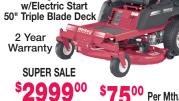

**17** 2 Year Warranty 17.0 HP B&S Intek Engine w/Electric Start 42" Twin Blade Deck

2 Years 0% Interest

Select Models

SUPER SALE

\$2499<sup>00</sup>

\$64<sup>00</sup> Per Month

ZT22 White Full-Pressure Lubrication w/Spin-on Oil Filter Zero Turning Radius Pivoting Front Axle 2-Way Adjustable Lap Bars Electric PTO · Deluxe, Adjustable High-Back Seat