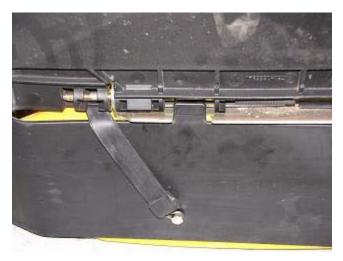

Instruction sheet included with kit.

FIGURE 1

NOTE: Figures 2 and 3 on back show completed installation of 759-04246 Service Kit.

This Advisory is being released for informational purposes only.

| SERVICE MANAGER | PARTS MANAGER | SALES MANAGER | SERVICE TECH. | SERVICE TECH. |
|-----------------|---------------|---------------|---------------|---------------|
|                 |               |               |               |               |

Circulate and Initial

FIGURE 2
Shows strap attached to mulch plug

FIGURE 3
Shows strap attached to hook retaining bracket