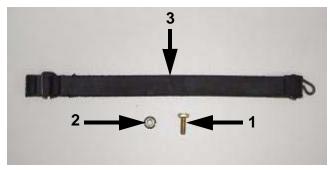

## 759-04246 Service Kit Contents

| ITEM | PART      | QTY | DESCRIPTION                |  |
|------|-----------|-----|----------------------------|--|
| NO.  | NUMBER    |     |                            |  |
| 1    | 710-3015  | 1   | HHCS:1/4-20 x .75          |  |
| 2    | 712-04064 | 1   | 1/4-20 Nylon Flange LK Nut |  |
| 3    | 723-0476  | 1   | Chute Strap                |  |

Instruction sheet included with kit.

FIGURE 1

NOTE: Figures 2 and 3 on back show completed installation of 759-04246 Service Kit.

This Advisory is being released for informational purposes only.

| SERVICE MANAGER | PARTS MANAGER | SALES MANAGER | SERVICE TECH. | SERVICE TECH. |
|-----------------|---------------|---------------|---------------|---------------|
|                 |               |               |               |               |