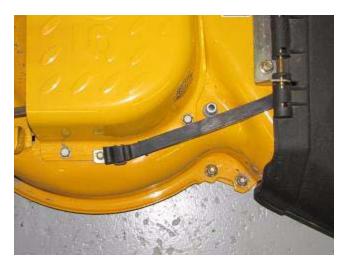

Instruction sheet included with kit.

FIGURE 1

NOTE: Figures 2 and 3 on back show completed installation of 759-04246 Service Kit.

This Advisory is being released for informational purposes only.

| SERVICE MANAGER | PARTS MANAGER | SALES MANAGER | SERVICE TECH. | SERVICE TECH. |
|-----------------|---------------|---------------|---------------|---------------|
|                 |               |               |               |               |

Circulate and Initial

FIGURE 2
Shows strap attached to mulch plug

FIGURE 3
Shows strap attached to hook retaining bracket