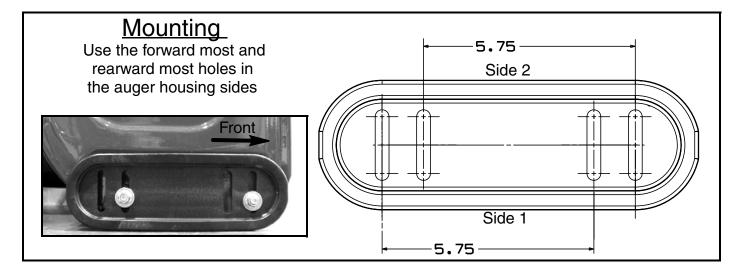

Read through and understand these instructions completely before proceeding with installation.

PURPOSE: This kits provides two deluxe polymer slide shoes, new mounting hardware and mounting instructions.