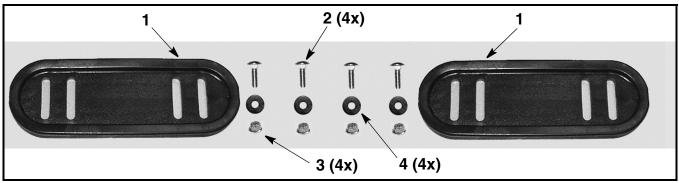

NOTE: Save this Instruction Sheet. Refer to it when ordering replacement parts.

**FIGURE 1** 

## **Service Kit Contents**

(See Figure 1)

| ITEM | PART      | QTY | DESCRIPTION                            |
|------|-----------|-----|----------------------------------------|
| NO.  | NUMBER    |     |                                        |
| 1    | *         | 2   | SHOE: SLIDE: POLYMER: DELUXE           |
| 2    | 710-0276  | 4   | BOLT: CARRIAGE: 5/16"-18 x 1.0 LG.     |
| 3    | 712-04063 | 4   | NUT: FLANGE LOCK: 5/16"-18: NYLON: GRF |
| 4    | 736-0159  | 4   | WASHER: FLAT: .349 x .879 x .063       |
| 5    | *         | 1   | THIS INSTRUCTION SHEET                 |

\* - Not Available Separately