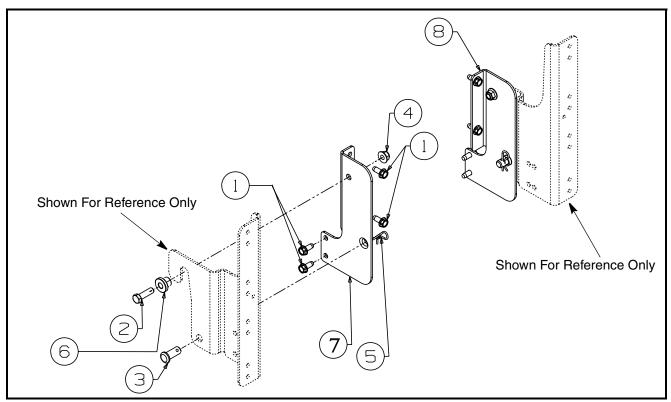

NOTE: Save this Instruction Sheet. Refer to it when ordering replacement parts.

FIGURE 1

## **Service Kit Contents** (See Figure 1)

\* - Not Available Separately

| ITEM | PART      | QTY | DESCRIPTION                           |
|------|-----------|-----|---------------------------------------|
| NO.  | NUMBER    |     |                                       |
| 1    | 710-1260A | 8   | SCREW:TT: 5/16"-18 x .750":HXINDWSH   |
| 2    | 710-3005  | 2   | SCREW:HHCS:3/8"-16 x 1.25":GR5:STD    |
| 3    | 711-0310  | 2   | PIN:CLEVIS: .50" DIA. x 1.18" LG      |
| 4    | 712-04065 | 2   | NUT:FLANGELOCK:3/8"-16:GRF:NYLON      |
| 5    | 714-0145  | 2   | PIN:COTTER:INTERNAL: .092" x 1.64" LG |
| 6    | 738-04058 | 2   | SPACER:SHOULDER: .38" x 1.0" x .70"   |
| 7    | 783-04919 | 1   | BRACKET:MOUNTING: LH/RR               |
| 8    | 783-04968 | 1   | BRACKET:MOUNTING:RH/RR                |
| 9    | *         | 1   | THIS INSTRUCTION SHEET                |