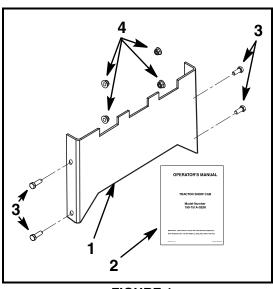

## **Service Kit Contents**

(See Figure 1)

| ITEM | PART      | QTY | DESCRIPTION                       |
|------|-----------|-----|-----------------------------------|
| NO.  | NUMBER    |     |                                   |
| 1    | 25703     | 1   | BRACKET: WEIGHTS: SUITCASE        |
| 2    | 49829     | 1   | MANUAL: INSTRUCTION: OEM-190-751A |
| 3    | 710-0376  | 4   | BOLT: 5/16"-18 x 1.0": GR5: STD   |
| 4    | 712-04063 | 4   | NUT: FLANGE LOCK: 5/16"-18: NYLON |
| 5    | *         | 1   | THIS INSTRUCTION SHEET            |

<sup>\* -</sup> Not Available Separately

FIGURE 1