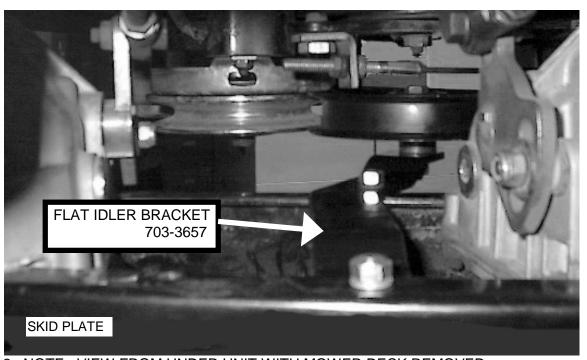

SOLUTION: Replace "U" shaped idler bracket (703-2888) with flat idler bracket (703-3657).

## PROCEDURE:

- Remove mower deck from unit. Refer to Owners Manual for removing mower deck. NOTE:
   The height positions located on the right fender are one through seven and the "L" is the lock position. The lock position is used when removing the mower deck.
- 2 Remove existing "U" shaped idler bracket (703-2888) and retain hardware for new idler bracket. Refer to figure 1.
- 3. From the "U" shaped idler bracket remove and retain idler pulley (603-0362) and hardware. Discard bracket.
- 4. Using idler pulley and hardware from step 3, install pulley on new bracket (703-3657).
- 5. Install new idler bracket as shown in figure 2. Note new position of the bracket and bolt hole in the frame.
- 6. Check tire pressure. See tire side wall for proper inflation pressure. Do not over inflate.
- 7. Adjust the LH and RH rear adjustable hanger links to a starting length of 3-1/4 inch. Refer to figure 3.
- 8. Install mower deck and check the level of the deck. Refer to Owners Manual for installing and adjusting mower deck.
- If equipped, remove the deck lift assist spring assembly should you have difficulty installing or leveling deck. Replace with lift assist spring as shown in Service Advisory W-113. The lift assist spring will reduce the effort needed to lift all sizes of mower decks.

Circulate and Initial

For Discount White Outdoor Parts Call 606-678-9623 or 606-561-4983

FIGURE 1 NOTE: VIEW FROM UNDER UNIT WITH MOWER DECK REMOVED.

FIGURE 2 NOTE: VIEW FROM UNDER UNIT WITH MOWER DECK REMOVED.