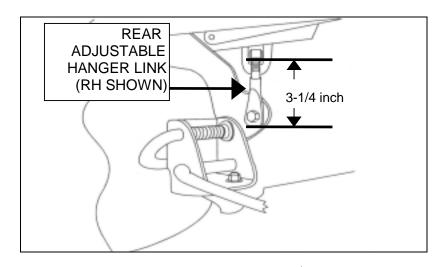

## PROCEDURE:

- Remove mower deck from unit. Refer to Owners Manual for removing mower deck. NOTE:
   The height positions located on the right fender are one through seven and the "L" is the lock position. The lock position is used when removing the mower deck.
- 2 Remove existing "U" shaped idler bracket (703-2888) and retain hardware for new idler bracket. Refer to figure 1.
- 3. From the "U" shaped idler bracket remove and retain idler pulley (603-0362) and hardware. Discard bracket.
- 4. Using idler pulley and hardware from step 3, install pulley on new bracket (703-3657).
- 5. Install new idler bracket as shown in figure 2. Note new position of the bracket and bolt hole in the frame.
- 6. Check tire pressure. See tire side wall for proper inflation pressure. Do not over inflate.
- 7. Adjust the LH and RH rear adjustable hanger links to a starting length of 3-1/4 inch. Refer to figure 3.
- 8. Install mower deck and check the level of the deck. Refer to Owners Manual for installing and adjusting mower deck.
- If equipped, remove the deck lift assist spring assembly should you have difficulty installing or leveling deck. Replace with lift assist spring as shown in Service Advisory W-113. The lift assist spring will reduce the effort needed to lift all sizes of mower decks.

FIGURE 3

www.mymowerparts.com