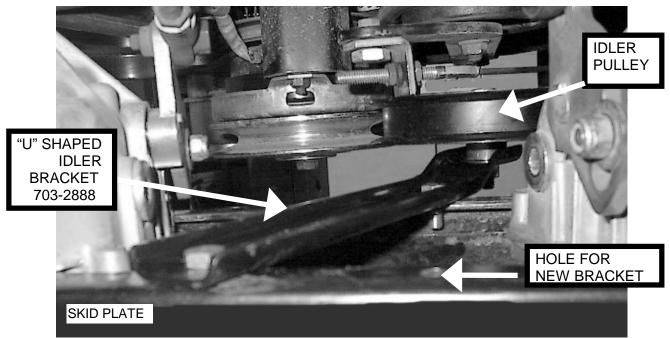

53CA1A6M190 (Z2150), 53CA1A7K190 (ZT2250)

Date: April 9, 2001

Subject: PTO DRIVE BELT

PROBLEM: Operating unit in lowest cutting position (lift handle set to number one position) can accelerate wear of PTO drive belt because belt rubs "U" shaped idler bracket bolted to the skid plate.

SOLUTION: Replace "U" shaped idler bracket (703-2888) with flat idler bracket (703-3657).

## PROCEDURE:

- Remove mower deck from unit. Refer to Owners Manual for removing mower deck. NOTE:
   The height positions located on the right fender are one through seven and the "L" is the lock position. The lock position is used when removing the mower deck.
- 2 Remove existing "U" shaped idler bracket (703-2888) and retain hardware for new idler bracket. Refer to figure 1.
- 3. From the "U" shaped idler bracket remove and retain idler pulley (603-0362) and hardware. Discard bracket.
- 4. Using idler pulley and hardware from step 3, install pulley on new bracket (703-3657).
- 5. Install new idler bracket as shown in figure 2. Note new position of the bracket and bolt hole in the frame.
- 6. Check tire pressure. See tire side wall for proper inflation pressure. Do not over inflate.
- 7. Adjust the LH and RH rear adjustable hanger links to a starting length of 3-1/4 inch. Refer to figure 3.
- 8. Install mower deck and check the level of the deck. Refer to Owners Manual for installing and adjusting mower deck.
- If equipped, remove the deck lift assist spring assembly should you have difficulty installing or leveling deck. Replace with lift assist spring as shown in Service Advisory W-113. The lift assist spring will reduce the effort needed to lift all sizes of mower decks.

Circulate and Initial

For Discount White Outdoor Parts Call 606-678-9623 or 606-561-4983

FIGURE 1 NOTE: VIEW FROM UNDER UNIT WITH MOWER DECK REMOVED.

FIGURE 2 NOTE: VIEW FROM UNDER UNIT WITH MOWER DECK REMOVED.