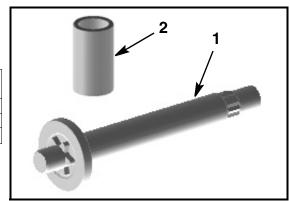

## Service Kit Contents

(See Figure 1)

| ľ | TEM | PART      | QTY | DESCRIPTION                         |  |
|---|-----|-----------|-----|-------------------------------------|--|
|   | NO. | NUMBER    |     |                                     |  |
|   | 1   | 738-1186A | 1   | SHAFT: SPINDLE: 6.11" LG            |  |
|   | 2   | 750-04936 | 1   | SPACER: .792" x .1.060" x 1.860" LG |  |
|   |     | *         | 1   | THIS INSTRUCTION SHEET              |  |

<sup>\* -</sup> Not Available Separately

FIGURE 1

When servicing the spindle shaft refer to the chart below and the generic spindle assembly illustration to the right.

| EXISTING<br>SPINDLE | REPLACING WITH<br>SPINDLE SHAFT<br>"A" | REQUIRED<br>EXTERNAL<br>SPACER "B" * |
|---------------------|----------------------------------------|--------------------------------------|
| 738-1186            | 738-1186A                              | 750-04936                            |
|                     |                                        |                                      |
| 738-1186            | 738-1186                               | 750-0952                             |
| 738-1186A #         | 738-1186 #                             | 750-0952                             |
| 738-1186A           | 738-1186A                              | 750-04936                            |