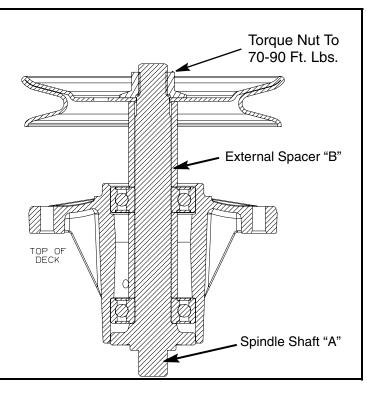

<sup>\* -</sup> Not Available Separately

FIGURE 1

When servicing the spindle shaft refer to the chart below and the generic spindle assembly illustration to the right.

| EXISTING<br>SPINDLE | REPLACING WITH<br>SPINDLE SHAFT<br>"A" | REQUIRED<br>EXTERNAL<br>SPACER "B" * |
|---------------------|----------------------------------------|--------------------------------------|
| 738-1186            | 738-1186A                              | 750-04936                            |
|                     |                                        |                                      |
| 738-1186            | 738-1186                               | 750-0952                             |
| 738-1186A #         | 738-1186 #                             | 750-0952                             |
| 738-1186A           | 738-1186A                              | 750-04936                            |

<sup>\* 750-0952: .792</sup> I.D. x 1.060 O.D. x 1.800 Long

# NOTE: The 738-1186 should ONLY replace the 738-1186A when the deck in question is engaged by an electric PTO.

Service Kit 753-06348 1 of 1 Form No. 769-05899

(Rev: P00)

<sup>750-04936: .792</sup> I.D. x 1.060 O.D. x 1.860 Long