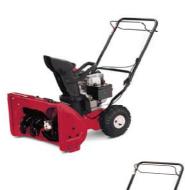

# Yard Machine Models Affected

31A-3AAD700, 31A-3BAD700, 31A-3BAD729, 31A-3BAD752, 31A-3BAD762 and 31AS3DDE729

**Troy-Bilt Models Affected** 

31AS3BB2766

Sold between July 2004 and March 2006

#### **Craftsman Models Affected**

247.88255 (31A-3BDE799) Sold between July 2004 and March 2006

247.88700 (31AS3AAD799) Sold between July 2005 and March 2006

Over inflating the tire with excessive pressure (well above 20 PSI) may cause the plastic wheel rims to explode posing a risk of serious injury.