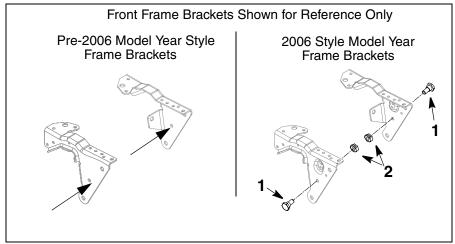

NOTE: Save this Instruction Sheet. Refer to it when ordering replacement parts.

FIGURE 1

## **Service Kit Contents**

(See Figure 1)

| ITEM | PART     | QTY | DESCRIPTION                            |
|------|----------|-----|----------------------------------------|
| NO.  | NUMBER   |     |                                        |
| 1    | 738-0143 | 2   | SCREW: SHOULDER: .496 x .336 x 3/8"-16 |
| 2    | 712-3000 | 2   | NUT: HEX: CENTER LOCK: 3/8"-16: GRB    |
|      | *        | 1   | THIS INSTRUCTION SHEET                 |

## **Installation Instructions:**

- 1. Using a 3/4" socket and ratchet and a 9/16" open end wrench, install a Shoulder Screw, Item 1, and Hex CenterLock Nut, Item 2, onto each frame bracket as shown in the location defined in Figure 1. Tighten securely.
- 2. Refer to the FastAttach accessory's Operator's Manual to proceed with the accessory installation.