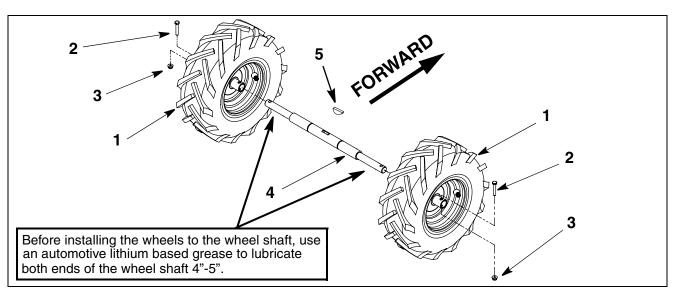

NOTE: Save this Instruction Sheet. Refer to it when ordering replacement parts.

**FIGURE 1** 

## Service Kit Contents

(See Figure 1)

| ITEM | PART      | QTY | DESCRIPTION                             |
|------|-----------|-----|-----------------------------------------|
| NO.  | NUMBER    |     |                                         |
| 1    | 634-04232 | 2   | WHEEL ASSEMBLY: COMPLETE: 13" x 5" x 6" |
| 2    | 710-0606  | 2   | SCREW: 1/4"-20 x 1.50": GR5: STD        |
| 3    | 712-04064 | 2   | NUT: FLANGE LOCK: 1/4"-20: GRF: NYLON   |
| 4    | 711-04482 | 1   | SHAFT: WHEEL                            |
| 5    | GW-9373   | 1   | KEY: HI PROFILE                         |
| 6    | *         | 1   | THIS INSTRUCTION SHEET                  |