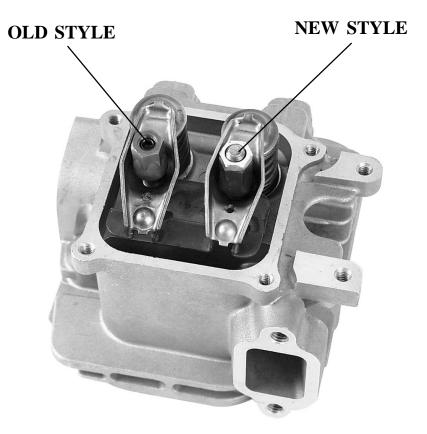

## ISSUED: June 2000 MODELS OR TYPES AFFECTED: OHV 13.5HP – OHV 17.5HP SUBJECT: Cracked Rocker-Arm Bearings

We have developed a new Rocker-Arm Bearing Kit part number **730636** to address field concerns of rocker-arm bearing breakage. This typically is caused by over-torquing the Allen lock screw during adjustments. The kit includes longer rocker arm studs, jam nuts to replace the Allen lock screws and new rocker-arm bearings.

A detailed and easy to follow instruction sheet is included with every kit.

To simply replace the cracked rocker-arm bearings and set screw could result in the same problem reoccurring. The **Rocker-Arm Bearing Kit** part number **730636** can be ordered from your normal source of supply.