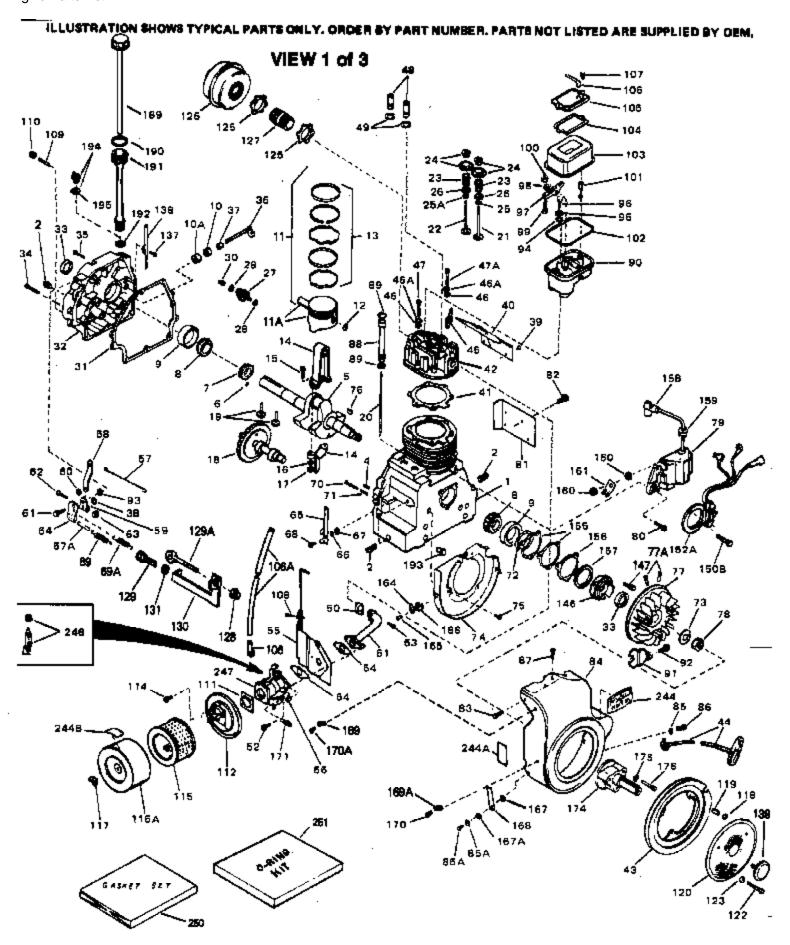

For Discount Tecumseh Engine Parts Call 606-678-9623 or 606-561-4983 OH180-180021D Page 1 of 9 Engine Parts List #1

www.mymowerparts.com

\_\_\_\_

| Ref # Part Number         Oty Description           1         3464A         Oyinder (Ind. 2, 4 & 33) (3-56" Bo re)           2         23437         Pipe Plug, 32-18 sp. head (Use as re quired)           2         2443         Pipe Plug, 324-18 sp. head (Use as re quired)           2         2556         Pipe Plug, 124-14 sp. hold (Use as re quired)           2         2552         Pipe Plug, 124-27 sp. hold (Use as re quired)           3         2652         Pip. Dug(18-27 nex Cisurk headless) (Uscal)           4         27652         Pip. Chrickhardt (Pid. 6 fm. d) NOTE: When using this carakisatin (nd. 6 fm. d) NOTE: When using this carakisatin (nd. 6 fm. d) NOTE: When using this carakisatin (nd. 6 fm. d) NOTE: When using this carakisatin (nd. 6 fm. d) NOTE: When using this carakisatin the complete the repart.           6         29783         Pip. Carakisatin (Pid. d) NOTE: When using this carakisatin (nd. 6 fm. d) NOTE: When using this carakisatin (nd. 6 fm. d) NOTE: When using this carakisatin (nd. 6 fm. d) NOTE: When using this carakisatin (nd. 6 fm. d) NOTE: When using this carakisatin (nd. 6 fm. d) NOTE: When using this carakisatin (nd. 6 fm. d) NOTE: When using this carakisatin (nd. 6 fm. d) NOTE: When using this carakisatin (nd. 6 fm. d) NOTE: When using this carakisatin (nd. 6 fm. d) NOTE: When using this carakisatin (nd. 6 fm. d) NOTE: When using this carakisatin (nd. 6 fm. d) NOTE: When using this carakisatin (nd. 6 fm. d) NOTE: When using this carakisatin (nd. 6 fm. d) NOTE: When using this carakisatin (nd. 6 fm. d) NOTE: Note: St. (d) NOTE:                                                                                                                                                                                                                                                                                                                                                                                                                                                                                                                                                                                                                                                                                                                                                                                                                                                                                                                                                                                                                                                                                  |     |        |     |                                                                 |
|-----------------------------------------------------------------------------------------------------------------------------------------------------------------------------------------------------------------------------------------------------------------------------------------------------------------------------------------------------------------------------------------------------------------------------------------------------------------------------------------------------------------------------------------------------------------------------------------------------------------------------------------------------------------------------------------------------------------------------------------------------------------------------------------------------------------------------------------------------------------------------------------------------------------------------------------------------------------------------------------------------------------------------------------------------------------------------------------------------------------------------------------------------------------------------------------------------------------------------------------------------------------------------------------------------------------------------------------------------------------------------------------------------------------------------------------------------------------------------------------------------------------------------------------------------------------------------------------------------------------------------------------------------------------------------------------------------------------------------------------------------------------------------------------------------------------------------------------------------------------------------------------------------------------------------------------------------------------------------------------------------------------------------------------------------------------------------------------------------------------------------------------------------------------------------------------------------------------------------------------------------------------------------------------------------------------------------------------------------------------------------------------------------------------------------------------------------------------------------------------------------------------------------------------------------------------------------------------------------------------------------------------------------------------------------------------------------------------------------------------------------------------------------------------------------------------|-----|--------|-----|-----------------------------------------------------------------|
| 2       31927       Pipe Plug (38-18 sc, head (Use as re quired)         2       2483       Pipe Plug (34-14 sq, hcl)(As req.)         2       2566       Pipe Plug (18-27 sp. cl) (Use as re quired)         2       265534       Pipe Plug (18-27 sp. cl) (Use as re quired)         4       27652       Pin, Dowel         5       34402A       Canishshaft (Ind. 6 thru 9) NOTE: When using this         canishshaft (rod. 6 thru 9) NOTE: Miles requipted with straight cut cam and governor gears.1 will be necessary to order 34751 helical governor gears.1 will be necessary to order 34751 helical governor gears.1 will be necessary to order 34751 helical governor gears.1 will be necessary to order 34751 helical governor gears.1 will be necessary to order 34751 helical governor gears.1 will be necessary to order 34751 helical governor gears.1 will be necessary to order 34751 helical governor gears.1 will be necessary to order 34751 helical governor gears.1 will be necessary to order 34751 helical governor gears.1 will be necessary to order 34751 helical governor gears.1 will be necessary to order 34751 helical governor gears.1 will be necessary to order 34751 helical governor gears.1 will be necessary to order 34751 helical governor gears.1 will be necessary to order 34751 helical governor gears.1 will be necessary to order 34751 helical governor gears.1 will be necessary to order 34751 helical governor gears.1 will be necessary to order 34751 helical 134632         10       34222       Bearing X Scal Assy, Needle         11       34632       Priston Pin Assy (Stal (35878) (nd. 12)         11A 34633       Priston S Pi                                                                                                                                                                                                                                                                                                                                                                                                                                                                                                                                                                                                                                                                                                                                                                                                                                                                                                                                                                                                                                                                                                                    |     |        | Qty |                                                                 |
| <ul> <li>2 2943</li> <li>Pice Pug (32-4 8 pic courters unit) (A seq.) (Sur y local)</li> <li>Pice Pug (18-27 st, hd) (Use as required)</li> <li>2 28534</li> <li>Pice Pug (18-27 st, hd) (Use as required)</li> <li>4 27652</li> <li>Pin, Dowel</li> <li>5 34402A</li> <li>Carakshaft (Ind. 6 thu 9) NOTE: When using this carakshaft to repair older units equippowells straight cut cam and governor gears. I will be necessary to order 34751 helical governor gears. I will be necessary to order 34751 helical governor gear assembly and 34752 helical camshaft in order to the complete the repair.</li> <li>6 29783</li> <li>Pin, Crankshaft gear</li> <li>7 34662</li> <li>Gear Crankshaft (Pelical)</li> <li>8 31302</li> <li>Bearing, Targerd roller</li> <li>9 31323</li> <li>Dearing, A Seal Assy, Needle</li> <li>11 34625</li> <li>Piston, Pin A Sing Set (Std.) (3-58" Bore)</li> <li>11 34625</li> <li>Piston, Pin A Sing Set (Std.) (3-58" Bore)</li> <li>11 34625</li> <li>Piston, Pin A Sing Set (Std.) (3-58" Bore)</li> <li>11 34625</li> <li>Piston, Pin A Sing Set (Std.) (3-58" Bore)</li> <li>11 34626</li> <li>Piston, Pin A Sing Set (Std.) (3-58" (Int. 12)</li> <li>11A 34630</li> <li>Piston &amp; Pin Assy, (1010" OS) (Int. 12)</li> <li>11A 34630</li> <li>Piston &amp; Pin Assy, (1010" OS) (Int. 12)</li> <li>11A 34630</li> <li>Piston &amp; Pin Assy, (1010" OS) (Int. 12)</li> <li>11A 34630</li> <li>Piston &amp; Pin Assy, (1010" OS) (Int. 12)</li> <li>11A 34630</li> <li>Ring Set (Cid.) (3-58" Bore)</li> <li>13 34635</li> <li>Ring Set (Cid.) (3-58" Bore)</li> <li>13 34636</li> <li>Ring Set (Cid.) (3-58" Bore)</li> <li>13 34637</li> <li>Ring Set (Cid.) (3-58" Bore)</li> <li>13 34636</li> <li>Ring Set (Cid.) (3-58" Bore)</li> <li>13 34637</li> <li>Ring Set (Cid.) (3-58" Bore)</li> <li>13 34636</li> <li>Ring Set (Cid.) (3-58" Bore)</li> <li>13 34637</li> <li>Ring Set (Cid.) (3-58" Bore)</li> <li>13 34636</li> <li>Ring Set (Cid.) (3-58" Bore)</li> <li>13 34630</li> <li>Ring Set (Cid.) (3-58" Bore)</li> <li>13 3464</li> <li>Connecting Rod Assy, (Cid.? Us) (Int. 1: 5</li></ul>                                                                                                                                                                                                                                                                                                                                                                                                                                                                                                                                                                                                                                                        |     |        |     |                                                                 |
| 2         Pipe PLug (24-14 sq.hd.)(As req.) (Ev) (bas)           2         23554         Pipe PLug (18-27 sq.hd.) (Use as required)           4         27652         Pin. Dowal           5         34402A         Crankshaft (Ind. 6 thru 9) NOTE: When using this crankshaft to repair older units equippedwith straight out cam and governor gear assembly and 34752 helical camshaft in order to the complete the repair.           6         29783         Pin. Crankshaft gear           7         34692         Gear Crankshaft (Helica)           8         31932         Cup. Bearing           10         34223         Bearing, Seal Assy, Needle           11         34625         Piston. Pin & Ring Set (101° OS)           11         34626         Piston. Pin & Ring Set (101° OS)           11         34626         Piston. Pin & Ring Set (101° OS)           11         34626         Piston. Pin & Ring Set (1020° OS)           11         34627         Piston & Pin Assy, (101° OS) (not. 12)           11A         34631         Piston & Pin Assy, (101° OS) (not. 12)           11A         34631         Piston & Pin Assy, (101° OS) (not. 12)           11A         34636         Ring Set (101° OS)           13         34636         Ring Set (101° OS)           13         34637                                                                                                                                                                                                                                                                                                                                                                                                                                                                                                                                                                                                                                                                                                                                                                                                                                                                                                                                                                                                                                                                                                                                                                                                                                                                                                                                                                                                                                                                                          |     |        |     |                                                                 |
| 2         9556         Pipe Plug (1%-27, rac, rb.) (Use airs equired)           4         27652         Pipe Plug (1%-27, rac, vs.mk, headless) (As req)           5         34402A         Crankshaft (Ind. 6 fm. 9) NOTE: When using this crankshaft (Ind. 16 m. 9) NOTE: when using this crankshaft (Ind. 16 m. 9) NOTE: when using this crankshaft (Ind. 16 m. 9) NOTE: when using this crankshaft (Ind. 16 m. 9) NOTE: When using this crankshaft (Ind. 16 m. 9) NOTE: When using this crankshaft (Ind. 16 m. 9) NOTE: When using this crankshaft (Ind. 16 m. 9) NOTE: When using this crankshaft (Ind. 16 m. 9) NOTE: When using this crankshaft (Ind. 16 m. 9) NOTE: When using this crankshaft (Ind. 16 m. 9) NOTE: When using this crankshaft (Ind. 16 m. 9) NOTE: When using this crankshaft (Ind. 16 m. 9) NOTE: When using this crankshaft (Ind. 16 m. 9) NOTE: When using this crankshaft (Ind. 16 m. 9) NOTE: When using this crankshaft (Ind. 16 m. 9) NOTE: When using this crankshaft (Ind. 16 m. 9) NOTE: When using this crankshaft (Ind. 16 m. 9) NOTE:                                                                                                                                                                                                                                                                                                                                                                                                                                                                                                                                                                                                                                                                                                                                                                                                                   |     | 28483  |     |                                                                 |
| 2       26534       Pip Plug(1/8-27 Patr d/stink headless) (As ireq)         5       34402A       Crankshaft (Ind. 6 thru 9) NOTE: Whon using this crankshaft (Ind. 6 thru 9) NOTE: Whon using the arakshaft (Ind. 6 thru 9) NOTE: Whon using the arakshaft (Ind. 6 thru 9) NOTE: Whon using the arakshaft (Ind. 6 thru 9) NOTE: Whon using the arakshaft (Ind. 6 thru 9) NOTE: Whon using the arakshaft (Ind. 6 thru 9) NOTE: Whon using the arakshaft (Ind. 6 thru 9) NOTE: Whon using the arakshaft (Ind. 6 thru 9) NOTE: Whon using the arakshaft (Ind. 6 thru 9) NOTE: Whon using the arakshaft (Ind. 6 thru 9) NOTE: Whon using the arakshaft (Ind. 6 thru 9) NOTE: Whon using the arakshaft (Ind. 6 thru 9) NOTE: Whon using the arakshaft (Ind. 6 thru 9) NOTE: Whon using the arakshaft (Ind. 6 thru 9) NOTE: Whon using the arakshaft (Ind. 6 thru 9) NOTE: Whon using the arakshaft (Ind. 6 thru 9) NOTE: Whon using the arakshaft (Ind. 6 thru 9) NOTE: Whon using the arakshaft (Ind. 6 thru 9) NOTE: Whon using the arakshaft (Ind. 6 thru 9) NOTE: Whon using the arakshaft (Ind. 6 thru 9) NOTE: Whon using the arakshaft (Ind. 6 thru 9) NOTE: Whon using the arakshaft (Ind. 6 thru 9) NOTE: Whon using the arakshaft (Ind. 6 thru 9) NOTE: Whon using the arakshaft (Ind. 6 thru 9) NOTE: Whon using the arakshaft (Ind. 6 thru 9) NOTE: Whon using the arakshaft (Ind. 6 thru 9) NOTE: Whon using the arakshaft (Ind. 6 thru 9) NOTE: Whon using the arakshaft (Ind. 6 thru 9) NOTE: Whon using the arakshaft (Ind. 6 thru 9) NOTE: Whon using the arakshaft (Ind. 12)         11       34625       Piston & Pin Assy, (Ind. 7 OS) (Ind. 12)         11A 34630       Piston & Pin Assy, (Ind. 75, 16, 17)         11A 34631       Piston & Pin Assy, (Ind. 12, 15, 16, 17)         13       34636       Ring Set (Idu) O'OS)                                                                                                                                                                                                                                                                                                                                                                                                                                                                                                                                                                                                                                                                                                                                                                                                                                                                                                                                                                |     |        |     |                                                                 |
| 4       27652       Pin, Dowal         5       34402A       Crankshaft ford, 6 thrull, 9 NOTE: When using this crankshaft to repair older units equipedwith straight out cam and governor gear, straight out cam and governor gea                                                                                                                                                                                                                                                                                                                                                                                                                                                                                                                                                                                                                                                                                                                                                                               | 2   | 9556   |     | Pipe Plug (1/8-27 sq. hd.) (Use as re quired)                   |
| 5         34402A         Crainshaft (Incl. 6 fm 19) NOTE: When using this crainshaft to repari ofder units equippedwith straight cut can and governor gear assently and 34752 helical governor gear assently and 34752 helical canshaft in order to the complete the repair.           6         29783         Pin, Crainshaft (Helical)           8         31932         Gear Crainshaft (Helical)           8         31932         Bearing, Tapered roller           10         34222         Bearing, Needle           11         34626         Piston, Pin & Ring Set (510) CoS)           11         34626         Piston, Pin & Ring Set (1010' CS)           11         34626         Piston, Pin & Ring Set (1010' CS)           11         34626         Piston, Pin & Ring Set (1010' CS)           11A         34630         Piston & Pin Assy, (101' CS) (Incl. 12)           11A         34630         Piston & Pin Assy, (101' CS) (Incl. 12)           11A         34630         Ring Set (010' CS)           13         34636         Ring Set (010' CS)           13         34636         Ring Set (010' CS)           14         34640         Connecting Rod Assy, (101' L5, 16 & 17)           13         34636         Ring Set (020' CS)           14         32644         Connecting Rod Assy, (101' L5, 16 & 17)                                                                                                                                                                                                                                                                                                                                                                                                                                                                                                                                                                                                                                                                                                                                                                                                                                                                                                                                                                                                                                                                                                                                                                                                                                                                                                                                                                                                                                                                    | 2   | 28534  |     | Pipe Plug(1/8-27 hex c/sunk headless) (As req)                  |
| rankshaft to repair older units equipped/with Siraight cut cam<br>and governor gear assembly and 34752 helical camshaft in order<br>to the complete the repair.<br>7 34692 Gear Crankshaft gear<br>7 34692 Gear Crankshaft (Helical)<br>8 31932 Bearing, Tapered roller<br>9 31928 Cup, Bearing<br>10 34222 Bearing, Needle<br>11 34624 Piston, Pin & Ring Set (Std) (3-5/8° Bore)<br>11 34625 Piston, Pin & Ring Set (Std) (3-5/8° Bore)<br>11 34626 Piston, Pin & Ring Set (Cl0' OS)<br>11 34626 Piston & Pin Assy. (Cl0' OS) (Incl. 12)<br>11 4 34630 Piston & Pin Assy. (Cl0' OS) (Incl. 12)<br>11 3 34635 Ring Set (Cl0' OS)<br>13 34635 Ring Set (Cl0' OS)<br>13 34635 Ring Set (Cl0' OS)<br>14 34640 Connecting Rod Assy. (Cl0' L12, Incl. 12)<br>14 36430 Connecting Rod Assy. (Cl0' US)(Incl. 12, Incl. 12)<br>14 36243 Connecting Rod Assy. (Cl0' US)(Incl. 15, 16, 8.17)<br>14 36243 Connecting Rod Assy. (Cl0' US)(Incl. 15, 16, 17)<br>15 32077 Bolt, Connecting Rod Assy. (Cl0' US)(Incl. 15, 16, 17)<br>16 32077 Washer, Connecting Rod Assy. (Cl0' US)(Incl. 15, 16, 17)<br>16 32077 Washer, Connecting Rod Assy. (Cl0' US)(Incl. 15, 16, 17)<br>17 2264 Nut Assy.<br>18 34752 Constant (MCR) (Helical)<br>19 33471 Rod, Push<br>19 33472 Lifter, Valve<br>20 33471 Rod, Push<br>21 34644 Intake Valve (Kl2' OS)<br>22 33506 Exhaust Valve (Kl2' OS)<br>23 33507 Spring. Valve<br>25 A 3410 * 'O' Ring (Erhaust only) (Also Incl. in 251)<br>25 33508 * Casast Valve (Kl2' OS)<br>23 33509 * 'O' Ring (Erhaust only) (Also Incl. in 251)<br>25 33509 * 'O' Ring (Erhaust only) (Also Incl. in 251)<br>25 33510 Cap. Valve<br>27 34751 Governor Gear Assy. (Helical)<br>28 4809 * 'O' Ring (Erhaust only) (Also Incl. in 251)<br>26 33510 Cap. Valve<br>27 34751 Governor Gear Assy. (Helical)<br>33 31950 * 'Seal, Oil<br>33 31950 * 'Seal, Oil                                                                                                                                                                                                                                                                                                                                                                                                                                                                                                                                                                                   | 4   | 27652  |     | Pin, Dowel                                                      |
| and governor gear site will be necessary to order 34751 helical<br>governor gear assembly and 34752 helical camshaft in order<br>to the complete the repair.<br>7 34692<br>Gear Crankshaft (Helical)<br>8 31932<br>9 31932<br>10 34222<br>9 Bearing, Tepered roller<br>9 31932<br>10 34223<br>9 Bearing, Needle<br>11 34624<br>11 34624<br>11 34626<br>11 34627<br>11 34626<br>11 34626<br>11 34626<br>11 34626<br>11 34626<br>11 34626<br>11 34627<br>11 34626<br>11 34630<br>12 34634<br>12 34634<br>12 34634<br>12 34634<br>12 34634<br>12 34634<br>12 34634<br>13 34635<br>13 34635<br>13 34637<br>13 34636<br>13 34637<br>13 34636<br>12 34636<br>13 34637<br>13 34637<br>14 34640<br>15 32077<br>16 32077<br>17 32544<br>17 34524<br>18 3472<br>18 3472<br>19 3472<br>19 3472<br>10 4 35243<br>10 3472<br>11 4 34641<br>11 18 4207<br>11 34643<br>11 18 4207<br>12 3464<br>11 18 4207<br>12 3464<br>11 18 4207<br>13 3465<br>13 3465<br>13 3465<br>13 3465<br>13 3465<br>13 3465<br>14 3456<br>15 3577<br>16 32077<br>17 320<br>18 3472<br>19 3472<br>19 3472<br>19 3472<br>19 3472<br>19 3472<br>19 3472<br>10 4<br>10 3472<br>10 4<br>11 34643<br>11 18 420<br>11 34643<br>11 18 420<br>12 3366<br>12 33606<br>12 33606<br>12 33606<br>12 33606<br>12 33606<br>12 3464<br>11 18 4207<br>12 3366<br>12 33606<br>12 3475<br>13 3495<br>13 31950<br>13 31950<br>13 31950<br>13 31950<br>13 3252<br>13 31950<br>13 31950<br>13 3252<br>13 3252<br>13 31950<br>13 3252<br>13 3255<br>13 31950<br>13 3252<br>13 3255<br>13 31950<br>13 3255<br>13 31950<br>13 3255<br>13 3255<br>13 31950<br>13 3255<br>13 3255 | 5   | 34402A |     | Crankshaft (Incl. 6 thru 9) NOTE: When using this               |
| governor gear         assembly and 24752 helical camshaft in order<br>to the complete the repair.           6         29783         Pin, Crankshaft gear           7         34602         Gear Crankshaft (Helical)           8         31932         Bearing, Tapered roller           9         31928         Cup, Bearing           104/222         Bearing, Needle           11         34626         Piston, Pin & Ring Set (Club' (3-68" Bore)           11         34626         Piston, Pin & Ring Set (Club' (3-68" Bore)           11         34626         Piston, Pin & Ring Set (Club' (3-68" Bore)           11         34626         Piston & Pin Assy. (Stal (3-68" Bore)           11A         34623         Piston & Pin Assy. (Stal (3-68" Bore)           11A         34631         Piston & Pin Assy. (Stal (3-68" Bore)           11A         34632         Ring Set (010' CS)           11A         34633         Ring Set (010' CS)           13         34635         Ring Set (020' CS)           13         34637         Ring Set (020' CS)           14         36404         Connecting Rod Assy. (100' L5, 16, 8, 17)           14         36203         Connecting rod           17         28264         Nut Assy.                                                                                                                                                                                                                                                                                                                                                                                                                                                                                                                                                                                                                                                                                                                                                                                                                                                                                                                                                                                                                                                                                                                                                                                                                                                                                                                                                                                                                                                                                                                                                            |     |        |     | crankshaft to repair older units equipped with straight cut cam |
| To the complete the repair.           6         29783         Pin, Crankshaft gear           7         34692         Gear Crankshaft (Helical)           8         319328         Cup, Bearing,           10         34222         Bearing, Tappered roller           11         34624         Piston, Pin & Ring Set (Std) (3-58° Bore)           11         34625         Piston, Pin & Ring Set (MD' OS)           11         34626         Piston, Pin & Ring Set (MD' OS)           11         34626         Piston & Pin Assy. (Iot) OS) (Ind. 12)           11A         34630         Piston & Pin Assy. (Iot) OS) (Ind. 12)           11A         34630         Piston & Pin Assy. (Iot) OS) (Ind. 12)           11A         34630         Ring Set (000' OS)           13         34636         Ring Set (000' OS)           13         34636         Ring Set (000' OS)           14         34640         Connecting Rod Assy. (IoU' US)(Ind. 15, 16, 17)           14         35243         Connecting Rod Assy. (IoU' US)(Ind. 15, 16, 17)           14         35243         Connecting Rod Assy. (IoU' US)(Ind. 15, 16, 17)           15         32077         Bot, Connecting Rod Assy. (IoU' US)(Ind. 15, 16, 17)           14         35243         Connectin                                                                                                                                                                                                                                                                                                                                                                                                                                                                                                                                                                                                                                                                                                                                                                                                                                                                                                                                                                                                                                                                                                                                                                                                                                                                                                                                                                                                                                                                                                                                 |     |        |     | and governor gears, it will be necessary to order 34751 helical |
| 6         29783         Pin. Crankshaft (Helical)           7         34692         Gear Crankshaft (Helical)           8         31932         Bearing, Tapered roller           9         31928         Cup. Bearing           10         34222         Bearing, Needle           11         34624         Piston, Pin & Ring Set (101° C8)           11         34625         Piston, Pin & Ring Set (101° C8)           11         34626         Piston, Pin & Ring Set (101° C8)           11         34626         Piston, Pin & Ring Set (101° C8)           11         34626         Piston, Pin & Ring Set (101° C8)           11         34626         Piston & Pin Assy. (102° C9)           11         34636         Ring Set (101° C8)           12         34635         Ring Set (101° C8)           13         34636         Ring Set (101° C8)           13         34636         Ring Set (101° C8)           13         34637         Ring Set (202° C8)           14         34640         Connecting Rod Assy.(102° US)(Incl. 15,16,17)           14         35244         Connecting Rod Assy.(102° US)(Incl. 15,16,17)           15         32077         Bolt. Connecting Rod Assy.(102° US)(Incl. 15,16,17)                                                                                                                                                                                                                                                                                                                                                                                                                                                                                                                                                                                                                                                                                                                                                                                                                                                                                                                                                                                                                                                                                                                                                                                                                                                                                                                                                                                                                                                                                                                                                                            |     |        |     | governor gear assembly and 34752 helical camshaft in order      |
| 7       34692       Gear Crankshaft (Helical)         8       31928       Cup, Bearing, Tapered roller         10       34223       Bearing, Needle         10       34223       Bearing, Needle         11       34624       Piston, Pin & Ring Set (010' OS)         11       34625       Piston, Pin & Ring Set (010' OS)         11       34626       Piston, Pin & Ring Set (010' OS) (Incl. 12)         11A       34629       Piston & Pin Assy. (O10' OS) (Incl. 12)         11A       34631       Piston & Pin Assy. (O20' OS) (Incl. 12)         12       34634       Ring, Piston pin retaining         13       34635       Ring Set (010' OS)         13       34636       Ring Set (010' OS)         13       34636       Ring Set (010' OS)         13       34636       Ring Set (010' OS)         14       34640       Connecting Rod Assy. (Incl. 15, 16, 47)         14       35244       Connecting Rod Assy. (Incl. 15, 16, 17)         15       32077       Bolt, Connecting Rod Assy. (Incl. 15, 16, 17)         16       26073       Washer, Connecting rod         17       2264       Nut Assy.         18       34752       Cannshaft (MCR) (Helical)                                                                                                                                                                                                                                                                                                                                                                                                                                                                                                                                                                                                                                                                                                                                                                                                                                                                                                                                                                                                                                                                                                                                                                                                                                                                                                                                                                                                                                                                                                                                                                                                                                 |     |        |     | to the complete the repair.                                     |
| 7       34692       Gear Crankshaft (Helical)         8       31928       Cup, Bearing, Tapered roller         10       34223       Bearing, Needle         10       34223       Bearing, Needle         11       34624       Piston, Pin & Ring Set (010' OS)         11       34625       Piston, Pin & Ring Set (010' OS)         11       34626       Piston, Pin & Ring Set (010' OS) (Incl. 12)         11A       34629       Piston & Pin Assy. (O10' OS) (Incl. 12)         11A       34631       Piston & Pin Assy. (O20' OS) (Incl. 12)         12       34634       Ring, Piston pin retaining         13       34635       Ring Set (010' OS)         13       34636       Ring Set (010' OS)         13       34636       Ring Set (010' OS)         13       34636       Ring Set (010' OS)         14       34640       Connecting Rod Assy. (Incl. 15, 16, 47)         14       35244       Connecting Rod Assy. (Incl. 15, 16, 17)         15       32077       Bolt, Connecting Rod Assy. (Incl. 15, 16, 17)         16       26073       Washer, Connecting rod         17       2264       Nut Assy.         18       34752       Cannshaft (MCR) (Helical)                                                                                                                                                                                                                                                                                                                                                                                                                                                                                                                                                                                                                                                                                                                                                                                                                                                                                                                                                                                                                                                                                                                                                                                                                                                                                                                                                                                                                                                                                                                                                                                                                                 | e   | 20702  |     | Din Crankabatt goor                                             |
| 8 31932       Bearing, Tapered roller         9 31928       Cup, Bearing         103 34222       Bearing, Needle         113 34223       Bearing, & Scal Assy., Needle         11 34624       Piston, Pin & Ring Set (Ot0' OS)         11 34625       Piston, Pin & Ring Set (J00' OS)         11 34626       Piston, Pin & Ring Set (J00' OS)         11 34627       Piston & Pin Assy. (S010' OS)         11 34628       Piston & Pin Assy. (J01' OS)         11 34630       Piston & Pin Assy. (J01' OS)         11 34631       Piston & Pin Assy. (J01' OS)         12 34633       Ring Set (J01' OS)         13 34635       Ring Set (J01' OS)         13 34636       Ring Set (J01' OS)         14 34640       Connecting Rod Assy. (Incl. 15, 16 & 17)         15 34637       Ring Set (J01' OS)         14 34640       Connecting Rod Assy. (J01' US)(Incl. 15, 16, 17)         14 35244       Connecting Rod Assy. (J01' US)(Incl. 15, 16, 17)         15 32077       Bolt, Connecting rod         17 28264       Nut Assy.         20 33471       Rod, Push         21 34643       Intake Valve (1/32' OS)         21 34643       Intake Valve (I/32' OS)         22 3306       Exhaust Valve (I/32' OS)                                                                                                                                                                                                                                                                                                                                                                                                                                                                                                                                                                                                                                                                                                                                                                                                                                                                                                                                                                                                                                                                                                                                                                                                                                                                                                                                                                                                                                                                                                                                                                                              |     |        |     |                                                                 |
| 9         31928         Cup, Earing, Needle           10         34223         Bearing, & Seal Assy., Needle           11         34624         Piston, Pin & Ring Set (J010' CS)           11         34625         Piston, Pin & Ring Set (J010' CS)           11         34625         Piston, Pin & Ring Set (J010' CS)           11         34626         Piston & Pin Assy. (J020' CS)           11A         34630         Piston & Pin Assy. (J010' CS) (Incl. 12)           11A         34631         Piston & Pin Assy. (J010' CS) (Incl. 12)           11A         34635         Ring Set (Std) (3-58' Bore)           13         34636         Ring Set (J010' CS)           13         34636         Ring Set (J010' CS)           14         34640         Connecting Rod Assy. (J010' US) (Incl. 15, 16 & 17)           14         35243         Connecting Rod Assy. (J010' US) (Incl. 15, 16, 17)           14         35243         Connecting Rod Assy. (J010' US) (Incl. 15, 16, 17)           15         32077         Bolt, Connecting Rod Assy. (J02' US) (Incl. 15, 16, 17)           16         28073         Washer, Connecting Rod Assy. (J02' US) (Incl. 15, 16, 17)           17         28254         Nut Assy.           18         34752         Carnshatt (MCR) (Helical)                                                                                                                                                                                                                                                                                                                                                                                                                                                                                                                                                                                                                                                                                                                                                                                                                                                                                                                                                                                                                                                                                                                                                                                                                                                                                                                                                                                                                                                                                                       |     |        |     |                                                                 |
| 10       34222       Bearing Needle         10A       34223       Bearing & Seal Assy., Needle         11       34624       Piston, Pin & Ring Set (Otl) 'OS)         11       34625       Piston, Pin & Ring Set (Otl) 'OS)         11A       34626       Piston, Pin & Ring Set (Otl) 'OS)         11A       34630       Piston & Pin Assy. (DI) 'OS) (Incl. 12)         11A       34631       Piston & Pin Assy. (Otl) 'OS) (Incl. 12)         12       34635       Ring Set (Otl) 'OS)         13       34635       Ring Set (Otl) 'OS)         13       34636       Ring Set (Otl) 'OS)         13       34637       Ring Set (Otl) 'OS)         14       34637       Ring Set (Otl) 'OS)         14       36437       Ring Set (Otl) 'OS)         14       36437       Connecting Rod Assy. (Incl. 15, 16 & 17)         14       35243       Connecting Rod Assy. (Otl' US)(Incl. 15, 16, 17)         15       32077       Bolt, Connecting rod         17       28264       Nut Assy.         18       34752       Camshaft (MCR) (Helical)         19       33472       Lifter, Valve         20       33471       Rod, Push         21       34643                                                                                                                                                                                                                                                                                                                                                                                                                                                                                                                                                                                                                                                                                                                                                                                                                                                                                                                                                                                                                                                                                                                                                                                                                                                                                                                                                                                                                                                                                                                                                                                                                                                     |     |        |     |                                                                 |
| 10A       34223       Bearing & Seal Assy, Needle         11       34626       Piston, Pin & Ring Set (Std) (3-5/8" Bore)         11       34626       Piston, Pin & Ring Set (020" OS)         11A       34629       Piston & Pin Assy, (Std) (3-5/8" Bore)         11A       34630       Piston & Pin Assy, (O10" OS) (Incl. 12)         11A       34631       Piston & Pin Assy, (O10" OS) (Incl. 12)         11A       34635       Ring Set (O10" OS)         13       34636       Ring Set (O10" OS)         13       34636       Ring Set (O10" OS)         13       34636       Ring Set (O10" OS)         13       34637       Ring Set (O10" OS)         14       35243       Connecting Rod Assy, (Incl. 15, 16 & 17)         14       35243       Connecting Rod Assy, (Incl. 15, 16, 17)         15       3077       Bolt, Connecting rod         16       2073       Washer, Connecting rod         17       28264       Nut Assy         18       34752       Camshaft (MCR) (Helical)         19       3471       Rod, Push         21       34644       Intake Valve (Std.)         22       33506       Exhaust Valve (Std.)         23       35510 </td <td></td> <td></td> <td></td> <td></td>                                                                                                                                                                                                                                                                                                                                                                                                                                                                                                                                                                                                                                                                                                                                                                                                                                                                                                                                                                                                                                                                                                                                                                                                                                                                                                                                                                                                                                                                                                                                                                                               |     |        |     |                                                                 |
| 11       34624       Piston, Pin & Ring Set (010° OS)         11       34626       Piston, Pin & Ring Set (020° OS)         11A       34620       Piston, Pin & Ring Set (020° OS)         11A       34630       Piston & Pin Assy. (010° OS) (Incl. 12)         11A       34630       Piston & Pin Assy. (010° OS) (Incl. 12)         11A       34631       Piston & Pin Assy. (010° OS) (Incl. 12)         12       34635       Ring Piston pin retaining         13       34635       Ring Set (010° OS)         13       34637       Ring Set (010° OS)         14       34640       Connecting Rod Assy. (Incl. 15, 16 & 17)         14       35243       Connecting Rod Assy. (Incl. 15, 16, 17)         15       32077       Bolt, Connecting rod         16       26073       Washer, Connecting rod         17       28264       Nut Assy.         18       3472       Lifter, Vale         20       33471       Rod, Push         19       33472       Lifter, Vale         21       34643       Intake Valve (Std.)         22       33506       Exhaust Valve (Std.)         23       33507       Spring, Valve         24       35508       Reta                                                                                                                                                                                                                                                                                                                                                                                                                                                                                                                                                                                                                                                                                                                                                                                                                                                                                                                                                                                                                                                                                                                                                                                                                                                                                                                                                                                                                                                                                                                                                                                                                                                   |     |        |     |                                                                 |
| 11       34625       Piston, Pin & Ring Set (1010° CS)         11       34629       Piston & Pin Assy, (1010° CS) (Incl. 12)         11A       34630       Piston & Pin Assy, (1010° CS) (Incl. 12)         11A       34631       Piston & Pin Assy, (1010° CS) (Incl. 12)         11A       34631       Piston & Pin Assy, (1010° CS) (Incl. 12)         12       34635       Ring Set (1010° CS)         13       34636       Ring Set (1010° CS)         14       34636       Ring Set (1010° CS)         15       34637       Connecting Rod Assy, (Incl. 15, 16 & 17)         14       35243       Connecting Rod Assy, (IO10° US) (Incl. 15, 16, 17)         15       32077       Bolt, Connecting rod         16       26073       Washer, Connecting rod         17       28264       Nut Assy.         18       34752       Carnshaft (MCR) (Helical)         19       33471       Rod, Push         13       Ja6643       Intake Valve (Std.)         22       33646       Exhaust Valve (132° OS)         23                                                                                                                                                                                                                                                                                                                                                                                                                                                                                                                                                                                                                                                                                                                                                                                                                                                                                                                                                                                                                                                                                                                                                                                                                                                                                                                                                                                                                                                                                                                                                                                                                                      |     |        |     |                                                                 |
| 11       34626       Piston, Pin & Ring, Set (020" OS)         11A       34630       Piston & Pin Assy, (Std.)(3-5/8")(in cl. 12)         11A       34630       Piston & Pin Assy, (020" OS) (incl. 12)         11A       34631       Piston & Pin Assy, (020" OS) (incl. 12)         12       34634       Ring, Piston pin retaining         13       34635       Ring Set (020" OS)         13       34637       Ring Set (020" OS)         14       34640       Connecting Rod Assy, (Incl. 15, 16 & 17)         14       32643       Connecting Rod Assy, (Incl. 15, 16, 17, 17)         14       32644       Connecting rod         16       26073       Washer, Connecting rod         17       28264       Nut Assy.         18       34752       Lifter, Valve         20       33471       Rod, Push         19       33472       Lifter, Valve (Std.)         21       36463       Exhaust Valve (Std.)         22       33506       Exhaust Valve (Std.)         23       33508       Retainer & Cap Set, Keeper valve         23       33509       "O' Ring (Exhaust only) (Also Incl. in 251)         23       33509       "O' Ring (Exhaust only) (Also Incl. in 251) <t< td=""><td></td><td></td><td></td><td></td></t<>                                                                                                                                                                                                                                                                                                                                                                                                                                                                                                                                                                                                                                                                                                                                                                                                                                                                                                                                                                                                                                                                                                                                                                                                                                                                                                                                                                                                                                                                                                                                                                         |     |        |     |                                                                 |
| 11A       34629       Piston & Pin AsSY, (010" OS) (Ind. 12)         11A       34630       Piston & Pin AsSY, (020" OS) (Ind. 12)         12       34631       Pinston & Pin AsSY, (020" OS) (Ind. 12)         13       34636       Ring, Piston pin retaining         13       34636       Ring Set (010" OS)         13       34636       Ring Set (020" OS)         14       34640       Connecting Rod Assy. (01d. 15, 16 & 17)         14       36440       Connecting Rod Assy. (01d. 15, 16, 17)         14       35243       Connecting Rod Assy. (01d) US)(Incl. 1 5, 16, 17)         15       32077       Bolt, Connecting rod         16       26073       Washer, Connecting rod         17       28264       Nut Assy.         18       34752       Carnshaft (MCR) (Helical)         19       33472       Lifter, Valve         20       33506       Exhaust Valve (Std.)         21       34643       Intake Valve (Std.)         22       33506       Exhaust Valve (V1/32" OS)         23       33507       Spring, Valve         23       33508       *"O" Ring (Intake only) (Also Incl. in 251)         23       33509       *"O" Ring (Intake only) (Also Incl. in 251) <td></td> <td></td> <td></td> <td><b>3 1 1</b></td>                                                                                                                                                                                                                                                                                                                                                                                                                                                                                                                                                                                                                                                                                                                                                                                                                                                                                                                                                                                                                                                                                                                                                                                                                                                                                                                                                                                                                                                                                                                                                                |     |        |     | <b>3 1 1</b>                                                    |
| 11A       34630       Piston & Pin Assý, (010 <sup>10</sup> CS) (ind. 12)         11A       34631       Piston & Pin Assý, (020 <sup>10</sup> CS) (ind. 12)         12       34634       Ring, Piston pin retaining         13       34635       Ring Set (3td) (358" Bore)         13       34636       Ring Set (020 <sup>10</sup> CS)         14       34636       Ring Set (020 <sup>10</sup> CS)         13       34637       Ring Set (020 <sup>10</sup> CS)         14       34640       Connecting Rod Assy, (Incl. 15, 16 & 17)         14       35243       Connecting Rod Assy, (020 <sup>10</sup> US) (Incl. 15, 16, 17)         15       32077       Bolt, Connecting rod         16       26073       Washer, Connecting rod         17       28264       Nut Assy.         18       34752       Carnshaft (MCR)         19       33472       Liffer, Valve         20       33471       Rod, Push         21       34643       Intake Valve (132" OS)         22       33506       Exhaust Valve (132" OS)         23       33507       Sping, Valve         24       33508       Retainer & Cap Set, Keeper valve         25       3340       "0" Ring (Intake only) (Also Incl. in 251)         26       33510 <td></td> <td></td> <td></td> <td></td>                                                                                                                                                                                                                                                                                                                                                                                                                                                                                                                                                                                                                                                                                                                                                                                                                                                                                                                                                                                                                                                                                                                                                                                                                                                                                                                                                                                                                                                                                                                                         |     |        |     |                                                                 |
| 11A       34631       Piston & Pin Assý. (JO2" OŠ) (Incl. 12)         12       34634       Ring, Piston pin retaining         13       34635       Ring Set (Std.) (3-5% Bore)         13       34636       Ring Set (0.02" OS)         14       34640       Connecting Rod Assy. (Incl. 15, 16 & 17)         14       35243       Connecting Rod Assy. (.00" US) (Incl. 1 5, 16, 17)         14       35244       Connecting Rod Assy. (.00" US) (Incl. 1 5, 16, 17)         15       32077       Bolt, Connecting rod         16       26073       Washer, Connecting rod         17       28264       Nut Assy.         18       34752       Camshaft (MCR) (Helical)         19       33472       Lifter, Valve         20       33471       Rod, Push         21       34643       Intake Valve (1/32" OS)         22       33606       Exhaust Valve (1/32" OS)         23       33507       Sping, Valve         23       33508       Retainer & Cap Set, Keeper valve         25A       34410       * "O" Ring (Enhaust only) (Also Incl. in 251)         23       3509       * "O" Ring (Intake only) (Also Incl. in 251)         23       3509       * "O" Ring (Intake only) (Also Incl. in 25                                                                                                                                                                                                                                                                                                                                                                                                                                                                                                                                                                                                                                                                                                                                                                                                                                                                                                                                                                                                                                                                                                                                                                                                                                                                                                                                                                                                                                                                                                                                                                                                       |     |        |     |                                                                 |
| 12       34634       Ring, Piston pin retaining         13       34635       Ring Set (Std) (35/8" Bore)         13       34636       Ring Set (010" OS)         14       34637       Ring Set (010" OS)         14       34640       Connecting Rod Assy. (Incl. 15, 16 & 17)         14       35243       Connecting Rod Assy. (020" US)(Incl. 1 5, 16, 17)         15       32077       Bolt, Connecting rod         16       26073       Washer, Connecting rod         17       28264       Nut Assy.         18       34752       Camshaft (MCR) (Helical)         19       33471       Rod, Push         20       33471       Rod, Push         21       34643       Intake Valve (Std.)         22       33506       Exhaust Valve (Std.)         23       33507       Spring, Valve         24       33508       Retainer & Cap Set, Keeper valve         25       334410       *"O" Ring (Intake only) (Also Incl. in 251)         25       33509       *"O" Ring (Intake only) (Also Incl. in 251)         26       33510       Cap, Valve         29       35479       Washer, Flat         29       3479       Washer, Flat                                                                                                                                                                                                                                                                                                                                                                                                                                                                                                                                                                                                                                                                                                                                                                                                                                                                                                                                                                                                                                                                                                                                                                                                                                                                                                                                                                                                                                                                                                                                                                                                                                                                        |     |        |     |                                                                 |
| 13       34635       Ring Set (Std.) (3-5/8" Bore)         13       34636       Ring Set (010' OS)         14       34640       Connecting Rod Assy. (Incl. 15, 16 & 17)         14       35243       Connecting Rod Assy. (Incl. 15, 16, 17)         14       35244       Connecting Rod Assy. (USU' US)(Incl. 15, 16, 17)         15       32077       Bolt, Connecting Rod Assy. (200' US)(Incl. 15, 16, 17)         16       26073       Washer, Connecting rod         17       28264       Nut Assy.         18       34752       Camshaft (MCR) (Helical)         19       33472       Lifter, Valve         20       33471       Rod, Push         21       34643       Intake Valve (Std.)         22       33646       Exhaust Valve (Std.)         23       33507       Spring, Valve         24       3508       Retainer & Cap Set, Keeper valve         25A       34410       "O' Ring (Exhaust only) (Also Incl. in 251)         26       33509       "O' Ring (Exhaust only) (Also Incl. in 251)         25       33509       "O' Ring (Inske only) (Also Incl. in 251)         26       60745       Washer, Flat         29       35479       Washer, Flat                                                                                                                                                                                                                                                                                                                                                                                                                                                                                                                                                                                                                                                                                                                                                                                                                                                                                                                                                                                                                                                                                                                                                                                                                                                                                                                                                                                                                                                                                                                                                                                                                                     |     |        |     |                                                                 |
| 13       34636       Ring Set (J010" OS)         13       34637       Ring Set (J020" OS)         14       34640       Connecting Rod Assy. (Incl. 15, 16 & 17)         14       35243       Connecting Rod Assy. (J010" US)(Incl. 1 5, 16, 17)         14       35244       Connecting Rod Assy. (J010" US)(Incl. 1 5, 16, 17)         15       32077       Bolt, Connecting Rod Assy. (J010" US)(Incl. 1 5, 16, 17)         16       26073       Washer, Connecting rod         17       28264       Nut Assy.         18       34752       Camshaft (MCR) (Helical)         19       33472       Lifter, Valve         20       33471       Rod, Push         21       34643       Intake Valve (1/32" OS)         22       33506       Exhaust Valve (1/32" OS)         23       33607       Spring, Valve         24       33508       Retainer & Cap Set, Keeper valve         25       33509       * "O" Ring (Exhaust only) (Also Incl. in 251)         25       33509       * "O" Ring (Intake only) (Also Incl. in 251)         26       60745       Washer, Flat (Use with 35322 spool)         30       35322       Spool, Governor         31       319568       " Gasket, Cylinder cover <td></td> <td></td> <td></td> <td></td>                                                                                                                                                                                                                                                                                                                                                                                                                                                                                                                                                                                                                                                                                                                                                                                                                                                                                                                                                                                                                                                                                                                                                                                                                                                                                                                                                                                                                                                                                                                                                                  |     |        |     |                                                                 |
| 13       34637       Ring Set (.020" OS)         14       34640       Connecting Rod Assy. (.010" US) (Incl. 15, 16 & 17)         14       35243       Connecting Rod Assy. (.010" US) (Incl. 15, 16, 17)         15       32077       Boit, Connecting rod         16       26073       Washer, Connecting rod         17       28264       Nut Assy.         18       34752       Camshaft (MCR) (Helical)         19       33472       Lifter, Valve         20       33471       Rod, Push         21       34643       Intake Valve (Std.)         21       34644       Intake Valve (Std.)         22       33506       Exhaust Valve (Std.)         22       33507       Spring, Valve         23       33507       Spring, Valve         24       33508       Retainer & Cap Set, Keeper valve         25A       34410       * 'O" Ring (Exhaust only) (Also Incl. in 251)         25       33509       * 'O" Ring (Intake only) (Also Incl. in 251)         26       33510       Cap, Valve         27       34751       Governor Gear Assy. (Helical)         28       650745       Washer, Flat         29       35479       Washer, Flat                                                                                                                                                                                                                                                                                                                                                                                                                                                                                                                                                                                                                                                                                                                                                                                                                                                                                                                                                                                                                                                                                                                                                                                                                                                                                                                                                                                                                                                                                                                                                                                                                                                            |     |        |     |                                                                 |
| 14       34640       Connecting Rod Assy. (Incl. 15, 16 & 17)         14       35243       Connecting Rod Assy. (J01" US)(Incl. 15, 16, 17)         15       32077       Bolt, Connecting rod         16       26073       Washer, Connecting rod         17       28264       Nut Assy.         19       33472       Carnshaft (MCR) (Helical)         19       33472       Lifter, Valve         20       33471       Rod, Push         21       34643       Intake Valve (Std.)         21       34644       Intake Valve (I/32" OS)         23       33506       Exhaust Valve (1/32" OS)         23       33606       Exhaust Valve (1/32" OS)         23       33607       Spring, Valve         24       3508       Retainer & Cap Set, Keeper valve         25       33509       * "O" Ring (Intake only) (Also Incl. in 251)         26       33510       Cap, Valve         27       34751       Governor Gear Assy. (Helical)         28       3507       Washer, Flat         29       3645       Washer, Flat         29       3471       Governor Gear Assy. (Helical)         28       3509       "O" Ring (Intake only) (Also Incl. in 251) </td <td></td> <td></td> <td></td> <td></td>                                                                                                                                                                                                                                                                                                                                                                                                                                                                                                                                                                                                                                                                                                                                                                                                                                                                                                                                                                                                                                                                                                                                                                                                                                                                                                                                                                                                                                                                                                                                                                                                        |     |        |     |                                                                 |
| 14       35243       Connecting Rod Assy. (2010" US)(Incl.1 5,16,17)         14       35244       Connecting Rod Assy. (2020" US)(Incl.1 5,16,17)         15       32077       Bolt, Connecting rod         16       26073       Washer, Connecting rod         17       28264       Nut Assy.         18       34752       Carmshaft (MCR) (Helical)         19       33471       Rod, Push         21       34643       Intake Valve (Std.)         21       34644       Intake Valve (Std.)         21       34644       Intake Valve (Std.)         22       33506       Exhaust Valve (Std.)         23       3366       Exhaust Valve (Std.)         23       33507       Spring, Valve         24       33508       Retainer & Cap Set, Keeper valve         25A       34410       *'O" Ring (Intake only) (Also Incl. in 251)         26       33510       Cap, Valve         27       34751       Governor Gear Assy. (Helical)         28       650745       Washer, Flat         29       35479       Washer, Flat         29       35479       Washer, Clinder cover         31       31956B       * Casket, Qiinder Cover Assy. (Incl. 2, 10, 10                                                                                                                                                                                                                                                                                                                                                                                                                                                                                                                                                                                                                                                                                                                                                                                                                                                                                                                                                                                                                                                                                                                                                                                                                                                                                                                                                                                                                                                                                                                                                                                                                                                   |     |        |     |                                                                 |
| 14       35244       Connecting Rod Assy.(.020" US)(Incl.1 5,16,17)         15       32077       Bolt, Connecting rod         16       26073       Washer, Connecting rod         17       2264       Nut Assy.         18       34752       Carnshaft (MCR) (Helical)         19       33472       Lifter, Valve         20       33471       Rod, Push         21       34643       Intake Valve (1/32" OS)         22       33506       Exhaust Valve (1/32" OS)         23       33666       Exhaust Valve (1/32" OS)         23       33507       Spring, Valve         24       33508       Retainer & Cap Set, Keeper valve         25A       34410       "O" Ring (Exhaust only) (Also Incl. in 251)         25       33509       "O" Ring (Intake only) (Also Incl. in 251)         25       33509       "O" Ring (Intake only) (Also Incl. in 251)         26       33510       Cap, Valve         27       34751       Governor Gear Assy. (Helical)         28       650745       Washer, Flat         29       35479       Washer, Flat         30       35322       Spool, Governor         31       319560       * Gasket, Cylinder Cover Assy                                                                                                                                                                                                                                                                                                                                                                                                                                                                                                                                                                                                                                                                                                                                                                                                                                                                                                                                                                                                                                                                                                                                                                                                                                                                                                                                                                                                                                                                                                                                                                                                                                                   |     |        |     |                                                                 |
| 15       32077       Bolt, Connecting rod         16       26073       Washer, Connecting rod         17       28264       Nut Assy.         18       34752       Carnshaft (MCR) (Helical)         19       33472       Lifter, Valve         20       33471       Rod, Push         21       34644       Intake Valve (Std.)         21       34644       Intake Valve (I/32" OS)         22       33506       Exhaust Valve (1/32" OS)         23       33507       Spring, Valve         24       33508       Retainer & Cap Set, Keeper valve         25A       34410       * "O" Ring (Exhaust only) (Also Incl. in 251)         25       33510       Cap, Valve         27       34751       Governor Gear Assly. (Helical)         28       650745       Washer, Flat         29       35479       Washer, Flat (Use with 35322 spool)         30       35322       Spool, Governor         31       31956       * Gasket, Cylinder cover         32       34095       Cylinder Cover Assly. (Incl. 2, 10, 10A, 33, 36, 37, 38, 93, 194 & 195)         33       31950       * Seal, Oil         34       650451       Screw, 1/4-20 x 1" <td></td> <td></td> <td></td> <td></td>                                                                                                                                                                                                                                                                                                                                                                                                                                                                                                                                                                                                                                                                                                                                                                                                                                                                                                                                                                                                                                                                                                                                                                                                                                                                                                                                                                                                                                                                                                                                                                                                                        |     |        |     |                                                                 |
| 16       26073       Washer, Connecting rod         17       28264       Nut Assy.         18       34752       Camshaft (MCR) (Helical)         19       33472       Lifter, Valve         20       33471       Rod, Push         21       34643       Intake Valve (Std.)         21       34644       Intake Valve (Std.)         22       33506       Exhaust Valve (Std.)         23       33507       Spring, Valve         24       33508       Retainer & Cap Set, Keeper valve         25A       34410       * "O" Ring (Exhaust only) (Also Incl. in 251)         25       33509       * "O" Ring (Intake only) (Also Incl. in 251)         25       33509       * "O" Ring (Intake only) (Also Incl. in 251)         26       33510       Cap Nather, Flat         29       35479       Washer, Flat         29       35479       Washer, Flat         29       35479       Washer, Cover Assy. (Incl. 2, 10, 10A, 33, 36, 37, 38, 93, 194 & 195)         33       31950       * Seal, Oil         34       650688       Screw, 1/4-20 x 1"         36       50588       Screw, 1/4-20 x 2"         36       32425       Rod Assy., Governor                                                                                                                                                                                                                                                                                                                                                                                                                                                                                                                                                                                                                                                                                                                                                                                                                                                                                                                                                                                                                                                                                                                                                                                                                                                                                                                                                                                                                                                                                                                                                                                                                                                         |     |        |     |                                                                 |
| 17       28264       Nut Assy.         18       34752       Camshaft (MCR) (Helical)         19       33472       Lifter, Valve         20       33471       Rod, Push         21       34643       Intake Valve (Std.)         21       34644       Intake Valve (Std.)         22       33506       Exhaust Valve (Std.)         23       33507       Spring, Valve         24       33508       Retainer & Cap Set, Keeper valve         25A       34410       * "O" Ring (Exhaust only) (Also Incl. in 251)         25       33509       * "O" Ring (Intake only) (Also Incl. in 251)         26       33510       Cap, Valve         27       34751       Governor Gear Ass'y. (Helical)         28       650745       Washer, Flat         29       35479       Washer, Flat (Use with 35322 spool)         30       35322       Spool, Governor         31       31956B       * Gasket, Cylinder cover         33       31950       * Seal, Oil         34       650588       Screw, 1/4-20 x 1"         35       650588       Screw, 1/4-20 x 2"         36       32425       Rod Assy, Governor                                                                                                                                                                                                                                                                                                                                                                                                                                                                                                                                                                                                                                                                                                                                                                                                                                                                                                                                                                                                                                                                                                                                                                                                                                                                                                                                                                                                                                                                                                                                                                                                                                                                                                        |     |        |     |                                                                 |
| 18       34752       Camshaft (MCR) (Helical)         19       33472       Lifter, Valve         20       33471       Rod, Push         21       34643       Intake Valve (Std.)         21       34644       Intake Valve (Std.)         22       33506       Exhaust Valve (Std.)         22       33646       Exhaust Valve (1/32" OS)         23       33507       Spring, Valve         24       33508       Retainer & Cap Set, Keeper valve         25A       34410       "O" Ring (Exhaust only) (Also Incl. in 251)         25       33509       "O" Ring (Intake only) (Also Incl. in 251)         26       33510       Cap, Valve         27       34751       Governor Gear Ass'y. (Helical)         28       650745       Washer, Flat         29       35422       Spool, Governor         31       31956B       * Gasket, Cylinder cover         32       34095       Cylinder Cover Ass'y. (Incl. 2, 10, 10A, 33, 36, 37, 38, 93, 194 & 195)         33       31950       * Seal, Oil         34       650451       Screw, 1/4-20 x 1"         35       650588       Screw, 1/4-20 x 2"         36       32425       Rod Assy, Governor                                                                                                                                                                                                                                                                                                                                                                                                                                                                                                                                                                                                                                                                                                                                                                                                                                                                                                                                                                                                                                                                                                                                                                                                                                                                                                                                                                                                                                                                                                                                                                                                                                                         |     |        |     |                                                                 |
| 19       33472       Lifter, Valve         20       33471       Rod, Push         21       34643       Intake Valve (Std.)         21       34644       Intake Valve (Std.)         21       33506       Exhaust Valve (Std.)         22       33646       Exhaust Valve (Std.)         22       33646       Exhaust Valve (Std.)         23       33507       Spring, Valve         24       33508       Retainer & Cap Set, Keeper valve         25A       34410       * "O" Ring (Exhaust only) (Also Incl. in 251)         25       33509       * "O" Ring (Intake only) (Also Incl. in 251)         26       33510       Cap, Valve         27       34751       Governor Gear Ass'y. (Helical)         28       35479       Washer, Flat         29       35479       Washer, Flat (Use with 35322 spool)         30       35322       Spool, Governor         31       31956B       * Gasket, Cylinder cover         32       34095       Cylinder Cover Ass'y. (Incl. 2, 10, 10A, 33, 36, 37, 38, 93, 194 & 195)         33       31950       * Seal, Oil         34       650451       Screw, 1/4-20 x 1"         35       650588       Screw, 1/4-2                                                                                                                                                                                                                                                                                                                                                                                                                                                                                                                                                                                                                                                                                                                                                                                                                                                                                                                                                                                                                                                                                                                                                                                                                                                                                                                                                                                                                                                                                                                                                                                                                                                   |     |        |     |                                                                 |
| 20       33471       Rod, Push         21       34643       Intake Valve (Std.)         21       34644       Intake Valve (1/32" OS)         22       33506       Exhaust Valve (Std.)         22       33506       Exhaust Valve (1/32" OS)         23       33606       Exhaust Valve (1/32" OS)         23       33507       Spring, Valve         24       33508       Retainer & Cap Set, Keeper valve         25A       34410       * "O" Ring (Exhaust only) (Also Incl. in 251)         25       33509       * "O" Ring (Intake only) (Also Incl. in 251)         26       33510       Cap, Valve         27       34751       Governor Gear Ass'y. (Helical)         28       650745       Washer, Flat         29       35479       Washer, Flat (Use with 35322 spool)         30       35322       Spool, Governor         31       31956B       * Gasket, Cylinder cover         23       34095       Cylinder Cover Ass'y. (Incl. 2, 10, 10A, 33, 36, 37, 38, 93, 194 & 195)         33       31950       * Seal, Oil         34       650451       Screw, 1/4-20 x 1"         35       650588       Screw, 1/4-20 x 2"         36       32425                                                                                                                                                                                                                                                                                                                                                                                                                                                                                                                                                                                                                                                                                                                                                                                                                                                                                                                                                                                                                                                                                                                                                                                                                                                                                                                                                                                                                                                                                                                                                                                                                                                    |     |        |     |                                                                 |
| 21       34643       Intake Valve (Std.)         21       34644       Intake Valve (1/32" OS)         22       33506       Exhaust Valve (Std.)         22       33646       Exhaust Valve (1/32" OS)         23       33507       Spring, Valve         24       33508       Retainer & Cap Set, Keeper valve         24       33508       Retainer & Cap Set, Keeper valve         25A       34410       * "O" Ring (Exhaust only) (Also Incl. in 251)         25       33509       * "O" Ring (Intake only) (Also Incl. in 251)         26       33510       Cap, Valve         27       34751       Governor Gear Ass'y. (Helical)         28       650745       Washer, Flat         29       35479       Washer, Flat         29       35479       Washer, Cylinder cover         31       31950       * Gasket, Cylinder cover         32       34095       Cylinder Cover Ass'y. (Incl. 2, 10, 10A, 33, 36, 37, 38, 93, 194 & 195)         33       31950       * Seal, Oil         34       650451       Screw, 1/4-20 x 1"         35       650588       Screw, 1/4-20 x 2"         36       32425       Rod Assy., Governor                                                                                                                                                                                                                                                                                                                                                                                                                                                                                                                                                                                                                                                                                                                                                                                                                                                                                                                                                                                                                                                                                                                                                                                                                                                                                                                                                                                                                                                                                                                                                                                                                                                                          |     |        |     |                                                                 |
| 21       34644       Intake Valve (1/32" OS)         22       33506       Exhaust Valve (Std.)         22       33646       Exhaust Valve (1/32" OS)         23       33507       Spring, Valve         24       33508       Retainer & Cap Set, Keeper valve         25A       34410       * "O" Ring (Exhaust only) (Also Incl. in 251)         25       33509       * "O" Ring (Intake only) (Also Incl. in 251)         26       33510       Cap, Valve         27       34751       Governor Gear Ass'y. (Helical)         28       650745       Washer, Flat         29       35479       Washer, Flat (Use with 35322 spool)         30       35322       Spool, Governor         31       31956B       * Gasket, Cylinder cover         32       34095       Cylinder Cover Ass'y. (Incl. 2, 10, 10A, 33, 36, 37, 38, 93, 194 & 195)         33       31950       * Seal, Oil         34       650451       Screw, 1/4-20 x 1"         35       650588       Screw, 1/4-20 x 2"         36       32425       Rod Assy., Governor                                                                                                                                                                                                                                                                                                                                                                                                                                                                                                                                                                                                                                                                                                                                                                                                                                                                                                                                                                                                                                                                                                                                                                                                                                                                                                                                                                                                                                                                                                                                                                                                                                                                                                                                                                        |     |        |     | ,                                                               |
| 22       33506       Exhaust Valve (Std.)         22       33646       Exhaust Valve (1/32" OS)         23       33507       Spring, Valve         24       33508       Retainer & Cap Set, Keeper valve         25A       34410       * "O" Ring (Exhaust only) (Also Incl. in 251)         25       33509       * "O" Ring (Intake only) (Also Incl. in 251)         26       33510       Cap, Valve         27       34751       Governor Gear Ass'y. (Helical)         28       650745       Washer, Flat         29       35479       Washer, Flat (Use with 35322 spool)         30       35322       Spool, Governor         31       31966B       * Gasket, Cylinder cover         32       34095       Cylinder Cover Assly. (Incl. 2, 10, 10A, 33, 36, 37, 38, 93, 194 & 195)         33       31950       * Seal, Oil         34       650451       Screw, 1/4-20 x 1"         35       650588       Screw, 1/4-20 x 2"         36       32425       Rod Assy., Governor                                                                                                                                                                                                                                                                                                                                                                                                                                                                                                                                                                                                                                                                                                                                                                                                                                                                                                                                                                                                                                                                                                                                                                                                                                                                                                                                                                                                                                                                                                                                                                                                                                                                                                                                                                                                                             |     |        |     |                                                                 |
| 22       33646       Exhaust Valve (1/32" OS)         23       33507       Spring, Valve         24       33508       Retainer & Cap Set, Keeper valve         25A       34410       * "O" Ring (Exhaust only) (Also Incl. in 251)         25       33509       * "O" Ring (Intake only) (Also Incl. in 251)         26       33510       Cap, Valve         27       34751       Governor Gear Ass'y. (Helical)         28       650745       Washer, Flat         29       35479       Washer, Flat (Use with 35322 spool)         30       35322       Spool, Governor         31       31956B       * Gasket, Cylinder cover         32       34095       Cylinder Cover Ass'y. (Incl. 2, 10, 10A, 33, 36, 37, 38, 93, 194 & 195)         33       31950       * Seal, Oil         34       650451       Screw, 1/4-20 x 1"         35       650588       Screw, 1/4-20 x 2"         36       32425       Rod Assy., Governor                                                                                                                                                                                                                                                                                                                                                                                                                                                                                                                                                                                                                                                                                                                                                                                                                                                                                                                                                                                                                                                                                                                                                                                                                                                                                                                                                                                                                                                                                                                                                                                                                                                                                                                                                                                                                                                                               |     |        |     |                                                                 |
| 23       33507       Spring, Valve         24       33508       Retainer & Cap Set, Keeper valve         25A       34410       * "O" Ring (Exhaust only) (Also Incl. in 251)         25       33509       * "O" Ring (Intake only) (Also Incl. in 251)         26       33510       Cap, Valve         27       34751       Governor Gear Ass'y. (Helical)         28       650745       Washer, Flat         29       35479       Washer, Flat (Use with 35322 spool)         30       35322       Spool, Governor         31       31956B       * Gasket, Cylinder cover         32       34095       Cylinder Cover Ass'y. (Incl. 2, 10, 10A, 33, 36, 37, 38, 93, 194 & 195)         33       31950       * Seal, Oil         34       650451       Screw, 1/4-20 x 1"         35       650588       Screw, 1/4-20 x 2"         36       32425       Rod Assy., Governor                                                                                                                                                                                                                                                                                                                                                                                                                                                                                                                                                                                                                                                                                                                                                                                                                                                                                                                                                                                                                                                                                                                                                                                                                                                                                                                                                                                                                                                                                                                                                                                                                                                                                                                                                                                                                                                                                                                                     |     |        |     |                                                                 |
| 24       33508       Retainer & Cap Set, Keeper valve         25A       34410       * "O" Ring (Exhaust only) (Also Incl. in 251)         25       33509       * "O" Ring (Intake only) (Also Incl. in 251)         26       33510       Cap, Valve         27       34751       Governor Gear Ass'y. (Helical)         28       650745       Washer, Flat         29       35479       Washer, Flat (Use with 35322 spool)         30       35322       Spool, Governor         31       31956B       * Gasket, Cylinder cover         32       34095       Cylinder Cover Ass'y. (Incl. 2, 10, 10A, 33, 36, 37, 38, 93, 194 & 195)         33       31950       * Seal, Oil         34       650451       Screw, 1/4-20 x 1"         35       650588       Screw, 1/4-20 x 2"         36       32425       Rod Assy., Governor                                                                                                                                                                                                                                                                                                                                                                                                                                                                                                                                                                                                                                                                                                                                                                                                                                                                                                                                                                                                                                                                                                                                                                                                                                                                                                                                                                                                                                                                                                                                                                                                                                                                                                                                                                                                                                                                                                                                                                                |     |        |     |                                                                 |
| 25A       34410       * "O" Ring (Exhaust only) (Also Incl. in 251)         25       33509       * "O" Ring (Intake only) (Also Incl. in 251)         26       33510       Cap, Valve         27       34751       Governor Gear Ass'y. (Helical)         28       650745       Washer, Flat         29       35479       Washer, Flat         30       35322       Spool, Governor         31       31956B       * Gasket, Cylinder cover         32       34095       Cylinder Cover Ass'y. (Incl. 2, 10, 10A, 33, 36, 37, 38, 93, 194 & 195)         33       31950       * Seal, Oil         34       650451       Screw, 1/4-20 x 1"         35       650588       Screw, 1/4-20 x 2"         36       32425       Rod Assy., Governor                                                                                                                                                                                                                                                                                                                                                                                                                                                                                                                                                                                                                                                                                                                                                                                                                                                                                                                                                                                                                                                                                                                                                                                                                                                                                                                                                                                                                                                                                                                                                                                                                                                                                                                                                                                                                                                                                                                                                                                                                                                                     |     |        |     |                                                                 |
| 25       33509       * "O" Ring (Intake only) (Also Incl. in 251)         26       33510       Cap, Valve         27       34751       Governor Gear Ass'y. (Helical)         28       650745       Washer, Flat         29       35479       Washer, Flat (Use with 35322 spool)         30       35322       Spool, Governor         31       31956B       * Gasket, Cylinder cover         32       34095       Cylinder Cover Ass'y. (Incl. 2, 10, 10A, 33, 36, 37, 38, 93, 194 & 195)         33       31950       * Seal, Oil         34       650451       Screw, 1/4-20 x 1"         35       650588       Screw, 1/4-20 x 2"         36       32425       Rod Assy., Governor                                                                                                                                                                                                                                                                                                                                                                                                                                                                                                                                                                                                                                                                                                                                                                                                                                                                                                                                                                                                                                                                                                                                                                                                                                                                                                                                                                                                                                                                                                                                                                                                                                                                                                                                                                                                                                                                                                                                                                                                                                                                                                                          |     |        |     |                                                                 |
| 26       33510       Cap, Valve         27       34751       Governor Gear Ass'y. (Helical)         28       650745       Washer, Flat         29       35479       Washer, Flat (Use with 35322 spool)         30       35322       Spool, Governor         31       31956B       * Gasket, Cylinder cover         32       34095       Cylinder Cover Ass'y. (Incl. 2, 10, 10A, 33, 36, 37, 38, 93, 194 & 195)         33       31950       * Seal, Oil         34       650451       Screw, 1/4-20 x 1"         35       650588       Screw, 1/4-20 x 2"         36       32425       Rod Assy., Governor                                                                                                                                                                                                                                                                                                                                                                                                                                                                                                                                                                                                                                                                                                                                                                                                                                                                                                                                                                                                                                                                                                                                                                                                                                                                                                                                                                                                                                                                                                                                                                                                                                                                                                                                                                                                                                                                                                                                                                                                                                                                                                                                                                                                    |     |        |     |                                                                 |
| 27       34751       Governor Gear Ass'y. (Helical)         28       650745       Washer, Flat         29       35479       Washer, Flat (Use with 35322 spool)         30       35322       Spool, Governor         31       31956B       * Gasket, Cylinder cover         32       34095       Cylinder Cover Ass'y. (Incl. 2, 10, 10A, 33, 36, 37, 38, 93, 194 & 195)         33       31950       * Seal, Oil         34       650451       Screw, 1/4-20 x 1"         35       650588       Screw, 1/4-20 x 2"         36       32425       Rod Assy., Governor                                                                                                                                                                                                                                                                                                                                                                                                                                                                                                                                                                                                                                                                                                                                                                                                                                                                                                                                                                                                                                                                                                                                                                                                                                                                                                                                                                                                                                                                                                                                                                                                                                                                                                                                                                                                                                                                                                                                                                                                                                                                                                                                                                                                                                            |     |        |     |                                                                 |
| 28       650745       Washer, Flat         29       35479       Washer, Flat (Use with 35322 spool)         30       35322       Spool, Governor         31       31956B       * Gasket, Cylinder cover         32       34095       Cylinder Cover Ass'y. (Incl. 2, 10, 10A, 33, 36, 37, 38, 93, 194 & 195)         33       31950       * Seal, Oil         34       650451       Screw, 1/4-20 x 1"         35       650588       Screw, 1/4-20 x 2"         36       32425       Rod Assy., Governor                                                                                                                                                                                                                                                                                                                                                                                                                                                                                                                                                                                                                                                                                                                                                                                                                                                                                                                                                                                                                                                                                                                                                                                                                                                                                                                                                                                                                                                                                                                                                                                                                                                                                                                                                                                                                                                                                                                                                                                                                                                                                                                                                                                                                                                                                                        |     |        |     |                                                                 |
| 29       35479       Washer, Flat (Use with 35322 spool)         30       35322       Spool, Governor         31       31956B       * Gasket, Cylinder cover         32       34095       Cylinder Cover Ass'y. (Incl. 2, 10, 10A, 33, 36, 37, 38, 93, 194 & 195)         33       31950       * Seal, Oil         34       650451       Screw, 1/4-20 x 1"         35       650588       Screw, 1/4-20 x 2"         36       32425       Rod Assy., Governor                                                                                                                                                                                                                                                                                                                                                                                                                                                                                                                                                                                                                                                                                                                                                                                                                                                                                                                                                                                                                                                                                                                                                                                                                                                                                                                                                                                                                                                                                                                                                                                                                                                                                                                                                                                                                                                                                                                                                                                                                                                                                                                                                                                                                                                                                                                                                   |     |        |     | • • •                                                           |
| 30       35322       Spool, Governor         31       31956B       * Gasket, Cylinder cover         32       34095       Cylinder Cover Ass'y. (Incl. 2, 10, 10A, 33, 36, 37, 38, 93, 194 & 195)         33       31950       * Seal, Oil         34       650451       Screw, 1/4-20 x 1"         35       650588       Screw, 1/4-20 x 2"         36       32425       Rod Assy., Governor                                                                                                                                                                                                                                                                                                                                                                                                                                                                                                                                                                                                                                                                                                                                                                                                                                                                                                                                                                                                                                                                                                                                                                                                                                                                                                                                                                                                                                                                                                                                                                                                                                                                                                                                                                                                                                                                                                                                                                                                                                                                                                                                                                                                                                                                                                                                                                                                                    |     |        |     |                                                                 |
| 31       31956B       * Gasket, Cylinder cover         32       34095       Cylinder Cover Ass'y. (Incl. 2, 10, 10A, 33, 36, 37, 38, 93, 194 & 195)         33       31950       * Seal, Oil         34       650451       Screw, 1/4-20 x 1"         35       650588       Screw, 1/4-20 x 2"         36       32425       Rod Assy., Governor                                                                                                                                                                                                                                                                                                                                                                                                                                                                                                                                                                                                                                                                                                                                                                                                                                                                                                                                                                                                                                                                                                                                                                                                                                                                                                                                                                                                                                                                                                                                                                                                                                                                                                                                                                                                                                                                                                                                                                                                                                                                                                                                                                                                                                                                                                                                                                                                                                                                 |     |        |     |                                                                 |
| 32       34095       Cylinder Cover Ass'y. (Incl. 2, 10, 10A, 33, 36, 37, 38, 93, 194 & 195)         33       31950       * Seal, Oil         34       650451       Screw, 1/4-20 x 1"         35       650588       Screw, 1/4-20 x 2"         36       32425       Rod Assy., Governor                                                                                                                                                                                                                                                                                                                                                                                                                                                                                                                                                                                                                                                                                                                                                                                                                                                                                                                                                                                                                                                                                                                                                                                                                                                                                                                                                                                                                                                                                                                                                                                                                                                                                                                                                                                                                                                                                                                                                                                                                                                                                                                                                                                                                                                                                                                                                                                                                                                                                                                        |     |        |     |                                                                 |
| 194 & 195)         33 31950       * Seal, Oil         34 650451       Screw, 1/4-20 x 1"         35 650588       Screw, 1/4-20 x 2"         36 32425       Rod Assy., Governor                                                                                                                                                                                                                                                                                                                                                                                                                                                                                                                                                                                                                                                                                                                                                                                                                                                                                                                                                                                                                                                                                                                                                                                                                                                                                                                                                                                                                                                                                                                                                                                                                                                                                                                                                                                                                                                                                                                                                                                                                                                                                                                                                                                                                                                                                                                                                                                                                                                                                                                                                                                                                                  |     |        |     | •                                                               |
| 34       650451       Screw, 1/4-20 x 1"         35       650588       Screw, 1/4-20 x 2"         36       32425       Rod Assy., Governor                                                                                                                                                                                                                                                                                                                                                                                                                                                                                                                                                                                                                                                                                                                                                                                                                                                                                                                                                                                                                                                                                                                                                                                                                                                                                                                                                                                                                                                                                                                                                                                                                                                                                                                                                                                                                                                                                                                                                                                                                                                                                                                                                                                                                                                                                                                                                                                                                                                                                                                                                                                                                                                                      | 52  | 0-030  |     |                                                                 |
| 34       650451       Screw, 1/4-20 x 1"         35       650588       Screw, 1/4-20 x 2"         36       32425       Rod Assy., Governor                                                                                                                                                                                                                                                                                                                                                                                                                                                                                                                                                                                                                                                                                                                                                                                                                                                                                                                                                                                                                                                                                                                                                                                                                                                                                                                                                                                                                                                                                                                                                                                                                                                                                                                                                                                                                                                                                                                                                                                                                                                                                                                                                                                                                                                                                                                                                                                                                                                                                                                                                                                                                                                                      | .33 | 31950  |     | * Seal. Oil                                                     |
| 35       650588       Screw, 1/4-20 x 2"         36       32425       Rod Assy., Governor                                                                                                                                                                                                                                                                                                                                                                                                                                                                                                                                                                                                                                                                                                                                                                                                                                                                                                                                                                                                                                                                                                                                                                                                                                                                                                                                                                                                                                                                                                                                                                                                                                                                                                                                                                                                                                                                                                                                                                                                                                                                                                                                                                                                                                                                                                                                                                                                                                                                                                                                                                                                                                                                                                                       |     |        |     |                                                                 |
| 36 32425 Rod Assy., Governor                                                                                                                                                                                                                                                                                                                                                                                                                                                                                                                                                                                                                                                                                                                                                                                                                                                                                                                                                                                                                                                                                                                                                                                                                                                                                                                                                                                                                                                                                                                                                                                                                                                                                                                                                                                                                                                                                                                                                                                                                                                                                                                                                                                                                                                                                                                                                                                                                                                                                                                                                                                                                                                                                                                                                                                    |     |        |     |                                                                 |
| www.mymowerparts.com                                                                                                                                                                                                                                                                                                                                                                                                                                                                                                                                                                                                                                                                                                                                                                                                                                                                                                                                                                                                                                                                                                                                                                                                                                                                                                                                                                                                                                                                                                                                                                                                                                                                                                                                                                                                                                                                                                                                                                                                                                                                                                                                                                                                                                                                                                                                                                                                                                                                                                                                                                                                                                                                                                                                                                                            |     |        |     |                                                                 |
|                                                                                                                                                                                                                                                                                                                                                                                                                                                                                                                                                                                                                                                                                                                                                                                                                                                                                                                                                                                                                                                                                                                                                                                                                                                                                                                                                                                                                                                                                                                                                                                                                                                                                                                                                                                                                                                                                                                                                                                                                                                                                                                                                                                                                                                                                                                                                                                                                                                                                                                                                                                                                                                                                                                                                                                                                 |     |        | W   | erparts.com                                                     |