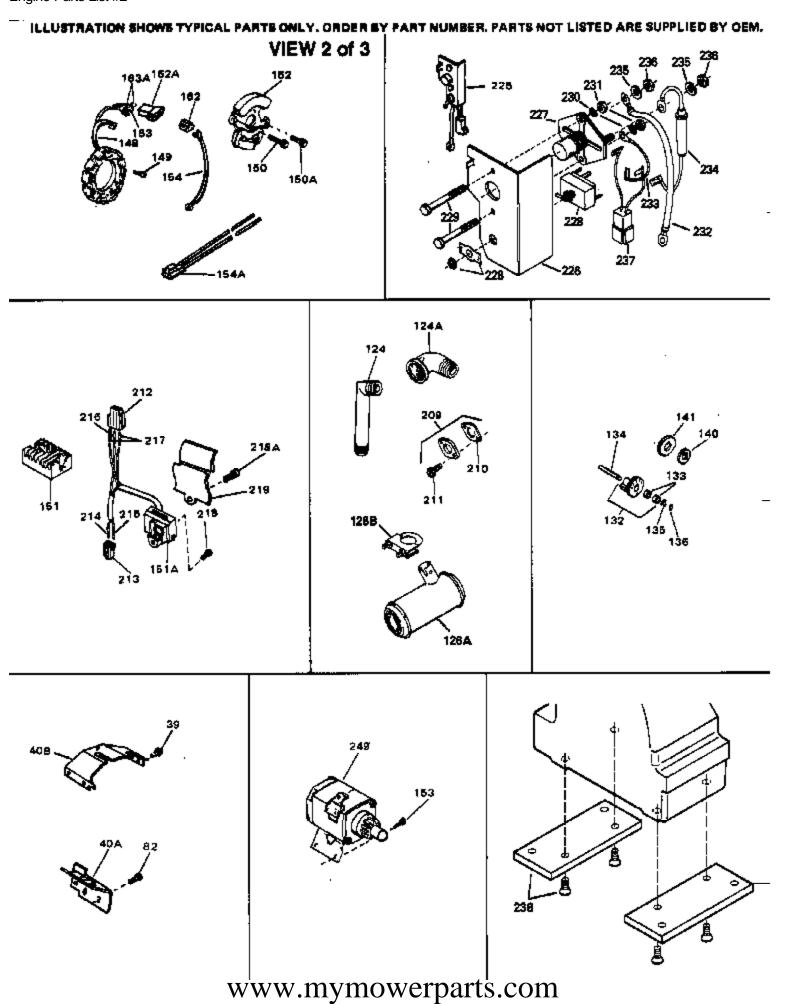

For Discount Tecumseh Engine Parts Call 606-678-9623 or 606-561-4983 OH180-180021D Page 1 of 9 Engine Parts List #1

www.mymowerparts.com

\_\_\_\_

| Ref # Part Number         Oty Description           1         3464A         Oyinder (Ind. 2, 4 & 33) (3-56" Bo re)           2         23437         Pipe Plug, 32-18 sp. head (Use as re quired)           2         2443         Pipe Plug, 324-18 sp. head (Use as re quired)           2         2556         Pipe Plug, 124-14 sp. hold (Use as re quired)           2         2552         Pipe Plug, 124-27 sp. hold (Use as re quired)           3         2652         Pip. Dug(18-27 nex Cisurk headless) (Uscal)           4         27652         Pip. Chrickhardt (Pid. 6 fm. d) NOTE: When using this carakisatin (nd. 6 fm. d) NOTE: When using this carakisatin (nd. 6 fm. d) NOTE: When using this carakisatin (nd. 6 fm. d) NOTE: When using this carakisatin (nd. 6 fm. d) NOTE: When using this carakisatin the complete the repart.           6         29783         Pip. Carakisatin (Pid. d) NOTE: When using this carakisatin (nd. 6 fm. d) NOTE: When using this carakisatin (nd. 6 fm. d) NOTE: When using this carakisatin (nd. 6 fm. d) NOTE: When using this carakisatin (nd. 6 fm. d) NOTE: When using this carakisatin (nd. 6 fm. d) NOTE: When using this carakisatin (nd. 6 fm. d) NOTE: When using this carakisatin (nd. 6 fm. d) NOTE: When using this carakisatin (nd. 6 fm. d) NOTE: When using this carakisatin (nd. 6 fm. d) NOTE: When using this carakisatin (nd. 6 fm. d) NOTE: When using this carakisatin (nd. 6 fm. d) NOTE: When using this carakisatin (nd. 6 fm. d) NOTE: When using this carakisatin (nd. 6 fm. d) NOTE: When using this carakisatin (nd. 6 fm. d) NOTE: Note: St. (d) NOTE:                                                                                                                                                                                                                                                                                                                                                                                                                                                                                                                                                                                                                                                                                                                                                                                                                                                                                                                                                                                                                                                                                  |     |        |     |                                                                 |
|-----------------------------------------------------------------------------------------------------------------------------------------------------------------------------------------------------------------------------------------------------------------------------------------------------------------------------------------------------------------------------------------------------------------------------------------------------------------------------------------------------------------------------------------------------------------------------------------------------------------------------------------------------------------------------------------------------------------------------------------------------------------------------------------------------------------------------------------------------------------------------------------------------------------------------------------------------------------------------------------------------------------------------------------------------------------------------------------------------------------------------------------------------------------------------------------------------------------------------------------------------------------------------------------------------------------------------------------------------------------------------------------------------------------------------------------------------------------------------------------------------------------------------------------------------------------------------------------------------------------------------------------------------------------------------------------------------------------------------------------------------------------------------------------------------------------------------------------------------------------------------------------------------------------------------------------------------------------------------------------------------------------------------------------------------------------------------------------------------------------------------------------------------------------------------------------------------------------------------------------------------------------------------------------------------------------------------------------------------------------------------------------------------------------------------------------------------------------------------------------------------------------------------------------------------------------------------------------------------------------------------------------------------------------------------------------------------------------------------------------------------------------------------------------------------------------|-----|--------|-----|-----------------------------------------------------------------|
| 2       31927       Pipe Plug (38-18 sc, head (Use as re quired)         2       2483       Pipe Plug (34-14 sq, hcl)(As req.)         2       2566       Pipe Plug (18-27 sp. cl) (Use as re quired)         2       265534       Pipe Plug (18-27 sp. cl) (Use as re quired)         4       27652       Pin, Dowel         5       34402A       Canishshaft (Ind. 6 thru 9) NOTE: When using this         canishshaft (rod. 6 thru 9) NOTE: Miles requipted with straight cut cam and governor gears.1 will be necessary to order 34751 helical governor gears.1 will be necessary to order 34751 helical governor gears.1 will be necessary to order 34751 helical governor gears.1 will be necessary to order 34751 helical governor gears.1 will be necessary to order 34751 helical governor gears.1 will be necessary to order 34751 helical governor gears.1 will be necessary to order 34751 helical governor gears.1 will be necessary to order 34751 helical governor gears.1 will be necessary to order 34751 helical governor gears.1 will be necessary to order 34751 helical governor gears.1 will be necessary to order 34751 helical governor gears.1 will be necessary to order 34751 helical governor gears.1 will be necessary to order 34751 helical governor gears.1 will be necessary to order 34751 helical governor gears.1 will be necessary to order 34751 helical governor gears.1 will be necessary to order 34751 helical governor gears.1 will be necessary to order 34751 helical 134632         10       34222       Bearing X Scal Assy, Needle         11       34632       Priston Pin Assy (Stal (35878) (nd. 12)         11A 34633       Priston S Pi                                                                                                                                                                                                                                                                                                                                                                                                                                                                                                                                                                                                                                                                                                                                                                                                                                                                                                                                                                                                                                                                                                                    |     |        | Qty |                                                                 |
| <ul> <li>2 2943</li> <li>Pice Pug (32-4 8 pic courters unit) (A seq.) (Sur y local)</li> <li>Pice Pug (18-27 st, hd) (Use as required)</li> <li>2 28534</li> <li>Pice Pug (18-27 st, hd) (Use as required)</li> <li>4 27652</li> <li>Pin, Dowel</li> <li>5 34402A</li> <li>Carakshaft (Ind. 6 thu 9) NOTE: When using this carakshaft to repair older units equippowells straight cut cam and governor gears. I will be necessary to order 34751 helical governor gears. I will be necessary to order 34751 helical governor gear assembly and 34752 helical camshaft in order to the complete the repair.</li> <li>6 29783</li> <li>Pin, Crankshaft gear</li> <li>7 34662</li> <li>Gear Crankshaft (Pelical)</li> <li>8 31302</li> <li>Bearing, Targerd roller</li> <li>9 31323</li> <li>Dearing, A Seal Assy, Needle</li> <li>11 34625</li> <li>Piston, Pin A Sing Set (Std.) (3-58" Bore)</li> <li>11 34625</li> <li>Piston, Pin A Sing Set (Std.) (3-58" Bore)</li> <li>11 34625</li> <li>Piston, Pin A Sing Set (Std.) (3-58" Bore)</li> <li>11 34625</li> <li>Piston, Pin A Sing Set (Std.) (3-58" Bore)</li> <li>11 34626</li> <li>Piston, Pin A Sing Set (Std.) (3-58" (Int. 12)</li> <li>11A 34630</li> <li>Piston &amp; Pin Assy, (1010" OS) (Int. 12)</li> <li>11A 34630</li> <li>Piston &amp; Pin Assy, (1010" OS) (Int. 12)</li> <li>11A 34630</li> <li>Piston &amp; Pin Assy, (1010" OS) (Int. 12)</li> <li>11A 34630</li> <li>Piston &amp; Pin Assy, (1010" OS) (Int. 12)</li> <li>11A 34630</li> <li>Ring Set (Cid.) (3-58" Bore)</li> <li>13 34635</li> <li>Ring Set (Cid.) (3-58" Bore)</li> <li>13 34636</li> <li>Ring Set (Cid.) (3-58" Bore)</li> <li>13 34637</li> <li>Ring Set (Cid.) (3-58" Bore)</li> <li>13 34636</li> <li>Ring Set (Cid.) (3-58" Bore)</li> <li>13 34637</li> <li>Ring Set (Cid.) (3-58" Bore)</li> <li>13 34636</li> <li>Ring Set (Cid.) (3-58" Bore)</li> <li>13 34637</li> <li>Ring Set (Cid.) (3-58" Bore)</li> <li>13 34636</li> <li>Ring Set (Cid.) (3-58" Bore)</li> <li>13 34630</li> <li>Ring Set (Cid.) (3-58" Bore)</li> <li>13 3464</li> <li>Connecting Rod Assy, (Cid.? Us) (Int. 1: 5</li></ul>                                                                                                                                                                                                                                                                                                                                                                                                                                                                                                                                                                                                                                                        |     |        |     |                                                                 |
| 2         Pipe PLug (24-14 sq.hd.)(As req.) (Ev) (bas)           2         23554         Pipe PLug (18-27 sq.hd.) (Use as required)           4         27652         Pin. Dowal           5         34402A         Crankshaft (Ind. 6 thru 9) NOTE: When using this crankshaft to repair older units equippedwith straight out cam and governor gear assembly and 34752 helical camshaft in order to the complete the repair.           6         29783         Pin. Crankshaft gear           7         34692         Gear Crankshaft (Helica)           8         31932         Cup. Bearing           10         34223         Bearing, Seal Assy, Needle           11         34625         Piston. Pin & Ring Set (101° OS)           11         34626         Piston. Pin & Ring Set (101° OS)           11         34626         Piston. Pin & Ring Set (101° OS)           11         34626         Piston. Pin & Ring Set (1020° OS)           11         34627         Piston & Pin Assy, (101° OS) (not. 12)           11A         34631         Piston & Pin Assy, (101° OS) (not. 12)           11A         34631         Piston & Pin Assy, (101° OS) (not. 12)           11A         34636         Ring Set (101° OS)           13         34636         Ring Set (101° OS)           13         34637                                                                                                                                                                                                                                                                                                                                                                                                                                                                                                                                                                                                                                                                                                                                                                                                                                                                                                                                                                                                                                                                                                                                                                                                                                                                                                                                                                                                                                                                                          |     |        |     |                                                                 |
| 2         9556         Pipe Plug (1%-27, rac, rb.) (Use airs equired)           4         27652         Pipe Plug (1%-27, rac, vs.mk, headless) (As req)           5         34402A         Crankshaft (Ind. 6 fm. 9) NOTE: When using this crankshaft (Ind. 16 m. 9) NOTE: when using this crankshaft (Ind. 16 m. 9) NOTE: when using this crankshaft (Ind. 16 m. 9) NOTE: when using this crankshaft (Ind. 16 m. 9) NOTE: When using this crankshaft (Ind. 16 m. 9) NOTE: When using this crankshaft (Ind. 16 m. 9) NOTE: When using this crankshaft (Ind. 16 m. 9) NOTE: When using this crankshaft (Ind. 16 m. 9) NOTE: When using this crankshaft (Ind. 16 m. 9) NOTE: When using this crankshaft (Ind. 16 m. 9) NOTE: When using this crankshaft (Ind. 16 m. 9) NOTE: When using this crankshaft (Ind. 16 m. 9) NOTE: When using this crankshaft (Ind. 16 m. 9) NOTE: When using this crankshaft (Ind. 16 m. 9) NOTE: When using this crankshaft (Ind. 16 m. 9) NOTE: When using this crankshaft (Ind. 16 m. 9) NOTE: When using this crankshaft (Ind. 16 m. 9) NOTE:                                                                                                                                                                                                                                                                                                                                                                                                                                                                                                                                                                                                                                                                                                                                                                                                                   |     | 28483  |     |                                                                 |
| 2       26534       Pip Plug(1/8-27 Patr d/stink headless) (As ireq)         5       34402A       Crankshaft (Ind. 6 thru 9) NOTE: Whon using this crankshaft (Ind. 6 thru 9) NOTE: Whon using the arakshaft (Ind. 6 thru 9) NOTE: Whon using the arakshaft (Ind. 6 thru 9) NOTE: Whon using the arakshaft (Ind. 6 thru 9) NOTE: Whon using the arakshaft (Ind. 6 thru 9) NOTE: Whon using the arakshaft (Ind. 6 thru 9) NOTE: Whon using the arakshaft (Ind. 6 thru 9) NOTE: Whon using the arakshaft (Ind. 6 thru 9) NOTE: Whon using the arakshaft (Ind. 6 thru 9) NOTE: Whon using the arakshaft (Ind. 6 thru 9) NOTE: Whon using the arakshaft (Ind. 6 thru 9) NOTE: Whon using the arakshaft (Ind. 6 thru 9) NOTE: Whon using the arakshaft (Ind. 6 thru 9) NOTE: Whon using the arakshaft (Ind. 6 thru 9) NOTE: Whon using the arakshaft (Ind. 6 thru 9) NOTE: Whon using the arakshaft (Ind. 6 thru 9) NOTE: Whon using the arakshaft (Ind. 6 thru 9) NOTE: Whon using the arakshaft (Ind. 6 thru 9) NOTE: Whon using the arakshaft (Ind. 6 thru 9) NOTE: Whon using the arakshaft (Ind. 6 thru 9) NOTE: Whon using the arakshaft (Ind. 6 thru 9) NOTE: Whon using the arakshaft (Ind. 6 thru 9) NOTE: Whon using the arakshaft (Ind. 6 thru 9) NOTE: Whon using the arakshaft (Ind. 6 thru 9) NOTE: Whon using the arakshaft (Ind. 6 thru 9) NOTE: Whon using the arakshaft (Ind. 6 thru 9) NOTE: Whon using the arakshaft (Ind. 6 thru 9) NOTE: Whon using the arakshaft (Ind. 6 thru 9) NOTE: Whon using the arakshaft (Ind. 6 thru 9) NOTE: Whon using the arakshaft (Ind. 12)         11       34625       Piston & Pin Assy, (Ind. 7 OS) (Ind. 12)         11A 34630       Piston & Pin Assy, (Ind. 75, 16, 17)         11A 34631       Piston & Pin Assy, (Ind. 12, 15, 16, 17)         13       34636       Ring Set (Idu) O'OS)                                                                                                                                                                                                                                                                                                                                                                                                                                                                                                                                                                                                                                                                                                                                                                                                                                                                                                                                                                |     |        |     |                                                                 |
| 4       27652       Pin, Dowal         5       34402A       Crankshaft ford, 6 thrull, 9 NOTE: When using this crankshaft to repair older units equipedwith straight out cam and governor gear, straight out cam and governor gea                                                                                                                                                                                                                                                                                                                                                                                                                                                                                                                                                                                                                                                                                                                                                                               | 2   | 9556   |     | Pipe Plug (1/8-27 sq. hd.) (Use as re quired)                   |
| 5         34402A         Crainshaft (Incl. 6 fm 19) NOTE: When using this crainshaft to repari ofder units equippedwith straight cut can and governor gear assently and 34752 helical governor gear assently and 34752 helical canshaft in order to the complete the repair.           6         29783         Pin, Crainshaft (Helical)           8         31932         Gear Crainshaft (Helical)           8         31932         Bearing, Tapered roller           10         34222         Bearing, Needle           11         34626         Piston, Pin & Ring Set (510) CoS)           11         34626         Piston, Pin & Ring Set (1010' CS)           11         34626         Piston, Pin & Ring Set (1010' CS)           11         34626         Piston, Pin & Ring Set (1010' CS)           11A         34630         Piston & Pin Assy, (101' CS) (Incl. 12)           11A         34630         Piston & Pin Assy, (101' CS) (Incl. 12)           11A         34630         Ring Set (010' CS)           13         34636         Ring Set (010' CS)           13         34636         Ring Set (010' CS)           14         34640         Connecting Rod Assy, (101' L5, 16 & 17)           13         34636         Ring Set (020' CS)           14         32644         Connecting Rod Assy, (101' L5, 16 & 17)                                                                                                                                                                                                                                                                                                                                                                                                                                                                                                                                                                                                                                                                                                                                                                                                                                                                                                                                                                                                                                                                                                                                                                                                                                                                                                                                                                                                                                                                    | 2   | 28534  |     | Pipe Plug(1/8-27 hex c/sunk headless) (As req)                  |
| rankshaft to repair older units equipped/with Siraight cut cam<br>and governor gear assembly and 34752 helical camshaft in order<br>to the complete the repair.<br>7 34692 Gear Crankshaft gear<br>7 34692 Gear Crankshaft (Helical)<br>8 31932 Bearing, Tapered roller<br>9 31928 Cup, Bearing<br>10 34222 Bearing, Needle<br>11 34624 Piston, Pin & Ring Set (Std) (3-5/8° Bore)<br>11 34625 Piston, Pin & Ring Set (Std) (3-5/8° Bore)<br>11 34626 Piston, Pin & Ring Set (Cl0' OS)<br>11 34626 Piston & Pin Assy. (Cl0' OS) (Incl. 12)<br>11 4 34630 Piston & Pin Assy. (Cl0' OS) (Incl. 12)<br>11 3 34635 Ring Set (Cl0' OS)<br>13 34635 Ring Set (Cl0' OS)<br>13 34635 Ring Set (Cl0' OS)<br>14 34640 Connecting Rod Assy. (Cl0' L12, Incl. 12)<br>14 36430 Connecting Rod Assy. (Cl0' US)(Incl. 12, Incl. 12)<br>14 36243 Connecting Rod Assy. (Cl0' US)(Incl. 15, 16, 8.17)<br>14 36243 Connecting Rod Assy. (Cl0' US)(Incl. 15, 16, 17)<br>15 32077 Bolt, Connecting Rod Assy. (Cl0' US)(Incl. 15, 16, 17)<br>16 32077 Washer, Connecting Rod Assy. (Cl0' US)(Incl. 15, 16, 17)<br>16 32077 Washer, Connecting Rod Assy. (Cl0' US)(Incl. 15, 16, 17)<br>17 2264 Nut Assy.<br>18 34752 Constant (MCR) (Helical)<br>19 33471 Rod, Push<br>19 33472 Lifter, Valve<br>20 33471 Rod, Push<br>21 34644 Intake Valve (Kl2' OS)<br>22 33506 Exhaust Valve (Kl2' OS)<br>23 33507 Spring. Valve<br>25 A 3410 * 'O' Ring (Erhaust only) (Also Incl. in 251)<br>25 33508 * Casast Valve (Kl2' OS)<br>23 33509 * 'O' Ring (Erhaust only) (Also Incl. in 251)<br>25 33509 * 'O' Ring (Erhaust only) (Also Incl. in 251)<br>25 33510 Cap. Valve<br>27 34751 Governor Gear Assy. (Helical)<br>28 4809 * 'O' Ring (Erhaust only) (Also Incl. in 251)<br>26 33510 Cap. Valve<br>27 34751 Governor Gear Assy. (Helical)<br>33 31950 * 'Seal, Oil<br>33 31950 * 'Seal, Oil                                                                                                                                                                                                                                                                                                                                                                                                                                                                                                                                                                                   | 4   | 27652  |     | Pin, Dowel                                                      |
| and governor gear site will be necessary to order 34751 helical<br>governor gear assembly and 34752 helical camshaft in order<br>to the complete the repair.<br>7 34692<br>Gear Crankshaft (Helical)<br>8 31932<br>9 31932<br>10 34222<br>9 Bearing, Tepered roller<br>9 31932<br>10 34223<br>9 Bearing, Needle<br>11 34624<br>11 34624<br>11 34626<br>11 34627<br>11 34626<br>11 34626<br>11 34626<br>11 34626<br>11 34626<br>11 34626<br>11 34627<br>11 34626<br>11 34630<br>12 34634<br>12 34634<br>12 34634<br>12 34634<br>12 34634<br>12 34634<br>12 34634<br>13 34635<br>13 34635<br>13 34637<br>13 34636<br>13 34637<br>13 34636<br>12 34636<br>13 34637<br>13 34637<br>14 34640<br>15 32077<br>16 32077<br>17 32544<br>17 34524<br>18 3472<br>18 3472<br>19 3472<br>19 3472<br>10 4 35243<br>10 3472<br>11 4 34641<br>11 18 4207<br>11 34643<br>11 18 4207<br>12 3464<br>11 18 4207<br>12 3464<br>11 18 4207<br>13 3465<br>13 3465<br>13 3465<br>13 3465<br>13 3465<br>13 3465<br>14 3456<br>15 3577<br>16 32077<br>17 320<br>18 3472<br>19 3472<br>19 3472<br>19 3472<br>19 3472<br>19 3472<br>19 3472<br>10 4<br>10 3472<br>10 4<br>11 34643<br>11 18 420<br>11 34643<br>11 18 420<br>12 3366<br>12 33606<br>12 33606<br>12 33606<br>12 33606<br>12 33606<br>12 3464<br>11 18 4207<br>12 3366<br>12 33606<br>12 3475<br>13 3495<br>13 31950<br>13 31950<br>13 31950<br>13 31950<br>13 3252<br>13 31950<br>13 31950<br>13 3252<br>13 3252<br>13 31950<br>13 3252<br>13 3255<br>13 31950<br>13 3252<br>13 3255<br>13 31950<br>13 3255<br>13 31950<br>13 3255<br>13 3255<br>13 31950<br>13 3255<br>13 3255 | 5   | 34402A |     | Crankshaft (Incl. 6 thru 9) NOTE: When using this               |
| governor gear         assembly and 24752 helical camshaft in order<br>to the complete the repair.           6         29783         Pin, Crankshaft gear           7         34602         Gear Crankshaft (Helical)           8         31932         Bearing, Tapered roller           9         31928         Cup, Bearing           104/222         Bearing, Needle           11         34626         Piston, Pin & Ring Set (Club' (3-68" Bore)           11         34626         Piston, Pin & Ring Set (Club' (3-68" Bore)           11         34626         Piston, Pin & Ring Set (Club' (3-68" Bore)           11         34626         Piston & Pin Assy. (Stal (3-68" Bore)           11A         34623         Piston & Pin Assy. (Stal (3-68" Bore)           11A         34631         Piston & Pin Assy. (Stal (3-68" Bore)           11A         34632         Ring Set (010' CS)           11A         34633         Ring Set (010' CS)           13         34635         Ring Set (020' CS)           13         34637         Ring Set (020' CS)           14         36404         Connecting Rod Assy. (100' L5, 16, 8, 17)           14         36203         Connecting rod           17         28264         Nut Assy.                                                                                                                                                                                                                                                                                                                                                                                                                                                                                                                                                                                                                                                                                                                                                                                                                                                                                                                                                                                                                                                                                                                                                                                                                                                                                                                                                                                                                                                                                                                                                            |     |        |     | crankshaft to repair older units equipped with straight cut cam |
| To the complete the repair.           6         29783         Pin, Crankshaft gear           7         34692         Gear Crankshaft (Helical)           8         319328         Cup, Bearing,           10         34222         Bearing, Tappered roller           11         34624         Piston, Pin & Ring Set (Std) (3-58° Bore)           11         34625         Piston, Pin & Ring Set (MD' OS)           11         34626         Piston, Pin & Ring Set (MD' OS)           11         34626         Piston & Pin Assy. (Iot) OS) (Ind. 12)           11A         34630         Piston & Pin Assy. (Iot) OS) (Ind. 12)           11A         34630         Piston & Pin Assy. (Iot) OS) (Ind. 12)           11A         34630         Ring Set (000' OS)           13         34636         Ring Set (000' OS)           13         34636         Ring Set (000' OS)           14         34640         Connecting Rod Assy. (IoU' US)(Ind. 15, 16, 17)           14         35243         Connecting Rod Assy. (IoU' US)(Ind. 15, 16, 17)           14         35243         Connecting Rod Assy. (IoU' US)(Ind. 15, 16, 17)           15         32077         Bot, Connecting Rod Assy. (IoU' US)(Ind. 15, 16, 17)           14         35243         Connectin                                                                                                                                                                                                                                                                                                                                                                                                                                                                                                                                                                                                                                                                                                                                                                                                                                                                                                                                                                                                                                                                                                                                                                                                                                                                                                                                                                                                                                                                                                                                 |     |        |     | and governor gears, it will be necessary to order 34751 helical |
| 6         29783         Pin. Crankshaft (Helical)           7         34692         Gear Crankshaft (Helical)           8         31932         Bearing, Tapered roller           9         31928         Cup. Bearing           10         34222         Bearing, Needle           11         34624         Piston, Pin & Ring Set (101° C8)           11         34625         Piston, Pin & Ring Set (101° C8)           11         34626         Piston, Pin & Ring Set (101° C8)           11         34626         Piston, Pin & Ring Set (101° C8)           11         34626         Piston, Pin & Ring Set (101° C8)           11         34626         Piston & Pin Assy. (102° C9)           11         34636         Ring Set (101° C8)           12         34635         Ring Set (101° C8)           13         34636         Ring Set (101° C8)           13         34636         Ring Set (101° C8)           13         34637         Ring Set (202° C8)           14         34640         Connecting Rod Assy.(102° US)(Incl. 15,16,17)           14         35244         Connecting Rod Assy.(102° US)(Incl. 15,16,17)           15         32077         Bolt. Connecting Rod Assy.(102° US)(Incl. 15,16,17)                                                                                                                                                                                                                                                                                                                                                                                                                                                                                                                                                                                                                                                                                                                                                                                                                                                                                                                                                                                                                                                                                                                                                                                                                                                                                                                                                                                                                                                                                                                                                                            |     |        |     | governor gear assembly and 34752 helical camshaft in order      |
| 7       34692       Gear Crankshaft (Helical)         8       31928       Cup, Bearing, Tapered roller         10       34223       Bearing, Needle         10       34223       Bearing, Needle         11       34624       Piston, Pin & Ring Set (010' OS)         11       34625       Piston, Pin & Ring Set (010' OS)         11       34626       Piston, Pin & Ring Set (010' OS) (Incl. 12)         11A       34629       Piston & Pin Assy. (O10' OS) (Incl. 12)         11A       34631       Piston & Pin Assy. (O20' OS) (Incl. 12)         12       34634       Ring, Piston pin retaining         13       34635       Ring Set (010' OS)         13       34636       Ring Set (010' OS)         13       34636       Ring Set (010' OS)         13       34636       Ring Set (010' OS)         14       34640       Connecting Rod Assy. (Incl. 15, 16, 47)         14       35244       Connecting Rod Assy. (Incl. 15, 16, 17)         15       32077       Bolt, Connecting Rod Assy. (Incl. 15, 16, 17)         16       26073       Washer, Connecting rod         17       2264       Nut Assy.         18       34752       Cannshaft (MCR) (Helical)                                                                                                                                                                                                                                                                                                                                                                                                                                                                                                                                                                                                                                                                                                                                                                                                                                                                                                                                                                                                                                                                                                                                                                                                                                                                                                                                                                                                                                                                                                                                                                                                                                 |     |        |     | to the complete the repair.                                     |
| 7       34692       Gear Crankshaft (Helical)         8       31928       Cup, Bearing, Tapered roller         10       34223       Bearing, Needle         10       34223       Bearing, Needle         11       34624       Piston, Pin & Ring Set (010' OS)         11       34625       Piston, Pin & Ring Set (010' OS)         11       34626       Piston, Pin & Ring Set (010' OS) (Incl. 12)         11A       34629       Piston & Pin Assy. (O10' OS) (Incl. 12)         11A       34631       Piston & Pin Assy. (O20' OS) (Incl. 12)         12       34634       Ring, Piston pin retaining         13       34635       Ring Set (010' OS)         13       34636       Ring Set (010' OS)         13       34636       Ring Set (010' OS)         13       34636       Ring Set (010' OS)         14       34640       Connecting Rod Assy. (Incl. 15, 16, 47)         14       35244       Connecting Rod Assy. (Incl. 15, 16, 17)         15       32077       Bolt, Connecting Rod Assy. (Incl. 15, 16, 17)         16       26073       Washer, Connecting rod         17       2264       Nut Assy.         18       34752       Cannshaft (MCR) (Helical)                                                                                                                                                                                                                                                                                                                                                                                                                                                                                                                                                                                                                                                                                                                                                                                                                                                                                                                                                                                                                                                                                                                                                                                                                                                                                                                                                                                                                                                                                                                                                                                                                                 | e   | 20702  |     | Din Crankabatt goor                                             |
| 8 31932       Bearing, Tapered roller         9 31928       Cup, Bearing         103 34222       Bearing, Needle         113 34223       Bearing, & Scal Assy., Needle         11 34624       Piston, Pin & Ring Set (Ot0' OS)         11 34625       Piston, Pin & Ring Set (J00' OS)         11 34626       Piston, Pin & Ring Set (J00' OS)         11 34627       Piston & Pin Assy. (S010' OS)         11 34628       Piston & Pin Assy. (J01' OS)         11 34630       Piston & Pin Assy. (J01' OS)         11 34631       Piston & Pin Assy. (J01' OS)         12 34633       Ring Set (J01' OS)         13 34635       Ring Set (J01' OS)         13 34636       Ring Set (J01' OS)         14 34640       Connecting Rod Assy. (Incl. 15, 16 & 17)         15 34637       Ring Set (J01' OS)         14 34640       Connecting Rod Assy. (J01' US)(Incl. 15, 16, 17)         14 35244       Connecting Rod Assy. (J01' US)(Incl. 15, 16, 17)         15 32077       Bolt, Connecting rod         17 28264       Nut Assy.         20 33471       Rod, Push         21 34643       Intake Valve (1/32' OS)         21 34643       Intake Valve (I/32' OS)         22 3306       Exhaust Valve (I/32' OS)                                                                                                                                                                                                                                                                                                                                                                                                                                                                                                                                                                                                                                                                                                                                                                                                                                                                                                                                                                                                                                                                                                                                                                                                                                                                                                                                                                                                                                                                                                                                                                                              |     |        |     |                                                                 |
| 9         31928         Cup, Earing, Needle           10         34223         Bearing, & Seal Assy., Needle           11         34624         Piston, Pin & Ring Set (J010' CS)           11         34625         Piston, Pin & Ring Set (J010' CS)           11         34625         Piston, Pin & Ring Set (J010' CS)           11         34626         Piston & Pin Assy. (J020' CS)           11A         34630         Piston & Pin Assy. (J010' CS) (Incl. 12)           11A         34631         Piston & Pin Assy. (J010' CS) (Incl. 12)           11A         34635         Ring Set (Std) (3-58' Bore)           13         34636         Ring Set (J010' CS)           13         34636         Ring Set (J010' CS)           14         34640         Connecting Rod Assy. (J010' US) (Incl. 15, 16 & 17)           14         35243         Connecting Rod Assy. (J010' US) (Incl. 15, 16, 17)           14         35243         Connecting Rod Assy. (J010' US) (Incl. 15, 16, 17)           15         32077         Bolt, Connecting Rod Assy. (J02' US) (Incl. 15, 16, 17)           16         28073         Washer, Connecting Rod Assy. (J02' US) (Incl. 15, 16, 17)           17         28254         Nut Assy.           18         34752         Carnshatt (MCR) (Helical)                                                                                                                                                                                                                                                                                                                                                                                                                                                                                                                                                                                                                                                                                                                                                                                                                                                                                                                                                                                                                                                                                                                                                                                                                                                                                                                                                                                                                                                                                                       |     |        |     |                                                                 |
| 10       34222       Bearing Needle         10A       34223       Bearing & Seal Assy., Needle         11       34624       Piston, Pin & Ring Set (Otl) 'OS)         11       34625       Piston, Pin & Ring Set (Otl) 'OS)         11A       34626       Piston, Pin & Ring Set (Otl) 'OS)         11A       34630       Piston & Pin Assy. (DI) 'OS) (Incl. 12)         11A       34631       Piston & Pin Assy. (Otl) 'OS) (Incl. 12)         12       34635       Ring Set (Otl) 'OS)         13       34635       Ring Set (Otl) 'OS)         13       34636       Ring Set (Otl) 'OS)         13       34637       Ring Set (Otl) 'OS)         14       34637       Ring Set (Otl) 'OS)         14       36437       Ring Set (Otl) 'OS)         14       36437       Connecting Rod Assy. (Incl. 15, 16 & 17)         14       35243       Connecting Rod Assy. (Otl' US)(Incl. 15, 16, 17)         15       32077       Bolt, Connecting rod         17       28264       Nut Assy.         18       34752       Camshaft (MCR) (Helical)         19       33472       Lifter, Valve         20       33471       Rod, Push         21       34643                                                                                                                                                                                                                                                                                                                                                                                                                                                                                                                                                                                                                                                                                                                                                                                                                                                                                                                                                                                                                                                                                                                                                                                                                                                                                                                                                                                                                                                                                                                                                                                                                                                     |     |        |     |                                                                 |
| 10A       34223       Bearing & Seal Assy, Needle         11       34626       Piston, Pin & Ring Set (Std) (3-5/8" Bore)         11       34626       Piston, Pin & Ring Set (020" OS)         11A       34629       Piston & Pin Assy, (Std) (3-5/8" Bore)         11A       34630       Piston & Pin Assy, (O10" OS) (Incl. 12)         11A       34631       Piston & Pin Assy, (O10" OS) (Incl. 12)         11A       34635       Ring Set (O10" OS)         13       34636       Ring Set (O10" OS)         13       34636       Ring Set (O10" OS)         13       34636       Ring Set (O10" OS)         13       34637       Ring Set (O10" OS)         14       35243       Connecting Rod Assy, (Incl. 15, 16 & 17)         14       35243       Connecting Rod Assy, (Incl. 15, 16, 17)         15       3077       Bolt, Connecting rod         16       2073       Washer, Connecting rod         17       28264       Nut Assy         18       34752       Camshaft (MCR) (Helical)         19       3471       Rod, Push         21       34644       Intake Valve (Std.)         22       33506       Exhaust Valve (Std.)         23       35510 </td <td></td> <td></td> <td></td> <td></td>                                                                                                                                                                                                                                                                                                                                                                                                                                                                                                                                                                                                                                                                                                                                                                                                                                                                                                                                                                                                                                                                                                                                                                                                                                                                                                                                                                                                                                                                                                                                                                                               |     |        |     |                                                                 |
| 11       34624       Piston, Pin & Ring Set (010° OS)         11       34626       Piston, Pin & Ring Set (020° OS)         11A       34620       Piston, Pin & Ring Set (020° OS)         11A       34630       Piston & Pin Assy. (010° OS) (Incl. 12)         11A       34630       Piston & Pin Assy. (010° OS) (Incl. 12)         11A       34631       Piston & Pin Assy. (010° OS) (Incl. 12)         12       34635       Ring Piston pin retaining         13       34635       Ring Set (010° OS)         13       34637       Ring Set (010° OS)         14       34640       Connecting Rod Assy. (Incl. 15, 16 & 17)         14       35243       Connecting Rod Assy. (Incl. 15, 16, 17)         15       32077       Bolt, Connecting rod         16       26073       Washer, Connecting rod         17       28264       Nut Assy.         18       3472       Lifter, Vale         20       33471       Rod, Push         19       33472       Lifter, Vale         21       34643       Intake Valve (Std.)         22       33506       Exhaust Valve (Std.)         23       33507       Spring, Valve         24       35508       Reta                                                                                                                                                                                                                                                                                                                                                                                                                                                                                                                                                                                                                                                                                                                                                                                                                                                                                                                                                                                                                                                                                                                                                                                                                                                                                                                                                                                                                                                                                                                                                                                                                                                   |     |        |     |                                                                 |
| 11       34625       Piston, Pin & Ring Set (1010° CS)         11       34629       Piston & Pin Assy, (1010° CS) (Incl. 12)         11A       34630       Piston & Pin Assy, (1010° CS) (Incl. 12)         11A       34631       Piston & Pin Assy, (1010° CS) (Incl. 12)         11A       34631       Piston & Pin Assy, (1010° CS) (Incl. 12)         12       34635       Ring Set (1010° CS)         13       34636       Ring Set (1010° CS)         14       34636       Ring Set (1010° CS)         15       34637       Connecting Rod Assy, (Incl. 15, 16 & 17)         14       35243       Connecting Rod Assy, (IO10° US) (Incl. 15, 16, 17)         15       32077       Bolt, Connecting rod         16       26073       Washer, Connecting rod         17       28264       Nut Assy.         18       34752       Carnshaft (MCR) (Helical)         19       33471       Rod, Push         13       Ja6643       Intake Valve (Std.)         22       33646       Exhaust Valve (132° OS)         23                                                                                                                                                                                                                                                                                                                                                                                                                                                                                                                                                                                                                                                                                                                                                                                                                                                                                                                                                                                                                                                                                                                                                                                                                                                                                                                                                                                                                                                                                                                                                                                                                                      |     |        |     |                                                                 |
| 11       34626       Piston, Pin & Ring, Set (020" OS)         11A       34630       Piston & Pin Assy, (Std.)(3-5/8")(in cl. 12)         11A       34630       Piston & Pin Assy, (020" OS) (incl. 12)         11A       34631       Piston & Pin Assy, (020" OS) (incl. 12)         12       34634       Ring, Piston pin retaining         13       34635       Ring Set (020" OS)         13       34637       Ring Set (020" OS)         14       34640       Connecting Rod Assy, (Incl. 15, 16 & 17)         14       32643       Connecting Rod Assy, (Incl. 15, 16, 17, 17)         14       32644       Connecting rod         16       26073       Washer, Connecting rod         17       28264       Nut Assy.         18       34752       Lifter, Valve         20       33471       Rod, Push         19       33472       Lifter, Valve (Std.)         21       36463       Exhaust Valve (Std.)         22       33506       Exhaust Valve (Std.)         23       33508       Retainer & Cap Set, Keeper valve         23       33509       "O' Ring (Exhaust only) (Also Incl. in 251)         23       33509       "O' Ring (Exhaust only) (Also Incl. in 251) <t< td=""><td></td><td></td><td></td><td></td></t<>                                                                                                                                                                                                                                                                                                                                                                                                                                                                                                                                                                                                                                                                                                                                                                                                                                                                                                                                                                                                                                                                                                                                                                                                                                                                                                                                                                                                                                                                                                                                                                         |     |        |     |                                                                 |
| 11A       34629       Piston & Pin AsSY, (010" OS) (Ind. 12)         11A       34630       Piston & Pin AsSY, (020" OS) (Ind. 12)         12       34631       Pinston & Pin AsSY, (020" OS) (Ind. 12)         13       34636       Ring, Piston pin retaining         13       34636       Ring Set (010" OS)         13       34636       Ring Set (020" OS)         14       34640       Connecting Rod Assy. (01d. 15, 16 & 17)         14       36440       Connecting Rod Assy. (01d. 15, 16, 17)         14       35243       Connecting Rod Assy. (01d) US)(Incl. 1 5, 16, 17)         15       32077       Bolt, Connecting rod         16       26073       Washer, Connecting rod         17       28264       Nut Assy.         18       34752       Carnshaft (MCR) (Helical)         19       33472       Lifter, Valve         20       33506       Exhaust Valve (Std.)         21       34643       Intake Valve (Std.)         22       33506       Exhaust Valve (V1/32" OS)         23       33507       Spring, Valve         23       33508       *"O" Ring (Intake only) (Also Incl. in 251)         23       33509       *"O" Ring (Intake only) (Also Incl. in 251) <td></td> <td></td> <td></td> <td><b>3 1 1</b></td>                                                                                                                                                                                                                                                                                                                                                                                                                                                                                                                                                                                                                                                                                                                                                                                                                                                                                                                                                                                                                                                                                                                                                                                                                                                                                                                                                                                                                                                                                                                                                                |     |        |     | <b>3 1 1</b>                                                    |
| 11A       34630       Piston & Pin Assý, (010 <sup>10</sup> CS) (ind. 12)         11A       34631       Piston & Pin Assý, (020 <sup>10</sup> CS) (ind. 12)         12       34634       Ring, Piston pin retaining         13       34635       Ring Set (3td) (358" Bore)         13       34636       Ring Set (020 <sup>10</sup> CS)         14       34636       Ring Set (020 <sup>10</sup> CS)         13       34637       Ring Set (020 <sup>10</sup> CS)         14       34640       Connecting Rod Assy, (Incl. 15, 16 & 17)         14       35243       Connecting Rod Assy, (020 <sup>10</sup> US) (Incl. 15, 16, 17)         15       32077       Bolt, Connecting rod         16       26073       Washer, Connecting rod         17       28264       Nut Assy.         18       34752       Carnshaft (MCR)         19       33472       Liffer, Valve         20       33471       Rod, Push         21       34643       Intake Valve (132" OS)         22       33506       Exhaust Valve (132" OS)         23       33507       Sping, Valve         24       33508       Retainer & Cap Set, Keeper valve         25       3340       "0" Ring (Intake only) (Also Incl. in 251)         26       33510 <td></td> <td></td> <td></td> <td></td>                                                                                                                                                                                                                                                                                                                                                                                                                                                                                                                                                                                                                                                                                                                                                                                                                                                                                                                                                                                                                                                                                                                                                                                                                                                                                                                                                                                                                                                                                                                                         |     |        |     |                                                                 |
| 11A       34631       Piston & Pin Assý. (JO2" OŠ) (Incl. 12)         12       34634       Ring, Piston pin retaining         13       34635       Ring Set (Std.) (3-5% Bore)         13       34636       Ring Set (0.02" OS)         14       34640       Connecting Rod Assy. (Incl. 15, 16 & 17)         14       35243       Connecting Rod Assy. (.00" US) (Incl. 1 5, 16, 17)         14       35244       Connecting Rod Assy. (.00" US) (Incl. 1 5, 16, 17)         15       32077       Bolt, Connecting rod         16       26073       Washer, Connecting rod         17       28264       Nut Assy.         18       34752       Camshaft (MCR) (Helical)         19       33472       Lifter, Valve         20       33471       Rod, Push         21       34643       Intake Valve (1/32" OS)         22       33606       Exhaust Valve (1/32" OS)         23       33507       Sping, Valve         23       33508       Retainer & Cap Set, Keeper valve         25A       34410       * "O" Ring (Enhaust only) (Also Incl. in 251)         23       3509       * "O" Ring (Intake only) (Also Incl. in 251)         23       3509       * "O" Ring (Intake only) (Also Incl. in 25                                                                                                                                                                                                                                                                                                                                                                                                                                                                                                                                                                                                                                                                                                                                                                                                                                                                                                                                                                                                                                                                                                                                                                                                                                                                                                                                                                                                                                                                                                                                                                                                       |     |        |     |                                                                 |
| 12       34634       Ring, Piston pin retaining         13       34635       Ring Set (Std) (35/8" Bore)         13       34636       Ring Set (010" OS)         14       34637       Ring Set (010" OS)         14       34640       Connecting Rod Assy. (Incl. 15, 16 & 17)         14       35243       Connecting Rod Assy. (020" US)(Incl. 1 5, 16, 17)         15       32077       Bolt, Connecting rod         16       26073       Washer, Connecting rod         17       28264       Nut Assy.         18       34752       Camshaft (MCR) (Helical)         19       33471       Rod, Push         20       33471       Rod, Push         21       34643       Intake Valve (Std.)         22       33506       Exhaust Valve (Std.)         23       33507       Spring, Valve         24       33508       Retainer & Cap Set, Keeper valve         25       334410       *"O" Ring (Intake only) (Also Incl. in 251)         25       33509       *"O" Ring (Intake only) (Also Incl. in 251)         26       33510       Cap, Valve         29       35479       Washer, Flat         29       3479       Washer, Flat                                                                                                                                                                                                                                                                                                                                                                                                                                                                                                                                                                                                                                                                                                                                                                                                                                                                                                                                                                                                                                                                                                                                                                                                                                                                                                                                                                                                                                                                                                                                                                                                                                                                        |     |        |     |                                                                 |
| 13       34635       Ring Set (Std.) (3-5/8" Bore)         13       34636       Ring Set (010' OS)         14       34640       Connecting Rod Assy. (Incl. 15, 16 & 17)         14       35243       Connecting Rod Assy. (Incl. 15, 16, 17)         14       35244       Connecting Rod Assy. (USU' US)(Incl. 15, 16, 17)         15       32077       Bolt, Connecting Rod Assy. (200' US)(Incl. 15, 16, 17)         16       26073       Washer, Connecting rod         17       28264       Nut Assy.         18       34752       Camshaft (MCR) (Helical)         19       33472       Lifter, Valve         20       33471       Rod, Push         21       34643       Intake Valve (Std.)         22       33646       Exhaust Valve (Std.)         23       33507       Spring, Valve         24       3508       Retainer & Cap Set, Keeper valve         25A       34410       "O' Ring (Exhaust only) (Also Incl. in 251)         26       33509       "O' Ring (Exhaust only) (Also Incl. in 251)         25       33509       "O' Ring (Inske only) (Also Incl. in 251)         26       60745       Washer, Flat         29       35479       Washer, Flat                                                                                                                                                                                                                                                                                                                                                                                                                                                                                                                                                                                                                                                                                                                                                                                                                                                                                                                                                                                                                                                                                                                                                                                                                                                                                                                                                                                                                                                                                                                                                                                                                                     |     |        |     |                                                                 |
| 13       34636       Ring Set (J010" OS)         13       34637       Ring Set (J020" OS)         14       34640       Connecting Rod Assy. (Incl. 15, 16 & 17)         14       35243       Connecting Rod Assy. (J010" US)(Incl. 1 5, 16, 17)         14       35244       Connecting Rod Assy. (J010" US)(Incl. 1 5, 16, 17)         15       32077       Bolt, Connecting Rod Assy. (J010" US)(Incl. 1 5, 16, 17)         16       26073       Washer, Connecting rod         17       28264       Nut Assy.         18       34752       Camshaft (MCR) (Helical)         19       33472       Lifter, Valve         20       33471       Rod, Push         21       34643       Intake Valve (1/32" OS)         22       33506       Exhaust Valve (1/32" OS)         23       33607       Spring, Valve         24       33508       Retainer & Cap Set, Keeper valve         25       33509       * "O" Ring (Exhaust only) (Also Incl. in 251)         25       33509       * "O" Ring (Intake only) (Also Incl. in 251)         26       60745       Washer, Flat (Use with 35322 spool)         30       35322       Spool, Governor         31       319568       " Gasket, Cylinder cover <td></td> <td></td> <td></td> <td></td>                                                                                                                                                                                                                                                                                                                                                                                                                                                                                                                                                                                                                                                                                                                                                                                                                                                                                                                                                                                                                                                                                                                                                                                                                                                                                                                                                                                                                                                                                                                                                                  |     |        |     |                                                                 |
| 13       34637       Ring Set (.020" OS)         14       34640       Connecting Rod Assy. (.010" US) (Incl. 15, 16 & 17)         14       35243       Connecting Rod Assy. (.010" US) (Incl. 15, 16, 17)         15       32077       Boit, Connecting rod         16       26073       Washer, Connecting rod         17       28264       Nut Assy.         18       34752       Camshaft (MCR) (Helical)         19       33472       Lifter, Valve         20       33471       Rod, Push         21       34643       Intake Valve (Std.)         21       34644       Intake Valve (Std.)         22       33506       Exhaust Valve (Std.)         22       33507       Spring, Valve         23       33507       Spring, Valve         24       33508       Retainer & Cap Set, Keeper valve         25A       34410       * 'O" Ring (Exhaust only) (Also Incl. in 251)         25       33509       * 'O" Ring (Intake only) (Also Incl. in 251)         26       33510       Cap, Valve         27       34751       Governor Gear Assy. (Helical)         28       650745       Washer, Flat         29       35479       Washer, Flat                                                                                                                                                                                                                                                                                                                                                                                                                                                                                                                                                                                                                                                                                                                                                                                                                                                                                                                                                                                                                                                                                                                                                                                                                                                                                                                                                                                                                                                                                                                                                                                                                                                            |     |        |     |                                                                 |
| 14       34640       Connecting Rod Assy. (Incl. 15, 16 & 17)         14       35243       Connecting Rod Assy. (J01" US)(Incl. 15, 16, 17)         15       32077       Bolt, Connecting rod         16       26073       Washer, Connecting rod         17       28264       Nut Assy.         19       33472       Carnshaft (MCR) (Helical)         19       33472       Lifter, Valve         20       33471       Rod, Push         21       34643       Intake Valve (Std.)         21       34644       Intake Valve (I/32" OS)         23       33506       Exhaust Valve (1/32" OS)         23       33606       Exhaust Valve (1/32" OS)         23       33607       Spring, Valve         24       3508       Retainer & Cap Set, Keeper valve         25       33509       * "O" Ring (Intake only) (Also Incl. in 251)         26       33510       Cap, Valve         27       34751       Governor Gear Assy. (Helical)         28       3507       Washer, Flat         29       3645       Washer, Flat         29       3471       Governor Gear Assy. (Helical)         28       3509       "O" Ring (Intake only) (Also Incl. in 251) </td <td></td> <td></td> <td></td> <td></td>                                                                                                                                                                                                                                                                                                                                                                                                                                                                                                                                                                                                                                                                                                                                                                                                                                                                                                                                                                                                                                                                                                                                                                                                                                                                                                                                                                                                                                                                                                                                                                                                        |     |        |     |                                                                 |
| 14       35243       Connecting Rod Assy. (2010" US)(Incl.1 5,16,17)         14       35244       Connecting Rod Assy. (2020" US)(Incl.1 5,16,17)         15       32077       Bolt, Connecting rod         16       26073       Washer, Connecting rod         17       28264       Nut Assy.         18       34752       Carmshaft (MCR) (Helical)         19       33471       Rod, Push         21       34643       Intake Valve (Std.)         21       34644       Intake Valve (Std.)         21       34644       Intake Valve (Std.)         22       33506       Exhaust Valve (Std.)         23       3366       Exhaust Valve (Std.)         23       33507       Spring, Valve         24       33508       Retainer & Cap Set, Keeper valve         25A       34410       *'O" Ring (Intake only) (Also Incl. in 251)         26       33510       Cap, Valve         27       34751       Governor Gear Assy. (Helical)         28       650745       Washer, Flat         29       35479       Washer, Flat         29       35479       Washer, Clinder cover         31       31956B       * Casket, Qiinder Cover Assy. (Incl. 2, 10, 10                                                                                                                                                                                                                                                                                                                                                                                                                                                                                                                                                                                                                                                                                                                                                                                                                                                                                                                                                                                                                                                                                                                                                                                                                                                                                                                                                                                                                                                                                                                                                                                                                                                   |     |        |     |                                                                 |
| 14       35244       Connecting Rod Assy.(.020" US)(Incl.1 5,16,17)         15       32077       Bolt, Connecting rod         16       26073       Washer, Connecting rod         17       2264       Nut Assy.         18       34752       Carnshaft (MCR) (Helical)         19       33472       Lifter, Valve         20       33471       Rod, Push         21       34643       Intake Valve (1/32" OS)         22       33506       Exhaust Valve (1/32" OS)         23       33666       Exhaust Valve (1/32" OS)         23       33507       Spring, Valve         24       33508       Retainer & Cap Set, Keeper valve         25A       34410       "O" Ring (Exhaust only) (Also Incl. in 251)         25       33509       "O" Ring (Intake only) (Also Incl. in 251)         25       33509       "O" Ring (Intake only) (Also Incl. in 251)         26       33510       Cap, Valve         27       34751       Governor Gear Assy. (Helical)         28       650745       Washer, Flat         29       35479       Washer, Flat         30       35322       Spool, Governor         31       319560       * Gasket, Cylinder Cover Assy                                                                                                                                                                                                                                                                                                                                                                                                                                                                                                                                                                                                                                                                                                                                                                                                                                                                                                                                                                                                                                                                                                                                                                                                                                                                                                                                                                                                                                                                                                                                                                                                                                                   |     |        |     |                                                                 |
| 15       32077       Bolt, Connecting rod         16       26073       Washer, Connecting rod         17       28264       Nut Assy.         18       34752       Carnshaft (MCR) (Helical)         19       33472       Lifter, Valve         20       33471       Rod, Push         21       34644       Intake Valve (Std.)         21       34644       Intake Valve (I/32" OS)         22       33506       Exhaust Valve (1/32" OS)         23       33507       Spring, Valve         24       33508       Retainer & Cap Set, Keeper valve         25A       34410       * "O" Ring (Exhaust only) (Also Incl. in 251)         25       33510       Cap, Valve         27       34751       Governor Gear Assly. (Helical)         28       650745       Washer, Flat         29       35479       Washer, Flat (Use with 35322 spool)         30       35322       Spool, Governor         31       31956       * Gasket, Cylinder cover         32       34095       Cylinder Cover Assly. (Incl. 2, 10, 10A, 33, 36, 37, 38, 93, 194 & 195)         33       31950       * Seal, Oil         34       650451       Screw, 1/4-20 x 1" <td></td> <td></td> <td></td> <td></td>                                                                                                                                                                                                                                                                                                                                                                                                                                                                                                                                                                                                                                                                                                                                                                                                                                                                                                                                                                                                                                                                                                                                                                                                                                                                                                                                                                                                                                                                                                                                                                                                                        |     |        |     |                                                                 |
| 16       26073       Washer, Connecting rod         17       28264       Nut Assy.         18       34752       Camshaft (MCR) (Helical)         19       33472       Lifter, Valve         20       33471       Rod, Push         21       34643       Intake Valve (Std.)         21       34644       Intake Valve (Std.)         22       33506       Exhaust Valve (Std.)         23       33507       Spring, Valve         24       33508       Retainer & Cap Set, Keeper valve         25A       34410       * "O" Ring (Exhaust only) (Also Incl. in 251)         25       33509       * "O" Ring (Intake only) (Also Incl. in 251)         25       33509       * "O" Ring (Intake only) (Also Incl. in 251)         26       33510       Cap Nather, Flat         29       35479       Washer, Flat         29       35479       Washer, Flat         29       35479       Washer, Cover Assy. (Incl. 2, 10, 10A, 33, 36, 37, 38, 93, 194 & 195)         33       31950       * Seal, Oil         34       650688       Screw, 1/4-20 x 1"         36       50588       Screw, 1/4-20 x 2"         36       32425       Rod Assy., Governor                                                                                                                                                                                                                                                                                                                                                                                                                                                                                                                                                                                                                                                                                                                                                                                                                                                                                                                                                                                                                                                                                                                                                                                                                                                                                                                                                                                                                                                                                                                                                                                                                                                         |     |        |     |                                                                 |
| 17       28264       Nut Assy.         18       34752       Camshaft (MCR) (Helical)         19       33472       Lifter, Valve         20       33471       Rod, Push         21       34643       Intake Valve (Std.)         21       34644       Intake Valve (Std.)         22       33506       Exhaust Valve (Std.)         23       33507       Spring, Valve         24       33508       Retainer & Cap Set, Keeper valve         25A       34410       * "O" Ring (Exhaust only) (Also Incl. in 251)         25       33509       * "O" Ring (Intake only) (Also Incl. in 251)         26       33510       Cap, Valve         27       34751       Governor Gear Ass'y. (Helical)         28       650745       Washer, Flat         29       35479       Washer, Flat (Use with 35322 spool)         30       35322       Spool, Governor         31       31956B       * Gasket, Cylinder cover         33       31950       * Seal, Oil         34       650588       Screw, 1/4-20 x 1"         35       650588       Screw, 1/4-20 x 2"         36       32425       Rod Assy, Governor                                                                                                                                                                                                                                                                                                                                                                                                                                                                                                                                                                                                                                                                                                                                                                                                                                                                                                                                                                                                                                                                                                                                                                                                                                                                                                                                                                                                                                                                                                                                                                                                                                                                                                        |     |        |     |                                                                 |
| 18       34752       Camshaft (MCR) (Helical)         19       33472       Lifter, Valve         20       33471       Rod, Push         21       34643       Intake Valve (Std.)         21       34644       Intake Valve (Std.)         22       33506       Exhaust Valve (Std.)         22       33646       Exhaust Valve (1/32" OS)         23       33507       Spring, Valve         24       33508       Retainer & Cap Set, Keeper valve         25A       34410       "O" Ring (Exhaust only) (Also Incl. in 251)         25       33509       "O" Ring (Intake only) (Also Incl. in 251)         26       33510       Cap, Valve         27       34751       Governor Gear Ass'y. (Helical)         28       650745       Washer, Flat         29       35422       Spool, Governor         31       31956B       * Gasket, Cylinder cover         32       34095       Cylinder Cover Ass'y. (Incl. 2, 10, 10A, 33, 36, 37, 38, 93, 194 & 195)         33       31950       * Seal, Oil         34       650451       Screw, 1/4-20 x 1"         35       650588       Screw, 1/4-20 x 2"         36       32425       Rod Assy, Governor                                                                                                                                                                                                                                                                                                                                                                                                                                                                                                                                                                                                                                                                                                                                                                                                                                                                                                                                                                                                                                                                                                                                                                                                                                                                                                                                                                                                                                                                                                                                                                                                                                                         |     |        |     |                                                                 |
| 19       33472       Lifter, Valve         20       33471       Rod, Push         21       34643       Intake Valve (Std.)         21       34644       Intake Valve (Std.)         21       33506       Exhaust Valve (Std.)         22       33646       Exhaust Valve (Std.)         22       33646       Exhaust Valve (Std.)         23       33507       Spring, Valve         24       33508       Retainer & Cap Set, Keeper valve         25A       34410       * "O" Ring (Exhaust only) (Also Incl. in 251)         25       33509       * "O" Ring (Intake only) (Also Incl. in 251)         26       33510       Cap, Valve         27       34751       Governor Gear Ass'y. (Helical)         28       35479       Washer, Flat         29       35479       Washer, Flat (Use with 35322 spool)         30       35322       Spool, Governor         31       31956B       * Gasket, Cylinder cover         32       34095       Cylinder Cover Ass'y. (Incl. 2, 10, 10A, 33, 36, 37, 38, 93, 194 & 195)         33       31950       * Seal, Oil         34       650451       Screw, 1/4-20 x 1"         35       650588       Screw, 1/4-2                                                                                                                                                                                                                                                                                                                                                                                                                                                                                                                                                                                                                                                                                                                                                                                                                                                                                                                                                                                                                                                                                                                                                                                                                                                                                                                                                                                                                                                                                                                                                                                                                                                   |     |        |     |                                                                 |
| 20       33471       Rod, Push         21       34643       Intake Valve (Std.)         21       34644       Intake Valve (1/32" OS)         22       33506       Exhaust Valve (Std.)         22       33506       Exhaust Valve (1/32" OS)         23       33606       Exhaust Valve (1/32" OS)         23       33507       Spring, Valve         24       33508       Retainer & Cap Set, Keeper valve         25A       34410       * "O" Ring (Exhaust only) (Also Incl. in 251)         25       33509       * "O" Ring (Intake only) (Also Incl. in 251)         26       33510       Cap, Valve         27       34751       Governor Gear Ass'y. (Helical)         28       650745       Washer, Flat         29       35479       Washer, Flat (Use with 35322 spool)         30       35322       Spool, Governor         31       31956B       * Gasket, Cylinder cover         23       34095       Cylinder Cover Ass'y. (Incl. 2, 10, 10A, 33, 36, 37, 38, 93, 194 & 195)         33       31950       * Seal, Oil         34       650451       Screw, 1/4-20 x 1"         35       650588       Screw, 1/4-20 x 2"         36       32425                                                                                                                                                                                                                                                                                                                                                                                                                                                                                                                                                                                                                                                                                                                                                                                                                                                                                                                                                                                                                                                                                                                                                                                                                                                                                                                                                                                                                                                                                                                                                                                                                                                    |     |        |     |                                                                 |
| 21       34643       Intake Valve (Std.)         21       34644       Intake Valve (1/32" OS)         22       33506       Exhaust Valve (Std.)         22       33646       Exhaust Valve (1/32" OS)         23       33507       Spring, Valve         24       33508       Retainer & Cap Set, Keeper valve         24       33508       Retainer & Cap Set, Keeper valve         25A       34410       * "O" Ring (Exhaust only) (Also Incl. in 251)         25       33509       * "O" Ring (Intake only) (Also Incl. in 251)         26       33510       Cap, Valve         27       34751       Governor Gear Ass'y. (Helical)         28       650745       Washer, Flat         29       35479       Washer, Flat         29       35479       Washer, Cylinder cover         31       31950       * Gasket, Cylinder cover         32       34095       Cylinder Cover Ass'y. (Incl. 2, 10, 10A, 33, 36, 37, 38, 93, 194 & 195)         33       31950       * Seal, Oil         34       650451       Screw, 1/4-20 x 1"         35       650588       Screw, 1/4-20 x 2"         36       32425       Rod Assy., Governor                                                                                                                                                                                                                                                                                                                                                                                                                                                                                                                                                                                                                                                                                                                                                                                                                                                                                                                                                                                                                                                                                                                                                                                                                                                                                                                                                                                                                                                                                                                                                                                                                                                                          |     |        |     |                                                                 |
| 21       34644       Intake Valve (1/32" OS)         22       33506       Exhaust Valve (Std.)         22       33646       Exhaust Valve (1/32" OS)         23       33507       Spring, Valve         24       33508       Retainer & Cap Set, Keeper valve         25A       34410       * "O" Ring (Exhaust only) (Also Incl. in 251)         25       33509       * "O" Ring (Intake only) (Also Incl. in 251)         26       33510       Cap, Valve         27       34751       Governor Gear Ass'y. (Helical)         28       650745       Washer, Flat         29       35479       Washer, Flat (Use with 35322 spool)         30       35322       Spool, Governor         31       31956B       * Gasket, Cylinder cover         32       34095       Cylinder Cover Ass'y. (Incl. 2, 10, 10A, 33, 36, 37, 38, 93, 194 & 195)         33       31950       * Seal, Oil         34       650451       Screw, 1/4-20 x 1"         35       650588       Screw, 1/4-20 x 2"         36       32425       Rod Assy., Governor                                                                                                                                                                                                                                                                                                                                                                                                                                                                                                                                                                                                                                                                                                                                                                                                                                                                                                                                                                                                                                                                                                                                                                                                                                                                                                                                                                                                                                                                                                                                                                                                                                                                                                                                                                        |     |        |     | ,                                                               |
| 22       33506       Exhaust Valve (Std.)         22       33646       Exhaust Valve (1/32" OS)         23       33507       Spring, Valve         24       33508       Retainer & Cap Set, Keeper valve         25A       34410       * "O" Ring (Exhaust only) (Also Incl. in 251)         25       33509       * "O" Ring (Intake only) (Also Incl. in 251)         26       33510       Cap, Valve         27       34751       Governor Gear Ass'y. (Helical)         28       650745       Washer, Flat         29       35479       Washer, Flat (Use with 35322 spool)         30       35322       Spool, Governor         31       31966B       * Gasket, Cylinder cover         32       34095       Cylinder Cover Assly. (Incl. 2, 10, 10A, 33, 36, 37, 38, 93, 194 & 195)         33       31950       * Seal, Oil         34       650451       Screw, 1/4-20 x 1"         35       650588       Screw, 1/4-20 x 2"         36       32425       Rod Assy., Governor                                                                                                                                                                                                                                                                                                                                                                                                                                                                                                                                                                                                                                                                                                                                                                                                                                                                                                                                                                                                                                                                                                                                                                                                                                                                                                                                                                                                                                                                                                                                                                                                                                                                                                                                                                                                                             |     |        |     |                                                                 |
| 22       33646       Exhaust Valve (1/32" OS)         23       33507       Spring, Valve         24       33508       Retainer & Cap Set, Keeper valve         25A       34410       * "O" Ring (Exhaust only) (Also Incl. in 251)         25       33509       * "O" Ring (Intake only) (Also Incl. in 251)         26       33510       Cap, Valve         27       34751       Governor Gear Ass'y. (Helical)         28       650745       Washer, Flat         29       35479       Washer, Flat (Use with 35322 spool)         30       35322       Spool, Governor         31       31956B       * Gasket, Cylinder cover         32       34095       Cylinder Cover Ass'y. (Incl. 2, 10, 10A, 33, 36, 37, 38, 93, 194 & 195)         33       31950       * Seal, Oil         34       650451       Screw, 1/4-20 x 1"         35       650588       Screw, 1/4-20 x 2"         36       32425       Rod Assy., Governor                                                                                                                                                                                                                                                                                                                                                                                                                                                                                                                                                                                                                                                                                                                                                                                                                                                                                                                                                                                                                                                                                                                                                                                                                                                                                                                                                                                                                                                                                                                                                                                                                                                                                                                                                                                                                                                                               |     |        |     |                                                                 |
| 23       33507       Spring, Valve         24       33508       Retainer & Cap Set, Keeper valve         25A       34410       * "O" Ring (Exhaust only) (Also Incl. in 251)         25       33509       * "O" Ring (Intake only) (Also Incl. in 251)         26       33510       Cap, Valve         27       34751       Governor Gear Ass'y. (Helical)         28       650745       Washer, Flat         29       35479       Washer, Flat (Use with 35322 spool)         30       35322       Spool, Governor         31       31956B       * Gasket, Cylinder cover         32       34095       Cylinder Cover Ass'y. (Incl. 2, 10, 10A, 33, 36, 37, 38, 93, 194 & 195)         33       31950       * Seal, Oil         34       650451       Screw, 1/4-20 x 1"         35       650588       Screw, 1/4-20 x 2"         36       32425       Rod Assy., Governor                                                                                                                                                                                                                                                                                                                                                                                                                                                                                                                                                                                                                                                                                                                                                                                                                                                                                                                                                                                                                                                                                                                                                                                                                                                                                                                                                                                                                                                                                                                                                                                                                                                                                                                                                                                                                                                                                                                                     |     |        |     |                                                                 |
| 24       33508       Retainer & Cap Set, Keeper valve         25A       34410       * "O" Ring (Exhaust only) (Also Incl. in 251)         25       33509       * "O" Ring (Intake only) (Also Incl. in 251)         26       33510       Cap, Valve         27       34751       Governor Gear Ass'y. (Helical)         28       650745       Washer, Flat         29       35479       Washer, Flat (Use with 35322 spool)         30       35322       Spool, Governor         31       31956B       * Gasket, Cylinder cover         32       34095       Cylinder Cover Ass'y. (Incl. 2, 10, 10A, 33, 36, 37, 38, 93, 194 & 195)         33       31950       * Seal, Oil         34       650451       Screw, 1/4-20 x 1"         35       650588       Screw, 1/4-20 x 2"         36       32425       Rod Assy., Governor                                                                                                                                                                                                                                                                                                                                                                                                                                                                                                                                                                                                                                                                                                                                                                                                                                                                                                                                                                                                                                                                                                                                                                                                                                                                                                                                                                                                                                                                                                                                                                                                                                                                                                                                                                                                                                                                                                                                                                                |     |        |     |                                                                 |
| 25A       34410       * "O" Ring (Exhaust only) (Also Incl. in 251)         25       33509       * "O" Ring (Intake only) (Also Incl. in 251)         26       33510       Cap, Valve         27       34751       Governor Gear Ass'y. (Helical)         28       650745       Washer, Flat         29       35479       Washer, Flat         30       35322       Spool, Governor         31       31956B       * Gasket, Cylinder cover         32       34095       Cylinder Cover Ass'y. (Incl. 2, 10, 10A, 33, 36, 37, 38, 93, 194 & 195)         33       31950       * Seal, Oil         34       650451       Screw, 1/4-20 x 1"         35       650588       Screw, 1/4-20 x 2"         36       32425       Rod Assy., Governor                                                                                                                                                                                                                                                                                                                                                                                                                                                                                                                                                                                                                                                                                                                                                                                                                                                                                                                                                                                                                                                                                                                                                                                                                                                                                                                                                                                                                                                                                                                                                                                                                                                                                                                                                                                                                                                                                                                                                                                                                                                                     |     |        |     |                                                                 |
| 25       33509       * "O" Ring (Intake only) (Also Incl. in 251)         26       33510       Cap, Valve         27       34751       Governor Gear Ass'y. (Helical)         28       650745       Washer, Flat         29       35479       Washer, Flat (Use with 35322 spool)         30       35322       Spool, Governor         31       31956B       * Gasket, Cylinder cover         32       34095       Cylinder Cover Ass'y. (Incl. 2, 10, 10A, 33, 36, 37, 38, 93, 194 & 195)         33       31950       * Seal, Oil         34       650451       Screw, 1/4-20 x 1"         35       650588       Screw, 1/4-20 x 2"         36       32425       Rod Assy., Governor                                                                                                                                                                                                                                                                                                                                                                                                                                                                                                                                                                                                                                                                                                                                                                                                                                                                                                                                                                                                                                                                                                                                                                                                                                                                                                                                                                                                                                                                                                                                                                                                                                                                                                                                                                                                                                                                                                                                                                                                                                                                                                                          |     |        |     |                                                                 |
| 26       33510       Cap, Valve         27       34751       Governor Gear Ass'y. (Helical)         28       650745       Washer, Flat         29       35479       Washer, Flat (Use with 35322 spool)         30       35322       Spool, Governor         31       31956B       * Gasket, Cylinder cover         32       34095       Cylinder Cover Ass'y. (Incl. 2, 10, 10A, 33, 36, 37, 38, 93, 194 & 195)         33       31950       * Seal, Oil         34       650451       Screw, 1/4-20 x 1"         35       650588       Screw, 1/4-20 x 2"         36       32425       Rod Assy., Governor                                                                                                                                                                                                                                                                                                                                                                                                                                                                                                                                                                                                                                                                                                                                                                                                                                                                                                                                                                                                                                                                                                                                                                                                                                                                                                                                                                                                                                                                                                                                                                                                                                                                                                                                                                                                                                                                                                                                                                                                                                                                                                                                                                                                    |     |        |     |                                                                 |
| 27       34751       Governor Gear Ass'y. (Helical)         28       650745       Washer, Flat         29       35479       Washer, Flat (Use with 35322 spool)         30       35322       Spool, Governor         31       31956B       * Gasket, Cylinder cover         32       34095       Cylinder Cover Ass'y. (Incl. 2, 10, 10A, 33, 36, 37, 38, 93, 194 & 195)         33       31950       * Seal, Oil         34       650451       Screw, 1/4-20 x 1"         35       650588       Screw, 1/4-20 x 2"         36       32425       Rod Assy., Governor                                                                                                                                                                                                                                                                                                                                                                                                                                                                                                                                                                                                                                                                                                                                                                                                                                                                                                                                                                                                                                                                                                                                                                                                                                                                                                                                                                                                                                                                                                                                                                                                                                                                                                                                                                                                                                                                                                                                                                                                                                                                                                                                                                                                                                            |     |        |     |                                                                 |
| 28       650745       Washer, Flat         29       35479       Washer, Flat (Use with 35322 spool)         30       35322       Spool, Governor         31       31956B       * Gasket, Cylinder cover         32       34095       Cylinder Cover Ass'y. (Incl. 2, 10, 10A, 33, 36, 37, 38, 93, 194 & 195)         33       31950       * Seal, Oil         34       650451       Screw, 1/4-20 x 1"         35       650588       Screw, 1/4-20 x 2"         36       32425       Rod Assy., Governor                                                                                                                                                                                                                                                                                                                                                                                                                                                                                                                                                                                                                                                                                                                                                                                                                                                                                                                                                                                                                                                                                                                                                                                                                                                                                                                                                                                                                                                                                                                                                                                                                                                                                                                                                                                                                                                                                                                                                                                                                                                                                                                                                                                                                                                                                                        |     |        |     |                                                                 |
| 29       35479       Washer, Flat (Use with 35322 spool)         30       35322       Spool, Governor         31       31956B       * Gasket, Cylinder cover         32       34095       Cylinder Cover Ass'y. (Incl. 2, 10, 10A, 33, 36, 37, 38, 93, 194 & 195)         33       31950       * Seal, Oil         34       650451       Screw, 1/4-20 x 1"         35       650588       Screw, 1/4-20 x 2"         36       32425       Rod Assy., Governor                                                                                                                                                                                                                                                                                                                                                                                                                                                                                                                                                                                                                                                                                                                                                                                                                                                                                                                                                                                                                                                                                                                                                                                                                                                                                                                                                                                                                                                                                                                                                                                                                                                                                                                                                                                                                                                                                                                                                                                                                                                                                                                                                                                                                                                                                                                                                   |     |        |     | • • •                                                           |
| 30       35322       Spool, Governor         31       31956B       * Gasket, Cylinder cover         32       34095       Cylinder Cover Ass'y. (Incl. 2, 10, 10A, 33, 36, 37, 38, 93, 194 & 195)         33       31950       * Seal, Oil         34       650451       Screw, 1/4-20 x 1"         35       650588       Screw, 1/4-20 x 2"         36       32425       Rod Assy., Governor                                                                                                                                                                                                                                                                                                                                                                                                                                                                                                                                                                                                                                                                                                                                                                                                                                                                                                                                                                                                                                                                                                                                                                                                                                                                                                                                                                                                                                                                                                                                                                                                                                                                                                                                                                                                                                                                                                                                                                                                                                                                                                                                                                                                                                                                                                                                                                                                                    |     |        |     |                                                                 |
| 31       31956B       * Gasket, Cylinder cover         32       34095       Cylinder Cover Ass'y. (Incl. 2, 10, 10A, 33, 36, 37, 38, 93, 194 & 195)         33       31950       * Seal, Oil         34       650451       Screw, 1/4-20 x 1"         35       650588       Screw, 1/4-20 x 2"         36       32425       Rod Assy., Governor                                                                                                                                                                                                                                                                                                                                                                                                                                                                                                                                                                                                                                                                                                                                                                                                                                                                                                                                                                                                                                                                                                                                                                                                                                                                                                                                                                                                                                                                                                                                                                                                                                                                                                                                                                                                                                                                                                                                                                                                                                                                                                                                                                                                                                                                                                                                                                                                                                                                 |     |        |     |                                                                 |
| 32       34095       Cylinder Cover Ass'y. (Incl. 2, 10, 10A, 33, 36, 37, 38, 93, 194 & 195)         33       31950       * Seal, Oil         34       650451       Screw, 1/4-20 x 1"         35       650588       Screw, 1/4-20 x 2"         36       32425       Rod Assy., Governor                                                                                                                                                                                                                                                                                                                                                                                                                                                                                                                                                                                                                                                                                                                                                                                                                                                                                                                                                                                                                                                                                                                                                                                                                                                                                                                                                                                                                                                                                                                                                                                                                                                                                                                                                                                                                                                                                                                                                                                                                                                                                                                                                                                                                                                                                                                                                                                                                                                                                                                        |     |        |     |                                                                 |
| 194 & 195)         33 31950       * Seal, Oil         34 650451       Screw, 1/4-20 x 1"         35 650588       Screw, 1/4-20 x 2"         36 32425       Rod Assy., Governor                                                                                                                                                                                                                                                                                                                                                                                                                                                                                                                                                                                                                                                                                                                                                                                                                                                                                                                                                                                                                                                                                                                                                                                                                                                                                                                                                                                                                                                                                                                                                                                                                                                                                                                                                                                                                                                                                                                                                                                                                                                                                                                                                                                                                                                                                                                                                                                                                                                                                                                                                                                                                                  |     |        |     | •                                                               |
| 34       650451       Screw, 1/4-20 x 1"         35       650588       Screw, 1/4-20 x 2"         36       32425       Rod Assy., Governor                                                                                                                                                                                                                                                                                                                                                                                                                                                                                                                                                                                                                                                                                                                                                                                                                                                                                                                                                                                                                                                                                                                                                                                                                                                                                                                                                                                                                                                                                                                                                                                                                                                                                                                                                                                                                                                                                                                                                                                                                                                                                                                                                                                                                                                                                                                                                                                                                                                                                                                                                                                                                                                                      | 52  | 0-030  |     |                                                                 |
| 34       650451       Screw, 1/4-20 x 1"         35       650588       Screw, 1/4-20 x 2"         36       32425       Rod Assy., Governor                                                                                                                                                                                                                                                                                                                                                                                                                                                                                                                                                                                                                                                                                                                                                                                                                                                                                                                                                                                                                                                                                                                                                                                                                                                                                                                                                                                                                                                                                                                                                                                                                                                                                                                                                                                                                                                                                                                                                                                                                                                                                                                                                                                                                                                                                                                                                                                                                                                                                                                                                                                                                                                                      | .33 | 31950  |     | * Seal. Oil                                                     |
| 35       650588       Screw, 1/4-20 x 2"         36       32425       Rod Assy., Governor                                                                                                                                                                                                                                                                                                                                                                                                                                                                                                                                                                                                                                                                                                                                                                                                                                                                                                                                                                                                                                                                                                                                                                                                                                                                                                                                                                                                                                                                                                                                                                                                                                                                                                                                                                                                                                                                                                                                                                                                                                                                                                                                                                                                                                                                                                                                                                                                                                                                                                                                                                                                                                                                                                                       |     |        |     |                                                                 |
| 36 32425 Rod Assy., Governor                                                                                                                                                                                                                                                                                                                                                                                                                                                                                                                                                                                                                                                                                                                                                                                                                                                                                                                                                                                                                                                                                                                                                                                                                                                                                                                                                                                                                                                                                                                                                                                                                                                                                                                                                                                                                                                                                                                                                                                                                                                                                                                                                                                                                                                                                                                                                                                                                                                                                                                                                                                                                                                                                                                                                                                    |     |        |     |                                                                 |
| www.mymowerparts.com                                                                                                                                                                                                                                                                                                                                                                                                                                                                                                                                                                                                                                                                                                                                                                                                                                                                                                                                                                                                                                                                                                                                                                                                                                                                                                                                                                                                                                                                                                                                                                                                                                                                                                                                                                                                                                                                                                                                                                                                                                                                                                                                                                                                                                                                                                                                                                                                                                                                                                                                                                                                                                                                                                                                                                                            |     |        |     |                                                                 |
|                                                                                                                                                                                                                                                                                                                                                                                                                                                                                                                                                                                                                                                                                                                                                                                                                                                                                                                                                                                                                                                                                                                                                                                                                                                                                                                                                                                                                                                                                                                                                                                                                                                                                                                                                                                                                                                                                                                                                                                                                                                                                                                                                                                                                                                                                                                                                                                                                                                                                                                                                                                                                                                                                                                                                                                                                 |     |        | W   | erparts.com                                                     |