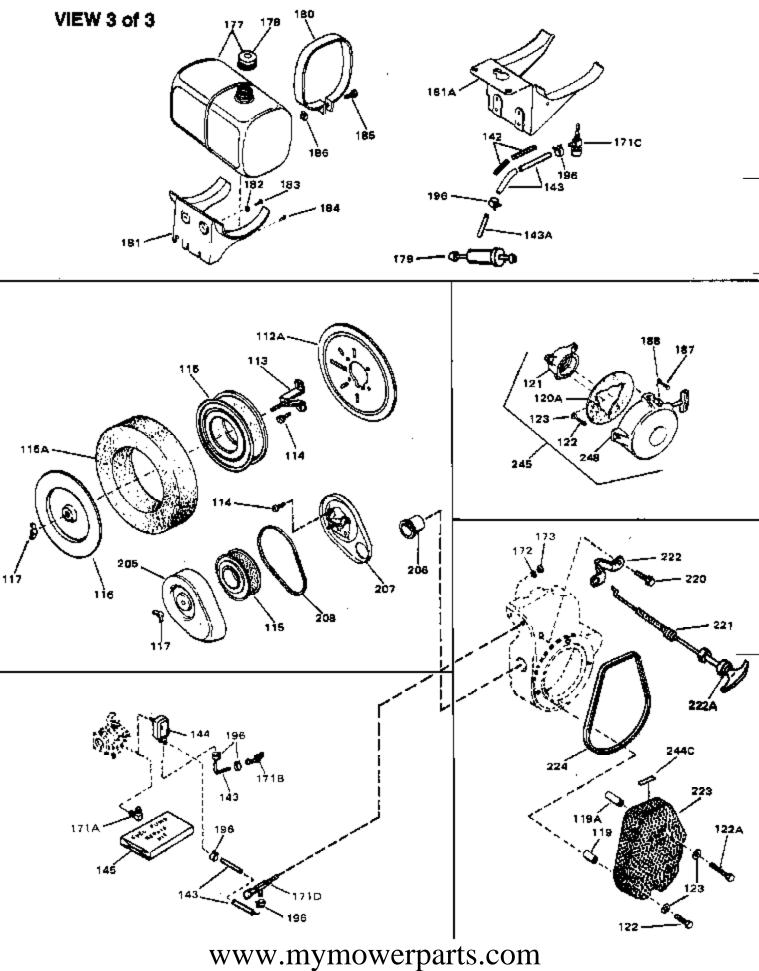

For Discount Tecumseh Engine Parts Call 606-678-9623 or 606-561-4983 OH180-180021D Page 1 of 9 Engine Parts List #1

www.mymowerparts.com

\_\_\_\_

| Ref # Part Number         Oty Description           1         3464A         Oyinder (Ind. 2, 4 & 33) (3-56" Bo re)           2         23437         Pipe Plug, 32-18 sp. head (Use as re quired)           2         2443         Pipe Plug, 324-18 sp. head (Use as re quired)           2         2556         Pipe Plug, 124-14 sp. hold (Use as re quired)           2         2552         Pipe Plug, 124-27 sp. hold (Use as re quired)           3         2652         Pip. Dug(18-27 nex Cisurk headless) (Uscal)           4         27652         Pip. Chrickhardt (Pid. 6 fm. d) NOTE: When using this carakisatin (nd. 6 fm. d) NOTE: When using this carakisatin (nd. 6 fm. d) NOTE: When using this carakisatin (nd. 6 fm. d) NOTE: When using this carakisatin (nd. 6 fm. d) NOTE: When using this carakisatin the complete the repart.           6         29783         Pip. Carakisatin (Pid. d) NOTE: When using this carakisatin (nd. 6 fm. d) NOTE: When using this carakisatin (nd. 6 fm. d) NOTE: When using this carakisatin (nd. 6 fm. d) NOTE: When using this carakisatin (nd. 6 fm. d) NOTE: When using this carakisatin (nd. 6 fm. d) NOTE: When using this carakisatin (nd. 6 fm. d) NOTE: When using this carakisatin (nd. 6 fm. d) NOTE: When using this carakisatin (nd. 6 fm. d) NOTE: When using this carakisatin (nd. 6 fm. d) NOTE: When using this carakisatin (nd. 6 fm. d) NOTE: When using this carakisatin (nd. 6 fm. d) NOTE: When using this carakisatin (nd. 6 fm. d) NOTE: When using this carakisatin (nd. 6 fm. d) NOTE: When using this carakisatin (nd. 6 fm. d) NOTE: Note: St. (d) NOTE:                                                                                                                                                                                                                                                                                                                                                                                                                                                                                                                                                                                                                                                                                                                                                                                                                                                                                                                                                                                                                                                                                  |     |        |     |                                                                 |
|-----------------------------------------------------------------------------------------------------------------------------------------------------------------------------------------------------------------------------------------------------------------------------------------------------------------------------------------------------------------------------------------------------------------------------------------------------------------------------------------------------------------------------------------------------------------------------------------------------------------------------------------------------------------------------------------------------------------------------------------------------------------------------------------------------------------------------------------------------------------------------------------------------------------------------------------------------------------------------------------------------------------------------------------------------------------------------------------------------------------------------------------------------------------------------------------------------------------------------------------------------------------------------------------------------------------------------------------------------------------------------------------------------------------------------------------------------------------------------------------------------------------------------------------------------------------------------------------------------------------------------------------------------------------------------------------------------------------------------------------------------------------------------------------------------------------------------------------------------------------------------------------------------------------------------------------------------------------------------------------------------------------------------------------------------------------------------------------------------------------------------------------------------------------------------------------------------------------------------------------------------------------------------------------------------------------------------------------------------------------------------------------------------------------------------------------------------------------------------------------------------------------------------------------------------------------------------------------------------------------------------------------------------------------------------------------------------------------------------------------------------------------------------------------------------------------|-----|--------|-----|-----------------------------------------------------------------|
| 2       31927       Pipe Plug (38-18 sc, head (Use as re quired)         2       2483       Pipe Plug (34-14 sq, hcl)(As req.)         2       2566       Pipe Plug (18-27 sp. cl) (Use as re quired)         2       265534       Pipe Plug (18-27 sp. cl) (Use as re quired)         4       27652       Pin, Dowel         5       34402A       Canishshaft (Ind. 6 thru 9) NOTE: When using this         canishshaft (rod. 6 thru 9) NOTE: Miles requipted with straight cut cam and governor gears.1 will be necessary to order 34751 helical governor gears.1 will be necessary to order 34751 helical governor gears.1 will be necessary to order 34751 helical governor gears.1 will be necessary to order 34751 helical governor gears.1 will be necessary to order 34751 helical governor gears.1 will be necessary to order 34751 helical governor gears.1 will be necessary to order 34751 helical governor gears.1 will be necessary to order 34751 helical governor gears.1 will be necessary to order 34751 helical governor gears.1 will be necessary to order 34751 helical governor gears.1 will be necessary to order 34751 helical governor gears.1 will be necessary to order 34751 helical governor gears.1 will be necessary to order 34751 helical governor gears.1 will be necessary to order 34751 helical governor gears.1 will be necessary to order 34751 helical governor gears.1 will be necessary to order 34751 helical governor gears.1 will be necessary to order 34751 helical 134632         10       34222       Bearing X Scal Assy, Needle         11       34632       Priston Pin Assy (Stal (35878) (nd. 12)         11A 34633       Priston S Pi                                                                                                                                                                                                                                                                                                                                                                                                                                                                                                                                                                                                                                                                                                                                                                                                                                                                                                                                                                                                                                                                                                                    |     |        | Qty |                                                                 |
| <ul> <li>2 2943</li> <li>Pice Pug (32-4 8 pic courters unit) (A seq.) (Sur y local)</li> <li>Pice Pug (18-27 st, hd) (Use as required)</li> <li>2 28534</li> <li>Pice Pug (18-27 st, hd) (Use as required)</li> <li>4 27652</li> <li>Pin, Dowel</li> <li>5 34402A</li> <li>Carakshaft (Ind. 6 thu 9) NOTE: When using this carakshaft to repair older units equippowells straight cut cam and governor gears. I will be necessary to order 34751 helical governor gears. I will be necessary to order 34751 helical governor gear assembly and 34752 helical camshaft in order to the complete the repair.</li> <li>6 29783</li> <li>Pin, Crankshaft gear</li> <li>7 34662</li> <li>Gear Crankshaft (Pelical)</li> <li>8 31302</li> <li>Bearing, Targerd roller</li> <li>9 31323</li> <li>Dearing, A Seal Assy, Needle</li> <li>11 34625</li> <li>Piston, Pin A Sing Set (Std.) (3-58" Bore)</li> <li>11 34625</li> <li>Piston, Pin A Sing Set (Std.) (3-58" Bore)</li> <li>11 34625</li> <li>Piston, Pin A Sing Set (Std.) (3-58" Bore)</li> <li>11 34625</li> <li>Piston, Pin A Sing Set (Std.) (3-58" Bore)</li> <li>11 34626</li> <li>Piston, Pin A Sing Set (Std.) (3-58" (Int. 12)</li> <li>11A 34630</li> <li>Piston &amp; Pin Assy, (1010" OS) (Int. 12)</li> <li>11A 34630</li> <li>Piston &amp; Pin Assy, (1010" OS) (Int. 12)</li> <li>11A 34630</li> <li>Piston &amp; Pin Assy, (1010" OS) (Int. 12)</li> <li>11A 34630</li> <li>Piston &amp; Pin Assy, (1010" OS) (Int. 12)</li> <li>11A 34630</li> <li>Ring Set (Cid.) (3-58" Bore)</li> <li>13 34635</li> <li>Ring Set (Cid.) (3-58" Bore)</li> <li>13 34636</li> <li>Ring Set (Cid.) (3-58" Bore)</li> <li>13 34637</li> <li>Ring Set (Cid.) (3-58" Bore)</li> <li>13 34636</li> <li>Ring Set (Cid.) (3-58" Bore)</li> <li>13 34637</li> <li>Ring Set (Cid.) (3-58" Bore)</li> <li>13 34636</li> <li>Ring Set (Cid.) (3-58" Bore)</li> <li>13 34637</li> <li>Ring Set (Cid.) (3-58" Bore)</li> <li>13 34636</li> <li>Ring Set (Cid.) (3-58" Bore)</li> <li>13 34630</li> <li>Ring Set (Cid.) (3-58" Bore)</li> <li>13 3464</li> <li>Connecting Rod Assy, (Cid.? Us) (Int. 1: 5</li></ul>                                                                                                                                                                                                                                                                                                                                                                                                                                                                                                                                                                                                                                                        |     |        |     |                                                                 |
| 2         Pipe PLug (24-14 sq.hd.)(As req.) (Ev) (bas)           2         23554         Pipe PLug (18-27 sq.hd.) (Use as required)           4         27652         Pin. Dowal           5         34402A         Crankshaft (Ind. 6 thru 9) NOTE: When using this crankshaft to repair older units equippedwith straight out cam and governor gear assembly and 34752 helical camshaft in order to the complete the repair.           6         29783         Pin. Crankshaft gear           7         34692         Gear Crankshaft (Helica)           8         31932         Cup. Bearing           10         34223         Bearing, Seal Assy, Needle           11         34625         Piston. Pin & Ring Set (101° OS)           11         34626         Piston. Pin & Ring Set (101° OS)           11         34626         Piston. Pin & Ring Set (101° OS)           11         34626         Piston. Pin & Ring Set (1020° OS)           11         34627         Piston & Pin Assy, (101° OS) (not. 12)           11A         34631         Piston & Pin Assy, (101° OS) (not. 12)           11A         34631         Piston & Pin Assy, (101° OS) (not. 12)           11A         34636         Ring Set (101° OS)           13         34636         Ring Set (101° OS)           13         34637                                                                                                                                                                                                                                                                                                                                                                                                                                                                                                                                                                                                                                                                                                                                                                                                                                                                                                                                                                                                                                                                                                                                                                                                                                                                                                                                                                                                                                                                                          |     |        |     |                                                                 |
| 2         9556         Pipe Plug (1%-27, rac, rb.) (Use airs equired)           4         27652         Pipe Plug (1%-27, rac, vs.mk, headless) (As req)           5         34402A         Crankshaft (Ind. 6 fm. 9) NOTE: When using this crankshaft (Ind. 16 m. 9) NOTE: when using this crankshaft (Ind. 16 m. 9) NOTE: when using this crankshaft (Ind. 16 m. 9) NOTE: when using this crankshaft (Ind. 16 m. 9) NOTE: When using this crankshaft (Ind. 16 m. 9) NOTE: When using this crankshaft (Ind. 16 m. 9) NOTE: When using this crankshaft (Ind. 16 m. 9) NOTE: When using this crankshaft (Ind. 16 m. 9) NOTE: When using this crankshaft (Ind. 16 m. 9) NOTE: When using this crankshaft (Ind. 16 m. 9) NOTE: When using this crankshaft (Ind. 16 m. 9) NOTE: When using this crankshaft (Ind. 16 m. 9) NOTE: When using this crankshaft (Ind. 16 m. 9) NOTE: When using this crankshaft (Ind. 16 m. 9) NOTE: When using this crankshaft (Ind. 16 m. 9) NOTE: When using this crankshaft (Ind. 16 m. 9) NOTE: When using this crankshaft (Ind. 16 m. 9) NOTE:                                                                                                                                                                                                                                                                                                                                                                                                                                                                                                                                                                                                                                                                                                                                                                                                                   |     | 28483  |     |                                                                 |
| 2       26534       Pip Plug(1/8-27 Patr d/stink headless) (As ireq)         5       34402A       Crankshaft (Ind. 6 thru 9) NOTE: Whon using this crankshaft (Ind. 6 thru 9) NOTE: Whon using the arakshaft (Ind. 6 thru 9) NOTE: Whon using the arakshaft (Ind. 6 thru 9) NOTE: Whon using the arakshaft (Ind. 6 thru 9) NOTE: Whon using the arakshaft (Ind. 6 thru 9) NOTE: Whon using the arakshaft (Ind. 6 thru 9) NOTE: Whon using the arakshaft (Ind. 6 thru 9) NOTE: Whon using the arakshaft (Ind. 6 thru 9) NOTE: Whon using the arakshaft (Ind. 6 thru 9) NOTE: Whon using the arakshaft (Ind. 6 thru 9) NOTE: Whon using the arakshaft (Ind. 6 thru 9) NOTE: Whon using the arakshaft (Ind. 6 thru 9) NOTE: Whon using the arakshaft (Ind. 6 thru 9) NOTE: Whon using the arakshaft (Ind. 6 thru 9) NOTE: Whon using the arakshaft (Ind. 6 thru 9) NOTE: Whon using the arakshaft (Ind. 6 thru 9) NOTE: Whon using the arakshaft (Ind. 6 thru 9) NOTE: Whon using the arakshaft (Ind. 6 thru 9) NOTE: Whon using the arakshaft (Ind. 6 thru 9) NOTE: Whon using the arakshaft (Ind. 6 thru 9) NOTE: Whon using the arakshaft (Ind. 6 thru 9) NOTE: Whon using the arakshaft (Ind. 6 thru 9) NOTE: Whon using the arakshaft (Ind. 6 thru 9) NOTE: Whon using the arakshaft (Ind. 6 thru 9) NOTE: Whon using the arakshaft (Ind. 6 thru 9) NOTE: Whon using the arakshaft (Ind. 6 thru 9) NOTE: Whon using the arakshaft (Ind. 6 thru 9) NOTE: Whon using the arakshaft (Ind. 6 thru 9) NOTE: Whon using the arakshaft (Ind. 6 thru 9) NOTE: Whon using the arakshaft (Ind. 12)         11       34625       Piston & Pin Assy, (Ind. 7 OS) (Ind. 12)         11A 34630       Piston & Pin Assy, (Ind. 75, 16, 17)         11A 34631       Piston & Pin Assy, (Ind. 12, 15, 16, 17)         13       34636       Ring Set (Idu) O'OS)                                                                                                                                                                                                                                                                                                                                                                                                                                                                                                                                                                                                                                                                                                                                                                                                                                                                                                                                                                |     |        |     |                                                                 |
| 4       27652       Pin, Dowal         5       34402A       Crankshaft ford, 6 thrull, 9 NOTE: When using this crankshaft to repair older units equipedwith straight out cam and governor gear, straight out cam and governor gea                                                                                                                                                                                                                                                                                                                                                                                                                                                                                                                                                                                                                                                                                                                                                                               | 2   | 9556   |     | Pipe Plug (1/8-27 sq. hd.) (Use as re quired)                   |
| 5         34402A         Crainshaft (Incl. 6 fm 19) NOTE: When using this crainshaft to repari ofder units equippedwith straight cut can and governor gear assently and 34752 helical governor gear assently and 34752 helical canshaft in order to the complete the repair.           6         29783         Pin, Crainshaft (Helical)           8         31932         Gear Crainshaft (Helical)           8         31932         Bearing, Tapered roller           10         34222         Bearing, Needle           11         34626         Piston, Pin & Ring Set (510) CoS)           11         34626         Piston, Pin & Ring Set (1010' CS)           11         34626         Piston, Pin & Ring Set (1010' CS)           11         34626         Piston, Pin & Ring Set (1010' CS)           11A         34630         Piston & Pin Assy, (101' CS) (Incl. 12)           11A         34630         Piston & Pin Assy, (101' CS) (Incl. 12)           11A         34630         Ring Set (010' CS)           13         34636         Ring Set (010' CS)           13         34636         Ring Set (010' CS)           14         34640         Connecting Rod Assy, (101' L5, 16 & 17)           13         34636         Ring Set (020' CS)           14         32644         Connecting Rod Assy, (101' L5, 16 & 17)                                                                                                                                                                                                                                                                                                                                                                                                                                                                                                                                                                                                                                                                                                                                                                                                                                                                                                                                                                                                                                                                                                                                                                                                                                                                                                                                                                                                                                                                    | 2   | 28534  |     | Pipe Plug(1/8-27 hex c/sunk headless) (As req)                  |
| rankshaft to repair older units equipped/with Siraight cut cam<br>and governor gear assembly and 34752 helical camshaft in order<br>to the complete the repair.<br>7 34692 Gear Crankshaft gear<br>7 34692 Gear Crankshaft (Helical)<br>8 31932 Bearing, Tapered roller<br>9 31928 Cup, Bearing<br>10 34222 Bearing, Needle<br>11 34624 Piston, Pin & Ring Set (Std) (3-5/8° Bore)<br>11 34625 Piston, Pin & Ring Set (Std) (3-5/8° Bore)<br>11 34626 Piston, Pin & Ring Set (Cl0' OS)<br>11 34626 Piston & Pin Assy. (Cl0' OS) (Incl. 12)<br>11 4 34630 Piston & Pin Assy. (Cl0' OS) (Incl. 12)<br>11 3 34635 Ring Set (Cl0' OS)<br>13 34635 Ring Set (Cl0' OS)<br>13 34635 Ring Set (Cl0' OS)<br>14 34640 Connecting Rod Assy. (Cl0' L12, Incl. 12)<br>14 36430 Connecting Rod Assy. (Cl0' US)(Incl. 12, Incl. 12)<br>14 36243 Connecting Rod Assy. (Cl0' US)(Incl. 15, 16, 8.17)<br>14 36243 Connecting Rod Assy. (Cl0' US)(Incl. 15, 16, 17)<br>15 32077 Bolt, Connecting Rod Assy. (Cl0' US)(Incl. 15, 16, 17)<br>16 32077 Washer, Connecting Rod Assy. (Cl0' US)(Incl. 15, 16, 17)<br>16 32077 Washer, Connecting Rod Assy. (Cl0' US)(Incl. 15, 16, 17)<br>17 2264 Nut Assy.<br>18 34752 Constant (MCR) (Helical)<br>19 33471 Rod, Push<br>19 33472 Lifter, Valve<br>20 33471 Rod, Push<br>21 34644 Intake Valve (Kl2' OS)<br>22 33506 Exhaust Valve (Kl2' OS)<br>23 33507 Spring. Valve<br>25 A 3410 * 'O' Ring (Erhaust only) (Also Incl. in 251)<br>25 33508 * Casast Valve (Kl2' OS)<br>23 33509 * 'O' Ring (Erhaust only) (Also Incl. in 251)<br>25 33509 * 'O' Ring (Erhaust only) (Also Incl. in 251)<br>25 33510 Cap. Valve<br>27 34751 Governor Gear Assy. (Helical)<br>28 4809 * 'O' Ring (Erhaust only) (Also Incl. in 251)<br>26 33510 Cap. Valve<br>27 34751 Governor Gear Assy. (Helical)<br>33 31950 * 'Seal, Oil<br>33 31950 * 'Seal, Oil                                                                                                                                                                                                                                                                                                                                                                                                                                                                                                                                                                                   | 4   | 27652  |     | Pin, Dowel                                                      |
| and governor gear site will be necessary to order 34751 helical<br>governor gear assembly and 34752 helical camshaft in order<br>to the complete the repair.<br>7 34692<br>Gear Crankshaft (Helical)<br>8 31932<br>9 31932<br>10 34222<br>9 Bearing, Tepered roller<br>9 31932<br>10 34223<br>9 Bearing, Needle<br>11 34624<br>11 34624<br>11 34626<br>11 34627<br>11 34626<br>11 34626<br>11 34626<br>11 34626<br>11 34626<br>11 34626<br>11 34627<br>11 34626<br>11 34630<br>12 34634<br>12 34634<br>12 34634<br>12 34634<br>12 34634<br>12 34634<br>12 34634<br>13 34635<br>13 34635<br>13 34637<br>13 34636<br>13 34637<br>13 34636<br>12 34636<br>13 34637<br>13 34637<br>14 34640<br>15 32077<br>16 32077<br>17 32544<br>17 34524<br>18 3472<br>18 3472<br>19 3472<br>19 3472<br>10 4 35243<br>10 3472<br>11 4 34641<br>11 18 4207<br>11 34643<br>11 18 4207<br>12 3464<br>11 18 4207<br>12 3464<br>11 18 4207<br>13 3465<br>13 3465<br>13 3465<br>13 3465<br>13 3465<br>13 3465<br>14 3456<br>15 3577<br>16 32077<br>17 320<br>18 3472<br>19 3472<br>19 3472<br>19 3472<br>19 3472<br>19 3472<br>19 3472<br>10 4<br>10 3472<br>10 4<br>11 34643<br>11 18 420<br>11 34643<br>11 18 420<br>12 3366<br>12 33606<br>12 33606<br>12 33606<br>12 33606<br>12 33606<br>12 3464<br>11 18 4207<br>12 3366<br>12 33606<br>12 3475<br>13 3495<br>13 31950<br>13 31950<br>13 31950<br>13 31950<br>13 3252<br>13 31950<br>13 31950<br>13 3252<br>13 3252<br>13 31950<br>13 3252<br>13 3255<br>13 31950<br>13 3252<br>13 3255<br>13 31950<br>13 3255<br>13 31950<br>13 3255<br>13 3255<br>13 31950<br>13 3255<br>13 3255 | 5   | 34402A |     | Crankshaft (Incl. 6 thru 9) NOTE: When using this               |
| governor gear         assembly and 24752 helical camshaft in order<br>to the complete the repair.           6         29783         Pin, Crankshaft gear           7         34602         Gear Crankshaft (Helical)           8         31932         Bearing, Tapered roller           9         31928         Cup, Bearing           104/222         Bearing, Needle           11         34626         Piston, Pin & Ring Set (Club' (3-68" Bore)           11         34626         Piston, Pin & Ring Set (Club' (3-68" Bore)           11         34626         Piston, Pin & Ring Set (Club' (3-68" Bore)           11         34626         Piston & Pin Assy. (Stal (3-68" Bore)           11A         34623         Piston & Pin Assy. (Stal (3-68" Bore)           11A         34631         Piston & Pin Assy. (Stal (3-68" Bore)           11A         34632         Ring Set (010' CS)           11A         34633         Ring Set (010' CS)           13         34635         Ring Set (020' CS)           13         34637         Ring Set (020' CS)           14         36404         Connecting Rod Assy. (100' L5, 16, 8, 17)           14         36203         Connecting rod           17         28264         Nut Assy.                                                                                                                                                                                                                                                                                                                                                                                                                                                                                                                                                                                                                                                                                                                                                                                                                                                                                                                                                                                                                                                                                                                                                                                                                                                                                                                                                                                                                                                                                                                                                            |     |        |     | crankshaft to repair older units equipped with straight cut cam |
| To the complete the repair.           6         29783         Pin, Crankshaft gear           7         34692         Gear Crankshaft (Helical)           8         319328         Cup, Bearing,           10         34222         Bearing, Tappered roller           11         34624         Piston, Pin & Ring Set (Std) (3-58° Bore)           11         34625         Piston, Pin & Ring Set (MD' OS)           11         34626         Piston, Pin & Ring Set (MD' OS)           11         34626         Piston & Pin Assy. (Iot) OS) (Ind. 12)           11A         34630         Piston & Pin Assy. (Iot) OS) (Ind. 12)           11A         34630         Piston & Pin Assy. (Iot) OS) (Ind. 12)           11A         34630         Ring Set (000' OS)           13         34636         Ring Set (000' OS)           13         34636         Ring Set (000' OS)           14         34640         Connecting Rod Assy. (IoU' US)(Ind. 15, 16, 17)           14         35243         Connecting Rod Assy. (IoU' US)(Ind. 15, 16, 17)           14         35243         Connecting Rod Assy. (IoU' US)(Ind. 15, 16, 17)           15         32077         Bot, Connecting Rod Assy. (IoU' US)(Ind. 15, 16, 17)           14         35243         Connectin                                                                                                                                                                                                                                                                                                                                                                                                                                                                                                                                                                                                                                                                                                                                                                                                                                                                                                                                                                                                                                                                                                                                                                                                                                                                                                                                                                                                                                                                                                                                 |     |        |     | and governor gears, it will be necessary to order 34751 helical |
| 6         29783         Pin. Crankshaft (Helical)           7         34692         Gear Crankshaft (Helical)           8         31932         Bearing, Tapered roller           9         31928         Cup. Bearing           10         34222         Bearing, Needle           11         34624         Piston, Pin & Ring Set (101° C8)           11         34625         Piston, Pin & Ring Set (101° C8)           11         34626         Piston, Pin & Ring Set (101° C8)           11         34626         Piston, Pin & Ring Set (101° C8)           11         34626         Piston, Pin & Ring Set (101° C8)           11         34626         Piston & Pin Assy. (102° C9)           11         34636         Ring Set (101° C8)           12         34635         Ring Set (101° C8)           13         34636         Ring Set (101° C8)           13         34636         Ring Set (101° C8)           13         34637         Ring Set (202° C8)           14         34640         Connecting Rod Assy.(102° US)(Incl. 15,16,17)           14         35244         Connecting Rod Assy.(102° US)(Incl. 15,16,17)           15         32077         Bolt. Connecting Rod Assy.(102° US)(Incl. 15,16,17)                                                                                                                                                                                                                                                                                                                                                                                                                                                                                                                                                                                                                                                                                                                                                                                                                                                                                                                                                                                                                                                                                                                                                                                                                                                                                                                                                                                                                                                                                                                                                                            |     |        |     | governor gear assembly and 34752 helical camshaft in order      |
| 7       34692       Gear Crankshaft (Helical)         8       31928       Cup, Bearing, Tapered roller         10       34223       Bearing, Needle         10       34223       Bearing, Needle         11       34624       Piston, Pin & Ring Set (010' OS)         11       34625       Piston, Pin & Ring Set (010' OS)         11       34626       Piston, Pin & Ring Set (010' OS) (Incl. 12)         11A       34629       Piston & Pin Assy. (O10' OS) (Incl. 12)         11A       34631       Piston & Pin Assy. (O20' OS) (Incl. 12)         12       34634       Ring, Piston pin retaining         13       34635       Ring Set (010' OS)         13       34636       Ring Set (010' OS)         13       34636       Ring Set (010' OS)         13       34636       Ring Set (010' OS)         14       34640       Connecting Rod Assy. (Incl. 15, 16, 47)         14       35244       Connecting Rod Assy. (Incl. 15, 16, 17)         15       32077       Bolt, Connecting Rod Assy. (Incl. 15, 16, 17)         16       26073       Washer, Connecting rod         17       2264       Nut Assy.         18       34752       Cannshaft (MCR) (Helical)                                                                                                                                                                                                                                                                                                                                                                                                                                                                                                                                                                                                                                                                                                                                                                                                                                                                                                                                                                                                                                                                                                                                                                                                                                                                                                                                                                                                                                                                                                                                                                                                                                 |     |        |     | to the complete the repair.                                     |
| 7       34692       Gear Crankshaft (Helical)         8       31928       Cup, Bearing, Tapered roller         10       34223       Bearing, Needle         10       34223       Bearing, Needle         11       34624       Piston, Pin & Ring Set (010' OS)         11       34625       Piston, Pin & Ring Set (010' OS)         11       34626       Piston, Pin & Ring Set (010' OS) (Incl. 12)         11A       34629       Piston & Pin Assy. (O10' OS) (Incl. 12)         11A       34631       Piston & Pin Assy. (O20' OS) (Incl. 12)         12       34634       Ring, Piston pin retaining         13       34635       Ring Set (010' OS)         13       34636       Ring Set (010' OS)         13       34636       Ring Set (010' OS)         13       34636       Ring Set (010' OS)         14       34640       Connecting Rod Assy. (Incl. 15, 16, 47)         14       35244       Connecting Rod Assy. (Incl. 15, 16, 17)         15       32077       Bolt, Connecting Rod Assy. (Incl. 15, 16, 17)         16       26073       Washer, Connecting rod         17       2264       Nut Assy.         18       34752       Cannshaft (MCR) (Helical)                                                                                                                                                                                                                                                                                                                                                                                                                                                                                                                                                                                                                                                                                                                                                                                                                                                                                                                                                                                                                                                                                                                                                                                                                                                                                                                                                                                                                                                                                                                                                                                                                                 | e   | 20702  |     | Din Crankabatt goor                                             |
| 8 31932       Bearing, Tapered roller         9 31928       Cup, Bearing         103 34222       Bearing, Needle         113 34223       Bearing, & Scal Assy., Needle         11 34624       Piston, Pin & Ring Set (Ot0' OS)         11 34625       Piston, Pin & Ring Set (J00' OS)         11 34626       Piston, Pin & Ring Set (J00' OS)         11 34627       Piston & Pin Assy. (S010' OS)         11 34628       Piston & Pin Assy. (J01' OS)         11 34630       Piston & Pin Assy. (J01' OS)         11 34631       Piston & Pin Assy. (J01' OS)         12 34633       Ring Set (J01' OS)         13 34635       Ring Set (J01' OS)         13 34636       Ring Set (J01' OS)         14 34640       Connecting Rod Assy. (Incl. 15, 16 & 17)         15 34637       Ring Set (J01' OS)         14 34640       Connecting Rod Assy. (J01' US)(Incl. 15, 16, 17)         14 35244       Connecting Rod Assy. (J01' US)(Incl. 15, 16, 17)         15 32077       Bolt, Connecting rod         17 28264       Nut Assy.         20 33471       Rod, Push         21 34643       Intake Valve (1/32' OS)         21 34643       Intake Valve (I/32' OS)         22 3306       Exhaust Valve (I/32' OS)                                                                                                                                                                                                                                                                                                                                                                                                                                                                                                                                                                                                                                                                                                                                                                                                                                                                                                                                                                                                                                                                                                                                                                                                                                                                                                                                                                                                                                                                                                                                                                                              |     |        |     |                                                                 |
| 9         31928         Cup, Earing, Needle           10         34223         Bearing, & Seal Assy., Needle           11         34624         Piston, Pin & Ring Set (J010' CS)           11         34625         Piston, Pin & Ring Set (J010' CS)           11         34625         Piston, Pin & Ring Set (J010' CS)           11         34626         Piston & Pin Assy. (J020' CS)           11A         34630         Piston & Pin Assy. (J010' CS) (Incl. 12)           11A         34631         Piston & Pin Assy. (J010' CS) (Incl. 12)           11A         34635         Ring Set (Std) (3-58' Bore)           13         34636         Ring Set (J010' CS)           13         34636         Ring Set (J010' CS)           14         34640         Connecting Rod Assy. (J010' US) (Incl. 15, 16 & 17)           14         35243         Connecting Rod Assy. (J010' US) (Incl. 15, 16, 17)           14         35243         Connecting Rod Assy. (J010' US) (Incl. 15, 16, 17)           15         32077         Bolt, Connecting Rod Assy. (J02' US) (Incl. 15, 16, 17)           16         28073         Washer, Connecting Rod Assy. (J02' US) (Incl. 15, 16, 17)           17         28254         Nut Assy.           18         34752         Carnshatt (MCR) (Helical)                                                                                                                                                                                                                                                                                                                                                                                                                                                                                                                                                                                                                                                                                                                                                                                                                                                                                                                                                                                                                                                                                                                                                                                                                                                                                                                                                                                                                                                                                                       |     |        |     |                                                                 |
| 10       34222       Bearing Needle         10A       34223       Bearing & Seal Assy., Needle         11       34624       Piston, Pin & Ring Set (Otl) 'OS)         11       34625       Piston, Pin & Ring Set (Otl) 'OS)         11A       34626       Piston, Pin & Ring Set (Otl) 'OS)         11A       34630       Piston & Pin Assy. (DI) 'OS) (Incl. 12)         11A       34631       Piston & Pin Assy. (Otl) 'OS) (Incl. 12)         12       34635       Ring Set (Otl) 'OS)         13       34635       Ring Set (Otl) 'OS)         13       34636       Ring Set (Otl) 'OS)         13       34637       Ring Set (Otl) 'OS)         14       34637       Ring Set (Otl) 'OS)         14       36437       Ring Set (Otl) 'OS)         14       36437       Connecting Rod Assy. (Incl. 15, 16 & 17)         14       35243       Connecting Rod Assy. (Otl' US)(Incl. 15, 16, 17)         15       32077       Bolt, Connecting rod         17       28264       Nut Assy.         18       34752       Camshaft (MCR) (Helical)         19       33472       Lifter, Valve         20       33471       Rod, Push         21       34643                                                                                                                                                                                                                                                                                                                                                                                                                                                                                                                                                                                                                                                                                                                                                                                                                                                                                                                                                                                                                                                                                                                                                                                                                                                                                                                                                                                                                                                                                                                                                                                                                                                     |     |        |     |                                                                 |
| 10A       34223       Bearing & Seal Assy, Needle         11       34626       Piston, Pin & Ring Set (Std) (3-5/8" Bore)         11       34626       Piston, Pin & Ring Set (020" OS)         11A       34629       Piston & Pin Assy, (Std) (3-5/8" Bore)         11A       34630       Piston & Pin Assy, (O10" OS) (Incl. 12)         11A       34631       Piston & Pin Assy, (O10" OS) (Incl. 12)         11A       34635       Ring Set (O10" OS)         13       34636       Ring Set (O10" OS)         13       34636       Ring Set (O10" OS)         13       34636       Ring Set (O10" OS)         13       34637       Ring Set (O10" OS)         14       35243       Connecting Rod Assy, (Incl. 15, 16 & 17)         14       35243       Connecting Rod Assy, (Incl. 15, 16, 17)         15       3077       Bolt, Connecting rod         16       2073       Washer, Connecting rod         17       28264       Nut Assy         18       34752       Camshaft (MCR) (Helical)         19       3471       Rod, Push         21       34644       Intake Valve (Std.)         22       33506       Exhaust Valve (Std.)         23       35510 </td <td></td> <td></td> <td></td> <td></td>                                                                                                                                                                                                                                                                                                                                                                                                                                                                                                                                                                                                                                                                                                                                                                                                                                                                                                                                                                                                                                                                                                                                                                                                                                                                                                                                                                                                                                                                                                                                                                                               |     |        |     |                                                                 |
| 11       34624       Piston, Pin & Ring Set (010° OS)         11       34626       Piston, Pin & Ring Set (020° OS)         11A       34620       Piston, Pin & Ring Set (020° OS)         11A       34630       Piston & Pin Assy. (010° OS) (Incl. 12)         11A       34630       Piston & Pin Assy. (010° OS) (Incl. 12)         11A       34631       Piston & Pin Assy. (010° OS) (Incl. 12)         12       34635       Ring Piston pin retaining         13       34635       Ring Set (010° OS)         13       34637       Ring Set (010° OS)         14       34640       Connecting Rod Assy. (Incl. 15, 16 & 17)         14       35243       Connecting Rod Assy. (Incl. 15, 16, 17)         15       32077       Bolt, Connecting rod         16       26073       Washer, Connecting rod         17       28264       Nut Assy.         18       3472       Lifter, Vale         20       33471       Rod, Push         19       33472       Lifter, Vale         21       34643       Intake Valve (Std.)         22       33506       Exhaust Valve (Std.)         23       33507       Spring, Valve         24       35508       Reta                                                                                                                                                                                                                                                                                                                                                                                                                                                                                                                                                                                                                                                                                                                                                                                                                                                                                                                                                                                                                                                                                                                                                                                                                                                                                                                                                                                                                                                                                                                                                                                                                                                   |     |        |     |                                                                 |
| 11       34625       Piston, Pin & Ring Set (1010° CS)         11       34629       Piston & Pin Assy, (1010° CS) (Incl. 12)         11A       34630       Piston & Pin Assy, (1010° CS) (Incl. 12)         11A       34631       Piston & Pin Assy, (1010° CS) (Incl. 12)         11A       34631       Piston & Pin Assy, (1010° CS) (Incl. 12)         12       34635       Ring Set (1010° CS)         13       34636       Ring Set (1010° CS)         14       34636       Ring Set (1010° CS)         15       34637       Connecting Rod Assy, (Incl. 15, 16 & 17)         14       35243       Connecting Rod Assy, (IO10° US) (Incl. 15, 16, 17)         15       32077       Bolt, Connecting rod         16       26073       Washer, Connecting rod         17       28264       Nut Assy.         18       34752       Carnshaft (MCR) (Helical)         19       33471       Rod, Push         13       Ja6643       Intake Valve (Std.)         22       33646       Exhaust Valve (132° OS)         23                                                                                                                                                                                                                                                                                                                                                                                                                                                                                                                                                                                                                                                                                                                                                                                                                                                                                                                                                                                                                                                                                                                                                                                                                                                                                                                                                                                                                                                                                                                                                                                                                                      |     |        |     |                                                                 |
| 11       34626       Piston, Pin & Ring, Set (020" OS)         11A       34630       Piston & Pin Assy, (Std.)(3-5/8")(in cl. 12)         11A       34630       Piston & Pin Assy, (020" OS) (incl. 12)         11A       34631       Piston & Pin Assy, (020" OS) (incl. 12)         12       34634       Ring, Piston pin retaining         13       34635       Ring Set (020" OS)         13       34637       Ring Set (020" OS)         14       34640       Connecting Rod Assy, (Incl. 15, 16 & 17)         14       32643       Connecting Rod Assy, (Incl. 15, 16, 17, 17)         14       32644       Connecting rod         16       26073       Washer, Connecting rod         17       28264       Nut Assy.         18       34752       Lifter, Valve         20       33471       Rod, Push         19       33472       Lifter, Valve (Std.)         21       36463       Exhaust Valve (Std.)         22       33506       Exhaust Valve (Std.)         23       33508       Retainer & Cap Set, Keeper valve         23       33509       "O' Ring (Exhaust only) (Also Incl. in 251)         23       33509       "O' Ring (Exhaust only) (Also Incl. in 251) <t< td=""><td></td><td></td><td></td><td></td></t<>                                                                                                                                                                                                                                                                                                                                                                                                                                                                                                                                                                                                                                                                                                                                                                                                                                                                                                                                                                                                                                                                                                                                                                                                                                                                                                                                                                                                                                                                                                                                                                         |     |        |     |                                                                 |
| 11A       34629       Piston & Pin AsSY, (010" OS) (Ind. 12)         11A       34630       Piston & Pin AsSY, (020" OS) (Ind. 12)         12       34631       Pinston & Pin AsSY, (020" OS) (Ind. 12)         13       34636       Ring, Piston pin retaining         13       34636       Ring Set (010" OS)         13       34636       Ring Set (020" OS)         14       34640       Connecting Rod Assy. (01d. 15, 16 & 17)         14       36440       Connecting Rod Assy. (01d. 15, 16, 17)         14       35243       Connecting Rod Assy. (01d) US)(Incl. 1 5, 16, 17)         15       32077       Bolt, Connecting rod         16       26073       Washer, Connecting rod         17       28264       Nut Assy.         18       34752       Carnshaft (MCR) (Helical)         19       33472       Lifter, Valve         20       33506       Exhaust Valve (Std.)         21       34643       Intake Valve (Std.)         22       33506       Exhaust Valve (V1/32" OS)         23       33507       Spring, Valve         23       33508       *"O" Ring (Intake only) (Also Incl. in 251)         23       33509       *"O" Ring (Intake only) (Also Incl. in 251) <td></td> <td></td> <td></td> <td><b>3 1 1</b></td>                                                                                                                                                                                                                                                                                                                                                                                                                                                                                                                                                                                                                                                                                                                                                                                                                                                                                                                                                                                                                                                                                                                                                                                                                                                                                                                                                                                                                                                                                                                                                                |     |        |     | <b>3 1 1</b>                                                    |
| 11A       34630       Piston & Pin Assý, (010 <sup>10</sup> CS) (ind. 12)         11A       34631       Piston & Pin Assý, (020 <sup>10</sup> CS) (ind. 12)         12       34634       Ring, Piston pin retaining         13       34635       Ring Set (3td) (358" Bore)         13       34636       Ring Set (020 <sup>10</sup> CS)         14       34636       Ring Set (020 <sup>10</sup> CS)         13       34637       Ring Set (020 <sup>10</sup> CS)         14       34640       Connecting Rod Assy, (Incl. 15, 16 & 17)         14       35243       Connecting Rod Assy, (020 <sup>10</sup> US) (Incl. 15, 16, 17)         15       32077       Bolt, Connecting rod         16       26073       Washer, Connecting rod         17       28264       Nut Assy.         18       34752       Carnshaft (MCR)         19       33472       Liffer, Valve         20       33471       Rod, Push         21       34643       Intake Valve (132" OS)         22       33506       Exhaust Valve (132" OS)         23       33507       Sping, Valve         24       33508       Retainer & Cap Set, Keeper valve         25       3340       "0" Ring (Intake only) (Also Incl. in 251)         26       33510 <td></td> <td></td> <td></td> <td></td>                                                                                                                                                                                                                                                                                                                                                                                                                                                                                                                                                                                                                                                                                                                                                                                                                                                                                                                                                                                                                                                                                                                                                                                                                                                                                                                                                                                                                                                                                                                                         |     |        |     |                                                                 |
| 11A       34631       Piston & Pin Assý. (JO2" OŠ) (Incl. 12)         12       34634       Ring, Piston pin retaining         13       34635       Ring Set (Std.) (3-5% Bore)         13       34636       Ring Set (0.02" OS)         14       34640       Connecting Rod Assy. (Incl. 15, 16 & 17)         14       35243       Connecting Rod Assy. (.00" US) (Incl. 1 5, 16, 17)         14       35244       Connecting Rod Assy. (.00" US) (Incl. 1 5, 16, 17)         15       32077       Bolt, Connecting rod         16       26073       Washer, Connecting rod         17       28264       Nut Assy.         18       34752       Camshaft (MCR) (Helical)         19       33472       Lifter, Valve         20       33471       Rod, Push         21       34643       Intake Valve (1/32" OS)         22       33606       Exhaust Valve (1/32" OS)         23       33507       Sping, Valve         23       33508       Retainer & Cap Set, Keeper valve         25A       34410       * "O" Ring (Enhaust only) (Also Incl. in 251)         23       3509       * "O" Ring (Intake only) (Also Incl. in 251)         23       3509       * "O" Ring (Intake only) (Also Incl. in 25                                                                                                                                                                                                                                                                                                                                                                                                                                                                                                                                                                                                                                                                                                                                                                                                                                                                                                                                                                                                                                                                                                                                                                                                                                                                                                                                                                                                                                                                                                                                                                                                       |     |        |     |                                                                 |
| 12       34634       Ring, Piston pin retaining         13       34635       Ring Set (Std) (35/8" Bore)         13       34636       Ring Set (010" OS)         14       34637       Ring Set (010" OS)         14       34640       Connecting Rod Assy. (Incl. 15, 16 & 17)         14       35243       Connecting Rod Assy. (020" US)(Incl. 1 5, 16, 17)         15       32077       Bolt, Connecting rod         16       26073       Washer, Connecting rod         17       28264       Nut Assy.         18       34752       Camshaft (MCR) (Helical)         19       33471       Rod, Push         20       33471       Rod, Push         21       34643       Intake Valve (Std.)         22       33506       Exhaust Valve (Std.)         23       33507       Spring, Valve         24       33508       Retainer & Cap Set, Keeper valve         25       334410       *"O" Ring (Intake only) (Also Incl. in 251)         25       33509       *"O" Ring (Intake only) (Also Incl. in 251)         26       33510       Cap, Valve         29       35479       Washer, Flat         29       3479       Washer, Flat                                                                                                                                                                                                                                                                                                                                                                                                                                                                                                                                                                                                                                                                                                                                                                                                                                                                                                                                                                                                                                                                                                                                                                                                                                                                                                                                                                                                                                                                                                                                                                                                                                                                        |     |        |     |                                                                 |
| 13       34635       Ring Set (Std.) (3-5/8" Bore)         13       34636       Ring Set (010' OS)         14       34640       Connecting Rod Assy. (Incl. 15, 16 & 17)         14       35243       Connecting Rod Assy. (Incl. 15, 16, 17)         14       35244       Connecting Rod Assy. (USU' US)(Incl. 15, 16, 17)         15       32077       Bolt, Connecting Rod Assy. (200' US)(Incl. 15, 16, 17)         16       26073       Washer, Connecting rod         17       28264       Nut Assy.         18       34752       Camshaft (MCR) (Helical)         19       33472       Lifter, Valve         20       33471       Rod, Push         21       34643       Intake Valve (Std.)         22       33646       Exhaust Valve (Std.)         23       33507       Spring, Valve         24       3508       Retainer & Cap Set, Keeper valve         25A       34410       "O' Ring (Exhaust only) (Also Incl. in 251)         26       33509       "O' Ring (Exhaust only) (Also Incl. in 251)         25       33509       "O' Ring (Inske only) (Also Incl. in 251)         26       60745       Washer, Flat         29       35479       Washer, Flat                                                                                                                                                                                                                                                                                                                                                                                                                                                                                                                                                                                                                                                                                                                                                                                                                                                                                                                                                                                                                                                                                                                                                                                                                                                                                                                                                                                                                                                                                                                                                                                                                                     |     |        |     |                                                                 |
| 13       34636       Ring Set (J010" OS)         13       34637       Ring Set (J020" OS)         14       34640       Connecting Rod Assy. (Incl. 15, 16 & 17)         14       35243       Connecting Rod Assy. (J010" US)(Incl. 1 5, 16, 17)         14       35244       Connecting Rod Assy. (J010" US)(Incl. 1 5, 16, 17)         15       32077       Bolt, Connecting Rod Assy. (J010" US)(Incl. 1 5, 16, 17)         16       26073       Washer, Connecting rod         17       28264       Nut Assy.         18       34752       Camshaft (MCR) (Helical)         19       33472       Lifter, Valve         20       33471       Rod, Push         21       34643       Intake Valve (1/32" OS)         22       33506       Exhaust Valve (1/32" OS)         23       33607       Spring, Valve         24       33508       Retainer & Cap Set, Keeper valve         25       33509       * "O" Ring (Exhaust only) (Also Incl. in 251)         25       33509       * "O" Ring (Intake only) (Also Incl. in 251)         26       60745       Washer, Flat (Use with 35322 spool)         30       35322       Spool, Governor         31       319568       " Gasket, Cylinder cover <td></td> <td></td> <td></td> <td></td>                                                                                                                                                                                                                                                                                                                                                                                                                                                                                                                                                                                                                                                                                                                                                                                                                                                                                                                                                                                                                                                                                                                                                                                                                                                                                                                                                                                                                                                                                                                                                                  |     |        |     |                                                                 |
| 13       34637       Ring Set (.020" OS)         14       34640       Connecting Rod Assy. (.010" US) (Incl. 15, 16 & 17)         14       35243       Connecting Rod Assy. (.010" US) (Incl. 15, 16, 17)         15       32077       Boit, Connecting rod         16       26073       Washer, Connecting rod         17       28264       Nut Assy.         18       34752       Camshaft (MCR) (Helical)         19       33472       Lifter, Valve         20       33471       Rod, Push         21       34643       Intake Valve (Std.)         21       34644       Intake Valve (Std.)         22       33506       Exhaust Valve (Std.)         22       33507       Spring, Valve         23       33507       Spring, Valve         24       33508       Retainer & Cap Set, Keeper valve         25A       34410       * 'O" Ring (Exhaust only) (Also Incl. in 251)         25       33509       * 'O" Ring (Intake only) (Also Incl. in 251)         26       33510       Cap, Valve         27       34751       Governor Gear Assy. (Helical)         28       650745       Washer, Flat         29       35479       Washer, Flat                                                                                                                                                                                                                                                                                                                                                                                                                                                                                                                                                                                                                                                                                                                                                                                                                                                                                                                                                                                                                                                                                                                                                                                                                                                                                                                                                                                                                                                                                                                                                                                                                                                            |     |        |     |                                                                 |
| 14       34640       Connecting Rod Assy. (Incl. 15, 16 & 17)         14       35243       Connecting Rod Assy. (J01" US)(Incl. 15, 16, 17)         15       32077       Bolt, Connecting rod         16       26073       Washer, Connecting rod         17       28264       Nut Assy.         19       33472       Carnshaft (MCR) (Helical)         19       33472       Lifter, Valve         20       33471       Rod, Push         21       34643       Intake Valve (Std.)         21       34644       Intake Valve (I/32" OS)         23       33506       Exhaust Valve (1/32" OS)         23       33606       Exhaust Valve (1/32" OS)         23       33607       Spring, Valve         24       3508       Retainer & Cap Set, Keeper valve         25       33509       * "O" Ring (Intake only) (Also Incl. in 251)         26       33510       Cap, Valve         27       34751       Governor Gear Assy. (Helical)         28       3507       Washer, Flat         29       3645       Washer, Flat         29       3471       Governor Gear Assy. (Helical)         28       3509       "O" Ring (Intake only) (Also Incl. in 251) </td <td></td> <td></td> <td></td> <td></td>                                                                                                                                                                                                                                                                                                                                                                                                                                                                                                                                                                                                                                                                                                                                                                                                                                                                                                                                                                                                                                                                                                                                                                                                                                                                                                                                                                                                                                                                                                                                                                                                        |     |        |     |                                                                 |
| 14       35243       Connecting Rod Assy. (2010" US)(Incl.1 5,16,17)         14       35244       Connecting Rod Assy. (2020" US)(Incl.1 5,16,17)         15       32077       Bolt, Connecting rod         16       26073       Washer, Connecting rod         17       28264       Nut Assy.         18       34752       Carmshaft (MCR) (Helical)         19       33471       Rod, Push         21       34643       Intake Valve (Std.)         21       34644       Intake Valve (Std.)         21       34644       Intake Valve (Std.)         22       33506       Exhaust Valve (Std.)         23       3366       Exhaust Valve (Std.)         23       33507       Spring, Valve         24       33508       Retainer & Cap Set, Keeper valve         25A       34410       *'O" Ring (Intake only) (Also Incl. in 251)         26       33510       Cap, Valve         27       34751       Governor Gear Assy. (Helical)         28       650745       Washer, Flat         29       35479       Washer, Flat         29       35479       Washer, Clinder cover         31       31956B       * Casket, Qiinder Cover Assy. (Incl. 2, 10, 10                                                                                                                                                                                                                                                                                                                                                                                                                                                                                                                                                                                                                                                                                                                                                                                                                                                                                                                                                                                                                                                                                                                                                                                                                                                                                                                                                                                                                                                                                                                                                                                                                                                   |     |        |     |                                                                 |
| 14       35244       Connecting Rod Assy.(.020" US)(Incl.1 5,16,17)         15       32077       Bolt, Connecting rod         16       26073       Washer, Connecting rod         17       2264       Nut Assy.         18       34752       Carnshaft (MCR) (Helical)         19       33472       Lifter, Valve         20       33471       Rod, Push         21       34643       Intake Valve (1/32" OS)         22       33506       Exhaust Valve (1/32" OS)         23       33666       Exhaust Valve (1/32" OS)         23       33507       Spring, Valve         24       33508       Retainer & Cap Set, Keeper valve         25A       34410       "O" Ring (Exhaust only) (Also Incl. in 251)         25       33509       "O" Ring (Intake only) (Also Incl. in 251)         25       33509       "O" Ring (Intake only) (Also Incl. in 251)         26       33510       Cap, Valve         27       34751       Governor Gear Assy. (Helical)         28       650745       Washer, Flat         29       35479       Washer, Flat         30       35322       Spool, Governor         31       319560       * Gasket, Cylinder Cover Assy                                                                                                                                                                                                                                                                                                                                                                                                                                                                                                                                                                                                                                                                                                                                                                                                                                                                                                                                                                                                                                                                                                                                                                                                                                                                                                                                                                                                                                                                                                                                                                                                                                                   |     |        |     |                                                                 |
| 15       32077       Bolt, Connecting rod         16       26073       Washer, Connecting rod         17       28264       Nut Assy.         18       34752       Carnshaft (MCR) (Helical)         19       33472       Lifter, Valve         20       33471       Rod, Push         21       34644       Intake Valve (Std.)         21       34644       Intake Valve (I/32" OS)         22       33506       Exhaust Valve (1/32" OS)         23       33507       Spring, Valve         24       33508       Retainer & Cap Set, Keeper valve         25A       34410       * "O" Ring (Exhaust only) (Also Incl. in 251)         25       33510       Cap, Valve         27       34751       Governor Gear Assly. (Helical)         28       650745       Washer, Flat         29       35479       Washer, Flat (Use with 35322 spool)         30       35322       Spool, Governor         31       31956       * Gasket, Cylinder cover         32       34095       Cylinder Cover Assly. (Incl. 2, 10, 10A, 33, 36, 37, 38, 93, 194 & 195)         33       31950       * Seal, Oil         34       650451       Screw, 1/4-20 x 1" <td></td> <td></td> <td></td> <td></td>                                                                                                                                                                                                                                                                                                                                                                                                                                                                                                                                                                                                                                                                                                                                                                                                                                                                                                                                                                                                                                                                                                                                                                                                                                                                                                                                                                                                                                                                                                                                                                                                                        |     |        |     |                                                                 |
| 16       26073       Washer, Connecting rod         17       28264       Nut Assy.         18       34752       Camshaft (MCR) (Helical)         19       33472       Lifter, Valve         20       33471       Rod, Push         21       34643       Intake Valve (Std.)         21       34644       Intake Valve (Std.)         22       33506       Exhaust Valve (Std.)         23       33507       Spring, Valve         24       33508       Retainer & Cap Set, Keeper valve         25A       34410       * "O" Ring (Exhaust only) (Also Incl. in 251)         25       33509       * "O" Ring (Intake only) (Also Incl. in 251)         25       33509       * "O" Ring (Intake only) (Also Incl. in 251)         26       33510       Cap Nather, Flat         29       35479       Washer, Flat         29       35479       Washer, Flat         29       35479       Washer, Cover Assy. (Incl. 2, 10, 10A, 33, 36, 37, 38, 93, 194 & 195)         33       31950       * Seal, Oil         34       650688       Screw, 1/4-20 x 1"         36       50588       Screw, 1/4-20 x 2"         36       32425       Rod Assy., Governor                                                                                                                                                                                                                                                                                                                                                                                                                                                                                                                                                                                                                                                                                                                                                                                                                                                                                                                                                                                                                                                                                                                                                                                                                                                                                                                                                                                                                                                                                                                                                                                                                                                         |     |        |     |                                                                 |
| 17       28264       Nut Assy.         18       34752       Camshaft (MCR) (Helical)         19       33472       Lifter, Valve         20       33471       Rod, Push         21       34643       Intake Valve (Std.)         21       34644       Intake Valve (Std.)         22       33506       Exhaust Valve (Std.)         23       33507       Spring, Valve         24       33508       Retainer & Cap Set, Keeper valve         25A       34410       * "O" Ring (Exhaust only) (Also Incl. in 251)         25       33509       * "O" Ring (Intake only) (Also Incl. in 251)         26       33510       Cap, Valve         27       34751       Governor Gear Ass'y. (Helical)         28       650745       Washer, Flat         29       35479       Washer, Flat (Use with 35322 spool)         30       35322       Spool, Governor         31       31956B       * Gasket, Cylinder cover         33       31950       * Seal, Oil         34       650588       Screw, 1/4-20 x 1"         35       650588       Screw, 1/4-20 x 2"         36       32425       Rod Assy, Governor                                                                                                                                                                                                                                                                                                                                                                                                                                                                                                                                                                                                                                                                                                                                                                                                                                                                                                                                                                                                                                                                                                                                                                                                                                                                                                                                                                                                                                                                                                                                                                                                                                                                                                        |     |        |     |                                                                 |
| 18       34752       Camshaft (MCR) (Helical)         19       33472       Lifter, Valve         20       33471       Rod, Push         21       34643       Intake Valve (Std.)         21       34644       Intake Valve (Std.)         22       33506       Exhaust Valve (Std.)         22       33646       Exhaust Valve (1/32" OS)         23       33507       Spring, Valve         24       33508       Retainer & Cap Set, Keeper valve         25A       34410       "O" Ring (Exhaust only) (Also Incl. in 251)         25       33509       "O" Ring (Intake only) (Also Incl. in 251)         26       33510       Cap, Valve         27       34751       Governor Gear Ass'y. (Helical)         28       650745       Washer, Flat         29       35422       Spool, Governor         31       31956B       * Gasket, Cylinder cover         32       34095       Cylinder Cover Ass'y. (Incl. 2, 10, 10A, 33, 36, 37, 38, 93, 194 & 195)         33       31950       * Seal, Oil         34       650451       Screw, 1/4-20 x 1"         35       650588       Screw, 1/4-20 x 2"         36       32425       Rod Assy, Governor                                                                                                                                                                                                                                                                                                                                                                                                                                                                                                                                                                                                                                                                                                                                                                                                                                                                                                                                                                                                                                                                                                                                                                                                                                                                                                                                                                                                                                                                                                                                                                                                                                                         |     |        |     |                                                                 |
| 19       33472       Lifter, Valve         20       33471       Rod, Push         21       34643       Intake Valve (Std.)         21       34644       Intake Valve (Std.)         21       33506       Exhaust Valve (Std.)         22       33646       Exhaust Valve (Std.)         22       33646       Exhaust Valve (Std.)         23       33507       Spring, Valve         24       33508       Retainer & Cap Set, Keeper valve         25A       34410       * "O" Ring (Exhaust only) (Also Incl. in 251)         25       33509       * "O" Ring (Intake only) (Also Incl. in 251)         26       33510       Cap, Valve         27       34751       Governor Gear Ass'y. (Helical)         28       35479       Washer, Flat         29       35479       Washer, Flat (Use with 35322 spool)         30       35322       Spool, Governor         31       31956B       * Gasket, Cylinder cover         32       34095       Cylinder Cover Ass'y. (Incl. 2, 10, 10A, 33, 36, 37, 38, 93, 194 & 195)         33       31950       * Seal, Oil         34       650451       Screw, 1/4-20 x 1"         35       650588       Screw, 1/4-2                                                                                                                                                                                                                                                                                                                                                                                                                                                                                                                                                                                                                                                                                                                                                                                                                                                                                                                                                                                                                                                                                                                                                                                                                                                                                                                                                                                                                                                                                                                                                                                                                                                   |     |        |     |                                                                 |
| 20       33471       Rod, Push         21       34643       Intake Valve (Std.)         21       34644       Intake Valve (1/32" OS)         22       33506       Exhaust Valve (Std.)         22       33506       Exhaust Valve (1/32" OS)         23       33606       Exhaust Valve (1/32" OS)         23       33507       Spring, Valve         24       33508       Retainer & Cap Set, Keeper valve         25A       34410       * "O" Ring (Exhaust only) (Also Incl. in 251)         25       33509       * "O" Ring (Intake only) (Also Incl. in 251)         26       33510       Cap, Valve         27       34751       Governor Gear Ass'y. (Helical)         28       650745       Washer, Flat         29       35479       Washer, Flat (Use with 35322 spool)         30       35322       Spool, Governor         31       31956B       * Gasket, Cylinder cover         23       34095       Cylinder Cover Ass'y. (Incl. 2, 10, 10A, 33, 36, 37, 38, 93, 194 & 195)         33       31950       * Seal, Oil         34       650451       Screw, 1/4-20 x 1"         35       650588       Screw, 1/4-20 x 2"         36       32425                                                                                                                                                                                                                                                                                                                                                                                                                                                                                                                                                                                                                                                                                                                                                                                                                                                                                                                                                                                                                                                                                                                                                                                                                                                                                                                                                                                                                                                                                                                                                                                                                                                    |     |        |     |                                                                 |
| 21       34643       Intake Valve (Std.)         21       34644       Intake Valve (1/32" OS)         22       33506       Exhaust Valve (Std.)         22       33646       Exhaust Valve (1/32" OS)         23       33507       Spring, Valve         24       33508       Retainer & Cap Set, Keeper valve         24       33508       Retainer & Cap Set, Keeper valve         25A       34410       * "O" Ring (Exhaust only) (Also Incl. in 251)         25       33509       * "O" Ring (Intake only) (Also Incl. in 251)         26       33510       Cap, Valve         27       34751       Governor Gear Ass'y. (Helical)         28       650745       Washer, Flat         29       35479       Washer, Flat         29       35479       Washer, Cylinder cover         31       31950       * Gasket, Cylinder cover         32       34095       Cylinder Cover Ass'y. (Incl. 2, 10, 10A, 33, 36, 37, 38, 93, 194 & 195)         33       31950       * Seal, Oil         34       650451       Screw, 1/4-20 x 1"         35       650588       Screw, 1/4-20 x 2"         36       32425       Rod Assy., Governor                                                                                                                                                                                                                                                                                                                                                                                                                                                                                                                                                                                                                                                                                                                                                                                                                                                                                                                                                                                                                                                                                                                                                                                                                                                                                                                                                                                                                                                                                                                                                                                                                                                                          |     |        |     |                                                                 |
| 21       34644       Intake Valve (1/32" OS)         22       33506       Exhaust Valve (Std.)         22       33646       Exhaust Valve (1/32" OS)         23       33507       Spring, Valve         24       33508       Retainer & Cap Set, Keeper valve         25A       34410       * "O" Ring (Exhaust only) (Also Incl. in 251)         25       33509       * "O" Ring (Intake only) (Also Incl. in 251)         26       33510       Cap, Valve         27       34751       Governor Gear Ass'y. (Helical)         28       650745       Washer, Flat         29       35479       Washer, Flat (Use with 35322 spool)         30       35322       Spool, Governor         31       31956B       * Gasket, Cylinder cover         32       34095       Cylinder Cover Ass'y. (Incl. 2, 10, 10A, 33, 36, 37, 38, 93, 194 & 195)         33       31950       * Seal, Oil         34       650451       Screw, 1/4-20 x 1"         35       650588       Screw, 1/4-20 x 2"         36       32425       Rod Assy., Governor                                                                                                                                                                                                                                                                                                                                                                                                                                                                                                                                                                                                                                                                                                                                                                                                                                                                                                                                                                                                                                                                                                                                                                                                                                                                                                                                                                                                                                                                                                                                                                                                                                                                                                                                                                        |     |        |     | ,                                                               |
| 22       33506       Exhaust Valve (Std.)         22       33646       Exhaust Valve (1/32" OS)         23       33507       Spring, Valve         24       33508       Retainer & Cap Set, Keeper valve         25A       34410       * "O" Ring (Exhaust only) (Also Incl. in 251)         25       33509       * "O" Ring (Intake only) (Also Incl. in 251)         26       33510       Cap, Valve         27       34751       Governor Gear Ass'y. (Helical)         28       650745       Washer, Flat         29       35479       Washer, Flat (Use with 35322 spool)         30       35322       Spool, Governor         31       31966B       * Gasket, Cylinder cover         32       34095       Cylinder Cover Assly. (Incl. 2, 10, 10A, 33, 36, 37, 38, 93, 194 & 195)         33       31950       * Seal, Oil         34       650451       Screw, 1/4-20 x 1"         35       650588       Screw, 1/4-20 x 2"         36       32425       Rod Assy., Governor                                                                                                                                                                                                                                                                                                                                                                                                                                                                                                                                                                                                                                                                                                                                                                                                                                                                                                                                                                                                                                                                                                                                                                                                                                                                                                                                                                                                                                                                                                                                                                                                                                                                                                                                                                                                                             |     |        |     |                                                                 |
| 22       33646       Exhaust Valve (1/32" OS)         23       33507       Spring, Valve         24       33508       Retainer & Cap Set, Keeper valve         25A       34410       * "O" Ring (Exhaust only) (Also Incl. in 251)         25       33509       * "O" Ring (Intake only) (Also Incl. in 251)         26       33510       Cap, Valve         27       34751       Governor Gear Ass'y. (Helical)         28       650745       Washer, Flat         29       35479       Washer, Flat (Use with 35322 spool)         30       35322       Spool, Governor         31       31956B       * Gasket, Cylinder cover         32       34095       Cylinder Cover Ass'y. (Incl. 2, 10, 10A, 33, 36, 37, 38, 93, 194 & 195)         33       31950       * Seal, Oil         34       650451       Screw, 1/4-20 x 1"         35       650588       Screw, 1/4-20 x 2"         36       32425       Rod Assy., Governor                                                                                                                                                                                                                                                                                                                                                                                                                                                                                                                                                                                                                                                                                                                                                                                                                                                                                                                                                                                                                                                                                                                                                                                                                                                                                                                                                                                                                                                                                                                                                                                                                                                                                                                                                                                                                                                                               |     |        |     |                                                                 |
| 23       33507       Spring, Valve         24       33508       Retainer & Cap Set, Keeper valve         25A       34410       * "O" Ring (Exhaust only) (Also Incl. in 251)         25       33509       * "O" Ring (Intake only) (Also Incl. in 251)         26       33510       Cap, Valve         27       34751       Governor Gear Ass'y. (Helical)         28       650745       Washer, Flat         29       35479       Washer, Flat (Use with 35322 spool)         30       35322       Spool, Governor         31       31956B       * Gasket, Cylinder cover         32       34095       Cylinder Cover Ass'y. (Incl. 2, 10, 10A, 33, 36, 37, 38, 93, 194 & 195)         33       31950       * Seal, Oil         34       650451       Screw, 1/4-20 x 1"         35       650588       Screw, 1/4-20 x 2"         36       32425       Rod Assy., Governor                                                                                                                                                                                                                                                                                                                                                                                                                                                                                                                                                                                                                                                                                                                                                                                                                                                                                                                                                                                                                                                                                                                                                                                                                                                                                                                                                                                                                                                                                                                                                                                                                                                                                                                                                                                                                                                                                                                                     |     |        |     |                                                                 |
| 24       33508       Retainer & Cap Set, Keeper valve         25A       34410       * "O" Ring (Exhaust only) (Also Incl. in 251)         25       33509       * "O" Ring (Intake only) (Also Incl. in 251)         26       33510       Cap, Valve         27       34751       Governor Gear Ass'y. (Helical)         28       650745       Washer, Flat         29       35479       Washer, Flat (Use with 35322 spool)         30       35322       Spool, Governor         31       31956B       * Gasket, Cylinder cover         32       34095       Cylinder Cover Ass'y. (Incl. 2, 10, 10A, 33, 36, 37, 38, 93, 194 & 195)         33       31950       * Seal, Oil         34       650451       Screw, 1/4-20 x 1"         35       650588       Screw, 1/4-20 x 2"         36       32425       Rod Assy., Governor                                                                                                                                                                                                                                                                                                                                                                                                                                                                                                                                                                                                                                                                                                                                                                                                                                                                                                                                                                                                                                                                                                                                                                                                                                                                                                                                                                                                                                                                                                                                                                                                                                                                                                                                                                                                                                                                                                                                                                                |     |        |     |                                                                 |
| 25A       34410       * "O" Ring (Exhaust only) (Also Incl. in 251)         25       33509       * "O" Ring (Intake only) (Also Incl. in 251)         26       33510       Cap, Valve         27       34751       Governor Gear Ass'y. (Helical)         28       650745       Washer, Flat         29       35479       Washer, Flat         30       35322       Spool, Governor         31       31956B       * Gasket, Cylinder cover         32       34095       Cylinder Cover Ass'y. (Incl. 2, 10, 10A, 33, 36, 37, 38, 93, 194 & 195)         33       31950       * Seal, Oil         34       650451       Screw, 1/4-20 x 1"         35       650588       Screw, 1/4-20 x 2"         36       32425       Rod Assy., Governor                                                                                                                                                                                                                                                                                                                                                                                                                                                                                                                                                                                                                                                                                                                                                                                                                                                                                                                                                                                                                                                                                                                                                                                                                                                                                                                                                                                                                                                                                                                                                                                                                                                                                                                                                                                                                                                                                                                                                                                                                                                                     |     |        |     |                                                                 |
| 25       33509       * "O" Ring (Intake only) (Also Incl. in 251)         26       33510       Cap, Valve         27       34751       Governor Gear Ass'y. (Helical)         28       650745       Washer, Flat         29       35479       Washer, Flat (Use with 35322 spool)         30       35322       Spool, Governor         31       31956B       * Gasket, Cylinder cover         32       34095       Cylinder Cover Ass'y. (Incl. 2, 10, 10A, 33, 36, 37, 38, 93, 194 & 195)         33       31950       * Seal, Oil         34       650451       Screw, 1/4-20 x 1"         35       650588       Screw, 1/4-20 x 2"         36       32425       Rod Assy., Governor                                                                                                                                                                                                                                                                                                                                                                                                                                                                                                                                                                                                                                                                                                                                                                                                                                                                                                                                                                                                                                                                                                                                                                                                                                                                                                                                                                                                                                                                                                                                                                                                                                                                                                                                                                                                                                                                                                                                                                                                                                                                                                                          |     |        |     |                                                                 |
| 26       33510       Cap, Valve         27       34751       Governor Gear Ass'y. (Helical)         28       650745       Washer, Flat         29       35479       Washer, Flat (Use with 35322 spool)         30       35322       Spool, Governor         31       31956B       * Gasket, Cylinder cover         32       34095       Cylinder Cover Ass'y. (Incl. 2, 10, 10A, 33, 36, 37, 38, 93, 194 & 195)         33       31950       * Seal, Oil         34       650451       Screw, 1/4-20 x 1"         35       650588       Screw, 1/4-20 x 2"         36       32425       Rod Assy., Governor                                                                                                                                                                                                                                                                                                                                                                                                                                                                                                                                                                                                                                                                                                                                                                                                                                                                                                                                                                                                                                                                                                                                                                                                                                                                                                                                                                                                                                                                                                                                                                                                                                                                                                                                                                                                                                                                                                                                                                                                                                                                                                                                                                                                    |     |        |     |                                                                 |
| 27       34751       Governor Gear Ass'y. (Helical)         28       650745       Washer, Flat         29       35479       Washer, Flat (Use with 35322 spool)         30       35322       Spool, Governor         31       31956B       * Gasket, Cylinder cover         32       34095       Cylinder Cover Ass'y. (Incl. 2, 10, 10A, 33, 36, 37, 38, 93, 194 & 195)         33       31950       * Seal, Oil         34       650451       Screw, 1/4-20 x 1"         35       650588       Screw, 1/4-20 x 2"         36       32425       Rod Assy., Governor                                                                                                                                                                                                                                                                                                                                                                                                                                                                                                                                                                                                                                                                                                                                                                                                                                                                                                                                                                                                                                                                                                                                                                                                                                                                                                                                                                                                                                                                                                                                                                                                                                                                                                                                                                                                                                                                                                                                                                                                                                                                                                                                                                                                                                            |     |        |     |                                                                 |
| 28       650745       Washer, Flat         29       35479       Washer, Flat (Use with 35322 spool)         30       35322       Spool, Governor         31       31956B       * Gasket, Cylinder cover         32       34095       Cylinder Cover Ass'y. (Incl. 2, 10, 10A, 33, 36, 37, 38, 93, 194 & 195)         33       31950       * Seal, Oil         34       650451       Screw, 1/4-20 x 1"         35       650588       Screw, 1/4-20 x 2"         36       32425       Rod Assy., Governor                                                                                                                                                                                                                                                                                                                                                                                                                                                                                                                                                                                                                                                                                                                                                                                                                                                                                                                                                                                                                                                                                                                                                                                                                                                                                                                                                                                                                                                                                                                                                                                                                                                                                                                                                                                                                                                                                                                                                                                                                                                                                                                                                                                                                                                                                                        |     |        |     |                                                                 |
| 29       35479       Washer, Flat (Use with 35322 spool)         30       35322       Spool, Governor         31       31956B       * Gasket, Cylinder cover         32       34095       Cylinder Cover Ass'y. (Incl. 2, 10, 10A, 33, 36, 37, 38, 93, 194 & 195)         33       31950       * Seal, Oil         34       650451       Screw, 1/4-20 x 1"         35       650588       Screw, 1/4-20 x 2"         36       32425       Rod Assy., Governor                                                                                                                                                                                                                                                                                                                                                                                                                                                                                                                                                                                                                                                                                                                                                                                                                                                                                                                                                                                                                                                                                                                                                                                                                                                                                                                                                                                                                                                                                                                                                                                                                                                                                                                                                                                                                                                                                                                                                                                                                                                                                                                                                                                                                                                                                                                                                   |     |        |     | • • •                                                           |
| 30       35322       Spool, Governor         31       31956B       * Gasket, Cylinder cover         32       34095       Cylinder Cover Ass'y. (Incl. 2, 10, 10A, 33, 36, 37, 38, 93, 194 & 195)         33       31950       * Seal, Oil         34       650451       Screw, 1/4-20 x 1"         35       650588       Screw, 1/4-20 x 2"         36       32425       Rod Assy., Governor                                                                                                                                                                                                                                                                                                                                                                                                                                                                                                                                                                                                                                                                                                                                                                                                                                                                                                                                                                                                                                                                                                                                                                                                                                                                                                                                                                                                                                                                                                                                                                                                                                                                                                                                                                                                                                                                                                                                                                                                                                                                                                                                                                                                                                                                                                                                                                                                                    |     |        |     |                                                                 |
| 31       31956B       * Gasket, Cylinder cover         32       34095       Cylinder Cover Ass'y. (Incl. 2, 10, 10A, 33, 36, 37, 38, 93, 194 & 195)         33       31950       * Seal, Oil         34       650451       Screw, 1/4-20 x 1"         35       650588       Screw, 1/4-20 x 2"         36       32425       Rod Assy., Governor                                                                                                                                                                                                                                                                                                                                                                                                                                                                                                                                                                                                                                                                                                                                                                                                                                                                                                                                                                                                                                                                                                                                                                                                                                                                                                                                                                                                                                                                                                                                                                                                                                                                                                                                                                                                                                                                                                                                                                                                                                                                                                                                                                                                                                                                                                                                                                                                                                                                 |     |        |     |                                                                 |
| 32       34095       Cylinder Cover Ass'y. (Incl. 2, 10, 10A, 33, 36, 37, 38, 93, 194 & 195)         33       31950       * Seal, Oil         34       650451       Screw, 1/4-20 x 1"         35       650588       Screw, 1/4-20 x 2"         36       32425       Rod Assy., Governor                                                                                                                                                                                                                                                                                                                                                                                                                                                                                                                                                                                                                                                                                                                                                                                                                                                                                                                                                                                                                                                                                                                                                                                                                                                                                                                                                                                                                                                                                                                                                                                                                                                                                                                                                                                                                                                                                                                                                                                                                                                                                                                                                                                                                                                                                                                                                                                                                                                                                                                        |     |        |     |                                                                 |
| 194 & 195)         33 31950       * Seal, Oil         34 650451       Screw, 1/4-20 x 1"         35 650588       Screw, 1/4-20 x 2"         36 32425       Rod Assy., Governor                                                                                                                                                                                                                                                                                                                                                                                                                                                                                                                                                                                                                                                                                                                                                                                                                                                                                                                                                                                                                                                                                                                                                                                                                                                                                                                                                                                                                                                                                                                                                                                                                                                                                                                                                                                                                                                                                                                                                                                                                                                                                                                                                                                                                                                                                                                                                                                                                                                                                                                                                                                                                                  |     |        |     | •                                                               |
| 34       650451       Screw, 1/4-20 x 1"         35       650588       Screw, 1/4-20 x 2"         36       32425       Rod Assy., Governor                                                                                                                                                                                                                                                                                                                                                                                                                                                                                                                                                                                                                                                                                                                                                                                                                                                                                                                                                                                                                                                                                                                                                                                                                                                                                                                                                                                                                                                                                                                                                                                                                                                                                                                                                                                                                                                                                                                                                                                                                                                                                                                                                                                                                                                                                                                                                                                                                                                                                                                                                                                                                                                                      | 52  | 0-030  |     |                                                                 |
| 34       650451       Screw, 1/4-20 x 1"         35       650588       Screw, 1/4-20 x 2"         36       32425       Rod Assy., Governor                                                                                                                                                                                                                                                                                                                                                                                                                                                                                                                                                                                                                                                                                                                                                                                                                                                                                                                                                                                                                                                                                                                                                                                                                                                                                                                                                                                                                                                                                                                                                                                                                                                                                                                                                                                                                                                                                                                                                                                                                                                                                                                                                                                                                                                                                                                                                                                                                                                                                                                                                                                                                                                                      | .33 | 31950  |     | * Seal. Oil                                                     |
| 35       650588       Screw, 1/4-20 x 2"         36       32425       Rod Assy., Governor                                                                                                                                                                                                                                                                                                                                                                                                                                                                                                                                                                                                                                                                                                                                                                                                                                                                                                                                                                                                                                                                                                                                                                                                                                                                                                                                                                                                                                                                                                                                                                                                                                                                                                                                                                                                                                                                                                                                                                                                                                                                                                                                                                                                                                                                                                                                                                                                                                                                                                                                                                                                                                                                                                                       |     |        |     |                                                                 |
| 36 32425 Rod Assy., Governor                                                                                                                                                                                                                                                                                                                                                                                                                                                                                                                                                                                                                                                                                                                                                                                                                                                                                                                                                                                                                                                                                                                                                                                                                                                                                                                                                                                                                                                                                                                                                                                                                                                                                                                                                                                                                                                                                                                                                                                                                                                                                                                                                                                                                                                                                                                                                                                                                                                                                                                                                                                                                                                                                                                                                                                    |     |        |     |                                                                 |
| www.mymowerparts.com                                                                                                                                                                                                                                                                                                                                                                                                                                                                                                                                                                                                                                                                                                                                                                                                                                                                                                                                                                                                                                                                                                                                                                                                                                                                                                                                                                                                                                                                                                                                                                                                                                                                                                                                                                                                                                                                                                                                                                                                                                                                                                                                                                                                                                                                                                                                                                                                                                                                                                                                                                                                                                                                                                                                                                                            |     |        |     |                                                                 |
|                                                                                                                                                                                                                                                                                                                                                                                                                                                                                                                                                                                                                                                                                                                                                                                                                                                                                                                                                                                                                                                                                                                                                                                                                                                                                                                                                                                                                                                                                                                                                                                                                                                                                                                                                                                                                                                                                                                                                                                                                                                                                                                                                                                                                                                                                                                                                                                                                                                                                                                                                                                                                                                                                                                                                                                                                 |     |        | W   | erparts.com                                                     |