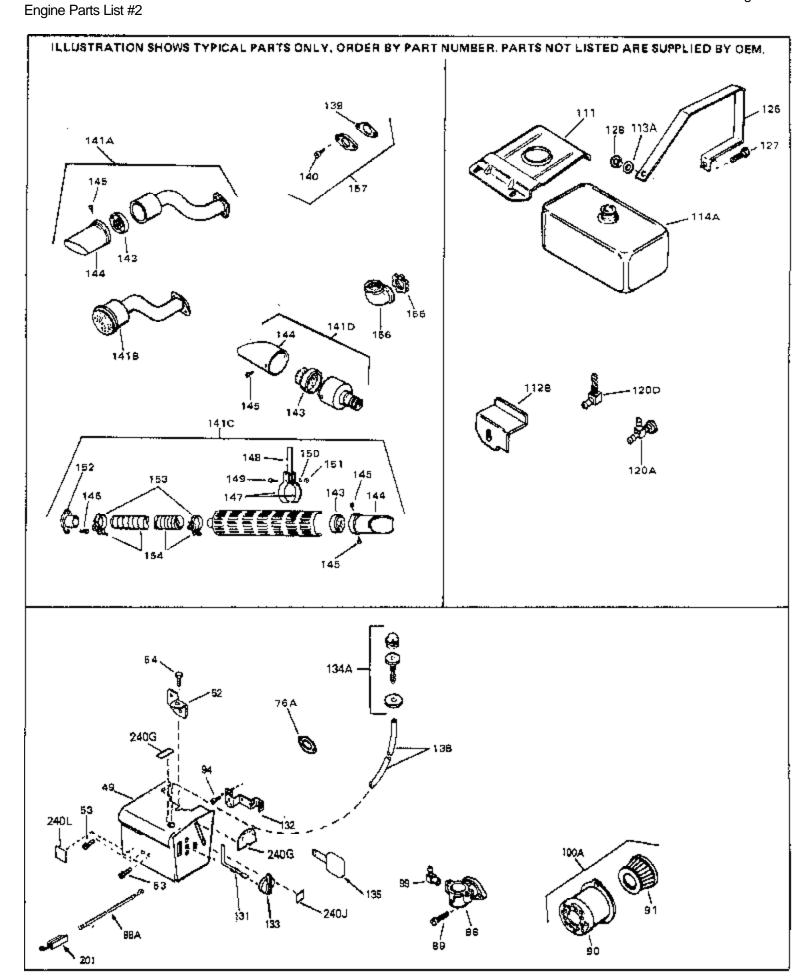

## For Discount Tecumseh Engine Parts Call 606-678-9623 or 606-561-4983

| Tot Discount recamben Engine ranks can ooo of o 7023 of ooo 301 | 1703         |
|-----------------------------------------------------------------|--------------|
| HS50-67255D                                                     | Page 6 of 8  |
| 11000-012000                                                    | i age o oi o |
| Engine Parts List #2                                            |              |
| Lingille i alto List #2                                         |              |
|                                                                 |              |

| Ref # | Part Number | Qty | Description                                                                                                                                                                                                                                    |
|-------|-------------|-----|------------------------------------------------------------------------------------------------------------------------------------------------------------------------------------------------------------------------------------------------|
|       | 33876       |     | Gasket, Stator                                                                                                                                                                                                                                 |
| 90    | 31715       |     | Body, Air cleaner                                                                                                                                                                                                                              |
| 91    | 30727       |     | Element, Air cleaner                                                                                                                                                                                                                           |
| 94    | 28820       |     | Screw, 10-32 x 1/2"                                                                                                                                                                                                                            |
| 100A  | 730164      |     | Air Cleaner Ass'y. (Incl. 76, 90, 91, 92, 93, 94, & 221B) (Use as required)                                                                                                                                                                    |
| 111   | 28371B      |     | Fuel Tank Bracket                                                                                                                                                                                                                              |
| 112B  | 34182       |     | Fuel Tank Bracket                                                                                                                                                                                                                              |
| 139   | 33670A      |     | * Gasket, Muffler                                                                                                                                                                                                                              |
| 140   | 30063       |     | Screw, 1/4-20 x 1/2" (Use as required)                                                                                                                                                                                                         |
| 141A  | 33699       |     | Muffler (Spark Arresting)(In.143,144, 145)                                                                                                                                                                                                     |
| 141D  | 391026      |     | Muffler (Incl. 143, 144 & 145) (This spark arrester mufflercan be used on any model.)                                                                                                                                                          |
| 143   | 33323       |     | Screen, Muffler                                                                                                                                                                                                                                |
| 144   | 33700       |     | Cover & Tube, Muffler                                                                                                                                                                                                                          |
| 145   | 650578      |     | Screw, 8-18 x 3/8"                                                                                                                                                                                                                             |
| 157   | 730165      |     | Muff.Adapter Kit (Incl.139,140)(As re quired)                                                                                                                                                                                                  |
| 201   | 610973      |     | Terminal Assy. (Use as required)                                                                                                                                                                                                               |
| 245   | 611025      |     | Magneto NOTE: The complete magneto is not available as an assembly. The magneto number is shown for reference purposes only. Order component partsindividually, as shown in partslist. (Refer to Division 5, Section B, page 39 for breakdown) |