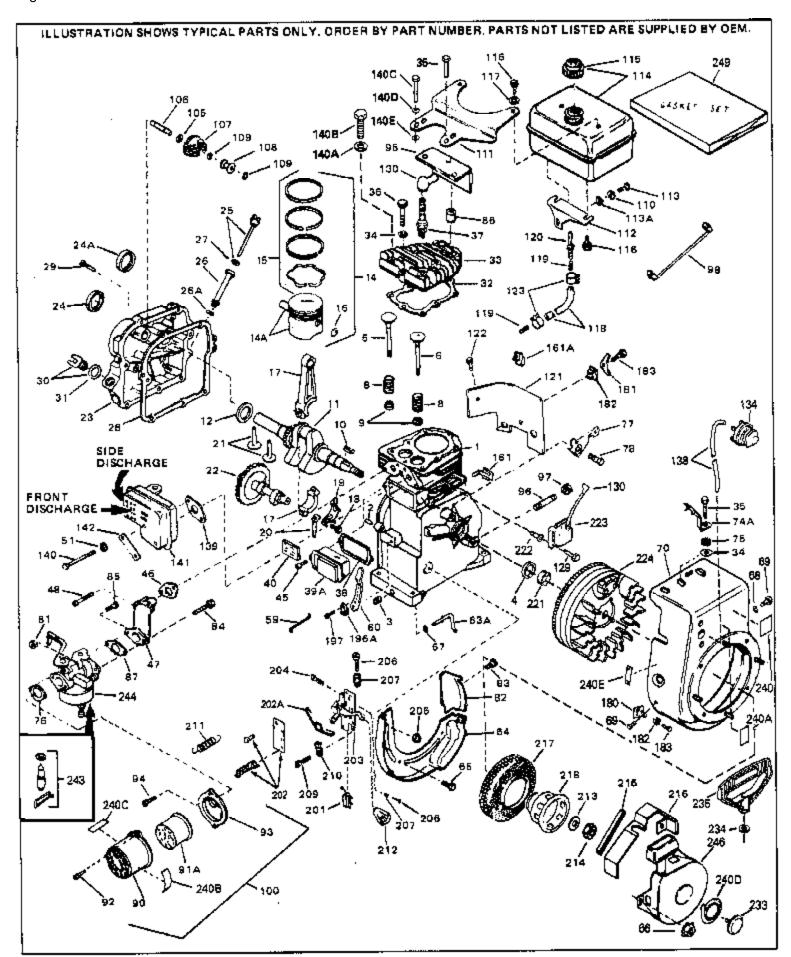

For Discount Tecumseh Engine Parts Call 606-678-9623 or 606-561-4983

Page 1 of 8

Engine Parts List #1

www.mymowerparts.com

| Dof # | Dart Number           | O5.  | Description                                                        |
|-------|-----------------------|------|--------------------------------------------------------------------|
|       | Part Number<br>33674B | Qty  | Description  Cylinder (Incl. 2, 3 & 4) (2-13/16" B ore)            |
|       | 26727                 |      | Pin, Dowel                                                         |
|       |                       |      | ·                                                                  |
|       | 27642<br>32600        |      | Oil Drain Plug                                                     |
|       |                       |      | Seal, Oil                                                          |
|       | 32644A                |      | Intake Valve (Std.) (Incl. 9)                                      |
|       | 32645A<br>29313C      |      | Intake Valve (1/32" OS) (Incl. 9)                                  |
|       | 29315C<br>29315C      |      | Exhaust Valve (Std.) (Incl. 9)  Exhaust Valve (1/33" OS) (Incl. 9) |
|       | 31672                 |      | Exhaust Valve (1/32" OS) (Incl. 9)                                 |
|       | 31672<br>31673        |      | Spring, Valve Cap, Lower valve spring                              |
|       | 610961                |      | 1.                                                                 |
|       | 34728                 |      | Key Flywheel<br>Crankshaft (Incl. 24)                              |
|       | 33876                 |      | Gasket, Stator                                                     |
|       | 34535                 |      | Piston, Pin & Ring Set (Std.) (2-13/1 6" Bore)                     |
|       | 34536                 |      | Piston, Pin & Ring Set (3td.) (2-13/1-6 Bore)                      |
|       | 34537                 |      | Piston, Pin & Ring Set (.010 OS)                                   |
|       | 33562B                |      | Piston & Pin Ass'y.(Std.)(Incl.16)(2- 13/16")                      |
|       | 33563B                |      | Piston & Pin Ass'y. (.010" OS) (Incl. 16)                          |
|       | 33564B                |      | Piston & Pin Ass'y. (.020" OS) (Incl. 16)                          |
|       | 33567                 |      | Ring Set (Std.) (2-13/16" Bore)                                    |
|       | 33568                 |      | Ring Set (3td.) (2-13/16 Bole)                                     |
|       | 33569                 |      | Ring Set (.020" OS)                                                |
|       | 20381                 |      | Ring, Piston pin retaining                                         |
|       | 32875                 |      | Rod Assy., Connecting (Incl. 18 & 20)                              |
|       | 32610A                |      | Bolt, Connecting Rod                                               |
|       | 32654                 |      | Dipper, Oil                                                        |
|       | 27241                 |      | Lifter, Valve                                                      |
|       | 33158                 |      | Camshaft                                                           |
|       | 30756B                |      | Cover, Cylinder (Incl. 24, 30, 31 & 1 06)                          |
|       | 28540                 |      | Seal, Oil                                                          |
|       | 27677A                |      | * Gasket, Cylinder cover                                           |
|       | 650451                |      | Screw, 1/4-20 x 1" (Use as required)                               |
|       | 650488                |      | Screw, 1/4-20 x 1-1/4" (Use as requir ed)                          |
|       | 27625                 |      | Plug, Oil filler (Incl. 31)                                        |
|       | 29673                 |      | * Gasket, Oil fill plug                                            |
|       | 33554A                |      | Gasket, Cylinder head                                              |
|       | 33016A                |      | Head, Cylinder(Incl. 35)                                           |
|       | 26073                 |      | Washer (Not used on late production)                               |
| 34    | 650691                |      | Washer (Use as required)                                           |
| 35    | 650694A               |      | Screw, 5/16-18 x 2" (Use as required)                              |
| 35    | 650818                |      | Screw, 5/16-18 x 1-1/2" (Use as required)                          |
| 35    | 650865                |      | Screw, 5/16-18 x 2" (Use as required)                              |
| 36    | 6021A                 |      | Screw, 5/16-18 x 1-1/2" (As req;not w /650691)                     |
| 37    | 33636                 |      | Resistor Spark Plug (RJ-8C)                                        |
| 38    | 31619A                |      | * Gasket, Breather                                                 |
| 39A   | 31337A                |      | Breather Ass'y. (Incl. 38 & 40)                                    |
| 40    | 31410                 |      | Element, Breather                                                  |
| 45    | 650128                |      | Screw, 10-24 x 1/2"                                                |
| 46    | 33673A                |      | * Gasket, Intake (1/32" thick)                                     |
| 48    | 30646                 |      | Screw, 1/4-20 x 1-3/8"                                             |
|       | 32698                 |      | Link, Governor-to-throttle                                         |
|       | 31510                 |      | Lever, Governor                                                    |
|       | 31334                 |      | Rod, Governor (Incl. 67)                                           |
|       | 33342                 |      | Baffle, Blower housing                                             |
|       | 650561                |      | Screw, 1/4-20 x 5/8"                                               |
|       | 29752                 |      | Nut & Lockwasher Assy., 1/4-28 (As re quired)                      |
| 66    |                       |      | Pop Rivet (Purchase locally)(Use as r equired)                     |
| 67    | 28277                 |      | Washer, Flat                                                       |
|       | THURST MISSION        | TT7/ | arnarta aam                                                        |

www.mymowerparts.com

| 68 650168                 | Qty Description Washer, Flat                                |
|---------------------------|-------------------------------------------------------------|
|                           | Washer, Flat                                                |
|                           | 0 4/4 00 =/400                                              |
| 69 29212                  | Screw, 1/4-28 x 7/16"                                       |
| 70 33663C                 | Blower Housing (For electric starter) NOTE: In original     |
|                           | production some starters are riveted to the blower housing. |
|                           | Replacement housing has threaded studs. Order four nuts     |
|                           | (29752) for remounting of starter.                          |
| 74A 30747                 | Clip, Spark plug shorting                                   |
| 75 650890                 | Lockwasher                                                  |
| 76 27272A                 | * Gasket, Air cleaner                                       |
| 77 34212                  | Bracket, Holddown                                           |
| 78 30200                  | Screw, 10-24 x 9/16"                                        |
| 81 29752                  | Nut & Lockwasher Assy., 1/4-28                              |
| 82 33341                  | Extension, Baffle                                           |
| 83 650701                 | Screw, 8-18 x 7/16"                                         |
| 84 6201                   | Screw, 1/4-28 x 7/8"                                        |
| 85 650870                 | Screw, 1/4-28 x 1-11/16"                                    |
| 86 28212                  | Spacer                                                      |
| 87 26756                  | * Gasket, Carburetor                                        |
| 90 31715                  | Body, Air cleaner                                           |
| 92 650152                 | Screw, 8-32 x 3/8"                                          |
| 93 31691                  | Bracket, Air cleaner                                        |
| 94 28820                  | Screw, 10-32 x 1/2"                                         |
| 95 33344                  | Baffle, Heat                                                |
| 98 35349                  | Ground Wire                                                 |
| 100 730127                | Air Cleaner Ass'y. (Incl.76,76A,90A,91A,92,93,94, &         |
|                           | 221A)(Use as required)                                      |
| 102 28458                 | Bearing, Ball                                               |
| 105 30590A                | Washer, Flat                                                |
| 106 30574                 | Shaft, Mechanical governor                                  |
| 107 30591                 | Gear Assy.,Governor (Incl. 105)                             |
| 108 30588A                | Spool Governor                                              |
| 109 29193                 | Ring, Retaining                                             |
| 111 28371B                | Fuel Tank Bracket                                           |
| 113 650561                | Screw, 1/4-20 x 5/8"                                        |
| 114 34711                 | Fuel Tank (Incl. 115 & 123)                                 |
| 115 410144B               | Fuel Cap (Std.)(Wh.Plastic)(1-1/2" I. D.)                   |
| 115 33032                 | Fuel Cap (Red Plastic)(1-3/16" I.D.) (Spurt resistant, Low  |
|                           | profile)                                                    |
| 115 34210                 | Fuel Cap (Red Plastic)(1-3/16" I.D.) (Spurt resistant, High |
| 110 0-210                 | profile)                                                    |
|                           | •                                                           |
| 116 650665                | Screw, 1/4-15 x 7/8"                                        |
| 118 30795                 | Line, Fuel (Braided 16")                                    |
| 118 30962                 | Line, Fuel (Braided 32")                                    |
| 118 29774                 | Line, Fuel (Braided 8.25")                                  |
| 119 28819                 | Spring, Fuel line (Use as required)                         |
| 121 29745                 | Extension, Blower housing                                   |
| 122 650128                | Screw, 10-24 x 1/2"                                         |
| 123 26460                 | Clamp, Fuel line (Use as required)                          |
| 129 650489                | Screw, 1/4-20 x 5/8"                                        |
| 130 27276                 | Cover, Spark plug                                           |
| 139 33670A                | * Gasket, Muffler                                           |
| 140D 26073                | Washer, flat                                                |
| 140 30063<br>140C 650638A | Screw, 1/4-20 x 1/2" (Use as required )                     |
| 140C 650628A              | 5/16-18 x 2-3/8" Torminal Ground                            |
| 181 33356<br>182 28545    | Terminal, Ground<br>Grommet, Plastic                        |
|                           | werparts.com                                                |
| w w w.mymo                |                                                             |

## For Discount Tecumseh Engine Parts Call 606-678-9623 or 606-561-4983 Page 4 of 8

Engine Parts List #1

| Ref # | Part Number | Qtv | Description                                                                                                                                                                                                                                    |
|-------|-------------|-----|------------------------------------------------------------------------------------------------------------------------------------------------------------------------------------------------------------------------------------------------|
|       | 650760      |     | Screw, 8-32 x 3/8"                                                                                                                                                                                                                             |
|       | 650548      |     | Screw, 8-32 x 5/16"                                                                                                                                                                                                                            |
|       | 610973      |     | Terminal Assy. (Use as required)                                                                                                                                                                                                               |
| 202   | 33857       |     | Spring Assy. (Used in late production )                                                                                                                                                                                                        |
| 202A  | 32923       |     | Spring, Torsion (Used in early production)                                                                                                                                                                                                     |
| 203   | 730136A     |     | Control Brkt (Incl.202,202A,204,205,2 06,207)                                                                                                                                                                                                  |
| 204   | 650139      |     | Screw, 8-32 x 1/2" (Use as required)                                                                                                                                                                                                           |
| 204   | 650152      |     | Screw, 8-32 x 3/8" (Use as required)                                                                                                                                                                                                           |
| 204   | 30200       |     | Screw, 10-24 9/16" (Use as required)                                                                                                                                                                                                           |
| 205   | 30322       |     | Nut & Lockwasher (Use as required)                                                                                                                                                                                                             |
| 206   | 650688      |     | Screw, 10-32 x 1" (Used on early prod uction)                                                                                                                                                                                                  |
|       | 650549      |     | Screw, 5-40 x 7/16" (Used on late pro duction)                                                                                                                                                                                                 |
|       | 32924       |     | Compression Spring (Used on early pro duction)                                                                                                                                                                                                 |
|       | 31342       |     | Compression Spring (Used on late prod uction)                                                                                                                                                                                                  |
|       | 28942       |     | Screw, 10-32 x 3/8"                                                                                                                                                                                                                            |
|       | 27793       |     | Clip, Conduit                                                                                                                                                                                                                                  |
|       | 31426       |     | Spring, Extension                                                                                                                                                                                                                              |
|       | 650815      |     | Washer, Belleville                                                                                                                                                                                                                             |
|       | 650816      |     | Nut, Flywheel                                                                                                                                                                                                                                  |
|       | 33668       |     | Screen, Starter                                                                                                                                                                                                                                |
|       | 34694       |     | Cup, Starter                                                                                                                                                                                                                                   |
|       | 34080       |     | Spacer, Flywheel key                                                                                                                                                                                                                           |
|       | 650872      |     | Stud, Solid State Assy.                                                                                                                                                                                                                        |
|       | 550223      |     | Decal, Name                                                                                                                                                                                                                                    |
|       | 34346       |     | Decal. Instruction                                                                                                                                                                                                                             |
|       | 631021      |     | Inlet Needle, Seat & Clip Assy.                                                                                                                                                                                                                |
| 244   | 631702      |     | Carburetor (Incl. 87) (Refer to Division 5, Section A, page 114 for breakdown)                                                                                                                                                                 |
| 245   | 611025      |     | Magneto NOTE: The complete magneto is not available as an assembly. The magneto number is shown for reference purposes only. Order component partsindividually, as shown in partslist. (Refer to Division 5, Section B, page 39 for breakdown) |
| 246   | 590420A     |     | Rewind Starter NOTE: In original production some starters are riveted to the blowerhousing. Replacement housing has threaded studs. Order four nuts (29752) for remounting of starter. (Refer to Division 5, Section C, page 25 for breakdown) |
| 249   | 33683B      |     | * Gasket Set (Incl. items marked *)                                                                                                                                                                                                            |