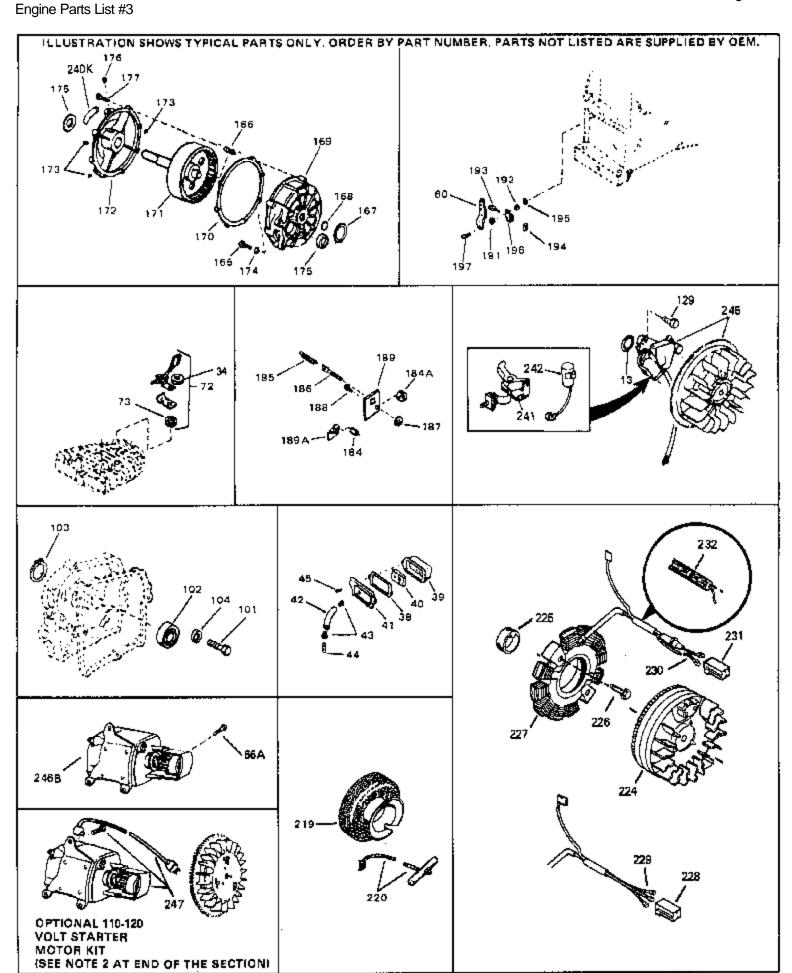

www.mymowerparts.com

For Discount Tecumseh Engine Parts Call 606-678-9623 or 606-561-4983  $_{\rm Page~8~of~8}$  Engine Parts List #3

| Ref # | Part Number | Qty | Description                                                                                                                                                                                                                                                                                                 |
|-------|-------------|-----|-------------------------------------------------------------------------------------------------------------------------------------------------------------------------------------------------------------------------------------------------------------------------------------------------------------|
|       | 33876       |     | Gasket, Stator                                                                                                                                                                                                                                                                                              |
| 34    | 26073       |     | Washer (Not used on late production)                                                                                                                                                                                                                                                                        |
| 34    | 650691      |     | Washer (Use as required)                                                                                                                                                                                                                                                                                    |
| 38    | 31619A      |     | * Gasket, Breather                                                                                                                                                                                                                                                                                          |
| 40    | 31410       |     | Element, Breather                                                                                                                                                                                                                                                                                           |
| 45    | 650128      |     | Screw, 10-24 x 1/2"                                                                                                                                                                                                                                                                                         |
| 101   | 30200       |     | Screw, 10-24 x 9/16"                                                                                                                                                                                                                                                                                        |
| 102   | 28458       |     | Bearing, Ball                                                                                                                                                                                                                                                                                               |
| 103   | 28539       |     | Ring, Retaining                                                                                                                                                                                                                                                                                             |
| 104   | 28537       |     | Washer, Flat                                                                                                                                                                                                                                                                                                |
| 191   | 29918       |     | Washer, Lock, #8                                                                                                                                                                                                                                                                                            |
|       | 30322       |     | Nut & Lockwasher, 8-32                                                                                                                                                                                                                                                                                      |
|       | 29826       |     | Screw, 10-32 x 3/4"                                                                                                                                                                                                                                                                                         |
|       | 29216       |     | Nut, Square, 10-32                                                                                                                                                                                                                                                                                          |
|       | 29642       |     | Ring, Retaining                                                                                                                                                                                                                                                                                             |
|       | 29916       |     | Clamp, Governor lever                                                                                                                                                                                                                                                                                       |
|       | 650548      |     | Screw, 8-32 x 5/16"                                                                                                                                                                                                                                                                                         |
|       | 34788       |     | Pulley, Starter rope                                                                                                                                                                                                                                                                                        |
|       | 35189       |     | Spacer, Coil Assy.                                                                                                                                                                                                                                                                                          |
|       | 30547A      |     | Contact Assy., Breaker                                                                                                                                                                                                                                                                                      |
|       | 30548B      |     | Condenser                                                                                                                                                                                                                                                                                                   |
| 245   | 611025      |     | Magneto NOTE: The complete magneto is not available as an assembly. The magneto number is shown for reference purposes only. Order component partsindividually, as shown in partslist. (Refer to Division 5, Section B, page 39 for breakdown)                                                              |
| 247   | 33290D      |     | Starter Motor Kit (110-120 Volt) This 110-120 volt starter motor kit may have been added to this engine. It can be added only if cylinder hasdrilled and tapped starter mounting bosses and a ring gear flywheel. Refer to service number stamped on end cap of motor, or on decal, for identification. Ref |