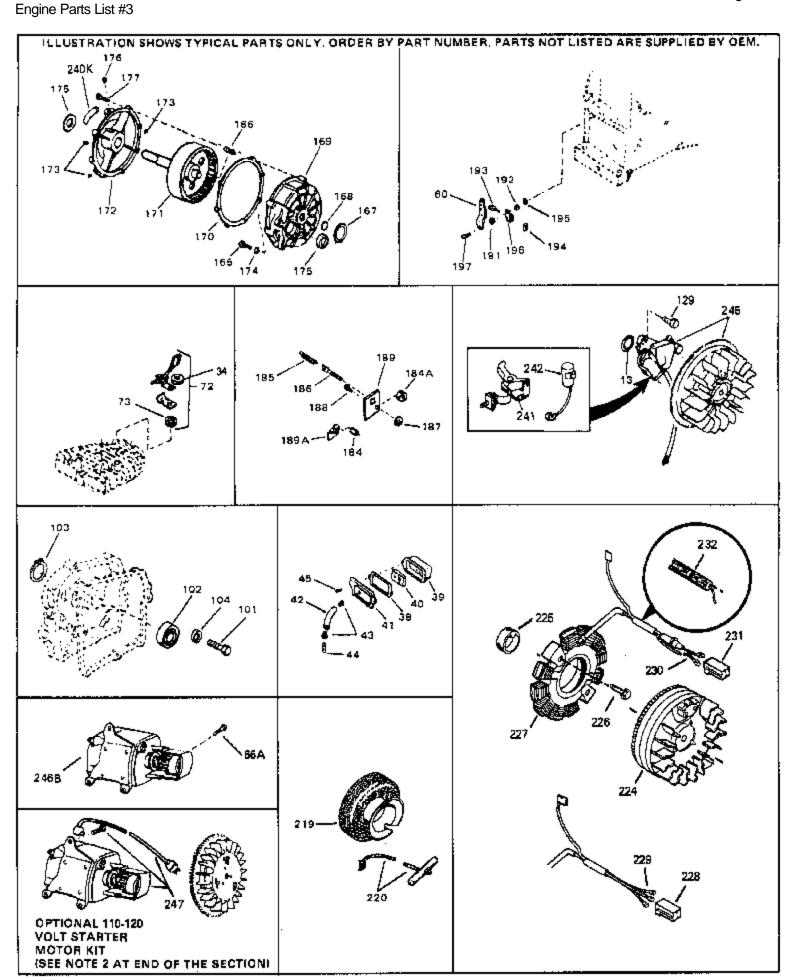

## For Discount Tecumseh Engine Parts Call 606-678-9623 or 606-561-4983 $_{\rm Page~8~of~8}$ Engine Parts List #3

| Ref # | Part Number Q | y Description                                                                                                                                                                                                                                                                                               |
|-------|---------------|-------------------------------------------------------------------------------------------------------------------------------------------------------------------------------------------------------------------------------------------------------------------------------------------------------------|
| 13    | 33876         | Gasket, Stator                                                                                                                                                                                                                                                                                              |
| 34    | 26073         | Washer (Not used on late production)                                                                                                                                                                                                                                                                        |
| 34    | 650691        | Washer (Use as required)                                                                                                                                                                                                                                                                                    |
| 38    | 31619A        | * Gasket, Breather                                                                                                                                                                                                                                                                                          |
| 40    | 31410         | Element, Breather                                                                                                                                                                                                                                                                                           |
|       | 650128        | Screw, 10-24 x 1/2"                                                                                                                                                                                                                                                                                         |
|       | 30200         | Screw, 10-24 x 9/16"                                                                                                                                                                                                                                                                                        |
| 102   | 28458         | Bearing, Ball                                                                                                                                                                                                                                                                                               |
| 103   | 28539         | Ring, Retaining                                                                                                                                                                                                                                                                                             |
| 104   | 28537         | Washer, Flat                                                                                                                                                                                                                                                                                                |
|       | 29918         | Washer, Lock, #8                                                                                                                                                                                                                                                                                            |
| 192   | 30322         | Nut & Lockwasher, 8-32                                                                                                                                                                                                                                                                                      |
| 193   | 29826         | Screw, 10-32 x 3/4"                                                                                                                                                                                                                                                                                         |
|       | 29216         | Nut, Square, 10-32                                                                                                                                                                                                                                                                                          |
|       | 29642         | Ring, Retaining                                                                                                                                                                                                                                                                                             |
| 196   | 29916         | Clamp, Governor lever                                                                                                                                                                                                                                                                                       |
|       | 650548        | Screw, 8-32 x 5/16"                                                                                                                                                                                                                                                                                         |
| 219   | 34788         | Pulley, Starter rope                                                                                                                                                                                                                                                                                        |
| 225   | 35189         | Spacer, Coil Assy.                                                                                                                                                                                                                                                                                          |
| 241   | 30547A        | Contact Assy., Breaker                                                                                                                                                                                                                                                                                      |
| 242   | 30548B        | Condenser                                                                                                                                                                                                                                                                                                   |
| 245   | 611027        | Magneto (12 volt, 3 amp) NOTE: The complete magneto is not available as an assembly. The magneto number is shown for reference purposes only. Order component partsindividually, as shown in partslist. (Refer to Division 5, Section B, page 38 for breakdown)                                             |
| 247   | 33290D        | Starter Motor Kit (110-120 Volt) This 110-120 volt starter motor kit may have been added to this engine. It can be added only if cylinder hasdrilled and tapped starter mounting bosses and a ring gear flywheel. Refer to service number stamped on end cap of motor, or on decal, for identification. Ref |