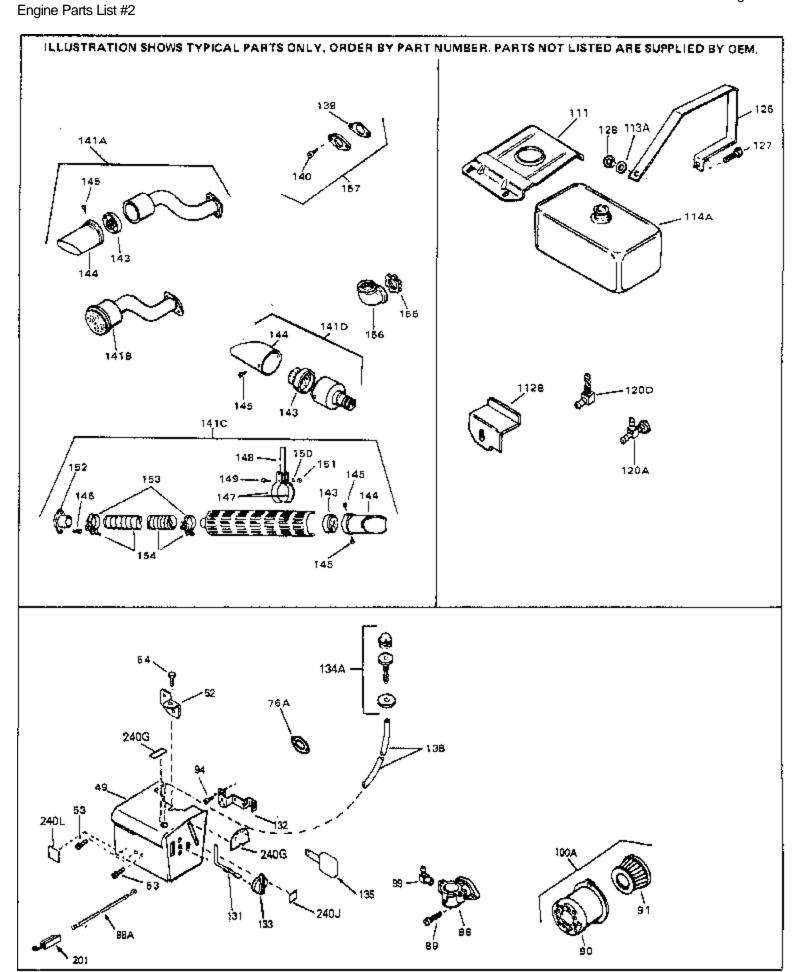

## For Discount Tecumseh Engine Parts Call 606-678-9623 or 606-561-4983 $_{\rm Page~6~of~8}$ Engine Parts List #2

| Ref # | Part Number Qty | Description                                                                                                                                                                                                                                                     |
|-------|-----------------|-----------------------------------------------------------------------------------------------------------------------------------------------------------------------------------------------------------------------------------------------------------------|
| 13    | 33876           | Gasket, Stator                                                                                                                                                                                                                                                  |
|       | 31715           | Body, Air cleaner                                                                                                                                                                                                                                               |
|       | 30727           | Element, Air cleaner                                                                                                                                                                                                                                            |
|       | 28820           | Screw, 10-32 x 1/2"                                                                                                                                                                                                                                             |
| 100A  | 730164          | Air Cleaner Ass'y. (Incl. 76, 90, 91, 92, 93, 94, & 221B) (Use as required)                                                                                                                                                                                     |
| 111   | 28371B          | Fuel Tank Bracket                                                                                                                                                                                                                                               |
| 112B  | 34182           | Fuel Tank Bracket                                                                                                                                                                                                                                               |
| 139   | 33670A          | * Gasket, Muffler                                                                                                                                                                                                                                               |
| 140   | 30063           | Screw, 1/4-20 x 1/2" (Use as required )                                                                                                                                                                                                                         |
| 141D  | 391026          | Muffler (Incl. 143, 144 & 145) (This spark arrester mufflercan                                                                                                                                                                                                  |
|       |                 | be used on any model.)                                                                                                                                                                                                                                          |
| 141A  | 33699           | Muffler (Spark Arresting)(In.143,144, 145)                                                                                                                                                                                                                      |
| 143   | 33323           | Screen, Muffler                                                                                                                                                                                                                                                 |
| 144   | 33700           | Cover & Tube, Muffler                                                                                                                                                                                                                                           |
| 145   | 650578          | Screw, 8-18 x 3/8"                                                                                                                                                                                                                                              |
| 157   | 730165          | Muff.Adapter Kit (Incl.139,140)(As re quired)                                                                                                                                                                                                                   |
|       | 610973          | Terminal Assy. (Use as required)                                                                                                                                                                                                                                |
| 245   | 611027          | Magneto (12 volt, 3 amp) NOTE: The complete magneto is not available as an assembly. The magneto number is shown for reference purposes only. Order component partsindividually, as shown in partslist. (Refer to Division 5, Section B, page 38 for breakdown) |