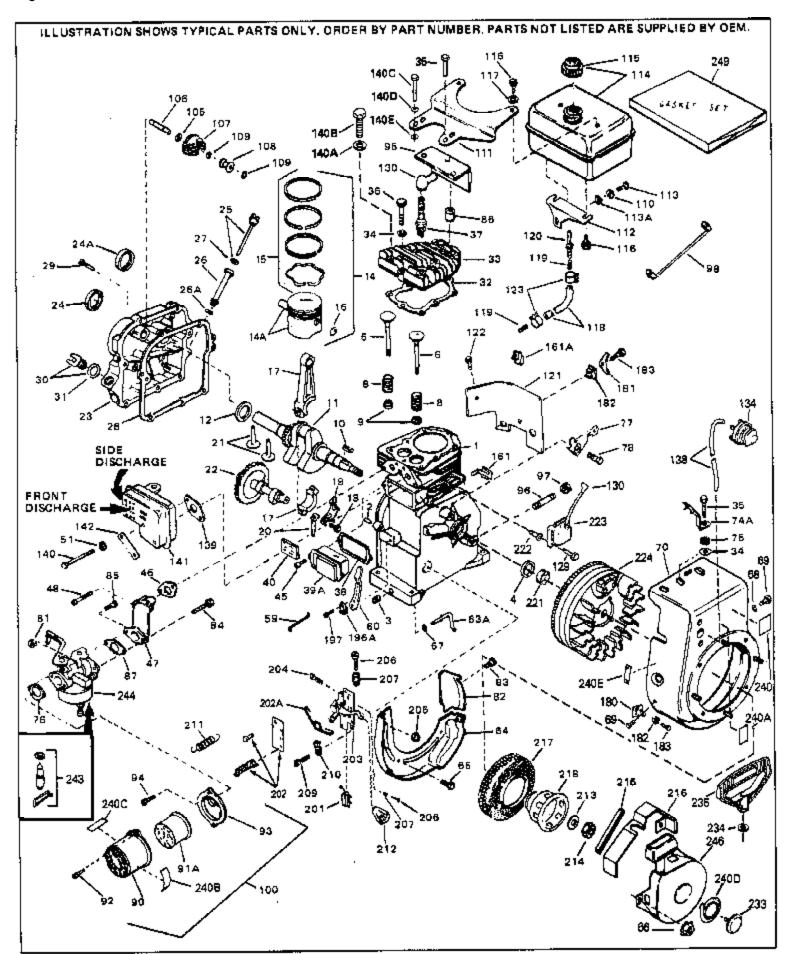

For Discount Tecumseh Engine Parts Call 606-678-9623 or 606-561-4983

Page 1 of 8

Engine Parts List #1

www.mymowerparts.com

| Ref # Part Number | Qty Description                                                                                 |
|-------------------|-------------------------------------------------------------------------------------------------|
| 1 33674B          | Cylinder (Incl. 2, 3 & 4) (2-13/16" B ore)                                                      |
| 2 26727           | Pin, Dowel                                                                                      |
| 3 27642           | Oil Drain Plug                                                                                  |
| 4 32600           | Seal, Oil                                                                                       |
| 5 32644A          |                                                                                                 |
|                   | Intake Valve (Std.) (Incl. 9)                                                                   |
| 5 32645A          | Intake Valve (1/32" OS) (Incl. 9)                                                               |
| 6 29313C          | Exhaust Valve (Std.) (Incl. 9)                                                                  |
| 6 29315C          | Exhaust Valve (1/32" OS) (Incl. 9)                                                              |
| 8 31672           | Spring, Valve                                                                                   |
| 9 31673           | Cap, Lower valve spring                                                                         |
| 10 610961         | Key Flywheel                                                                                    |
| 11 34728          | Crankshaft (Incl. 24)                                                                           |
| 12 32323          | Washer, Thrust                                                                                  |
| 13 33876          | Gasket, Stator                                                                                  |
| 14 34535          | Piston, Pin & Ring Set (Std.) (2-13/1 6" Bore)                                                  |
| 14 34536          | Piston, Pin & Ring Set (.010" OS)                                                               |
| 14 34537          | Piston, Pin & Ring Set (.020" OS)                                                               |
| 14A 33562B        | Piston & Pin Ass'y.(Std.)(Incl.16)(2- 13/16")                                                   |
| 14A 33563B        | Piston & Pin Ass'y. (.010" OS) (Incl. 16)                                                       |
| 14A 33564B        | Piston & Pin Ass'y. (.020" OS) (Incl. 16)                                                       |
| 15 33567          | Ring Set (Std.) (2-13/16" Bore)                                                                 |
| 15 33568          | Ring Set (.010" OS)                                                                             |
| 15 33569          | Ring Set (.020" OS)                                                                             |
| 16 20381          | Ring, Piston pin retaining                                                                      |
| 17 32875          | Rod Assy., Connecting (Incl. 18 & 20)                                                           |
| 18 32610A         | Bolt, Connecting Rod                                                                            |
| 20 32654          | Dipper, Oil                                                                                     |
| 21 27241          | Lifter, Valve                                                                                   |
| 22 33158          | Camshaft                                                                                        |
| 23 30756B         | Cover, Cylinder (Incl. 24, 30, 31 & 1 06)                                                       |
| 24 28540          | Seal, Oil                                                                                       |
| 28 27677A         | * Gasket, Cylinder cover                                                                        |
| 29 650451         | Screw, 1/4-20 x 1" (Use as required)                                                            |
| 29 650488         | Screw, 1/4-20 x 1-1/4" (Use as required)                                                        |
| 30 27625          |                                                                                                 |
| 31 29673          | Plug, Oil filler (Incl. 31)  * Cocket Oil fill plug                                             |
|                   | * Gasket, Oil fill plug                                                                         |
| 32 33554A         | Gasket, Cylinder head                                                                           |
| 33 33016A         | Head, Cylinder(Incl. 35)                                                                        |
| 34 26073          | Washer (Not used on late production)                                                            |
| 34 650691         | Washer (Use as required)                                                                        |
| 35 650694A        | Screw, 5/16-18 x 2" (Use as required)                                                           |
| 35 650818         | Screw, 5/16-18 x 1-1/2" (Use as requi red)                                                      |
| 35 650865         | Screw, 5/16-18 x 2" (Use as required)                                                           |
| 36 6021A          | Screw, 5/16-18 x 1-1/2" (As req;not w /650691)                                                  |
| 37 33636          | Resistor Spark Plug (RJ-8C)                                                                     |
| 38 31619A         | * Gasket, Breather                                                                              |
| 39A 31337A        | Breather Ass'y. (Incl. 38 & 40)                                                                 |
| 40 31410          | Element, Breather                                                                               |
| 45 650128         | Screw, 10-24 x 1/2"                                                                             |
| 46 33673A         | * Gasket, Intake (1/32" thick)                                                                  |
| 48 30646          | Screw, 1/4-20 x 1-3/8"                                                                          |
| 59 32698          | Link, Governor-to-throttle                                                                      |
| 60 31510          | Lever, Governor                                                                                 |
| 63A 31334         | Rod, Governor (Incl. 67)                                                                        |
|                   |                                                                                                 |
|                   | Battle, Blower housing                                                                          |
| 64 33342          | Baffle, Blower housing<br>Screw. 1/4-20 x 5/8"                                                  |
|                   | Battle, Blower housing<br>Screw, 1/4-20 x 5/8"<br>Nut & Lockwasher Assy., 1/4-28 (As re quired) |

Pop Rivet (Purchase locally)(Use as r equired) www.mymowerparts.com

| Ref # | Part Number Qty | Description                                                 |
|-------|-----------------|-------------------------------------------------------------|
| 67    | 28277           | Washer, Flat                                                |
| 68    | 650168          | Washer, Flat                                                |
| 69    | 29212           | Screw, 1/4-28 x 7/16"                                       |
| 70    | 33663C          | Blower Housing (For electric starter) NOTE: In original     |
|       |                 | production some starters are riveted to the blower housing. |
|       |                 | Replacement housing has threaded studs. Order four nuts     |
|       |                 | (29752) for remounting of starter.                          |
|       | 27272A          | * Gasket, Air cleaner                                       |
| 77    | 34212           | Bracket, Holddown                                           |
| 78    | 30200           | Screw, 10-24 x 9/16"                                        |
| 81    | 29752           | Nut & Lockwasher Assy., 1/4-28                              |
| 82    | 33341           | Extension, Baffle                                           |
| 83    | 650701          | Screw, 8-18 x 7/16"                                         |
| 84    | 6201            | Screw, 1/4-28 x 7/8"                                        |
| 85    | 650870          | Screw, 1/4-28 x 1-11/16"                                    |
| 86    | 28212           | Spacer                                                      |
| 87    | 26756           | * Gasket, Carburetor                                        |
| 90    | 31715           | Body, Air cleaner                                           |
| 92    | 650152          | Screw, 8-32 x 3/8"                                          |
| 93    | 31691           | Bracket, Air cleaner                                        |
| 94    | 28820           | Screw, 10-32 x 1/2"                                         |
| 95    | 33344           | Baffle, Heat                                                |
| 100   | 730127          | Air Cleaner Ass'y. (Incl.76,76A,90A,91A,92,93,94, &         |
|       |                 | 221A)(Use as required)                                      |
| 102   | 28458           | Bearing, Ball                                               |
| 105   | 30590A          | Washer, Flat                                                |
| 106   | 30574           | Shaft, Mechanical governor                                  |
| 107   | 30591           | Gear Assy., Governor (Incl. 105)                            |
| 108   | 30588A          | Spool Governor                                              |
| 109   | 29193           | Ring, Retaining                                             |
| 111   | 28371B          | Fuel Tank Bracket                                           |
|       | 650561          | Screw, 1/4-20 x 5/8"                                        |
|       | 37866           | Fuel Tank (Incl. 115 & 123)                                 |
|       | 410144B         | Fuel Cap (Std.)(Wh.Plastic)(1-1/2" I. D.)                   |
| 115   | 33032           | Fuel Cap (Red Plastic)(1-3/16" I.D.) (Spurt resistant, Low  |
|       |                 | profile)                                                    |
| 115   | 34210           | Fuel Cap (Red Plastic)(1-3/16" I.D.) (Spurt resistant, High |
| 440   |                 | profile)                                                    |
|       | 650665          | Screw, 1/4-15 x 7/8"                                        |
|       | 29774           | Line, Fuel (Braided 8.25")                                  |
|       | 30795           | Line, Fuel (Braided 16")                                    |
|       | 30962           | Line, Fuel (Braided 32")                                    |
|       | 28819           | Spring, Fuel line (Use as required)                         |
|       | 29745           | Extension, Blower housing                                   |
|       | 650128          | Screw, 10-24 x 1/2"                                         |
|       | 26460           | Clamp, Fuel line (Use as required)                          |
|       | 610118          | Cover, Spark plug                                           |
|       | 33670A          | * Gasket, Muffler                                           |
|       | 30063           | Screw, 1/4-20 x 1/2" (Use as required )                     |
|       | 650628A         | 5/16-18 x 2-3/8"                                            |
|       | 26073           | Washer, flat                                                |
|       | 650548          | Screw, 8-32 x 5/16"                                         |
|       | 610973          | Terminal Assy. (Use as required)                            |
|       | 33857           | Spring Assy. (Used in late production )                     |
|       | 32923           | Spring, Torsion (Used in early production)                  |
| 203   | 730136A         | Control Brkt (Incl.202,202A,204,205,2 06,207)               |

Control Brkt (Incl.202,202A,204,205,2 06,207) WWW.mymowerparts.com

For Discount Tecumseh Engine Parts Call 606-678-9623 or 606-561-4983  $_{\rm Page\ 4\ of\ 8}$  Engine Parts List #1

| Ref # | Part Number | Qty | Description                                                                                                                                                                                                                                                     |
|-------|-------------|-----|-----------------------------------------------------------------------------------------------------------------------------------------------------------------------------------------------------------------------------------------------------------------|
| 204   | 650139      | -   | Screw, 8-32 x 1/2" (Use as required)                                                                                                                                                                                                                            |
| 204   | 650152      |     | Screw, 8-32 x 3/8" (Use as required)                                                                                                                                                                                                                            |
| 204   | 30200       |     | Screw, 10-24 9/16" (Use as required)                                                                                                                                                                                                                            |
| 205   | 30322       |     | Nut & Lockwasher (Use as required)                                                                                                                                                                                                                              |
|       | 650688      |     | Screw, 10-32 x 1" (Used on early prod uction)                                                                                                                                                                                                                   |
|       | 650549      |     | Screw, 5-40 x 7/16" (Used on late pro duction)                                                                                                                                                                                                                  |
|       | 32924       |     | Compression Spring (Used on early pro duction)                                                                                                                                                                                                                  |
|       | 31342       |     | Compression Spring (Used on late prod uction)                                                                                                                                                                                                                   |
|       | 28942       |     | Screw, 10-32 x 3/8"                                                                                                                                                                                                                                             |
|       | 27793       |     | Clip, Conduit                                                                                                                                                                                                                                                   |
| 211   | 31426       |     | Spring, Extension                                                                                                                                                                                                                                               |
|       | 650815      |     | Washer, Belleville                                                                                                                                                                                                                                              |
|       | 650816      |     | Nut, Flywheel                                                                                                                                                                                                                                                   |
|       | 33668       |     | Screen, Starter                                                                                                                                                                                                                                                 |
|       | 34694       |     | Cup, Starter                                                                                                                                                                                                                                                    |
|       | 34080       |     | Spacer, Flywheel key                                                                                                                                                                                                                                            |
|       | 650872      |     | Stud, Solid State Assy.                                                                                                                                                                                                                                         |
|       | 550223      |     | Decal, Name                                                                                                                                                                                                                                                     |
|       | 34346       |     | Decal. Instruction                                                                                                                                                                                                                                              |
|       | 631021      |     | Inlet Needle, Seat & Clip Assy.                                                                                                                                                                                                                                 |
| 244   | 631702      |     | Carburetor (Incl. 87) (Refer to Division 5, Section A, page 114 for breakdown)                                                                                                                                                                                  |
| 0.45  | 044007      |     | ,                                                                                                                                                                                                                                                               |
| 245   | 611027      |     | Magneto (12 volt, 3 amp) NOTE: The complete magneto is not available as an assembly. The magneto number is shown for reference purposes only. Order component partsindividually, as shown in partslist. (Refer to Division 5, Section B, page 38 for breakdown) |
| 246   | 590420A     |     | Rewind Starter NOTE: In original production some starters are riveted to the blowerhousing. Replacement housing has threaded studs. Order four nuts (29752) for remounting of starter. (Refer to Division 5, Section C, page 25 for breakdown)                  |
| 249   | 33683B      |     | * Gasket Set (Incl. items marked *)                                                                                                                                                                                                                             |