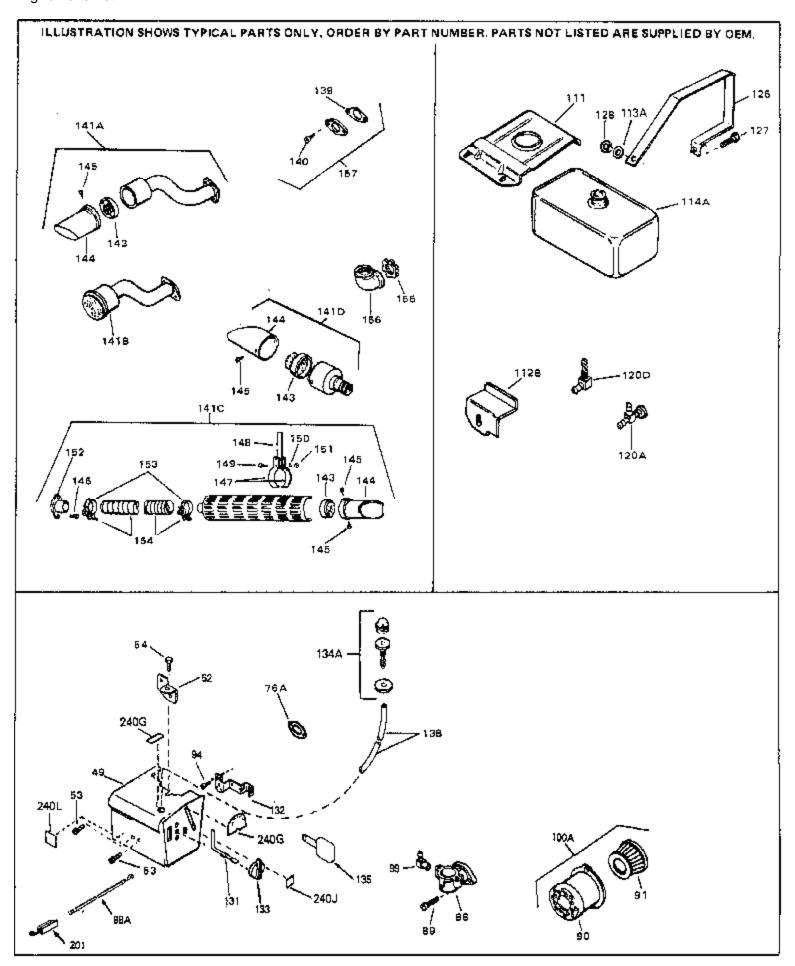

For Discount Tecumseh Engine Parts Call 606-678-9623 or 606-561-4983 HS50-67233D Page 5 of 8 Engine Parts List #2

www.mymowerparts.com

| Ref # | Part Number | Description                                                                                                                                                                                                      |                               |
|-------|-------------|------------------------------------------------------------------------------------------------------------------------------------------------------------------------------------------------------------------|-------------------------------|
| 13    | 33876       | Gasket, Stator                                                                                                                                                                                                   |                               |
| 90    | 31715       | Body, Air cleaner                                                                                                                                                                                                |                               |
| 91    | 30727       | Element, Air cleaner                                                                                                                                                                                             |                               |
| 94    | 28820       | Screw, 10-32 x 1/2"                                                                                                                                                                                              |                               |
| 100A  | 730164      | Air Cleaner Ass'y. (Incl. 76, 90, 91, 92, 93, 94, 8 as required)                                                                                                                                                 | ≰ 221B) (Use                  |
| 111   | 28371B      | Fuel Tank Bracket                                                                                                                                                                                                |                               |
|       | 34182       | Fuel Tank Bracket                                                                                                                                                                                                |                               |
| 139   | 33670A      | * Gasket, Muffler                                                                                                                                                                                                |                               |
| 140   | 650774      | Screw, 1/4-20 x 2-3/8"                                                                                                                                                                                           |                               |
| 140   | 30063       | Screw, 1/4-20 x 1/2" (Use as required )                                                                                                                                                                          |                               |
| 141D  | 391026      | Muffler (Incl. 143, 144 & 145) (This spark arreste<br>be used on any model.)                                                                                                                                     | r mufflercan                  |
| 157   | 730165      | Muff.Adapter Kit (Incl.139,140)(As re quired)                                                                                                                                                                    |                               |
| 201   | 610973      | Terminal Assy. (Use as required)                                                                                                                                                                                 |                               |
| 245   | 611025      | Magneto NOTE: The complete magneto is not a<br>an assembly. The magneto number is shown fo<br>purposes only. Order component partsindividua<br>in partslist. (Refer to Division 5, Section B, page<br>breakdown) | r reference<br>Illy, as shown |