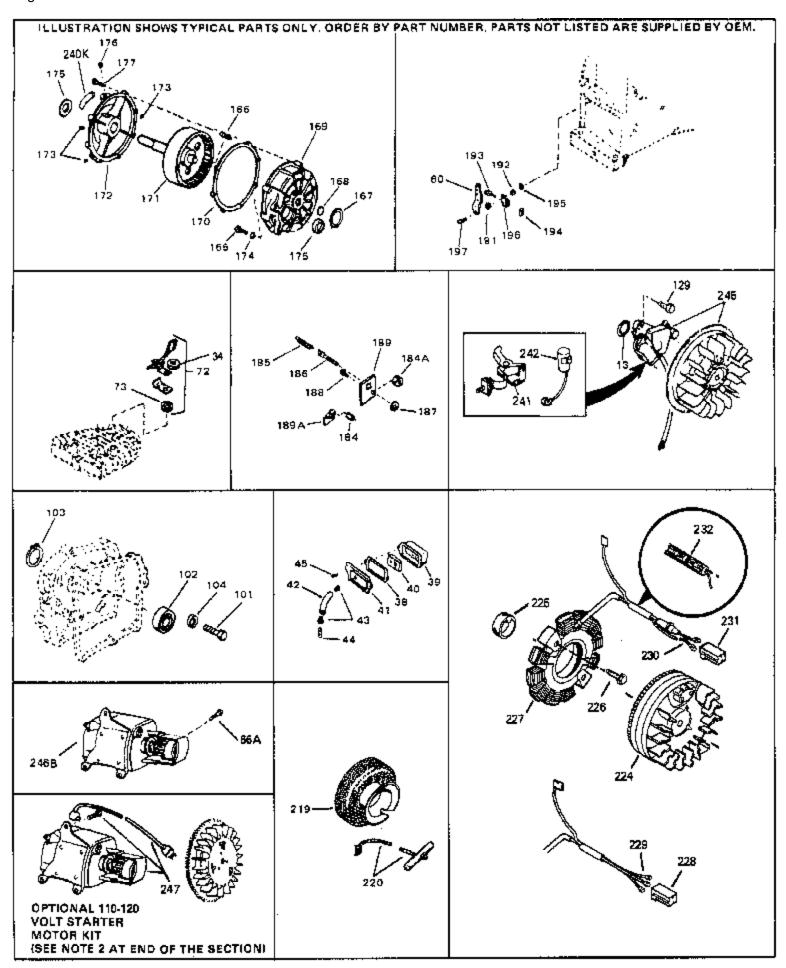

For Discount Tecumseh Engine Parts Call 606-678-9623 or 606-561-4983 HS50-67233D Engine Parts List #3

www.mymowerparts.com

| Ref # | Part Number | Qty Description                                                                                                                                                                                                                                                                                                            |
|-------|-------------|----------------------------------------------------------------------------------------------------------------------------------------------------------------------------------------------------------------------------------------------------------------------------------------------------------------------------|
| 13    | 33876       | Gasket, Stator                                                                                                                                                                                                                                                                                                             |
| 34    | 26073       | Washer (Not used on late production)                                                                                                                                                                                                                                                                                       |
| 34    | 650691      | Washer (Use as required)                                                                                                                                                                                                                                                                                                   |
| 38    | 31619A      | * Gasket, Breather                                                                                                                                                                                                                                                                                                         |
| 40    | 31410       | Element, Breather                                                                                                                                                                                                                                                                                                          |
| 45    | 650128      | Screw, 10-24 x 1/2"                                                                                                                                                                                                                                                                                                        |
| 197   | 650548      | Screw, 8-32 x 5/16"                                                                                                                                                                                                                                                                                                        |
| 219   | 34788       | Pulley, Starter rope                                                                                                                                                                                                                                                                                                       |
| 225   | 35189       | Spacer, Coil Assy.                                                                                                                                                                                                                                                                                                         |
| 241   | 30547A      | Contact Assy., Breaker                                                                                                                                                                                                                                                                                                     |
| 242   | 30548B      | Condenser                                                                                                                                                                                                                                                                                                                  |
|       | 611025      | Magneto NOTE: The complete magneto is not available as<br>an assembly. The magneto number is shown for reference<br>purposes only. Order component partsindividually, as shown<br>in partslist. (Refer to Division 5, Section B, page 39 for<br>breakdown)                                                                 |
| 247   | 33290D      | Starter Motor Kit (110-120 Volt) This 110-120 volt starter<br>motor kit may have been added to this engine. It can be<br>added only if cylinder hasdrilled and tapped starter mounting<br>bosses and a ring gear flywheel. Refer to service number<br>stamped on end cap of motor, or on decal, for identification.<br>Ref |