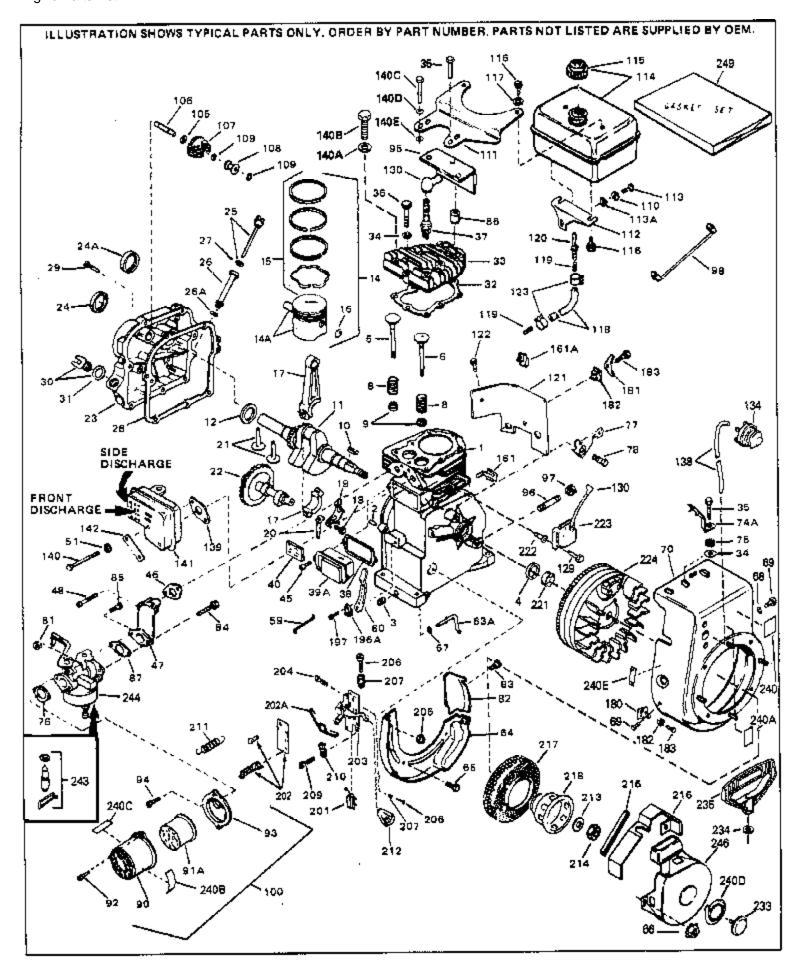

For Discount Tecumseh Engine Parts Call 606-678-9623 or 606-561-4983 HS50-67233D Page 1 of 8 Engine Parts List #1

www.mymowerparts.com

| Ref # Part NumberQtyDescription133674BCylinder (Incl. 2, 3 & 4)226727Pin, Dowel327642Oil Drain Plug | (2-13/16" B ore)         |
|-----------------------------------------------------------------------------------------------------|--------------------------|
| 2 26727 Pin, Dowel                                                                                  | ,                        |
|                                                                                                     |                          |
|                                                                                                     |                          |
| 4 32600 Seal, Oil                                                                                   |                          |
| 5 32644A Intake Valve (Std.) (Incl.                                                                 | l. 9)                    |
| 5 32645A Intake Valve (1/32" OS)                                                                    | ) (Incl. 9)              |
| 6 29313C Exhaust Valve (Std.) (Ir                                                                   | ncl. 9)                  |
| 6 29315C Exhaust Valve (1/32" O                                                                     | DS) (Incl. 9)            |
| 8 31672 Spring, Valve                                                                               |                          |
| 9 31673 Cap, Lower valve spring                                                                     | ]                        |
| 10 610961 Key Flywheel                                                                              |                          |
| 11 34746 Crankshaft                                                                                 |                          |
| 12 32323 Washer, Thrust                                                                             |                          |
| 13 33876 Gasket, Stator                                                                             |                          |
| 14A 33562B Piston & Pin Ass'y.(Std                                                                  |                          |
| 14A 33563B Piston & Pin Ass'y. (.01                                                                 |                          |
| 14A 33564B Piston & Pin Ass'y. (.02                                                                 |                          |
| 14 34535 Piston, Pin & Ring Set                                                                     |                          |
| 14 34536 Piston, Pin & Ring Set                                                                     |                          |
| 14 34537 Piston, Pin & Ring Set                                                                     |                          |
| 15 33567 Ring Set (Std.) (2-13/16                                                                   | o" Bore)                 |
| 15 33568 Ring Set (.010" OS)                                                                        |                          |
| 15 33569 Ring Set (.020" OS)                                                                        | ~~                       |
| 16 20381 Ring, Piston pin retainin                                                                  | •                        |
| 17 32875 Rod Assy., Connecting                                                                      | (Incl. 18 & 20)          |
| 18 32610A Bolt, Connecting Rod                                                                      |                          |
| 2032654Dipper, Oil2127241Lifter, Valve                                                              |                          |
| 2127241Lifter, Valve2233158Camshaft                                                                 |                          |
| 23 32700A Cover, Cylinder (Incl. 24                                                                 | 1 20 30 31 8 106)        |
| 24 27897 Seal, Oil                                                                                  | +, 29, 30, 31 & 100)     |
| 28 27677A * Gasket, Cylinder cove                                                                   | 2r                       |
| 29 650451 Screw, 1/4-20 x 1" (Use                                                                   |                          |
| 29 650488 Screw, 1/4-20 x 1-1/4" (                                                                  |                          |
| 30 27625 Plug, Oil filler (Incl. 31)                                                                |                          |
| 31 29673 * Gasket, Oil fill plug                                                                    |                          |
| 32 33554A Gasket, Cylinder head                                                                     |                          |
| 33 33016A Head, Cylinder(Incl. 35                                                                   | 5)                       |
| 34 26073 Washer (Not used on la                                                                     | ,                        |
| 34 650691 Washer Use as require                                                                     |                          |
| 35 650694A Screw, 5/16-18 x 2" (Us                                                                  |                          |
| 35 650818 Screw, 5/16-18 x 1-1/2"                                                                   | " (Use as requi red)     |
| 35 650865 Screw, 5/16-18 x 2" (Us                                                                   | se as required)          |
|                                                                                                     | " (As req;not w /650691) |
| 37 33636 Resistor Spark Plug (RJ                                                                    | J-8C)                    |
| 38 31619A * Gasket, Breather                                                                        |                          |
| 39A 31337A Breather Ass'y. (Incl. 38                                                                | 8 & 40)                  |
| 40 31410 Element, Breather                                                                          |                          |
| 45 650128 Screw, 10-24 x 1/2"                                                                       |                          |
| 46 33673A * Gasket, Intake (1/32"                                                                   | ' thick)                 |
| 48 30646 Screw, 1/4-20 x 1-3/8"                                                                     |                          |
| 59 32698 Link, Governor-to-throttl                                                                  | ie                       |
| 60 31510 Lever, Governor                                                                            |                          |
| 63A 31334 Rod, Governor (Incl. 67)                                                                  | )                        |
| 64 33342 Baffle, Blower housing                                                                     |                          |
| 65 650561 Screw, 1/4-20 x 5/8"                                                                      |                          |
|                                                                                                     | y, 1/4-28 (As re quired) |
| 66 Pop Rivet (Purchase loo<br>WWW mymowyernarts com                                                 |                          |

www.mymowerparts.com

| Ref # Part                                   | t Number Qtv | Description                                                                                             |
|----------------------------------------------|--------------|---------------------------------------------------------------------------------------------------------|
| 67 282                                       |              | Washer, Flat                                                                                            |
| 68 6501                                      | 168          | Washer, Flat                                                                                            |
| 69 292 <sup>2</sup>                          | 12           | Screw, 1/4-28 x 7/16"                                                                                   |
| 70 3366                                      | 63C          | Blower Housing (For electric starter) NOTE: In original                                                 |
|                                              |              | production some starters are riveted to the blower housing.                                             |
|                                              |              | Replacement housing has threaded studs. Order four nuts                                                 |
|                                              |              | (29752) for remounting of starter.                                                                      |
| 76 2727                                      |              | * Gasket, Air cleaner                                                                                   |
| 77 342                                       |              | Bracket, Holddown                                                                                       |
| 78 3020                                      |              | Screw, 10-24 x 9/16"                                                                                    |
| 81 2975                                      |              | Nut & Lockwasher Assy., 1/4-28                                                                          |
| 82 3334                                      |              | Extension, Baffle                                                                                       |
| 83 6507                                      |              | Screw, 8-18 x 7/16"                                                                                     |
| 84 620'<br>85 6508                           |              | Screw, 1/4-28 x 7/8"<br>Screw, 1/4-28 x 1-11/16"                                                        |
| 86 282 <sup>2</sup>                          |              | Spacer                                                                                                  |
| 87 2675                                      |              | * Gasket, Carburetor                                                                                    |
| 90 317                                       |              | Body, Air cleaner                                                                                       |
| 92 650 <sup>-</sup>                          |              | Screw, 8-32 x 3/8"                                                                                      |
| 93 319 <sup>-</sup>                          |              | Bracket, Air cleaner                                                                                    |
| 94 2882                                      |              | Screw, 10-32 x 1/2"                                                                                     |
| 95 3334                                      | 44           | Baffle, Heat                                                                                            |
| 98 3423                                      | 31           | Ground Wire                                                                                             |
| 100 7301                                     | 127          | Air Cleaner Ass'y. (Incl.76,76A,90A,91A,92,93,94, &                                                     |
|                                              |              | 221A)(Use as required)                                                                                  |
| 105 3059                                     | 90A          | Washer, Flat                                                                                            |
| 106 3057                                     | 74           | Shaft, Mechanical governor                                                                              |
| 107 3059                                     | 91           | Gear Assy., Governor (Incl. 105)                                                                        |
| 108 3058                                     |              | Spool Governor                                                                                          |
| 109 2919                                     |              | Ring, Retaining                                                                                         |
| 111 2837                                     |              | Fuel Tank Bracket                                                                                       |
| 113 6505                                     |              | Screw, 1/4-20 x 5/8"                                                                                    |
| 114 347 <sup>,</sup><br>115 410 <sup>,</sup> |              | Fuel Tank (Incl. 115 & 123)<br>Fuel Cap (Std.)(Wh.Plastic)(1-1/2" I. D.)                                |
| 115 410                                      |              | Fuel Cap (Std.)(Whi.Flastic)(1-1/2 h. D.)<br>Fuel Cap (Red Plastic)(1-3/16" I.D.) (Spurt resistant, Low |
| 115 5500                                     | 52           | profile)                                                                                                |
| 115 342 <sup>2</sup>                         | 10           | Fuel Cap (Red Plastic)(1-3/16" I.D.) (Spurt resistant, High                                             |
| 115 342                                      | 10           | profile)                                                                                                |
| 116 GEO                                      | 665          | . ,                                                                                                     |
| 116 6506<br>118 2977                         |              | Screw, 1/4-15 x 7/8"<br>Line, Fuel (Braided 8.25")                                                      |
| 118 3079                                     |              | Line, Fuel (Braided 16")                                                                                |
| 118 3096                                     |              | Line, Fuel (Braided 32")                                                                                |
| 119 288                                      |              | Spring, Fuel line (Use as required)                                                                     |
| 121 2974                                     |              | Extension, Blower housing                                                                               |
| 122 650                                      |              | Screw, 10-24 x 1/2"                                                                                     |
| 123 2646                                     |              | Clamp, Fuel line (Use as required)                                                                      |
| 129 6504                                     | 489          | Screw, 1/4-20 x 5/8"                                                                                    |
| 139 3367                                     |              | * Gasket, Muffler                                                                                       |
| 140D 2607                                    |              | Washer, flat                                                                                            |
| 140A 834                                     |              | Flatwasher, 1/4"                                                                                        |
| 140B 3006                                    |              | Screw, 1/4-20 x 1/2"                                                                                    |
| 140 6507                                     |              | Screw, 1/4-20 x 2-3/8"                                                                                  |
| 140 3006                                     |              | Screw, 1/4-20 x 1/2" (Use as required )                                                                 |
| 140C 6506                                    |              | 5/16-18 x 2-3/8"<br>Muffler (Side Discharge)                                                            |
| 141 3367<br>196A 3133                        |              | Muffler (Side Discharge)<br>Clamp, Governor lever                                                       |
| www.mymowerparts.com                         |              |                                                                                                         |
|                                              |              |                                                                                                         |

|     |         | / Description                                                                                                                                                                                                                                              |
|-----|---------|------------------------------------------------------------------------------------------------------------------------------------------------------------------------------------------------------------------------------------------------------------|
|     | 650548  | Screw, 8-32 x 5/16"                                                                                                                                                                                                                                        |
|     | 610973  | Terminal Assy. (Use as required)                                                                                                                                                                                                                           |
|     | 33879A  | Control Brkt(In.201,204,205,206,207,2 09,210)                                                                                                                                                                                                              |
|     | 650139  | Screw, 8-32 x 1/2" (Use as required)                                                                                                                                                                                                                       |
|     | 650152  | Screw, 8-32 x 3/8" (Use as required)                                                                                                                                                                                                                       |
|     | 30200   | Screw, 10-24 9/16" (Use as required)                                                                                                                                                                                                                       |
|     | 30322   | Nut & Lockwasher (Use as required)                                                                                                                                                                                                                         |
|     | 650688  | Screw, 10-32 x 1" (Used on early prod uction)                                                                                                                                                                                                              |
|     | 650549  | Screw, 5-40 x 7/16" (Used on late pro duction)                                                                                                                                                                                                             |
|     | 32924   | Compression Spring (Used on early pro duction)                                                                                                                                                                                                             |
|     | 31342   | Compression Spring (Used on late prod uction)                                                                                                                                                                                                              |
|     | 28942   | Screw, 10-32 x 3/8"                                                                                                                                                                                                                                        |
|     | 27793   | Clip, Conduit                                                                                                                                                                                                                                              |
|     | 31426   | Spring, Extension                                                                                                                                                                                                                                          |
|     | 650815  | Washer, Belleville                                                                                                                                                                                                                                         |
|     | 650816  | Nut, Flywheel                                                                                                                                                                                                                                              |
|     | 33668   | Screen, Starter                                                                                                                                                                                                                                            |
|     | 34694   | Cup, Starter                                                                                                                                                                                                                                               |
|     | 34080   | Spacer, Flywheel key                                                                                                                                                                                                                                       |
|     | 650872  | Stud, Solid State Assy.                                                                                                                                                                                                                                    |
|     | 34346   | Decal. Instruction                                                                                                                                                                                                                                         |
|     | 631021  | Inlet Needle, Seat & Clip Assy.                                                                                                                                                                                                                            |
| 244 | 631923  | Carburetor (Incl. 87) (Refer to Division 5, Section A, page 140 for breakdown)                                                                                                                                                                             |
| 245 | 611025  | Magneto NOTE: The complete magneto is not available as<br>an assembly. The magneto number is shown for reference<br>purposes only. Order component partsindividually, as shown<br>in partslist. (Refer to Division 5, Section B, page 39 for<br>breakdown) |
| 246 | 590420A | Rewind Starter NOTE: In original production some starters<br>are riveted to the blowerhousing. Replacement housing has<br>threaded studs. Order four nuts (29752) for remounting of<br>starter. (Refer to Division 5, Section C, page 25 for<br>breakdown) |
| 249 | 33683B  | * Gasket Set (Incl. items marked *)                                                                                                                                                                                                                        |