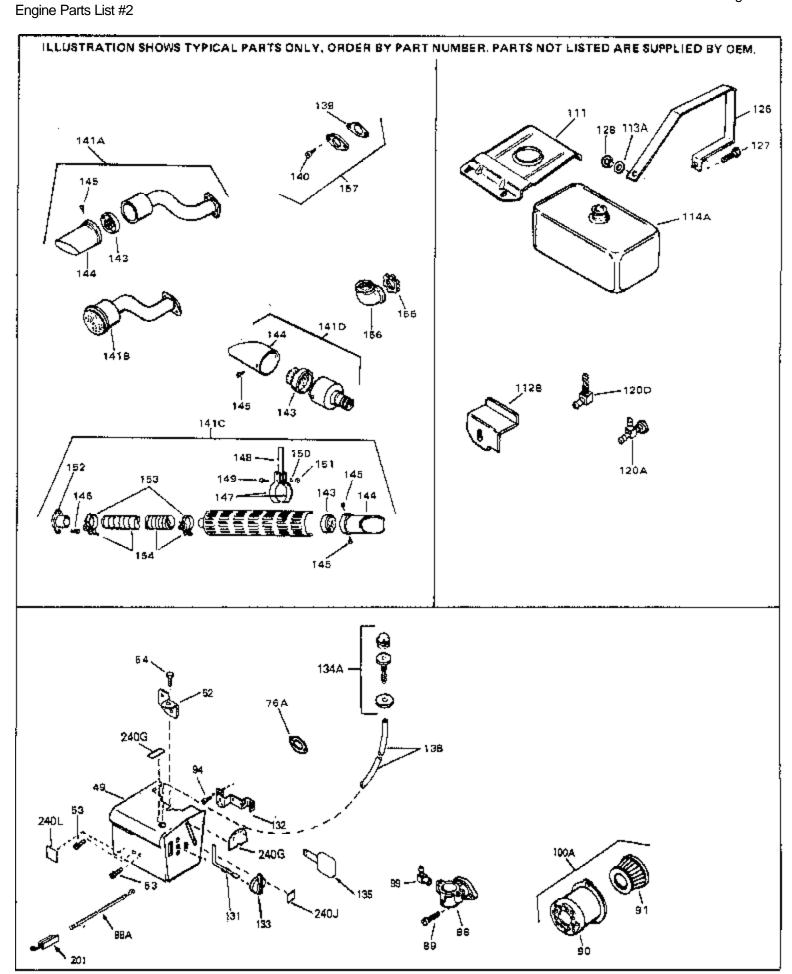

## For Discount Tecumseh Engine Parts Call 606-678-9623 or 606-561-4983 Page 6 of 8

HS50-67228D Engine Parts List #2

Qty Description Ref # Part Number 13 33876 Gasket, Stator 90 31715 Body, Air cleaner 91 30727 Element, Air cleaner 100A 730164 Air Cleaner Ass'y. (Incl. 76, 90, 91, 92, 93, 94, & 221B) (Use as required) 128 29752 Nut & Lockwasher, 1/4-28 139 33670A \* Gasket, Muffler Screw, 1/4-20 x 5/8" 140 650561 140 30063 Screw,  $1/4-20 \times 1/2$ " (Use as required ) 141A 33699 Muffler (Spark Arresting)(In.143,144, 145) 141D 391026 Muffler (Incl. 143, 144 & 145) (This spark arrester mufflercan be used on any model.) 143 33323 Screen, Muffler 144 33700 Cover & Tube, Muffler Screw, 8-18 x 3/8" 145 650578 157 730165 Muff.Adapter Kit (Incl.139,140)(As re quired) 201 610973 Terminal Assy. (Use as required) 245 611036 Magneto (12 volt, 3 amp) NOTE: The complete magneto is not available as an assembly. The magneto number is shown for reference purposes only. Order component partsindividually, as shown in partslist. (Refer to Division 5,