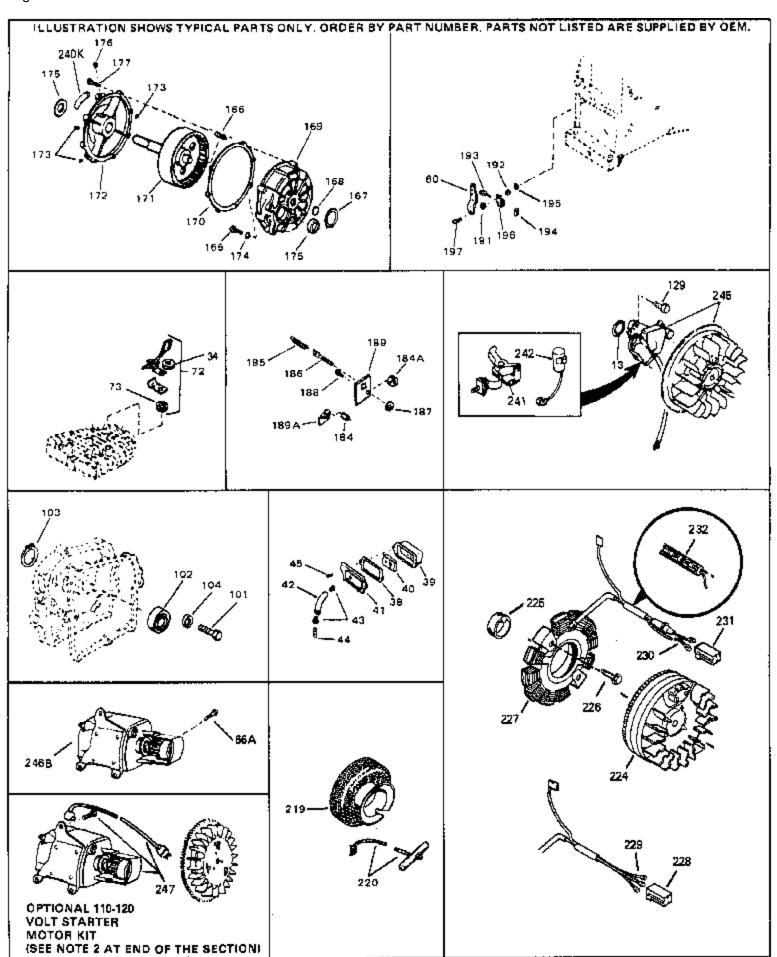

## For Discount Tecumseh Engine Parts Call 606-678-9623 or 606-561-4983 $_{\rm Page~8~of~8}$ Engine Parts List #3

| Ref # | Part Number Qty | Description                                                                                                                                                                                                                                                                                                 |
|-------|-----------------|-------------------------------------------------------------------------------------------------------------------------------------------------------------------------------------------------------------------------------------------------------------------------------------------------------------|
| 13    | 33876           | Gasket, Stator                                                                                                                                                                                                                                                                                              |
| 34    | 26073           | Washer (Not used on late production)                                                                                                                                                                                                                                                                        |
| 34    | 650691          | Washer (Use as required)                                                                                                                                                                                                                                                                                    |
| 38    | 31619A          | * Gasket, Breather                                                                                                                                                                                                                                                                                          |
| 40    | 31410           | Element, Breather                                                                                                                                                                                                                                                                                           |
| 45    | 650128          | Screw, 10-24 x 1/2"                                                                                                                                                                                                                                                                                         |
| 66A   | 650738          | Screw, 1/4-20 x 5/8"                                                                                                                                                                                                                                                                                        |
| 101   | 30200           | Screw, 10-24 x 9/16"                                                                                                                                                                                                                                                                                        |
|       | 28458           | Bearing, Ball                                                                                                                                                                                                                                                                                               |
| 103   | 28539           | Ring, Retaining                                                                                                                                                                                                                                                                                             |
|       | 28537           | Washer, Flat                                                                                                                                                                                                                                                                                                |
|       | 29918           | Washer, Lock, #8                                                                                                                                                                                                                                                                                            |
|       | 30322           | Nut & Lockwasher, 8-32                                                                                                                                                                                                                                                                                      |
|       | 29826           | Screw, 10-32 x 3/4"                                                                                                                                                                                                                                                                                         |
|       | 29216           | Nut, Square, 10-32                                                                                                                                                                                                                                                                                          |
|       | 29642           | Ring, Retaining                                                                                                                                                                                                                                                                                             |
|       | 29916           | Clamp, Governor lever                                                                                                                                                                                                                                                                                       |
|       | 650548          | Screw, 8-32 x 5/16"                                                                                                                                                                                                                                                                                         |
|       | 34788           | Pulley, Starter rope                                                                                                                                                                                                                                                                                        |
|       | 35189           | Spacer, Coil Assy.                                                                                                                                                                                                                                                                                          |
|       | 30547A          | Contact Assy., Breaker                                                                                                                                                                                                                                                                                      |
|       | 30548B          | Condenser                                                                                                                                                                                                                                                                                                   |
| 245   | 611036          | Magneto (12 volt, 3 amp) NOTE: The complete magneto is not available as an assembly. The magneto number is shown for reference purposes only. Order component partsindividually, as shown in partslist. (Refer to Division 5, Section B, page 37 for breakdown)                                             |
| 246B  | 33607           | Electric Starter Motor (12 volt) (Refer to Division 5, Section D, page 22 for breakdown)                                                                                                                                                                                                                    |
| 247   | 33290D          | Starter Motor Kit (110-120 Volt) This 110-120 volt starter motor kit may have been added to this engine. It can be added only if cylinder hasdrilled and tapped starter mounting bosses and a ring gear flywheel. Refer to service number stamped on end cap of motor, or on decal, for identification. Ref |