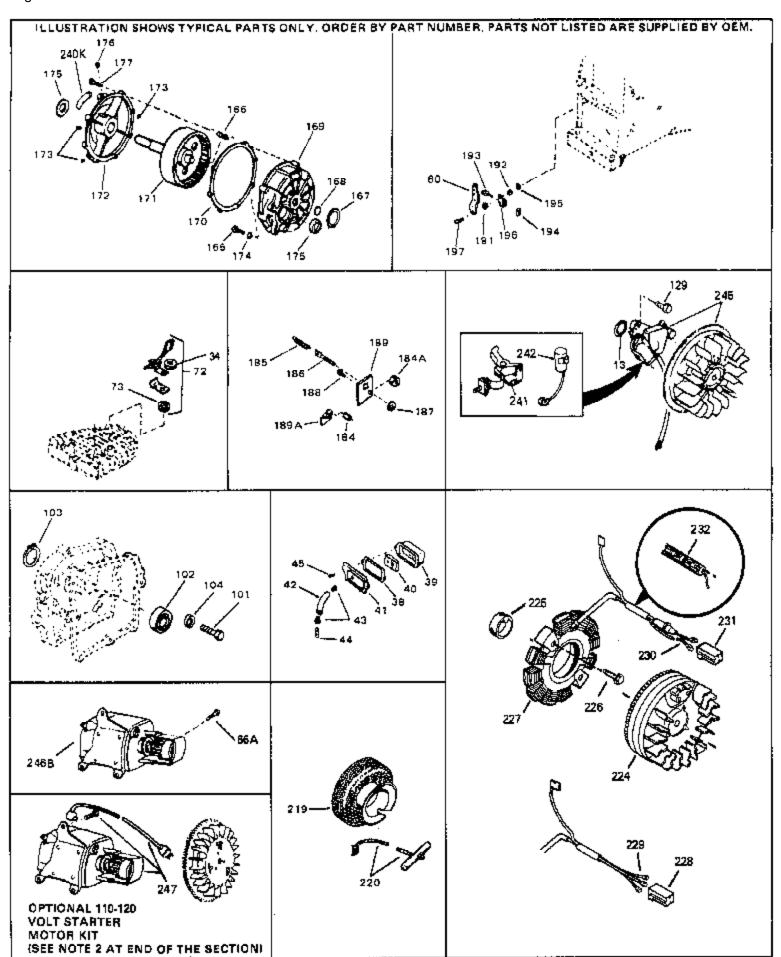

## For Discount Tecumseh Engine Parts Call 606-678-9623 or 606-561-4983 $_{\rm Page~8~of~8}$ Engine Parts List #3

|     |        | Qty | Description                                                                                                                                                                                                                                                                                                 |
|-----|--------|-----|-------------------------------------------------------------------------------------------------------------------------------------------------------------------------------------------------------------------------------------------------------------------------------------------------------------|
|     | 33876  |     | Gasket, Stator                                                                                                                                                                                                                                                                                              |
|     | 26073  |     | Washer (Not used on late production)                                                                                                                                                                                                                                                                        |
| 34  | 650691 |     | Washer (Use as required)                                                                                                                                                                                                                                                                                    |
|     | 31619A |     | * Gasket, Breather                                                                                                                                                                                                                                                                                          |
|     | 31410  |     | Element, Breather                                                                                                                                                                                                                                                                                           |
|     | 650128 |     | Screw, 10-24 x 1/2"                                                                                                                                                                                                                                                                                         |
|     | 30200  |     | Screw, 10-24 x 9/16"                                                                                                                                                                                                                                                                                        |
|     | 28458  |     | Bearing, Ball                                                                                                                                                                                                                                                                                               |
|     | 28539  |     | Ring, Retaining                                                                                                                                                                                                                                                                                             |
|     | 28537  |     | Washer, Flat                                                                                                                                                                                                                                                                                                |
|     | 29918  |     | Washer, Lock, #8                                                                                                                                                                                                                                                                                            |
|     | 30322  |     | Nut & Lockwasher, 8-32                                                                                                                                                                                                                                                                                      |
|     | 29826  |     | Screw, 10-32 x 3/4"                                                                                                                                                                                                                                                                                         |
|     | 29216  |     | Nut, Square, 10-32                                                                                                                                                                                                                                                                                          |
|     | 29642  |     | Ring, Retaining                                                                                                                                                                                                                                                                                             |
|     | 29916  |     | Clamp, Governor lever                                                                                                                                                                                                                                                                                       |
|     | 650548 |     | Screw, 8-32 x 5/16"                                                                                                                                                                                                                                                                                         |
|     | 34788  |     | Pulley, Starter rope                                                                                                                                                                                                                                                                                        |
|     | 35189  |     | Spacer, Coil Assy.                                                                                                                                                                                                                                                                                          |
|     | 30547A |     | Contact Assy., Breaker                                                                                                                                                                                                                                                                                      |
|     | 30548B |     | Condenser                                                                                                                                                                                                                                                                                                   |
| 245 | 611025 |     | Magneto NOTE: The complete magneto is not available as an assembly. The magneto number is shown for reference purposes only. Order component partsindividually, as shown in partslist. (Refer to Division 5, Section B, page 39 for breakdown)                                                              |
| 247 | 33290D |     | Starter Motor Kit (110-120 Volt) This 110-120 volt starter motor kit may have been added to this engine. It can be added only if cylinder hasdrilled and tapped starter mounting bosses and a ring gear flywheel. Refer to service number stamped on end cap of motor, or on decal, for identification. Ref |