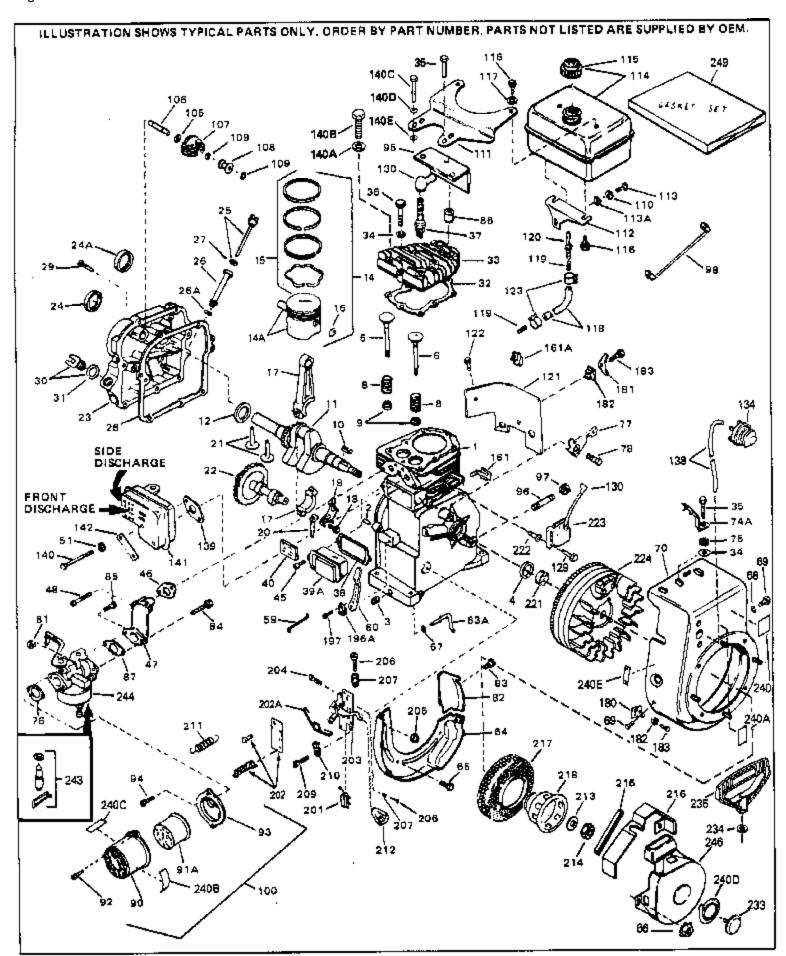

For Discount Tecumseh Engine Parts Call 606-678-9623 or 606-561-4983

Page 1 of 8

Engine Parts List #1

www.mymowerparts.com

| Dof # | Dort Number     | Description                                    |
|-------|-----------------|------------------------------------------------|
|       | Part Number Qty |                                                |
| 1     | 000             | Cylinder (Incl. 2, 3 & 4) (2-13/16" B ore)     |
|       | 26727           | Pin, Dowel                                     |
|       | 27642           | Oil Drain Plug                                 |
| 4     | 32600           | Seal, Oil                                      |
| 5     | 32644A          | Intake Valve (Std.) (Incl. 9)                  |
| 5     | 32645A          | Intake Valve (1/32" OS) (Incl. 9)              |
|       | 29313C          | Exhaust Valve (Std.) (Incl. 9)                 |
|       | 29315C          | Exhaust Valve (1/32" OS) (Incl. 9)             |
|       | 31672           | Spring, Valve                                  |
|       | 31673           | Cap, Lower valve spring                        |
|       | 610961          |                                                |
|       |                 | Key Flywheel                                   |
|       | 34728           | Crankshaft (Incl. 24)                          |
|       | 33876           | Gasket, Stator                                 |
|       | 33562B          | Piston & Pin Ass'y.(Std.)(Incl.16)(2- 13/16")  |
|       | 33563B          | Piston & Pin Ass'y. (.010" OS) (Incl. 16)      |
|       | 33564B          | Piston & Pin Ass'y. (.020" OS) (Incl. 16)      |
| 14    | 34535           | Piston, Pin & Ring Set (Std.) (2-13/1 6" Bore) |
| 14    | 34536           | Piston, Pin & Ring Set (.010" OS)              |
| 14    | 34537           | Piston, Pin & Ring Set (.020" OS)              |
| 15    | 33567           | Ring Set (Std.) (2-13/16" Bore)                |
|       | 33568           | Ring Set (.010" OS)                            |
|       | 33569           | Ring Set (.020" OS)                            |
|       | 20381           | Ring, Piston pin retaining                     |
|       | 32875           | Rod Assy., Connecting (Incl. 18 & 20)          |
|       | 32610A          |                                                |
|       |                 | Bolt, Connecting Rod                           |
|       | 32654           | Dipper, Oil                                    |
|       | 27241           | Lifter, Valve                                  |
|       | 33158           | Camshaft                                       |
|       | 30756B          | Cover, Cylinder (Incl. 24, 30, 31 & 1 06)      |
|       | 28540           | Seal, Oil                                      |
| 28    | 27677A          | * Gasket, Cylinder cover                       |
| 29    | 650451          | Screw, 1/4-20 x 1" (Use as required)           |
| 29    | 650488          | Screw, 1/4-20 x 1-1/4" (Use as requir ed)      |
| 30    | 27625           | Plug, Oil filler (Incl. 31)                    |
|       | 29673           | * Gasket, Oil fill plug                        |
|       | 33554A          | Gasket, Cylinder head                          |
|       | 33016A          | Head, Cylinder (Incl. 35)                      |
|       | 26073           | Washer (Not used on late production)           |
|       | 650691          | Washer (Use as required)                       |
|       | 650694A         | . ,                                            |
|       | 650818          | Screw, 5/16-18 x 2" (Use as required)          |
|       |                 | Screw, 5/16-18 x 1-1/2" (Use as required)      |
|       | 650865          | Screw, 5/16-18 x 2" (Use as required)          |
|       | 6021A           | Screw, 5/16-18 x 1-1/2" (As req;not w /650691) |
|       | 33636           | Resistor Spark Plug (RJ-8C)                    |
|       | 31619A          | * Gasket, Breather                             |
|       | 31337A          | Breather Ass'y. (Incl. 38 & 40)                |
| 40    | 31410           | Element, Breather                              |
| 45    | 650128          | Screw, 10-24 x 1/2"                            |
| 46    | 33673A          | * Gasket, Intake (1/32" thick)                 |
|       | 30646           | Screw, 1/4-20 x 1-3/8"                         |
|       | 32698           | Link, Governor-to-throttle                     |
|       | 31510           | Lever, Governor                                |
|       | 31334           | Rod, Governor (Incl. 67)                       |
|       | 33342           | Baffle, Blower housing                         |
|       | 650561          | Screw, 1/4-20 x 5/8"                           |
|       |                 | ·                                              |
|       | 29752           | Nut & Lockwasher Assy., 1/4-28 (As re quired)  |
| 66    | 00077           | Pop Rivet (Purchase locally)(Use as r equired) |
| 67    | 28277           | Washer, Flat                                   |

www.mymowerparts.com

|      |                         | Qty Description                                             |
|------|-------------------------|-------------------------------------------------------------|
|      | 650168                  | Washer, Flat                                                |
|      | 29212                   | Screw, 1/4-28 x 7/16"                                       |
| 70   | 33663C                  | Blower Housing (For electric starter) NOTE: In original     |
|      |                         | production some starters are riveted to the blower housing. |
|      |                         | Replacement housing has threaded studs. Order four nuts     |
|      |                         | (29752) for remounting of starter.                          |
| 74A  | 30747                   | Clip, Spark plug shorting                                   |
|      | 650890                  | Lockwasher                                                  |
|      | 34212                   | Bracket, Holddown                                           |
|      | 30200                   | Screw, 10-24 x 9/16"                                        |
|      | 29752                   | Nut & Lockwasher Assy., 1/4-28                              |
|      | 33341                   | Extension, Baffle                                           |
|      | 650701                  | Screw, 8-18 x 7/16"                                         |
|      | 6201                    | Screw, 1/4-28 x 7/8"                                        |
|      | 650870                  | ·                                                           |
|      |                         | Screw, 1/4-28 x 1-11/16"                                    |
|      | 28212                   | Spacer                                                      |
|      | 26756                   | * Gasket, Carburetor                                        |
|      | 31715                   | Body, Air cleaner                                           |
|      | 31691                   | Bracket, Air cleaner                                        |
|      | 28820                   | Screw, 10-32 x 1/2"                                         |
|      | 33344                   | Baffle, Heat                                                |
|      | 35349                   | Ground Wire                                                 |
| 100  | 730127                  | Air Cleaner Ass'y. (Incl.76,76A,90A,91A,92,93,94, &         |
|      |                         | 221A)(Use as required)                                      |
| 102  | 28458                   | Bearing, Ball                                               |
| 105  | 30590A                  | Washer, Flat                                                |
|      | 30574                   | Shaft, Mechanical governor                                  |
|      | 30591                   | Gear Assy., Governor (Incl. 105)                            |
|      | 30588A                  | Spool Governor                                              |
|      | 29193                   | Ring, Retaining                                             |
|      | 28371B                  | Fuel Tank Bracket                                           |
|      | 650561                  | Screw, 1/4-20 x 5/8"                                        |
|      | 34711                   | Fuel Tank (Incl. 115 & 123)                                 |
|      | 410144B                 | Fuel Cap (Std.)(Wh.Plastic)(1-1/2" I. D.)                   |
|      | 33032                   | Fuel Cap (Red Plastic)(1-3/16" I.D.) (Spurt resistant, Low  |
|      |                         | profile)                                                    |
| 115  | 34210                   | Fuel Cap (Red Plastic)(1-3/16" I.D.) (Spurt resistant, High |
| 113  | 34210                   | , , , , , , , , , , , , , , , , , , , ,                     |
|      |                         | profile)                                                    |
|      | 650665                  | Screw, 1/4-15 x 7/8"                                        |
|      | 29774                   | Line, Fuel (Braided 8.25")                                  |
|      | 30795                   | Line, Fuel (Braided 16")                                    |
|      | 30962                   | Line, Fuel (Braided 32")                                    |
| 119  | 28819                   | Spring, Fuel line (Use as required)                         |
| 121  | 29745                   | Extension, Blower housing                                   |
| 122  | 650128                  | Screw, 10-24 x 1/2"                                         |
| 123  | 26460                   | Clamp, Fuel line (Use as required)                          |
| 129  | 650489                  | Screw, 1/4-20 x 5/8"                                        |
| 130  | 27276                   | Cover, Spark plug                                           |
| 139  | 33670A                  | * Gasket, Muffler                                           |
| 140  | 650561                  | Screw, 1/4-20 x 5/8"                                        |
|      | 30063                   | Screw, 1/4-20 x 1/2" (Use as required )                     |
| 140C | 650628A                 | 5/16-18 x 2-3/8"                                            |
|      | 26073                   | Washer, flat                                                |
|      | 33356                   | Terminal, Ground                                            |
|      | 28545                   | Grommet, Plastic                                            |
|      | 650760                  | Screw, 8-32 x 3/8"                                          |
|      | TT ITT I 100 T 1100 O I | urannanta aana                                              |

## For Discount Tecumseh Engine Parts Call 606-678-9623 or 606-561-4983 $_{\rm Page\ 4\ of\ 8}$ Engine Parts List #1

| Ref # | Part Number Qty | Description                                                                                                                                                                                                                                    |
|-------|-----------------|------------------------------------------------------------------------------------------------------------------------------------------------------------------------------------------------------------------------------------------------|
|       | 650548          | Screw, 8-32 x 5/16"                                                                                                                                                                                                                            |
|       | 610973          | Terminal Assy. (Use as required)                                                                                                                                                                                                               |
|       | 33857           | Spring Assy. (Used in late production )                                                                                                                                                                                                        |
|       | 32923           | Spring, Torsion (Used in early production)                                                                                                                                                                                                     |
|       | 730136A         | Control Brkt (Incl.202,202A,204,205,2 06,207)                                                                                                                                                                                                  |
|       | 650139          | Screw, 8-32 x 1/2" (Use as required)                                                                                                                                                                                                           |
|       | 650152          | Screw, 8-32 x 3/8" (Use as required)                                                                                                                                                                                                           |
|       | 30200           | Screw, 10-24 9/16" (Use as required)                                                                                                                                                                                                           |
|       | 30322           | Nut & Lockwasher (Use as required)                                                                                                                                                                                                             |
| 206   | 650688          | Screw, 10-32 x 1" (Used on early prod uction)                                                                                                                                                                                                  |
| 206   | 650549          | Screw, 5-40 x 7/16" (Used on late pro duction)                                                                                                                                                                                                 |
| 207   | 32924           | Compression Spring (Used on early pro duction)                                                                                                                                                                                                 |
| 207   | 31342           | Compression Spring (Used on late prod uction)                                                                                                                                                                                                  |
| 209   | 28942           | Screw, 10-32 x 3/8"                                                                                                                                                                                                                            |
| 210   | 27793           | Clip, Conduit                                                                                                                                                                                                                                  |
| 211   | 31426           | Spring, Extension                                                                                                                                                                                                                              |
| 213   | 650815          | Washer, Belleville                                                                                                                                                                                                                             |
| 214   | 650816          | Nut, Flywheel                                                                                                                                                                                                                                  |
| 217   | 33668           | Screen, Starter                                                                                                                                                                                                                                |
| 218   | 34694           | Cup, Starter                                                                                                                                                                                                                                   |
| 221   | 34080           | Spacer, Flywheel key                                                                                                                                                                                                                           |
|       | 650872          | Stud, Solid State Assy.                                                                                                                                                                                                                        |
|       | 550223          | Decal, Name                                                                                                                                                                                                                                    |
|       | 34346           | Decal. Instruction                                                                                                                                                                                                                             |
|       | 631021          | Inlet Needle, Seat & Clip Assy.                                                                                                                                                                                                                |
| 244   | 631702          | Carburetor (Incl. 87) (Refer to Division 5, Section A, page 114 for breakdown)                                                                                                                                                                 |
| 245   | 611025          | Magneto NOTE: The complete magneto is not available as an assembly. The magneto number is shown for reference purposes only. Order component partsindividually, as shown in partslist. (Refer to Division 5, Section B, page 39 for breakdown) |
| 246   | 590420A         | Rewind Starter NOTE: In original production some starters are riveted to the blowerhousing. Replacement housing has threaded studs. Order four nuts (29752) for remounting of starter. (Refer to Division 5, Section C, page 25 for breakdown) |
| 249   | 33683B          | * Gasket Set (Incl. items marked *)                                                                                                                                                                                                            |