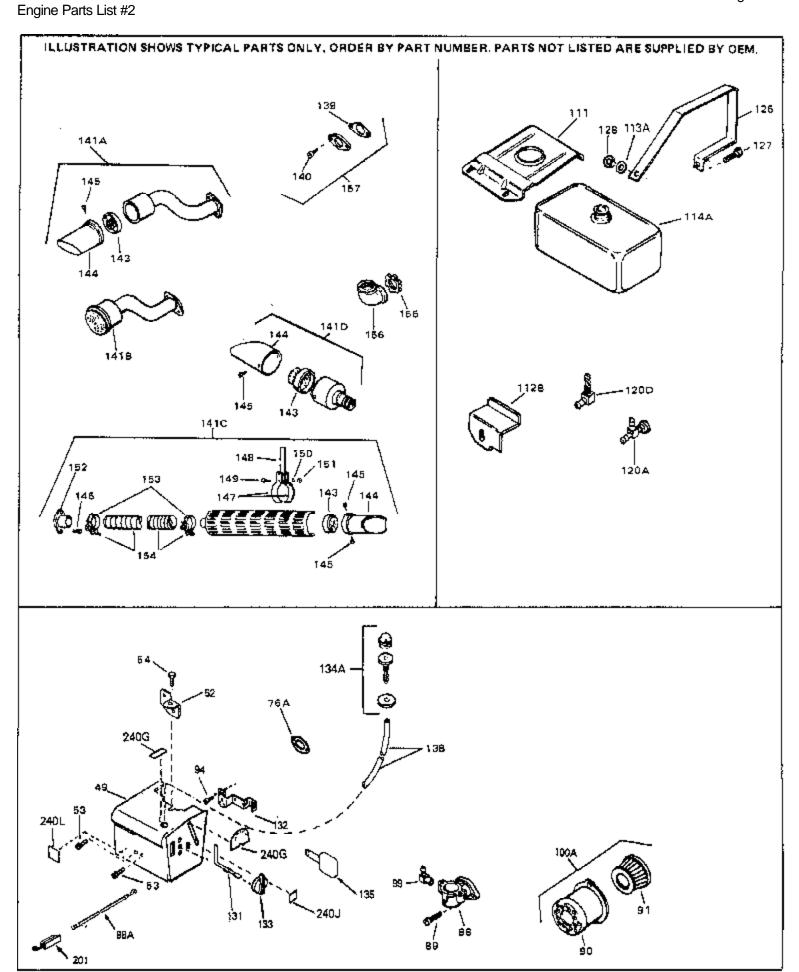

## For Discount Tecumseh Engine Parts Call 606-678-9623 or 606-561-4983 $_{\rm Page~6~of~8}$ Engine Parts List #2

| Ref # | Part Number Qty | Description                                                                                                                                                                                                                                    |
|-------|-----------------|------------------------------------------------------------------------------------------------------------------------------------------------------------------------------------------------------------------------------------------------|
| 13    | 33876           | Gasket, Stator                                                                                                                                                                                                                                 |
| 90    | 31715           | Body, Air cleaner                                                                                                                                                                                                                              |
| 91    | 30727           | Element, Air cleaner                                                                                                                                                                                                                           |
| 94    | 28820           | Screw, 10-32 x 1/2"                                                                                                                                                                                                                            |
| 100A  | 730164          | Air Cleaner Ass'y. (Incl. 76, 90, 91, 92, 93, 94, & 221B) (Use as required)                                                                                                                                                                    |
| 111   | 28371B          | Fuel Tank Bracket                                                                                                                                                                                                                              |
| 112B  | 34182           | Fuel Tank Bracket                                                                                                                                                                                                                              |
| 139   | 33670A          | * Gasket, Muffler                                                                                                                                                                                                                              |
| 140   | 650561          | Screw, 1/4-20 x 5/8"                                                                                                                                                                                                                           |
| 140   | 30063           | Screw, 1/4-20 x 1/2" (Use as required)                                                                                                                                                                                                         |
| 141A  | 33699           | Muffler (Spark Arresting)(In.143,144, 145)                                                                                                                                                                                                     |
| 141D  | 391026          | Muffler (Incl. 143, 144 & 145) (This spark arrester mufflercan be used on any model.)                                                                                                                                                          |
| 143   | 33323           | Screen, Muffler                                                                                                                                                                                                                                |
| 144   | 33700           | Cover & Tube, Muffler                                                                                                                                                                                                                          |
| 145   | 650578          | Screw, 8-18 x 3/8"                                                                                                                                                                                                                             |
|       | 730165          | Muff.Adapter Kit (Incl.139,140)(As re quired)                                                                                                                                                                                                  |
|       | 610973          | Terminal Assy. (Use as required)                                                                                                                                                                                                               |
| 245   | 611025          | Magneto NOTE: The complete magneto is not available as an assembly. The magneto number is shown for reference purposes only. Order component partsindividually, as shown in partslist. (Refer to Division 5, Section B, page 39 for breakdown) |