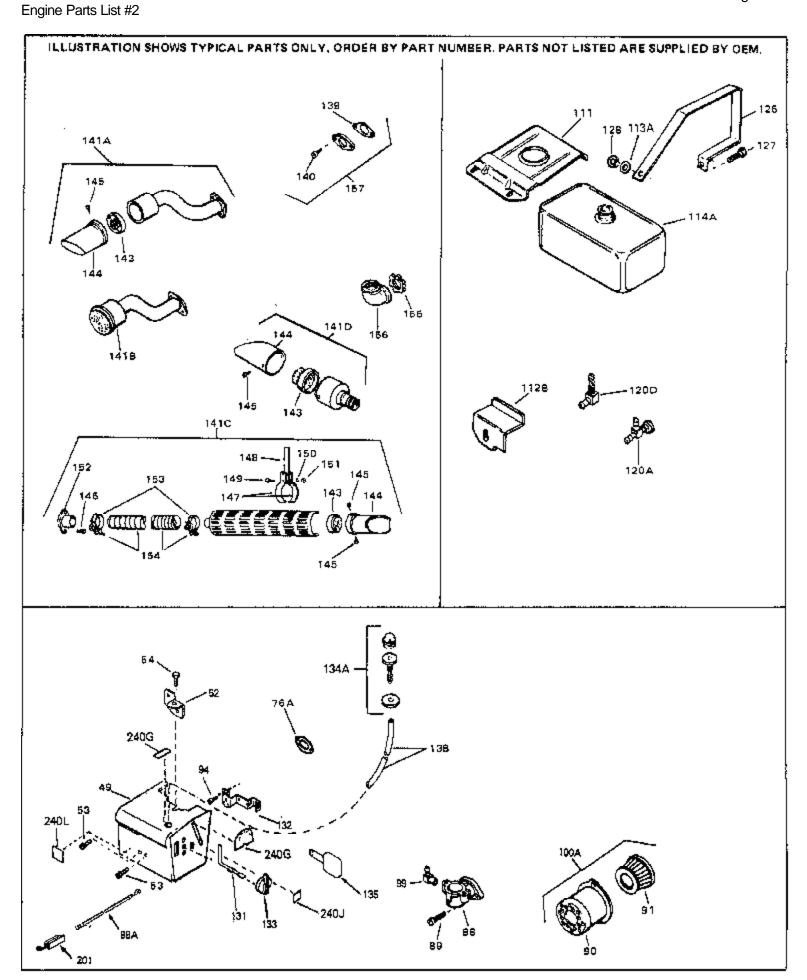

## For Discount Tecumseh Engine Parts Call 606-678-9623 or 606-561-4983 Page 6 of 8

Engine Parts List #2

| Ref # | Part Number Q | ty Description                                                                                                                                                                                                                                                  |
|-------|---------------|-----------------------------------------------------------------------------------------------------------------------------------------------------------------------------------------------------------------------------------------------------------------|
| 13    | 33876         | Gasket, Stator                                                                                                                                                                                                                                                  |
| 90    | 31715         | Body, Air cleaner                                                                                                                                                                                                                                               |
| 91    | 30727         | Element, Air cleaner                                                                                                                                                                                                                                            |
| 100A  | 730164        | Air Cleaner Ass'y. (Incl. 76, 90, 91, 92, 93, 94, & 221B) (Use as required)                                                                                                                                                                                     |
| 111   | 28371B        | Fuel Tank Bracket                                                                                                                                                                                                                                               |
| 112B  | 34182         | Fuel Tank Bracket                                                                                                                                                                                                                                               |
| 139   | 33670A        | * Gasket, Muffler                                                                                                                                                                                                                                               |
| 140   | 650561        | Screw, 1/4-20 x 5/8"                                                                                                                                                                                                                                            |
|       | 30063         | Screw, 1/4-20 x 1/2" (Use as required )                                                                                                                                                                                                                         |
| 141D  | 391026        | Muffler (Incl. 143, 144 & 145) (This spark arrester mufflercan be used on any model.)                                                                                                                                                                           |
| 141A  | 33699         | Muffler (Spark Arresting)(In.143,144, 145)                                                                                                                                                                                                                      |
| 143   | 33323         | Screen, Muffler                                                                                                                                                                                                                                                 |
| 144   | 33700         | Cover & Tube, Muffler                                                                                                                                                                                                                                           |
| 145   | 650578        | Screw, 8-18 x 3/8"                                                                                                                                                                                                                                              |
|       | 730165        | Muff.Adapter Kit (Incl.139,140)(As re quired)                                                                                                                                                                                                                   |
|       | 610973        | Terminal Assy. (Use as required)                                                                                                                                                                                                                                |
| 245   | 611036        | Magneto (12 volt, 3 amp) NOTE: The complete magneto is not available as an assembly. The magneto number is shown for reference purposes only. Order component partsindividually, as shown in partslist. (Refer to Division 5, Section B, page 37 for breakdown) |