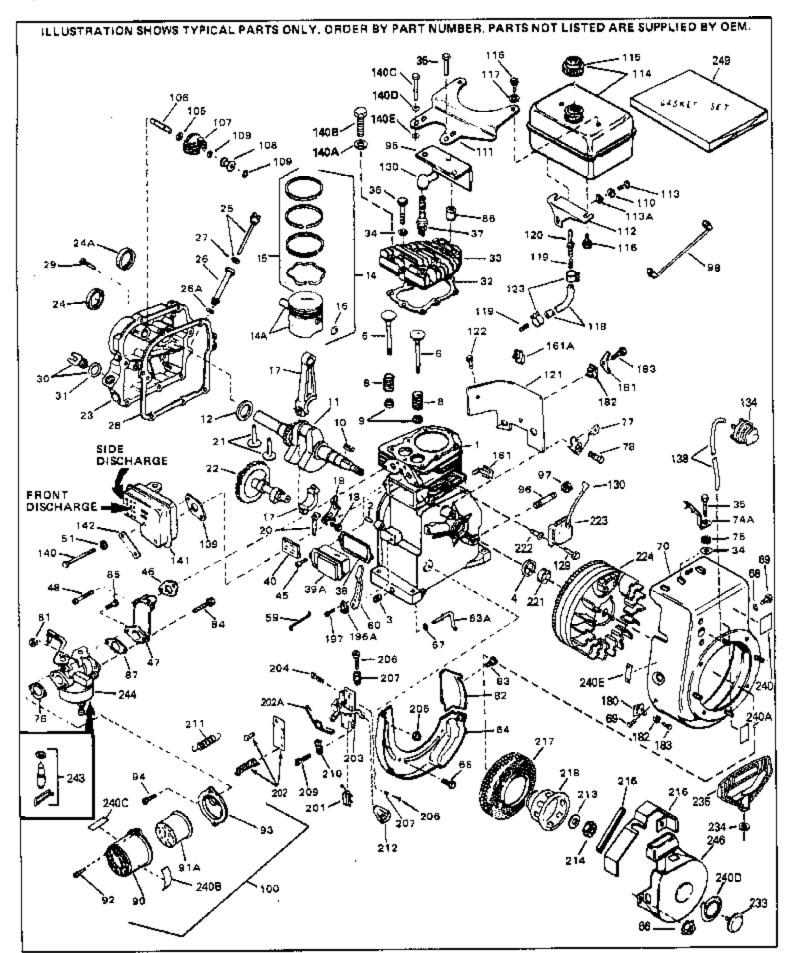

For Discount Tecumseh Engine Parts Call 606-678-9623 or 606-561-4983

Page 1 of 8

Engine Parts List #1

www.mymowerparts.com

| Ref # Part Number                    | Qty Description                                                 |
|--------------------------------------|-----------------------------------------------------------------|
| 1 33674B                             | Cylinder (Incl. 2, 3 & 4) (2-13/16" B ore)                      |
| 2 26727                              | Pin, Dowel                                                      |
| 3 27642                              | Oil Drain Plug                                                  |
| 4 32600                              | Seal, Oil                                                       |
| 4 32600<br>5 32644A                  | Intake Valve (Std.) (Incl. 9)                                   |
| 5 32645A                             | Intake Valve (3ld.) (Incl. 9) Intake Valve (1/32" OS) (Incl. 9) |
| 6 29313C                             | Exhaust Valve (\$1/32 \ OS) (Incl. 9)                           |
| 6 29315C                             | Exhaust Valve (3.0.) (Incl. 9)                                  |
| 8 31672                              | Spring, Valve                                                   |
| 9 31673                              | Cap, Lower valve spring                                         |
| 10 610961                            | Key Flywheel                                                    |
| 11 34728                             | Crankshaft (Incl. 24)                                           |
| 12 32323                             | Washer, Thrust                                                  |
| 13 33876                             | Gasket, Stator                                                  |
| 14A 33562B                           | Piston & Pin Ass'y.(Std.)(Incl.16)(2- 13/16")                   |
| 14A 33563B                           | Piston & Pin Ass'y. (.010" OS) (Incl. 16)                       |
| 14A 33564B                           | Piston & Pin Ass'y. (.020" OS) (Incl. 16)                       |
| 14 34535                             | Piston, Pin & Ring Set (Std.) (2-13/1 6" Bore)                  |
| 14 34536                             | Piston, Pin & Ring Set (.010" OS)                               |
| 14 34537                             | Piston, Pin & Ring Set (.020" OS)                               |
| 15 33567                             | Ring Set (Std.) (2-13/16" Bore)                                 |
| 15 33568                             | Ring Set (.010" OS)                                             |
| 15 33569                             | Ring Set (.020" OS)                                             |
| 16 20381                             | Ring, Piston pin retaining                                      |
| 17 32875                             | Rod Assy., Connecting (Incl. 18 & 20)                           |
| 18 32610A                            | Bolt, Connecting Rod                                            |
| 20 32654                             | Dipper, Oil                                                     |
| 21 27241                             | Lifter, Valve                                                   |
| 22 33158                             | Camshaft                                                        |
| 23 30756B                            | Cover, Cylinder (Incl. 24, 30, 31 & 1 06)                       |
| 24 28540                             | Seal, Oil                                                       |
| 28 27677A                            | * Gasket, Cylinder cover                                        |
| 29 650451                            | Screw, 1/4-20 x 1" (Use as required)                            |
| 29 650488                            | Screw, 1/4-20 x 1-1/4" (Use as requir ed)                       |
| 30 27625                             | Plug, Oil filler (Incl. 31)                                     |
| 31 29673                             | * Gasket, Oil fill plug                                         |
| 32 33554A                            | Gasket, Cylinder head                                           |
| 33 33016A                            | Head, Cylinder(Incl. 35)                                        |
| 34 26073<br>34 650691                | Washer (Not used on late production) Washer (Use as required)   |
| 35 650694A                           | Screw, 5/16-18 x 2" (Use as required)                           |
| 35 65065 <del>4</del> 7<br>35 650818 | Screw, 5/16-18 x 1-1/2" (Use as required)                       |
| 35 650865                            | Screw, 5/16-18 x 2" (Use as required)                           |
| 36 6021A                             | Screw, 5/16-18 x 1-1/2" (As reg;not w /650691)                  |
| 37 33636                             | Resistor Spark Plug (RJ-8C)                                     |
| 38 31619A                            | * Gasket, Breather                                              |
| 39A 31337A                           | Breather Ass'y. (Incl. 38 & 40)                                 |
| 40 31410                             | Element, Breather                                               |
| 45 650128                            | Screw, 10-24 x 1/2"                                             |
| 46 33673A                            | * Gasket, Intake (1/32" thick)                                  |
| 48 30646                             | Screw, 1/4-20 x 1-3/8"                                          |
| 59 32698                             | Link, Governor-to-throttle                                      |
| 60 31510                             | Lever, Governor                                                 |
| 63A 31334                            | Rod, Governor (Incl. 67)                                        |
| 64 33342                             | Baffle, Blower housing                                          |
| 65 650561                            | Screw, 1/4-20 x 5/8"                                            |
| 66 29752                             | Nut & Lockwasher Assy., 1/4-28 (As re quired)                   |
| 66                                   | Pop Rivet (Purchase locally)(Use as r equired)                  |
|                                      | wy mymowarparts com                                             |

Pop Rivet (Purchase locally)(Use as r equired)

WWW.mymowerparts.com

| Ref # | Part Number | Qty  | Description                                                 |
|-------|-------------|------|-------------------------------------------------------------|
|       | 28277       |      | Washer, Flat                                                |
| 69    | 29212       |      | Screw, 1/4-28 x 7/16"                                       |
| 70    | 33663C      |      | Blower Housing (For electric starter) NOTE: In original     |
|       |             |      | production some starters are riveted to the blower housing. |
|       |             |      | Replacement housing has threaded studs. Order four nuts     |
|       |             |      | (29752) for remounting of starter.                          |
| 70    | 070704      |      |                                                             |
|       | 27272A      |      | * Gasket, Air cleaner                                       |
|       | 34212       |      | Bracket, Holddown                                           |
|       | 30200       |      | Screw, 10-24 x 9/16"                                        |
|       | 29752       |      | Nut & Lockwasher Assy., 1/4-28                              |
|       | 6201        |      | Screw, 1/4-28 x 7/8"                                        |
|       | 650870      |      | Screw, 1/4-28 x 1-11/16"                                    |
|       | 28212       |      | Spacer                                                      |
|       | 26756       |      | * Gasket, Carburetor                                        |
|       | 31715       |      | Body, Air cleaner                                           |
| 92    | 650152      |      | Screw, 8-32 x 3/8"                                          |
| 93    | 31691       |      | Bracket, Air cleaner                                        |
| 95    | 33344       |      | Baffle, Heat                                                |
| 100   | 730127      |      | Air Cleaner Ass'y. (Incl.76,76A,90A,91A,92,93,94, &         |
|       |             |      | 221A)(Use as required)                                      |
| 102   | 28458       |      | Pooring Pall                                                |
|       |             |      | Bearing, Ball                                               |
|       | 30590A      |      | Washer, Flat                                                |
|       | 30574       |      | Shaft, Mechanical governor                                  |
|       | 30591       |      | Gear Assy.,Governor (Incl. 105)                             |
|       | 30588A      |      | Spool Governor                                              |
|       | 29193       |      | Ring, Retaining                                             |
|       | 28371B      |      | Fuel Tank Bracket                                           |
|       | 650805      |      | Screw, 1/4-20 x 11/16"                                      |
|       | 34711       |      | Fuel Tank (Incl. 115 & 123)                                 |
|       | 410144B     |      | Fuel Cap (Std.)(Wh.Plastic)(1-1/2" I. D.)                   |
| 115   | 33032       |      | Fuel Cap (Red Plastic)(1-3/16" I.D.) (Spurt resistant, Low  |
|       |             |      | profile)                                                    |
| 115   | 34210       |      | Fuel Cap (Red Plastic)(1-3/16" I.D.) (Spurt resistant, High |
|       |             |      | profile)                                                    |
| 440   | 050005      |      | ,                                                           |
|       | 650665      |      | Screw, 1/4-15 x 7/8"                                        |
|       | 29774       |      | Line, Fuel (Braided 8.25")                                  |
|       | 30795       |      | Line, Fuel (Braided 16")                                    |
|       | 30962       |      | Line, Fuel (Braided 32")                                    |
|       | 28819       |      | Spring, Fuel line (Use as required)                         |
|       | 29745       |      | Extension, Blower housing                                   |
|       | 650128      |      | Screw, 10-24 x 1/2"                                         |
|       | 26460       |      | Clamp, Fuel line (Use as required)                          |
|       | 650516      |      | Screw, 1/4-20 x 1-1/8"                                      |
|       | 610118      |      | Cover, Spark plug                                           |
|       | 33670A      |      | * Gasket, Muffler                                           |
|       | 26073       |      | Washer, flat                                                |
|       | 650628A     |      | 5/16-18 x 2-3/8"                                            |
|       | 650561      |      | Screw, 1/4-20 x 5/8"                                        |
|       | 30063       |      | Screw, 1/4-20 x 1/2" (Use as required )                     |
|       | 33356       |      | Terminal, Ground                                            |
|       | 28545       |      | Grommet, Plastic                                            |
|       | 650760      |      | Screw, 8-32 x 3/8"                                          |
|       | 650548      |      | Screw, 8-32 x 5/16"                                         |
|       | 610973      |      | Terminal Assy. (Use as required)                            |
|       | 32923       |      | Spring, Torsion (Used in early production)                  |
| 202   | 33857       |      | Spring Assy. (Used in late production )                     |
|       | WWW mymo    | XX74 | arnarte com                                                 |

## For Discount Tecumseh Engine Parts Call 606-678-9623 or 606-561-4983 $_{\rm Page\ 4\ of\ 8}$ Engine Parts List #1

| Ref # | Part Number Qty | Description                                                                                                                                                                                                                                                     |
|-------|-----------------|-----------------------------------------------------------------------------------------------------------------------------------------------------------------------------------------------------------------------------------------------------------------|
|       | 730136A         | Control Brkt (Incl.202,202A,204,205,2 06,207)                                                                                                                                                                                                                   |
|       | 650139          | Screw, 8-32 x 1/2" (Use as required)                                                                                                                                                                                                                            |
|       | 650152          | Screw, 8-32 x 3/8" (Use as required)                                                                                                                                                                                                                            |
|       | 30200           | Screw, 10-24 9/16" (Use as required)                                                                                                                                                                                                                            |
|       | 30322           | Nut & Lockwasher (Use as required)                                                                                                                                                                                                                              |
|       | 650688          | Screw, 10-32 x 1" (Used on early prod uction)                                                                                                                                                                                                                   |
|       | 650549          | Screw, 5-40 x 7/16" (Used on late pro duction)                                                                                                                                                                                                                  |
|       | 32924           | Compression Spring (Used on early pro duction)                                                                                                                                                                                                                  |
|       | 31342           | Compression Spring (Used on late prod uction)                                                                                                                                                                                                                   |
|       | 28942           | Screw, 10-32 x 3/8"                                                                                                                                                                                                                                             |
|       | 27793           | Clip, Conduit                                                                                                                                                                                                                                                   |
|       | 31426           | Spring, Extension                                                                                                                                                                                                                                               |
|       | 650815          | Washer, Belleville                                                                                                                                                                                                                                              |
|       | 650816          | Nut, Flywheel                                                                                                                                                                                                                                                   |
|       | 33668           | Screen, Starter                                                                                                                                                                                                                                                 |
|       | 34694           | Cup, Starter                                                                                                                                                                                                                                                    |
|       | 34080           | Spacer, Flywheel key                                                                                                                                                                                                                                            |
|       | 650872          | Stud, Solid State Assy.                                                                                                                                                                                                                                         |
|       | 550223          | Decal, Name                                                                                                                                                                                                                                                     |
|       | 34346           | Decal. Instruction                                                                                                                                                                                                                                              |
|       | 631021          | Inlet Needle, Seat & Clip Assy.                                                                                                                                                                                                                                 |
| 244   | 631702          | Carburetor (Incl. 87) (Refer to Division 5, Section A, page 114 for breakdown)                                                                                                                                                                                  |
| 245   | 611036          | Magneto (12 volt, 3 amp) NOTE: The complete magneto is not available as an assembly. The magneto number is shown for reference purposes only. Order component partsindividually, as shown in partslist. (Refer to Division 5, Section B, page 37 for breakdown) |
| 246   | 590420A         | Rewind Starter NOTE: In original production some starters are riveted to the blowerhousing. Replacement housing has threaded studs. Order four nuts (29752) for remounting of starter. (Refer to Division 5, Section C, page 25 for breakdown)                  |
| 249   | 33683B          | * Gasket Set (Incl. items marked *)                                                                                                                                                                                                                             |