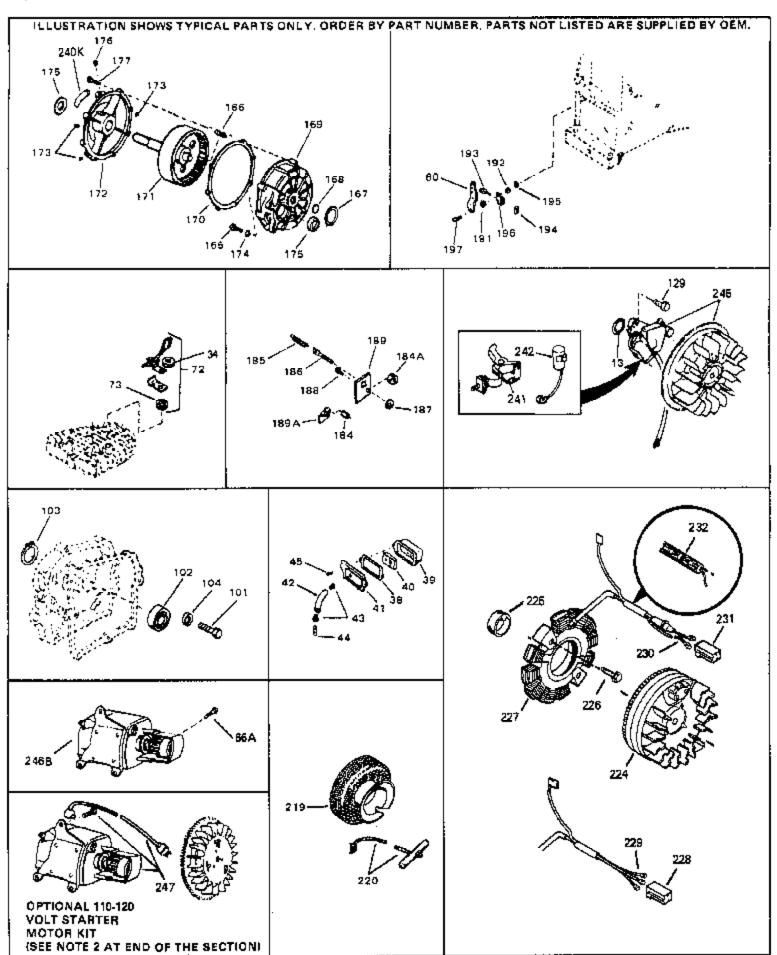

## For Discount Tecumseh Engine Parts Call 606-678-9623 or 606-561-4983 $_{\rm Page~8~of~8}$ Engine Parts List #3

|      |        | Description                                                                                                                                                                                                                                                                                             |
|------|--------|---------------------------------------------------------------------------------------------------------------------------------------------------------------------------------------------------------------------------------------------------------------------------------------------------------|
|      | 33876  | Gasket, Stator                                                                                                                                                                                                                                                                                          |
|      | 26073  | Washer (Not used on late production)                                                                                                                                                                                                                                                                    |
|      | 650691 | Washer (Use as required)                                                                                                                                                                                                                                                                                |
|      | 31619A | * Gasket, Breather                                                                                                                                                                                                                                                                                      |
|      | 31410  | Element, Breather                                                                                                                                                                                                                                                                                       |
|      | 650128 | Screw, 10-24 x 1/2"                                                                                                                                                                                                                                                                                     |
|      | 650738 | Screw, 1/4-20 x 5/8"                                                                                                                                                                                                                                                                                    |
|      | 30200  | Screw, 10-24 x 9/16"                                                                                                                                                                                                                                                                                    |
|      | 28458  | Bearing, Ball                                                                                                                                                                                                                                                                                           |
|      | 28539  | Ring, Retaining                                                                                                                                                                                                                                                                                         |
|      | 28537  | Washer, Flat                                                                                                                                                                                                                                                                                            |
|      | 29918  | Washer, Lock, #8                                                                                                                                                                                                                                                                                        |
| 192  | 30322  | Nut & Lockwasher, 8-32                                                                                                                                                                                                                                                                                  |
|      | 29826  | Screw, 10-32 x 3/4"                                                                                                                                                                                                                                                                                     |
| 194  | 29216  | Nut, Square, 10-32                                                                                                                                                                                                                                                                                      |
|      | 29642  | Ring, Retaining                                                                                                                                                                                                                                                                                         |
| 196  | 29916  | Clamp, Governor lever                                                                                                                                                                                                                                                                                   |
| 197  | 650548 | Screw, 8-32 x 5/16"                                                                                                                                                                                                                                                                                     |
| 219  | 34788  | Pulley, Starter rope                                                                                                                                                                                                                                                                                    |
| 225  | 35189  | Spacer, Coil Assy.                                                                                                                                                                                                                                                                                      |
| 241  | 30547A | Contact Assy., Breaker                                                                                                                                                                                                                                                                                  |
| 242  | 30548B | Condenser                                                                                                                                                                                                                                                                                               |
| 245  | 611036 | Magneto (12 volt, 3 amp) NOTE: The complete magneto is not available as an assembly. The magneto number is shown for reference purposes only. Order component partsindividually, as shown in partslist. (Refer to Division 5, Section B, page 37 for breakdown)                                         |
| 246B | 33607  | Electric Starter Motor (12 volt) (Refer to Division 5, Section D, page 22 for breakdown)                                                                                                                                                                                                                |
| 247  | 33290D | Starter Motor Kit (110-120 Volt) This 110-120 volt starter motor kit may have been added to this engine. It can be added only if cylinder hasdrilled and tapped starter mounting bosses and a ring gear flywheel. Refer to service number stamped on end cap of motor, or on decal, for identification. |