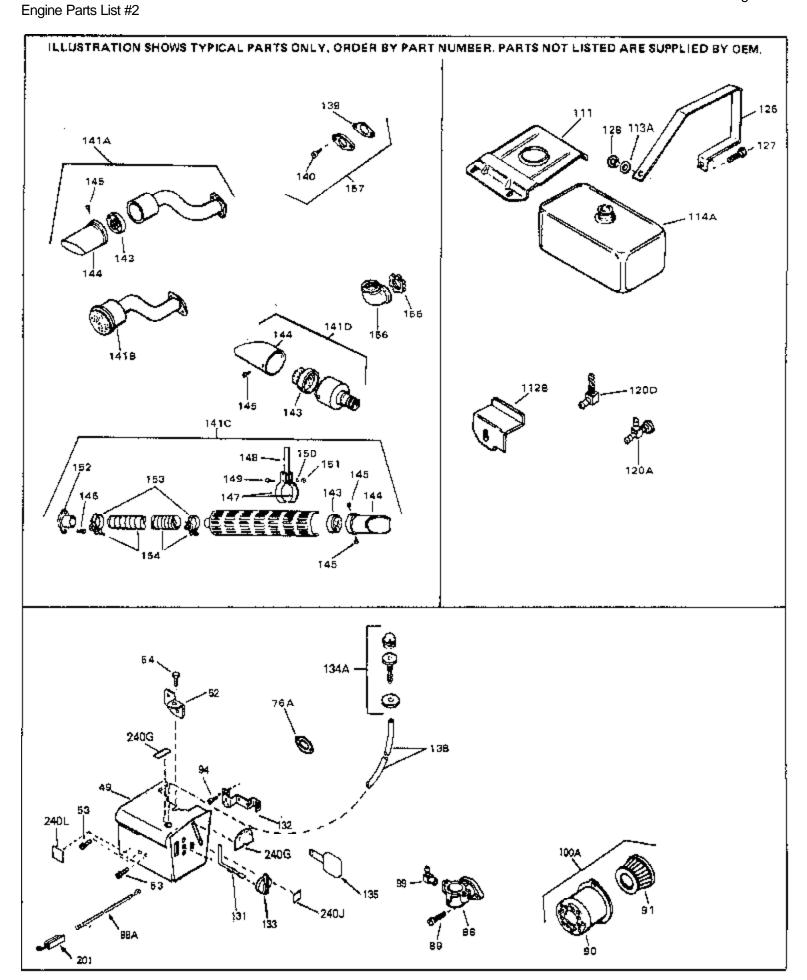

## For Discount Tecumseh Engine Parts Call 606-678-9623 or 606-561-4983 $_{\rm Page\ 6\ of\ 8}$ Engine Parts List #2

| Ref # | Part Number Qty | Description                                                                                                                                                                                                                                    |
|-------|-----------------|------------------------------------------------------------------------------------------------------------------------------------------------------------------------------------------------------------------------------------------------|
| 13    | 33876           | Gasket, Stator                                                                                                                                                                                                                                 |
| 94    | 28820           | Screw, 10-32 x 1/2"                                                                                                                                                                                                                            |
| 100A  | 730164          | Air Cleaner Ass'y. (Incl. 76, 90, 91, 92, 93, 94, & 221B) (Use as required)                                                                                                                                                                    |
| 134A  | 570629A         | Primer Assy.                                                                                                                                                                                                                                   |
| 138   | 32180C          | Line, Primer                                                                                                                                                                                                                                   |
| 139   | 33670A          | * Gasket, Muffler                                                                                                                                                                                                                              |
| 140   | 650774          | Screw, 1/4-20 x 2-3/8"                                                                                                                                                                                                                         |
| 140   | 30063           | Screw, 1/4-20 x 1/2" (Use as required )                                                                                                                                                                                                        |
| 141D  | 391026          | Muffler (Incl. 143, 144 & 145) (This spark arrester mufflercan be used on any model.)                                                                                                                                                          |
| 157   | 730165          | Muff.Adapter Kit (Incl.139,140)(As re quired)                                                                                                                                                                                                  |
| 201   | 610973          | Terminal Assy. (Use as required)                                                                                                                                                                                                               |
|       | 610942A         | Magneto NOTE: The complete magneto is not available as an assembly. The magneto number is shown for reference purposes only. Order component partsindividually, as shown in partslist. (Refer to Division 5, Section B, page 35 for breakdown) |