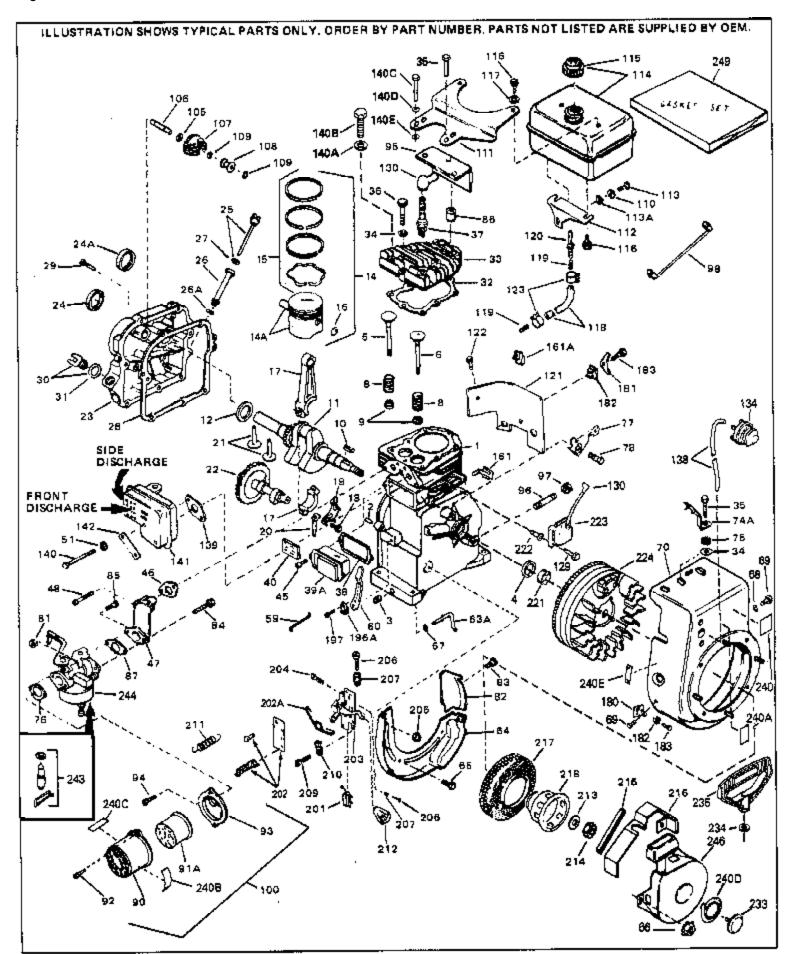

For Discount Tecumseh Engine Parts Call 606-678-9623 or 606-561-4983

HS50-67187C

Page 1 of 8

Engine Parts List #1

www.mymowerparts.com

| D-C"                                | Dort Ni webor | O4 : | Description                                               |  |
|-------------------------------------|---------------|------|-----------------------------------------------------------|--|
|                                     | Part Number   | Qty  | Description Odinder (Incl. 2, 2, 8, 4) (2, 13/16" P. ere) |  |
|                                     | 33674B        |      | Cylinder (Incl. 2, 3 & 4) (2-13/16" B ore)                |  |
|                                     | 26727         |      | Pin, Dowel                                                |  |
|                                     | 27642         |      | Oil Drain Plug                                            |  |
|                                     | 28582         |      | Oil Drain Plug                                            |  |
|                                     | 32600         |      | Seal, Oil                                                 |  |
|                                     | 32644A        |      | Intake Valve (Std.) (Incl. 9)                             |  |
|                                     | 32645A        |      | Intake Valve (1/32" OS) (Incl. 9)                         |  |
|                                     | 29313C        |      | Exhaust Valve (Std.) (Incl. 9)                            |  |
|                                     | 29315C        |      | Exhaust Valve (1/32" OS) (Incl. 9)                        |  |
|                                     | 31672         |      | Spring, Valve                                             |  |
|                                     | 31673         |      | Cap, Lower valve spring                                   |  |
|                                     | 610951        |      | Key, Flywheel                                             |  |
|                                     | 33677A        |      | Crankshaft                                                |  |
|                                     | 32323         |      | Washer, Thrust                                            |  |
|                                     | 33876         |      | Gasket, Stator                                            |  |
|                                     | 34535         |      | Piston, Pin & Ring Set (Std.) (2-13/1 6" Bore)            |  |
|                                     | 34536         |      | Piston, Pin & Ring Set (.010" OS)                         |  |
|                                     | 34537         |      | Piston, Pin & Ring Set (.020" OS)                         |  |
|                                     | 33562B        |      | Piston & Pin Ass'y.(Std.)(Incl.16)(2- 13/16")             |  |
|                                     | 33563B        |      | Piston & Pin Ass'y. (.010" OS) (Incl. 16)                 |  |
|                                     | 33564B        |      | Piston & Pin Ass'y. (.020" OS) (Incl. 16)                 |  |
|                                     | 33567         |      | Ring Set (Std.) (2-13/16" Bore)                           |  |
|                                     | 33568         |      | Ring Set (.010" OS)                                       |  |
| 15                                  | 33569         |      | Ring Set (.020" OS)                                       |  |
| 16                                  | 20381         |      | Ring, Piston pin retaining                                |  |
| 17                                  | 32875         |      | Rod Assy., Connecting (Incl. 18 & 20)                     |  |
| 18                                  | 32610A        |      | Bolt, Connecting Rod                                      |  |
| 20                                  | 32654         |      | Dipper, Oil                                               |  |
| 21                                  | 27241         |      | Lifter, Valve                                             |  |
| 22                                  | 33158         |      | Camshaft                                                  |  |
| 23                                  | 32700A        |      | Cover, Cylinder (Incl. 24, 29, 30, 31 & 106)              |  |
| 24                                  | 27897         |      | Seal, Oil                                                 |  |
| 25                                  | 33950A        |      | Dipstick (Incl. 27)                                       |  |
| 26                                  | 33951A        |      | Tube, Oil filler                                          |  |
| 27                                  | 33590         |      | "O" Ring                                                  |  |
| 28                                  | 27677A        |      | * Gasket, Cylinder cover                                  |  |
| 29                                  | 650451        |      | Screw, 1/4-20 x 1" (Use as required)                      |  |
| 29                                  | 650488        |      | Screw, 1/4-20 x 1-1/4" (Use as requir ed)                 |  |
| 32                                  | 33554A        |      | Gasket, Cylinder head                                     |  |
| 33                                  | 33016A        |      | Head, Cylinder(Incl. 35)                                  |  |
| 34                                  | 26073         |      | Washer (Not used on late production)                      |  |
| 34                                  | 650691        |      | Washer (Use as required)                                  |  |
| 35                                  | 650694A       |      | Screw, 5/16-18 x 2" (Use as required)                     |  |
| 35                                  | 650818        |      | Screw, 5/16-18 x 1-1/2" (Use as requi red)                |  |
| 35                                  | 650865        |      | Screw, 5/16-18 x 2" (Use as required)                     |  |
| 36                                  | 6021A         |      | Screw, 5/16-18 x 1-1/2" (As req;not w /650691)            |  |
| 37                                  | 34251         |      | Resistor Spark Plug (RJ-17LM)                             |  |
| 38                                  | 31619A        |      | * Gasket, Breather                                        |  |
| 39A                                 | 31337A        |      | Breather Ass'y. (Incl. 38 & 40)                           |  |
| 40                                  | 31410         |      | Element, Breather                                         |  |
|                                     | 650128        |      | Screw, 10-24 x 1/2"                                       |  |
|                                     | 33673A        |      | * Gasket, Intake (1/32" thick)                            |  |
|                                     | 30646         |      | Screw, 1/4-20 x 1-3/8"                                    |  |
|                                     | 8345          |      | Flatwasher                                                |  |
|                                     | 32698         |      | Link, Governor-to-throttle                                |  |
|                                     | 31510         |      | Lever, Governor                                           |  |
|                                     | 31334         |      | Rod, Governor (Incl. 67)                                  |  |
|                                     | 33342         |      | Baffle, Blower housing                                    |  |
| www.mymowerparts.com                |               |      |                                                           |  |
| vi vi vi illi jillo vi el parto.com |               |      |                                                           |  |

|     |         | Description                                                           |
|-----|---------|-----------------------------------------------------------------------|
| 65  | 650561  | Screw, 1/4-20 x 5/8"                                                  |
| 66  | 29752   | Nut & Lockwasher Assy., 1/4-28 (As re quired)                         |
| 66  |         | Pop Rivet (Purchase locally)(Use as r equired)                        |
|     | 28277   | Washer, Flat                                                          |
|     | 650168  | Washer, Flat                                                          |
|     | 29212   | Screw, 1/4-28 x 7/16"                                                 |
|     | 33663C  | Blower Housing (For electric starter) NOTE: In original               |
| 70  | 330030  |                                                                       |
|     |         | production some starters are riveted to the blower housing.           |
|     |         | Replacement housing has threaded studs. Order four nuts               |
|     |         | (29752) for remounting of starter.                                    |
| 77  | 34212   | Bracket, Holddown                                                     |
|     | 30200   | Screw, 10-24 x 9/16"                                                  |
|     | 29752   | Nut & Lockwasher Assy., 1/4-28                                        |
|     | 33341   | Extension, Baffle                                                     |
|     | 650701  | Screw, 8-18 x 7/16"                                                   |
|     | 6201    | Screw, 1/4-28 x 7/8"                                                  |
|     | 650870  | Screw, 1/4-28 x 1-11/16"                                              |
|     |         | ,                                                                     |
|     | 26756   | * Gasket, Carburetor                                                  |
|     | 28820   | Screw, 10-32 x 1/2"                                                   |
|     | 35349   | Ground Wire                                                           |
| 100 | 730127  | Air Cleaner Ass'y. (Incl.76,76A,90A,91A,92,93,94, &                   |
|     |         | 221A)(Use as required)                                                |
| 105 | 30590A  | Washer, Flat                                                          |
|     | 30574   | Shaft, Mechanical governor                                            |
|     | 30591   | Gear Assy.,Governor (Incl. 105)                                       |
|     | 30588A  | Spool Governor                                                        |
|     | 29193   |                                                                       |
|     |         | Ring, Retaining                                                       |
|     | 650751  | Screw, 1/4-20 x 7/16"  First Core (Std.) (M/b Placetic) (4.4/2"   D.) |
|     | 410144B | Fuel Cap (Std.)(Wh.Plastic)(1-1/2" I. D.)                             |
| 115 | 33032   | Fuel Cap (Red Plastic)(1-3/16" I.D.) (Spurt resistant, Low            |
|     |         | profile)                                                              |
| 115 | 34210   | Fuel Cap (Red Plastic)(1-3/16" I.D.) (Spurt resistant, High           |
|     |         | profile)                                                              |
| 440 | 00774   | • •                                                                   |
|     | 29774   | Line, Fuel (Braided 8.25")                                            |
|     | 30795   | Line, Fuel (Braided 16")                                              |
|     | 30962   | Line, Fuel (Braided 32")                                              |
|     | 28819   | Spring, Fuel line (Use as required)                                   |
|     | 29745   | Extension, Blower housing                                             |
|     | 650128  | Screw, 10-24 x 1/2"                                                   |
|     | 26460   | Clamp, Fuel line (Use as required)                                    |
|     | 650489  | Screw, 1/4-20 x 5/8"                                                  |
|     | 610118  | Cover, Spark plug                                                     |
| 138 | 32180C  | Line, Primer                                                          |
| 139 | 33670A  | * Gasket, Muffler                                                     |
| 140 | 650774  | Screw, 1/4-20 x 2-3/8"                                                |
|     | 30063   | Screw, 1/4-20 x 1/2" (Use as required )                               |
|     | 650628A | 5/16-18 x 2-3/8"                                                      |
|     | 26073   | Washer, flat                                                          |
|     | 34622A  | Muffler                                                               |
|     | 33356   | Terminal, Ground                                                      |
|     | 28545   | Grommet, Plastic                                                      |
|     | 650760  | Screw, 8-32 x 3/8"                                                    |
|     |         |                                                                       |
|     | 31335   | Clamp, Governor lever                                                 |
|     | 650548  | Screw, 8-32 x 5/16"                                                   |
|     | 610973  | Terminal Assy. (Use as required)                                      |
| 204 | 650139  | Screw, 8-32 x 1/2" (Use as required)                                  |

Screw, 8-32 x 1/2" (Use as required) www.mymowerparts.com

## For Discount Tecumseh Engine Parts Call 606-678-9623 or 606-561-4983 Page 4 of 8

Engine Parts List #1

| Ref # | Part Number Qty | Description                                                                                                                                                                                                                                    |
|-------|-----------------|------------------------------------------------------------------------------------------------------------------------------------------------------------------------------------------------------------------------------------------------|
| 204   | 650152          | Screw, 8-32 x 3/8" (Use as required)                                                                                                                                                                                                           |
| 204   | 30200           | Screw, 10-24 9/16" (Use as required)                                                                                                                                                                                                           |
| 205   | 30322           | Nut & Lockwasher (Use as required)                                                                                                                                                                                                             |
| 213   | 650815          | Washer, Belleville                                                                                                                                                                                                                             |
| 214   | 650607          | Nut, Flywheel                                                                                                                                                                                                                                  |
| 217   | 33668           | Screen, Starter                                                                                                                                                                                                                                |
| 218   | 33667           | Cup, Starter                                                                                                                                                                                                                                   |
| 221   | 34080           | Spacer, Flywheel key                                                                                                                                                                                                                           |
| 222   | 650872          | Stud, Solid State Assy.                                                                                                                                                                                                                        |
|       | 34346           | Decal. Instruction                                                                                                                                                                                                                             |
|       | 631021          | Inlet Needle, Seat & Clip Assy.                                                                                                                                                                                                                |
| 244   | 632148          | Carburetor (Incl. 87) (Refer to Division 5, Section A, page 170 for breakdown)                                                                                                                                                                 |
| 245   | 610942A         | Magneto NOTE: The complete magneto is not available as an assembly. The magneto number is shown for reference purposes only. Order component partsindividually, as shown in partslist. (Refer to Division 5, Section B, page 35 for breakdown) |
| 246   | 590473          | Rewind Starter (Refer to Division 5, Section C, page 29 for breakdown)                                                                                                                                                                         |
| 249   | 33683B          | * Gasket Set (Incl. items marked *)                                                                                                                                                                                                            |