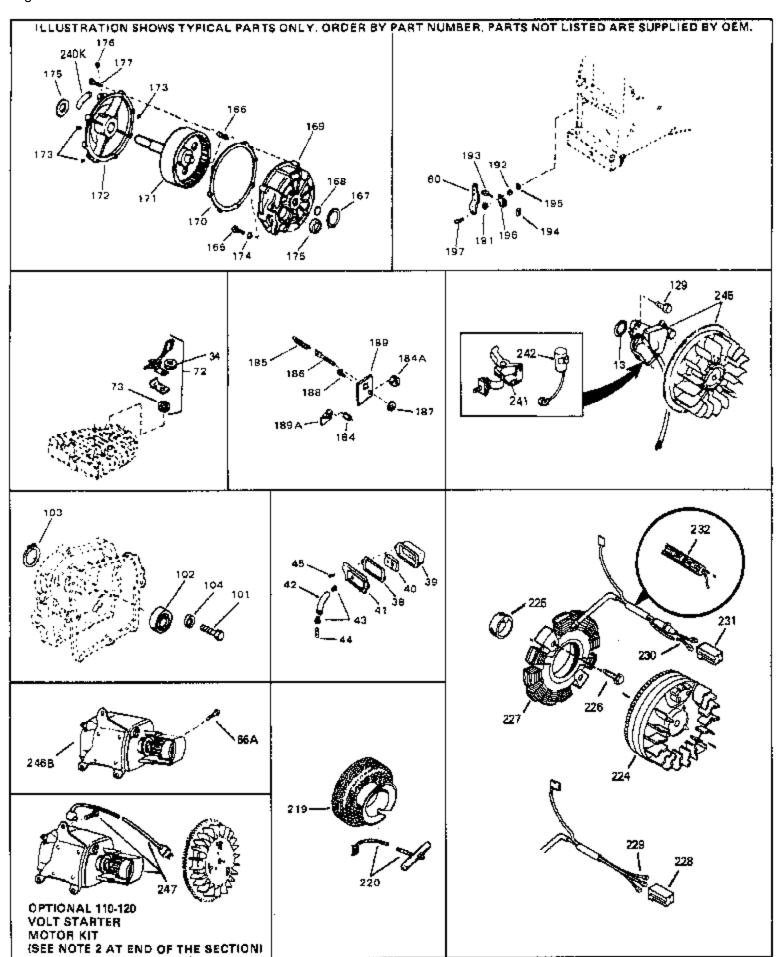

## For Discount Tecumseh Engine Parts Call 606-678-9623 or 606-561-4983 $_{\rm Page~8~of~8}$ Engine Parts List #3

| Ref # | Part Number Qty | Description                                                                                                                                                                                                                                                                                                 |
|-------|-----------------|-------------------------------------------------------------------------------------------------------------------------------------------------------------------------------------------------------------------------------------------------------------------------------------------------------------|
| 13    | 33876           | Gasket, Stator                                                                                                                                                                                                                                                                                              |
| 34    | 26073           | Washer (Not used on late production)                                                                                                                                                                                                                                                                        |
| 34    | 650691          | Washer (Use as required)                                                                                                                                                                                                                                                                                    |
| 38    | 31619A          | * Gasket, Breather                                                                                                                                                                                                                                                                                          |
| 40    | 31410           | Element, Breather                                                                                                                                                                                                                                                                                           |
| 45    | 650128          | Screw, 10-24 x 1/2"                                                                                                                                                                                                                                                                                         |
| 184   | 33450           | Nut, Hex                                                                                                                                                                                                                                                                                                    |
| 185   | 30342           | Spring Extension                                                                                                                                                                                                                                                                                            |
| 186   | 30845A          | Bolt, Governor spring adj.                                                                                                                                                                                                                                                                                  |
| 187   | 650518          | Washer, Lock                                                                                                                                                                                                                                                                                                |
| 188   | 30200           | Screw, 10-24 x 9/16"                                                                                                                                                                                                                                                                                        |
| 189   | 30846           | Bracket, Governor adj. bolt                                                                                                                                                                                                                                                                                 |
| 197   | 650548          | Screw, 8-32 x 5/16"                                                                                                                                                                                                                                                                                         |
| 219   | 34788           | Pulley, Starter rope                                                                                                                                                                                                                                                                                        |
| 225   | 35189           | Spacer, Coil Assy.                                                                                                                                                                                                                                                                                          |
| 241   | 30547A          | Contact Assy., Breaker                                                                                                                                                                                                                                                                                      |
| 242   | 30548B          | Condenser                                                                                                                                                                                                                                                                                                   |
| 245   | 610942A         | Magneto NOTE: The complete magneto is not available as an assembly. The magneto number is shown for reference purposes only. Order component partsindividually, as shown in partslist. (Refer to Division 5, Section B, page 35 for breakdown)                                                              |
| 247   | 33290D          | Starter Motor Kit (110-120 Volt) This 110-120 volt starter motor kit may have been added to this engine. It can be added only if cylinder hasdrilled and tapped starter mounting bosses and a ring gear flywheel. Refer to service number stamped on end cap of motor, or on decal, for identification. Ref |