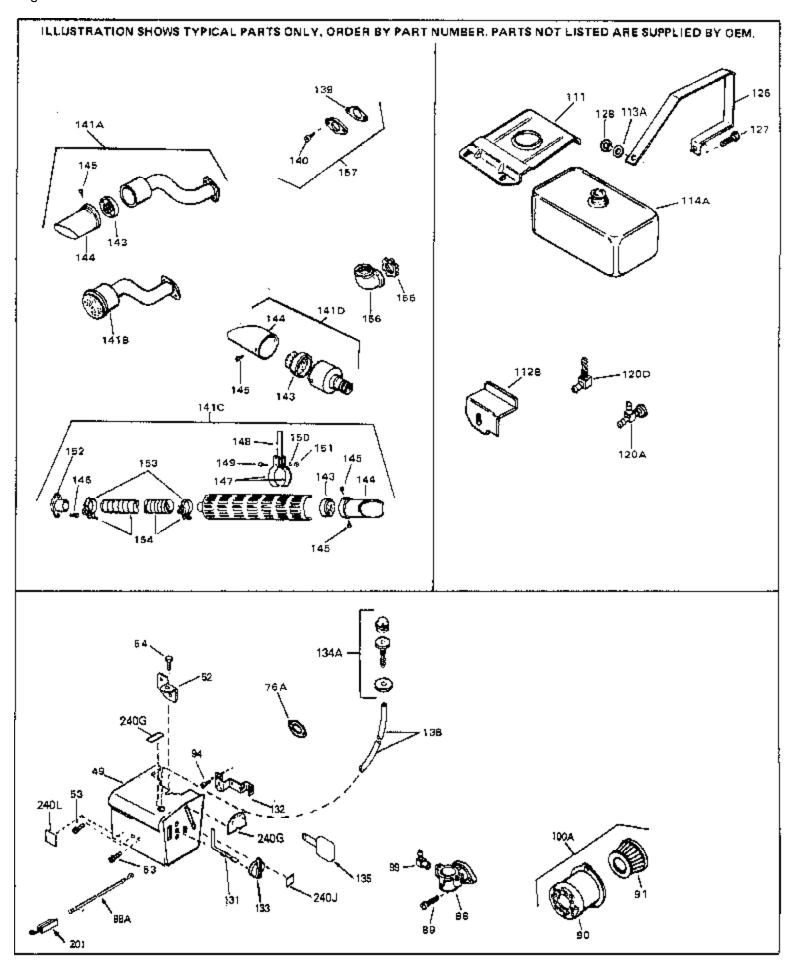

For Discount Tecumseh Engine Parts Call 606-678-9623 or 606-561-4983 HS50-67182C Page 5 of 8 Engine Parts List #2

| Ref #                            | Part Number                                                        | Qty | Description                                                                                                                                                                                                                                                                                                                                     |
|----------------------------------|--------------------------------------------------------------------|-----|-------------------------------------------------------------------------------------------------------------------------------------------------------------------------------------------------------------------------------------------------------------------------------------------------------------------------------------------------|
|                                  | 33876<br>730164                                                    |     | Gasket, Stator<br>Air Cleaner Ass'y. (Incl. 76, 90, 91, 92, 93, 94, & 221B) (Use<br>as required)                                                                                                                                                                                                                                                |
| 134A<br>138<br>139<br>140<br>140 | 650675<br>570629A<br>32180C<br>33670A<br>650774<br>30063<br>391026 |     | Washer, Flat<br>Primer Assy.<br>Line, Primer<br>* Gasket, Muffler<br>Screw, 1/4-20 x 2-3/8"<br>Screw, 1/4-20 x 1/2" (Use as required )<br>Muffler (Incl. 143, 144 & 145) (This spark arrester mufflercan<br>be used on any model.)                                                                                                              |
| 201                              | 730165<br>610973<br>610944A                                        |     | Muff.Adapter Kit (Incl.139,140)(As re quired)<br>Terminal Assy. (Use as required)<br>Magneto NOTE: The complete magneto is not available as<br>an assembly. The magneto number is shown for reference<br>purposes only. Order component partsindividually, as shown<br>in partslist. (Refer to Division 5, Section B, page 35 for<br>breakdown. |