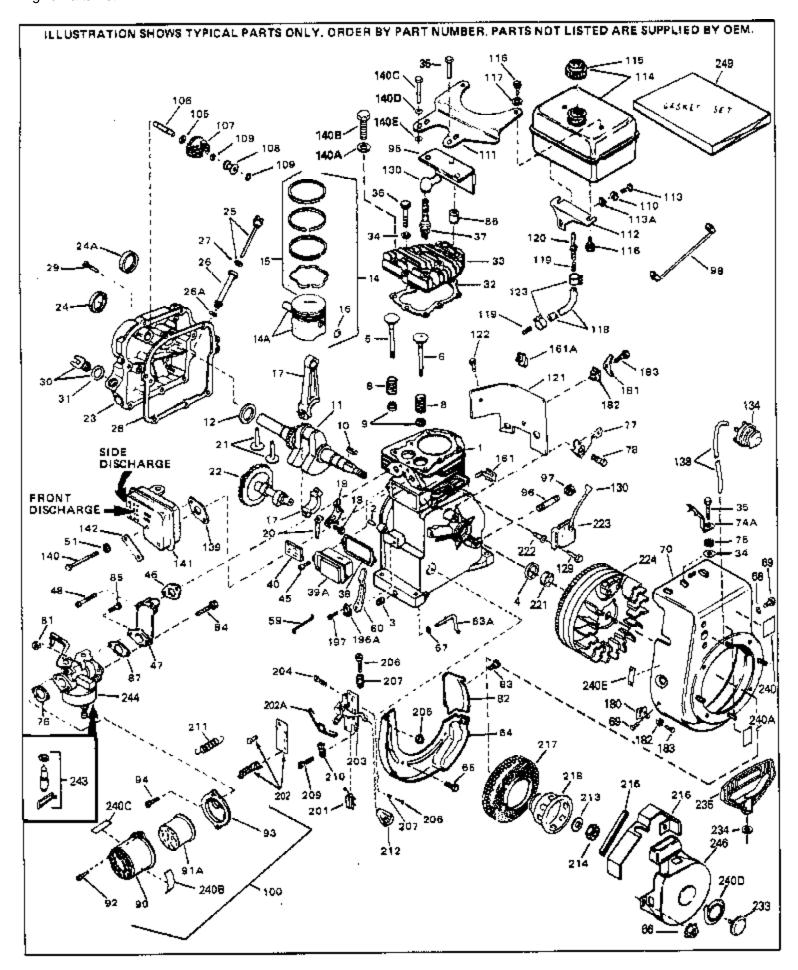

For Discount Tecumseh Engine Parts Call 606-678-9623 or 606-561-4983 HS50-67182C Page 1 of 8 Engine Parts List #1

| Pof # | Part Number      | Otv         | Description                                               |
|-------|------------------|-------------|-----------------------------------------------------------|
|       | 33674B           | Qly         | Description<br>Cylinder (Incl. 2, 3 & 4) (2-13/16" B ore) |
|       | 26727            |             | Pin, Dowel                                                |
|       | 27642            |             | Oil Drain Plug                                            |
|       | 28582            |             | Oil Drain Plug                                            |
|       | 32600            |             | Seal, Oil                                                 |
|       | 32644A           |             | Intake Valve (Std.) (Incl. 9)                             |
|       | 32645A           |             | Intake Valve (1/32" OS) (Incl. 9)                         |
|       | 29313C           |             | Exhaust Valve (Std.) (Incl. 9)                            |
|       | 29315C           |             | Exhaust Valve (1/32" OS) (Incl. 9)                        |
|       | 31672            |             | Spring, Valve                                             |
|       | 31673            |             | Cap, Lower valve spring                                   |
|       | 610951           |             | Key, Flywheel                                             |
|       | 33677A           |             | Crankshaft                                                |
|       | 32323            |             | Washer, Thrust                                            |
|       | 33876            |             | Gasket, Stator                                            |
|       | 34535            |             | Piston, Pin & Ring Set (Std.) (2-13/1 6" Bore)            |
|       | 34536            |             | Piston, Pin & Ring Set (.010" OS)                         |
|       | 34537            |             | Piston, Pin & Ring Set (.020" OS)                         |
|       | 33562B           |             | Piston & Pin Ass'y.(Std.)(Incl.16)(2- 13/16")             |
|       | 33563B           |             | Piston & Pin Ass'y. (.010" OS) (Incl. 16)                 |
|       | 33564B           |             | Piston & Pin Ass'y. (.020" OS) (Incl. 16)                 |
|       | 33567            |             | Ring Set (Std.) (2-13/16" Bore)                           |
|       | 33568            |             | Ring Set (.010" OS)                                       |
|       | 33569            |             | Ring Set (.020" OS)                                       |
|       | 20381            |             | Ring, Piston pin retaining                                |
|       | 32875            |             | Rod Assy., Connecting (Incl. 18 & 20)                     |
|       | 32610A           |             | Bolt, Connecting Rod                                      |
| 20    | 32654            |             | Dipper, Oil                                               |
| 21    | 27241            |             | Lifter, Valve                                             |
| 22    | 33158            |             | Camshaft                                                  |
|       | 32700A           |             | Cover, Cylinder (Incl. 24, 29, 30, 31 & 106)              |
|       | 27897            |             | Seal, Oil                                                 |
|       | 33950A           |             | Dipstick (Incl. 27)                                       |
|       | 33951A           |             | Tube, Oil filler                                          |
|       | 27677A           |             | * Gasket, Cylinder cover                                  |
|       | 650451           |             | Screw, 1/4-20 x 1" (Use as required)                      |
|       | 650488           |             | Screw, 1/4-20 x 1-1/4" (Use as requir ed)                 |
|       | 33554A           |             | Gasket, Cylinder head                                     |
|       | 33016A           |             | Head, Cylinder(Incl. 35)                                  |
|       | 26073            |             | Washer (Not used on late production)                      |
|       | 650691           |             | Washer (Use as required)                                  |
|       | 650694A          |             | Screw, 5/16-18 x 2" (Use as required)                     |
|       | 650818           |             | Screw, 5/16-18 x 1-1/2" (Use as required)                 |
|       | 650865           |             | Screw, 5/16-18 x 2" (Use as required)                     |
|       | 6021A<br>34251   |             | Screw, 5/16-18 x 1-1/2" (As req;not w /650691)            |
|       | 34251            |             | Resistor Spark Plug (RJ-17LM)<br>* Caskot, Broathor       |
|       | 31619A<br>31337A |             | * Gasket, Breather<br>Broather Assly (Incl. 38.8.40)      |
|       | 31337A<br>31410  |             | Breather Ass'y. (Incl. 38 & 40)<br>Element, Breather      |
|       | 650128           |             | Screw, $10-24 \times 1/2$ "                               |
|       | 33673A           |             | * Gasket, Intake (1/32" thick)                            |
|       | 30646            |             | Screw, 1/4-20 x 1-3/8"                                    |
|       | 8345             |             | Flatwasher                                                |
|       | 32698            |             | Link, Governor-to-throttle                                |
|       | 31510            |             | Lever, Governor                                           |
|       | 31334            |             | Rod, Governor (Incl. 67)                                  |
|       | 33342            |             | Baffle, Blower housing                                    |
|       | 650561           |             | Screw, 1/4-20 x 5/8"                                      |
|       |                  | <b>XX</b> 7 |                                                           |

|     | Part Number | Qty Description                                                                                 |
|-----|-------------|-------------------------------------------------------------------------------------------------|
| 66  | 29752       | Nut & Lockwasher Assy., 1/4-28 (As re quired)<br>Pop Rivet (Purchase locally)(Use as r equired) |
|     | 28277       | Washer, Flat                                                                                    |
|     | 29212       | Screw, 1/4-28 x 7/16"                                                                           |
|     | 33663C      | Blower Housing (For electric starter) NOTE: In original                                         |
| 10  |             | production some starters are riveted to the blower housing.                                     |
|     |             | Replacement housing has threaded studs. Order four nuts                                         |
|     |             | (29752) for remounting of starter.                                                              |
|     |             |                                                                                                 |
|     | 34212       | Bracket, Holddown                                                                               |
|     | 30200       | Screw, 10-24 x 9/16"                                                                            |
|     | 29752       | Nut & Lockwasher Assy., 1/4-28                                                                  |
|     | 650701      | Screw, 8-18 x 7/16"                                                                             |
|     | 6201        | Screw, 1/4-28 x 7/8"                                                                            |
|     | 650870      | Screw, 1/4-28 x 1-11/16"                                                                        |
|     | 26756       | * Gasket, Carburetor                                                                            |
|     | 35349       | Ground Wire                                                                                     |
| 100 | 730127      | Air Cleaner Ass'y. (Incl.76,76A,90A,91A,92,93,94, &                                             |
|     |             | 221A)(Use as required)                                                                          |
| 105 | 30590A      | Washer, Flat                                                                                    |
| 106 | 30574       | Shaft, Mechanical governor                                                                      |
| 107 | 30591       | Gear Assy., Governor (Incl. 105)                                                                |
| 108 | 30588A      | Spool Governor                                                                                  |
|     | 29193       | Ring, Retaining                                                                                 |
|     | 30063       | Screw, 1/4-20 x 1/2"                                                                            |
|     | 650675      | Washer, Flat                                                                                    |
|     | 410144B     | Fuel Cap (Std.)(Wh.Plastic)(1-1/2" I. D.)                                                       |
| 115 | 33032       | Fuel Cap (Red Plastic)(1-3/16" I.D.) (Spurt resistant, Low                                      |
|     |             | profile)                                                                                        |
| 115 | 34210       | Fuel Cap (Red Plastic)(1-3/16" I.D.) (Spurt resistant, High                                     |
|     |             | profile)                                                                                        |
| 117 | 650691      | Washer                                                                                          |
|     | 29774       | Line, Fuel (Braided 8.25")                                                                      |
|     | 30795       | Line, Fuel (Braided 16")                                                                        |
|     | 30962       | Line, Fuel (Braided 32")                                                                        |
|     | 28819       | Spring, Fuel line (Use as required)                                                             |
|     | 29745       | Extension, Blower housing                                                                       |
|     | 650128      | Screw, 10-24 x 1/2"                                                                             |
|     | 26460       | Clamp, Fuel line (Use as required)                                                              |
|     | 650489      | Screw, 1/4-20 x 5/8"                                                                            |
|     | 610118      | Cover, Spark plug                                                                               |
| 138 | 32180C      | Line, Primer                                                                                    |
|     | 33670A      | * Gasket, Muffler                                                                               |
| 140 | 650774      | Screw, 1/4-20 x 2-3/8"                                                                          |
| 140 | 30063       | Screw, 1/4-20 x 1/2" (Use as required )                                                         |
|     | 26073       | Washer, flat                                                                                    |
|     | 650628A     | 5/16-18 x 2-3/8"                                                                                |
|     | 34622A      | Muffler                                                                                         |
|     | 27275       | Clip, Wire retaining                                                                            |
|     | 33356       | Terminal, Ground                                                                                |
|     | 28545       | Grommet, Plastic                                                                                |
|     | 650760      | Screw, 8-32 x 3/8"                                                                              |
|     | 31335       | Clamp, Governor lever                                                                           |
|     | 650548      | Screw, 8-32 x 5/16"                                                                             |
|     | 610973      | Terminal Assy. (Use as required)                                                                |
|     | 650139      | Screw, 8-32 x 1/2" (Use as required)                                                            |
| 204 | 650152      | Screw, 8-32 x 3/8" (Use as required)                                                            |

| Ref # | Part Number | Qty | Description                                                                                                                                                                                                                                                |
|-------|-------------|-----|------------------------------------------------------------------------------------------------------------------------------------------------------------------------------------------------------------------------------------------------------------|
| 204   | 30200       |     | Screw, 10-24 9/16" (Use as required)                                                                                                                                                                                                                       |
| 205   | 30322       |     | Nut & Lockwasher (Use as required)                                                                                                                                                                                                                         |
| 213   | 650815      |     | Washer, Belleville                                                                                                                                                                                                                                         |
| 214   | 650607      |     | Nut, Flywheel                                                                                                                                                                                                                                              |
| 217   | 33668       |     | Screen, Starter                                                                                                                                                                                                                                            |
| 218   | 33667       |     | Cup, Starter                                                                                                                                                                                                                                               |
| 221   | 34080       |     | Spacer, Flywheel key                                                                                                                                                                                                                                       |
| 222   | 650872      |     | Stud, Solid State Assy.                                                                                                                                                                                                                                    |
| 240   | 34346       |     | Decal. Instruction                                                                                                                                                                                                                                         |
| 243   | 631021      |     | Inlet Needle, Seat & Clip Assy.                                                                                                                                                                                                                            |
| 244   | 632148      |     | Carburetor (Incl. 87) (Refer to Division 5, Section A, page 170 for breakdown)                                                                                                                                                                             |
| 245   | 610944A     |     | Magneto NOTE: The complete magneto is not available as<br>an assembly. The magneto number is shown for reference<br>purposes only. Order component partsindividually, as shown<br>in partslist. (Refer to Division 5, Section B, page 35 for<br>breakdown. |
| 246   | 590473      |     | Rewind Starter (Refer to Division 5, Section C, page 29 for breakdown)                                                                                                                                                                                     |
| 249   | 33683B      |     | * Gasket Set (Incl. items marked *)                                                                                                                                                                                                                        |