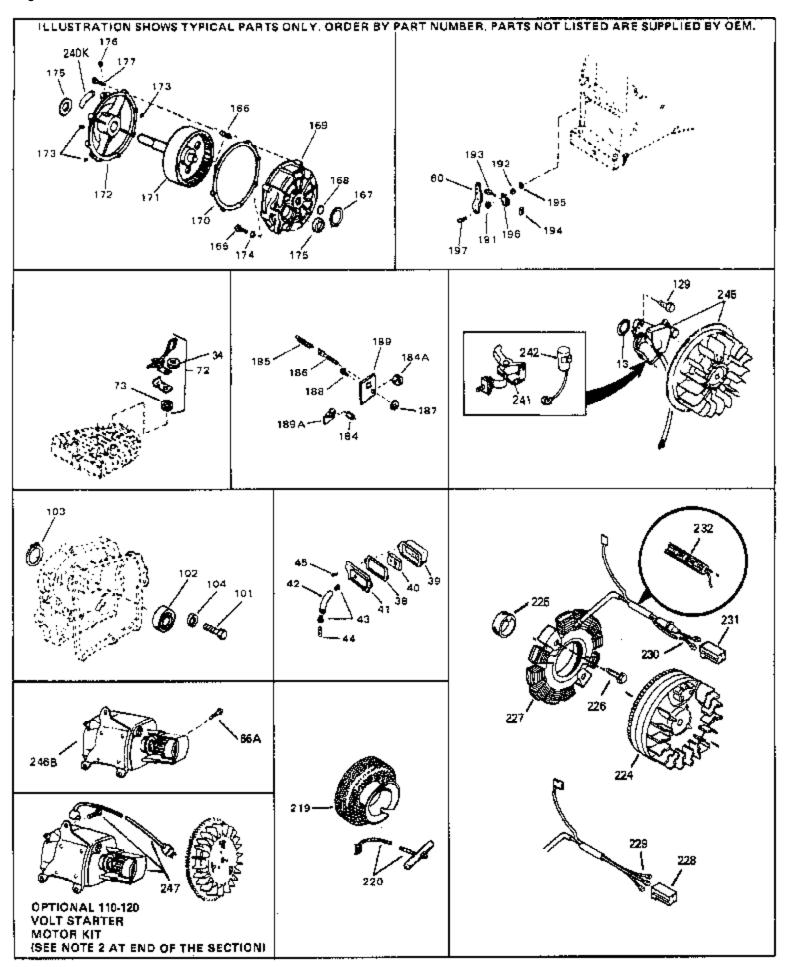

For Discount Tecumseh Engine Parts Call 606-678-9623 or 606-561-4983 HS50-67182C Page 7 of 8 Engine Parts List #3

|     |         |             | Description                                                                                                                                                                                                                                                                                                               |
|-----|---------|-------------|---------------------------------------------------------------------------------------------------------------------------------------------------------------------------------------------------------------------------------------------------------------------------------------------------------------------------|
| 13  | 33876   | (           | Gasket, Stator                                                                                                                                                                                                                                                                                                            |
| 34  | 26073   | ١           | Washer (Not used on late production)                                                                                                                                                                                                                                                                                      |
| 34  | 650691  | ١           | Washer (Use as required)                                                                                                                                                                                                                                                                                                  |
| 38  | 31619A  | ×           | * Gasket, Breather                                                                                                                                                                                                                                                                                                        |
| 40  | 31410   | E           | Element, Breather                                                                                                                                                                                                                                                                                                         |
| 45  | 650128  | 5           | Screw, 10-24 x 1/2"                                                                                                                                                                                                                                                                                                       |
| 184 | 33450   | 1           | Nut, Hex                                                                                                                                                                                                                                                                                                                  |
| 185 | 30342   | 5           | Spring Extension                                                                                                                                                                                                                                                                                                          |
| 186 | 30845A  | E           | Bolt, Governor spring adj.                                                                                                                                                                                                                                                                                                |
| 187 | 650518  | ١           | Washer, Lock                                                                                                                                                                                                                                                                                                              |
| 188 | 30200   | 5           | Screw, 10-24 x 9/16"                                                                                                                                                                                                                                                                                                      |
| 189 | 30846   | E           | Bracket, Governor adj. bolt                                                                                                                                                                                                                                                                                               |
| 197 | 650548  | 5           | Screw, 8-32 x 5/16"                                                                                                                                                                                                                                                                                                       |
| 219 | 34788   | F           | Pulley, Starter rope                                                                                                                                                                                                                                                                                                      |
| 225 | 35189   |             | Spacer, Coil Assy.                                                                                                                                                                                                                                                                                                        |
|     | 30547A  | (           | Contact Assy., Breaker                                                                                                                                                                                                                                                                                                    |
| 242 | 30548B  |             | Condenser                                                                                                                                                                                                                                                                                                                 |
| 245 | 610944A | a<br>F<br>i | Magneto NOTE: The complete magneto is not available as<br>an assembly. The magneto number is shown for reference<br>purposes only. Order component partsindividually, as shown<br>in partslist. (Refer to Division 5, Section B, page 35 for<br>breakdown.                                                                |
| 247 | 33290D  | r<br>a<br>k | Starter Motor Kit (110-120 Volt) This 110-120 volt starter<br>motor kit may have been added to this engine. It can be<br>added only if cylinder hasdrilled and tapped starter mounting<br>bosses and a ring gear flywheel. Refer to service number<br>stamped on end cap of motor, or on decal, for identifcation.<br>Ref |