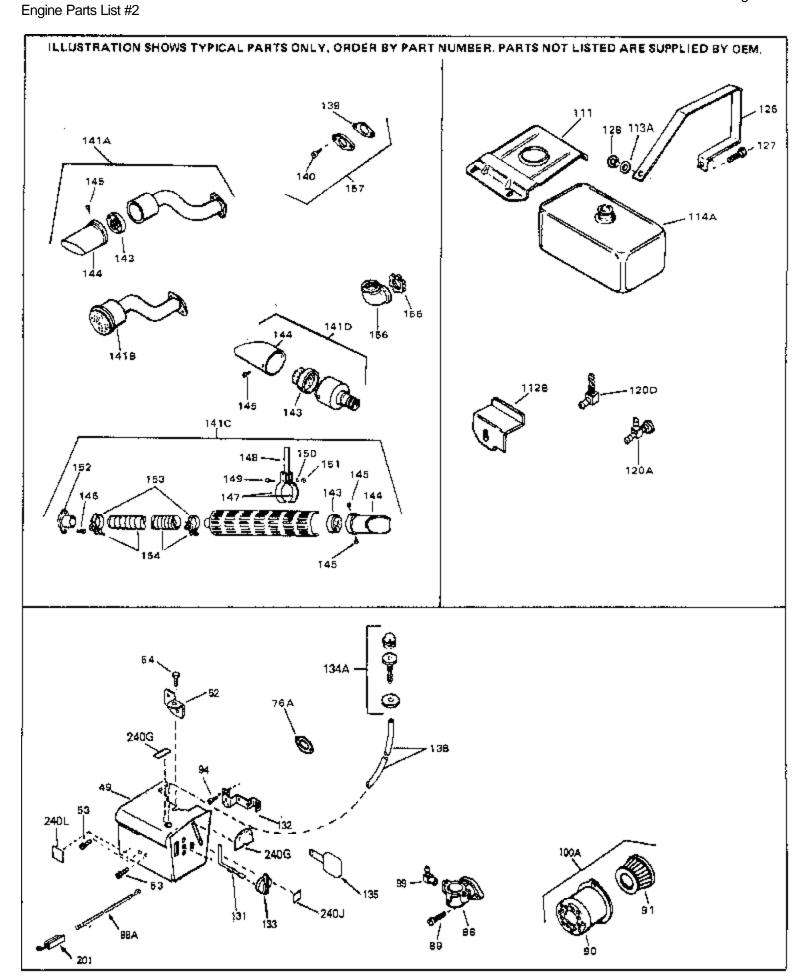

For Discount Tecumseh Engine Parts Call 606-678-9623 or 606-561-4983
Page 1 of 8

Engine Parts List #1

www.mymowerparts.com

| Ref # Part Number         Qty         Description           1 33674B         Cylinder (Incl. 2, 3 & 4) (2-13/16" B ore)           2 26727         Pin, Dowel |      |
|--------------------------------------------------------------------------------------------------------------------------------------------------------------|------|
|                                                                                                                                                              |      |
|                                                                                                                                                              |      |
| 3 27642 Oil Drain Plug                                                                                                                                       |      |
| 3 28582 Oil Drain Plug                                                                                                                                       |      |
| 4 32600 Seal, Oil                                                                                                                                            |      |
| 5 32644A Intake Valve (Std.) (Incl. 9)                                                                                                                       |      |
| 5 32645A Intake Valve (1/32" OS) (Incl. 9)                                                                                                                   |      |
| 6 29313C Exhaust Valve (Std.) (Íncl. 9)                                                                                                                      |      |
| 6 29315C Exhaust Valve (1/32" OS) (Incl. 9)                                                                                                                  |      |
| 8 31672 Spring, Valve                                                                                                                                        |      |
| 9 31673 Cap, Lower valve spring                                                                                                                              |      |
| 10 610961 Key Flywheel                                                                                                                                       |      |
| 11 34728 Crankshaft (Incl. 24)                                                                                                                               |      |
| 13 33876 Gasket, Stator                                                                                                                                      |      |
| 14 34535 Piston, Pin & Ring Set (Std.) (2-13/1 6" Bo                                                                                                         | re)  |
| 14 34536 Piston, Pin & Ring Set (.010" OS)                                                                                                                   | •    |
| 14 34537 Piston, Pin & Ring Set (.020" OS)                                                                                                                   |      |
| 14A 33562B Piston & Pin Ass'y.(Std.)(Incl.16)(2- 13/16'                                                                                                      | ')   |
| 14A 33563B Piston & Pin Ass'y. (.010" OS) (lncl. 16)                                                                                                         | •    |
| 14A 33564B Piston & Pin Ass'y. (.020" OS) (Incl. 16)                                                                                                         |      |
| 15 33567 Ring Set (Std.) (2-13/16" Bore)                                                                                                                     |      |
| 15 33568 Ring Set (.010" OS)                                                                                                                                 |      |
| 15 33569 Ring Set (.020" OS)                                                                                                                                 |      |
| 16 20381 Ring, Piston pin retaining                                                                                                                          |      |
| 17 32875 Rod Assy., Connecting (Incl. 18 & 20)                                                                                                               |      |
| 18 32610A Bolt, Connecting Rod                                                                                                                               |      |
| 20 32654 Dipper, Oil                                                                                                                                         |      |
| 21 27241 Lifter, Valve                                                                                                                                       |      |
| 22 33158 Camshaft                                                                                                                                            |      |
| 23 30756B Cover, Cylinder (Incl. 24, 30, 31 & 1 06)                                                                                                          |      |
| 24 28540 Seal, Oil                                                                                                                                           |      |
| 25 34313 Dipstick (Incl. 27)                                                                                                                                 |      |
| 26 33951A Tube, Oil filler                                                                                                                                   |      |
| 27 33590 "O" Ring                                                                                                                                            |      |
| 28 27677A * Gasket, Cylinder cover                                                                                                                           |      |
| 29 650451 Screw, 1/4-20 x 1" (Use as required)                                                                                                               |      |
| 29 650488 Screw, 1/4-20 x 1-1/4" (Use as requir ed)                                                                                                          |      |
| 32 33554A Gasket, Cylinder head                                                                                                                              |      |
| 33 33016A Head, Cylinder(Incl. 35)                                                                                                                           |      |
| 34 26073 Washer (Not used on late production)                                                                                                                |      |
| 34 650691 Washer (Use as required)                                                                                                                           |      |
| 35 650694A Screw, 5/16-18 x 2" (Use as required)                                                                                                             |      |
| 35 650818 Screw, 5/16-18 x 1-1/2" (Use as requi red)                                                                                                         |      |
| 35 650865 Screw, 5/16-18 x 2" (Use as required)                                                                                                              |      |
| 36 6021A Screw, 5/16-18 x 1-1/2" (As req;not w /650                                                                                                          | 691) |
| 37 33636 Resistor Spark Plug (RJ-8C)                                                                                                                         |      |
| 38 31619A * Gasket, Breather                                                                                                                                 |      |
| 39A 31337A Breather Ass'y. (Incl. 38 & 40)                                                                                                                   |      |
| 40 31410 Element, Breather                                                                                                                                   |      |
| 45 650128 Screw, 10-24 x 1/2"                                                                                                                                |      |
| 46 33673A * Gasket, Intake (1/32" thick)                                                                                                                     |      |
| 47 33669 Pipe, Intake                                                                                                                                        |      |
| 48 30646 Screw, 1/4-20 x 1-3/8"                                                                                                                              |      |
| 59 31858 Link, Governor-to-throttle                                                                                                                          |      |
| 60 33302 Lever, Governor                                                                                                                                     |      |
| 63A 31334 Rod, Governor (Incl. 67)                                                                                                                           |      |
| 64 33342 Baffle, Blower housing                                                                                                                              |      |
| 65 650561 Screw, 1/4-20 x 5/8"                                                                                                                               |      |