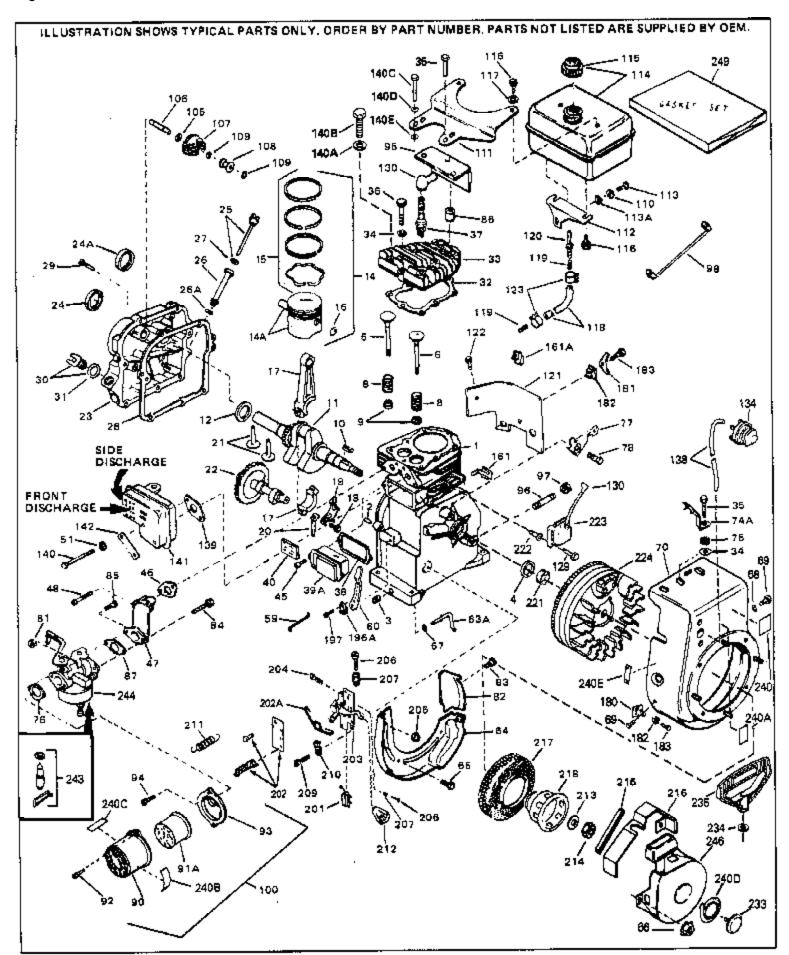

For Discount Tecumseh Engine Parts Call 606-678-9623 or 606-561-4983
Page 1 of 8

Engine Parts List #1

www.mymowerparts.com

| Ref # Part Number         Qty         Description           1 33674B         Cylinder (Incl. 2, 3 & 4) (2-13/16" B ore)           2 26727         Pin, Dowel |      |
|--------------------------------------------------------------------------------------------------------------------------------------------------------------|------|
|                                                                                                                                                              |      |
|                                                                                                                                                              |      |
| 3 27642 Oil Drain Plug                                                                                                                                       |      |
| 3 28582 Oil Drain Plug                                                                                                                                       |      |
| 4 32600 Seal, Oil                                                                                                                                            |      |
| 5 32644A Intake Valve (Std.) (Incl. 9)                                                                                                                       |      |
| 5 32645A Intake Valve (1/32" OS) (Incl. 9)                                                                                                                   |      |
| 6 29313C Exhaust Valve (Std.) (Íncl. 9)                                                                                                                      |      |
| 6 29315C Exhaust Valve (1/32" OS) (Incl. 9)                                                                                                                  |      |
| 8 31672 Spring, Valve                                                                                                                                        |      |
| 9 31673 Cap, Lower valve spring                                                                                                                              |      |
| 10 610961 Key Flywheel                                                                                                                                       |      |
| 11 34728 Crankshaft (Incl. 24)                                                                                                                               |      |
| 13 33876 Gasket, Stator                                                                                                                                      |      |
| 14 34535 Piston, Pin & Ring Set (Std.) (2-13/1 6" Bo                                                                                                         | re)  |
| 14 34536 Piston, Pin & Ring Set (.010" OS)                                                                                                                   | •    |
| 14 34537 Piston, Pin & Ring Set (.020" OS)                                                                                                                   |      |
| 14A 33562B Piston & Pin Ass'y.(Std.)(Incl.16)(2- 13/16'                                                                                                      | ')   |
| 14A 33563B Piston & Pin Ass'y. (.010" OS) (lncl. 16)                                                                                                         | •    |
| 14A 33564B Piston & Pin Ass'y. (.020" OS) (Incl. 16)                                                                                                         |      |
| 15 33567 Ring Set (Std.) (2-13/16" Bore)                                                                                                                     |      |
| 15 33568 Ring Set (.010" OS)                                                                                                                                 |      |
| 15 33569 Ring Set (.020" OS)                                                                                                                                 |      |
| 16 20381 Ring, Piston pin retaining                                                                                                                          |      |
| 17 32875 Rod Assy., Connecting (Incl. 18 & 20)                                                                                                               |      |
| 18 32610A Bolt, Connecting Rod                                                                                                                               |      |
| 20 32654 Dipper, Oil                                                                                                                                         |      |
| 21 27241 Lifter, Valve                                                                                                                                       |      |
| 22 33158 Camshaft                                                                                                                                            |      |
| 23 30756B Cover, Cylinder (Incl. 24, 30, 31 & 1 06)                                                                                                          |      |
| 24 28540 Seal, Oil                                                                                                                                           |      |
| 25 34313 Dipstick (Incl. 27)                                                                                                                                 |      |
| 26 33951A Tube, Oil filler                                                                                                                                   |      |
| 27 33590 "O" Ring                                                                                                                                            |      |
| 28 27677A * Gasket, Cylinder cover                                                                                                                           |      |
| 29 650451 Screw, 1/4-20 x 1" (Use as required)                                                                                                               |      |
| 29 650488 Screw, 1/4-20 x 1-1/4" (Use as requir ed)                                                                                                          |      |
| 32 33554A Gasket, Cylinder head                                                                                                                              |      |
| 33 33016A Head, Cylinder(Incl. 35)                                                                                                                           |      |
| 34 26073 Washer (Not used on late production)                                                                                                                |      |
| 34 650691 Washer (Use as required)                                                                                                                           |      |
| 35 650694A Screw, 5/16-18 x 2" (Use as required)                                                                                                             |      |
| 35 650818 Screw, 5/16-18 x 1-1/2" (Use as requi red)                                                                                                         |      |
| 35 650865 Screw, 5/16-18 x 2" (Use as required)                                                                                                              |      |
| 36 6021A Screw, 5/16-18 x 1-1/2" (As req;not w /650                                                                                                          | 691) |
| 37 33636 Resistor Spark Plug (RJ-8C)                                                                                                                         |      |
| 38 31619A * Gasket, Breather                                                                                                                                 |      |
| 39A 31337A Breather Ass'y. (Incl. 38 & 40)                                                                                                                   |      |
| 40 31410 Element, Breather                                                                                                                                   |      |
| 45 650128 Screw, 10-24 x 1/2"                                                                                                                                |      |
| 46 33673A * Gasket, Intake (1/32" thick)                                                                                                                     |      |
| 47 33669 Pipe, Intake                                                                                                                                        |      |
| 48 30646 Screw, 1/4-20 x 1-3/8"                                                                                                                              |      |
| 59 31858 Link, Governor-to-throttle                                                                                                                          |      |
| 60 33302 Lever, Governor                                                                                                                                     |      |
| 63A 31334 Rod, Governor (Incl. 67)                                                                                                                           |      |
| 64 33342 Baffle, Blower housing                                                                                                                              |      |
| 65 650561 Screw, 1/4-20 x 5/8"                                                                                                                               |      |