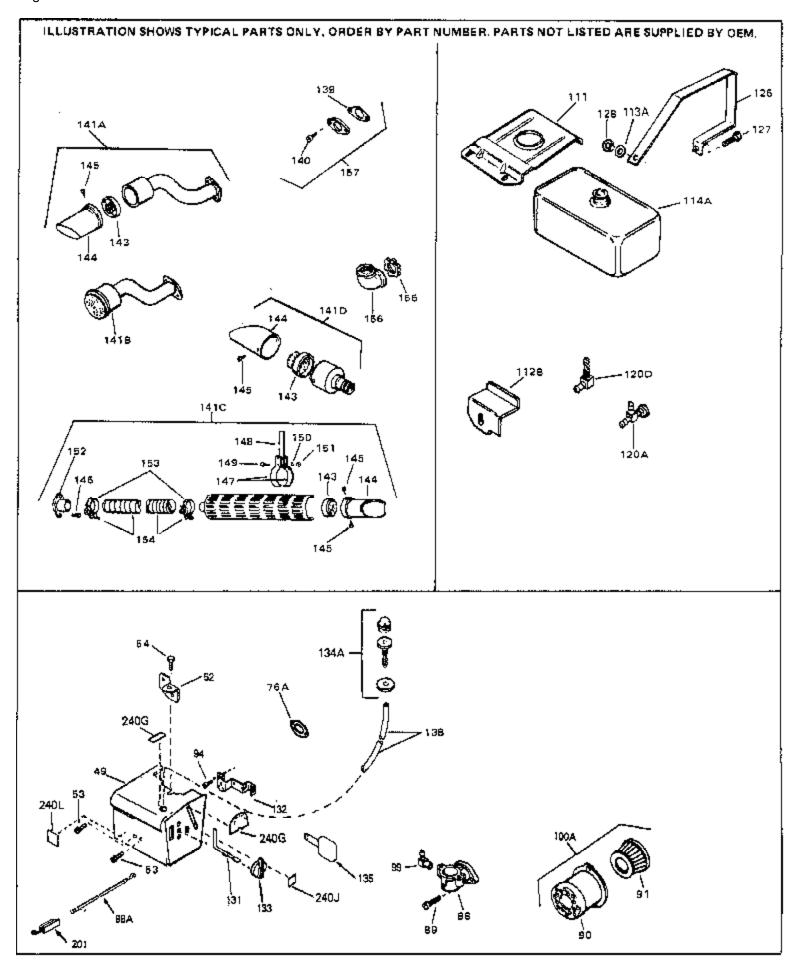

For Discount Tecumseh Engine Parts Call 606-678-9623 or 606-561-4983 HS50-67154D Page 5 of 8 Engine Parts List #2

www.mymowerparts.com

| Ref # | Part Number C | ty Description                                                                                                                                                                                                                                             |
|-------|---------------|------------------------------------------------------------------------------------------------------------------------------------------------------------------------------------------------------------------------------------------------------------|
| 13    | 33876         | Gasket, Stator                                                                                                                                                                                                                                             |
| 88    | 31431         | Elbow, Air cleaner                                                                                                                                                                                                                                         |
|       | 650163        | Screw, 10-32 x 7/8"                                                                                                                                                                                                                                        |
| 90    | 31715         | Body, Air cleaner                                                                                                                                                                                                                                          |
| 94    | 28820         | Screw, 10-32 x 1/2"                                                                                                                                                                                                                                        |
| 100A  | 730164        | Air Cleaner Ass'y. (Incl. 76, 90, 91, 92, 93, 94, & 221B) (Use as required)                                                                                                                                                                                |
| 111   | 28371B        | Fuel Tank Bracket                                                                                                                                                                                                                                          |
| 112B  | 34182         | Fuel Tank Bracket                                                                                                                                                                                                                                          |
| 120A  | 32961         | Shut-off Valve, Fuel                                                                                                                                                                                                                                       |
| 139   | 33670A        | * Gasket, Muffler                                                                                                                                                                                                                                          |
| 140   | 30063         | Screw, 1/4-20 x 1/2" (Use as required )                                                                                                                                                                                                                    |
| 141D  | 391026        | Muffler (Incl. 143, 144 & 145) (This spark arrester mufflercan be used on any model.)                                                                                                                                                                      |
| 157   | 730165        | Muff.Adapter Kit (Incl.139,140)(As re quired)                                                                                                                                                                                                              |
|       | 610973        | Terminal Assy. (Use as required)                                                                                                                                                                                                                           |
| 245   | 611025        | Magneto NOTE: The complete magneto is not available as<br>an assembly. The magneto number is shown for reference<br>purposes only. Order component partsindividually, as shown<br>in partslist. (Refer to Division 5, Section B, page 39 for<br>breakdown) |