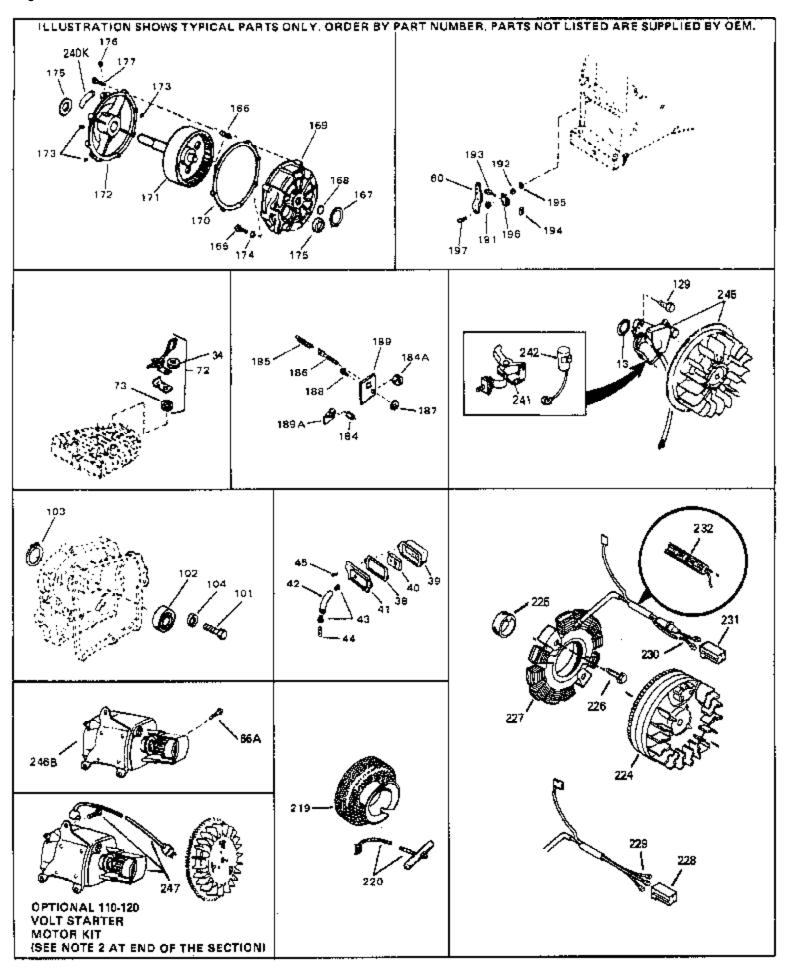

For Discount Tecumseh Engine Parts Call 606-678-9623 or 606-561-4983 HS50-67154D Page 7 of 8 Engine Parts List #3

www.mymowerparts.com

| Ref # | Part Number | Qty Description                                                                                                                                                                                                                                                                                                            |
|-------|-------------|----------------------------------------------------------------------------------------------------------------------------------------------------------------------------------------------------------------------------------------------------------------------------------------------------------------------------|
| 13    | 33876       | Gasket, Stator                                                                                                                                                                                                                                                                                                             |
| 34    | 26073       | Washer (Not used on late production)                                                                                                                                                                                                                                                                                       |
| 34    | 650691      | Washer (Use as required)                                                                                                                                                                                                                                                                                                   |
| 38    | 31619A      | * Gasket, Breather                                                                                                                                                                                                                                                                                                         |
| 40    | 31410       | Element, Breather                                                                                                                                                                                                                                                                                                          |
| 45    | 650128      | Screw, 10-24 x 1/2"                                                                                                                                                                                                                                                                                                        |
| 197   | 650548      | Screw, 8-32 x 5/16"                                                                                                                                                                                                                                                                                                        |
| 219   | 34788       | Pulley, Starter rope                                                                                                                                                                                                                                                                                                       |
| 225   | 35189       | Spacer, Coil Assy.                                                                                                                                                                                                                                                                                                         |
| 241   | 30547A      | Contact Assy., Breaker                                                                                                                                                                                                                                                                                                     |
| 242   | 30548B      | Condenser                                                                                                                                                                                                                                                                                                                  |
|       | 611025      | Magneto NOTE: The complete magneto is not available as<br>an assembly. The magneto number is shown for reference<br>purposes only. Order component partsindividually, as shown<br>in partslist. (Refer to Division 5, Section B, page 39 for<br>breakdown)                                                                 |
| 247   | 33290D      | Starter Motor Kit (110-120 Volt) This 110-120 volt starter<br>motor kit may have been added to this engine. It can be<br>added only if cylinder hasdrilled and tapped starter mounting<br>bosses and a ring gear flywheel. Refer to service number<br>stamped on end cap of motor, or on decal, for identification.<br>Ref |