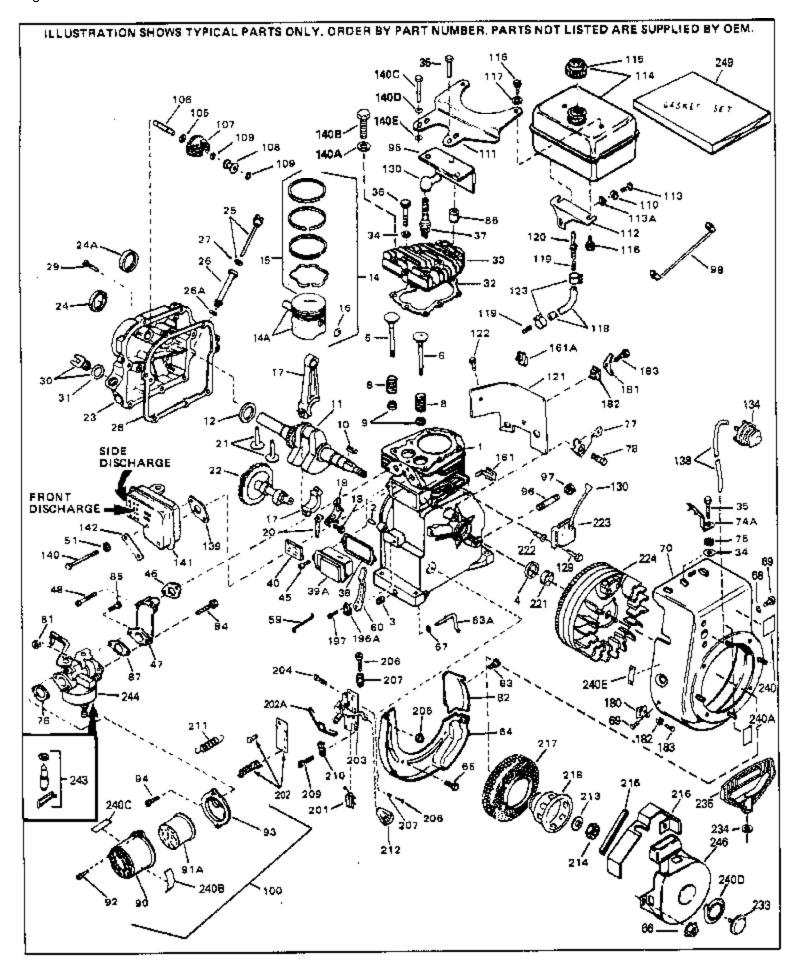

For Discount Tecumseh Engine Parts Call 606-678-9623 or 606-561-4983 HS50-67154D Page 1 of 8 Engine Parts List #1

www.mymowerparts.com

| Ref # Part Number | Qty Description                                  |
|-------------------|--------------------------------------------------|
| 1 33674B          | Cylinder (Incl. 2, 3 & 4) (2-13/16" B ore)       |
| 2 26727           | Pin, Dowel                                       |
| 3 27642           | Oil Drain Plug                                   |
| 4 32600           | Seal, Oil                                        |
| 5 32644A          | Intake Valve (Std.) (Incl. 9)                    |
| 5 32645A          |                                                  |
|                   | Intake Valve (1/32" OS) (Incl. 9)                |
| 6 29313C          | Exhaust Valve (Std.) (Incl. 9)                   |
| 6 29315C          | Exhaust Valve (1/32" OS) (Incl. 9)               |
| 8 31672           | Spring, Valve                                    |
| 9 31673           | Cap, Lower valve spring                          |
| 10 610961         | Key Flywheel                                     |
| 11 34740          | Crankshaft                                       |
| 12 32323          | Washer, Thrust                                   |
| 13 33876          | Gasket, Stator                                   |
| 14A 33562B        | Piston & Pin Ass'y.(Std.)(Incl.16)(2-13/16")     |
| 14A 33563B        | Piston & Pin Ass'y. (.010" OS) (Incl. 16)        |
| 14A 33564B        | Piston & Pin Ass'y. (.020" OS) (Incl. 16)        |
| 14 34535          | Piston, Pin & Ring Set (Std.) (2-13/1 6" Bore)   |
| 14 34536          | Piston, Pin & Ring Set (.010" OS)                |
|                   |                                                  |
| 14 34537          | Piston, Pin & Ring Set (.020" OS)                |
| 15 33567          | Ring Set (Std.) (2-13/16" Bore)                  |
| 15 33568          | Ring Set (.010" OS)                              |
| 15 33569          | Ring Set (.020" OS)                              |
| 16 20381          | Ring, Piston pin retaining                       |
| 17 32875          | Rod Assy., Connecting (Incl. 18 & 20)            |
| 18 32610A         | Bolt, Connecting Rod                             |
| 20 32654          | Dipper, Oil                                      |
| 21 27241          | Lifter, Valve                                    |
| 22 33158          | Camshaft                                         |
| 23 32700A         | Cover, Cylinder (Incl. 24, 29, 30, 31 & 106)     |
| 24 27897          | Seal, Oil                                        |
| 28 27677A         | * Gasket, Cylinder cover                         |
| 29 650451         | Screw, 1/4-20 x 1" (Use as required)             |
| 29 650488         | Screw, $1/4-20 \times 1-1/4$ " (Use as required) |
|                   |                                                  |
| 30 27625          | Plug, Oil filler (Incl. 31)                      |
| 31 29673          | * Gasket, Oil fill plug                          |
| 32 33554A         | Gasket, Cylinder head                            |
| 33 33016A         | Head, Cylinder(Incl. 35)                         |
| 34 26073          | Washer (Not used on late production)             |
| 34 650691         | Washer (Use as required)                         |
| 35 650694A        | Screw, 5/16-18 x 2" (Use as required)            |
| 35 650818         | Screw, 5/16-18 x 1-1/2" (Use as requi red)       |
| 35 650865         | Screw, 5/16-18 x 2" (Use as required)            |
| 36 6021A          | Screw, 5/16-18 x 1-1/2" (As req;not w /650691)   |
| 37 34251          | Resistor Spark Plug (RJ-17LM)                    |
| 38 31619A         | * Gasket, Breather                               |
| 39A 31337A        | Breather Ass'y. (Incl. 38 & 40)                  |
| 40 31410          | Element, Breather                                |
| 45 650128         | Screw, 10-24 x 1/2"                              |
| 46 33673A         | * Gasket, Intake (1/32" thick)                   |
|                   |                                                  |
| 47 33666          | Pipe, Intake                                     |
| 48 30646          | Screw, 1/4-20 x 1-3/8"                           |
| 59 32698          | Link, Governor-to-throttle                       |
| 60 31510          | Lever, Governor                                  |
| 63A 31334         | Rod, Governor (Incl. 67)                         |
| 64 33342          | Baffle, Blower housing                           |
| 65 650561         | Screw, 1/4-20 x 5/8"                             |
| 66 29752          | Nut & Lockwasher Assy., 1/4-28 (As re quired)    |
|                   | wernarts com                                     |

## www.mymowerparts.com

| Ref #                | Part Number Qty  | Description                                                  |
|----------------------|------------------|--------------------------------------------------------------|
| 66                   |                  | Pop Rivet (Purchase locally)(Use as r equired)               |
| 67                   | 28277            | Washer, Flat                                                 |
|                      | 650168           | Washer, Flat                                                 |
|                      | 29212            | Screw, 1/4-28 x 7/16"                                        |
|                      | 33663C           | Blower Housing (For electric starter) NOTE: In original      |
| -                    |                  | production some starters are riveted to the blower housing.  |
|                      |                  | Replacement housing has threaded studs. Order four nuts      |
|                      |                  | (29752) for remounting of starter.                           |
|                      | 070704           |                                                              |
|                      | 27272A           | * Gasket, Air cleaner                                        |
|                      | 34212            | Bracket, Holddown                                            |
|                      | 30200            | Screw, 10-24 x 9/16"                                         |
|                      | 29752            | Nut & Lockwasher Assy., 1/4-28                               |
|                      | 33341            | Extension, Baffle                                            |
|                      | 650701           | Screw, 8-18 x 7/16"                                          |
|                      | 6201             | Screw, 1/4-28 x 7/8"                                         |
|                      | 650870           | Screw, 1/4-28 x 1-11/16"                                     |
|                      | 28212<br>26756   | Spacer<br>* Cooket Corburator                                |
|                      | 31715            | * Gasket, Carburetor                                         |
|                      | 31700            | Body, Air cleaner<br>Element, Air Cleaner                    |
|                      | 650152           | Screw, 8-32 x 3/8"                                           |
|                      | 31914            | Bracket, Air cleaner                                         |
|                      | 28820            | Screw, 10-32 x 1/2"                                          |
|                      | 33344            | Baffle, Heat                                                 |
|                      | 34231            | Ground Wire                                                  |
|                      | 730127           | Air Cleaner Ass'y. (Incl.76,76A,90A,91A,92,93,94, &          |
| 100                  | 100121           | 221A)(Use as required)                                       |
| 105                  | 30590A           | Washer, Flat                                                 |
|                      | 30574            | Shaft, Mechanical governor                                   |
|                      | 30591            | Gear Assy., Governor (Incl. 105)                             |
| 108                  | 30588A           | Spool Governor                                               |
| 109                  | 29193            | Ring, Retaining                                              |
| 111                  | 28371B           | Fuel Tank Bracket                                            |
| 113                  | 650561           | Screw, 1/4-20 x 5/8"                                         |
| 114                  | 35584            | Fuel Tank (Incl. 115 & 123)                                  |
| 115                  | 410144B          | Fuel Cap (Std.)(Wh.Plastic)(1-1/2" I. D.)                    |
| 115                  | 33032            | Fuel Cap (Red Plastic)(1-3/16" I.D.) (Spurt resistant, Low   |
|                      |                  | profile)                                                     |
| 115                  | 34210            | Fuel Cap (Red Plastic)(1-3/16" I.D.) (Spurt resistant, High  |
| 110                  | 34210            | profile)                                                     |
|                      |                  |                                                              |
|                      | 650665           | Screw, 1/4-15 x 7/8"                                         |
|                      | 29774            | Line, Fuel (Braided 8.25")                                   |
|                      | 30795            | Line, Fuel (Braided 16")                                     |
|                      | 30962            | Line, Fuel (Braided 32")                                     |
|                      | 28819            | Spring, Fuel line (Use as required)                          |
|                      | 29745            | Extension, Blower housing                                    |
|                      | 650128           | Screw, 10-24 x 1/2"                                          |
|                      | 26460            | Clamp, Fuel line (Use as required)                           |
|                      | 650489<br>610118 | Screw, 1/4-20 x 5/8"                                         |
|                      | 610118<br>236704 | Cover, Spark plug                                            |
|                      | 33670A<br>30063  | * Gasket, Muffler<br>Scrow 1/4-20 x 1/2" (Liso as required ) |
|                      | 30063<br>650628A | Screw, 1/4-20 x 1/2" (Use as required )                      |
|                      | 26073            | 5/16-18 x 2-3/8"<br>Washer, flat                             |
|                      | 31335            | Clamp, Governor lever                                        |
|                      | 650548           | Screw, 8-32 x 5/16"                                          |
| www.mymowerparts.com |                  |                                                              |
|                      | <u> </u>         |                                                              |

| Ref # | Part Number | Qty | Description                                                                                                                                                                                                                                                |
|-------|-------------|-----|------------------------------------------------------------------------------------------------------------------------------------------------------------------------------------------------------------------------------------------------------------|
| 201   | 610973      |     | Terminal Assy. (Use as required)                                                                                                                                                                                                                           |
|       | 33879A      |     | Control Brkt(In.201,204,205,206,207,2 09,210)                                                                                                                                                                                                              |
|       | 650139      |     | Screw, 8-32 x 1/2" (Use as required)                                                                                                                                                                                                                       |
|       | 650152      |     | Screw, 8-32 x 3/8" (Use as required)                                                                                                                                                                                                                       |
|       | 30200       |     | Screw, 10-24 9/16" (Use as required)                                                                                                                                                                                                                       |
|       | 30322       |     | Nut & Lockwasher (Use as required)                                                                                                                                                                                                                         |
|       | 650688      |     | Screw, 10-32 x 1" (Used on early prod uction)                                                                                                                                                                                                              |
|       | 650549      |     | Screw, 5-40 x 7/16" (Used on late pro duction)                                                                                                                                                                                                             |
|       | 32924       |     | Compression Spring (Used on early pro duction)                                                                                                                                                                                                             |
|       | 31342       |     | Compression Spring (Used on late prod uction)                                                                                                                                                                                                              |
|       | 28942       |     | Screw, 10-32 x 3/8"                                                                                                                                                                                                                                        |
|       | 27793       |     | Clip, Conduit                                                                                                                                                                                                                                              |
|       | 31426       |     | Spring, Extension                                                                                                                                                                                                                                          |
|       | 650815      |     | Washer, Belleville                                                                                                                                                                                                                                         |
|       | 650816      |     | Nut, Flywheel                                                                                                                                                                                                                                              |
|       | 33668       |     | Screen, Starter                                                                                                                                                                                                                                            |
|       | 34694       |     | Cup, Starter                                                                                                                                                                                                                                               |
|       | 34080       |     | Spacer, Flywheel key                                                                                                                                                                                                                                       |
|       | 650872      |     | Stud, Solid State Assy.                                                                                                                                                                                                                                    |
|       | 34346       |     | Decal. Instruction                                                                                                                                                                                                                                         |
|       | 550223      |     | Decal, Name                                                                                                                                                                                                                                                |
|       | 631021      |     | Inlet Needle, Seat & Clip Assy.                                                                                                                                                                                                                            |
| 244   | 631701      |     | Carburetor (Incl. 87) (Refer to Division 5, Section A, page 114 for breakdown)                                                                                                                                                                             |
| 245   | 611025      |     | Magneto NOTE: The complete magneto is not available as<br>an assembly. The magneto number is shown for reference<br>purposes only. Order component partsindividually, as shown<br>in partslist. (Refer to Division 5, Section B, page 39 for<br>breakdown) |
| 246   | 590420A     |     | Rewind Starter NOTE: In original production some starters<br>are riveted to the blowerhousing. Replacement housing has<br>threaded studs. Order four nuts (29752) for remounting of<br>starter. (Refer to Division 5, Section C, page 25 for<br>breakdown) |
| 249   | 33683B      |     | * Gasket Set (Incl. items marked *)                                                                                                                                                                                                                        |