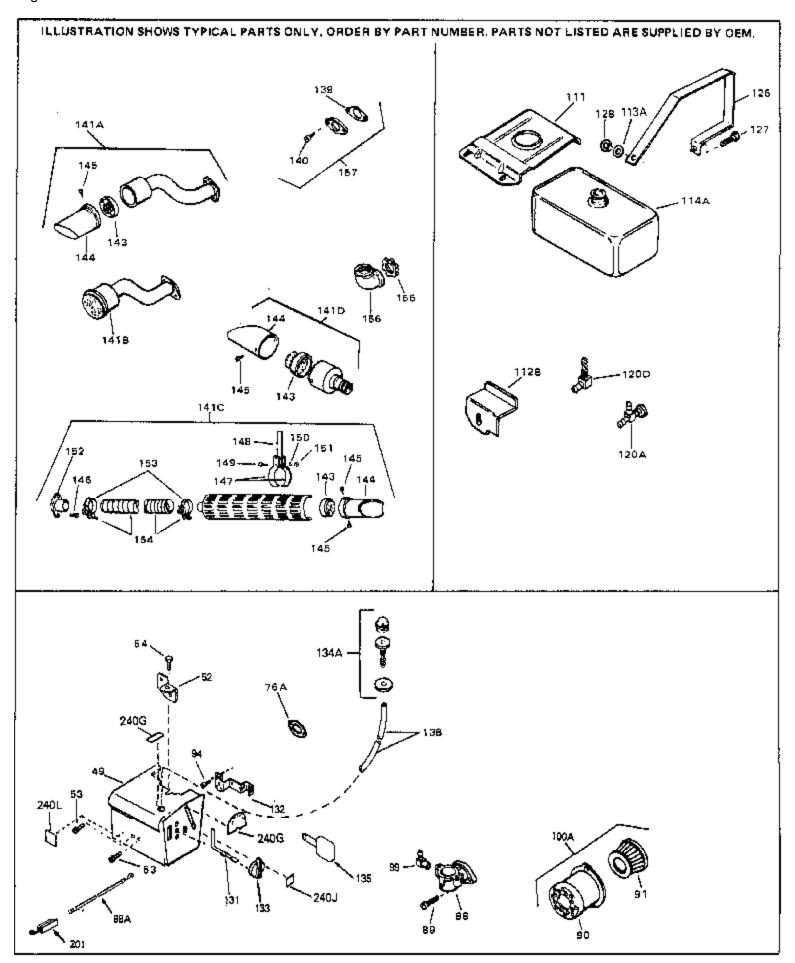

For Discount Tecumseh Engine Parts Call 606-678-9623 or 606-561-4983 HS50-67154C Page 5 of 8 Engine Parts List #2

www.mymowerparts.com

| Ref # | Part Number | Qty | Description                                                                                                                                                                                                                                                |
|-------|-------------|-----|------------------------------------------------------------------------------------------------------------------------------------------------------------------------------------------------------------------------------------------------------------|
| 13    | 33876       |     | Gasket, Stator                                                                                                                                                                                                                                             |
| 88    | 31431       |     | Elbow, Air cleaner                                                                                                                                                                                                                                         |
| 89    | 650163      |     | Screw, 10-32 x 7/8"                                                                                                                                                                                                                                        |
| 90    | 31715       |     | Body, Air cleaner                                                                                                                                                                                                                                          |
| 94    | 28820       |     | Screw, 10-32 x 1/2"                                                                                                                                                                                                                                        |
| 100A  | 730164      |     | Air Cleaner Ass'y. (Incl. 76, 90, 91, 92, 93, 94, & 221B) (Use as required)                                                                                                                                                                                |
| 111   | 28371B      |     | Fuel Tank Bracket                                                                                                                                                                                                                                          |
|       | 32961       |     | Shut-off Valve, Fuel                                                                                                                                                                                                                                       |
| 139   | 33670A      |     | * Gasket, Muffler                                                                                                                                                                                                                                          |
| 140   | 30063       |     | Screw, 1/4-20 x 1/2" (Use as required )                                                                                                                                                                                                                    |
| 141D  | 391026      |     | Muffler (Incl. 143, 144 & 145) (This spark arrester mufflercan be used on any model.)                                                                                                                                                                      |
| 157   | 730165      |     | Muff.Adapter Kit (Incl.139,140)(As re quired)                                                                                                                                                                                                              |
| 201   | 610973      |     | Terminal Assy. (Use as required)                                                                                                                                                                                                                           |
| 245   | 610942A     |     | Magneto NOTE: The complete magneto is not available as<br>an assembly. The magneto number is shown for reference<br>purposes only. Order component partsindividually, as shown<br>in partslist. (Refer to Division 5, Section B, page 35 for<br>breakdown) |