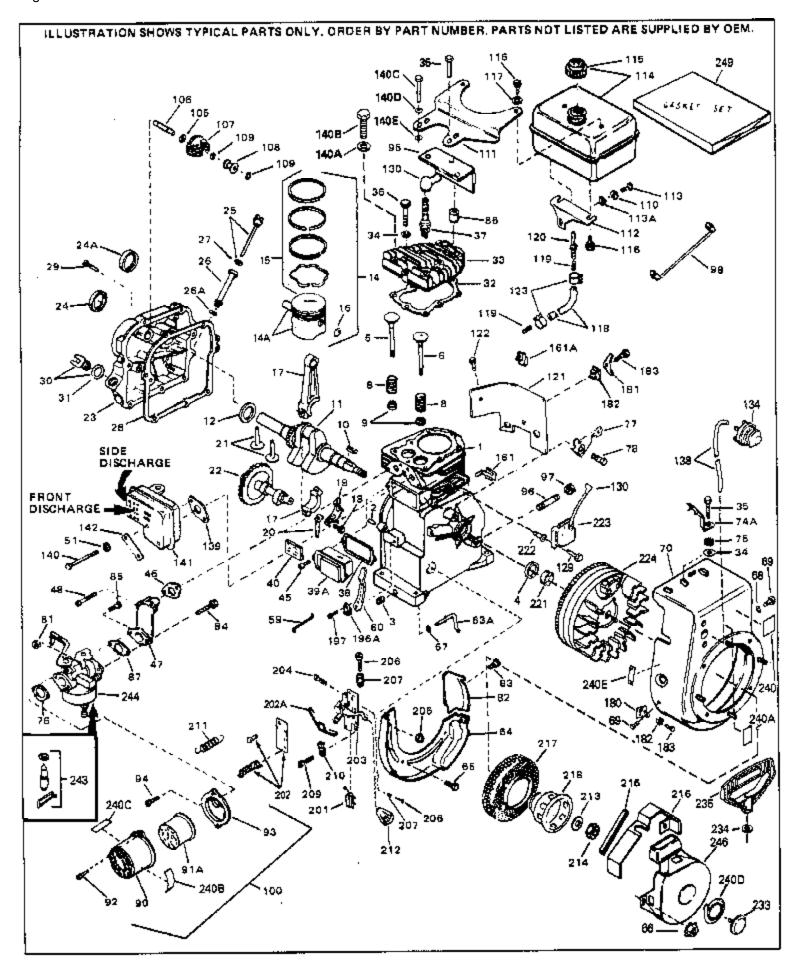

For Discount Tecumseh Engine Parts Call 606-678-9623 or 606-561-4983 HS50-67154C Page 1 of 8 Engine Parts List #1

www.mymowerparts.com

| Ref # Part Number | Qty Description                                |
|-------------------|------------------------------------------------|
| 1 33674B          | Cylinder (Incl. 2, 3 & 4) (2-13/16" B ore)     |
| 2 26727           | Pin, Dowel                                     |
| 3 27642           | Oil Drain Plug                                 |
|                   | •                                              |
| 4 32600           | Seal, Oil                                      |
| 5 32644A          | Intake Valve (Std.) (Incl. 9)                  |
| 5 32645A          | Intake Valve (1/32" OS) (Incl. 9)              |
| 6 29313C          | Exhaust Valve (Std.) (Incl. 9)                 |
| 6 29315C          | Exhaust Valve (1/32" OS) (Incl. 9)             |
| 8 31672           | Spring, Valve                                  |
| 9 31673           | Cap, Lower valve spring                        |
|                   |                                                |
| 10 610951         | Key, Flywheel                                  |
| 11 33677A         | Crankshaft                                     |
| 12 32323          | Washer, Thrust                                 |
| 13 33876          | Gasket, Stator                                 |
| 14A 33562B        | Piston & Pin Ass'y.(Std.)(Incl.16)(2- 13/16")  |
| 14A 33563B        | Piston & Pin Ass'y. (.010" OS) (Incl. 16)      |
| 14A 33564B        | Piston & Pin Ass'y. (.020" OS) (Incl. 16)      |
|                   |                                                |
| 14 34535          | Piston, Pin & Ring Set (Std.) (2-13/1 6" Bore) |
| 14 34536          | Piston, Pin & Ring Set (.010" OS)              |
| 14 34537          | Piston, Pin & Ring Set (.020" OS)              |
| 15 33567          | Ring Set (Std.) (2-13/16" Bore)                |
| 15 33568          | Ring Set (.010" OS)                            |
| 15 33569          | Ring Set (.020" OS)                            |
| 16 20381          | Ring, Piston pin retaining                     |
| 17 32875          | • • •                                          |
|                   | Rod Assy., Connecting (Incl. 18 & 20)          |
| 18 32610A         | Bolt, Connecting Rod                           |
| 20 32654          | Dipper, Oil                                    |
| 21 27241          | Lifter, Valve                                  |
| 22 33158          | Camshaft                                       |
| 23 32700A         | Cover, Cylinder (Incl. 24, 29, 30, 31 & 106)   |
| 24 27897          | Seal, Oil                                      |
| 28 27677A         | * Gasket, Cylinder cover                       |
| 29 650451         | Screw, 1/4-20 x 1" (Use as required)           |
| 29 650488         | Screw, 1/4-20 x 1-1/4" (Use as requir ed)      |
| 30 27625          | Plug, Oil filler (Incl. 31)                    |
| 31 29673          | * Gasket, Oil fill plug                        |
| 32 33554A         | Gasket, Cylinder head                          |
|                   |                                                |
| 33 33016A         | Head, Cylinder(Incl. 35)                       |
| 34 26073          | Washer (Not used on late production)           |
| 34 650691         | Washer (Use as required)                       |
| 35 650694A        | Screw, 5/16-18 x 2" (Use as required)          |
| 35 650818         | Screw, 5/16-18 x 1-1/2" (Use as requi red)     |
| 35 650865         | Screw, 5/16-18 x 2" (Use as required)          |
| 36 6021A          | Screw, 5/16-18 x 1-1/2" (As req;not w /650691) |
| 37 34251          | Resistor Spark Plug (RJ-17LM)                  |
| 38 31619A         | * Gasket, Breather                             |
| 39A 31337A        | Breather Ass'y. (Incl. 38 & 40)                |
| 40 31410          | Element, Breather                              |
| 45 650128         | Screw, 10-24 x 1/2"                            |
|                   |                                                |
| 46 33673A         | * Gasket, Intake (1/32" thick)                 |
| 47 33666          | Pipe, Intake                                   |
| 48 30646          | Screw, 1/4-20 x 1-3/8"                         |
| 59 32698          | Link, Governor-to-throttle                     |
| 60 31510          | Lever, Governor                                |
| 63A 31334         | Rod, Governor (Incl. 67)                       |
| 64 33342          | Baffle, Blower housing                         |
| 65 650561         | Screw, 1/4-20 x 5/8"                           |
| 66 29752          | Nut & Lockwasher Assy., 1/4-28 (As re quired)  |
|                   | Wernarts com                                   |

## www.mymowerparts.com

|     | Part Number                            | Qty Description                                                     |
|-----|----------------------------------------|---------------------------------------------------------------------|
| 66  |                                        | Pop Rivet (Purchase locally)(Use as r equired)                      |
|     | 28277                                  | Washer, Flat                                                        |
|     | 650168                                 | Washer, Flat                                                        |
|     | 29212                                  | Screw, 1/4-28 x 7/16"                                               |
| 70  | 33663C                                 | Blower Housing (For electric starter) NOTE: In original             |
|     |                                        | production some starters are riveted to the blower housing.         |
|     |                                        | Replacement housing has threaded studs. Order four nuts             |
|     |                                        | (29752) for remounting of starter.                                  |
|     | 27272A                                 | * Gasket, Air cleaner                                               |
|     | 34212                                  | Bracket, Holddown                                                   |
|     | 30200                                  | Screw, 10-24 x 9/16"                                                |
|     | 29752                                  | Nut & Lockwasher Assy., 1/4-28                                      |
|     | 33341                                  | Extension, Baffle                                                   |
|     | 650701<br>6201                         | Screw, 8-18 x 7/16"<br>Screw, 1/4-28 x 7/8"                         |
|     | 650870                                 | Screw, 1/4-28 x 1-11/16"                                            |
|     | 28212                                  | Spacer                                                              |
|     | 26756                                  | * Gasket, Carburetor                                                |
|     | 31715                                  | Body, Air cleaner                                                   |
|     | 31700                                  | Element, Air Cleaner                                                |
|     | 650152                                 | Screw, 8-32 x 3/8"                                                  |
| 93  | 31914                                  | Bracket, Air cleaner                                                |
| 94  | 28820                                  | Screw, 10-32 x 1/2"                                                 |
| 95  | 33344                                  | Baffle, Heat                                                        |
|     | 34231                                  | Ground Wire                                                         |
| 100 | 730127                                 | Air Cleaner Ass'y. (Incl.76,76A,90A,91A,92,93,94, &                 |
|     |                                        | 221A)(Use as required)                                              |
| 105 | 30590A                                 | Washer, Flat                                                        |
|     | 30574                                  | Shaft, Mechanical governor                                          |
| 107 | 30591                                  | Gear Assy., Governor (Incl. 105)                                    |
| 108 | 30588A                                 | Spool Governor                                                      |
|     | 29193                                  | Ring, Retaining                                                     |
|     | 28371B                                 | Fuel Tank Bracket                                                   |
|     | 32762                                  | Fuel Tank Bracket                                                   |
|     | 650561                                 | Screw, 1/4-20 x 5/8"                                                |
|     | 35584                                  | Fuel Tank (Incl. 115 & 123)                                         |
|     | 410144B                                | Fuel Cap (Std.)(Wh.Plastic)(1-1/2" I. D.)                           |
| 115 | 33032                                  | Fuel Cap (Red Plastic)(1-3/16" I.D.) (Spurt resistant, Low profile) |
|     |                                        |                                                                     |
| 115 | 34210                                  | Fuel Cap (Red Plastic)(1-3/16" I.D.) (Spurt resistant, High         |
|     |                                        | profile)                                                            |
| 116 | 650665                                 | Screw, 1/4-15 x 7/8"                                                |
|     | 29774                                  | Line, Fuel (Braided 8.25")                                          |
|     | 30795                                  | Line, Fuel (Braided 16")                                            |
|     | 30962                                  | Line, Fuel (Braided 32")                                            |
|     | 28819                                  | Spring, Fuel line (Use as required)                                 |
|     | 29745                                  | Extension, Blower housing                                           |
|     | 650128                                 | Screw, 10-24 x 1/2"                                                 |
|     | 26460                                  | Clamp, Fuel line (Use as required)                                  |
|     | 650489<br>610118                       | Screw, 1/4-20 x 5/8"                                                |
|     | 610118<br>336704                       | Cover, Spark plug<br>* Gasket, Muffler                              |
|     | 33670A<br>30063                        | Screw, 1/4-20 x 1/2" (Use as required )                             |
|     | 650628A                                | 5/16-18 x 2-3/8"                                                    |
|     | 26073                                  | Washer, flat                                                        |
|     | 31335                                  | Clamp, Governor lever                                               |
|     |                                        | owerparts.com                                                       |
|     | •••••••••••••••••••••••••••••••••••••• |                                                                     |

|     |         | Qty | Description                                                                                                                                                                                                                                                |
|-----|---------|-----|------------------------------------------------------------------------------------------------------------------------------------------------------------------------------------------------------------------------------------------------------------|
|     | 650548  |     | Screw, 8-32 x 5/16"                                                                                                                                                                                                                                        |
|     | 610973  |     | Terminal Assy. (Use as required)                                                                                                                                                                                                                           |
|     | 33879A  |     | Control Brkt(In.201,204,205,206,207,2 09,210)                                                                                                                                                                                                              |
|     | 650139  |     | Screw, 8-32 x 1/2" (Use as required)                                                                                                                                                                                                                       |
|     | 650152  |     | Screw, 8-32 x 3/8" (Use as required)                                                                                                                                                                                                                       |
|     | 30200   |     | Screw, 10-24 9/16" (Use as required)                                                                                                                                                                                                                       |
|     | 30322   |     | Nut & Lockwasher (Use as required)                                                                                                                                                                                                                         |
|     | 650688  |     | Screw, 10-32 x 1" (Used on early prod uction)                                                                                                                                                                                                              |
|     | 650549  |     | Screw, 5-40 x 7/16" (Used on late pro duction)                                                                                                                                                                                                             |
|     | 32924   |     | Compression Spring (Used on early pro duction)                                                                                                                                                                                                             |
|     | 31342   |     | Compression Spring (Used on late prod uction)                                                                                                                                                                                                              |
|     | 28942   |     | Screw, 10-32 x 3/8"                                                                                                                                                                                                                                        |
|     | 27793   |     | Clip, Conduit                                                                                                                                                                                                                                              |
|     | 31426   |     | Spring, Extension                                                                                                                                                                                                                                          |
|     | 650815  |     | Washer, Belleville                                                                                                                                                                                                                                         |
|     | 650607  |     | Nut, Flywheel                                                                                                                                                                                                                                              |
|     | 33668   |     | Screen, Starter                                                                                                                                                                                                                                            |
|     | 33667   |     | Cup, Starter                                                                                                                                                                                                                                               |
|     | 34080   |     | Spacer, Flywheel key                                                                                                                                                                                                                                       |
|     | 650872  |     | Stud, Solid State Assy.                                                                                                                                                                                                                                    |
|     | 550223  |     | Decal, Name                                                                                                                                                                                                                                                |
|     | 34346   |     | Decal. Instruction                                                                                                                                                                                                                                         |
|     | 631021  |     | Inlet Needle, Seat & Clip Assy.                                                                                                                                                                                                                            |
| 244 | 631701  |     | Carburetor (Incl. 87) (Refer to Division 5, Section A, page 114 for breakdown)                                                                                                                                                                             |
| 245 | 610942A |     | Magneto NOTE: The complete magneto is not available as<br>an assembly. The magneto number is shown for reference<br>purposes only. Order component partsindividually, as shown<br>in partslist. (Refer to Division 5, Section B, page 35 for<br>breakdown) |
| 246 | 590420A |     | Rewind Starter NOTE: In original production some starters<br>are riveted to the blowerhousing. Replacement housing has<br>threaded studs. Order four nuts (29752) for remounting of<br>starter. (Refer to Division 5, Section C, page 25 for<br>breakdown) |
| 249 | 33683B  |     | * Gasket Set (Incl. items marked *)                                                                                                                                                                                                                        |