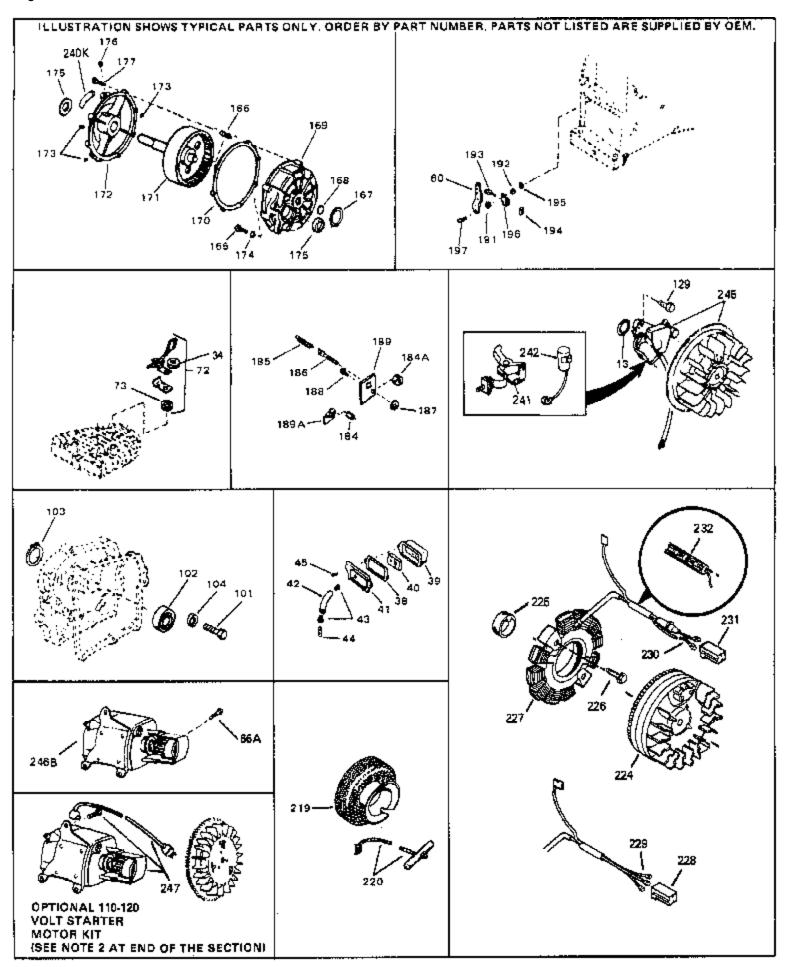

For Discount Tecumseh Engine Parts Call 606-678-9623 or 606-561-4983 HS50-67154C Page 7 of 8 Engine Parts List #3

www.mymowerparts.com

| Ref # | Part Number | Qty Description                                                                                                                                                                                                                                                                                                            |
|-------|-------------|----------------------------------------------------------------------------------------------------------------------------------------------------------------------------------------------------------------------------------------------------------------------------------------------------------------------------|
| 13    | 33876       | Gasket, Stator                                                                                                                                                                                                                                                                                                             |
| 34    | 26073       | Washer (Not used on late production)                                                                                                                                                                                                                                                                                       |
| 34    | 650691      | Washer (Use as required)                                                                                                                                                                                                                                                                                                   |
| 38    | 31619A      | * Gasket, Breather                                                                                                                                                                                                                                                                                                         |
| 40    | 31410       | Element, Breather                                                                                                                                                                                                                                                                                                          |
| 45    | 650128      | Screw, 10-24 x 1/2"                                                                                                                                                                                                                                                                                                        |
| 197   | 650548      | Screw, 8-32 x 5/16"                                                                                                                                                                                                                                                                                                        |
| 219   | 34788       | Pulley, Starter rope                                                                                                                                                                                                                                                                                                       |
| 225   | 35189       | Spacer, Coil Assy.                                                                                                                                                                                                                                                                                                         |
| 241   | 30547A      | Contact Assy., Breaker                                                                                                                                                                                                                                                                                                     |
| 242   | 30548B      | Condenser                                                                                                                                                                                                                                                                                                                  |
|       | 610942A     | Magneto NOTE: The complete magneto is not available as<br>an assembly. The magneto number is shown for reference<br>purposes only. Order component partsindividually, as shown<br>in partslist. (Refer to Division 5, Section B, page 35 for<br>breakdown)                                                                 |
| 247   | 33290D      | Starter Motor Kit (110-120 Volt) This 110-120 volt starter<br>motor kit may have been added to this engine. It can be<br>added only if cylinder hasdrilled and tapped starter mounting<br>bosses and a ring gear flywheel. Refer to service number<br>stamped on end cap of motor, or on decal, for identification.<br>Ref |