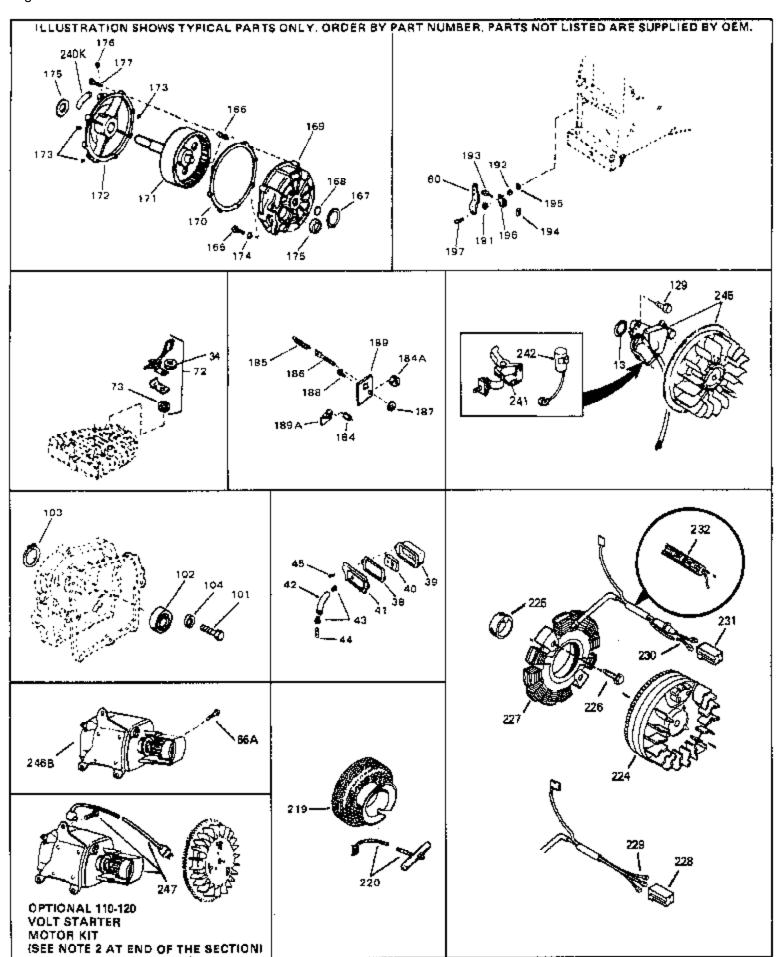

Engine Parts List #3

www.mymowerparts.com

## For Discount Tecumseh Engine Parts Call 606-678-9623 or 606-561-4983 $_{\rm Page~8~of~8}$ Engine Parts List #3

|     |         | Description                                                                                                                                                                                                                                                                                                 |
|-----|---------|-------------------------------------------------------------------------------------------------------------------------------------------------------------------------------------------------------------------------------------------------------------------------------------------------------------|
| 13  | 33876   | Gasket, Stator                                                                                                                                                                                                                                                                                              |
| 34  | 26073   | Washer (Not used on late production)                                                                                                                                                                                                                                                                        |
| 34  | 650691  | Washer (Use as required)                                                                                                                                                                                                                                                                                    |
|     | 31619A  | * Gasket, Breather                                                                                                                                                                                                                                                                                          |
|     | 31410   | Element, Breather                                                                                                                                                                                                                                                                                           |
|     | 650128  | Screw, 10-24 x 1/2"                                                                                                                                                                                                                                                                                         |
|     | 30200   | Screw, 10-24 x 9/16"                                                                                                                                                                                                                                                                                        |
|     | 28458   | Bearing, Ball                                                                                                                                                                                                                                                                                               |
|     | 28539   | Ring, Retaining                                                                                                                                                                                                                                                                                             |
|     | 28537   | Washer, Flat                                                                                                                                                                                                                                                                                                |
|     | 29918   | Washer, Lock, #8                                                                                                                                                                                                                                                                                            |
|     | 30322   | Nut & Lockwasher, 8-32                                                                                                                                                                                                                                                                                      |
|     | 29826   | Screw, 10-32 x 3/4"                                                                                                                                                                                                                                                                                         |
|     | 29216   | Nut, Square, 10-32                                                                                                                                                                                                                                                                                          |
|     | 29642   | Ring, Retaining                                                                                                                                                                                                                                                                                             |
|     | 29916   | Clamp, Governor lever                                                                                                                                                                                                                                                                                       |
|     | 650548  | Screw, 8-32 x 5/16"                                                                                                                                                                                                                                                                                         |
|     | 34788   | Pulley, Starter rope                                                                                                                                                                                                                                                                                        |
|     | 35189   | Spacer, Coil Assy.                                                                                                                                                                                                                                                                                          |
|     | 30547A  | Contact Assy., Breaker                                                                                                                                                                                                                                                                                      |
|     | 30548B  | Condenser                                                                                                                                                                                                                                                                                                   |
| 245 | 610942A | Magneto NOTE: The complete magneto is not available as an assembly. The magneto number is shown for reference purposes only. Order component partsindividually, as shown in partslist. (Refer to Division 5, Section B, page 35 for breakdown)                                                              |
| 247 | 33290D  | Starter Motor Kit (110-120 Volt) This 110-120 volt starter motor kit may have been added to this engine. It can be added only if cylinder hasdrilled and tapped starter mounting bosses and a ring gear flywheel. Refer to service number stamped on end cap of motor, or on decal, for identification. Ref |