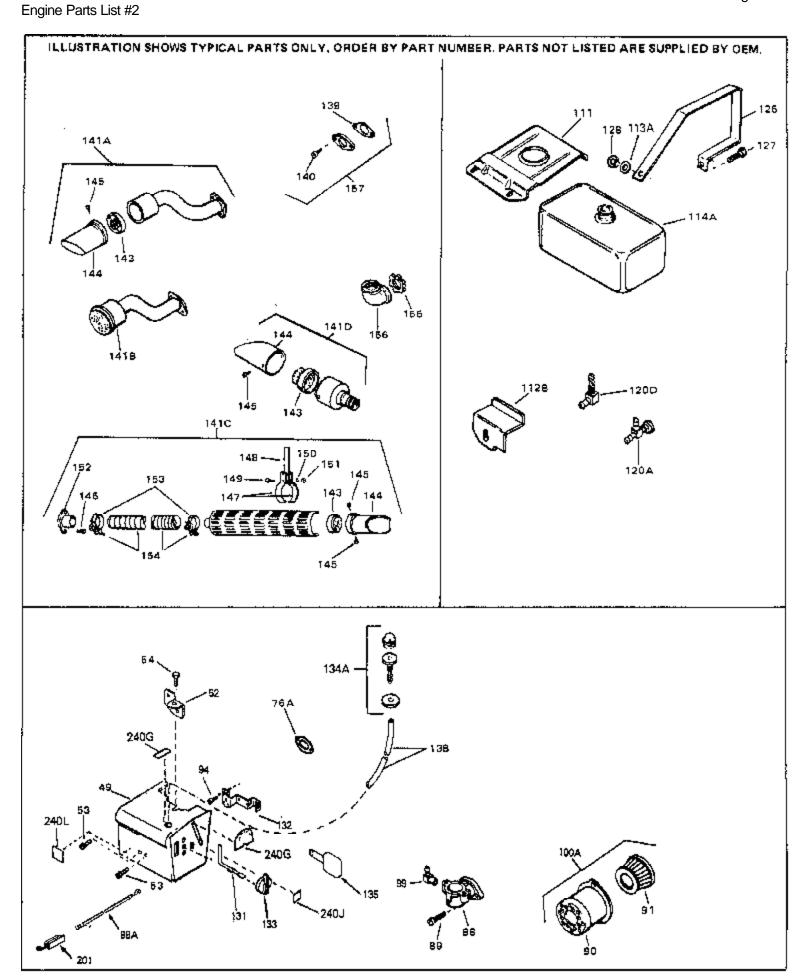

For Discount Tecumseh Engine Parts Call 606-678-9623 or 606-561-4983

HS50-67151C

Page 5 of 8

www.mymowerparts.com

## For Discount Tecumseh Engine Parts Call 606-678-9623 or 606-561-4983 $_{\rm Page\ 6\ of\ 8}$ Engine Parts List #2

| Ref # | Part Number C | ty Description                                                                                                                                                                                                                                 |
|-------|---------------|------------------------------------------------------------------------------------------------------------------------------------------------------------------------------------------------------------------------------------------------|
| 13    | 33876         | Gasket, Stator                                                                                                                                                                                                                                 |
| 90    | 31715         | Body, Air cleaner                                                                                                                                                                                                                              |
| 91    | 30727         | Element, Air cleaner                                                                                                                                                                                                                           |
| 94    | 28820         | Screw, 10-32 x 1/2"                                                                                                                                                                                                                            |
| 100A  | 730164        | Air Cleaner Ass'y. (Incl. 76, 90, 91, 92, 93, 94, & 221B) (Use as required)                                                                                                                                                                    |
| 139   | 33670A        | * Gasket, Muffler                                                                                                                                                                                                                              |
| 140   | 650561        | Screw, 1/4-20 x 5/8"                                                                                                                                                                                                                           |
| 140   | 30063         | Screw, 1/4-20 x 1/2" (Use as required )                                                                                                                                                                                                        |
| 141D  | 391026        | Muffler (Incl. 143, 144 & 145) (This spark arrester mufflercan be used on any model.)                                                                                                                                                          |
| 141B  | 391002        | Muffler                                                                                                                                                                                                                                        |
|       | 730165        | Muff.Adapter Kit (Incl.139,140)(As re quired)                                                                                                                                                                                                  |
| 201   | 610973        | Terminal Assy. (Use as required)                                                                                                                                                                                                               |
| 245   | 610942A       | Magneto NOTE: The complete magneto is not available as an assembly. The magneto number is shown for reference purposes only. Order component partsindividually, as shown in partslist. (Refer to Division 5, Section B, page 35 for breakdown) |