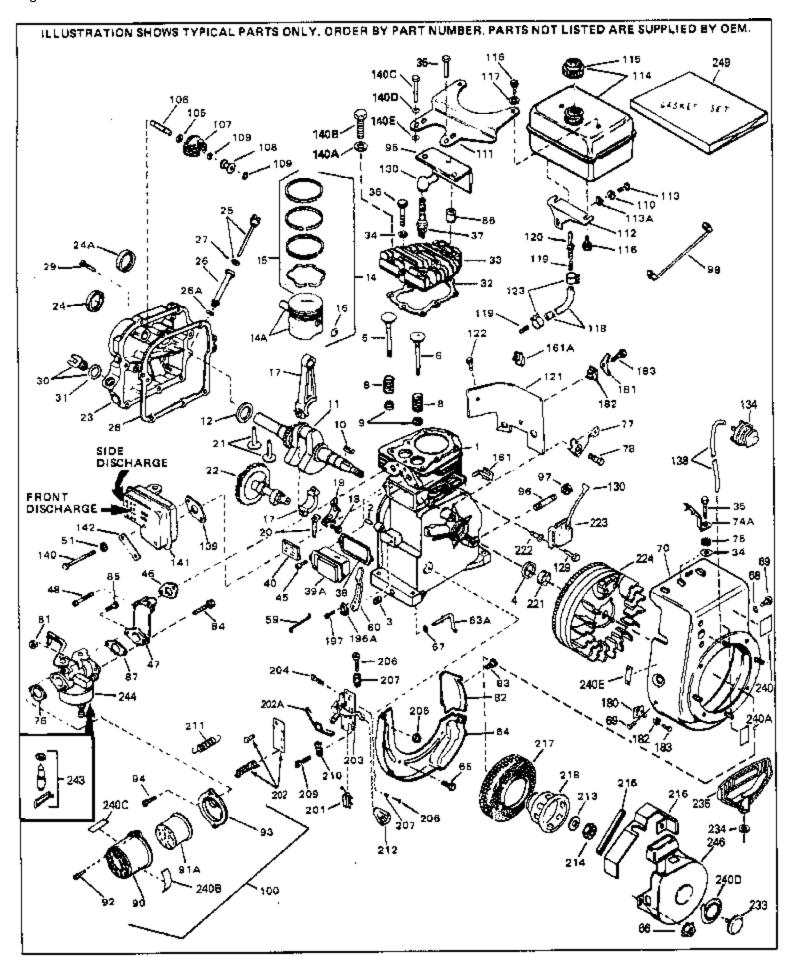

For Discount Tecumseh Engine Parts Call 606-678-9623 or 606-561-4983

HS50-67151C

Page 1 of 8

Engine Parts List #1

www.mymowerparts.com

| Ref # Part Number | Qty Description                                |
|-------------------|------------------------------------------------|
| 1 33674B          | Cylinder (Incl. 2, 3 & 4) (2-13/16" B ore)     |
| 2 26727           | Pin, Dowel                                     |
| 3 27642           | Oil Drain Plug                                 |
| 3 28582           | Oil Drain Plug                                 |
| 4 32600           | Seal, Oil                                      |
| 5 32644A          | Intake Valve (Std.) (Incl. 9)                  |
| 5 32645A          | Intake Valve (1/32" OS) (Incl. 9)              |
| 6 29313C          | Exhaust Valve (Std.) (Incl. 9)                 |
| 6 29315C          | Exhaust Valve (1/32" OS) (Incl. 9)             |
| 8 31672           | Spring, Valve                                  |
| 9 31673           | Cap, Lower valve spring                        |
| 10 610951         | Key, Flywheel                                  |
| 11 33676          | Crankshaft (Incl. 24)                          |
| 13 33876          | Gasket, Stator                                 |
| 14A 33562B        | Piston & Pin Ass'y (Std.)(Incl.16)(2- 13/16")  |
| 14A 33563B        | Piston & Pin Ass'y. (.010" OS) (Incl. 16)      |
| 14A 33564B        | Piston & Pin Ass'y. (.020" OS) (Incl. 16)      |
| 14 34535          | Piston, Pin & Ring Set (Std.) (2-13/1 6" Bore) |
| 14 34536          | Piston, Pin & Ring Set (.010" OS)              |
| 14 34537          | Piston, Pin & Ring Set (.020" OS)              |
| 15 33567          | Ring Set (Std.) (2-13/16" Bore)                |
| 15 33568          | Ring Set (.010" OS)                            |
| 15 33569          | Ring Set (.020" OS)                            |
| 16 20381          | Ring, Piston pin retaining                     |
| 17 32875          | Rod Assy., Connecting (Incl. 18 & 20)          |
| 18 32610A         | Bolt, Connecting Rod                           |
| 20 32654          | Dipper, Oil                                    |
| 21 27241          | Lifter, Valve                                  |
| 22 33158          | Camshaft                                       |
| 23 30756B         | Cover, Cylinder (Incl. 24, 30, 31 & 1 06)      |
| 24 28540          | Seal, Oil                                      |
| 25 32969          | Dipstick (Incl. 27)                            |
| 27 29673          | * Gasket, Dipstick                             |
| 28 27677A         | * Gasket, Cylinder cover                       |
| 29 650451         | Screw, 1/4-20 x 1" (Use as required)           |
| 29 650488         | Screw, 1/4-20 x 1-1/4" (Use as requir ed)      |
| 30 27625          | Plug, Oil filler (Incl. 31)                    |
| 31 29673          | * Gasket, Oil fill plug                        |
| 32 33554A         | Gasket, Cylinder head                          |
| 33 33016A         | Head, Cylinder(Incl. 35)                       |
| 34 26073          | Washer (Not used on late production)           |
| 34 650691         | Washer (Use as required)                       |
| 35 650694A        | Screw, 5/16-18 x 2" (Use as required)          |
| 35 650818         | Screw, 5/16-18 x 1-1/2" (Use as requi red)     |
| 35 650865         | Screw, 5/16-18 x 2" (Use as required)          |
| 36 6021A          | Screw, 5/16-18 x 1-1/2" (As req;not w /650691) |
| 37 33636          | Resistor Spark Plug (RJ-8C)                    |
| 38 31619A         | * Gasket, Breather                             |
| 39A 31337A        | Breather Ass'y. (Incl. 38 & 40)                |
| 40 31410          | Element, Breather                              |
| 45 650128         | Screw, 10-24 x 1/2"                            |
| 46 33673A         | * Gasket, Intake (1/32" thick)                 |
| 47 33669          | Pipe, Intake                                   |
| 48 30646          | Screw, 1/4-20 x 1-3/8"                         |
| 59 31858          | Link, Governor-to-throttle                     |
| 60 33302          | Lever, Governor                                |
| 63A 31334         | Rod, Governor (Incl. 67)                       |
| 64 33342          | Baffle, Blower housing                         |

www.mymowerparts.com

| Ref # Part Number       | Qty Description                                                |
|-------------------------|----------------------------------------------------------------|
| 65 650561               | Screw, 1/4-20 x 5/8"                                           |
| 66 29752                | Nut & Lockwasher Assy., 1/4-28 (As re quired)                  |
| 66                      | Pop Rivet (Purchase locally)(Use as r equired)                 |
| 67 28277                | Washer, Flat                                                   |
| 68 650168               | Washer, Flat                                                   |
| 69 29212                | Screw, 1/4-28 x 7/16"                                          |
| 70 33663C               | Blower Housing (For electric starter) NOTE: In original        |
|                         | production some starters are riveted to the blower housing.    |
|                         | Replacement housing has threaded studs. Order four nuts        |
|                         | (29752) for remounting of starter.                             |
| 74A 30747               | Clip, Spark plug shorting                                      |
| 75 650890               | Lockwasher                                                     |
| 76 27272A               | * Gasket, Air cleaner                                          |
| 77 34212                | Bracket, Holddown                                              |
| 78 30200                | Screw, 10-24 x 9/16"                                           |
| 82 33341                | Extension, Baffle                                              |
| 83 650701               | Screw, 8-18 x 7/16"                                            |
| 84 650517               | Screw, 1/4-20 x 13/16"                                         |
| 85 650517               | Screw, 1/4-20 x 13/16"                                         |
| 87 26756                | * Gasket, Carburetor                                           |
| 90 31715                | Body, Air cleaner                                              |
| 92 650152               | Screw, 8-32 x 3/8"                                             |
| 93 31691                | Bracket, Air cleaner                                           |
| 94 28820                | Screw, 10-32 x 1/2"                                            |
| 98 35349                | Ground Wire                                                    |
| 100 730127              | Air Cleaner Ass'y. (Incl.76,76A,90A,91A,92,93,94, &            |
| 100 /3012/              | 221A)(Use as required)                                         |
|                         | · · · · · ·                                                    |
| 102 28458               | Bearing, Ball                                                  |
| 105 30590A              | Washer, Flat                                                   |
| 106 30574               | Shaft, Mechanical governor                                     |
| 107 30591               | Gear Assy.,Governor (Incl. 105)                                |
| 108 30588A              | Spool Governor                                                 |
| 109 29193               | Ring, Retaining                                                |
| 113 650751              | Screw, 1/4-20 x 7/16"                                          |
| 115 410144B             | Fuel Cap (Std.)(Wh.Plastic)(1-1/2" I. D.)                      |
| 115 33032               | Fuel Cap (Red Plastic)(1-3/16" I.D.) (Spurt resistant, Low     |
|                         | profile)                                                       |
| 115 34210               | Fuel Cap (Red Plastic)(1-3/16" I.D.) (Spurt resistant, High    |
|                         | profile)                                                       |
| 440, 00774              | • ,                                                            |
| 118 29774               | Line, Fuel (Braided 8.25")                                     |
| 118 30795               | Line, Fuel (Braided 16")                                       |
| 118 30962               | Line, Fuel (Braided 32")                                       |
| 119 28819               | Spring, Fuel line (Use as required)                            |
| 121 29745               | Extension, Blower housing                                      |
| 122 650128              | Screw, 10-24 x 1/2"                                            |
| 123 26460               | Clamp, Fuel line (Use as required)                             |
| 129 650489<br>130 37376 | Screw, 1/4-20 x 5/8"                                           |
| 130 27276<br>130 33670A | Cover, Spark plug                                              |
| 139 33670A              | * Gasket, Muffler                                              |
| 140 650561              | Screw, 1/4-20 x 5/8"  Screw, 1/4-20 x 4/2" (Lies as required.) |
| 140 30063               | Screw, 1/4-20 x 1/2" (Use as required )                        |
| 140C 650628A            | 5/16-18 x 2-3/8"                                               |
| 140D 26073              | Washer, flat                                                   |
| 181 33356<br>183 38545  | Terminal, Ground                                               |
| 182 28545               | Grommet, Plastic                                               |
| 183 650760              | Screw, 8-32 x 3/8"                                             |

## www.mymowerparts.com

## For Discount Tecumseh Engine Parts Call 606-678-9623 or 606-561-4983 $_{\rm Page\ 4\ of\ 8}$ Engine Parts List #1

| Ref # | Part Number | Qty | Description                                                                                                                                                                                                                                    |
|-------|-------------|-----|------------------------------------------------------------------------------------------------------------------------------------------------------------------------------------------------------------------------------------------------|
|       | 650548      |     | Screw, 8-32 x 5/16"                                                                                                                                                                                                                            |
| 201   | 610973      |     | Terminal Assy. (Use as required)                                                                                                                                                                                                               |
| 202   | 33857       |     | Spring Assy. (Used in late production )                                                                                                                                                                                                        |
| 202A  | 32923       |     | Spring, Torsion (Used in early production)                                                                                                                                                                                                     |
| 203   | 730136A     |     | Control Brkt (Incl.202,202A,204,205,2 06,207)                                                                                                                                                                                                  |
| 204   | 650139      |     | Screw, 8-32 x 1/2" (Use as required)                                                                                                                                                                                                           |
| 204   | 650152      |     | Screw, 8-32 x 3/8" (Use as required)                                                                                                                                                                                                           |
|       | 30200       |     | Screw, 10-24 9/16" (Use as required)                                                                                                                                                                                                           |
|       | 30322       |     | Nut & Lockwasher (Use as required)                                                                                                                                                                                                             |
|       | 650688      |     | Screw, 10-32 x 1" (Used on early prod uction)                                                                                                                                                                                                  |
|       | 650549      |     | Screw, 5-40 x 7/16" (Used on late pro duction)                                                                                                                                                                                                 |
|       | 32924       |     | Compression Spring (Used on early pro duction)                                                                                                                                                                                                 |
|       | 31342       |     | Compression Spring (Used on late prod uction)                                                                                                                                                                                                  |
|       | 28942       |     | Screw, 10-32 x 3/8"                                                                                                                                                                                                                            |
|       | 27793       |     | Clip, Conduit                                                                                                                                                                                                                                  |
|       | 31426       |     | Spring, Extension                                                                                                                                                                                                                              |
|       | 650815      |     | Washer, Belleville                                                                                                                                                                                                                             |
|       | 650607      |     | Nut, Flywheel                                                                                                                                                                                                                                  |
|       | 33668       |     | Screen, Starter                                                                                                                                                                                                                                |
|       | 33667       |     | Cup, Starter                                                                                                                                                                                                                                   |
|       | 34080       |     | Spacer, Flywheel key                                                                                                                                                                                                                           |
|       | 650872      |     | Stud, Solid State Assy.                                                                                                                                                                                                                        |
|       | 34346       |     | Decal. Instruction                                                                                                                                                                                                                             |
|       | 31752       |     | Decal, Air cleaner                                                                                                                                                                                                                             |
|       | 550223      |     | Decal, Name                                                                                                                                                                                                                                    |
|       | 631021      |     | Inlet Needle, Seat & Clip Assy.                                                                                                                                                                                                                |
| 244   | 631703      |     | Carburetor (Incl. 87) (Refer to Division 5, Section A, page 114 for breakdown)                                                                                                                                                                 |
| 245   | 610942A     |     | Magneto NOTE: The complete magneto is not available as an assembly. The magneto number is shown for reference purposes only. Order component partsindividually, as shown in partslist. (Refer to Division 5, Section B, page 35 for breakdown) |
| 246   | 590420A     |     | Rewind Starter NOTE: In original production some starters are riveted to the blowerhousing. Replacement housing has threaded studs. Order four nuts (29752) for remounting of starter. (Refer to Division 5, Section C, page 25 for breakdown) |
| 249   | 33683B      |     | * Gasket Set (Incl. items marked *)                                                                                                                                                                                                            |