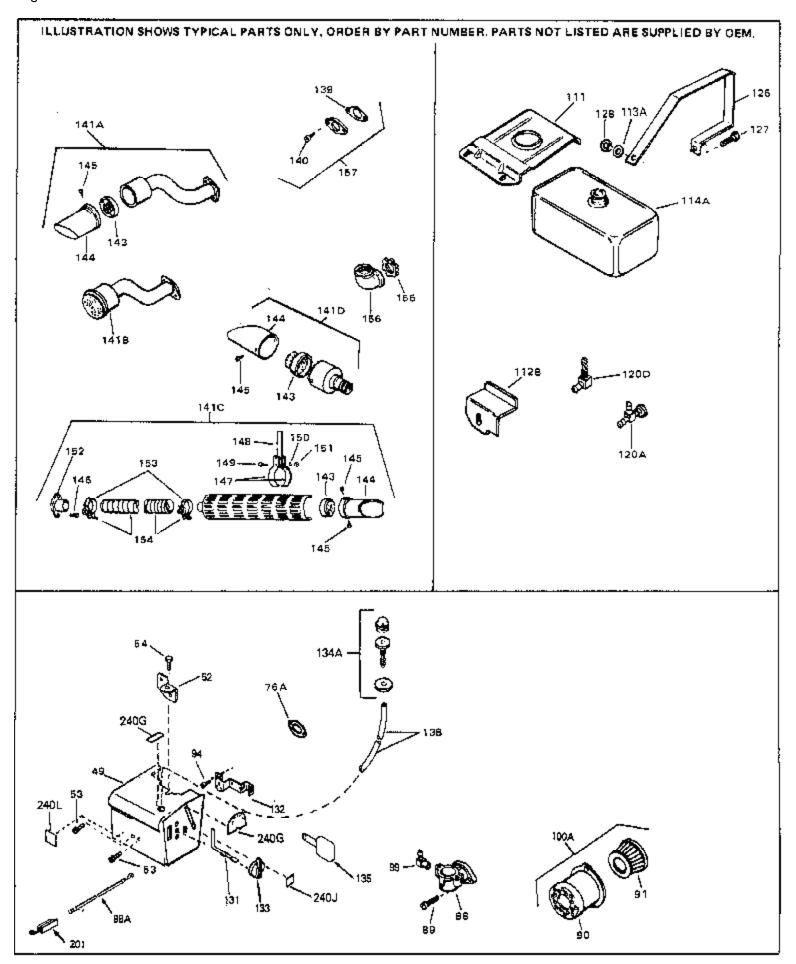

For Discount Tecumseh Engine Parts Call 606-678-9623 or 606-561-4983 HS50-67147C Page 5 of 8 Engine Parts List #2

| Ref # | Part Number Q | y Description                                                                                                                                                                                                                                              |
|-------|---------------|------------------------------------------------------------------------------------------------------------------------------------------------------------------------------------------------------------------------------------------------------------|
| 13    | 33876         | Gasket, Stator                                                                                                                                                                                                                                             |
| 90    | 31715         | Body, Air cleaner                                                                                                                                                                                                                                          |
| 91    | 30727         | Element, Air cleaner                                                                                                                                                                                                                                       |
| 94    | 28820         | Screw, 10-32 x 1/2"                                                                                                                                                                                                                                        |
| 100A  | 730164        | Air Cleaner Ass'y. (Incl. 76, 90, 91, 92, 93, 94, & 221B) (Use<br>as required)                                                                                                                                                                             |
| 111   | 28371B        | Fuel Tank Bracket                                                                                                                                                                                                                                          |
| 139   | 33670A        | * Gasket, Muffler                                                                                                                                                                                                                                          |
| 140   | 792020        | Screw, 1/4-20 x 2-1/4"                                                                                                                                                                                                                                     |
| 140   | 30063         | Screw, 1/4-20 x 1/2" (Use as required )                                                                                                                                                                                                                    |
| 141D  | 391026        | Muffler (Incl. 143, 144 & 145) (This spark arrester mufflercan be used on any model.)                                                                                                                                                                      |
| 157   | 730165        | Muff.Adapter Kit (Incl.139,140)(As re quired)                                                                                                                                                                                                              |
| 201   | 610973        | Terminal Assy. (Use as required)                                                                                                                                                                                                                           |
| 245   | 610942A       | Magneto NOTE: The complete magneto is not available as<br>an assembly. The magneto number is shown for reference<br>purposes only. Order component partsindividually, as shown<br>in partslist. (Refer to Division 5, Section B, page 35 for<br>breakdown) |