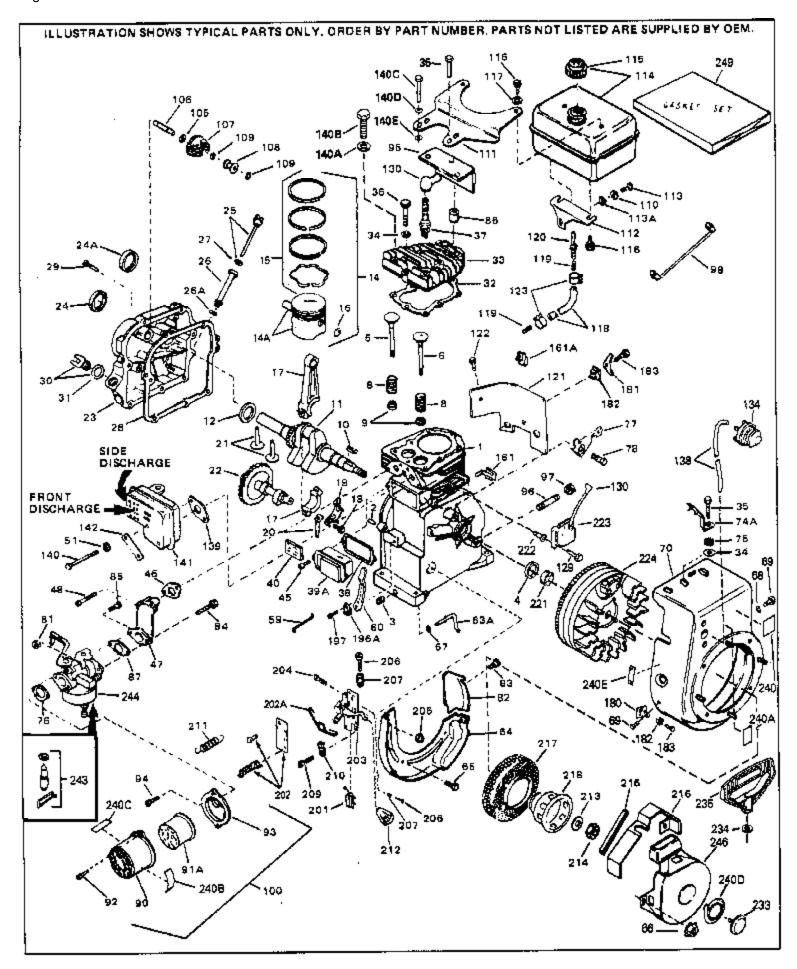

For Discount Tecumseh Engine Parts Call 606-678-9623 or 606-561-4983 HS50-67147C Page 1 of 8 Engine Parts List #1

| Ref # | Part Number | Qtv | Description                                    |
|-------|-------------|-----|------------------------------------------------|
|       | 33674B      | ~·y | Cylinder (Incl. 2, 3 & 4) (2-13/16" B ore)     |
|       | 26727       |     | Pin, Dowel                                     |
|       | 27642       |     | Oil Drain Plug                                 |
|       | 32600       |     | Seal, Oil                                      |
|       | 32644A      |     | Intake Valve (Std.) (Incl. 9)                  |
|       | 32645A      |     | Intake Valve (1/32" OS) (Incl. 9)              |
|       | 29313C      |     | Exhaust Valve (Std.) (Íncl. 9)                 |
| 6     | 29315C      |     | Exhaust Valve (1/32" OS) (Incl. 9)             |
| 8     | 31672       |     | Spring, Valve                                  |
| 9     | 31673       |     | Cap, Lower valve spring                        |
| 10    | 610951      |     | Key, Flywheel                                  |
|       | 33675       |     | Crankshaft                                     |
| 12    | 32323       |     | Washer, Thrust                                 |
| 13    | 33876       |     | Gasket, Stator                                 |
| 14A   | 33562B      |     | Piston & Pin Ass'y.(Std.)(Incl.16)(2-13/16")   |
| 14A   | 33563B      |     | Piston & Pin Ass'y. (.010" OS) (Incl. 16)      |
| 14A   | 33564B      |     | Piston & Pin Ass'y. (.020" OS) (Incl. 16)      |
| 14    | 34535       |     | Piston, Pin & Ring Set (Std.) (2-13/1 6" Bore) |
|       | 34536       |     | Piston, Pin & Ring Set (.010" OS)              |
| 14    | 34537       |     | Piston, Pin & Ring Set (.020" OS)              |
| 15    | 33567       |     | Ring Set (Std.) (2-13/16" Bore)                |
| 15    | 33568       |     | Ring Set (.010" OS)                            |
| 15    | 33569       |     | Ring Set (.020" OS)                            |
| 16    | 20381       |     | Ring, Piston pin retaining                     |
| 17    | 32875       |     | Rod Assy., Connecting (Incl. 18 & 20)          |
| 18    | 32610A      |     | Bolt, Connecting Rod                           |
| 20    | 32654       |     | Dipper, Oil                                    |
| 21    | 27241       |     | Lifter, Valve                                  |
| 22    | 33696       |     | Camshaft (Extended)                            |
| 23    | 32766A      |     | Cover, Cylinder (Incl. 24, 24A, 30, 3 1 & 106) |
| 24    | 27897       |     | Seal, Oil                                      |
| 24A   | 30318       |     | Seal, Oil                                      |
| 25    | 34053A      |     | Dipstick (Incl. 27)                            |
| 26    | 33893A      |     | Tube Oil filler                                |
| 27    | 33590       |     | "O" Ring                                       |
| 28    | 27677A      |     | * Gasket, Cylinder cover                       |
| 29    | 650451      |     | Screw, 1/4-20 x 1" (Use as required)           |
| 29    | 650488      |     | Screw, 1/4-20 x 1-1/4" (Use as requir ed)      |
| 30    | 27625       |     | Plug, Oil filler (Incl. 31)                    |
| 31    | 29673       |     | * Gasket, Oil fill plug                        |
|       | 33554A      |     | Gasket, Cylinder head                          |
|       | 33016A      |     | Head, Cylinder( Incl. 35)                      |
|       | 26073       |     | Washer (Not used on late production)           |
|       | 650691      |     | Washer (Use as required)                       |
|       | 650694A     |     | Screw, 5/16-18 x 2" (Use as required)          |
|       | 650818      |     | Screw, 5/16-18 x 1-1/2" (Use as required)      |
|       | 650865      |     | Screw, 5/16-18 x 2" (Use as required)          |
|       | 6021A       |     | Screw, 5/16-18 x 1-1/2" (As req;not w /650691) |
|       | 33636       |     | Resistor Spark Plug (RJ-8C)                    |
|       | 31619A      |     | * Gasket, Breather                             |
|       | 31337A      |     | Breather Ass'y. (Incl. 38 & 40)                |
|       | 31410       |     | Element, Breather                              |
|       | 650128      |     | Screw, 10-24 x 1/2"                            |
|       | 33673A      |     | * Gasket, Intake (1/32" thick)                 |
|       | 30646       |     | Screw, 1/4-20 x 1-3/8"                         |
|       | 32698       |     | Link, Governor-to-throttle                     |
|       | 31510       |     | Lever, Governor                                |
| 63A   | 31334       |     | Rod, Governor (Incl. 67)                       |
|       | www.mvmo    | W   | ernarts com                                    |

| Ref # Part Number Qty | Description                                                 |  |
|-----------------------|-------------------------------------------------------------|--|
| <u>64 33342</u>       | Baffle, Blower housing                                      |  |
| 65 650561             | Screw, 1/4-20 x 5/8"                                        |  |
| 66 29752              | Nut & Lockwasher Assy., 1/4-28 (As re quired)               |  |
| 66                    | Pop Rivet (Purchase locally)(Use as r equired)              |  |
| 67 28277              | Washer, Flat                                                |  |
| 68 650168             | Washer, Flat                                                |  |
| 69 29212              | Screw, 1/4-28 x 7/16"                                       |  |
| 70 33663C             | Blower Housing (For electric starter) NOTE: In original     |  |
|                       | production some starters are riveted to the blower housing. |  |
|                       | Replacement housing has threaded studs. Order four nuts     |  |
|                       | (29752) for remounting of starter.                          |  |
| 76 27272A             | * Gasket, Air cleaner                                       |  |
| 77 34212              | Bracket, Holddown                                           |  |
| 78 30200              | Screw, 10-24 x 9/16"                                        |  |
| 81 29752              | Nut & Lockwasher Assy., 1/4-28                              |  |
| 82 33341              | Extension, Baffle                                           |  |
| 83 650701             | Screw, 8-18 x 7/16"                                         |  |
| 84 6201               | Screw, 1/4-28 x 7/8"                                        |  |
| 85 650870             | Screw, 1/4-28 x 1-11/16"                                    |  |
| 86 28212              | Spacer                                                      |  |
| 87 26756              | * Gasket, Carburetor                                        |  |
| 90 31715              | Body, Air cleaner                                           |  |
| 92 650152             | Screw, 8-32 x 3/8"<br>Brocket Air cleanar                   |  |
| 93 31914<br>94 28820  | Bracket, Air cleaner<br>Screw, 10-32 x 1/2"                 |  |
| 95 33344              | Baffle, Heat                                                |  |
| 98 34231              | Ground Wire                                                 |  |
| 100 730127            | Air Cleaner Ass'y. (Incl.76,76A,90A,91A,92,93,94, &         |  |
|                       | 221A)(Use as required)                                      |  |
| 105 30590A            | Washer, Flat                                                |  |
| 106 30574             | Shaft, Mechanical governor                                  |  |
| 107 30591             | Gear Assy., Governor (Incl. 105)                            |  |
| 108 30588A            | Spool Governor                                              |  |
| 109 29193             | Ring, Retaining                                             |  |
| 111 28371B            | Fuel Tank Bracket                                           |  |
| 112 32762             | Fuel Tank Bracket                                           |  |
| 113 650561            | Screw, 1/4-20 x 5/8"                                        |  |
| 114 34711             | Fuel Tank (Incl. 115 & 123)                                 |  |
| 115 410144B           | Fuel Cap (Std.)(Wh.Plastic)(1-1/2" I. D.)                   |  |
| 115 33032             | Fuel Cap (Red Plastic)(1-3/16" I.D.) (Spurt resistant, Low  |  |
|                       | profile)                                                    |  |
| 115 34210             | Fuel Cap (Red Plastic)(1-3/16" I.D.) (Spurt resistant, High |  |
|                       | profile)                                                    |  |
| 116 650665            | Screw, 1/4-15 x 7/8"                                        |  |
| 118 30962             | Line, Fuel (Braided 32")                                    |  |
| 118 29774             | Line, Fuel (Braided 8.25")                                  |  |
| 118 30795             | Line, Fuel (Braided 16")                                    |  |
| 119 28819             | Spring, Fuel line (Use as required)                         |  |
| 121 29745             | Extension, Blower housing                                   |  |
| 122 650128            | Screw, 10-24 x 1/2"                                         |  |
| 123 26460             | Clamp, Fuel line (Use as required)                          |  |
| 129 650489            | Screw, 1/4-20 x 5/8"                                        |  |
| 139 33670A            | * Gasket, Muffler                                           |  |
| 140D 26073            | Washer, flat                                                |  |
| 140C 650628A          | 5/16-18 x 2-3/8"                                            |  |
| 140 792020            | Screw, 1/4-20 x 2-1/4"                                      |  |
| www.mymowerparts.com  |                                                             |  |

|      |         | Ity Description                                                                                                                                                                                                                                            |
|------|---------|------------------------------------------------------------------------------------------------------------------------------------------------------------------------------------------------------------------------------------------------------------|
|      | 30063   | Screw, 1/4-20 x 1/2" (Use as required )                                                                                                                                                                                                                    |
|      | 33697A  | Muffler (Front Discharge)                                                                                                                                                                                                                                  |
|      | 31335   | Clamp, Governor lever                                                                                                                                                                                                                                      |
|      | 650548  | Screw, 8-32 x 5/16"                                                                                                                                                                                                                                        |
|      | 610973  | Terminal Assy. (Use as required)                                                                                                                                                                                                                           |
| 203  | 33879A  | Control Brkt(In.201,204,205,206,207,2 09,210)                                                                                                                                                                                                              |
|      | 650139  | Screw, 8-32 x 1/2" (Use as required)                                                                                                                                                                                                                       |
| 204  | 650152  | Screw, 8-32 x 3/8" (Use as required)                                                                                                                                                                                                                       |
| 204  | 30200   | Screw, 10-24 9/16" (Use as required)                                                                                                                                                                                                                       |
|      | 30322   | Nut & Lockwasher (Use as required)                                                                                                                                                                                                                         |
| 206  | 650688  | Screw, 10-32 x 1" (Used on early prod uction)                                                                                                                                                                                                              |
| 206  | 650549  | Screw, 5-40 x 7/16" (Used on late pro duction)                                                                                                                                                                                                             |
| 207  | 32924   | Compression Spring (Used on early pro duction)                                                                                                                                                                                                             |
| 207  | 31342   | Compression Spring (Used on late prod uction)                                                                                                                                                                                                              |
| 209  | 28942   | Screw, 10-32 x 3/8"                                                                                                                                                                                                                                        |
| 210  | 27793   | Clip, Conduit                                                                                                                                                                                                                                              |
| 211  | 31426   | Spring, Extension                                                                                                                                                                                                                                          |
| 213  | 650815  | Washer, Belleville                                                                                                                                                                                                                                         |
| 214  | 650607  | Nut, Flywheel                                                                                                                                                                                                                                              |
| 217  | 33668   | Screen, Starter                                                                                                                                                                                                                                            |
| 218  | 33667   | Cup, Starter                                                                                                                                                                                                                                               |
| 221  | 34080   | Spacer, Flywheel key                                                                                                                                                                                                                                       |
| 222  | 650872  | Stud, Solid State Assy.                                                                                                                                                                                                                                    |
| 240B | 31752   | Decal, Air cleaner                                                                                                                                                                                                                                         |
| 240A | 550223  | Decal, Name                                                                                                                                                                                                                                                |
| 240  | 34346   | Decal. Instruction                                                                                                                                                                                                                                         |
| 243  | 631021  | Inlet Needle, Seat & Clip Assy.                                                                                                                                                                                                                            |
| 244  | 631923  | Carburetor (Incl. 87) (Refer to Division 5, Section A, page 140                                                                                                                                                                                            |
|      |         | for breakdown)                                                                                                                                                                                                                                             |
| 245  | 610942A | Magneto NOTE: The complete magneto is not available as<br>an assembly. The magneto number is shown for reference<br>purposes only. Order component partsindividually, as shown<br>in partslist. (Refer to Division 5, Section B, page 35 for<br>breakdown) |
| 246  | 590420A | Rewind Starter NOTE: In original production some starters<br>are riveted to the blowerhousing. Replacement housing has<br>threaded studs. Order four nuts (29752) for remounting of<br>starter. (Refer to Division 5, Section C, page 25 for<br>breakdown) |
| 249  | 33683B  | * Gasket Set (Incl. items marked *)                                                                                                                                                                                                                        |
|      |         |                                                                                                                                                                                                                                                            |