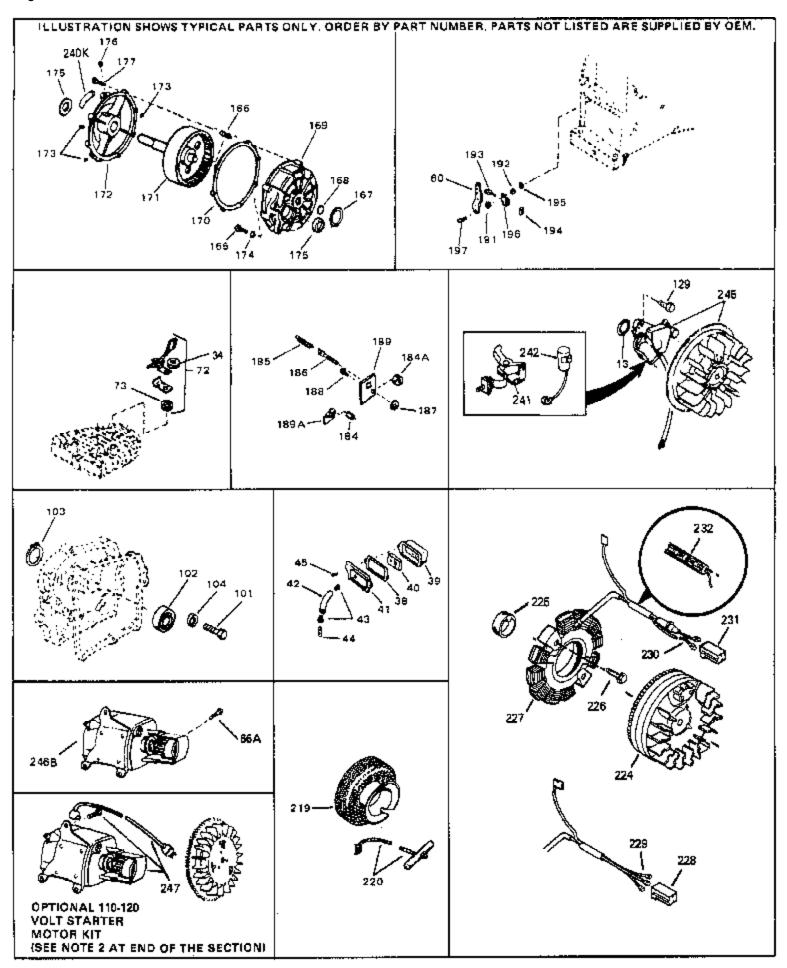

For Discount Tecumseh Engine Parts Call 606-678-9623 or 606-561-4983 HS50-67147C Page 7 of 8 Engine Parts List #3

www.mymowerparts.com

| Ref # | Part Number | Qty Description                                                                                                                                                                                                                                                                                                            |
|-------|-------------|----------------------------------------------------------------------------------------------------------------------------------------------------------------------------------------------------------------------------------------------------------------------------------------------------------------------------|
| 13    | 33876       | Gasket, Stator                                                                                                                                                                                                                                                                                                             |
| 34    | 26073       | Washer (Not used on late production)                                                                                                                                                                                                                                                                                       |
| 34    | 650691      | Washer (Use as required)                                                                                                                                                                                                                                                                                                   |
| 38    | 31619A      | * Gasket, Breather                                                                                                                                                                                                                                                                                                         |
| 40    | 31410       | Element, Breather                                                                                                                                                                                                                                                                                                          |
| 45    | 650128      | Screw, 10-24 x 1/2"                                                                                                                                                                                                                                                                                                        |
| 197   | 650548      | Screw, 8-32 x 5/16"                                                                                                                                                                                                                                                                                                        |
| 219   | 34788       | Pulley, Starter rope                                                                                                                                                                                                                                                                                                       |
| 225   | 35189       | Spacer, Coil Assy.                                                                                                                                                                                                                                                                                                         |
| 241   | 30547A      | Contact Assy., Breaker                                                                                                                                                                                                                                                                                                     |
| 242   | 30548B      | Condenser                                                                                                                                                                                                                                                                                                                  |
|       | 610942A     | Magneto NOTE: The complete magneto is not available as<br>an assembly. The magneto number is shown for reference<br>purposes only. Order component partsindividually, as shown<br>in partslist. (Refer to Division 5, Section B, page 35 for<br>breakdown)                                                                 |
| 247   | 33290D      | Starter Motor Kit (110-120 Volt) This 110-120 volt starter<br>motor kit may have been added to this engine. It can be<br>added only if cylinder hasdrilled and tapped starter mounting<br>bosses and a ring gear flywheel. Refer to service number<br>stamped on end cap of motor, or on decal, for identification.<br>Ref |