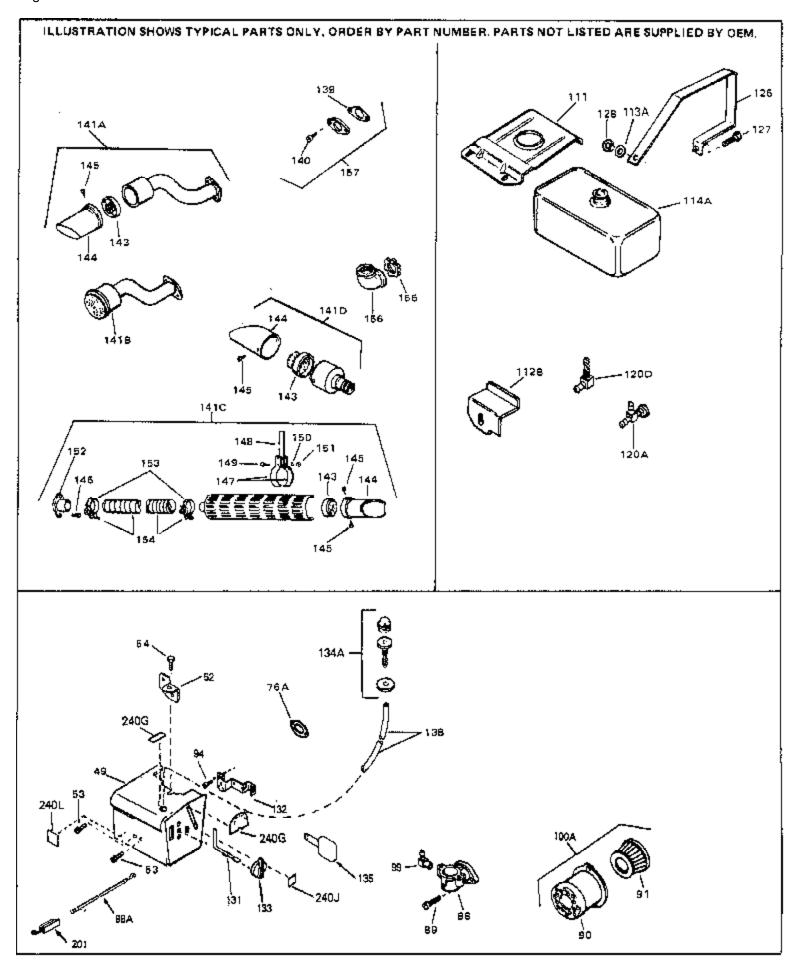

For Discount Tecumseh Engine Parts Call 606-678-9623 or 606-561-4983 HS50-67141D Page 5 of 8 Engine Parts List #2

| Ref #                     | Part Number                                            | Qty Description                                                                                                                                                                                                                                                                                                                                 |
|---------------------------|--------------------------------------------------------|-------------------------------------------------------------------------------------------------------------------------------------------------------------------------------------------------------------------------------------------------------------------------------------------------------------------------------------------------|
| 13<br>90<br>94            | 33876<br>31715<br>28820<br>730164                      | Gasket, Stator<br>Body, Air cleaner<br>Screw, 10-32 x 1/2"<br>Air Cleaner Ass'y. (Incl. 76, 90, 91, 92, 93, 94, & 221B) (Use<br>as required)                                                                                                                                                                                                    |
| 112B<br>139<br>140<br>140 | 28371B<br>34182<br>33670A<br>650774<br>30063<br>391026 | Fuel Tank Bracket<br>Fuel Tank Bracket<br>* Gasket, Muffler<br>Screw, 1/4-20 x 2-3/8"<br>Screw, 1/4-20 x 1/2" (Use as required )<br>Muffler (Incl. 143, 144 & 145) (This spark arrester mufflercan<br>be used on any model.)                                                                                                                    |
| 201                       | 730165<br>610973<br>611025                             | Muff.Adapter Kit (Incl.139,140)(As re quired)<br>Terminal Assy. (Use as required)<br>Magneto NOTE: The complete magneto is not available as<br>an assembly. The magneto number is shown for reference<br>purposes only. Order component partsindividually, as shown<br>in partslist. (Refer to Division 5, Section B, page 39 for<br>breakdown) |