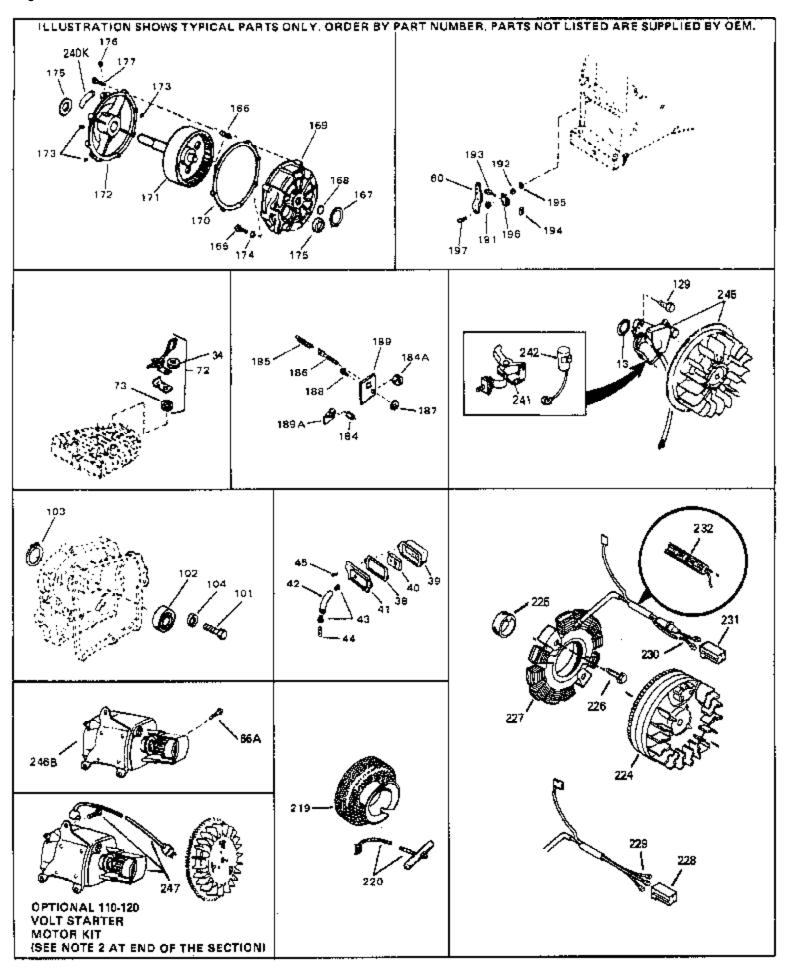

For Discount Tecumseh Engine Parts Call 606-678-9623 or 606-561-4983 HS50-67141D Page 7 of 8 Engine Parts List #3

www.mymowerparts.com

| Ref # | Part Number | Qty Description                                                                                                                                                                                                                                                                                                            |
|-------|-------------|----------------------------------------------------------------------------------------------------------------------------------------------------------------------------------------------------------------------------------------------------------------------------------------------------------------------------|
| 13    | 33876       | Gasket, Stator                                                                                                                                                                                                                                                                                                             |
| 34    | 26073       | Washer (Not used on late production)                                                                                                                                                                                                                                                                                       |
| 34    | 650691      | Washer (Use as required)                                                                                                                                                                                                                                                                                                   |
| 38    | 31619A      | * Gasket, Breather                                                                                                                                                                                                                                                                                                         |
| 40    | 31410       | Element, Breather                                                                                                                                                                                                                                                                                                          |
| 45    | 650128      | Screw, 10-24 x 1/2"                                                                                                                                                                                                                                                                                                        |
| 197   | 650548      | Screw, 8-32 x 5/16"                                                                                                                                                                                                                                                                                                        |
| 219   | 34788       | Pulley, Starter rope                                                                                                                                                                                                                                                                                                       |
| 225   | 35189       | Spacer, Coil Assy.                                                                                                                                                                                                                                                                                                         |
| 241   | 30547A      | Contact Assy., Breaker                                                                                                                                                                                                                                                                                                     |
| 242   | 30548B      | Condenser                                                                                                                                                                                                                                                                                                                  |
|       | 611025      | Magneto NOTE: The complete magneto is not available as<br>an assembly. The magneto number is shown for reference<br>purposes only. Order component partsindividually, as shown<br>in partslist. (Refer to Division 5, Section B, page 39 for<br>breakdown)                                                                 |
| 247   | 33290D      | Starter Motor Kit (110-120 Volt) This 110-120 volt starter<br>motor kit may have been added to this engine. It can be<br>added only if cylinder hasdrilled and tapped starter mounting<br>bosses and a ring gear flywheel. Refer to service number<br>stamped on end cap of motor, or on decal, for identification.<br>Ref |