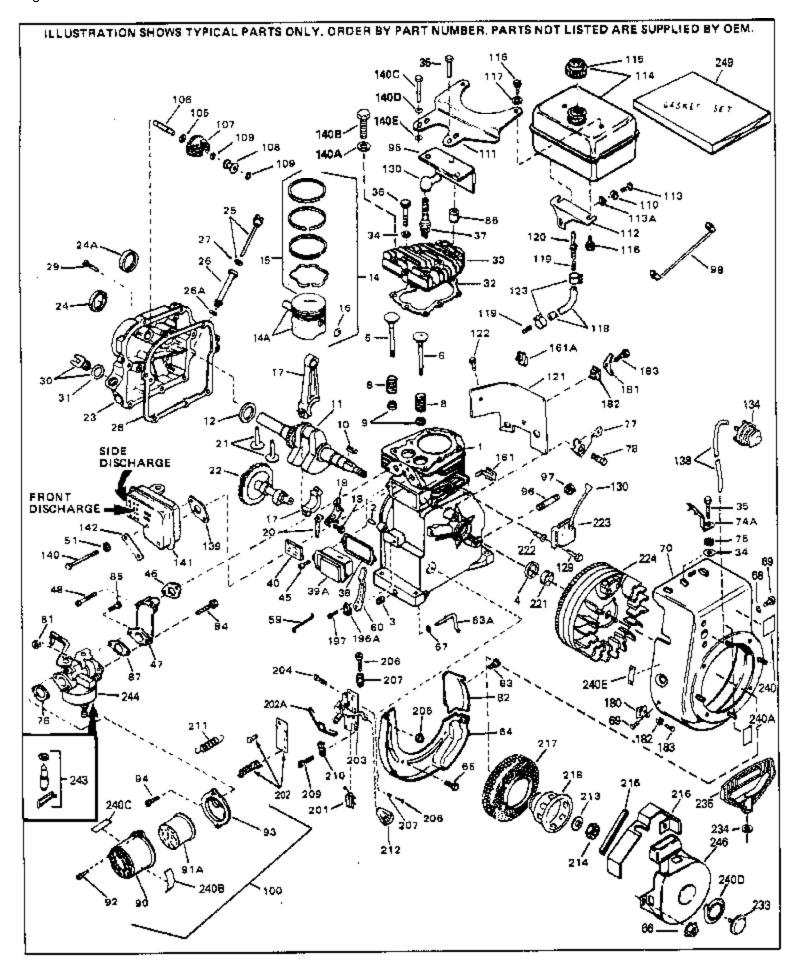

For Discount Tecumseh Engine Parts Call 606-678-9623 or 606-561-4983 HS50-67141D Page 1 of 8 Engine Parts List #1

| Ref # | Part Number       | Qtv          | Description                                                           |
|-------|-------------------|--------------|-----------------------------------------------------------------------|
|       | 33674B            | ~·y          | Cylinder (Incl. 2, 3 & 4) (2-13/16" B ore)                            |
|       | 26727             |              | Pin, Dowel                                                            |
|       | 27642             |              | Oil Drain Plug                                                        |
|       | 32600             |              | Seal, Oil                                                             |
|       | 32644A            |              | Intake Valve (Std.) (Incl. 9)                                         |
| 5     | 32645A            |              | Intake Valve (1/32" OS) (Incl. 9)                                     |
| 6     | 29313C            |              | Exhaust Valve (Std.) (Incl. 9)                                        |
| 6     | 29315C            |              | Exhaust Valve (1/32" OS) (Incl. 9)                                    |
| 8     | 31672             |              | Spring, Valve                                                         |
| 9     | 31673             |              | Cap, Lower valve spring                                               |
|       | 610961            |              | Key Flywheel                                                          |
|       | 34739             |              | Crankshaft                                                            |
|       | 32323             |              | Washer, Thrust                                                        |
|       | 33876             |              | Gasket, Stator                                                        |
|       | 33562B            |              | Piston & Pin Ass'y.(Std.)(Incl.16)(2- 13/16")                         |
|       | 33563B            |              | Piston & Pin Ass'y. (.010" OS) (Incl. 16)                             |
|       | 33564B            |              | Piston & Pin Ass'y. (.020" OS) (Incl. 16)                             |
|       | 34535             |              | Piston, Pin & Ring Set (Std.) (2-13/1 6" Bore)                        |
|       | 34536             |              | Piston, Pin & Ring Set (.010" OS)                                     |
|       | 34537             |              | Piston, Pin & Ring Set (.020" OS)                                     |
|       | 33567             |              | Ring Set (Std.) (2-13/16" Bore)                                       |
|       | 33568             |              | Ring Set (.010" OS)                                                   |
|       | 33569             |              | Ring Set (.020" OS)                                                   |
|       | 20381             |              | Ring, Piston pin retaining                                            |
|       | 32875             |              | Rod Assy., Connecting (Incl. 18 & 20)                                 |
|       | 32610A            |              | Bolt, Connecting Rod                                                  |
|       | 32654<br>27241    |              | Dipper, Oil                                                           |
|       | 33696             |              | Lifter, Valve                                                         |
|       | 32766A            |              | Camshaft (Extended)<br>Cover, Cylinder (Incl. 24, 24A, 30, 3 1 & 106) |
|       | 30318             |              | Seal, Oil                                                             |
|       | 27897             |              | Seal, Oil                                                             |
|       | 34053A            |              | Dipstick (Incl. 27)                                                   |
|       | 33893A            |              | Tube Oil filler                                                       |
|       | 33590             |              | "O" Ring                                                              |
|       | 27677A            |              | * Gasket, Cylinder cover                                              |
|       | 650451            |              | Screw, 1/4-20 x 1" (Use as required)                                  |
|       | 650488            |              | Screw, 1/4-20 x 1-1/4" (Use as required)                              |
|       | 27625             |              | Plug, Oil filler (Incl. 31)                                           |
| 31    | 29673             |              | * Gasket, Oil fill plug                                               |
| 32    | 33554A            |              | Gasket, Cylinder head                                                 |
| 33    | 33016A            |              | Head, Cylinder(Incl. 35)                                              |
|       | 26073             |              | Washer (Not used on late production)                                  |
|       | 650691            |              | Washer (Use as required)                                              |
|       | 650694A           |              | Screw, 5/16-18 x 2" (Use as required)                                 |
|       | 650818            |              | Screw, 5/16-18 x 1-1/2" (Use as required)                             |
|       | 650865            |              | Screw, 5/16-18 x 2" (Use as required)                                 |
|       | 6021A             |              | Screw, 5/16-18 x 1-1/2" (As req;not w /650691)                        |
|       | 33636             |              | Resistor Spark Plug (RJ-8C)                                           |
|       | 31619A            |              | * Gasket, Breather                                                    |
|       | 31337A            |              | Breather Ass'y. (Incl. 38 & 40)                                       |
|       | 31410             |              | Element, Breather                                                     |
|       | 650128            |              | Screw, 10-24 x 1/2"                                                   |
|       | 33673A            |              | * Gasket, Intake (1/32" thick)                                        |
|       | 30646             |              | Screw, 1/4-20 x 1-3/8"                                                |
|       | 32698             |              | Link, Governor-to-throttle                                            |
|       | 31510             |              | Lever, Governor<br>Red Governor (Incl. 67)                            |
| 03A   | 31334<br>WWW.mvm0 | <b>XX</b> 74 | Rod, Governor (Incl. 67)                                              |
|       |                   | , vv (       | N / T T / C T T L N . N / V / T T T                                   |

| Ref #                | Part Number Qty | Description                                                                                             |
|----------------------|-----------------|---------------------------------------------------------------------------------------------------------|
|                      | 33342           | Baffle, Blower housing                                                                                  |
| 65                   | 650561          | Screw, 1/4-20 x 5/8"                                                                                    |
| 66                   | 29752           | Nut & Lockwasher Assy., 1/4-28 (As re quired)                                                           |
| 66                   |                 | Pop Rivet (Purchase locally)(Use as r equired)                                                          |
| 67                   | 28277           | Washer, Flat                                                                                            |
| 68                   | 650168          | Washer, Flat                                                                                            |
|                      | 29212           | Screw, 1/4-28 x 7/16"                                                                                   |
| 70                   | 33663C          | Blower Housing (For electric starter) NOTE: In original                                                 |
|                      |                 | production some starters are riveted to the blower housing.                                             |
|                      |                 | Replacement housing has threaded studs. Order four nuts                                                 |
|                      |                 | (29752) for remounting of starter.                                                                      |
| 76                   | 27272A          | * Gasket, Air cleaner                                                                                   |
|                      | 34212           | Bracket, Holddown                                                                                       |
|                      | 30200           | Screw, 10-24 x 9/16"                                                                                    |
|                      | 29752           | Nut & Lockwasher Assy., 1/4-28                                                                          |
| 82                   | 33341           | Extension, Baffle                                                                                       |
| 83                   | 650701          | Screw, 8-18 x 7/16"                                                                                     |
| 84                   | 6201            | Screw, 1/4-28 x 7/8"                                                                                    |
| 85                   | 650870          | Screw, 1/4-28 x 1-11/16"                                                                                |
|                      | 28212           | Spacer                                                                                                  |
|                      | 26756           | * Gasket, Carburetor                                                                                    |
|                      | 31715           | Body, Air cleaner                                                                                       |
|                      | 31700           | Element, Air Cleaner                                                                                    |
|                      | 650152          | Screw, 8-32 x 3/8"                                                                                      |
|                      | 31914           | Bracket, Air cleaner                                                                                    |
|                      | 28820           | Screw, 10-32 x 1/2"                                                                                     |
|                      | 33344           | Baffle, Heat                                                                                            |
|                      | 34231           | Ground Wire                                                                                             |
| 100                  | 730127          | Air Cleaner Ass'y. (Incl.76,76A,90A,91A,92,93,94, & 221A)(Use as required)                              |
|                      |                 | 22 TA)(Use as required)                                                                                 |
|                      | 30590A          | Washer, Flat                                                                                            |
|                      | 30574           | Shaft, Mechanical governor                                                                              |
|                      | 30591           | Gear Assy.,Governor (Incl. 105)                                                                         |
|                      | 30588A          | Spool Governor                                                                                          |
|                      | 29193           | Ring, Retaining                                                                                         |
|                      | 28371B          | Fuel Tank Bracket                                                                                       |
|                      | 650561<br>34711 | Screw, 1/4-20 x 5/8"                                                                                    |
|                      | 410144B         | Fuel Tank (Incl. 115 & 123)<br>Fuel Cap (Std.)(Wh.Plastic)(1-1/2" I. D.)                                |
|                      | 33032           | Fuel Cap (Sid.)(Wit.Flastic)(1-1/2 1. D.)<br>Fuel Cap (Red Plastic)(1-3/16" I.D.) (Spurt resistant, Low |
| 113                  | 33032           | profile)                                                                                                |
|                      |                 |                                                                                                         |
| 115                  | 34210           | Fuel Cap (Red Plastic)(1-3/16" I.D.) (Spurt resistant, High                                             |
|                      |                 | profile)                                                                                                |
| 116                  | 650665          | Screw, 1/4-15 x 7/8"                                                                                    |
| 118                  | 30962           | Line, Fuel (Braided 32")                                                                                |
| 118                  | 29774           | Line, Fuel (Braided 8.25")                                                                              |
| 118                  | 30795           | Line, Fuel (Braided 16")                                                                                |
| 119                  | 28819           | Spring, Fuel line (Use as required)                                                                     |
| 121                  | 29745           | Extension, Blower housing                                                                               |
|                      | 650128          | Screw, 10-24 x 1/2"                                                                                     |
|                      | 26460           | Clamp, Fuel line (Use as required)                                                                      |
|                      | 650489          | Screw, 1/4-20 x 5/8"                                                                                    |
|                      | 33670A          | * Gasket, Muffler                                                                                       |
|                      | 650774          | Screw, 1/4-20 x 2-3/8"                                                                                  |
|                      | 30063           | Screw, 1/4-20 x 1/2" (Use as required )                                                                 |
| 140D                 | 26073           | Washer, flat                                                                                            |
| www.mymowerparts.com |                 |                                                                                                         |

|      |         | / Description                                                                                                                                                                                                                                              |
|------|---------|------------------------------------------------------------------------------------------------------------------------------------------------------------------------------------------------------------------------------------------------------------|
| 140C | 650628A | 5/16-18 x 2-3/8"                                                                                                                                                                                                                                           |
|      | 30063   | Screw, 1/4-20 x 1/2"                                                                                                                                                                                                                                       |
| 140A | 8345    | Flatwasher, 1/4"                                                                                                                                                                                                                                           |
| 141  | 33697A  | Muffler (Front Discharge)                                                                                                                                                                                                                                  |
| 196A | 31335   | Clamp, Governor lever                                                                                                                                                                                                                                      |
| 197  | 650548  | Screw, 8-32 x 5/16"                                                                                                                                                                                                                                        |
| 201  | 610973  | Terminal Assy. (Use as required)                                                                                                                                                                                                                           |
| 203  | 33879A  | Control Brkt(In.201,204,205,206,207,2 09,210)                                                                                                                                                                                                              |
| 204  | 650139  | Screw, 8-32 x 1/2" (Use as required)                                                                                                                                                                                                                       |
| 204  | 650152  | Screw, 8-32 x 3/8" (Use as required)                                                                                                                                                                                                                       |
| 204  | 30200   | Screw, 10-24 9/16" (Use as required)                                                                                                                                                                                                                       |
| 205  | 30322   | Nut & Lockwasher (Use as required)                                                                                                                                                                                                                         |
| 206  | 650688  | Screw, 10-32 x 1" (Used on early prod uction)                                                                                                                                                                                                              |
| 206  | 650549  | Screw, 5-40 x 7/16" (Used on late pro duction)                                                                                                                                                                                                             |
| 207  | 32924   | Compression Spring (Used on early pro duction)                                                                                                                                                                                                             |
| 207  | 31342   | Compression Spring (Used on late prod uction)                                                                                                                                                                                                              |
| 209  | 28942   | Screw, 10-32 x 3/8"                                                                                                                                                                                                                                        |
| 210  | 27793   | Clip, Conduit                                                                                                                                                                                                                                              |
| 211  | 31426   | Spring, Extension                                                                                                                                                                                                                                          |
| 213  | 650815  | Washer, Belleville                                                                                                                                                                                                                                         |
| 214  | 650816  | Nut, Flywheel                                                                                                                                                                                                                                              |
| 217  | 33668   | Screen, Starter                                                                                                                                                                                                                                            |
| 218  | 34694   | Cup, Starter                                                                                                                                                                                                                                               |
| 221  | 34080   | Spacer, Flywheel key                                                                                                                                                                                                                                       |
| 222  | 650872  | Stud, Solid State Assy.                                                                                                                                                                                                                                    |
| 240A | 550223  | Decal, Name                                                                                                                                                                                                                                                |
| 240  | 34346   | Decal. Instruction                                                                                                                                                                                                                                         |
| 243  | 631021  | Inlet Needle, Seat & Clip Assy.                                                                                                                                                                                                                            |
| 244  | 631848  | Carburetor (Incl. 87) (Refer to Division 5, Section A, page 114                                                                                                                                                                                            |
|      |         | for breakdown)                                                                                                                                                                                                                                             |
| 245  | 611025  | Magneto NOTE: The complete magneto is not available as<br>an assembly. The magneto number is shown for reference<br>purposes only. Order component partsindividually, as shown<br>in partslist. (Refer to Division 5, Section B, page 39 for<br>breakdown) |
| 246  | 590420A | Rewind Starter NOTE: In original production some starters<br>are riveted to the blowerhousing. Replacement housing has<br>threaded studs. Order four nuts (29752) for remounting of<br>starter. (Refer to Division 5, Section C, page 25 for<br>breakdown) |
| 249  | 33683B  | * Gasket Set (Incl. items marked *)                                                                                                                                                                                                                        |
| 210  |         |                                                                                                                                                                                                                                                            |