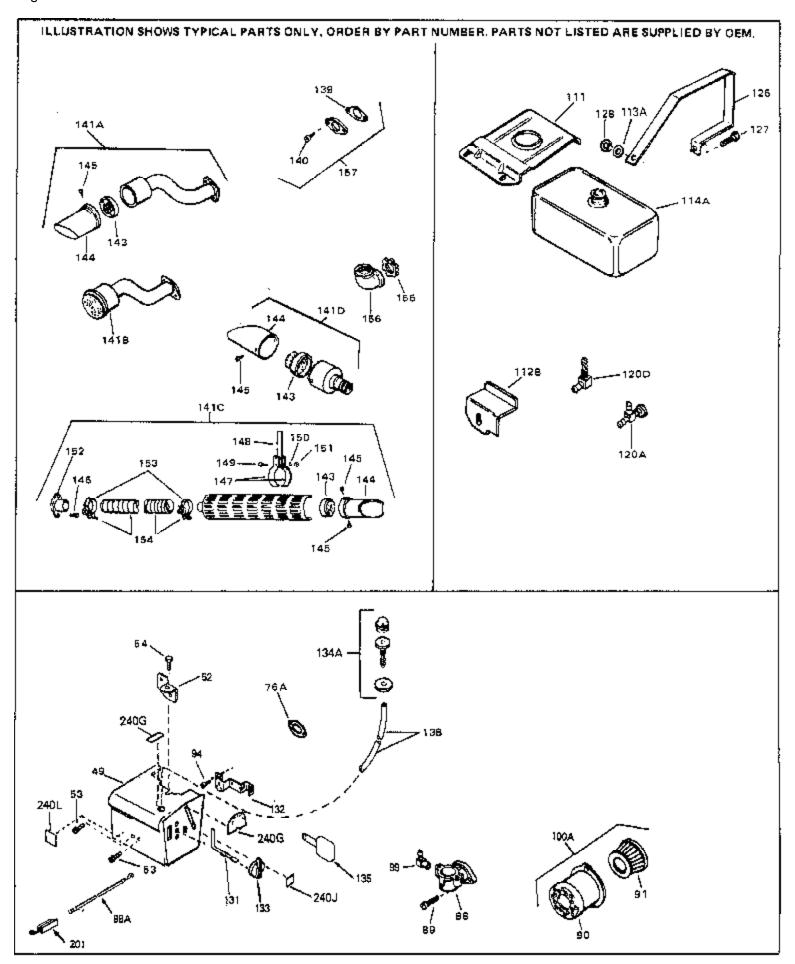

## www.mymowerparts.com

For Discount Tecumseh Engine Parts Call 606-678-9623 or 606-561-4983 HS50-67140C Page 5 of 8 Engine Parts List #2

www.mymowerparts.com

| Ref # | Part Number 0   | Aty Description                                                                                                                                                                                  |
|-------|-----------------|--------------------------------------------------------------------------------------------------------------------------------------------------------------------------------------------------|
| 13    | 33876           | Gasket, Stator                                                                                                                                                                                   |
| 90    | 31715           | Body, Air cleaner                                                                                                                                                                                |
| 91    | 30727           | Element, Air cleaner                                                                                                                                                                             |
|       | 28820           | Screw, 10-32 x 1/2"                                                                                                                                                                              |
| 100A  | 730164          | Air Cleaner Ass'y. (Incl. 76, 90, 91, 92, 93, 94, & 221B) (Use as required)                                                                                                                      |
| 111   | 28371B          | Fuel Tank Bracket                                                                                                                                                                                |
| 139   | 33670A          | * Gasket, Muffler                                                                                                                                                                                |
| 140   | 650561          | Screw, 1/4-20 x 5/8"                                                                                                                                                                             |
| 140   | 30063           | Screw, 1/4-20 x 1/2" (Use as required )                                                                                                                                                          |
| 141D  | 391026          | Muffler (Incl. 143, 144 & 145) (This spark arrester mufflercan be used on any model.)                                                                                                            |
|       | 00000           |                                                                                                                                                                                                  |
|       | 33699           | Muffler (Spark Arresting)(In.143,144, 145)                                                                                                                                                       |
|       | 33323           | Screen, Muffler                                                                                                                                                                                  |
|       | 33700<br>650578 | Cover & Tube, Muffler<br>Screw, 8-18 x 3/8"                                                                                                                                                      |
|       | 730165          | Muff.Adapter Kit (Incl.139,140)(As re quired)                                                                                                                                                    |
|       | 610973          | Terminal Assy. (Use as required)                                                                                                                                                                 |
|       | 610942A         | Magneto NOTE: The complete magneto is not available as                                                                                                                                           |
| 240   |                 | an assembly. The magneto number is shown for reference<br>purposes only. Order component partsindividually, as shown<br>in partslist. (Refer to Division 5, Section B, page 35 for<br>breakdown) |