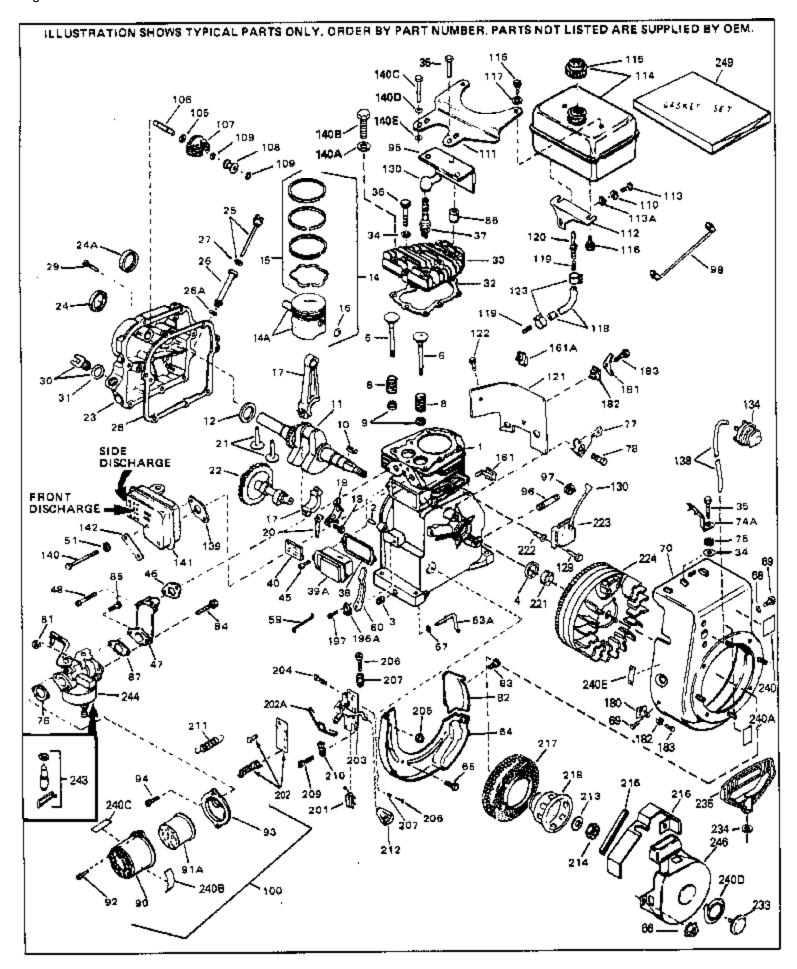

For Discount Tecumseh Engine Parts Call 606-678-9623 or 606-561-4983 HS50-67140C Page 1 of 8 Engine Parts List #1

www.mymowerparts.com

| Ref # | Part Number Qt   | y Description                                         |
|-------|------------------|-------------------------------------------------------|
|       | 33674B           | Cylinder (Incl. 2, 3 & 4) (2-13/16" B ore)            |
| 2     | 26727            | Pin, Dowel                                            |
| 3     | 27642            | Oil Drain Plug                                        |
| 4     | 32600            | Seal, Oil                                             |
| 5     | 32644A           | Intake Valve (Std.) (Incl. 9)                         |
| 5     | 32645A           | Intake Valve (1/32" OS) (Incl. 9)                     |
| 6     | 29313C           | Exhaust Valve (Std.) (Incl. 9)                        |
| 6     | 29315C           | Exhaust Valve (1/32" OS) (Incl. 9)                    |
| 8     | 31672            | Spring, Valve                                         |
| 9     | 31673            | Cap, Lower valve spring                               |
|       | 610951           | Key, Flywheel                                         |
|       | 33676            | Crankshaft (Incl. 24)                                 |
|       | 33876            | Gasket, Stator                                        |
|       | 33562B           | Piston & Pin Ass'y.(Std.)(Incl.16)(2- 13/16")         |
|       | 33563B           | Piston & Pin Ass'y. (.010" OS) (Incl. 16)             |
|       | 33564B           | Piston & Pin Ass'y. (.020" OS) (Incl. 16)             |
|       | 34535            | Piston, Pin & Ring Set (Std.) (2-13/1 6" Bore)        |
|       | 34536            | Piston, Pin & Ring Set (.010" OS)                     |
|       | 34537            | Piston, Pin & Ring Set (.020" OS)                     |
|       | 33567            | Ring Set (Std.) (2-13/16" Bore)                       |
|       | 33568            | Ring Set (.010" OS)                                   |
|       | 33569            | Ring Set (.020" OS)                                   |
|       | 20381            | Ring, Piston pin retaining                            |
|       | 32875            | Rod Assy., Connecting (Incl. 18 & 20)                 |
|       | 32610A<br>32654  | Bolt, Connecting Rod                                  |
|       | 27241            | Dipper, Oil<br>Lifter, Valve                          |
|       | 33158            | Camshaft                                              |
|       | 30756B           | Cover, Cylinder (Incl. 24, 30, 31 & 1 06)             |
|       | 28540            | Seal, Oil                                             |
|       | 27677A           | * Gasket, Cylinder cover                              |
|       | 650451           | Screw, 1/4-20 x 1" (Use as required)                  |
|       | 650488           | Screw, 1/4-20 x 1-1/4" (Use as required)              |
|       | 27625            | Plug, Oil filler (Incl. 31)                           |
|       | 29673            | * Gasket, Oil fill plug                               |
| 32    | 33554A           | Gasket, Cylinder head                                 |
| 33    | 33016A           | Head, Cylinder(Incl. 35)                              |
| 34    | 26073            | Washer (Not used on late production)                  |
|       | 650691           | Washer (Use as required)                              |
|       | 650694A          | Screw, 5/16-18 x 2" (Use as required)                 |
|       | 650818           | Screw, 5/16-18 x 1-1/2" (Use as required)             |
|       | 650865           | Screw, 5/16-18 x 2" (Use as required)                 |
|       | 6021A            | Screw, 5/16-18 x 1-1/2" (As req;not w /650691)        |
|       | 33636            | Resistor Spark Plug (RJ-8C)                           |
|       | 31619A           | * Gasket, Breather                                    |
|       | 31337A           | Breather Ass'y. (Incl. 38 & 40)                       |
|       | 31410            | Element, Breather                                     |
|       | 650128<br>33673A | Screw, 10-24 x 1/2"<br>* Gasket, Intake (1/32" thick) |
|       | 30646            | Screw, 1/4-20 x 1-3/8"                                |
|       | 32698            | Link, Governor-to-throttle                            |
|       | 31510            | Lever, Governor                                       |
|       | 31334            | Rod, Governor (Incl. 67)                              |
|       | 33342            | Baffle, Blower housing                                |
|       | 650561           | Screw, 1/4-20 x 5/8"                                  |
|       | 29752            | Nut & Lockwasher Assy., 1/4-28 (As re quired)         |
| 66    |                  | Pop Rivet (Purchase locally)(Use as r equired)        |
| 67    | 28277            | Washer, Flat                                          |
|       | www.mymow        | verparts.com                                          |
|       | <u>ل</u>         |                                                       |

| Ref # | Part Number Q   | ty Description                                              |
|-------|-----------------|-------------------------------------------------------------|
|       | 650168          | Washer, Flat                                                |
|       | 29212           | Screw, 1/4-28 x 7/16"                                       |
| 70    | 33663C          | Blower Housing (For electric starter) NOTE: In original     |
|       |                 | production some starters are riveted to the blower housing. |
|       |                 | Replacement housing has threaded studs. Order four nuts     |
|       |                 | (29752) for remounting of starter.                          |
|       | 30747           | Clip, Spark plug shorting                                   |
|       | 650890          | Lockwasher                                                  |
|       | 27272A          | * Gasket, Air cleaner                                       |
|       | 34212           | Bracket, Holddown                                           |
|       | 30200<br>29752  | Screw, 10-24 x 9/16"<br>Nut & Lockwasher Assy., 1/4-28      |
|       | 33341           | Extension, Baffle                                           |
|       | 650701          | Screw, 8-18 x 7/16"                                         |
|       | 6201            | Screw, 1/4-28 x 7/8"                                        |
| 85    | 650870          | Screw, 1/4-28 x 1-11/16"                                    |
| 86    | 28212           | Spacer                                                      |
|       | 26756           | * Gasket, Carburetor                                        |
|       | 31715           | Body, Air cleaner                                           |
|       | 650152          | Screw, 8-32 x 3/8"                                          |
|       | 31691<br>28820  | Bracket, Air cleaner<br>Screw, 10-32 x 1/2"                 |
|       | 33344           | Baffle, Heat                                                |
|       | 35349           | Ground Wire                                                 |
|       | 730127          | Air Cleaner Ass'y. (Incl.76,76A,90A,91A,92,93,94, &         |
|       |                 | 221A)(Use as required)                                      |
| 102   | 28458           | Bearing, Ball                                               |
|       | 30590A          | Washer, Flat                                                |
| 106   | 30574           | Shaft, Mechanical governor                                  |
|       | 30591           | Gear Assy.,Governor (Incl. 105)                             |
|       | 30588A          | Spool Governor                                              |
|       | 29193           | Ring, Retaining                                             |
|       | 28371B<br>32762 | Fuel Tank Bracket<br>Fuel Tank Bracket                      |
|       | 650561          | Screw, 1/4-20 x 5/8"                                        |
| -     | 35584           | Fuel Tank (Incl. 115 & 123)                                 |
|       | 410144B         | Fuel Cap (Std.)(Wh.Plastic)(1-1/2" I. D.)                   |
| 115   | 33032           | Fuel Cap (Red Plastic)(1-3/16" I.D.) (Spurt resistant, Low  |
|       |                 | profile)                                                    |
| 115   | 34210           | Fuel Cap (Red Plastic)(1-3/16" I.D.) (Spurt resistant, High |
|       |                 | profile)                                                    |
| 116   | 650665          | Screw, 1/4-15 x 7/8"                                        |
|       | 30795           | Line, Fuel (Braided 16")                                    |
|       | 30962           | Line, Fuel (Braided 32")                                    |
|       | 29774           | Line, Fuel (Braided 8.25")                                  |
|       | 28819           | Spring, Fuel line (Use as required)                         |
|       | 29745           | Extension, Blower housing                                   |
|       | 650128<br>26460 | Screw, 10-24 x 1/2"                                         |
|       | 26460<br>650489 | Clamp, Fuel line (Use as required)<br>Screw, 1/4-20 x 5/8"  |
|       | 27276           | Cover, Spark plug                                           |
|       | 33670A          | * Gasket, Muffler                                           |
|       | 650561          | Screw, 1/4-20 x 5/8"                                        |
|       | 30063           | Screw, 1/4-20 x 1/2" (Use as required )                     |
|       | 26073           | Washer, flat                                                |
| 140C  | 650628A         | 5/16-18 x 2-3/8"                                            |
|       | www.mymov       | verparts.com                                                |

| Ref # | Part Number | Qty | Description                                                                                                                                                                                                                                                |
|-------|-------------|-----|------------------------------------------------------------------------------------------------------------------------------------------------------------------------------------------------------------------------------------------------------------|
| 181   | 33356       |     | Terminal, Ground                                                                                                                                                                                                                                           |
| 182   | 28545       |     | Grommet, Plastic                                                                                                                                                                                                                                           |
| 183   | 650760      |     | Screw, 8-32 x 3/8"                                                                                                                                                                                                                                         |
| 197   | 650548      |     | Screw, 8-32 x 5/16"                                                                                                                                                                                                                                        |
| 201   | 610973      |     | Terminal Assy. (Use as required)                                                                                                                                                                                                                           |
| 202A  | 32923       |     | Spring, Torsion (Used in early produc tion)                                                                                                                                                                                                                |
| 202   | 33857       |     | Spring Assy. (Used in late production)                                                                                                                                                                                                                     |
| 203   | 730136A     |     | Control Brkt (Incl.202,202A,204,205,2 06,207)                                                                                                                                                                                                              |
| 204   | 650139      |     | Screw, 8-32 x 1/2" (Use as required)                                                                                                                                                                                                                       |
| 204   | 650152      |     | Screw, 8-32 x 3/8" (Use as required)                                                                                                                                                                                                                       |
| 204   | 30200       |     | Screw, 10-24 9/16" (Use as required)                                                                                                                                                                                                                       |
| 205   | 30322       |     | Nut & Lockwasher (Use as required)                                                                                                                                                                                                                         |
| 206   | 650688      |     | Screw, 10-32 x 1" (Used on early prod uction)                                                                                                                                                                                                              |
| 206   | 650549      |     | Screw, 5-40 x 7/16" (Used on late pro duction)                                                                                                                                                                                                             |
| 207   | 32924       |     | Compression Spring (Used on early pro duction)                                                                                                                                                                                                             |
| 207   | 31342       |     | Compression Spring (Used on late prod uction)                                                                                                                                                                                                              |
| 209   | 28942       |     | Screw, 10-32 x 3/8"                                                                                                                                                                                                                                        |
| 210   | 27793       |     | Clip, Conduit                                                                                                                                                                                                                                              |
| 211   | 31426       |     | Spring, Extension                                                                                                                                                                                                                                          |
| 213   | 650815      |     | Washer, Belleville                                                                                                                                                                                                                                         |
| 214   | 650607      |     | Nut, Flywheel                                                                                                                                                                                                                                              |
| 217   | 33668       |     | Screen, Starter                                                                                                                                                                                                                                            |
| 218   | 33667       |     | Cup, Starter                                                                                                                                                                                                                                               |
| 221   | 34080       |     | Spacer, Flywheel key                                                                                                                                                                                                                                       |
| 222   | 650872      |     | Stud, Solid State Assy.                                                                                                                                                                                                                                    |
| 240A  | 550223      |     | Decal, Name                                                                                                                                                                                                                                                |
| 240   | 34346       |     | Decal. Instruction                                                                                                                                                                                                                                         |
| 240B  | 31752       |     | Decal, Air cleaner                                                                                                                                                                                                                                         |
| 243   | 631021      |     | Inlet Needle, Seat & Clip Assy.                                                                                                                                                                                                                            |
| 244   | 631702      |     | Carburetor (Incl. 87) (Refer to Division 5, Section A, page 114                                                                                                                                                                                            |
|       |             |     | for breakdown)                                                                                                                                                                                                                                             |
| 245   | 610942A     |     | Magneto NOTE: The complete magneto is not available as<br>an assembly. The magneto number is shown for reference<br>purposes only. Order component partsindividually, as shown<br>in partslist. (Refer to Division 5, Section B, page 35 for<br>breakdown) |
| 246   | 590420A     |     | Rewind Starter NOTE: In original production some starters<br>are riveted to the blowerhousing. Replacement housing has<br>threaded studs. Order four nuts (29752) for remounting of<br>starter. (Refer to Division 5, Section C, page 25 for<br>breakdown) |
| 249   | 33683B      |     | * Gasket Set (Incl. items marked *)                                                                                                                                                                                                                        |
| 210   |             |     |                                                                                                                                                                                                                                                            |