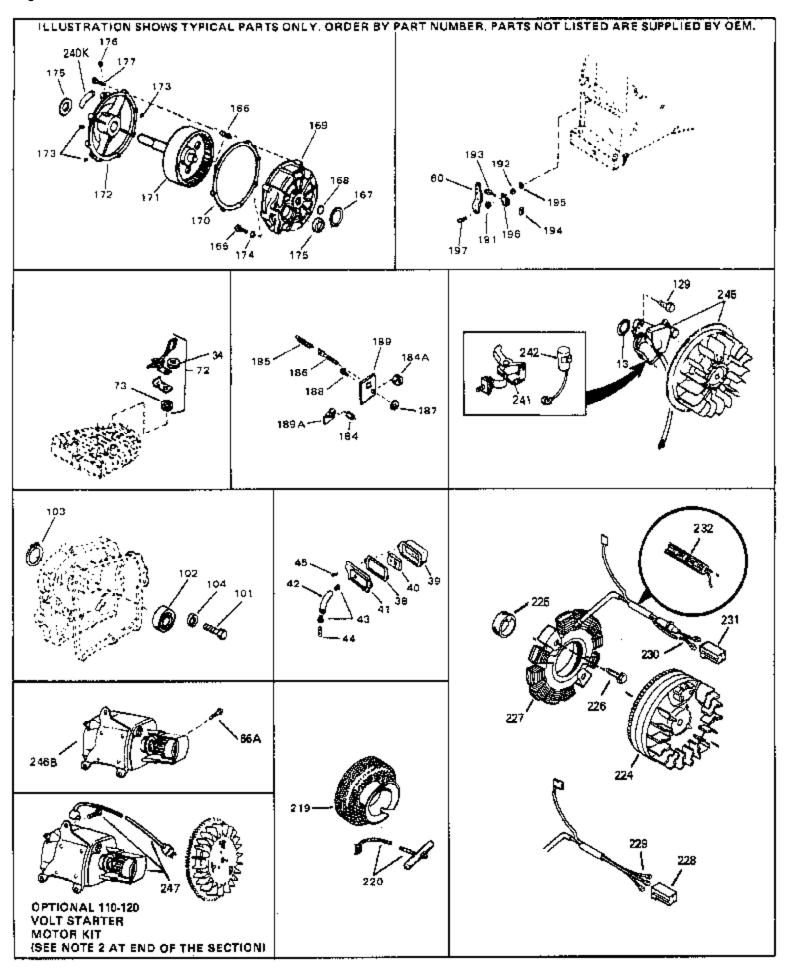

For Discount Tecumseh Engine Parts Call 606-678-9623 or 606-561-4983 HS50-67140C Page 7 of 8 Engine Parts List #3

www.mymowerparts.com

|     |         | Description                                                                                                                                                                                                                                                                                                                |
|-----|---------|----------------------------------------------------------------------------------------------------------------------------------------------------------------------------------------------------------------------------------------------------------------------------------------------------------------------------|
| 13  | 33876   | Gasket, Stator                                                                                                                                                                                                                                                                                                             |
| 34  | 26073   | Washer (Not used on late production)                                                                                                                                                                                                                                                                                       |
| 34  | 650691  | Washer (Use as required)                                                                                                                                                                                                                                                                                                   |
|     | 31619A  | * Gasket, Breather                                                                                                                                                                                                                                                                                                         |
| 40  | 31410   | Element, Breather                                                                                                                                                                                                                                                                                                          |
|     | 650128  | Screw, 10-24 x 1/2"                                                                                                                                                                                                                                                                                                        |
|     | 30200   | Screw, 10-24 x 9/16"                                                                                                                                                                                                                                                                                                       |
|     | 28458   | Bearing, Ball                                                                                                                                                                                                                                                                                                              |
| 103 | 28539   | Ring, Retaining                                                                                                                                                                                                                                                                                                            |
|     | 28537   | Washer, Flat                                                                                                                                                                                                                                                                                                               |
|     | 29918   | Washer, Lock, #8                                                                                                                                                                                                                                                                                                           |
|     | 30322   | Nut & Lockwasher, 8-32                                                                                                                                                                                                                                                                                                     |
|     | 29826   | Screw, 10-32 x 3/4"                                                                                                                                                                                                                                                                                                        |
|     | 29216   | Nut, Square, 10-32                                                                                                                                                                                                                                                                                                         |
|     | 29642   | Ring, Retaining                                                                                                                                                                                                                                                                                                            |
|     | 29916   | Clamp, Governor lever                                                                                                                                                                                                                                                                                                      |
|     | 650548  | Screw, 8-32 x 5/16"                                                                                                                                                                                                                                                                                                        |
|     | 34788   | Pulley, Starter rope                                                                                                                                                                                                                                                                                                       |
|     | 35189   | Spacer, Coil Assy.                                                                                                                                                                                                                                                                                                         |
|     | 30547A  | Contact Assy., Breaker                                                                                                                                                                                                                                                                                                     |
|     | 30548B  | Condenser                                                                                                                                                                                                                                                                                                                  |
| 245 | 610942A | Magneto NOTE: The complete magneto is not available as<br>an assembly. The magneto number is shown for reference<br>purposes only. Order component partsindividually, as shown<br>in partslist. (Refer to Division 5, Section B, page 35 for<br>breakdown)                                                                 |
| 247 | 33290D  | Starter Motor Kit (110-120 Volt) This 110-120 volt starter<br>motor kit may have been added to this engine. It can be<br>added only if cylinder hasdrilled and tapped starter mounting<br>bosses and a ring gear flywheel. Refer to service number<br>stamped on end cap of motor, or on decal, for identification.<br>Ref |