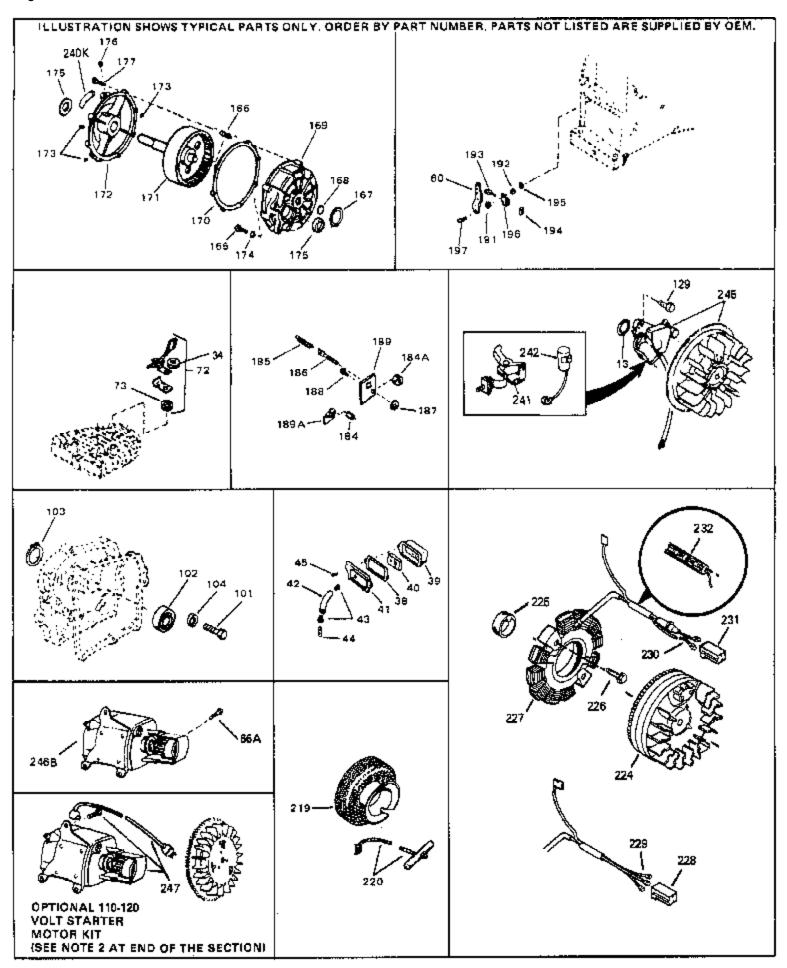

For Discount Tecumseh Engine Parts Call 606-678-9623 or 606-561-4983 HS50-67137D Page 7 of 8 Engine Parts List #3

www.mymowerparts.com

| Ref # | Part Number | Qty Description                                                                                                                                                                                                                                                                                                            |
|-------|-------------|----------------------------------------------------------------------------------------------------------------------------------------------------------------------------------------------------------------------------------------------------------------------------------------------------------------------------|
| 13    | 33876       | Gasket, Stator                                                                                                                                                                                                                                                                                                             |
| 34    | 26073       | Washer (Not used on late production)                                                                                                                                                                                                                                                                                       |
| 34    | 650691      | Washer (Use as required)                                                                                                                                                                                                                                                                                                   |
| 38    | 31619A      | * Gasket, Breather                                                                                                                                                                                                                                                                                                         |
| 40    | 31410       | Element, Breather                                                                                                                                                                                                                                                                                                          |
| 45    | 650128      | Screw, 10-24 x 1/2"                                                                                                                                                                                                                                                                                                        |
| 101   | 30200       | Screw, 10-24 x 9/16"                                                                                                                                                                                                                                                                                                       |
| 102   | 28458       | Bearing, Ball                                                                                                                                                                                                                                                                                                              |
| 103   | 28539       | Ring, Retaining                                                                                                                                                                                                                                                                                                            |
| 104   | 28537       | Washer, Flat                                                                                                                                                                                                                                                                                                               |
| 197   | 650548      | Screw, 8-32 x 5/16"                                                                                                                                                                                                                                                                                                        |
| 219   | 34788       | Pulley, Starter rope                                                                                                                                                                                                                                                                                                       |
| 225   | 35189       | Spacer, Coil Assy.                                                                                                                                                                                                                                                                                                         |
| 241   | 30547A      | Contact Assy., Breaker                                                                                                                                                                                                                                                                                                     |
| 242   | 30548B      | Condenser                                                                                                                                                                                                                                                                                                                  |
| 245   | 611025      | Magneto NOTE: The complete magneto is not available as<br>an assembly. The magneto number is shown for reference<br>purposes only. Order component partsindividually, as shown<br>in partslist. (Refer to Division 5, Section B, page 39 for<br>breakdown)                                                                 |
| 247   | 33290D      | Starter Motor Kit (110-120 Volt) This 110-120 volt starter<br>motor kit may have been added to this engine. It can be<br>added only if cylinder hasdrilled and tapped starter mounting<br>bosses and a ring gear flywheel. Refer to service number<br>stamped on end cap of motor, or on decal, for identification.<br>Ref |