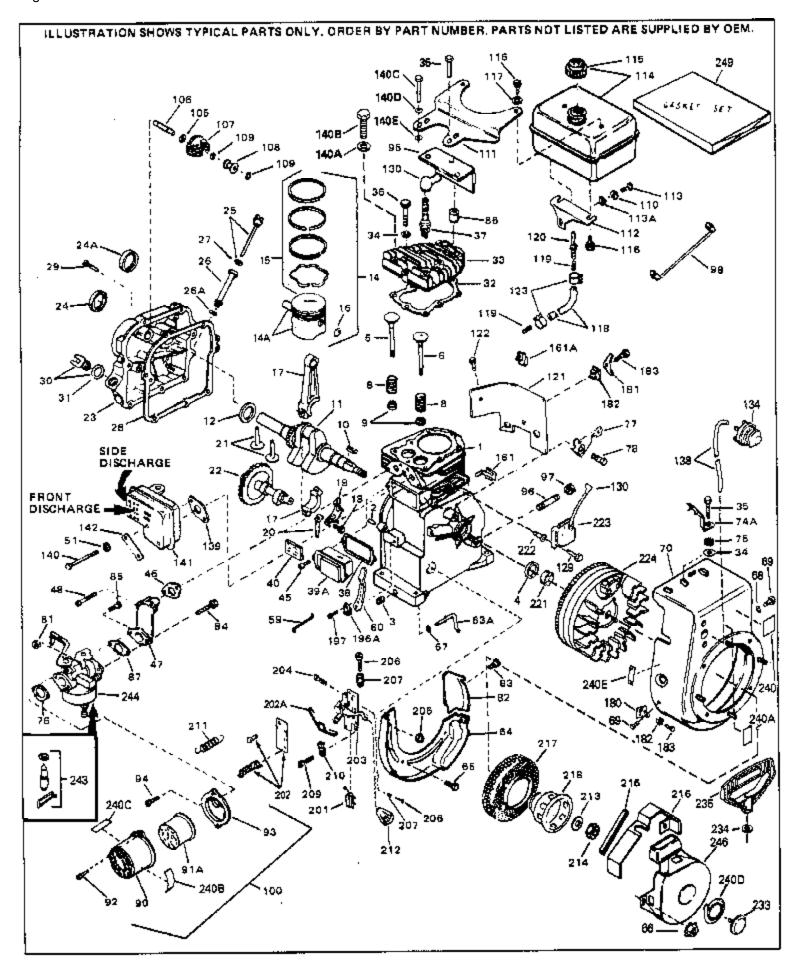

For Discount Tecumseh Engine Parts Call 606-678-9623 or 606-561-4983 HS50-67137D Page 1 of 8 Engine Parts List #1

www.mymowerparts.com

|     |                  | ty Description                                                                         |
|-----|------------------|----------------------------------------------------------------------------------------|
|     | 33674B           | Cylinder (Incl. 2, 3 & 4) (2-13/16" B ore)                                             |
|     | 26727            | Pin, Dowel                                                                             |
|     | 27642            | Oil Drain Plug                                                                         |
|     | 32600            | Seal, Oil                                                                              |
|     | 32644A           | Intake Valve (Std.) (Incl. 9)                                                          |
|     | 32645A           | Intake Valve (1/32" OS) (Incl. 9)                                                      |
|     | 29313C           | Exhaust Valve (Std.) (Incl. 9)                                                         |
|     | 29315C           | Exhaust Valve (1/32" OS) (Incl. 9)                                                     |
|     | 31672            | Spring, Valve                                                                          |
|     | 31673            | Cap, Lower valve spring                                                                |
|     | 610961           | Key Flywheel                                                                           |
|     | 34747            | Crankshaft (Incl. 24)                                                                  |
|     | 33876            | Gasket, Stator                                                                         |
|     | 34535            | Piston, Pin & Ring Set (Std.) (2-13/1 6" Bore)                                         |
|     | 34536            | Piston, Pin & Ring Set (.010" OS)                                                      |
|     | 34537<br>23562B  | Piston, Pin & Ring Set (.020" OS)                                                      |
|     | 33562B           | Piston & Pin Ass'y.(Std.)(Incl.16)(2-13/16")                                           |
|     | 33563B<br>33564B | Piston & Pin Ass'y. (.010" OS) (Incl. 16)<br>Piston & Pin Ass'y. (.020" OS) (Incl. 16) |
|     | 33564B<br>33567  | Piston & Pin Ass'y. (.020" OS) (Incl. 16)<br>Ping Set (Std.) (2.13/16" Perp)           |
|     | 33567<br>33568   | Ring Set (Std.) (2-13/16" Bore)<br>Ring Set (010" OS)                                  |
|     | 33569            | Ring Set (.010" OS)<br>Ring Set (.020" OS)                                             |
|     | 20381            | Ring, Piston pin retaining                                                             |
|     | 32875            | Rod Assy., Connecting (Incl. 18 & 20)                                                  |
|     | 32610A           | Bolt, Connecting Rod                                                                   |
|     | 32654            | Dipper, Oil                                                                            |
|     | 27241            | Lifter, Valve                                                                          |
|     | 33158            | Camshaft                                                                               |
|     | 30756B           | Cover, Cylinder (Incl. 24, 30, 31 & 1 06)                                              |
|     | 28540            | Seal, Oil                                                                              |
|     | 27677A           | * Gasket, Cylinder cover                                                               |
|     | 650451           | Screw, 1/4-20 x 1" (Use as required)                                                   |
|     | 650488           | Screw, 1/4-20 x 1-1/4" (Use as required)                                               |
|     | 27625            | Plug, Oil filler (Incl. 31)                                                            |
|     | 29673            | * Gasket, Oil fill plug                                                                |
|     | 33554A           | Gasket, Cylinder head                                                                  |
|     | 33016A           | Head, Cylinder(Incl. 35)                                                               |
|     | 26073            | Washer (Not used on late production)                                                   |
|     | 650691           | Washer (Use as required)                                                               |
|     | 650694A          | Screw, 5/16-18 x 2" (Use as required)                                                  |
|     | 650818           | Screw, 5/16-18 x 1-1/2" (Use as required)                                              |
|     | 650865           | Screw, 5/16-18 x 2" (Use as required)                                                  |
|     | 6021A            | Screw, 5/16-18 x 1-1/2" (As req;not w /650691)                                         |
|     | 33636            | Resistor Spark Plug (RJ-8C)                                                            |
|     | 31619A           | * Gasket, Breather                                                                     |
| 39A | 31337A           | Breather Ass'y. (Incl. 38 & 40)                                                        |
| 40  | 31410            | Element, Breather                                                                      |
| 45  | 650128           | Screw, 10-24 x 1/2"                                                                    |
|     | 33673A           | * Gasket, Intake (1/32" thick)                                                         |
|     | 30646            | Screw, 1/4-20 x 1-3/8"                                                                 |
|     | 32698            | Link, Governor-to-throttle                                                             |
|     | 31510            | Lever, Governor                                                                        |
|     | 31334            | Rod, Governor (Incl. 67)                                                               |
|     | 33342            | Baffle, Blower housing                                                                 |
|     | 650561           | Screw, 1/4-20 x 5/8"                                                                   |
|     | 29752            | Nut & Lockwasher Assy., 1/4-28 (As re quired)                                          |
| 66  |                  | Pop Rivet (Purchase locally)(Use as r equired)                                         |
| 67  | 28277            | Washer, Flat                                                                           |
|     | www.mvmov        | verparts.com                                                                           |

www.mymowerparts.com

| Rof #                | Part Number     | Otr | Description                                                          |
|----------------------|-----------------|-----|----------------------------------------------------------------------|
|                      | 650168          | QIY | Washer, Flat                                                         |
|                      | 29212           |     | Screw, 1/4-28 x 7/16"                                                |
|                      | 33663C          |     | Blower Housing (For electric starter) NOTE: In original              |
| 10                   |                 |     | production some starters are riveted to the blower housing.          |
|                      |                 |     | Replacement housing has threaded studs. Order four nuts              |
|                      |                 |     | (29752) for remounting of starter.                                   |
| 7/4                  | 30747           |     | Clip, Spark plug shorting                                            |
|                      | 650890          |     | Lockwasher                                                           |
|                      | 27272A          |     | * Gasket, Air cleaner                                                |
|                      | 34212           |     | Bracket, Holddown                                                    |
|                      | 30200           |     | Screw, 10-24 x 9/16"                                                 |
| 81                   | 29752           |     | Nut & Lockwasher Assy., 1/4-28                                       |
| 82                   | 33341           |     | Extension, Baffle                                                    |
| 83                   | 650701          |     | Screw, 8-18 x 7/16"                                                  |
| 84                   | 6201            |     | Screw, 1/4-28 x 7/8"                                                 |
|                      | 650870          |     | Screw, 1/4-28 x 1-11/16"                                             |
|                      | 28212           |     | Spacer                                                               |
|                      | 26756           |     | * Gasket, Carburetor                                                 |
|                      | 31715           |     | Body, Air cleaner                                                    |
|                      | 650152<br>21014 |     | Screw, 8-32 x 3/8"<br>Broaket Air cleaner                            |
|                      | 31914<br>28820  |     | Bracket, Air cleaner<br>Screw, 10-32 x 1/2"                          |
|                      | 33344           |     | Baffle, Heat                                                         |
|                      | 730127          |     | Air Cleaner Ass'y. (Incl.76,76A,90A,91A,92,93,94, &                  |
| 100                  | 100121          |     | 221A)(Use as required)                                               |
| 102                  | 28458           |     | Bearing, Ball                                                        |
|                      | 30590A          |     | Washer, Flat                                                         |
|                      | 30574           |     | Shaft, Mechanical governor                                           |
|                      | 30591           |     | Gear Assy.,Governor (Incl. 105)                                      |
| 108                  | 30588A          |     | Spool Governor                                                       |
| 109                  | 29193           |     | Ring, Retaining                                                      |
|                      | 28371B          |     | Fuel Tank Bracket                                                    |
|                      | 650675          |     | Washer, Flat                                                         |
|                      | 650805          |     | Screw, 1/4-20 x 11/16"                                               |
|                      | 34711           |     | Fuel Tank (Incl. 115 & 123)                                          |
|                      | 410144B         |     | Fuel Cap (Std.)(Wh.Plastic)(1-1/2" I. D.)                            |
| CIT                  | 33032           |     | Fuel Cap (Red Plastic)(1-3/16" I.D.) (Spurt resistant, Low profile)  |
| 445                  | 24210           |     |                                                                      |
| 115                  | 34210           |     | Fuel Cap (Red Plastic)(1-3/16" I.D.) (Spurt resistant, High profile) |
| 140                  | 650665          |     |                                                                      |
|                      | 650665<br>30795 |     | Screw, 1/4-15 x 7/8"<br>Line, Fuel (Braided 16")                     |
|                      | 30962           |     | Line, Fuel (Braided 32")                                             |
|                      | 29774           |     | Line, Fuel (Braided 32)                                              |
|                      | 28819           |     | Spring, Fuel line (Use as required)                                  |
|                      | 29745           |     | Extension, Blower housing                                            |
|                      | 650128          |     | Screw, 10-24 x 1/2"                                                  |
| 123                  | 26460           |     | Clamp, Fuel line (Use as required)                                   |
| 129                  | 650489          |     | Screw, 1/4-20 x 5/8"                                                 |
|                      | 33670A          |     | * Gasket, Muffler                                                    |
|                      | 8345            |     | Flatwasher, 1/4"                                                     |
|                      | 650628A         |     | 5/16-18 x 2-3/8"                                                     |
|                      | 30063           |     | Screw, 1/4-20 x 1/2"                                                 |
|                      | 650774          |     | Screw, 1/4-20 x 2-3/8"                                               |
|                      | 30063<br>26073  |     | Screw, 1/4-20 x 1/2" (Use as required )<br>Washer, flat              |
| www.mymowerparts.com |                 |     |                                                                      |
|                      | ,               |     | $\mathbf{I}$                                                         |

|      | Part Number | Qty | Description                                                                                                                                                                                                                                                |
|------|-------------|-----|------------------------------------------------------------------------------------------------------------------------------------------------------------------------------------------------------------------------------------------------------------|
|      | 33697A      |     | Muffler (Front Discharge)                                                                                                                                                                                                                                  |
| 196A | 31335       |     | Clamp, Governor lever                                                                                                                                                                                                                                      |
|      | 650548      |     | Screw, 8-32 x 5/16"                                                                                                                                                                                                                                        |
|      | 610973      |     | Terminal Assy. (Use as required)                                                                                                                                                                                                                           |
|      | 33858A      |     | Control Bracket(Incl.201,204,205,206, 207)                                                                                                                                                                                                                 |
| 204  | 650139      |     | Screw, 8-32 x 1/2" (Use as required)                                                                                                                                                                                                                       |
| 204  | 650152      |     | Screw, 8-32 x 3/8" (Use as required)                                                                                                                                                                                                                       |
| 204  | 30200       |     | Screw, 10-24 9/16" (Use as required)                                                                                                                                                                                                                       |
| 205  | 30322       |     | Nut & Lockwasher (Use as required)                                                                                                                                                                                                                         |
| 206  | 650688      |     | Screw, 10-32 x 1" (Used on early prod uction)                                                                                                                                                                                                              |
| 206  | 650549      |     | Screw, 5-40 x 7/16" (Used on late pro duction)                                                                                                                                                                                                             |
| 207  | 32924       |     | Compression Spring (Used on early pro duction)                                                                                                                                                                                                             |
|      | 31342       |     | Compression Spring (Used on late prod uction)                                                                                                                                                                                                              |
|      | 31426       |     | Spring, Extension                                                                                                                                                                                                                                          |
| 212  | 32410       |     | Knob, Speed control                                                                                                                                                                                                                                        |
| 213  | 650815      |     | Washer, Belleville                                                                                                                                                                                                                                         |
|      | 650816      |     | Nut, Flywheel                                                                                                                                                                                                                                              |
| 217  | 33668       |     | Screen, Starter                                                                                                                                                                                                                                            |
|      | 34694       |     | Cup, Starter                                                                                                                                                                                                                                               |
|      | 34080       |     | Spacer, Flywheel key                                                                                                                                                                                                                                       |
|      | 650872      |     | Stud, Solid State Assy.                                                                                                                                                                                                                                    |
|      | 34346       |     | Decal. Instruction                                                                                                                                                                                                                                         |
| 240E | 33962       |     | Decal, Control                                                                                                                                                                                                                                             |
|      | 550223      |     | Decal, Name                                                                                                                                                                                                                                                |
| 243  | 631021      |     | Inlet Needle, Seat & Clip Assy.                                                                                                                                                                                                                            |
| 244  | 631923      |     | Carburetor (Incl. 87) (Refer to Division 5, Section A, page 140                                                                                                                                                                                            |
|      |             |     | for breakdown)                                                                                                                                                                                                                                             |
| 245  | 611025      |     | Magneto NOTE: The complete magneto is not available as<br>an assembly. The magneto number is shown for reference<br>purposes only. Order component partsindividually, as shown<br>in partslist. (Refer to Division 5, Section B, page 39 for<br>breakdown) |
| 246  | 590420A     |     | Rewind Starter NOTE: In original production some starters<br>are riveted to the blowerhousing. Replacement housing has<br>threaded studs. Order four nuts (29752) for remounting of<br>starter. (Refer to Division 5, Section C, page 25 for<br>breakdown) |
| 249  | 33683B      |     | * Gasket Set (Incl. items marked *)                                                                                                                                                                                                                        |