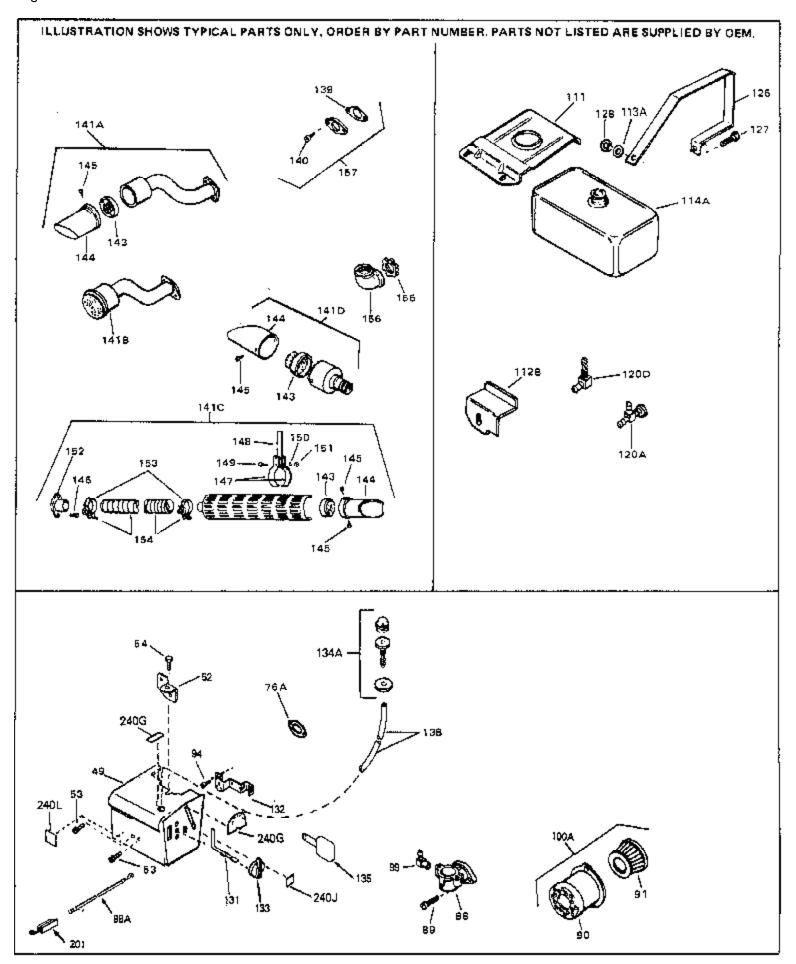

For Discount Tecumseh Engine Parts Call 606-678-9623 or 606-561-4983 HS50-67137D Page 5 of 8 Engine Parts List #2

www.mymowerparts.com

| Ref # | Part Number | Qty | Description                                                                 |
|-------|-------------|-----|-----------------------------------------------------------------------------|
| 13    | 33876       |     | Gasket, Stator                                                              |
| 90    | 31715       |     | Body, Air cleaner                                                           |
| 91    | 30727       |     | Element, Air cleaner                                                        |
| 94    | 28820       |     | Screw, 10-32 x 1/2"                                                         |
| 100A  | 730164      |     | Air Cleaner Ass'y. (Incl. 76, 90, 91, 92, 93, 94, & 221B) (Use as required) |
| 111   | 28371B      |     | Fuel Tank Bracket                                                           |
| 112B  | 34182       |     | Fuel Tank Bracket                                                           |
| 113A  | 650675      |     | Washer, Flat                                                                |
| 139   | 33670A      |     | * Gasket, Muffler                                                           |
| 140   | 650774      |     | Screw, 1/4-20 x 2-3/8"                                                      |
| 140   | 30063       |     | Screw, 1/4-20 x 1/2" (Use as required )                                     |
| 141D  | 391026      |     | Muffler (Incl. 143, 144 & 145) (This spark arrester mufflercan              |
|       |             |     | be used on any model.)                                                      |
| 157   | 730165      |     | Muff.Adapter Kit (Incl.139,140)(As re quired)                               |
| 201   | 610973      |     | Terminal Assy. (Use as required)                                            |
| 245   | 611025      |     | Magneto NOTE: The complete magneto is not available as                      |
|       |             |     | an assembly. The magneto number is shown for reference                      |
|       |             |     | purposes only. Order component partsindividually, as shown                  |
|       |             |     | in partslist. (Refer to Division 5, Section B, page 39 for                  |
|       |             |     | breakdown)                                                                  |