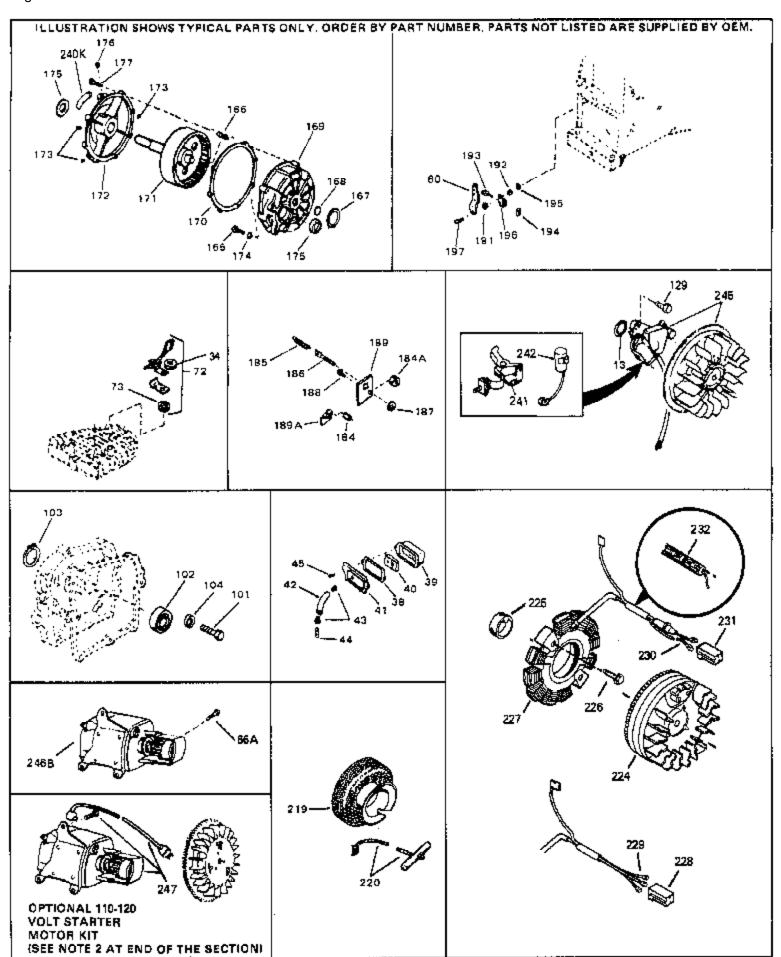

Engine Parts List #3

www.mymowerparts.com

## For Discount Tecumseh Engine Parts Call 606-678-9623 or 606-561-4983 $_{\rm Page~8~of~8}$ Engine Parts List #3

| Ref # | Part Number Qt | y Description                                                                                                                                                                                                                                                                                               |
|-------|----------------|-------------------------------------------------------------------------------------------------------------------------------------------------------------------------------------------------------------------------------------------------------------------------------------------------------------|
| 13    | 33876          | Gasket, Stator                                                                                                                                                                                                                                                                                              |
| 34    | 26073          | Washer (Not used on late production)                                                                                                                                                                                                                                                                        |
| 34    | 650691         | Washer (Use as required)                                                                                                                                                                                                                                                                                    |
| 38    | 31619A         | * Gasket, Breather                                                                                                                                                                                                                                                                                          |
| 40    | 31410          | Element, Breather                                                                                                                                                                                                                                                                                           |
| 45    | 650128         | Screw, 10-24 x 1/2"                                                                                                                                                                                                                                                                                         |
| 101   | 30200          | Screw, 10-24 x 9/16"                                                                                                                                                                                                                                                                                        |
| 102   | 28458          | Bearing, Ball                                                                                                                                                                                                                                                                                               |
| 103   | 28539          | Ring, Retaining                                                                                                                                                                                                                                                                                             |
| 104   | 28537          | Washer, Flat                                                                                                                                                                                                                                                                                                |
| 197   | 650548         | Screw, 8-32 x 5/16"                                                                                                                                                                                                                                                                                         |
| 219   | 34788          | Pulley, Starter rope                                                                                                                                                                                                                                                                                        |
| 225   | 35189          | Spacer, Coil Assy.                                                                                                                                                                                                                                                                                          |
| 241   | 30547A         | Contact Assy., Breaker                                                                                                                                                                                                                                                                                      |
| 242   | 30548B         | Condenser                                                                                                                                                                                                                                                                                                   |
| 245   | 610942A        | Magneto NOTE: The complete magneto is not available as an assembly. The magneto number is shown for reference purposes only. Order component partsindividually, as shown in partslist. (Refer to Division 5, Section B, page 35 for breakdown)                                                              |
| 247   | 33290D         | Starter Motor Kit (110-120 Volt) This 110-120 volt starter motor kit may have been added to this engine. It can be added only if cylinder hasdrilled and tapped starter mounting bosses and a ring gear flywheel. Refer to service number stamped on end cap of motor, or on decal, for identification. Ref |