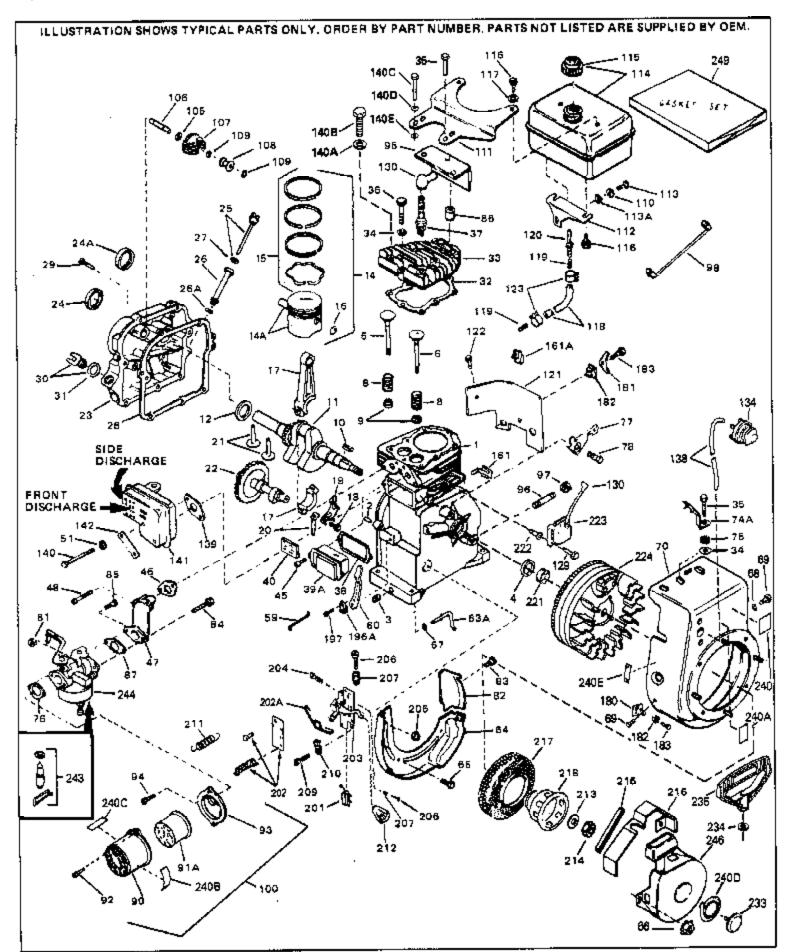

For Discount Tecumseh Engine Parts Call 606-678-9623 or 606-561-4983

HS50-67137C

Page 1 of 8

Engine Parts List #1

www.mymowerparts.com

| Dof # | Dowt Mumber     | Description                                                           |
|-------|-----------------|-----------------------------------------------------------------------|
|       | Part Number Qty |                                                                       |
| 1     | 333             | Cylinder (Incl. 2, 3 & 4) (2-13/16" B ore)                            |
|       | 26727           | Pin, Dowel                                                            |
|       | 27642           | Oil Drain Plug                                                        |
| 4     | 32600           | Seal, Oil                                                             |
| 5     | 32644A          | Intake Valve (Std.) (Incl. 9)                                         |
| 5     | 32645A          | Intake Valve (1/32" OS) (Incl. 9)                                     |
|       | 29313C          | Exhaust Valve (Std.) (Incl. 9)                                        |
|       | 29315C          | Exhaust Valve (1/32" OS) (Incl. 9)                                    |
|       | 31672           | Spring, Valve                                                         |
|       | 31673           | Cap, Lower valve spring                                               |
|       | 610951          |                                                                       |
|       | 34117           | Key, Flywheel                                                         |
|       |                 | Crankshaft (Incl. 24)                                                 |
|       | 33876           | Gasket, Stator                                                        |
|       | 34535           | Piston, Pin & Ring Set (Std.) (2-13/1 6" Bore)                        |
|       | 34536           | Piston, Pin & Ring Set (.010" OS)                                     |
|       | 34537           | Piston, Pin & Ring Set (.020" OS)                                     |
| 14A   | 33562B          | Piston & Pin Ass'y.(Std.)(Incl.16)(2- 13/16")                         |
| 14A   | 33563B          | Piston & Pin Ass'y. (.010" OS) (Incl. 16)                             |
| 14A   | 33564B          | Piston & Pin Ass'y. (.020" OS) (Incl. 16)                             |
| 15    | 33567           | Ring Set (Std.) (2-13/16" Bore)                                       |
|       | 33568           | Ring Set (.010" OS)                                                   |
|       | 33569           | Ring Set (.020" OS)                                                   |
|       | 20381           | Ring, Piston pin retaining                                            |
|       | 32875           | Rod Assy., Connecting (Incl. 18 & 20)                                 |
|       | 32610A          |                                                                       |
|       |                 | Bolt, Connecting Rod                                                  |
|       | 32654           | Dipper, Oil                                                           |
|       | 27241           | Lifter, Valve                                                         |
|       | 33158           | Camshaft                                                              |
|       | 30756B          | Cover, Cylinder (Incl. 24, 30, 31 & 1 06)                             |
|       | 28540           | Seal, Oil                                                             |
| 28    | 27677A          | * Gasket, Cylinder cover                                              |
| 29    | 650451          | Screw, 1/4-20 x 1" (Use as required)                                  |
| 29    | 650488          | Screw, 1/4-20 x 1-1/4" (Use as requir ed)                             |
| 30    | 27625           | Plug, Oil filler (Incl. 31)                                           |
|       | 29673           | * Gasket, Oil fill plug                                               |
|       | 33554A          | Gasket, Cylinder head                                                 |
|       | 33016A          | Head, Cylinder (Incl. 35)                                             |
|       | 26073           | Washer (Not used on late production)                                  |
|       | 650691          | Washer (Use as required)                                              |
|       |                 | . ,                                                                   |
|       | 650694A         | Screw, 5/16-18 x 2" (Use as required)                                 |
|       | 650818          | Screw, 5/16-18 x 1-1/2" (Use as required)                             |
|       | 650865          | Screw, 5/16-18 x 2" (Use as required)                                 |
|       | 6021A           | Screw, 5/16-18 x 1-1/2" (As req;not w /650691)                        |
|       | 33636           | Resistor Spark Plug (RJ-8C)                                           |
|       | 31619A          | * Gasket, Breather                                                    |
| 39A   | 31337A          | Breather Ass'y. (Incl. 38 & 40)                                       |
| 40    | 31410           | Element, Breather                                                     |
| 45    | 650128          | Screw, 10-24 x 1/2"                                                   |
|       | 33673A          | * Gasket, Intake (1/32" thick)                                        |
|       | 30646           | Screw, 1/4-20 x 1-3/8"                                                |
|       | 32698           | Link, Governor-to-throttle                                            |
|       | 31510           | Lever, Governor                                                       |
|       | 31334           | Rod, Governor (Incl. 67)                                              |
|       | 33342           |                                                                       |
|       |                 | Baffle, Blower housing                                                |
|       | 650561          | Screw, 1/4-20 x 5/8"  Not 8 1 add year on 4 20 (April 20 (April 20 )) |
|       | 29752           | Nut & Lockwasher Assy., 1/4-28 (As re quired)                         |
| 66    |                 | Pop Rivet (Purchase locally)(Use as r equired)                        |
| 67    | 28277           | Washer, Flat                                                          |

www.mymowerparts.com

| Rof #                | Part Number | Qty Description                                             |
|----------------------|-------------|-------------------------------------------------------------|
|                      | 650168      | Washer, Flat                                                |
|                      | 29212       | Screw, 1/4-28 x 7/16"                                       |
|                      | 33663C      | ·                                                           |
| 70                   | 33003C      | Blower Housing (For electric starter) NOTE: In original     |
|                      |             | production some starters are riveted to the blower housing. |
|                      |             | Replacement housing has threaded studs. Order four nuts     |
|                      |             | (29752) for remounting of starter.                          |
| 74A                  | 30747       | Clip, Spark plug shorting                                   |
|                      | 650890      | Lockwasher                                                  |
|                      | 27272A      | * Gasket, Air cleaner                                       |
| _                    | 34212       | Bracket, Holddown                                           |
|                      | 30200       | Screw, 10-24 x 9/16"                                        |
|                      |             |                                                             |
|                      | 29752       | Nut & Lockwasher Assy., 1/4-28                              |
|                      | 33341       | Extension, Baffle                                           |
|                      | 650701      | Screw, 8-18 x 7/16"                                         |
|                      | 6201        | Screw, 1/4-28 x 7/8"                                        |
|                      | 650870      | Screw, 1/4-28 x 1-11/16"                                    |
|                      | 28212       | Spacer                                                      |
|                      | 26756       | * Gasket, Carburetor                                        |
| 90                   | 31715       | Body, Air cleaner                                           |
| 92                   | 650152      | Screw, 8-32 x 3/8"                                          |
| 93                   | 31914       | Bracket, Air cleaner                                        |
| 94                   | 28820       | Screw, 10-32 x 1/2"                                         |
| 95                   | 33344       | Baffle, Heat                                                |
|                      | 730127      | Air Cleaner Ass'y. (Incl.76,76A,90A,91A,92,93,94, &         |
|                      |             | 221A)(Use as required)                                      |
| 400                  | 00.450      |                                                             |
|                      | 28458       | Bearing, Ball                                               |
|                      | 30590A      | Washer, Flat                                                |
|                      | 30574       | Shaft, Mechanical governor                                  |
|                      | 30591       | Gear Assy.,Governor (Incl. 105)                             |
|                      | 30588A      | Spool Governor                                              |
| 109                  | 29193       | Ring, Retaining                                             |
| 111                  | 28371B      | Fuel Tank Bracket                                           |
| 113A                 | 650675      | Washer, Flat                                                |
| 113                  | 650805      | Screw, 1/4-20 x 11/16"                                      |
| 114                  | 34711       | Fuel Tank (Incl. 115 & 123)                                 |
| 115                  | 410144B     | Fuel Cap (Std.)(Wh.Plastic)(1-1/2" I. D.)                   |
| 115                  | 33032       | Fuel Cap (Red Plastic)(1-3/16" I.D.) (Spurt resistant, Low  |
|                      |             | profile)                                                    |
| 445                  | 0.404.0     | 1 ,                                                         |
| 115                  | 34210       | Fuel Cap (Red Plastic)(1-3/16" I.D.) (Spurt resistant, High |
|                      |             | profile)                                                    |
| 116                  | 650665      | Screw, 1/4-15 x 7/8"                                        |
|                      | 30795       | Line, Fuel (Braided 16")                                    |
|                      | 30962       | Line, Fuel (Braided 32")                                    |
|                      | 29774       | Line, Fuel (Braided 8.25")                                  |
|                      | 28819       | Spring, Fuel line (Use as required)                         |
|                      | 29745       | Extension, Blower housing                                   |
|                      |             | · · · · · · · · · · · · · · · · · · ·                       |
|                      | 650128      | Screw, 10-24 x 1/2"                                         |
|                      | 26460       | Clamp, Fuel line (Use as required)                          |
|                      | 650489      | Screw, 1/4-20 x 5/8"                                        |
|                      | 33670A      | * Gasket, Muffler                                           |
|                      | 650628A     | 5/16-18 x 2-3/8"                                            |
|                      | 26073       | Washer, flat                                                |
|                      | 792020      | Screw, 1/4-20 x 2-1/4"                                      |
|                      | 30063       | Screw, 1/4-20 x 1/2" (Use as required )                     |
|                      | 33697A      | Muffler (Front Discharge)                                   |
| 161                  | 29443       | Clip, Fuel line                                             |
| www.mymowerparts.com |             |                                                             |
|                      |             |                                                             |

## For Discount Tecumseh Engine Parts Call 606-678-9623 or 606-561-4983 $_{\rm Page\ 4\ of\ 8}$ Engine Parts List #1

| Ref # | Part Number | Qty | Description                                                                                                                                                                                                                                    |
|-------|-------------|-----|------------------------------------------------------------------------------------------------------------------------------------------------------------------------------------------------------------------------------------------------|
| 196A  | 31335       | •   | Clamp, Governor lever                                                                                                                                                                                                                          |
| 197   | 650548      |     | Screw, 8-32 x 5/16"                                                                                                                                                                                                                            |
| 201   | 610973      |     | Terminal Assy. (Use as required)                                                                                                                                                                                                               |
| 203   | 33858A      |     | Control Bracket(Incl.201,204,205,206, 207)                                                                                                                                                                                                     |
| 204   | 650139      |     | Screw, 8-32 x 1/2" (Use as required)                                                                                                                                                                                                           |
| 204   | 650152      |     | Screw, 8-32 x 3/8" (Use as required)                                                                                                                                                                                                           |
| 204   | 30200       |     | Screw, 10-24 9/16" (Use as required)                                                                                                                                                                                                           |
| 205   | 30322       |     | Nut & Lockwasher (Use as required)                                                                                                                                                                                                             |
| 206   | 650688      |     | Screw, 10-32 x 1" (Used on early prod uction)                                                                                                                                                                                                  |
|       | 650549      |     | Screw, 5-40 x 7/16" (Used on late pro duction)                                                                                                                                                                                                 |
|       | 32924       |     | Compression Spring (Used on early pro duction)                                                                                                                                                                                                 |
| 207   | 31342       |     | Compression Spring (Used on late prod uction)                                                                                                                                                                                                  |
|       | 31426       |     | Spring, Extension                                                                                                                                                                                                                              |
|       | 32410       |     | Knob, Speed control                                                                                                                                                                                                                            |
|       | 650815      |     | Washer, Belleville                                                                                                                                                                                                                             |
|       | 650607      |     | Nut, Flywheel                                                                                                                                                                                                                                  |
|       | 33668       |     | Screen, Starter                                                                                                                                                                                                                                |
|       | 33667       |     | Cup, Starter                                                                                                                                                                                                                                   |
|       | 34080       |     | Spacer, Flywheel key                                                                                                                                                                                                                           |
|       | 650872      |     | Stud, Solid State Assy.                                                                                                                                                                                                                        |
|       | 34346       |     | Decal. Instruction                                                                                                                                                                                                                             |
|       | 31752       |     | Decal, Air cleaner                                                                                                                                                                                                                             |
|       | 33962       |     | Decal, Control                                                                                                                                                                                                                                 |
|       | 550223      |     | Decal, Name                                                                                                                                                                                                                                    |
|       | 631021      |     | Inlet Needle, Seat & Clip Assy.                                                                                                                                                                                                                |
| 244   | 631923      |     | Carburetor (Incl. 87) (Refer to Division 5, Section A, page 140 for breakdown)                                                                                                                                                                 |
| 245   | 610942A     |     | Magneto NOTE: The complete magneto is not available as an assembly. The magneto number is shown for reference purposes only. Order component partsindividually, as shown in partslist. (Refer to Division 5, Section B, page 35 for breakdown) |
| 246   | 590420A     |     | Rewind Starter NOTE: In original production some starters are riveted to the blowerhousing. Replacement housing has threaded studs. Order four nuts (29752) for remounting of starter. (Refer to Division 5, Section C, page 25 for breakdown) |
| 249   | 33683B      |     | * Gasket Set (Incl. items marked *)                                                                                                                                                                                                            |