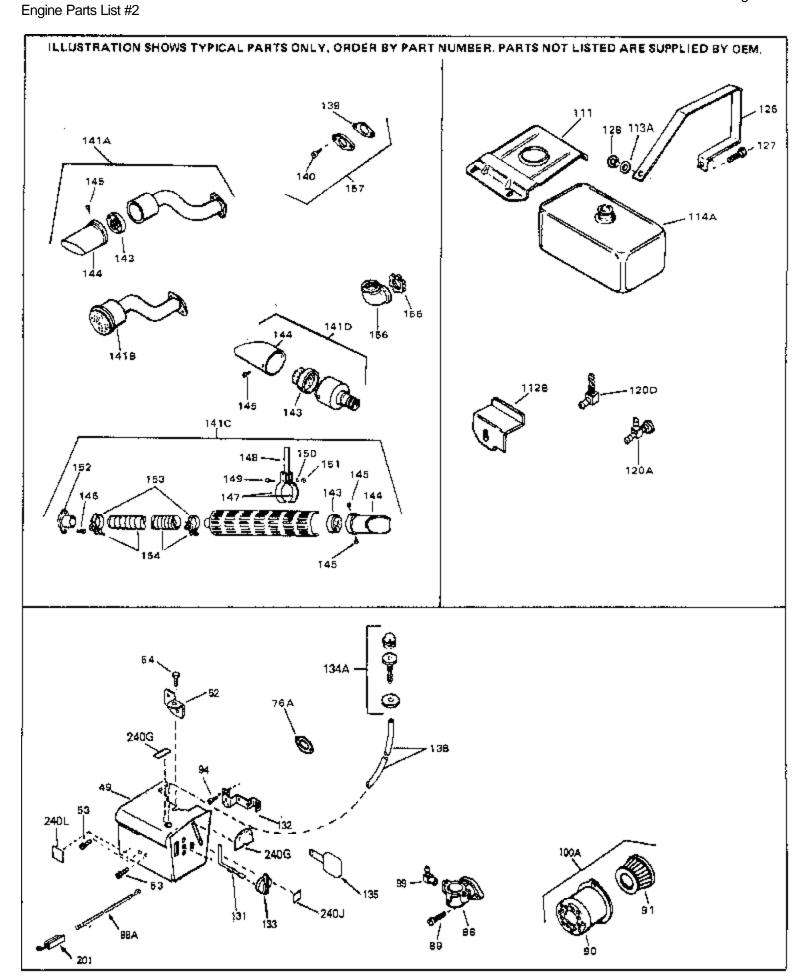

For Discount Tecumseh Engine Parts Call 606-678-9623 or 606-561-4983

Page 5 of 8

www.mymowerparts.com

For Discount Tecumseh Engine Parts Call 606-678-9623 or 606-561-4983  $_{\rm Page~6~of~8}$  Engine Parts List #2

|        | Qty                                                                                                                | Description                                                                                                    |
|--------|--------------------------------------------------------------------------------------------------------------------|----------------------------------------------------------------------------------------------------------------|
| 33876  |                                                                                                                    | Gasket, Stator                                                                                                 |
| 31715  |                                                                                                                    | Body, Air cleaner                                                                                              |
| 30727  |                                                                                                                    | Element, Air cleaner                                                                                           |
| 28820  |                                                                                                                    | Screw, 10-32 x 1/2"                                                                                            |
| 730164 |                                                                                                                    | Air Cleaner Ass'y. (Incl. 76, 90, 91, 92, 93, 94, & 221B) (Use as required)                                    |
| 28371B |                                                                                                                    | Fuel Tank Bracket                                                                                              |
| 34182  |                                                                                                                    | Fuel Tank Bracket                                                                                              |
| 650675 |                                                                                                                    | Washer, Flat                                                                                                   |
|        |                                                                                                                    | * Gasket, Muffler                                                                                              |
|        |                                                                                                                    | Screw, 1/4-20 x 2-1/4"                                                                                         |
|        |                                                                                                                    | Screw, 1/4-20 x 1/2" (Use as required )                                                                        |
|        |                                                                                                                    | Muffler (Incl. 143, 144 & 145) (This spark arrester mufflercan                                                 |
|        |                                                                                                                    | be used on any model.)                                                                                         |
| 730165 |                                                                                                                    | Muff.Adapter Kit (Incl.139,140)(As re quired)                                                                  |
|        |                                                                                                                    | Terminal Assy. (Use as required)                                                                               |
|        |                                                                                                                    | Magneto NOTE: The complete magneto is not available as                                                         |
|        |                                                                                                                    | an assembly. The magneto number is shown for reference                                                         |
|        |                                                                                                                    | purposes only. Order component partsindividually, as shown                                                     |
|        |                                                                                                                    | in partslist. (Refer to Division 5, Section B, page 35 for                                                     |
|        |                                                                                                                    | breakdown)                                                                                                     |
|        | Part Number  33876 31715 30727 28820 730164  28371B 34182 650675 33670A 792020 30063 391026  730165 610973 610942A | 33876<br>31715<br>30727<br>28820<br>730164<br>28371B<br>34182<br>650675<br>33670A<br>792020<br>30063<br>391026 |