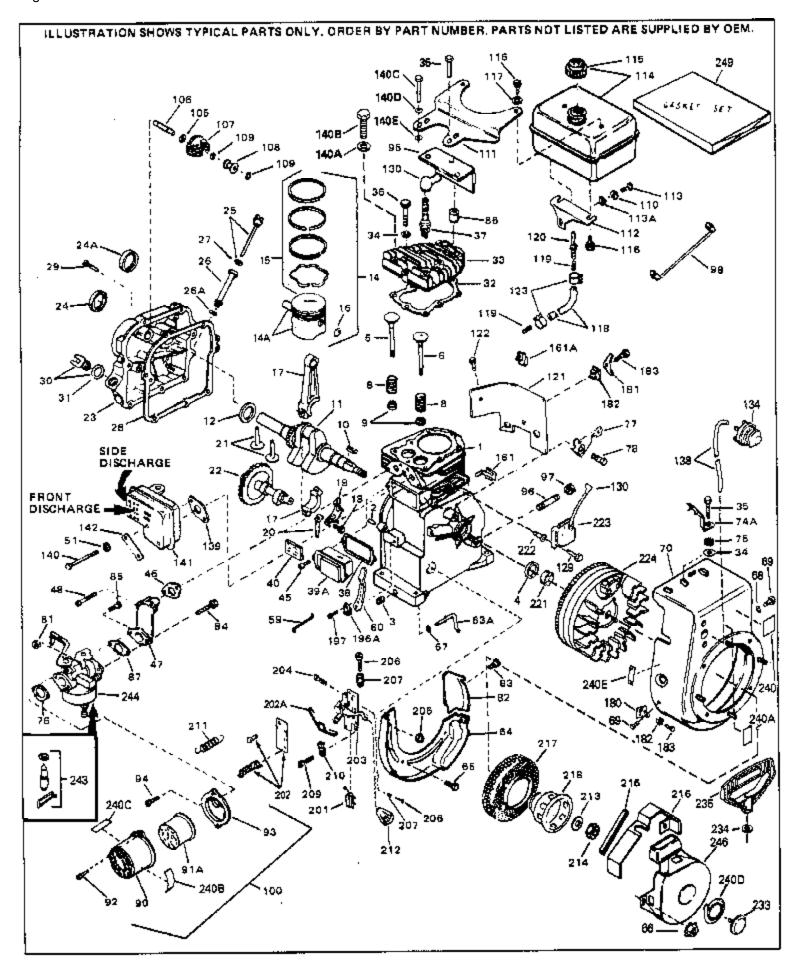

For Discount Tecumseh Engine Parts Call 606-678-9623 or 606-561-4983 HS50-67136D Page 1 of 8 Engine Parts List #1

www.mymowerparts.com

|     |                  | ty Description                                                                         |
|-----|------------------|----------------------------------------------------------------------------------------|
|     | 33674B           | Cylinder (Incl. 2, 3 & 4) (2-13/16" B ore)                                             |
|     | 26727            | Pin, Dowel                                                                             |
|     | 27642            | Oil Drain Plug                                                                         |
|     | 32600            | Seal, Oil                                                                              |
|     | 32644A           | Intake Valve (Std.) (Incl. 9)                                                          |
|     | 32645A           | Intake Valve (1/32" OS) (Incl. 9)                                                      |
|     | 29313C           | Exhaust Valve (Std.) (Incl. 9)                                                         |
|     | 29315C           | Exhaust Valve (1/32" OS) (Incl. 9)                                                     |
|     | 31672            | Spring, Valve                                                                          |
|     | 31673            | Cap, Lower valve spring                                                                |
|     | 610961           | Key Flywheel                                                                           |
|     | 34744            | Crankshaft (Incl. 24)                                                                  |
|     | 33876            | Gasket, Stator                                                                         |
|     | 34535            | Piston, Pin & Ring Set (Std.) (2-13/1 6" Bore)                                         |
|     | 34536            | Piston, Pin & Ring Set (.010" OS)                                                      |
|     | 34537<br>23563B  | Piston, Pin & Ring Set (.020" OS)                                                      |
|     | 33562B           | Piston & Pin Ass'y.(Std.)(Incl.16)(2-13/16")                                           |
|     | 33563B<br>33564B | Piston & Pin Ass'y. (.010" OS) (Incl. 16)<br>Piston & Pin Ass'y. (.020" OS) (Incl. 16) |
|     | 33564B<br>33567  | Piston & Pin Ass'y. (.020" OS) (Incl. 16)<br>Ping Set (Std.) (2-13/16" Boro)           |
|     | 33567<br>33568   | Ring Set (Std.) (2-13/16" Bore)<br>Bing Set (010" OS)                                  |
|     | 33569            | Ring Set (.010" OS)<br>Ring Set (.020" OS)                                             |
|     | 20381            | Ring, Piston pin retaining                                                             |
|     | 32875            | Rod Assy., Connecting (Incl. 18 & 20)                                                  |
|     | 32610A           | Bolt, Connecting Rod                                                                   |
|     | 32654            | Dipper, Oil                                                                            |
|     | 27241            | Lifter, Valve                                                                          |
|     | 33158            | Camshaft                                                                               |
|     | 30756B           | Cover, Cylinder (Incl. 24, 30, 31 & 1 06)                                              |
|     | 28540            | Seal, Oil                                                                              |
|     | 27677A           | * Gasket, Cylinder cover                                                               |
|     | 650451           | Screw, 1/4-20 x 1" (Use as required)                                                   |
|     | 650488           | Screw, $1/4$ -20 x 1-1/4" (Use as required)                                            |
|     | 27625            | Plug, Oil filler (Incl. 31)                                                            |
|     | 29673            | * Gasket, Oil fill plug                                                                |
|     | 33554A           | Gasket, Cylinder head                                                                  |
|     | 33016A           | Head, Cylinder(Incl. 35)                                                               |
|     | 26073            | Washer (Not used on late production)                                                   |
|     | 650691           | Washer (Use as required)                                                               |
|     | 650694A          | Screw, 5/16-18 x 2" (Use as required)                                                  |
|     | 650818           | Screw, 5/16-18 x 1-1/2" (Use as required)                                              |
| 35  | 650865           | Screw, 5/16-18 x 2" (Use as required)                                                  |
| 36  | 6021A            | Screw, 5/16-18 x 1-1/2" (As req;not w /650691)                                         |
| 37  | 33636            | Resistor Spark Plug (RJ-8C)                                                            |
|     | 31619A           | * Gasket, Breather                                                                     |
| 39A | 31337A           | Breather Ass'y. (Incl. 38 & 40)                                                        |
| 40  | 31410            | Element, Breather                                                                      |
| 45  | 650128           | Screw, 10-24 x 1/2"                                                                    |
|     | 33673A           | * Gasket, Intake (1/32" thick)                                                         |
|     | 30646            | Screw, 1/4-20 x 1-3/8"                                                                 |
|     | 32698            | Link, Governor-to-throttle                                                             |
|     | 31510            | Lever, Governor                                                                        |
|     | 31334            | Rod, Governor (Incl. 67)                                                               |
|     | 33342            | Baffle, Blower housing                                                                 |
|     | 650561           | Screw, 1/4-20 x 5/8"                                                                   |
|     | 29752            | Nut & Lockwasher Assy., 1/4-28 (As re quired)                                          |
| 66  |                  | Pop Rivet (Purchase locally)(Use as r equired)                                         |
| 67  | 28277            | Washer, Flat                                                                           |
|     | www.mvmov        | verparts.com                                                                           |

www.mymowerparts.com

| Ref #                | Part Number (    | Qty Description                                             |
|----------------------|------------------|-------------------------------------------------------------|
|                      | 650168           | Washer, Flat                                                |
|                      | 29212            | Screw, 1/4-28 x 7/16"                                       |
| 70                   | 33663C           | Blower Housing (For electric starter) NOTE: In original     |
|                      |                  | production some starters are riveted to the blower housing. |
|                      |                  | Replacement housing has threaded studs. Order four nuts     |
|                      |                  | (29752) for remounting of starter.                          |
| 74A                  | 30747            | Clip, Spark plug shorting                                   |
|                      | 650890           | Lockwasher                                                  |
|                      | 27272A           | * Gasket, Air cleaner                                       |
|                      | 34212            | Bracket, Holddown                                           |
|                      | 30200            | Screw, 10-24 x 9/16"                                        |
|                      | 29752            | Nut & Lockwasher Assy., 1/4-28                              |
|                      | 33341<br>650701  | Extension, Baffle<br>Screw, 8-18 x 7/16"                    |
|                      | 6201             | Screw, 1/4-28 x 7/8"                                        |
|                      | 650870           | Screw, 1/4-28 x 1-11/16"                                    |
|                      | 28212            | Spacer                                                      |
|                      | 26756            | * Gasket, Carburetor                                        |
| 90                   | 31715            | Body, Air cleaner                                           |
| 92                   | 650152           | Screw, 8-32 x 3/8"                                          |
|                      | 31914            | Bracket, Air cleaner                                        |
|                      | 28820            | Screw, 10-32 x 1/2"                                         |
|                      | 33344            | Baffle, Heat                                                |
| 100                  | 730127           | Air Cleaner Ass'y. (Incl.76,76A,90A,91A,92,93,94, &         |
|                      |                  | 221A)(Use as required)                                      |
|                      | 28458            | Bearing, Ball                                               |
|                      | 30590A           | Washer, Flat                                                |
|                      | 30574            | Shaft, Mechanical governor                                  |
|                      | 30591<br>30588A  | Gear Assy.,Governor (Incl. 105)                             |
|                      | 29193            | Spool Governor<br>Ring, Retaining                           |
|                      | 28371B           | Fuel Tank Bracket                                           |
|                      | 650561           | Screw, 1/4-20 x 5/8"                                        |
|                      | 35584            | Fuel Tank (Incl. 115 & 123)                                 |
| 115                  | 410144B          | Fuel Cap (Std.)(Wh.Plastic)(1-1/2" I. D.)                   |
| 115                  | 33032            | Fuel Cap (Red Plastic)(1-3/16" I.D.) (Spurt resistant, Low  |
|                      |                  | profile)                                                    |
| 115                  | 34210            | Fuel Cap (Red Plastic)(1-3/16" I.D.) (Spurt resistant, High |
|                      |                  | profile)                                                    |
| 116                  | 650665           | Screw, 1/4-15 x 7/8"                                        |
|                      | 30962            | Line, Fuel (Braided 32")                                    |
|                      | 29774            | Line, Fuel (Braided 8.25")                                  |
| 118                  | 30795            | Line, Fuel (Braided 16")                                    |
| 119                  | 28819            | Spring, Fuel line (Use as required)                         |
|                      | 29745            | Extension, Blower housing                                   |
|                      | 650128           | Screw, 10-24 x 1/2"                                         |
|                      | 26460            | Clamp, Fuel line (Use as required)                          |
|                      | 650489<br>23670A | Screw, 1/4-20 x 5/8"                                        |
|                      | 33670A<br>30063  | * Gasket, Muffler<br>Screw, 1/4-20 x 1/2"                   |
| 140B<br>140A         |                  | Flatwasher, 1/4"                                            |
|                      | 650774           | Screw, 1/4-20 x 2-3/8"                                      |
|                      | 30063            | Screw, 1/4-20 x 1/2" (Use as required )                     |
|                      | 26073            | Washer, flat                                                |
|                      | 650628A          | 5/16-18 x 2-3/8"                                            |
| 141                  | 33697A           | Muffler (Front Discharge)                                   |
| www.mymowerparts.com |                  |                                                             |
|                      |                  |                                                             |

|      |         | Description                                                                                                                                                                                                                                                |
|------|---------|------------------------------------------------------------------------------------------------------------------------------------------------------------------------------------------------------------------------------------------------------------|
| 196A | 31335   | Clamp, Governor lever                                                                                                                                                                                                                                      |
| 197  | 650548  | Screw, 8-32 x 5/16"                                                                                                                                                                                                                                        |
| 201  | 610973  | Terminal Assy. (Use as required)                                                                                                                                                                                                                           |
| 204  | 650139  | Screw, 8-32 x 1/2" (Use as required)                                                                                                                                                                                                                       |
|      | 650152  | Screw, 8-32 x 3/8" (Use as required)                                                                                                                                                                                                                       |
|      | 30200   | Screw, 10-24 9/16" (Use as required)                                                                                                                                                                                                                       |
|      | 30322   | Nut & Lockwasher (Use as required)                                                                                                                                                                                                                         |
|      | 650815  | Washer, Belleville                                                                                                                                                                                                                                         |
|      | 650816  | Nut, Flywheel                                                                                                                                                                                                                                              |
|      | 33668   | Screen, Starter                                                                                                                                                                                                                                            |
| 218  | 34694   | Cup, Starter                                                                                                                                                                                                                                               |
|      | 34080   | Spacer, Flywheel key                                                                                                                                                                                                                                       |
|      | 650872  | Stud, Solid State Assy.                                                                                                                                                                                                                                    |
|      | 550223  | Decal, Name                                                                                                                                                                                                                                                |
|      | 34346   | Decal. Instruction                                                                                                                                                                                                                                         |
|      | 631021  | Inlet Needle, Seat & Clip Assy.                                                                                                                                                                                                                            |
| 244  | 631923  | Carburetor (Incl. 87) (Refer to Division 5, Section A, page 140 for breakdown)                                                                                                                                                                             |
| 245  | 611025  | Magneto NOTE: The complete magneto is not available as<br>an assembly. The magneto number is shown for reference<br>purposes only. Order component partsindividually, as shown<br>in partslist. (Refer to Division 5, Section B, page 39 for<br>breakdown) |
| 246  | 590420A | Rewind Starter NOTE: In original production some starters<br>are riveted to the blowerhousing. Replacement housing has<br>threaded studs. Order four nuts (29752) for remounting of<br>starter. (Refer to Division 5, Section C, page 25 for<br>breakdown) |
| 249  | 33683B  | * Gasket Set (Incl. items marked *)                                                                                                                                                                                                                        |