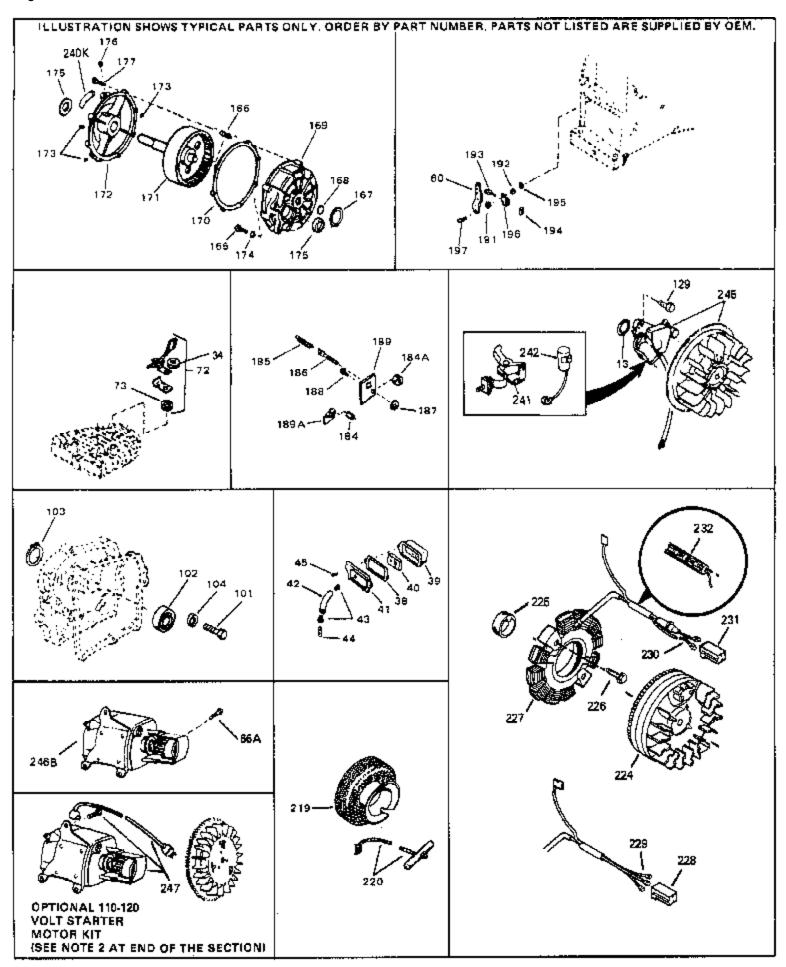

For Discount Tecumseh Engine Parts Call 606-678-9623 or 606-561-4983 HS50-67136D Page 7 of 8 Engine Parts List #3

www.mymowerparts.com

|     |        | / Description                                                                                                                                                                                                                                                                                                              |
|-----|--------|----------------------------------------------------------------------------------------------------------------------------------------------------------------------------------------------------------------------------------------------------------------------------------------------------------------------------|
| 13  | 33876  | Gasket, Stator                                                                                                                                                                                                                                                                                                             |
|     | 26073  | Washer (Not used on late production)                                                                                                                                                                                                                                                                                       |
|     | 650691 | Washer (Use as required)                                                                                                                                                                                                                                                                                                   |
|     | 31619A | * Gasket, Breather                                                                                                                                                                                                                                                                                                         |
|     | 31410  | Element, Breather                                                                                                                                                                                                                                                                                                          |
|     | 650128 | Screw, 10-24 x 1/2"                                                                                                                                                                                                                                                                                                        |
|     | 30200  | Screw, 10-24 x 9/16"                                                                                                                                                                                                                                                                                                       |
|     | 28458  | Bearing, Ball                                                                                                                                                                                                                                                                                                              |
|     | 28539  | Ring, Retaining                                                                                                                                                                                                                                                                                                            |
|     | 28537  | Washer, Flat                                                                                                                                                                                                                                                                                                               |
|     | 33450  | Nut, Hex                                                                                                                                                                                                                                                                                                                   |
|     | 30342  | Spring Extension                                                                                                                                                                                                                                                                                                           |
|     | 30845A | Bolt, Governor spring adj.                                                                                                                                                                                                                                                                                                 |
|     | 650518 | Washer, Lock                                                                                                                                                                                                                                                                                                               |
|     | 30200  | Screw, 10-24 x 9/16"                                                                                                                                                                                                                                                                                                       |
|     | 30846  | Bracket, Governor adj. bolt                                                                                                                                                                                                                                                                                                |
|     | 650548 | Screw, 8-32 x 5/16"                                                                                                                                                                                                                                                                                                        |
|     | 34788  | Pulley, Starter rope                                                                                                                                                                                                                                                                                                       |
|     | 35189  | Spacer, Coil Assy.                                                                                                                                                                                                                                                                                                         |
|     | 30547A | Contact Assy., Breaker                                                                                                                                                                                                                                                                                                     |
|     | 30548B | Condenser                                                                                                                                                                                                                                                                                                                  |
| 245 | 611025 | Magneto NOTE: The complete magneto is not available as<br>an assembly. The magneto number is shown for reference<br>purposes only. Order component partsindividually, as shown<br>in partslist. (Refer to Division 5, Section B, page 39 for<br>breakdown)                                                                 |
| 247 | 33290D | Starter Motor Kit (110-120 Volt) This 110-120 volt starter<br>motor kit may have been added to this engine. It can be<br>added only if cylinder hasdrilled and tapped starter mounting<br>bosses and a ring gear flywheel. Refer to service number<br>stamped on end cap of motor, or on decal, for identification.<br>Ref |