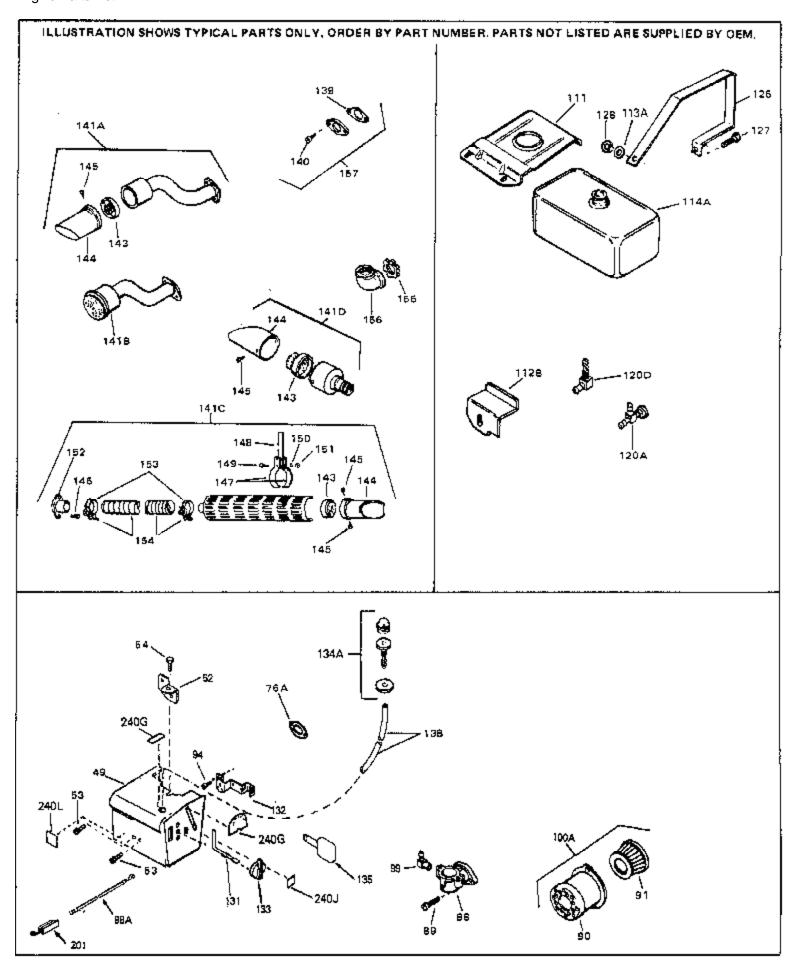

For Discount Tecumseh Engine Parts Call 606-678-9623 or 606-561-4983 HS50-67136D Page 5 of 8 Engine Parts List #2

www.mymowerparts.com

| Ref # | Part Number 0 | Aty Description                                                                                                                                                                                                                                            |
|-------|---------------|------------------------------------------------------------------------------------------------------------------------------------------------------------------------------------------------------------------------------------------------------------|
| 13    | 33876         | Gasket, Stator                                                                                                                                                                                                                                             |
| 90    | 31715         | Body, Air cleaner                                                                                                                                                                                                                                          |
| 91    | 30727         | Element, Air cleaner                                                                                                                                                                                                                                       |
| 94    | 28820         | Screw, 10-32 x 1/2"                                                                                                                                                                                                                                        |
| 100A  | 730164        | Air Cleaner Ass'y. (Incl. 76, 90, 91, 92, 93, 94, & 221B) (Use as required)                                                                                                                                                                                |
| 111   | 28371B        | Fuel Tank Bracket                                                                                                                                                                                                                                          |
|       | 34182         | Fuel Tank Bracket                                                                                                                                                                                                                                          |
| 139   | 33670A        | * Gasket, Muffler                                                                                                                                                                                                                                          |
| 140   | 650774        | Screw, 1/4-20 x 2-3/8"                                                                                                                                                                                                                                     |
| 140   | 30063         | Screw, 1/4-20 x 1/2" (Use as required )                                                                                                                                                                                                                    |
| 141D  | 391026        | Muffler (Incl. 143, 144 & 145) (This spark arrester mufflercan be used on any model.)                                                                                                                                                                      |
| 157   | 730165        | Muff.Adapter Kit (Incl.139,140)(As re quired)                                                                                                                                                                                                              |
| 201   | 610973        | Terminal Assy. (Use as required)                                                                                                                                                                                                                           |
| 245   | 611025        | Magneto NOTE: The complete magneto is not available as<br>an assembly. The magneto number is shown for reference<br>purposes only. Order component partsindividually, as shown<br>in partslist. (Refer to Division 5, Section B, page 39 for<br>breakdown) |