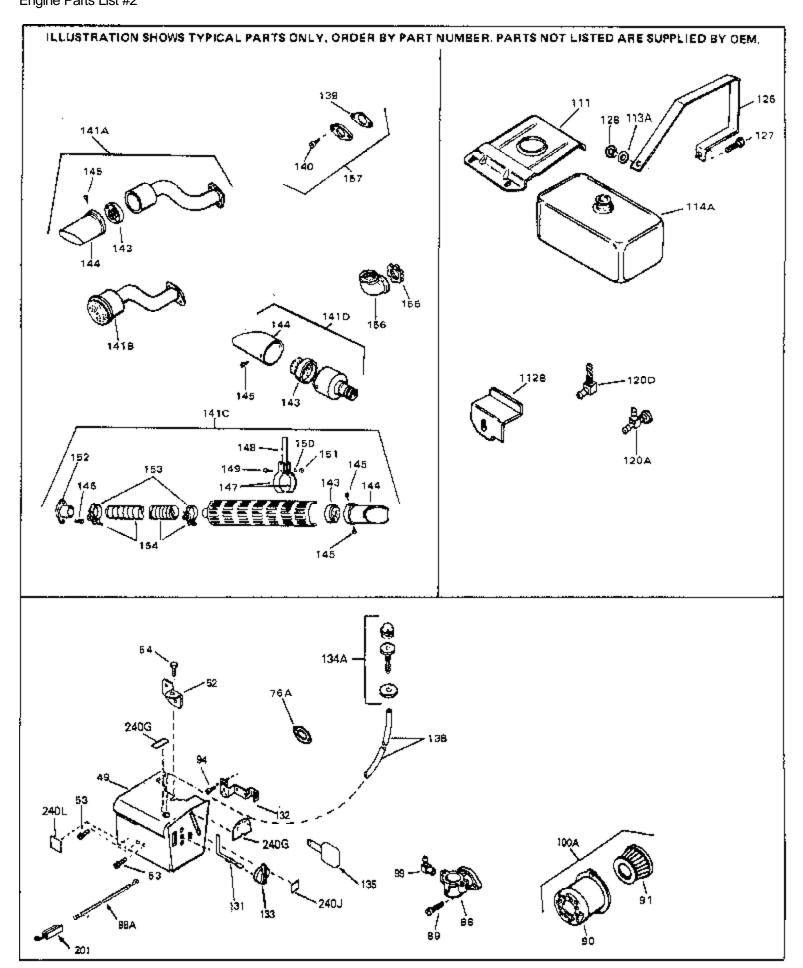

For Discount Tecumseh Engine Parts Call 606-678-9623 or 606-561-4983  $\,$  Page 5 of 8 Engine Parts List #2

www.mymowerparts.com

## For Discount Tecumseh Engine Parts Call 606-678-9623 or 606-561-4983 $_{\rm Page\ 6\ of\ 8}$ Engine Parts List #2

| Ref # | Part Number Qt | / Description                                                                                                                                                                                                                                  |
|-------|----------------|------------------------------------------------------------------------------------------------------------------------------------------------------------------------------------------------------------------------------------------------|
|       | 33876          | Gasket, Stator                                                                                                                                                                                                                                 |
| 90    | 31715          | Body, Air cleaner                                                                                                                                                                                                                              |
| 91    | 30727          | Element, Air cleaner                                                                                                                                                                                                                           |
| 94    | 28820          | Screw, 10-32 x 1/2"                                                                                                                                                                                                                            |
| 100A  | 730164         | Air Cleaner Ass'y. (Incl. 76, 90, 91, 92, 93, 94, & 221B) (Use as required)                                                                                                                                                                    |
| 111   | 28371B         | Fuel Tank Bracket                                                                                                                                                                                                                              |
|       | 650675         | Washer, Flat                                                                                                                                                                                                                                   |
| 139   | 33670A         | * Gasket, Muffler                                                                                                                                                                                                                              |
| 140   | 792020         | Screw, 1/4-20 x 2-1/4"                                                                                                                                                                                                                         |
| 140   | 30063          | Screw, 1/4-20 x 1/2" (Use as required )                                                                                                                                                                                                        |
| 141D  | 391026         | Muffler (Incl. 143, 144 & 145) (This spark arrester mufflercan be used on any model.)                                                                                                                                                          |
| 157   | 730165         | Muff.Adapter Kit (Incl.139,140)(As re quired)                                                                                                                                                                                                  |
| 201   | 610973         | Terminal Assy. (Use as required)                                                                                                                                                                                                               |
| 245   | 610942A        | Magneto NOTE: The complete magneto is not available as an assembly. The magneto number is shown for reference purposes only. Order component partsindividually, as shown in partslist. (Refer to Division 5, Section B, page 35 for breakdown) |