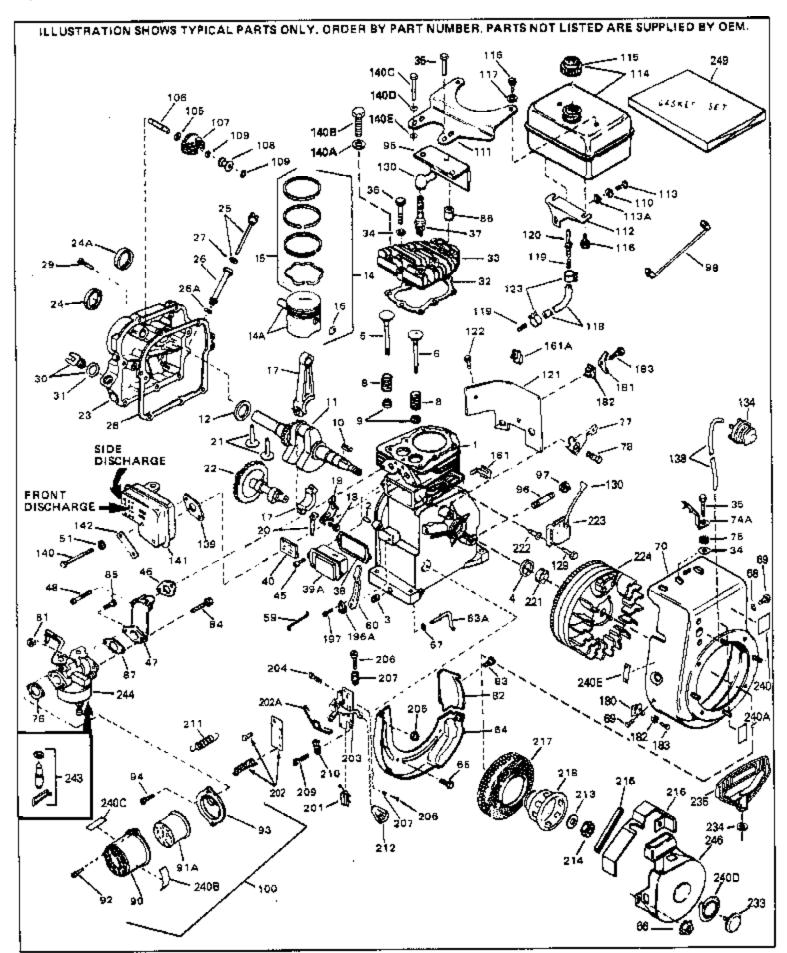

For Discount Tecumseh Engine Parts Call 606-678-9623 or 606-561-4983

HS50-67136C Page 1 of 8

Engine Parts List #1

www.mymowerparts.com

| Dof # | Port Number     | Description                                    |
|-------|-----------------|------------------------------------------------|
|       | Part Number Qty |                                                |
| 1     | 333             | Cylinder (Incl. 2, 3 & 4) (2-13/16" B ore)     |
|       | 26727           | Pin, Dowel                                     |
|       | 27642           | Oil Drain Plug                                 |
| 4     | 32600           | Seal, Oil                                      |
| 5     | 32644A          | Intake Valve (Std.) (Incl. 9)                  |
| 5     | 32645A          | Intake Valve (1/32" OS) (Incl. 9)              |
|       | 29313C          | Exhaust Valve (Std.) (Incl. 9)                 |
|       | 29315C          | Exhaust Valve (1/32" OS) (Incl. 9)             |
|       | 31672           | Spring, Valve                                  |
|       | 31673           | Cap, Lower valve spring                        |
|       | 610951          |                                                |
|       |                 | Key, Flywheel                                  |
|       | 34022           | Crankshaft (Incl. 24)                          |
|       | 33876           | Gasket, Stator                                 |
|       | 33562B          | Piston & Pin Ass'y.(Std.)(Incl.16)(2- 13/16")  |
|       | 33563B          | Piston & Pin Ass'y. (.010" OS) (Incl. 16)      |
|       | 33564B          | Piston & Pin Ass'y. (.020" OS) (Incl. 16)      |
| 14    | 34535           | Piston, Pin & Ring Set (Std.) (2-13/1 6" Bore) |
| 14    | 34536           | Piston, Pin & Ring Set (.010" OS)              |
| 14    | 34537           | Piston, Pin & Ring Set (.020" OS)              |
| 15    | 33567           | Ring Set (Std.) (2-13/16" Bore)                |
|       | 33568           | Ring Set (.010" OS)                            |
|       | 33569           | Ring Set (.020" OS)                            |
|       | 20381           | Ring, Piston pin retaining                     |
|       | 32875           | Rod Assy., Connecting (Incl. 18 & 20)          |
|       | 32610A          |                                                |
|       |                 | Bolt, Connecting Rod                           |
|       | 32654           | Dipper, Oil                                    |
|       | 27241           | Lifter, Valve                                  |
|       | 33158           | Camshaft                                       |
|       | 30756B          | Cover, Cylinder (Incl. 24, 30, 31 & 1 06)      |
|       | 28540           | Seal, Oil                                      |
| 28    | 27677A          | * Gasket, Cylinder cover                       |
| 29    | 650451          | Screw, 1/4-20 x 1" (Use as required)           |
| 29    | 650488          | Screw, 1/4-20 x 1-1/4" (Use as requir ed)      |
| 30    | 27625           | Plug, Oil filler (Incl. 31)                    |
|       | 29673           | * Gasket, Oil fill plug                        |
|       | 33554A          | Gasket, Cylinder head                          |
|       | 33016A          | Head, Cylinder (Incl. 35)                      |
|       | 26073           | Washer (Not used on late production)           |
|       | 650691          | Washer (Use as required)                       |
|       |                 | , ,                                            |
|       | 650694A         | Screw, 5/16-18 x 2" (Use as required)          |
|       | 650818          | Screw, 5/16-18 x 1-1/2" (Use as required)      |
|       | 650865          | Screw, 5/16-18 x 2" (Use as required)          |
|       | 6021A           | Screw, 5/16-18 x 1-1/2" (As req;not w /650691) |
|       | 33636           | Resistor Spark Plug (RJ-8C)                    |
|       | 31619A          | * Gasket, Breather                             |
| 39A   | 31337A          | Breather Ass'y. (Incl. 38 & 40)                |
| 40    | 31410           | Element, Breather                              |
| 45    | 650128          | Screw, 10-24 x 1/2"                            |
| 46    | 33673A          | * Gasket, Intake (1/32" thick)                 |
|       | 30646           | Screw, 1/4-20 x 1-3/8"                         |
|       | 32698           | Link, Governor-to-throttle                     |
|       | 31510           | Lever, Governor                                |
|       | 31334           | Rod, Governor (Incl. 67)                       |
|       | 33342           |                                                |
|       |                 | Baffle, Blower housing                         |
|       | 650561          | Screw, 1/4-20 x 5/8"                           |
|       | 29752           | Nut & Lockwasher Assy., 1/4-28 (As re quired)  |
| 66    |                 | Pop Rivet (Purchase locally)(Use as r equired) |
| 67    | 28277           | Washer, Flat                                   |

www.mymowerparts.com

| -        |                |     |                                                             |
|----------|----------------|-----|-------------------------------------------------------------|
|          | Part Number    | Qty |                                                             |
|          | 650168         |     | Washer, Flat                                                |
|          | 29212          |     | Screw, 1/4-28 x 7/16"                                       |
| 70       | 33663C         |     | Blower Housing (For electric starter) NOTE: In original     |
|          |                |     | production some starters are riveted to the blower housing. |
|          |                |     | Replacement housing has threaded studs. Order four nuts     |
|          |                |     | (29752) for remounting of starter.                          |
| 74A      | 30747          |     | Clip, Spark plug shorting                                   |
|          | 650890         |     | Lockwasher                                                  |
|          | 27272A         |     | * Gasket, Air cleaner                                       |
|          | 34212          |     | Bracket, Holddown                                           |
|          | 30200          |     | Screw, 10-24 x 9/16"                                        |
|          | 29752          |     | Nut & Lockwasher Assy., 1/4-28                              |
|          | 33341          |     | Extension, Baffle                                           |
|          | 650701         |     | Screw, 8-18 x 7/16"                                         |
|          | 6201           |     | Screw, 1/4-28 x 7/8"                                        |
|          | 650870         |     | Screw, 1/4-28 x 1-11/16"                                    |
|          | 28212          |     | Spacer                                                      |
|          | 26756          |     | * Gasket, Carburetor                                        |
|          | 31715          |     | Body, Air cleaner                                           |
|          | 650152         |     | Screw, 8-32 x 3/8"                                          |
|          | 31914          |     | Bracket, Air cleaner                                        |
|          | 28820          |     | Screw, 10-32 x 1/2"                                         |
|          | 33344          |     | Baffle, Heat                                                |
|          | 730127         |     | Air Cleaner Ass'y. (Incl.76,76A,90A,91A,92,93,94, &         |
|          |                |     | 221A)(Use as required)                                      |
| 400      | 00.450         |     | ,,                                                          |
|          | 28458          |     | Bearing, Ball                                               |
|          | 30590A         |     | Washer, Flat                                                |
|          | 30574<br>30591 |     | Shaft, Mechanical governor                                  |
|          | 30588A         |     | Gear Assy.,Governor (Incl. 105)                             |
|          | 29193          |     | Spool Governor<br>Ring, Retaining                           |
|          | 28371B         |     | Fuel Tank Bracket                                           |
|          | 32762          |     | Fuel Tank Bracket                                           |
|          | 650805         |     | Screw, 1/4-20 x 11/16"                                      |
|          | 650675         |     | Washer, Flat                                                |
|          | 35584          |     | Fuel Tank (Incl. 115 & 123)                                 |
|          | 410144B        |     | Fuel Cap (Std.)(Wh.Plastic)(1-1/2" I. D.)                   |
|          | 33032          |     | Fuel Cap (Red Plastic)(1-3/16" I.D.) (Spurt resistant, Low  |
| 110      | 00002          |     | profile)                                                    |
|          |                |     | ,                                                           |
| 115      | 34210          |     | Fuel Cap (Red Plastic)(1-3/16" I.D.) (Spurt resistant, High |
|          |                |     | profile)                                                    |
| 116      | 650665         |     | Screw, 1/4-15 x 7/8"                                        |
|          | 30795          |     | Line, Fuel (Braided 16")                                    |
|          | 30962          |     | Line, Fuel (Braided 32")                                    |
|          | 29774          |     | Line, Fuel (Braided 8.25")                                  |
|          | 28819          |     | Spring, Fuel line (Use as required)                         |
|          | 29745          |     | Extension, Blower housing                                   |
| 122      | 650128         |     | Screw, 10-24 x 1/2"                                         |
| 123      | 26460          |     | Clamp, Fuel line (Use as required)                          |
| 129      | 650489         |     | Screw, 1/4-20 x 5/8"                                        |
|          | 33670A         |     | * Gasket, Muffler                                           |
|          | 792020         |     | Screw, 1/4-20 x 2-1/4"                                      |
| 140      | 30063          |     | Screw, 1/4-20 x 1/2" (Use as required )                     |
|          | 650628A        |     | 5/16-18 x 2-3/8"                                            |
| 140D     | 26073          |     | Washer, flat                                                |
| 141      | 33697A         |     | Muffler (Front Discharge)                                   |
|          | www.mymo       | )W  | erparts.com                                                 |
| <i>J</i> |                |     |                                                             |

## For Discount Tecumseh Engine Parts Call 606-678-9623 or 606-561-4983 HS50-67136C Page 4 of 8

Engine Parts List #1

246 590420A

249 33683B

| Ref # | Part Number Qty | Description                                                                                                                                                                                                                         |
|-------|-----------------|-------------------------------------------------------------------------------------------------------------------------------------------------------------------------------------------------------------------------------------|
| 161   | 29443           | Clip, Fuel line                                                                                                                                                                                                                     |
| 196A  | 31335           | Clamp, Governor lever                                                                                                                                                                                                               |
| 197   | 650548          | Screw, 8-32 x 5/16"                                                                                                                                                                                                                 |
| 201   | 610973          | Terminal Assy. (Use as required)                                                                                                                                                                                                    |
| 204   | 650139          | Screw, 8-32 x 1/2" (Use as required)                                                                                                                                                                                                |
| 204   | 650152          | Screw, 8-32 x 3/8" (Use as required)                                                                                                                                                                                                |
| 204   | 30200           | Screw, 10-24 9/16" (Use as required)                                                                                                                                                                                                |
| 205   | 30322           | Nut & Lockwasher (Use as required)                                                                                                                                                                                                  |
| 213   | 650815          | Washer, Belleville                                                                                                                                                                                                                  |
| 214   | 650607          | Nut, Flywheel                                                                                                                                                                                                                       |
| 217   | 33668           | Screen, Starter                                                                                                                                                                                                                     |
| 218   | 33667           | Cup, Starter                                                                                                                                                                                                                        |
| 221   | 34080           | Spacer, Flywheel key                                                                                                                                                                                                                |
| 222   | 650872          | Stud, Solid State Assy.                                                                                                                                                                                                             |
| 240A  | 550223          | Decal, Name                                                                                                                                                                                                                         |
| 240B  | 31752           | Decal, Air cleaner                                                                                                                                                                                                                  |
| 240   | 34346           | Decal. Instruction                                                                                                                                                                                                                  |
| 243   | 631021          | Inlet Needle, Seat & Clip Assy.                                                                                                                                                                                                     |
| 244   | 631923          | Carburetor (Incl. 87) (Refer to Division 5, Section A, page 140 for breakdown)                                                                                                                                                      |
| 245   | 610942A         | Magneto NOTE: The complete magneto is not available as an assembly. The magneto number is shown for reference purposes only. Order component partsindividually, as shown in partslist. (Refer to Division 5, Section B, page 35 for |

breakdown)

breakdown)

\* Gasket Set (Incl. items marked \*)

Rewind Starter NOTE: In original production some starters are riveted to the blowerhousing. Replacement housing has threaded studs. Order four nuts (29752) for remounting of starter. (Refer to Division 5, Section C, page 25 for