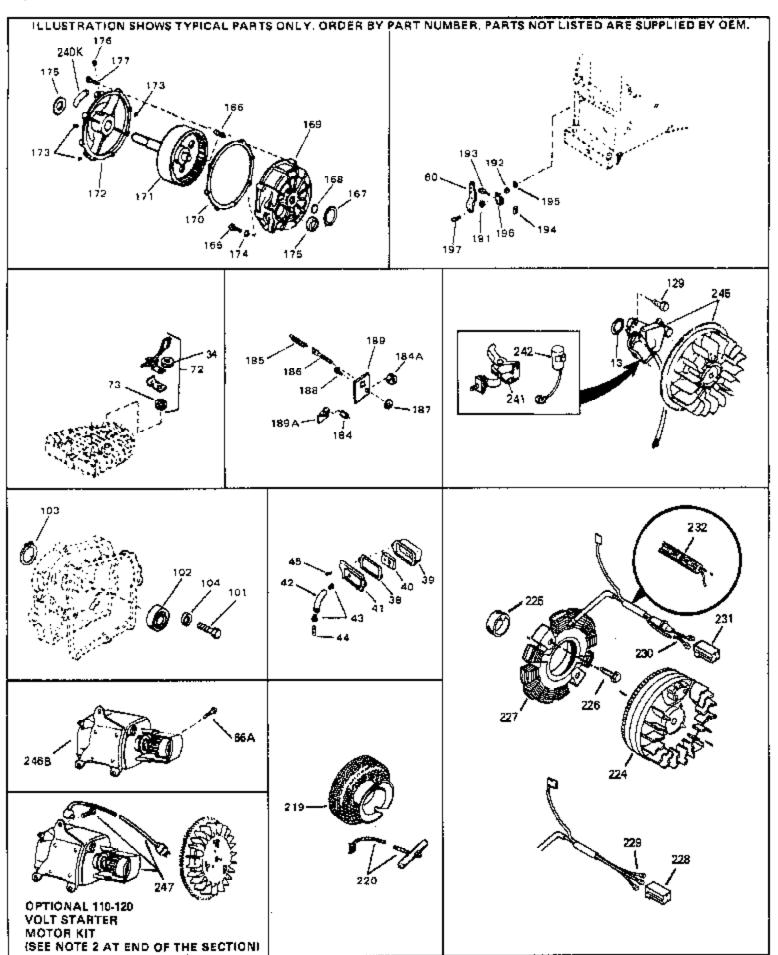

For Discount Tecumseh Engine Parts Call 606-678-9623 or 606-561-4983

HS50-67136C Page 7 of 8 Engine Parts List #3

www.mymowerparts.com

## For Discount Tecumseh Engine Parts Call 606-678-9623 or 606-561-4983 $_{\rm Page~8~of~8}$ Engine Parts List #3

|     | <b>,</b> | Description                                                                                                                                                                                                                                                                                                 |
|-----|----------|-------------------------------------------------------------------------------------------------------------------------------------------------------------------------------------------------------------------------------------------------------------------------------------------------------------|
|     | 33876    | Gasket, Stator                                                                                                                                                                                                                                                                                              |
|     | 26073    | Washer (Not used on late production)                                                                                                                                                                                                                                                                        |
|     | 650691   | Washer (Use as required)                                                                                                                                                                                                                                                                                    |
|     | 31619A   | * Gasket, Breather                                                                                                                                                                                                                                                                                          |
|     | 31410    | Element, Breather                                                                                                                                                                                                                                                                                           |
|     | 650128   | Screw, 10-24 x 1/2"                                                                                                                                                                                                                                                                                         |
|     | 30200    | Screw, 10-24 x 9/16"                                                                                                                                                                                                                                                                                        |
|     | 28458    | Bearing, Ball                                                                                                                                                                                                                                                                                               |
|     | 28539    | Ring, Retaining                                                                                                                                                                                                                                                                                             |
|     | 28537    | Washer, Flat                                                                                                                                                                                                                                                                                                |
|     | 33450    | Nut, Hex                                                                                                                                                                                                                                                                                                    |
|     | 30342    | Spring Extension                                                                                                                                                                                                                                                                                            |
|     | 30845A   | Bolt, Governor spring adj.                                                                                                                                                                                                                                                                                  |
|     | 650518   | Washer, Lock                                                                                                                                                                                                                                                                                                |
|     | 30200    | Screw, 10-24 x 9/16"                                                                                                                                                                                                                                                                                        |
|     | 30846    | Bracket, Governor adj. bolt                                                                                                                                                                                                                                                                                 |
|     | 650548   | Screw, 8-32 x 5/16"                                                                                                                                                                                                                                                                                         |
|     | 34788    | Pulley, Starter rope                                                                                                                                                                                                                                                                                        |
|     | 35189    | Spacer, Coil Assy.                                                                                                                                                                                                                                                                                          |
|     | 30547A   | Contact Assy., Breaker                                                                                                                                                                                                                                                                                      |
|     | 30548B   | Condenser                                                                                                                                                                                                                                                                                                   |
| 245 | 610942A  | Magneto NOTE: The complete magneto is not available as an assembly. The magneto number is shown for reference purposes only. Order component partsindividually, as shown in partslist. (Refer to Division 5, Section B, page 35 for breakdown)                                                              |
| 247 | 33290D   | Starter Motor Kit (110-120 Volt) This 110-120 volt starter motor kit may have been added to this engine. It can be added only if cylinder hasdrilled and tapped starter mounting bosses and a ring gear flywheel. Refer to service number stamped on end cap of motor, or on decal, for identification. Ref |