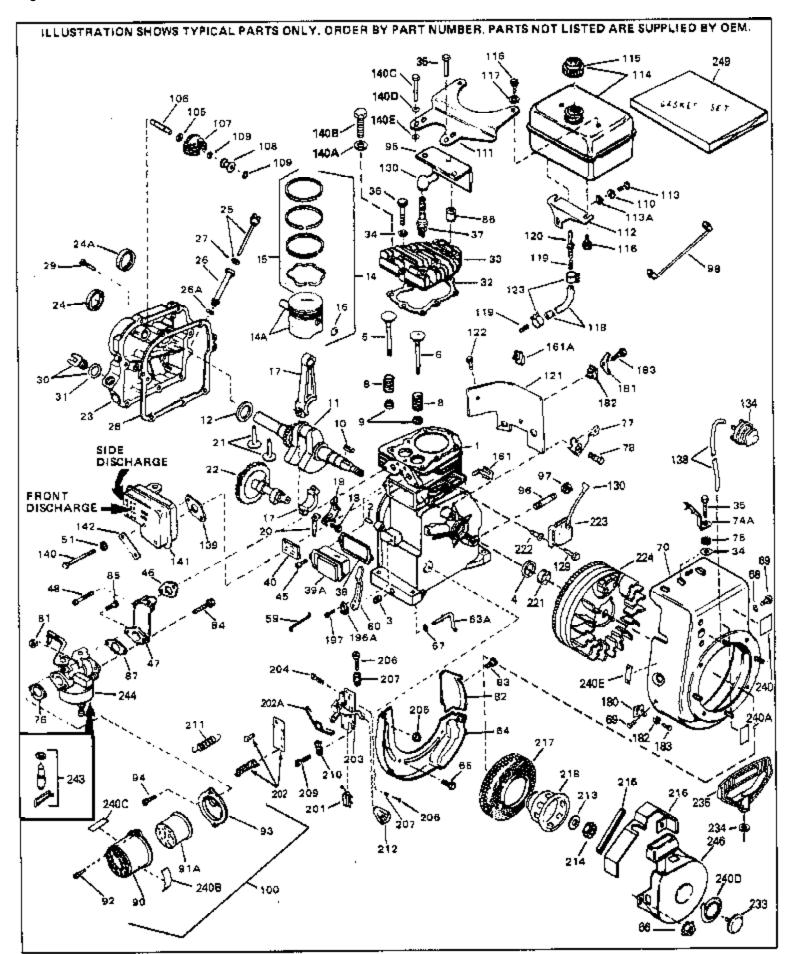

For Discount Tecumseh Engine Parts Call 606-678-9623 or 606-561-4983

HS50-67135C

Page 1 of 8

Engine Parts List #1

www.mymowerparts.com

|     | Dard M. and an | <u> </u> | Description                                    |
|-----|----------------|----------|------------------------------------------------|
|     | Part Number    | Qty      | Description                                    |
|     | 33674B         |          | Cylinder (Incl. 2, 3 & 4) (2-13/16" B ore)     |
|     | 26727          |          | Pin, Dowel                                     |
|     | 27642          |          | Oil Drain Plug                                 |
|     | 32600          |          | Seal, Oil                                      |
|     | 32644A         |          | Intake Valve (Std.) (Incl. 9)                  |
|     | 32645A         |          | Intake Valve (1/32" OS) (Incl. 9)              |
|     | 29313C         |          | Exhaust Valve (Std.) (Incl. 9)                 |
|     | 29315C         |          | Exhaust Valve (1/32" OS) (Incl. 9)             |
|     | 31672          |          | Spring, Valve                                  |
|     | 31673          |          | Cap, Lower valve spring                        |
|     | 610951         |          | Key, Flywheel                                  |
|     | 33836          |          | Crankshaft                                     |
|     | 32323          |          | Washer, Thrust                                 |
|     | 33876          |          | Gasket, Stator                                 |
|     | 33562B         |          | Piston & Pin Ass'y.(Std.)(Incl.16)(2- 13/16")  |
| 14A | 33563B         |          | Piston & Pin Ass'y. (.010" OS) (Incl. 16)      |
| 14A | 33564B         |          | Piston & Pin Ass'y. (.020" OS) (Incl. 16)      |
| 14  | 34535          |          | Piston, Pin & Ring Set (Std.) (2-13/1 6" Bore) |
| 14  | 34536          |          | Piston, Pin & Ring Set (.010" OS)              |
| 14  | 34537          |          | Piston, Pin & Ring Set (.020" OS)              |
| 15  | 33567          |          | Ring Set (Std.) (2-13/16" Bore)                |
| 15  | 33568          |          | Ring Set (.010" OS)                            |
| 15  | 33569          |          | Ring Set (.020" OS)                            |
| 16  | 20381          |          | Ring, Piston pin retaining                     |
| 17  | 32875          |          | Rod Assy., Connecting (Incl. 18 & 20)          |
| 18  | 32610A         |          | Bolt, Connecting Rod                           |
| 20  | 32654          |          | Dipper, Oil                                    |
| 21  | 27241          |          | Lifter, Valve                                  |
| 22  | 33158          |          | Camshaft                                       |
| 23  | 32700A         |          | Cover, Cylinder (Incl. 24, 29, 30, 31 & 106)   |
| 24  | 27897          |          | Seal, Oil                                      |
| 28  | 27677A         |          | * Gasket, Cylinder cover                       |
| 29  | 650451         |          | Screw, 1/4-20 x 1" (Use as required)           |
| 29  | 650488         |          | Screw, 1/4-20 x 1-1/4" (Use as requir ed)      |
| 30  | 27625          |          | Plug, Oil filler (Incl. 31)                    |
| 31  | 29673          |          | * Gasket, Oil fill plug                        |
| 32  | 33554A         |          | Gasket, Cylinder head                          |
| 33  | 33016A         |          | Head, Cylinder(Incl. 35)                       |
| 34  | 26073          |          | Washer (Not used on late production)           |
| 34  | 650691         |          | Washer (Use as required)                       |
| 35  | 650694A        |          | Screw, 5/16-18 x 2" (Use as required)          |
| 35  | 650818         |          | Screw, 5/16-18 x 1-1/2" (Use as requi red)     |
|     | 650865         |          | Screw, 5/16-18 x 2" (Use as required)          |
|     | 6021A          |          | Screw, 5/16-18 x 1-1/2" (As req;not w /650691) |
|     | 34251          |          | Resistor Spark Plug (RJ-17LM)                  |
|     | 31619A         |          | * Gasket, Breather                             |
| 39A | 31337A         |          | Breather Ass'y. (Incl. 38 & 40)                |
|     | 31410          |          | Element, Breather                              |
| 45  | 650128         |          | Screw, 10-24 x 1/2"                            |
| 46  | 33673A         |          | * Gasket, Intake (1/32" thick)                 |
|     | 30646          |          | Screw, 1/4-20 x 1-3/8"                         |
|     | 32698          |          | Link, Governor-to-throttle                     |
|     | 31510          |          | Lever, Governor                                |
|     | 31334          |          | Rod, Governor (Incl. 67)                       |
|     | 33342          |          | Baffle, Blower housing                         |
|     | 650561         |          | Screw, 1/4-20 x 5/8"                           |
|     | 29752          |          | Nut & Lockwasher Assy., 1/4-28 (As re quired)  |
| 66  |                |          | Pop Rivet (Purchase locally)(Use as r equired) |
|     | WWW MUMA       | TT7/     | ACDUCTO COM                                    |

Pop Rivet (Purchase locally)(Use as r equired)

WWW.mymowerparts.com

| -    |                                        |                                                             |
|------|----------------------------------------|-------------------------------------------------------------|
|      |                                        | Description                                                 |
|      | 28277                                  | Washer, Flat                                                |
|      | 650168                                 | Washer, Flat                                                |
|      | 29212                                  | Screw, 1/4-28 x 7/16"                                       |
| 70   | 33663C                                 | Blower Housing (For electric starter) NOTE: In original     |
|      |                                        | production some starters are riveted to the blower housing. |
|      |                                        | Replacement housing has threaded studs. Order four nuts     |
|      |                                        | (29752) for remounting of starter.                          |
| 74A  | 30747                                  | Clip, Spark plug shorting                                   |
|      | 650890                                 | Lockwasher                                                  |
|      | 27272A                                 | * Gasket, Air cleaner                                       |
|      | 34212                                  | Bracket, Holddown                                           |
|      | 30200                                  | Screw, 10-24 x 9/16"                                        |
|      | 29752                                  | Nut & Lockwasher Assy., 1/4-28                              |
|      | 33341                                  | Extension, Baffle                                           |
|      | 650701                                 | Screw, 8-18 x 7/16"                                         |
|      | 6201                                   | Screw, 1/4-28 x 7/8"                                        |
|      | 650870                                 | Screw, 1/4-28 x 1-11/16"                                    |
|      | 28212                                  | Spacer                                                      |
|      | 26756                                  | * Gasket, Carburetor                                        |
|      | 31715                                  | Body, Air cleaner                                           |
|      | 650152                                 | Screw, 8-32 x 3/8"                                          |
|      | 31914                                  | Bracket, Air cleaner                                        |
|      | 28820                                  | Screw, 10-32 x 1/2"                                         |
|      | 33344                                  | Baffle, Heat                                                |
|      | 730127                                 | Air Cleaner Ass'y. (Incl.76,76A,90A,91A,92,93,94, &         |
|      | . 66 . 2 .                             | 221A)(Use as required)                                      |
| 405  | 005004                                 | ,                                                           |
|      | 30590A                                 | Washer, Flat                                                |
|      | 30574                                  | Shaft, Mechanical governor                                  |
|      | 30591                                  | Gear Assy.,Governor (Incl. 105)                             |
|      | 30588A                                 | Spool Governor                                              |
|      | 29193<br>20274 D                       | Ring, Retaining                                             |
|      | 28371B                                 | Fuel Tank Bracket                                           |
|      | 32762<br>GEOGZE                        | Fuel Tank Bracket                                           |
|      | 650675<br>650564                       | Washer, Flat                                                |
|      | 650561<br>650805                       | Screw, 1/4-20 x 5/8"                                        |
|      | 650805                                 | Screw, 1/4-20 x 11/16"  Fuel Tenk (Incl. 115 % 122)         |
|      | 35584<br>410144B                       | Fuel Cap (Std.)(Mb Plantia)(1.1/3" L.D.)                    |
|      | 410144B                                | Fuel Cap (Std.)(Wh.Plastic)(1-1/2" I. D.)                   |
| 113  | 33032                                  | Fuel Cap (Red Plastic)(1-3/16" I.D.) (Spurt resistant, Low  |
|      |                                        | profile)                                                    |
| 115  | 34210                                  | Fuel Cap (Red Plastic)(1-3/16" I.D.) (Spurt resistant, High |
|      |                                        | profile)                                                    |
| 116  | 650665                                 | Screw, 1/4-15 x 7/8"                                        |
|      | 29774                                  | Line, Fuel (Braided 8.25")                                  |
|      | 30795                                  | Line, Fuel (Braided 16")                                    |
|      | 30962                                  | Line, Fuel (Braided 32")                                    |
|      | 28819                                  | Spring, Fuel line (Use as required)                         |
|      | 29745                                  | Extension, Blower housing                                   |
|      | 650128                                 | Screw, 10-24 x 1/2"                                         |
|      | 26460                                  | Clamp, Fuel line (Use as required)                          |
|      | 650489                                 | Screw, 1/4-20 x 5/8"                                        |
|      | 27276                                  | Cover, Spark plug                                           |
|      | 650628A                                | 5/16-18 x 2-3/8"                                            |
| 140D |                                        | Washer, flat                                                |
|      | 30063                                  | Screw, 1/4-20 x 1/2" (Use as required )                     |
|      | 31335                                  | Clamp, Governor lever                                       |
|      | ************************************** | varianta aam                                                |

## www.mymowerparts.com

## For Discount Tecumseh Engine Parts Call 606-678-9623 or 606-561-4983 Page 4 of 8

Engine Parts List #1

| Ref # | Part Number Qty | Description                                                                                                                                                                                                                                    |
|-------|-----------------|------------------------------------------------------------------------------------------------------------------------------------------------------------------------------------------------------------------------------------------------|
| 197   | 650548          | Screw, 8-32 x 5/16"                                                                                                                                                                                                                            |
| 201   | 610973          | Terminal Assy. (Use as required)                                                                                                                                                                                                               |
| 204   | 650139          | Screw, 8-32 x 1/2" (Use as required)                                                                                                                                                                                                           |
|       | 650152          | Screw, 8-32 x 3/8" (Use as required)                                                                                                                                                                                                           |
|       | 30200           | Screw, 10-24 9/16" (Use as required)                                                                                                                                                                                                           |
|       | 30322           | Nut & Lockwasher (Use as required)                                                                                                                                                                                                             |
|       | 650815          | Washer, Belleville                                                                                                                                                                                                                             |
|       | 650607          | Nut, Flywheel                                                                                                                                                                                                                                  |
|       | 33668           | Screen, Starter                                                                                                                                                                                                                                |
|       | 33667           | Cup, Starter                                                                                                                                                                                                                                   |
|       | 34080           | Spacer, Flywheel key                                                                                                                                                                                                                           |
|       | 650872          | Stud, Solid State Assy.                                                                                                                                                                                                                        |
|       | 34346           | Decal. Instruction                                                                                                                                                                                                                             |
|       | 31752           | Decal, Air cleaner                                                                                                                                                                                                                             |
|       | 631021          | Inlet Needle, Seat & Clip Assy.                                                                                                                                                                                                                |
| 244   | 631923          | Carburetor (Incl. 87) (Refer to Division 5, Section A, page 140 for breakdown)                                                                                                                                                                 |
| 245   | 610942A         | Magneto NOTE: The complete magneto is not available as an assembly. The magneto number is shown for reference purposes only. Order component partsindividually, as shown in partslist. (Refer to Division 5, Section B, page 35 for breakdown) |
| 246   | 590420A         | Rewind Starter NOTE: In original production some starters are riveted to the blowerhousing. Replacement housing has threaded studs. Order four nuts (29752) for remounting of starter. (Refer to Division 5, Section C, page 25 for breakdown) |
| 249   | 33683B          | * Gasket Set (Incl. items marked *)                                                                                                                                                                                                            |