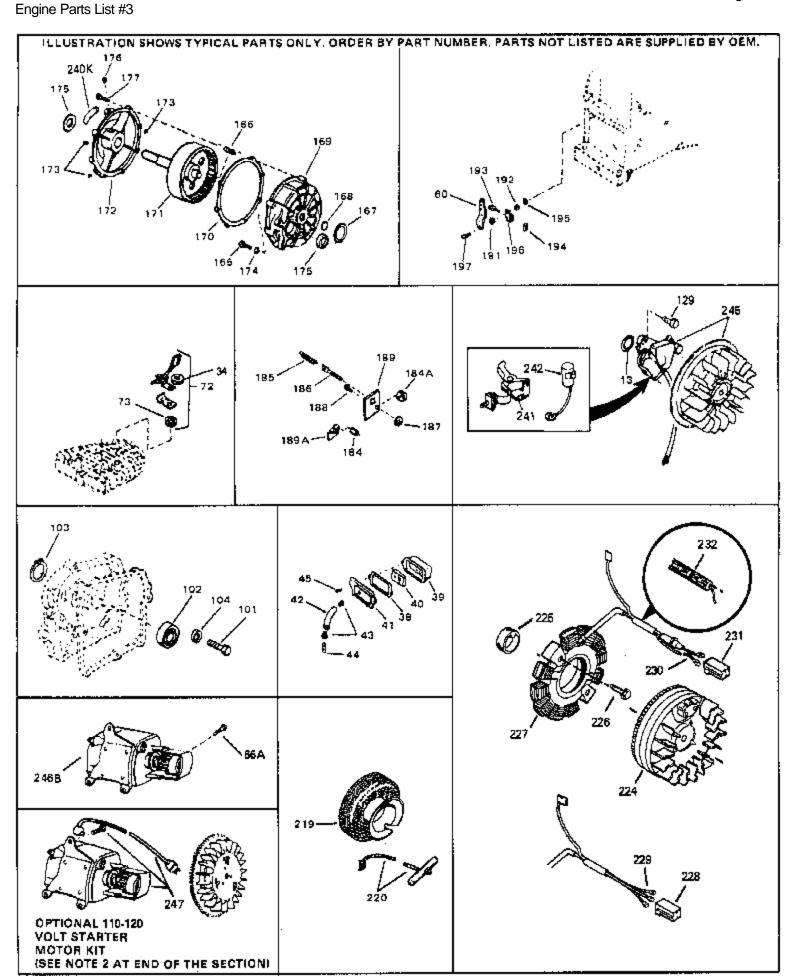

## For Discount Tecumseh Engine Parts Call 606-678-9623 or 606-561-4983 $_{\rm Page~8~of~8}$ Engine Parts List #3

| Ref # | Part Number Qty | Description                                                                                                                                                                                                                                                                                                 |
|-------|-----------------|-------------------------------------------------------------------------------------------------------------------------------------------------------------------------------------------------------------------------------------------------------------------------------------------------------------|
| 13    | 33876           | Gasket, Stator                                                                                                                                                                                                                                                                                              |
| 34    | 26073           | Washer (Not used on late production)                                                                                                                                                                                                                                                                        |
| 34    | 650691          | Washer (Use as required)                                                                                                                                                                                                                                                                                    |
| 38    | 31619A          | * Gasket, Breather                                                                                                                                                                                                                                                                                          |
| 40    | 31410           | Element, Breather                                                                                                                                                                                                                                                                                           |
| 45    | 650128          | Screw, 10-24 x 1/2"                                                                                                                                                                                                                                                                                         |
| 184   | 33450           | Nut, Hex                                                                                                                                                                                                                                                                                                    |
| 185   | 30342           | Spring Extension                                                                                                                                                                                                                                                                                            |
| 186   | 30845A          | Bolt, Governor spring adj.                                                                                                                                                                                                                                                                                  |
| 187   | 650518          | Washer, Lock                                                                                                                                                                                                                                                                                                |
| 188   | 30200           | Screw, 10-24 x 9/16"                                                                                                                                                                                                                                                                                        |
| 189   | 30846           | Bracket, Governor adj. bolt                                                                                                                                                                                                                                                                                 |
|       | 650548          | Screw, 8-32 x 5/16"                                                                                                                                                                                                                                                                                         |
|       | 34788           | Pulley, Starter rope                                                                                                                                                                                                                                                                                        |
| 225   | 35189           | Spacer, Coil Assy.                                                                                                                                                                                                                                                                                          |
| 241   | 30547A          | Contact Assy., Breaker                                                                                                                                                                                                                                                                                      |
| 242   | 30548B          | Condenser                                                                                                                                                                                                                                                                                                   |
| 245   | 610942A         | Magneto NOTE: The complete magneto is not available as an assembly. The magneto number is shown for reference purposes only. Order component partsindividually, as shown in partslist. (Refer to Division 5, Section B, page 35 for breakdown)                                                              |
| 247   | 33290D          | Starter Motor Kit (110-120 Volt) This 110-120 volt starter motor kit may have been added to this engine. It can be added only if cylinder hasdrilled and tapped starter mounting bosses and a ring gear flywheel. Refer to service number stamped on end cap of motor, or on decal, for identification. Ref |