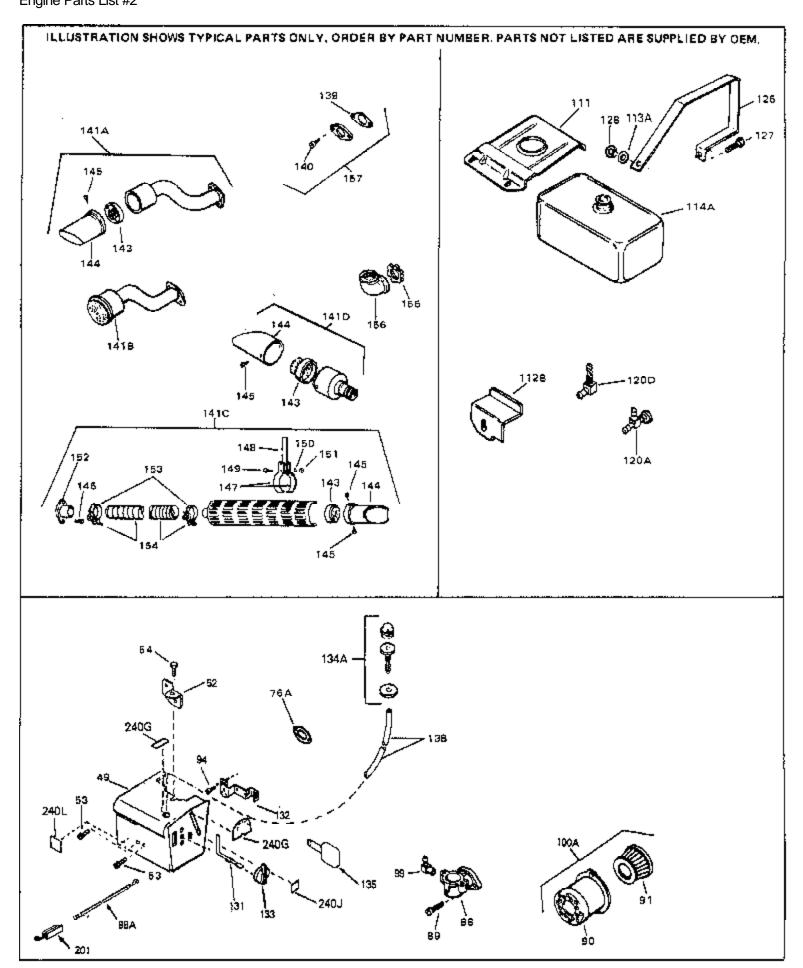

For Discount Tecumseh Engine Parts Call 606-678-9623 or 606-561-4983  $\,$  Page 5 of 8 Engine Parts List #2

www.mymowerparts.com

## For Discount Tecumseh Engine Parts Call 606-678-9623 or 606-561-4983 $_{\rm Page\ 6\ of\ 8}$ Engine Parts List #2

| Ref # | Part Number Qty | Description                                                                                                                                                                                                                                    |
|-------|-----------------|------------------------------------------------------------------------------------------------------------------------------------------------------------------------------------------------------------------------------------------------|
| 13    | 33876           | Gasket, Stator                                                                                                                                                                                                                                 |
| 90    | 31715           | Body, Air cleaner                                                                                                                                                                                                                              |
|       | 30727           | Element, Air cleaner                                                                                                                                                                                                                           |
|       | 28820           | Screw, 10-32 x 1/2"                                                                                                                                                                                                                            |
| 100A  | 730164          | Air Cleaner Ass'y. (Incl. 76, 90, 91, 92, 93, 94, & 221B) (Use as required)                                                                                                                                                                    |
| 111   | 28371B          | Fuel Tank Bracket                                                                                                                                                                                                                              |
| 113A  | 650675          | Washer, Flat                                                                                                                                                                                                                                   |
| 140   | 30063           | Screw, 1/4-20 x 1/2" (Use as required)                                                                                                                                                                                                         |
| 141D  | 391026          | Muffler (Incl. 143, 144 & 145) (This spark arrester mufflercan be used on any model.)                                                                                                                                                          |
| 155   | 32862           | Nut, Conduit                                                                                                                                                                                                                                   |
| 156   | 29574           | Elbow, Street 90-degree                                                                                                                                                                                                                        |
| 157   | 730165          | Muff.Adapter Kit (Incl.139,140)(As re quired)                                                                                                                                                                                                  |
| 201   | 610973          | Terminal Assy. (Use as required)                                                                                                                                                                                                               |
| 245   | 610942A         | Magneto NOTE: The complete magneto is not available as an assembly. The magneto number is shown for reference purposes only. Order component partsindividually, as shown in partslist. (Refer to Division 5, Section B, page 35 for breakdown) |

www.mymowerparts.com