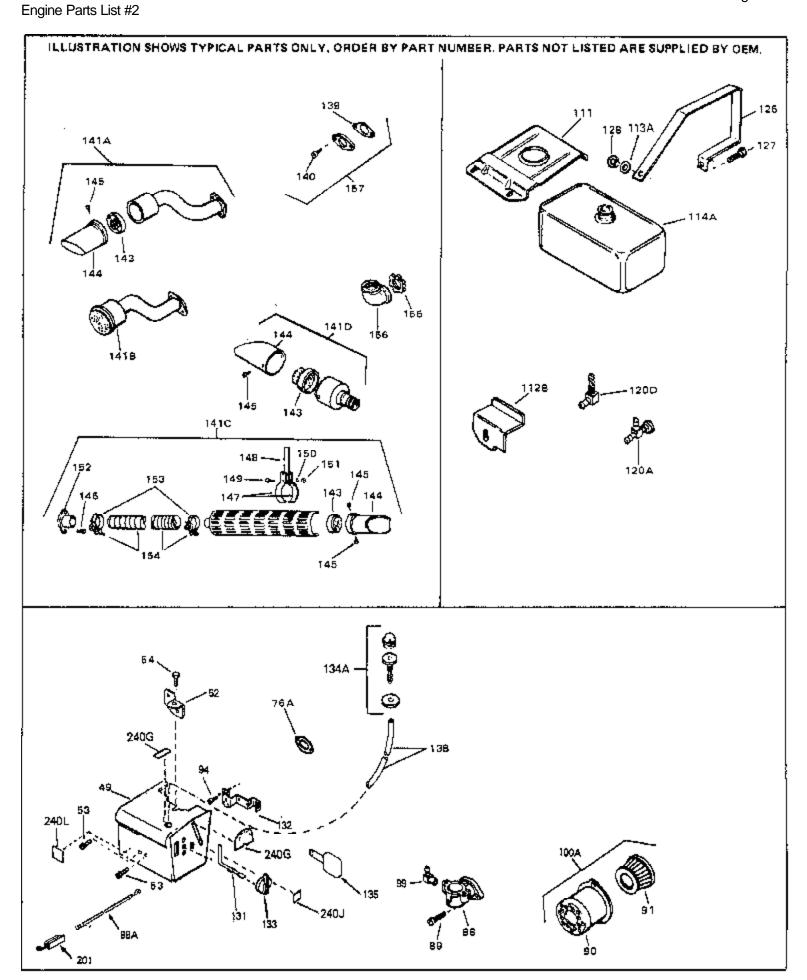

## For Discount Tecumseh Engine Parts Call 606-678-9623 or 606-561-4983 $_{\rm Page~6~of~8}$ Engine Parts List #2

| Ref # | Part Number Qt | y Description                                                                                                                                                                                                                                  |
|-------|----------------|------------------------------------------------------------------------------------------------------------------------------------------------------------------------------------------------------------------------------------------------|
| 13    | 33876          | Gasket, Stator                                                                                                                                                                                                                                 |
| 90    | 31715          | Body, Air cleaner                                                                                                                                                                                                                              |
| 94    | 28820          | Screw, 10-32 x 1/2"                                                                                                                                                                                                                            |
| 100A  | 730164         | Air Cleaner Ass'y. (Incl. 76, 90, 91, 92, 93, 94, & 221B) (Use as required)                                                                                                                                                                    |
| 111   | 28371B         | Fuel Tank Bracket                                                                                                                                                                                                                              |
| 139   | 33670A         | * Gasket, Muffler                                                                                                                                                                                                                              |
| 140   | 792020         | Screw, 1/4-20 x 2-1/4"                                                                                                                                                                                                                         |
| 140   | 30063          | Screw, 1/4-20 x 1/2" (Use as required )                                                                                                                                                                                                        |
| 141D  | 391026         | Muffler (Incl. 143, 144 & 145) (This spark arrester mufflercan be used on any model.)                                                                                                                                                          |
| 157   | 730165         | Muff.Adapter Kit (Incl.139,140)(As re quired)                                                                                                                                                                                                  |
| 201   | 610973         | Terminal Assy. (Use as required)                                                                                                                                                                                                               |
| 245   | 610942A        | Magneto NOTE: The complete magneto is not available as an assembly. The magneto number is shown for reference purposes only. Order component partsindividually, as shown in partslist. (Refer to Division 5, Section B, page 35 for breakdown) |

Engine Parts List #3

www.mymowerparts.com