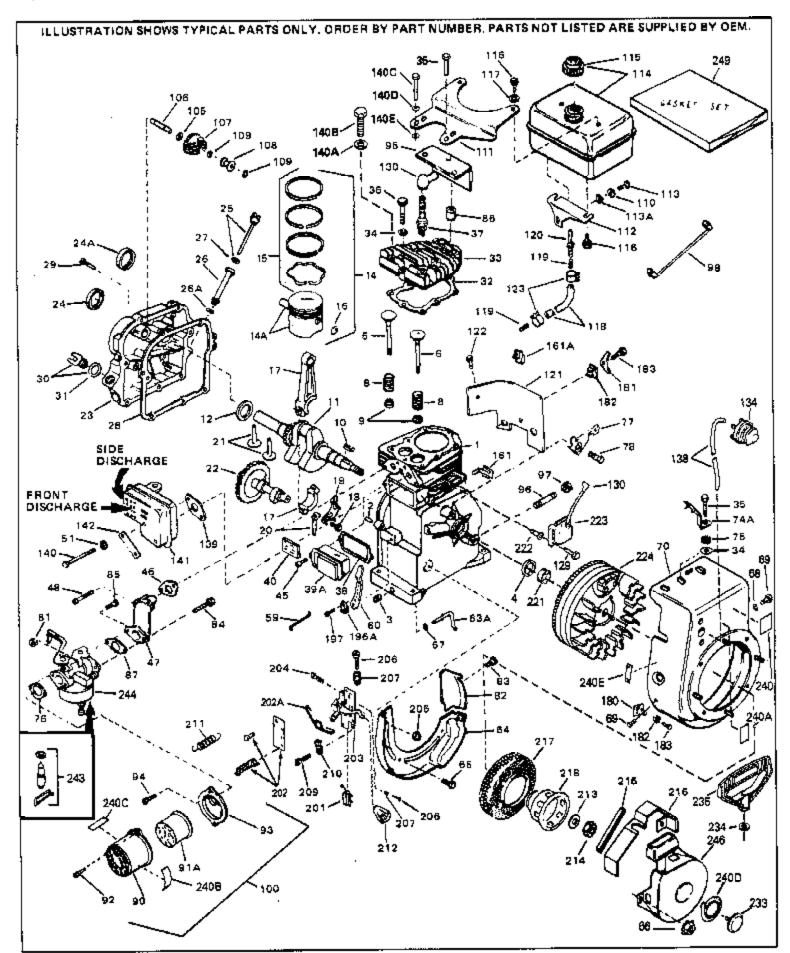

For Discount Tecumseh Engine Parts Call 606-678-9623 or 606-561-4983

HS50-67128C

Page 1 of 8

Engine Parts List #1

www.mymowerparts.com

|    | Part Number      | Qty          |                                                                      |
|----|------------------|--------------|----------------------------------------------------------------------|
|    | 33674B           |              | Cylinder (Incl. 2, 3 & 4) (2-13/16" B ore)                           |
|    | 26727            |              | Pin, Dowel                                                           |
|    | 27642            |              | Oil Drain Plug                                                       |
|    | 32600            |              | Seal, Oil                                                            |
|    | 32644A           |              | Intake Valve (Std.) (Incl. 9)                                        |
|    | 32645A           |              | Intake Valve (1/32" OS) (Incl. 9)                                    |
|    | 29313C           |              | Exhaust Valve (Std.) (Incl. 9)                                       |
|    | 29315C           |              | Exhaust Valve (1/32" OS) (Incl. 9)                                   |
|    | 31672            |              | Spring, Valve                                                        |
|    | 31673            |              | Cap, Lower valve spring                                              |
|    | 610951           |              | Key, Flywheel                                                        |
|    | 33677A           |              | Crankshaft                                                           |
|    | 32323            |              | Washer, Thrust                                                       |
|    | 33876            |              | Gasket, Stator                                                       |
|    | 33562B           |              | Piston & Pin Ass'y.(Std.)(Incl.16)(2- 13/16")                        |
|    | 33563B           |              | Piston & Pin Ass'y. (.010" OS) (Incl. 16)                            |
|    | 33564B           |              | Piston & Pin Ass'y. (.020" OS) (Incl. 16)                            |
|    | 34535            |              | Piston, Pin & Ring Set (Std.) (2-13/1 6" Bore)                       |
|    | 34536            |              | Piston, Pin & Ring Set (.010" OS)                                    |
|    | 34537            |              | Piston, Pin & Ring Set (.020" OS)                                    |
|    | 33567            |              | Ring Set (Std.) (2-13/16" Bore)                                      |
|    | 33568            |              | Ring Set (.010" OS)                                                  |
|    | 33569            |              | Ring Set (.020" OS)                                                  |
|    | 20381            |              | Ring, Piston pin retaining                                           |
|    | 32875            |              | Rod Assy., Connecting (Incl. 18 & 20)                                |
|    | 32610A           |              | Bolt, Connecting Rod                                                 |
|    | 32654            |              | Dipper, Oil                                                          |
|    | 27241            |              | Lifter, Valve                                                        |
|    | 33158            |              | Camshaft                                                             |
|    | 32700A           |              | Cover, Cylinder (Incl. 24, 29, 30, 31 & 106)                         |
|    | 27897            |              | Seal, Oil                                                            |
|    | 27677A           |              | * Gasket, Cylinder cover                                             |
|    | 650451           |              | Screw, 1/4-20 x 1" (Use as required)                                 |
|    | 650488           |              | Screw, 1/4-20 x 1-1/4" (Use as requir ed)                            |
|    | 27625            |              | Plug, Oil filler (Incl. 31)                                          |
|    | 29673            |              | * Gasket, Oil fill plug                                              |
|    | 33554A           |              | Gasket, Cylinder head                                                |
|    | 33016A           |              | Head, Cylinder(Incl. 35)                                             |
|    | 26073            |              | Washer (Not used on late production)                                 |
|    | 650691           |              | Washer (Use as required)                                             |
|    | 650694A          |              | Screw, 5/16-18 x 2" (Use as required)                                |
|    | 650818           |              | Screw, 5/16-18 x 1-1/2" (Use as requi red)                           |
|    | 650865           |              | Screw, 5/16-18 x 2" (Use as required)                                |
|    | 6021A            |              | Screw, 5/16-18 x 1-1/2" (As req;not w /650691)                       |
|    | 33636            |              | Resistor Spark Plug (RJ-8C)                                          |
|    | 31619A           |              | * Gasket, Breather  Proofber Acche (Incl. 38 & 40)                   |
|    | 31337A           |              | Breather Ass'y. (Incl. 38 & 40)                                      |
|    | 31410            |              | Element, Breather                                                    |
|    | 650128<br>33673A |              | Screw, 10-24 x 1/2"  * Cooket Intoko (1/22" thick)                   |
|    | 33673A           |              | * Gasket, Intake (1/32" thick)                                       |
|    | 33666            |              | Pipe, Intake                                                         |
|    | 30646            |              | Screw, 1/4-20 x 1-3/8"                                               |
|    | 32698            |              | Link, Governor-to-throttle                                           |
|    | 31510            |              | Lever, Governor                                                      |
|    | 31334            |              | Rod, Governor (Incl. 67)                                             |
|    | 33342<br>650561  |              | Baffle, Blower housing                                               |
|    | 650561           |              | Screw, 1/4-20 x 5/8"  Not 8. Leadquester Apply 1/4-29 (Ap re-guired) |
| 66 | 29752            | <b>TT</b> 74 | Nut & Lockwasher Assy., 1/4-28 (As re quired)                        |
|    | www.mymo         | W (          | ciparts.com                                                          |
|    |                  |              |                                                                      |

| -   |                  |     |                                                                                                      |
|-----|------------------|-----|------------------------------------------------------------------------------------------------------|
|     | Part Number      | Qty | Description Part (Part and Law III) (II)                                                             |
| 66  |                  |     | Pop Rivet (Purchase locally)(Use as r equired)                                                       |
|     | 28277            |     | Washer, Flat                                                                                         |
|     | 650168           |     | Washer, Flat                                                                                         |
|     | 29212            |     | Screw, 1/4-28 x 7/16"                                                                                |
| 70  | 33663C           |     | Blower Housing (For electric starter) NOTE: In original                                              |
|     |                  |     | production some starters are riveted to the blower housing.                                          |
|     |                  |     | Replacement housing has threaded studs. Order four nuts                                              |
|     |                  |     | (29752) for remounting of starter.                                                                   |
| 76  | 27272A           |     | * Gasket, Air cleaner                                                                                |
|     | 34212            |     | Bracket, Holddown                                                                                    |
|     | 30200            |     | Screw, 10-24 x 9/16"                                                                                 |
|     | 29752            |     | Nut & Lockwasher Assy., 1/4-28                                                                       |
|     | 33341            |     | Extension, Baffle                                                                                    |
|     | 650701           |     | Screw, 8-18 x 7/16"                                                                                  |
|     | 6201             |     | Screw, 1/4-28 x 7/8"                                                                                 |
|     | 650870           |     | Screw, 1/4-28 x 1-11/16"                                                                             |
|     | 28212            |     | Spacer                                                                                               |
|     | 26756            |     | * Gasket, Carburetor                                                                                 |
|     | 31715            |     | Body, Air cleaner                                                                                    |
|     | 31700            |     | Element, Air Cleaner                                                                                 |
|     | 650152           |     | Screw, 8-32 x 3/8"                                                                                   |
|     | 31914            |     | Bracket, Air cleaner                                                                                 |
|     | 28820            |     | Screw, 10-32 x 1/2"                                                                                  |
|     | 33344            |     | Baffle, Heat                                                                                         |
|     | 35349            |     | Ground Wire                                                                                          |
|     | 730127           |     | Air Cleaner Ass'y. (Incl.76,76A,90A,91A,92,93,94, &                                                  |
| 100 | .00.21           |     | 221A)(Use as required)                                                                               |
|     |                  |     | ,,                                                                                                   |
|     | 30590A           |     | Washer, Flat                                                                                         |
|     | 30574            |     | Shaft, Mechanical governor                                                                           |
|     | 30591            |     | Gear Assy., Governor (Incl. 105)                                                                     |
|     | 30588A           |     | Spool Governor                                                                                       |
|     | 29193            |     | Ring, Retaining                                                                                      |
|     | 28371B           |     | Fuel Tank Bracket                                                                                    |
|     | 32762            |     | Fuel Tank Bracket                                                                                    |
|     | 650561           |     | Screw, 1/4-20 x 5/8"  Fuel Tenk (Incl. 115 & 123)                                                    |
|     | 35584<br>410144B |     | Fuel Cap (Std.)(Mb Plastic)(1.1/2" L.D.)                                                             |
|     |                  |     | Fuel Cap (Std.)(Wh.Plastic)(1-1/2" I. D.) Fuel Cap (Red Plastic)(1-3/16" I.D.) (Spurt resistant, Low |
| 113 | 33032            |     | profile)                                                                                             |
|     |                  |     | prolle)                                                                                              |
| 115 | 34210            |     | Fuel Cap (Red Plastic)(1-3/16" I.D.) (Spurt resistant, High                                          |
|     |                  |     | profile)                                                                                             |
| 116 | 650665           |     | Screw, 1/4-15 x 7/8"                                                                                 |
|     | 29774            |     | Line, Fuel (Braided 8.25")                                                                           |
|     | 30795            |     | Line, Fuel (Braided 16")                                                                             |
|     | 30962            |     | Line, Fuel (Braided 32")                                                                             |
|     | 28819            |     | Spring, Fuel line (Use as required)                                                                  |
|     | 29745            |     | Extension, Blower housing                                                                            |
|     | 650128           |     | Screw, 10-24 x 1/2"                                                                                  |
|     | 26460            |     | Clamp, Fuel line (Use as required)                                                                   |
|     | 650489           |     | Screw, 1/4-20 x 5/8"                                                                                 |
|     | 610118           |     | Cover, Spark plug                                                                                    |
|     | 33670A           |     | * Gasket, Muffler                                                                                    |
|     | 792020           |     | Screw, 1/4-20 x 2-1/4"                                                                               |
|     | 30063            |     | Screw, 1/4-20 x 1/2" (Use as required )                                                              |
|     | 26073            |     | Washer, flat                                                                                         |
|     | 650628A          |     | 5/16-18 x 2-3/8"                                                                                     |
|     | WWW mumo         | *** | ornorta oom                                                                                          |

## www.mymowerparts.com

For Discount Tecumseh Engine Parts Call 606-678-9623 or 606-561-4983  $_{\rm Page\ 4\ of\ 8}$  Engine Parts List #1

| Ref # | Part Number | Qty | Description                                                                                                                                                                                                                                    |
|-------|-------------|-----|------------------------------------------------------------------------------------------------------------------------------------------------------------------------------------------------------------------------------------------------|
|       | 33671A      |     | Muffler (Side Discharge)                                                                                                                                                                                                                       |
|       | 29443       |     | Clip, Fuel line                                                                                                                                                                                                                                |
| 196A  | 31335       |     | Clamp, Governor lever                                                                                                                                                                                                                          |
| 197   | 650548      |     | Screw, 8-32 x 5/16"                                                                                                                                                                                                                            |
| 201   | 610973      |     | Terminal Assy. (Use as required)                                                                                                                                                                                                               |
| 203   | 33879A      |     | Control Brkt(In.201,204,205,206,207,2 09,210)                                                                                                                                                                                                  |
| 204   | 650139      |     | Screw, 8-32 x 1/2" (Use as required)                                                                                                                                                                                                           |
| 204   | 650152      |     | Screw, 8-32 x 3/8" (Use as required)                                                                                                                                                                                                           |
| 204   | 30200       |     | Screw, 10-24 9/16" (Use as required)                                                                                                                                                                                                           |
| 205   | 30322       |     | Nut & Lockwasher (Use as required)                                                                                                                                                                                                             |
| 206   | 650688      |     | Screw, 10-32 x 1" (Used on early prod uction)                                                                                                                                                                                                  |
| 206   | 650549      |     | Screw, 5-40 x 7/16" (Used on late pro duction)                                                                                                                                                                                                 |
| 207   | 32924       |     | Compression Spring (Used on early pro duction)                                                                                                                                                                                                 |
| 207   | 31342       |     | Compression Spring (Used on late prod uction)                                                                                                                                                                                                  |
| 209   | 28942       |     | Screw, 10-32 x 3/8"                                                                                                                                                                                                                            |
|       | 27793       |     | Clip, Conduit                                                                                                                                                                                                                                  |
| 211   | 31426       |     | Spring, Extension                                                                                                                                                                                                                              |
| 213   | 650815      |     | Washer, Belleville                                                                                                                                                                                                                             |
|       | 650607      |     | Nut, Flywheel                                                                                                                                                                                                                                  |
|       | 33668       |     | Screen, Starter                                                                                                                                                                                                                                |
|       | 33667       |     | Cup, Starter                                                                                                                                                                                                                                   |
|       | 34080       |     | Spacer, Flywheel key                                                                                                                                                                                                                           |
|       | 650872      |     | Stud, Solid State Assy.                                                                                                                                                                                                                        |
|       | 34346       |     | Decal. Instruction                                                                                                                                                                                                                             |
|       | 631021      |     | Inlet Needle, Seat & Clip Assy.                                                                                                                                                                                                                |
| 244   | 631923      |     | Carburetor (Incl. 87) (Refer to Division 5, Section A, page 140 for breakdown)                                                                                                                                                                 |
| 245   | 610942A     |     | Magneto NOTE: The complete magneto is not available as an assembly. The magneto number is shown for reference purposes only. Order component partsindividually, as shown in partslist. (Refer to Division 5, Section B, page 35 for breakdown) |
| 246   | 590420A     |     | Rewind Starter NOTE: In original production some starters are riveted to the blowerhousing. Replacement housing has threaded studs. Order four nuts (29752) for remounting of starter. (Refer to Division 5, Section C, page 25 for breakdown) |
| 249   | 33683B      |     | * Gasket Set (Incl. items marked *)                                                                                                                                                                                                            |

For Discount Tecumseh Engine Parts Call 606-678-9623 or 606-561-4983

Page 5 of 8

www.mymowerparts.com