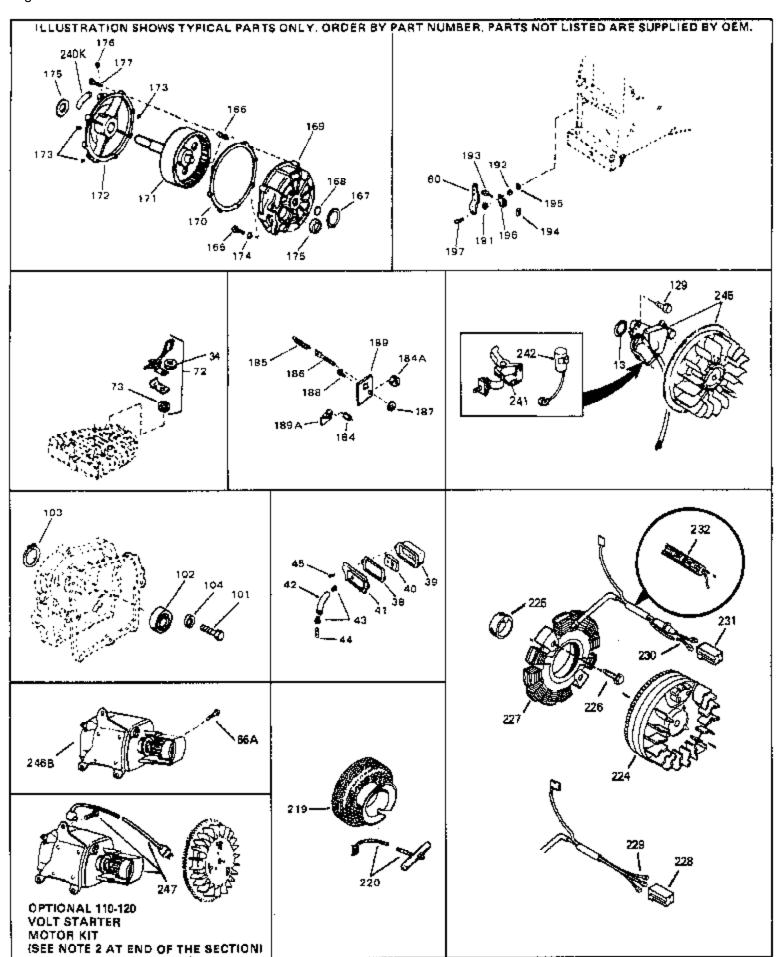

Engine Parts List #3

www.mymowerparts.com

## For Discount Tecumseh Engine Parts Call 606-678-9623 or 606-561-4983 $_{\rm Page~8~of~8}$ Engine Parts List #3

| Ref # | Part Number Qty | Description                                                                                                                                                                                                                                                                                                 |
|-------|-----------------|-------------------------------------------------------------------------------------------------------------------------------------------------------------------------------------------------------------------------------------------------------------------------------------------------------------|
| 13    | 33876           | Gasket, Stator                                                                                                                                                                                                                                                                                              |
| 34    | 26073           | Washer (Not used on late production)                                                                                                                                                                                                                                                                        |
| 34    | 650691          | Washer (Use as required)                                                                                                                                                                                                                                                                                    |
| 38    | 31619A          | * Gasket, Breather                                                                                                                                                                                                                                                                                          |
| 40    | 31410           | Element, Breather                                                                                                                                                                                                                                                                                           |
| 45    | 650128          | Screw, 10-24 x 1/2"                                                                                                                                                                                                                                                                                         |
| 197   | 650548          | Screw, 8-32 x 5/16"                                                                                                                                                                                                                                                                                         |
| 219   | 34788           | Pulley, Starter rope                                                                                                                                                                                                                                                                                        |
| 225   | 35189           | Spacer, Coil Assy.                                                                                                                                                                                                                                                                                          |
|       | 30547A          | Contact Assy., Breaker                                                                                                                                                                                                                                                                                      |
|       | 30548B          | Condenser                                                                                                                                                                                                                                                                                                   |
| 245   | 610942A         | Magneto NOTE: The complete magneto is not available as an assembly. The magneto number is shown for reference purposes only. Order component partsindividually, as shown in partslist. (Refer to Division 5, Section B, page 35 for breakdown)                                                              |
| 247   | 33290D          | Starter Motor Kit (110-120 Volt) This 110-120 volt starter motor kit may have been added to this engine. It can be added only if cylinder hasdrilled and tapped starter mounting bosses and a ring gear flywheel. Refer to service number stamped on end cap of motor, or on decal, for identification. Ref |