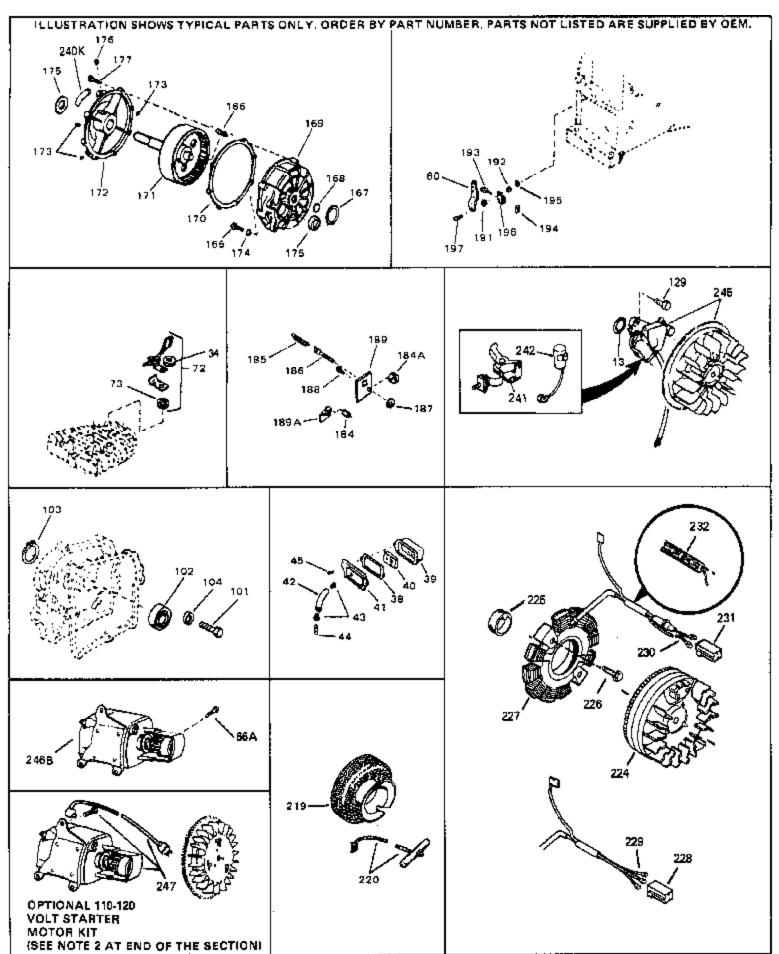

For Discount Tecumseh Engine Parts Call 606-678-9623 or 606-561-4983 Page 7 of 8

HS50-67124D Engine Parts List #3

www.mymowerparts.com

## For Discount Tecumseh Engine Parts Call 606-678-9623 or 606-561-4983 $_{\mathrm{Page}\;8\;\text{of}\;8}$

| Ref # Part Number | Qty Description |
| 13 33876 | Gasket, Stator |
| 34 26073 | Washer (Not used on late production) |
| 34 650691 | Washer (Use as required) |
| 38 31619A | \* Gasket, Breather |
| 40 31410 | Element, Breather |
| 45 650128 | Serow 10 24 x 1/2" |

| 13  | 33876  | Gasket, Stator                                                                                                                                                                                                                                                                                              |
|-----|--------|-------------------------------------------------------------------------------------------------------------------------------------------------------------------------------------------------------------------------------------------------------------------------------------------------------------|
| 34  | 26073  | Washer (Not used on late production)                                                                                                                                                                                                                                                                        |
| 34  | 650691 | Washer (Use as required)                                                                                                                                                                                                                                                                                    |
| 38  | 31619A | * Gasket, Breather                                                                                                                                                                                                                                                                                          |
| 40  | 31410  | Element, Breather                                                                                                                                                                                                                                                                                           |
| 45  | 650128 | Screw, 10-24 x 1/2"                                                                                                                                                                                                                                                                                         |
| 101 | 30200  | Screw, 10-24 x 9/16"                                                                                                                                                                                                                                                                                        |
| 102 | 28458  | Bearing, Ball                                                                                                                                                                                                                                                                                               |
| 103 | 28539  | Ring, Retaining                                                                                                                                                                                                                                                                                             |
| 104 | 28537  | Washer, Flat                                                                                                                                                                                                                                                                                                |
| 191 | 29918  | Washer, Lock, #8                                                                                                                                                                                                                                                                                            |
| 192 | 30322  | Nut & Lockwasher, 8-32                                                                                                                                                                                                                                                                                      |
| 193 | 29826  | Screw, 10-32 x 3/4"                                                                                                                                                                                                                                                                                         |
| 194 | 29216  | Nut, Square, 10-32                                                                                                                                                                                                                                                                                          |
| 195 | 29642  | Ring, Retaining                                                                                                                                                                                                                                                                                             |
| 196 | 29916  | Clamp, Governor lever                                                                                                                                                                                                                                                                                       |
| 197 | 650548 | Screw, 8-32 x 5/16"                                                                                                                                                                                                                                                                                         |
| 219 | 34788  | Pulley, Starter rope                                                                                                                                                                                                                                                                                        |
| 225 | 35189  | Spacer, Coil Assy.                                                                                                                                                                                                                                                                                          |
| 241 | 30547A | Contact Assy., Breaker                                                                                                                                                                                                                                                                                      |
| 242 | 30548B | Condenser                                                                                                                                                                                                                                                                                                   |
| 245 | 611025 | Magneto NOTE: The complete magneto is not available as an assembly. The magneto number is shown for reference purposes only. Order component partsindividually, as shown in partslist. (Refer to Division 5, Section B, page 39 for breakdown)                                                              |
| 247 | 33290D | Starter Motor Kit (110-120 Volt) This 110-120 volt starter motor kit may have been added to this engine. It can be added only if cylinder hasdrilled and tapped starter mounting bosses and a ring gear flywheel. Refer to service number stamped on end cap of motor, or on decal, for identification. Ref |