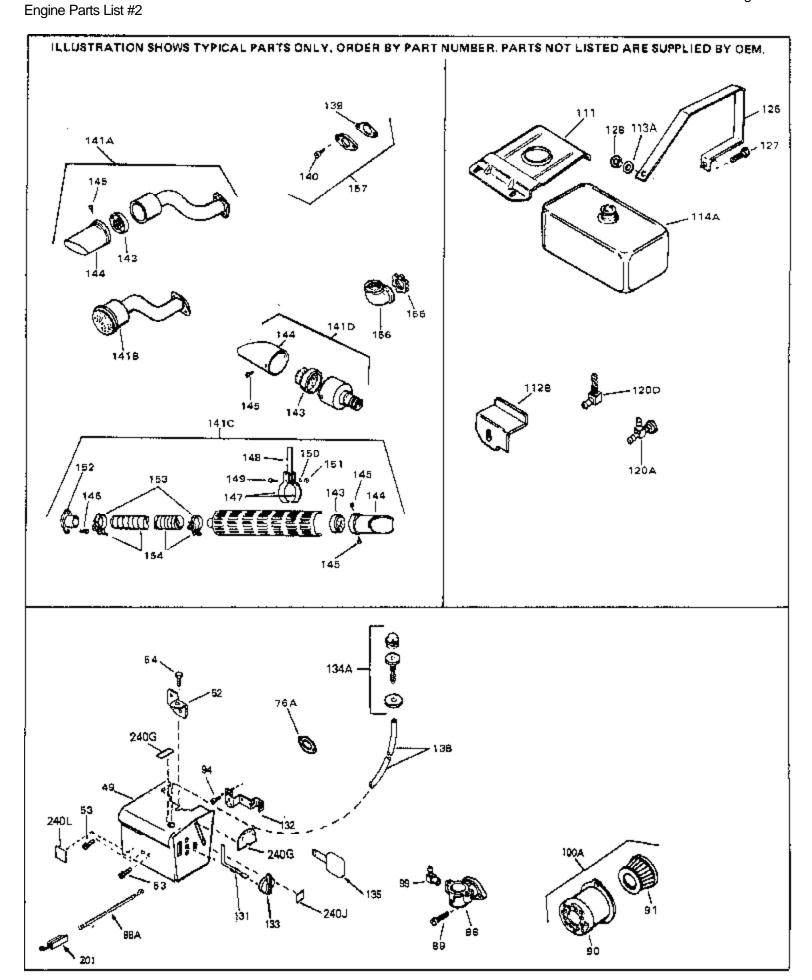

For Discount Tecumseh Engine Parts Call 606-678-9623 or 606-561-4983

Page 5 of 8

www.mymowerparts.com

## For Discount Tecumseh Engine Parts Call 606-678-9623 or 606-561-4983 Page 6 of 8

HS50-67124D

Engine Parts List #2

Description Ref # Part Number Qty 13 33876 Gasket, Stator 90 31715 Body, Air cleaner 91 30727 Element, Air cleaner 94 28820 Screw, 10-32 x 1/2" 100A 730164 Air Cleaner Ass'y. (Incl. 76, 90, 91, 92, 93, 94, & 221B) (Use as required) Fuel Tank Bracket 111 28371B Fuel Tank Bracket 112B 34182 139 33670A \* Gasket, Muffler 140 650561 Screw, 1/4-20 x 5/8" 140 30063 Screw, 1/4-20 x 1/2" (Use as required ) 141A 33699 Muffler (Spark Arresting)(In.143,144, 145) 141D 391026 Muffler (Incl. 143, 144 & 145) (This spark arrester mufflercan be used on any model.) Screen, Muffler 143 33323 Cover & Tube, Muffler 144 33700 145 650578 Screw, 8-18 x 3/8" 157 730165 Muff.Adapter Kit (Incl.139,140)(As re quired) 201 610973 Terminal Assy. (Use as required) Magneto NOTE: The complete magneto is not available as 245 611025 an assembly. The magneto number is shown for reference purposes only. Order component partsindividually, as shown in partslist. (Refer to Division 5, Section B, page 39 for breakdown)