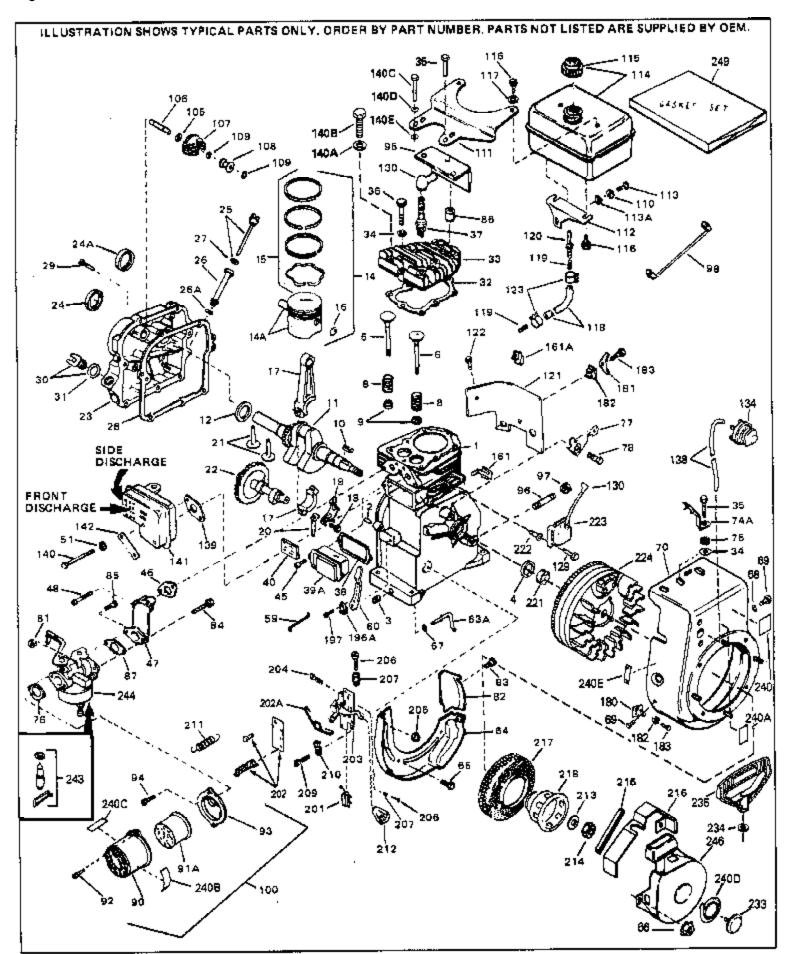

For Discount Tecumseh Engine Parts Call 606-678-9623 or 606-561-4983

Page 1 of 8

Engine Parts List #1

www.mymowerparts.com

| Ref # Part Number     | Qty Description                                                                              |
|-----------------------|----------------------------------------------------------------------------------------------|
| 1 33674B              | Cylinder (Incl. 2, 3 & 4) (2-13/16" B ore)                                                   |
| 2 26727               | Pin, Dowel                                                                                   |
| 3 27642               | Oil Drain Plug                                                                               |
| 4 32600               | Seal, Oil                                                                                    |
| 5 32644A              | Intake Valve (Std.) (Incl. 9)                                                                |
| 5 32645A              | Intake Valve (3td.) (Incl. 9) Intake Valve (1/32" OS) (Incl. 9)                              |
| 6 29313C              | Exhaust Valve (Std.) (Incl. 9)                                                               |
| 6 29315C              | Exhaust Valve (3/32" OS) (Incl. 9)                                                           |
| 8 31672               | , , , ,                                                                                      |
| 9 31673               | Spring, Valve<br>Cap, Lower valve spring                                                     |
| 10 610961             | Key Flywheel                                                                                 |
| 11 34728              | Crankshaft (Incl. 24)                                                                        |
| 13 33876              | Gasket, Stator                                                                               |
| 14A 33562B            | Piston & Pin Ass'y.(Std.)(Incl.16)(2- 13/16")                                                |
| 14A 33563B            | Piston & Pin Ass'y. (.010" OS) (Incl. 16)                                                    |
| 14A 33564B            | Piston & Pin Ass'y. (.020" OS) (Incl. 16)                                                    |
| 14 34535              | Piston, Pin & Ring Set (Std.) (2-13/1 6" Bore)                                               |
| 14 34536              | Piston, Pin & Ring Set (3id.) (2-13/10 Bore)                                                 |
| 14 34537              | Piston, Pin & Ring Set (.010 CS)                                                             |
| 15 33567              | Ring Set (Std.) (2-13/16" Bore)                                                              |
| 15 33568              | Ring Set (0.10" OS)                                                                          |
| 15 33569              | Ring Set (.010 '03)                                                                          |
| 16 20381              | Ring Set (325 GS) Ring, Piston pin retaining                                                 |
| 17 32875              | Rod Assy., Connecting (Incl. 18 & 20)                                                        |
| 18 32610A             | Bolt, Connecting Rod                                                                         |
| 20 32654              | Dipper, Oil                                                                                  |
| 21 27241              | Lifter, Valve                                                                                |
| 22 33158              | Camshaft                                                                                     |
| 23 30756B             | Cover, Cylinder (Incl. 24, 30, 31 & 1 06)                                                    |
| 24 28540              | Seal, Oil                                                                                    |
| 28 27677A             | * Gasket, Cylinder cover                                                                     |
| 29 650451             | Screw, 1/4-20 x 1" (Use as required)                                                         |
| 29 650488             | Screw, 1/4-20 x 1-1/4" (Use as requir ed)                                                    |
| 30 27625              | Plug, Oil filler (Incl. 31)                                                                  |
| 31 29673              | * Gasket, Oil fill plug                                                                      |
| 32 33554A             | Gasket, Cylinder head                                                                        |
| 33 33016A             | Head, Cylinder(Incl. 35)                                                                     |
| 34 26073              | Washer (Not used on late production)                                                         |
| 34 650691             | Washer (Use as required)                                                                     |
| 35 650694A            | Screw, 5/16-18 x 2" (Use as required)                                                        |
| 35 650818             | Screw, 5/16-18 x 1-1/2" (Use as requi red)                                                   |
| 35 650865             | Screw, 5/16-18 x 2" (Use as required)                                                        |
| 36 6021A              | Screw, 5/16-18 x 1-1/2" (As req;not w /650691)                                               |
| 37 33636              | Resistor Spark Plug (RJ-8C)                                                                  |
| 38 31619A             | * Gasket, Breather                                                                           |
| 39A 31337A            | Breather Ass'y. (Incl. 38 & 40)                                                              |
| 40 31410              | Element, Breather                                                                            |
| 45 650128             | Screw, 10-24 x 1/2"                                                                          |
| 46 33673A             | * Gasket, Intake (1/32" thick)                                                               |
| 47 33666              | Pipe, Intake                                                                                 |
| 48 30646<br>50 33608  | Screw, 1/4-20 x 1-3/8"                                                                       |
| 59 32698<br>60 34540  | Link, Governor-to-throttle                                                                   |
| 60 31510<br>63A 31334 | Lever, Governor  Pod. Governor (Incl. 67)                                                    |
| 63A 31334<br>64 33342 | Rod, Governor (Incl. 67)                                                                     |
| 64 33342<br>65 650561 | Baffle, Blower housing<br>Screw, 1/4-20 x 5/8"                                               |
| 66 29752              | ·                                                                                            |
| 66 29752<br>66        | Nut & Lockwasher Assy., 1/4-28 (As re quired) Pop Rivet (Purchase locally)(Use as r equired) |
|                       | Pop Rivel (Pulchase locally)(Use as required)                                                |

Pop Rivet (Purchase locally)(Use as r equired)

WWW.mymowerparts.com

| Ref # | Part Number                       | Otv          | Description                                                   |
|-------|-----------------------------------|--------------|---------------------------------------------------------------|
|       | 28277                             | Qty          | Washer, Flat                                                  |
|       | 650168                            |              | Washer, Flat                                                  |
|       | 29212                             |              | Screw, 1/4-28 x 7/16"                                         |
|       | 33663C                            |              |                                                               |
| 70    | 33003C                            |              | Blower Housing (For electric starter) NOTE: In original       |
|       |                                   |              | production some starters are riveted to the blower housing.   |
|       |                                   |              | Replacement housing has threaded studs. Order four nuts       |
|       |                                   |              | (29752) for remounting of starter.                            |
| 74A   | 30747                             |              | Clip, Spark plug shorting                                     |
|       | 650890                            |              | Lockwasher                                                    |
|       | 27272A                            |              | * Gasket, Air cleaner                                         |
|       | 34212                             |              | Bracket, Holddown                                             |
|       | 30200                             |              | Screw, 10-24 x 9/16"                                          |
|       | 29752                             |              | Nut & Lockwasher Assy., 1/4-28                                |
|       | 33341                             |              | Extension, Baffle                                             |
|       | 650701                            |              | Screw, 8-18 x 7/16"                                           |
|       | 6201                              |              | Screw, 1/4-28 x 7/8"                                          |
|       | 650870                            |              | Screw, 1/4-28 x 1-11/16"                                      |
|       | 28212                             |              | Spacer                                                        |
|       | 26756                             |              | * Gasket, Carburetor                                          |
|       | 31715                             |              | Body, Air cleaner                                             |
|       | 650152                            |              | Screw, 8-32 x 3/8"                                            |
|       | 31691                             |              | Bracket, Air cleaner                                          |
|       | 28820                             |              | Screw, 10-32 x 1/2"                                           |
|       | 33344                             |              | Baffle, Heat                                                  |
|       | 35349                             |              | Ground Wire                                                   |
|       | 730127                            |              | Air Cleaner Ass'y. (Incl.76,76A,90A,91A,92,93,94, &           |
|       |                                   |              | 221A)(Use as required)                                        |
| 400   | 00.450                            |              |                                                               |
|       | 28458                             |              | Bearing, Ball                                                 |
|       | 30590A                            |              | Washer, Flat                                                  |
|       | 30574                             |              | Shaft, Mechanical governor                                    |
|       | 30591                             |              | Gear Assy.,Governor (Incl. 105)                               |
|       | 30588A                            |              | Spool Governor                                                |
|       | 29193                             |              | Ring, Retaining                                               |
|       | 28371B                            |              | Fuel Tank Bracket                                             |
|       | 650561                            |              | Screw, 1/4-20 x 5/8"                                          |
|       | 34711                             |              | Fuel Tank (Incl. 115 & 123)                                   |
|       | 410144B                           |              | Fuel Cap (Std.)(Wh.Plastic)(1-1/2" I. D.)                     |
| 115   | 33032                             |              | Fuel Cap (Red Plastic)(1-3/16" I.D.) (Spurt resistant, Low    |
|       |                                   |              | profile)                                                      |
| 115   | 34210                             |              | Fuel Cap (Red Plastic)(1-3/16" I.D.) (Spurt resistant, High   |
|       |                                   |              | profile)                                                      |
| 116   | 650665                            |              | Screw, 1/4-15 x 7/8"                                          |
|       | 29774                             |              | Line, Fuel (Braided 8.25")                                    |
|       | 30795                             |              | Line, Fuel (Braided 1.23 )                                    |
|       | 30962                             |              | Line, Fuel (Braided 32")                                      |
|       | 28819                             |              | Spring, Fuel line (Use as required)                           |
|       | 29745                             |              | Extension, Blower housing                                     |
|       | 650128                            |              | Screw, 10-24 x 1/2"                                           |
|       | 26460                             |              | Clamp, Fuel line (Use as required)                            |
|       | 650489                            |              | Screw, 1/4-20 x 5/8"                                          |
|       | 27276                             |              | Cover, Spark plug                                             |
|       | 33670A                            |              | * Gasket, Muffler                                             |
|       | 650628A                           |              | 5/16-18 x 2-3/8"                                              |
|       | 26073                             |              |                                                               |
|       |                                   |              | Washer, flat                                                  |
|       | 650561<br>30063                   |              | Screw, 1/4-20 x 5/8"  Screw, 1/4-20 x 1/2" (Use as required.) |
| 140   | 30003 <b>XXXXXXX 100 X</b> 1100 O | <b>TT</b> 74 | Screw, 1/4-20 x 1/2" (Use as required)                        |

www.mymowerparts.com