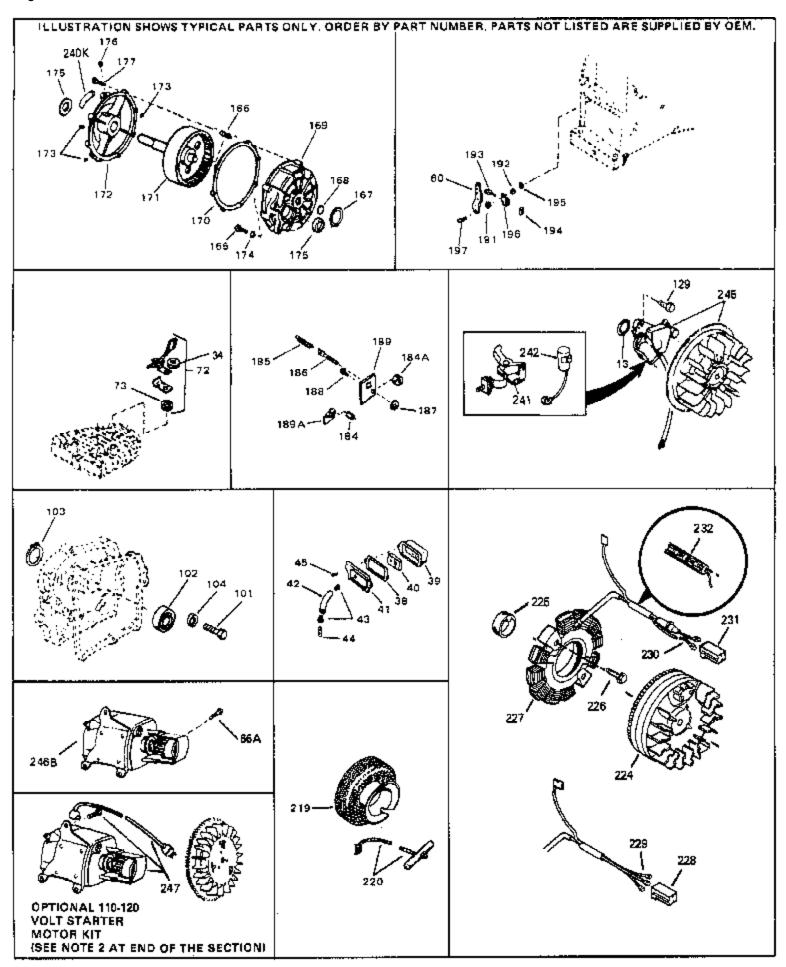

For Discount Tecumseh Engine Parts Call 606-678-9623 or 606-561-4983 HS50-67122C Page 7 of 8 Engine Parts List #3

www.mymowerparts.com

| Ref # | Part Number | Qty | Description                                                                                                                                                                                                                                                                                                                |
|-------|-------------|-----|----------------------------------------------------------------------------------------------------------------------------------------------------------------------------------------------------------------------------------------------------------------------------------------------------------------------------|
| 13    | 33876       |     | Gasket, Stator                                                                                                                                                                                                                                                                                                             |
| 34    | 26073       |     | Washer (Not used on late production)                                                                                                                                                                                                                                                                                       |
| 34    | 650691      |     | Washer (Use as required)                                                                                                                                                                                                                                                                                                   |
| 38    | 31619A      |     | * Gasket, Breather                                                                                                                                                                                                                                                                                                         |
| 40    | 31410       |     | Element, Breather                                                                                                                                                                                                                                                                                                          |
| 45    | 650128      |     | Screw, 10-24 x 1/2"                                                                                                                                                                                                                                                                                                        |
| 197   | 650548      |     | Screw, 8-32 x 5/16"                                                                                                                                                                                                                                                                                                        |
| 219   | 34788       |     | Pulley, Starter rope                                                                                                                                                                                                                                                                                                       |
| 225   | 35189       |     | Spacer, Coil Assy.                                                                                                                                                                                                                                                                                                         |
| 241   | 30547A      |     | Contact Assy., Breaker                                                                                                                                                                                                                                                                                                     |
| 242   | 30548B      |     | Condenser                                                                                                                                                                                                                                                                                                                  |
| 245   | 610942A     |     | Magneto NOTE: The complete magneto is not available as<br>an assembly. The magneto number is shown for reference<br>purposes only. Order component partsindividually, as shown<br>in partslist. (Refer to Division 5, Section B, page 35 for<br>breakdown)                                                                 |
| 247   | 33290D      |     | Starter Motor Kit (110-120 Volt) This 110-120 volt starter<br>motor kit may have been added to this engine. It can be<br>added only if cylinder hasdrilled and tapped starter mounting<br>bosses and a ring gear flywheel. Refer to service number<br>stamped on end cap of motor, or on decal, for identification.<br>Ref |