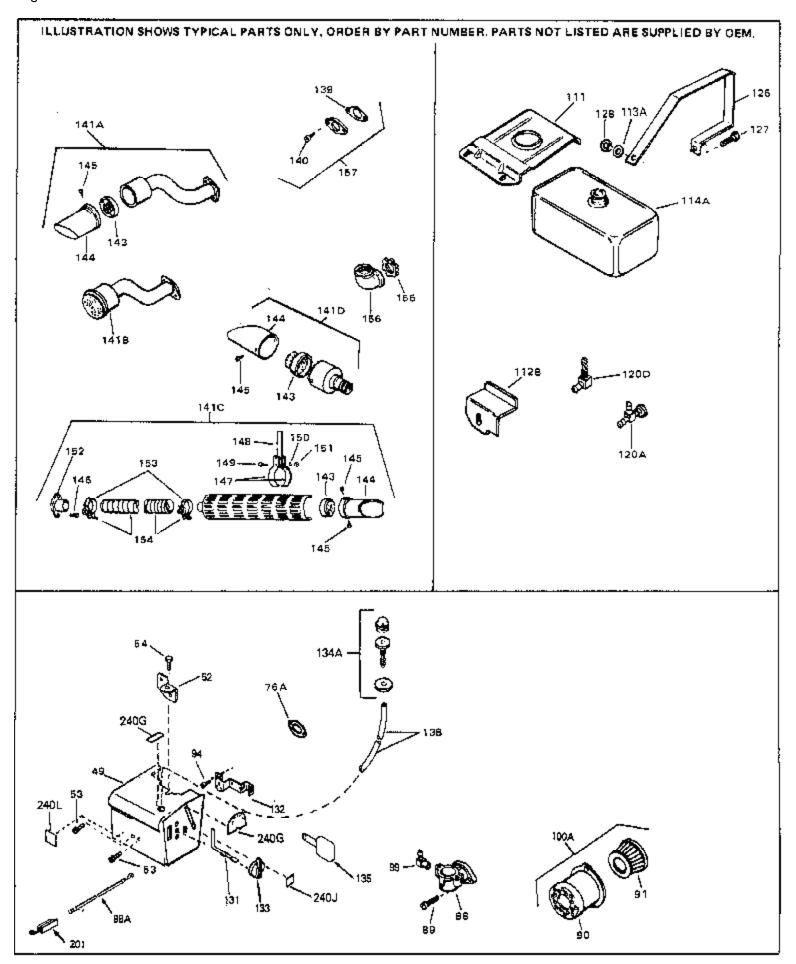

For Discount Tecumseh Engine Parts Call 606-678-9623 or 606-561-4983 HS50-67122C Page 5 of 8 Engine Parts List #2

| Ref # | Part Number | ty De                   | escription                                                                                                                                                                                                                                      |
|-------|-------------|-------------------------|-------------------------------------------------------------------------------------------------------------------------------------------------------------------------------------------------------------------------------------------------|
| 13    | 33876       | Ga                      | asket, Stator                                                                                                                                                                                                                                   |
| 90    | 31715       | Bo                      | dy, Air cleaner                                                                                                                                                                                                                                 |
| 91    | 30727       | Ele                     | ement, Air cleaner                                                                                                                                                                                                                              |
| 94    | 28820       | Sci                     | rew, 10-32 x 1/2"                                                                                                                                                                                                                               |
| 100A  | 730164      |                         | <sup>•</sup> Cleaner Ass'y. (Incl. 76, 90, 91, 92, 93, 94, & 221B) (Use required)                                                                                                                                                               |
| 111   | 28371B      | Fue                     | el Tank Bracket                                                                                                                                                                                                                                 |
|       | 32961       | Shi                     | ut-off Valve, Fuel                                                                                                                                                                                                                              |
| 139   | 33670A      |                         | Sasket, Muffler                                                                                                                                                                                                                                 |
| 140   | 792020      | Sci                     | rew, 1/4-20 x 2-1/4"                                                                                                                                                                                                                            |
| 140   | 30063       | Sci                     | rew, 1/4-20 x 1/2" (Use as required )                                                                                                                                                                                                           |
| 141D  | 391026      |                         | uffler (Incl. 143, 144 & 145) (This spark arrester mufflercan used on any model.)                                                                                                                                                               |
| 157   | 730165      | Mu                      | uff.Adapter Kit (Incl.139,140)(As re quired)                                                                                                                                                                                                    |
| 201   | 610973      |                         | rminal Assy. (Use as required)                                                                                                                                                                                                                  |
| 245   | 610942A     | Ma<br>an<br>pur<br>in p | agneto NOTE: The complete magneto is not available as<br>assembly. The magneto number is shown for reference<br>rposes only. Order component partsindividually, as shown<br>partslist. (Refer to Division 5, Section B, page 35 for<br>eakdown) |