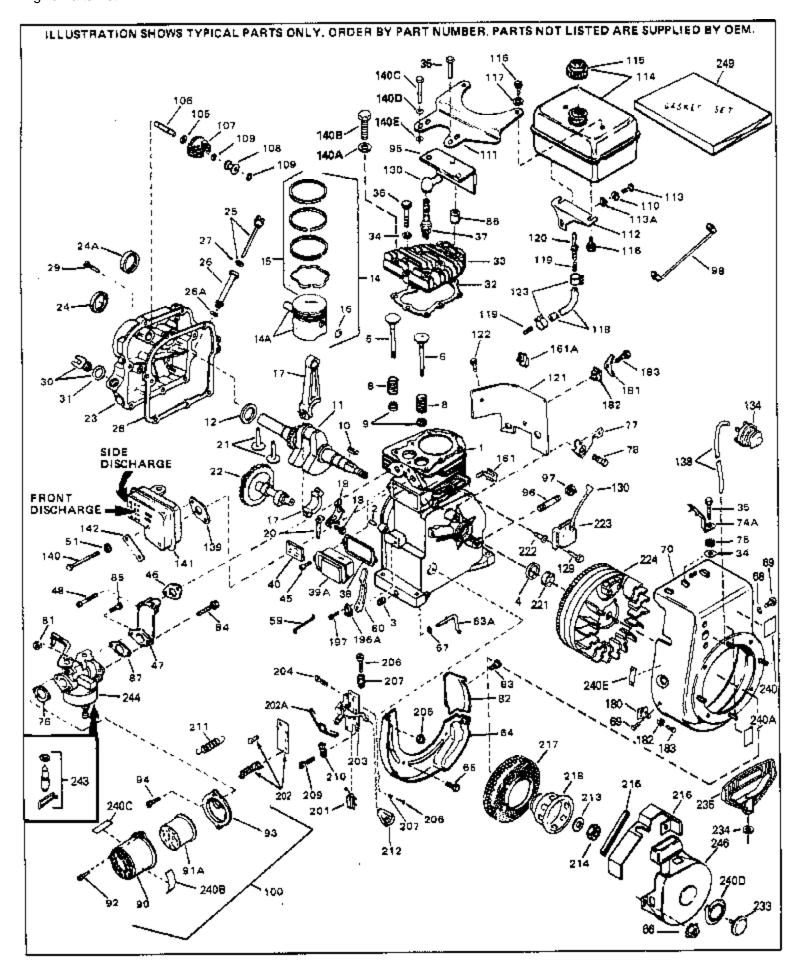

For Discount Tecumseh Engine Parts Call 606-678-9623 or 606-561-4983 HS50-67122C Page 1 of 8 Engine Parts List #1

| Ref # Part Number | Qty Description                                |
|-------------------|------------------------------------------------|
| 1 33674B          | Cylinder (Incl. 2, 3 & 4) (2-13/16" B ore)     |
| 2 26727           | Pin, Dowel                                     |
| 3 27642           | Oil Drain Plug                                 |
|                   | •                                              |
| 4 32600           | Seal, Oil                                      |
| 5 32644A          | Intake Valve (Std.) (Incl. 9)                  |
| 5 32645A          | Intake Valve (1/32" OS) (Incl. 9)              |
| 6 29313C          | Exhaust Valve (Std.) (Incl. 9)                 |
| 6 29315C          | Exhaust Valve (1/32" OS) (Incl. 9)             |
| 8 31672           | Spring, Valve                                  |
| 9 31673           | Cap, Lower valve spring                        |
|                   |                                                |
| 10 610951         | Key, Flywheel                                  |
| 11 33677A         | Crankshaft                                     |
| 12 32323          | Washer, Thrust                                 |
| 13 33876          | Gasket, Stator                                 |
| 14A 33562B        | Piston & Pin Ass'y.(Std.)(Incl.16)(2- 13/16")  |
| 14A 33563B        | Piston & Pin Ass'y. (.010" OS) (Incl. 16)      |
| 14A 33564B        | Piston & Pin Ass'y. (.020" OS) (Incl. 16)      |
|                   |                                                |
| 14 34535          | Piston, Pin & Ring Set (Std.) (2-13/1 6" Bore) |
| 14 34536          | Piston, Pin & Ring Set (.010" OS)              |
| 14 34537          | Piston, Pin & Ring Set (.020" OS)              |
| 15 33567          | Ring Set (Std.) (2-13/16" Bore)                |
| 15 33568          | Ring Set (.010" OS)                            |
| 15 33569          | Ring Set (.020" OS)                            |
| 16 20381          | Ring, Piston pin retaining                     |
| 17 32875          | Rod Assy., Connecting (Incl. 18 & 20)          |
|                   |                                                |
| 18 32610A         | Bolt, Connecting Rod                           |
| 20 32654          | Dipper, Oil                                    |
| 21 27241          | Lifter, Valve                                  |
| 22 33158          | Camshaft                                       |
| 23 32700A         | Cover, Cylinder (Incl. 24, 29, 30, 31 & 106)   |
| 24 27897          | Seal, Oil                                      |
| 28 27677A         | * Gasket, Cylinder cover                       |
| 29 650451         | Screw, 1/4-20 x 1" (Use as required)           |
| 29 650488         | Screw, 1/4-20 x 1-1/4" (Use as requir ed)      |
| 30 27625          | Plug, Oil filler (Incl. 31)                    |
| 31 29673          | * Gasket, Oil fill plug                        |
| 32 33554A         | Gasket, Cylinder head                          |
| 33 33016A         | Head, Cylinder(Incl. 35)                       |
|                   |                                                |
| 34 26073          | Washer (Not used on late production)           |
| 34 650691         | Washer (Use as required)                       |
| 35 650694A        | Screw, 5/16-18 x 2" (Use as required)          |
| 35 650818         | Screw, 5/16-18 x 1-1/2" (Use as requi red)     |
| 35 650865         | Screw, 5/16-18 x 2" (Use as required)          |
| 36 6021A          | Screw, 5/16-18 x 1-1/2" (As req;not w /650691) |
| 37 33636          | Resistor Spark Plug (RJ-8C)                    |
| 38 31619A         | * Gasket, Breather                             |
| 39A 31337A        | Breather Ass'y. (Incl. 38 & 40)                |
| 40 31410          | Element, Breather                              |
| 45 650128         | Screw, 10-24 x 1/2"                            |
| 46 33673A         |                                                |
|                   | * Gasket, Intake (1/32" thick)                 |
| 47 33666          |                                                |
| 48 30646          | Screw, 1/4-20 x 1-3/8"                         |
| 59 32698          | Link, Governor-to-throttle                     |
| 60 31510          | Lever, Governor                                |
| 63A 31334         | Rod, Governor (Incl. 67)                       |
| 64 33342          | Baffle, Blower housing                         |
| 65 650561         | Screw, 1/4-20 x 5/8"                           |
| 66 29752          | Nut & Lockwasher Assy., 1/4-28 (As re quired)  |
|                   | wernarts com                                   |

| Ref # | Part Number      | Qty | Description                                                 |
|-------|------------------|-----|-------------------------------------------------------------|
| 66    |                  |     | Pop Rivet (Purchase locally)(Use as r equired)              |
|       | 28277            |     | Washer, Flat                                                |
|       | 650168           |     | Washer, Flat                                                |
|       | 29212            |     | Screw, 1/4-28 x 7/16"                                       |
| 70    | 33663C           |     | Blower Housing (For electric starter) NOTE: In original     |
|       |                  |     | production some starters are riveted to the blower housing. |
|       |                  |     | Replacement housing has threaded studs. Order four nuts     |
|       |                  |     | (29752) for remounting of starter.                          |
| 76    | 27272A           |     | * Gasket, Air cleaner                                       |
| 77    | 34212            |     | Bracket, Holddown                                           |
| 78    | 30200            |     | Screw, 10-24 x 9/16"                                        |
|       | 29752            |     | Nut & Lockwasher Assy., 1/4-28                              |
|       | 33341            |     | Extension, Baffle                                           |
|       | 650701           |     | Screw, 8-18 x 7/16"                                         |
|       | 6201             |     | Screw, 1/4-28 x 7/8"                                        |
|       | 650870           |     | Screw, 1/4-28 x 1-11/16"                                    |
|       | 28212            |     | Spacer                                                      |
|       | 26756<br>31715   |     | * Gasket, Carburetor<br>Body, Air cleaner                   |
|       | 650152           |     | Screw, 8-32 x 3/8"                                          |
|       | 31914            |     | Bracket, Air cleaner                                        |
|       | 28820            |     | Screw, 10-32 x 1/2"                                         |
|       | 33344            |     | Baffle, Heat                                                |
|       | 35349            |     | Ground Wire                                                 |
|       | 730127           |     | Air Cleaner Ass'y. (Incl.76,76A,90A,91A,92,93,94, &         |
|       |                  |     | 221A)(Use as required)                                      |
| 105   | 30590A           |     | Washer, Flat                                                |
|       | 30574            |     | Shaft, Mechanical governor                                  |
|       | 30591            |     | Gear Assy., Governor (Incl. 105)                            |
| 108   | 30588A           |     | Spool Governor                                              |
| 109   | 29193            |     | Ring, Retaining                                             |
|       | 28371B           |     | Fuel Tank Bracket                                           |
|       | 32762            |     | Fuel Tank Bracket                                           |
|       | 650561           |     | Screw, 1/4-20 x 5/8"                                        |
|       | 35584            |     | Fuel Tank (Incl. 115 & 123)                                 |
|       | 410144B          |     | Fuel Cap (Std.)(Wh.Plastic)(1-1/2" I. D.)                   |
| CIT   | 33032            |     | Fuel Cap (Red Plastic)(1-3/16" I.D.) (Spurt resistant, Low  |
|       |                  |     | profile)                                                    |
| 115   | 34210            |     | Fuel Cap (Red Plastic)(1-3/16" I.D.) (Spurt resistant, High |
|       |                  |     | profile)                                                    |
| 116   | 650665           |     | Screw, 1/4-15 x 7/8"                                        |
| 118   | 29774            |     | Line, Fuel (Braided 8.25")                                  |
|       | 30795            |     | Line, Fuel (Braided 16")                                    |
|       | 30962            |     | Line, Fuel (Braided 32")                                    |
|       | 28819            |     | Spring, Fuel line (Use as required)                         |
|       | 29745            |     | Extension, Blower housing                                   |
|       | 650128           |     | Screw, 10-24 x 1/2"                                         |
|       | 26460            |     | Clamp, Fuel line (Use as required)                          |
|       | 650489<br>610118 |     | Screw, 1/4-20 x 5/8"<br>Cover, Spark plug                   |
|       | 33670A           |     | * Gasket, Muffler                                           |
|       | 650628A          |     | 5/16-18 x 2-3/8"                                            |
|       | 26073            |     | Washer, flat                                                |
|       | 792020           |     | Screw, 1/4-20 x 2-1/4"                                      |
|       | 30063            |     | Screw, 1/4-20 x 1/2" (Use as required )                     |
|       | 33697A           |     | Muffler (Front Discharge)                                   |
|       | www.mvmc         | )W  | erparts.com                                                 |

|      |         | Description                                                                                                                                                                                                                                                |
|------|---------|------------------------------------------------------------------------------------------------------------------------------------------------------------------------------------------------------------------------------------------------------------|
|      | 29443   | Clip, Fuel line                                                                                                                                                                                                                                            |
|      | 33356   | Terminal, Ground                                                                                                                                                                                                                                           |
| 182  | 28545   | Grommet, Plastic                                                                                                                                                                                                                                           |
| 183  | 650760  | Screw, 8-32 x 3/8"                                                                                                                                                                                                                                         |
| 196A | 31335   | Clamp, Governor lever                                                                                                                                                                                                                                      |
| 197  | 650548  | Screw, 8-32 x 5/16"                                                                                                                                                                                                                                        |
| 201  | 610973  | Terminal Assy. (Use as required)                                                                                                                                                                                                                           |
| 202  | 33857   | Spring Assy. (Used in late production )                                                                                                                                                                                                                    |
|      | 32923   | Spring, Torsion (Used in early produc tion)                                                                                                                                                                                                                |
|      | 730136A | Control Brkt (Incl.202,202A,204,205,2 06,207)                                                                                                                                                                                                              |
|      | 650139  | Screw, 8-32 x 1/2" (Use as required)                                                                                                                                                                                                                       |
|      | 650152  | Screw, 8-32 x 3/8" (Use as required)                                                                                                                                                                                                                       |
|      | 30200   | Screw, 10-24 9/16" (Use as required)                                                                                                                                                                                                                       |
|      | 30322   | Nut & Lockwasher (Use as required)                                                                                                                                                                                                                         |
|      | 650688  | Screw, 10-32 x 1" (Used on early prod uction)                                                                                                                                                                                                              |
|      | 650549  | Screw, 5-40 x 7/16" (Used on late pro duction)                                                                                                                                                                                                             |
|      | 32924   |                                                                                                                                                                                                                                                            |
|      |         | Compression Spring (Used on early pro duction)                                                                                                                                                                                                             |
|      | 31342   | Compression Spring (Used on late prod uction)                                                                                                                                                                                                              |
|      | 28942   | Screw, 10-32 x 3/8"                                                                                                                                                                                                                                        |
|      | 27793   | Clip, Conduit                                                                                                                                                                                                                                              |
|      | 31426   | Spring, Extension                                                                                                                                                                                                                                          |
|      | 650815  | Washer, Belleville                                                                                                                                                                                                                                         |
|      | 650607  | Nut, Flywheel                                                                                                                                                                                                                                              |
|      | 33668   | Screen, Starter                                                                                                                                                                                                                                            |
| 218  | 33667   | Cup, Starter                                                                                                                                                                                                                                               |
| 221  | 34080   | Spacer, Flywheel key                                                                                                                                                                                                                                       |
| 222  | 650872  | Stud, Solid State Assy.                                                                                                                                                                                                                                    |
| 240B | 31752   | Decal, Air cleaner                                                                                                                                                                                                                                         |
| 240A | 550223  | Decal, Name                                                                                                                                                                                                                                                |
| 240  | 34346   | Decal. Instruction                                                                                                                                                                                                                                         |
|      | 631021  | Inlet Needle, Seat & Clip Assy.                                                                                                                                                                                                                            |
|      | 631923  | Carburetor (Incl. 87) (Refer to Division 5, Section A, page 140                                                                                                                                                                                            |
|      | 001020  | for breakdown)                                                                                                                                                                                                                                             |
| 245  | 610942A | Magneto NOTE: The complete magneto is not available as                                                                                                                                                                                                     |
|      |         | an assembly. The magneto number is shown for reference<br>purposes only. Order component partsindividually, as shown<br>in partslist. (Refer to Division 5, Section B, page 35 for<br>breakdown)                                                           |
| 246  | 590420A | Rewind Starter NOTE: In original production some starters<br>are riveted to the blowerhousing. Replacement housing has<br>threaded studs. Order four nuts (29752) for remounting of<br>starter. (Refer to Division 5, Section C, page 25 for<br>breakdown) |
| 249  | 33683B  | * Gasket Set (Incl. items marked *)                                                                                                                                                                                                                        |