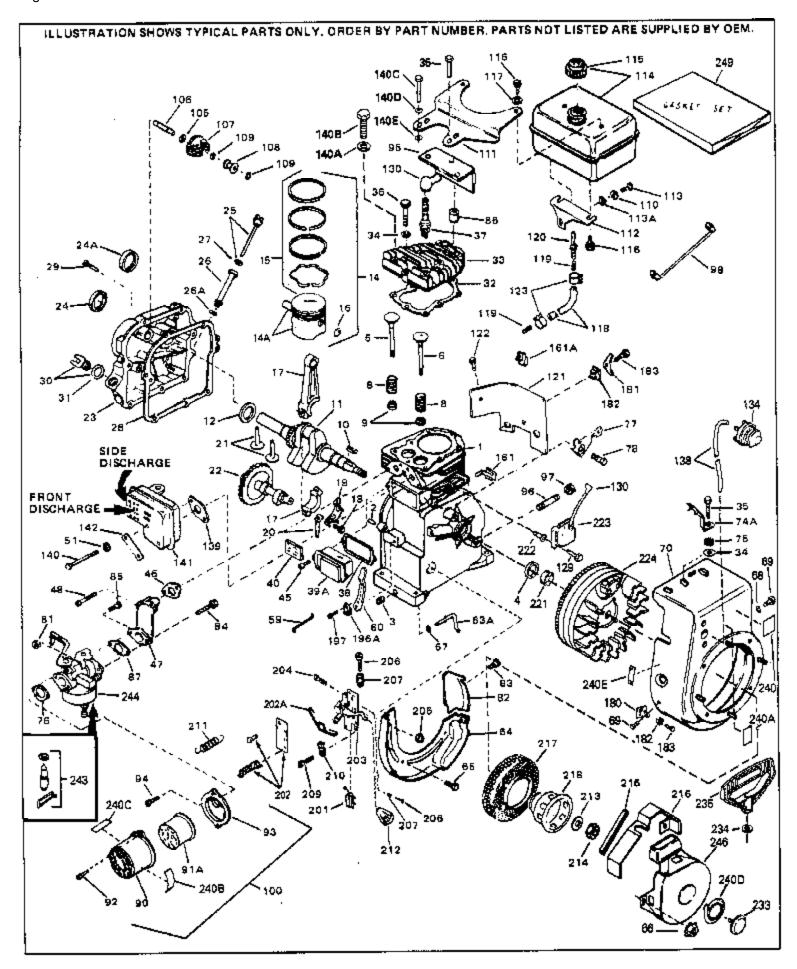

For Discount Tecumseh Engine Parts Call 606-678-9623 or 606-561-4983 HS50-67121C Page 1 of 8 Engine Parts List #1

| Ref # | Part Number | Qtv          | Description                                    |
|-------|-------------|--------------|------------------------------------------------|
|       | 33674B      | Qty          | Cylinder (Incl. 2, 3 & 4) (2-13/16" B ore)     |
|       | 26727       |              | Pin, Dowel                                     |
|       | 27642       |              | Oil Drain Plug                                 |
|       | 32600       |              | Seal, Oil                                      |
|       | 32644A      |              | Intake Valve (Std.) (Incl. 9)                  |
|       | 32645A      |              | Intake Valve (1/32" OS) (Incl. 9)              |
|       | 29313C      |              | Exhaust Valve (Std.) (Incl. 9)                 |
|       | 29315C      |              | Exhaust Valve (1/32" OS) (Incl. 9)             |
|       | 31672       |              | Spring, Valve                                  |
|       | 31673       |              | Cap, Lower valve spring                        |
|       | 610951      |              | Key, Flywheel                                  |
|       | 33677A      |              | Crankshaft                                     |
|       | 32323       |              | Washer, Thrust                                 |
|       | 33876       |              | Gasket, Stator                                 |
|       | 34535       |              | Piston, Pin & Ring Set (Std.) (2-13/1 6" Bore) |
|       | 34536       |              | Piston, Pin & Ring Set (.010" OS)              |
|       | 34537       |              | Piston, Pin & Ring Set (.020" OS)              |
|       | 33562B      |              | Piston & Pin Ass'y.(Std.)(Incl.16)(2- 13/16")  |
|       | 33563B      |              | Piston & Pin Ass'y. (.010" OS) (Incl. 16)      |
|       | 33564B      |              | Piston & Pin Ass'y. (.020" OS) (Incl. 16)      |
|       | 33567       |              | Ring Set (Std.) (2-13/16" Bore)                |
|       | 33568       |              | Ring Set (.010" OS)                            |
|       | 33569       |              | Ring Set (.020" OS)                            |
|       | 20381       |              | Ring, Piston pin retaining                     |
|       | 32875       |              | Rod Assy., Connecting (Incl. 18 & 20)          |
|       | 32610A      |              | Bolt, Connecting Rod                           |
|       | 32654       |              | Dipper, Oil                                    |
|       | 27241       |              | Lifter, Valve                                  |
|       | 33158       |              | Camshaft                                       |
|       | 32700A      |              | Cover, Cylinder (Incl. 24, 29, 30, 31 & 106)   |
|       | 27897       |              | Seal, Oil                                      |
|       | 27677A      |              | * Gasket, Cylinder cover                       |
|       | 650451      |              | Screw, 1/4-20 x 1" (Use as required)           |
|       | 650488      |              | Screw, 1/4-20 x 1-1/4" (Use as requir ed)      |
|       | 27625       |              | Plug, Oil filler (Incl. 31)                    |
|       | 29673       |              | * Gasket, Oil fill plug                        |
|       | 33554A      |              | Gasket, Cylinder head                          |
| 33    | 33016A      |              | Head, Cylinder(Incl. 35)                       |
|       | 26073       |              | Washer (Not used on late production)           |
| 34    | 650691      |              | Washer (Use as required)                       |
| 35    | 650694A     |              | Screw, 5/16-18 x 2" (Use as required)          |
| 35    | 650818      |              | Screw, 5/16-18 x 1-1/2" (Use as required)      |
| 35    | 650865      |              | Screw, 5/16-18 x 2" (Use as required)          |
| 36    | 6021A       |              | Screw, 5/16-18 x 1-1/2" (As req;not w /650691) |
| 37    | 33636       |              | Resistor Spark Plug (RJ-8C)                    |
| 38    | 31619A      |              | * Gasket, Breather                             |
| 39A   | 31337A      |              | Breather Ass'y. (Incl. 38 & 40)                |
| 40    | 31410       |              | Element, Breather                              |
| 45    | 650128      |              | Screw, 10-24 x 1/2"                            |
| 46    | 33673A      |              | * Gasket, Intake (1/32" thick)                 |
| 47    | 33666       |              | Pipe, Intake                                   |
| 48    | 30646       |              | Screw, 1/4-20 x 1-3/8"                         |
| 59    | 32698       |              | Link, Governor-to-throttle                     |
| 60    | 31510       |              | Lever, Governor                                |
|       | 31334       |              | Rod, Governor (Incl. 67)                       |
|       | 33342       |              | Baffle, Blower housing                         |
| 65    | 650561      |              | Screw, 1/4-20 x 5/8"                           |
| 66    | 29752       |              | Nut & Lockwasher Assy., 1/4-28 (As re quired)  |
|       |             | <b>XX</b> 74 | ernarts com                                    |

|     | Part Number Qt | y Description                                               |
|-----|----------------|-------------------------------------------------------------|
| 66  |                | Pop Rivet (Purchase locally)(Use as r equired)              |
|     | 28277          | Washer, Flat                                                |
|     | 650168         | Washer, Flat                                                |
|     | 29212          | Screw, 1/4-28 x 7/16"                                       |
| 70  | 33663C         | Blower Housing (For electric starter) NOTE: In original     |
|     |                | production some starters are riveted to the blower housing. |
|     |                | Replacement housing has threaded studs. Order four nuts     |
|     |                | (29752) for remounting of starter.                          |
| 74A | 30747          | Clip, Spark plug shorting                                   |
|     | 650890         | Lockwasher                                                  |
|     | 27272A         | * Gasket, Air cleaner                                       |
|     | 34212          | Bracket, Holddown                                           |
|     | 30200          | Screw, 10-24 x 9/16"                                        |
|     | 29752          | Nut & Lockwasher Assy., 1/4-28                              |
|     | 33341          | Extension, Baffle                                           |
|     | 650701         | Screw, 8-18 x 7/16"                                         |
|     | 6201           | Screw, 1/4-28 x 7/8"                                        |
|     | 650870         | Screw, 1/4-28 x 1-11/16"                                    |
|     | 28212          | Spacer                                                      |
|     | 26756          | * Gasket, Carburetor                                        |
|     | 31715          | Body, Air cleaner                                           |
|     | 650152         | Screw, 8-32 x 3/8"                                          |
|     | 31914          | Bracket, Air cleaner                                        |
|     | 28820          | Screw, 10-32 x 1/2"                                         |
|     | 33344          | Baffle, Heat                                                |
|     | 35349          | Ground Wire                                                 |
|     | 730127         | Air Cleaner Ass'y. (Incl.76,76A,90A,91A,92,93,94, &         |
|     |                | 221A)(Use as required)                                      |
| 105 | 30590A         | Washer, Flat                                                |
|     | 30574          | Shaft, Mechanical governor                                  |
|     | 30591          | Gear Assy., Governor (Incl. 105)                            |
|     | 30588A         | Spool Governor                                              |
|     | 29193          | Ring, Retaining                                             |
|     | 28371B         | Fuel Tank Bracket                                           |
|     | 32762          | Fuel Tank Bracket                                           |
|     | 650561         | Screw, 1/4-20 x 5/8"                                        |
|     | 35584          | Fuel Tank (Incl. 115 & 123)                                 |
|     | 410144B        | Fuel Cap (Std.)(Wh.Plastic)(1-1/2" I. D.)                   |
|     | 33032          | Fuel Cap (Red Plastic)(1-3/16" I.D.) (Spurt resistant, Low  |
|     |                | profile)                                                    |
| 115 | 24210          |                                                             |
| CLL | 34210          | Fuel Cap (Red Plastic)(1-3/16" I.D.) (Spurt resistant, High |
|     |                | profile)                                                    |
|     | 650665         | Screw, 1/4-15 x 7/8"                                        |
|     | 29774          | Line, Fuel (Braided 8.25")                                  |
|     | 30795          | Line, Fuel (Braided 16")                                    |
|     | 30962          | Line, Fuel (Braided 32")                                    |
|     | 28819          | Spring, Fuel line (Use as required)                         |
|     | 29745          | Extension, Blower housing                                   |
|     | 650128         | Screw, 10-24 x 1/2"                                         |
|     | 26460          | Clamp, Fuel line (Use as required)                          |
|     | 650489         | Screw, 1/4-20 x 5/8"                                        |
|     | 33670A         | * Gasket, Muffler                                           |
|     | 26073          | Washer, flat                                                |
|     | 650628A        | 5/16-18 x 2-3/8"                                            |
|     | 792020         | Screw, 1/4-20 x 2-1/4"                                      |
| 140 | 30063          | Screw, 1/4-20 x 1/2" (Use as required )                     |
|     | www.mvmow      | erdarts.com                                                 |

| Ref # | Part Number Qty | Description                                                                                                                                                                                                                                                |
|-------|-----------------|------------------------------------------------------------------------------------------------------------------------------------------------------------------------------------------------------------------------------------------------------------|
| 141   | 33671A          | Muffler (Side Discharge)                                                                                                                                                                                                                                   |
| 161   | 29443           | Clip, Fuel line                                                                                                                                                                                                                                            |
| 181   | 33356           | Terminal, Ground                                                                                                                                                                                                                                           |
| 182   | 28545           | Grommet, Plastic                                                                                                                                                                                                                                           |
| 183   | 650760          | Screw, 8-32 x 3/8"                                                                                                                                                                                                                                         |
| 196A  | 31335           | Clamp, Governor lever                                                                                                                                                                                                                                      |
| 197   | 650548          | Screw, 8-32 x 5/16"                                                                                                                                                                                                                                        |
| 201   | 610973          | Terminal Assy. (Use as required)                                                                                                                                                                                                                           |
| 203   | 33858A          | Control Bracket(Incl.201,204,205,206, 207)                                                                                                                                                                                                                 |
| 204   | 650139          | Screw, 8-32 x 1/2" (Use as required)                                                                                                                                                                                                                       |
| 204   | 650152          | Screw, 8-32 x 3/8" (Use as required)                                                                                                                                                                                                                       |
| 204   | 30200           | Screw, 10-24 9/16" (Use as required)                                                                                                                                                                                                                       |
| 205   | 30322           | Nut & Lockwasher (Use as required)                                                                                                                                                                                                                         |
| 206   | 650688          | Screw, 10-32 x 1" (Used on early prod uction)                                                                                                                                                                                                              |
| 206   | 650549          | Screw, 5-40 x 7/16" (Used on late pro duction)                                                                                                                                                                                                             |
| 207   | 32924           | Compression Spring (Used on early pro duction)                                                                                                                                                                                                             |
| 207   | 31342           | Compression Spring (Used on late prod uction)                                                                                                                                                                                                              |
| 211   | 31426           | Spring, Extension                                                                                                                                                                                                                                          |
| 212   | 32410           | Knob, Speed control                                                                                                                                                                                                                                        |
| 213   | 650815          | Washer, Belleville                                                                                                                                                                                                                                         |
| 214   | 650607          | Nut, Flywheel                                                                                                                                                                                                                                              |
| 217   | 33668           | Screen, Starter                                                                                                                                                                                                                                            |
| 218   | 33667           | Cup, Starter                                                                                                                                                                                                                                               |
| 221   | 34080           | Spacer, Flywheel key                                                                                                                                                                                                                                       |
| 222   | 650872          | Stud, Solid State Assy.                                                                                                                                                                                                                                    |
| 240B  | 31752           | Decal, Air cleaner                                                                                                                                                                                                                                         |
| 240E  | 33962           | Decal, Control                                                                                                                                                                                                                                             |
| 240   | 34346           | Decal. Instruction                                                                                                                                                                                                                                         |
| 240A  | 550223          | Decal, Name                                                                                                                                                                                                                                                |
| 243   | 631021          | Inlet Needle, Seat & Clip Assy.                                                                                                                                                                                                                            |
| 244   | 631923          | Carburetor (Incl. 87) (Refer to Division 5, Section A, page 140                                                                                                                                                                                            |
|       |                 | for breakdown)                                                                                                                                                                                                                                             |
| 245   | 610942A         | Magneto NOTE: The complete magneto is not available as<br>an assembly. The magneto number is shown for reference<br>purposes only. Order component partsindividually, as shown                                                                             |
|       |                 | in partslist. (Refer to Division 5, Section B, page 35 for<br>breakdown)                                                                                                                                                                                   |
| 246   | 590420A         | Rewind Starter NOTE: In original production some starters<br>are riveted to the blowerhousing. Replacement housing has<br>threaded studs. Order four nuts (29752) for remounting of<br>starter. (Refer to Division 5, Section C, page 25 for<br>breakdown) |
| 249   | 33683B          | * Gasket Set (Incl. items marked *)                                                                                                                                                                                                                        |
|       |                 |                                                                                                                                                                                                                                                            |