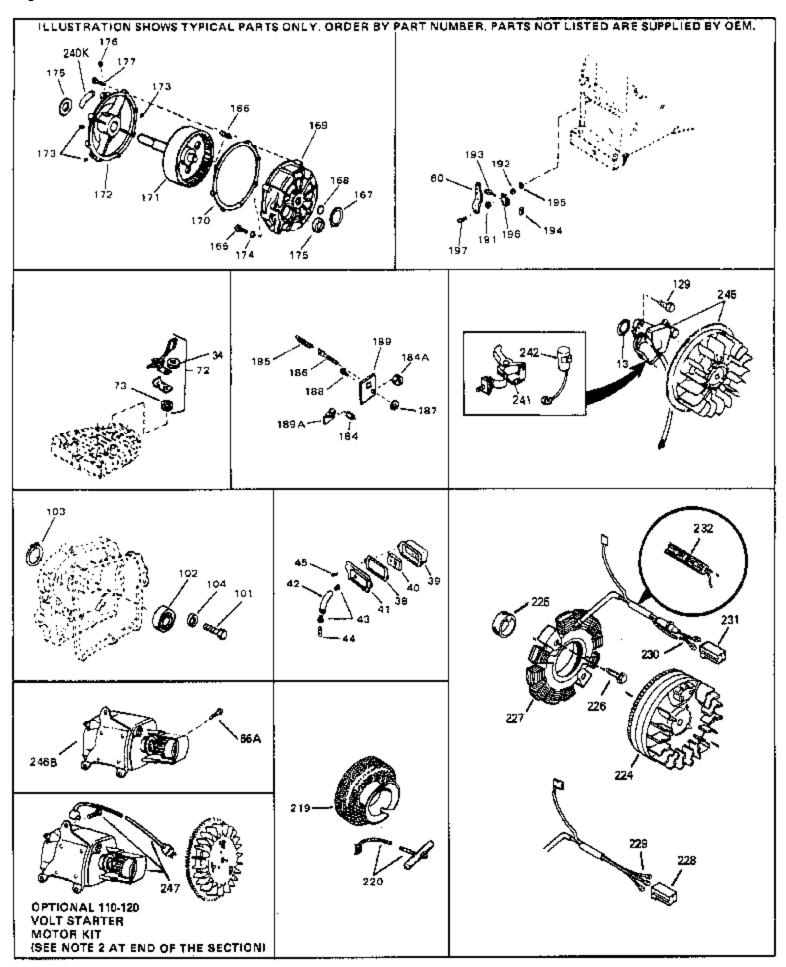

For Discount Tecumseh Engine Parts Call 606-678-9623 or 606-561-4983 HS50-67121C Page 7 of 8 Engine Parts List #3

www.mymowerparts.com

| Ref # | Part Number | Qty Description                                                                                                                                                                                                                                                                                                            |
|-------|-------------|----------------------------------------------------------------------------------------------------------------------------------------------------------------------------------------------------------------------------------------------------------------------------------------------------------------------------|
| 13    | 33876       | Gasket, Stator                                                                                                                                                                                                                                                                                                             |
| 34    | 26073       | Washer (Not used on late production)                                                                                                                                                                                                                                                                                       |
| 34    | 650691      | Washer (Use as required)                                                                                                                                                                                                                                                                                                   |
| 38    | 31619A      | * Gasket, Breather                                                                                                                                                                                                                                                                                                         |
| 40    | 31410       | Element, Breather                                                                                                                                                                                                                                                                                                          |
| 45    | 650128      | Screw, 10-24 x 1/2"                                                                                                                                                                                                                                                                                                        |
| 197   | 650548      | Screw, 8-32 x 5/16"                                                                                                                                                                                                                                                                                                        |
| 219   | 34788       | Pulley, Starter rope                                                                                                                                                                                                                                                                                                       |
| 225   | 35189       | Spacer, Coil Assy.                                                                                                                                                                                                                                                                                                         |
| 241   | 30547A      | Contact Assy., Breaker                                                                                                                                                                                                                                                                                                     |
| 242   | 30548B      | Condenser                                                                                                                                                                                                                                                                                                                  |
|       | 610942A     | Magneto NOTE: The complete magneto is not available as<br>an assembly. The magneto number is shown for reference<br>purposes only. Order component partsindividually, as shown<br>in partslist. (Refer to Division 5, Section B, page 35 for<br>breakdown)                                                                 |
| 247   | 33290D      | Starter Motor Kit (110-120 Volt) This 110-120 volt starter<br>motor kit may have been added to this engine. It can be<br>added only if cylinder hasdrilled and tapped starter mounting<br>bosses and a ring gear flywheel. Refer to service number<br>stamped on end cap of motor, or on decal, for identification.<br>Ref |