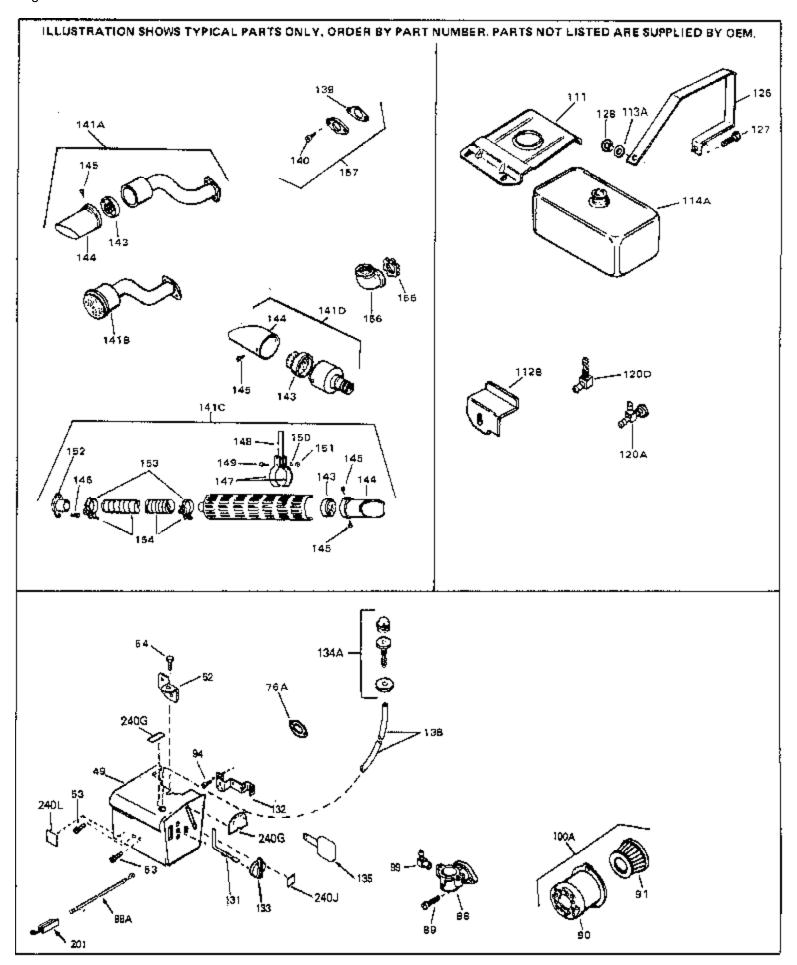

For Discount Tecumseh Engine Parts Call 606-678-9623 or 606-561-4983 HS50-67121C Page 5 of 8 Engine Parts List #2

| Ref # | Part Number | Qty | Description                                                                                                                                                                                                                                                |
|-------|-------------|-----|------------------------------------------------------------------------------------------------------------------------------------------------------------------------------------------------------------------------------------------------------------|
| 13    | 33876       |     | Gasket, Stator                                                                                                                                                                                                                                             |
| 90    | 31715       |     | Body, Air cleaner                                                                                                                                                                                                                                          |
| 91    | 30727       |     | Element, Air cleaner                                                                                                                                                                                                                                       |
| 94    | 28820       |     | Screw, 10-32 x 1/2"                                                                                                                                                                                                                                        |
| 100A  | 730164      |     | Air Cleaner Ass'y. (Incl. 76, 90, 91, 92, 93, 94, & 221B) (Use as required)                                                                                                                                                                                |
| 111   | 28371B      |     | Fuel Tank Bracket                                                                                                                                                                                                                                          |
| 139   | 33670A      |     | * Gasket, Muffler                                                                                                                                                                                                                                          |
|       | 792020      |     | Screw, 1/4-20 x 2-1/4"                                                                                                                                                                                                                                     |
| 140   | 30063       |     | Screw, 1/4-20 x 1/2" (Use as required )                                                                                                                                                                                                                    |
| 141D  | 391026      |     | Muffler (Incl. 143, 144 & 145) (This spark arrester mufflercan be used on any model.)                                                                                                                                                                      |
| 157   | 730165      |     | Muff.Adapter Kit (Incl.139,140)(As re quired)                                                                                                                                                                                                              |
| 201   | 610973      |     | Terminal Assy. (Use as required)                                                                                                                                                                                                                           |
| 245   | 610942A     |     | Magneto NOTE: The complete magneto is not available as<br>an assembly. The magneto number is shown for reference<br>purposes only. Order component partsindividually, as shown<br>in partslist. (Refer to Division 5, Section B, page 35 for<br>breakdown) |