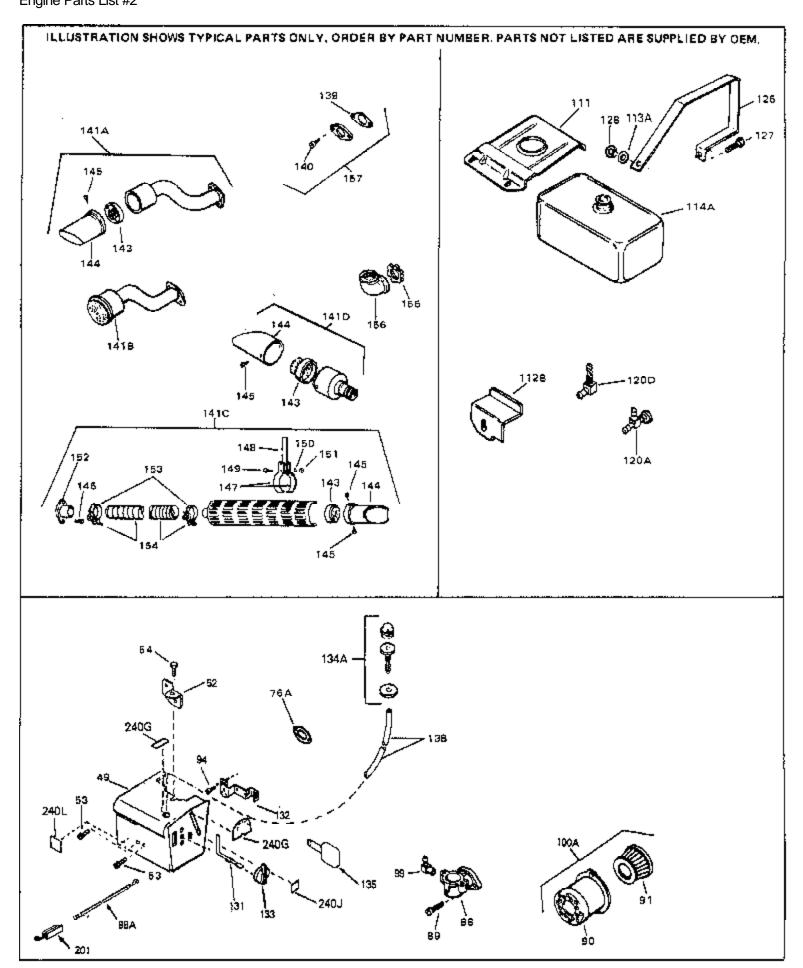

For Discount Tecumseh Engine Parts Call 606-678-9623 or 606-561-4983

HS50-67119C

Page 1 of 8

Engine Parts List #1

www.mymowerparts.com

| Ref # | Part Number Qty  | Description                                                       |
|-------|------------------|-------------------------------------------------------------------|
|       | 33674B           | Cylinder (Incl. 2, 3 & 4) (2-13/16" B ore)                        |
|       | 26727            | Pin, Dowel                                                        |
|       | 27642            | Oil Drain Plug                                                    |
|       | 32600            | Seal, Oil                                                         |
|       | 32644A           | Intake Valve (Std.) (Incl. 9)                                     |
|       | 32645A           | Intake Valve (3.1.3.1 (Incl. 9)                                   |
|       | 29313C           | Exhaust Valve (Std.) (Incl. 9)                                    |
|       | 29315C<br>29315C | Exhaust Valve (3td.) (Incl. 9) Exhaust Valve (1/32" OS) (Incl. 9) |
|       | 31672            | , , ,                                                             |
|       |                  | Spring, Valve                                                     |
|       | 31673            | Cap, Lower valve spring                                           |
|       | 610951           | Key, Flywheel                                                     |
|       | 34117            | Crankshaft (Incl. 24)                                             |
|       | 33876            | Gasket, Stator                                                    |
|       | 33562B           | Piston & Pin Ass'y.(Std.)(Incl.16)(2- 13/16")                     |
|       | 33563B           | Piston & Pin Ass'y. (.010" OS) (Incl. 16)                         |
|       | 33564B           | Piston & Pin Ass'y. (.020" OS) (Incl. 16)                         |
|       | 34535            | Piston, Pin & Ring Set (Std.) (2-13/1 6" Bore)                    |
|       | 34536            | Piston, Pin & Ring Set (.010" OS)                                 |
|       | 34537            | Piston, Pin & Ring Set (.020" OS)                                 |
|       | 33567            | Ring Set (Std.) (2-13/16" Bore)                                   |
|       | 33568            | Ring Set (.010" OS)                                               |
|       | 33569            | Ring Set (.020" OS)                                               |
|       | 20381            | Ring, Piston pin retaining                                        |
|       | 32875            | Rod Assy., Connecting (Incl. 18 & 20)                             |
|       | 32610A           | Bolt, Connecting Rod                                              |
|       | 32654            | Dipper, Oil                                                       |
|       | 27241            | Lifter, Valve                                                     |
|       | 33158            | Camshaft                                                          |
| 23    | 30756B           | Cover, Cylinder (Incl. 24, 30, 31 & 1 06)                         |
|       | 28540            | Seal, Oil                                                         |
| 28    | 27677A           | * Gasket, Cylinder cover                                          |
| 29    | 650451           | Screw, 1/4-20 x 1" (Use as required)                              |
| 29    | 650488           | Screw, 1/4-20 x 1-1/4" (Use as requir ed)                         |
| 30    | 27625            | Plug, Oil filler (Incl. 31)                                       |
| 31    | 29673            | * Gasket, Oil fill plug                                           |
| 32    | 33554A           | Gasket, Cylinder head                                             |
| 33    | 33016A           | Head, Cylinder(Incl. 35)                                          |
| 34    | 26073            | Washer (Not used on late production)                              |
| 34    | 650691           | Washer (Use as required)                                          |
| 35    | 650694A          | Screw, 5/16-18 x 2" (Use as required)                             |
| 35    | 650818           | Screw, 5/16-18 x 1-1/2" (Use as required)                         |
| 35    | 650865           | Screw, 5/16-18 x 2" (Use as required)                             |
|       | 6021A            | Screw, 5/16-18 x 1-1/2" (As reg;not w /650691)                    |
|       | 33636            | Resistor Spark Plug (RJ-8C)                                       |
|       | 31619A           | * Gasket, Breather                                                |
|       | 31337A           | Breather Ass'y. (Incl. 38 & 40)                                   |
|       | 31410            | Element, Breather                                                 |
|       | 650128           | Screw, 10-24 x 1/2"                                               |
|       | 33673A           | * Gasket, Intake (1/32" thick)                                    |
|       | 33666            | Pipe, Intake                                                      |
|       | 30646            | Screw, 1/4-20 x 1-3/8"                                            |
|       | 32698            | Link, Governor-to-throttle                                        |
|       | 31510            | Lever, Governor                                                   |
|       | 31334            | Rod, Governor (Incl. 67)                                          |
|       | 33342            | Baffle, Blower housing                                            |
|       | 650561           | Screw, 1/4-20 x 5/8"                                              |
|       | 29752            | Nut & Lockwasher Assy., 1/4-28 (As re quired)                     |
| 66    | 20102            | Pop Rivet (Purchase locally)(Use as r equired)                    |
| 00    |                  | rup inivel (ruichase locally)(Ose as i equiled)                   |