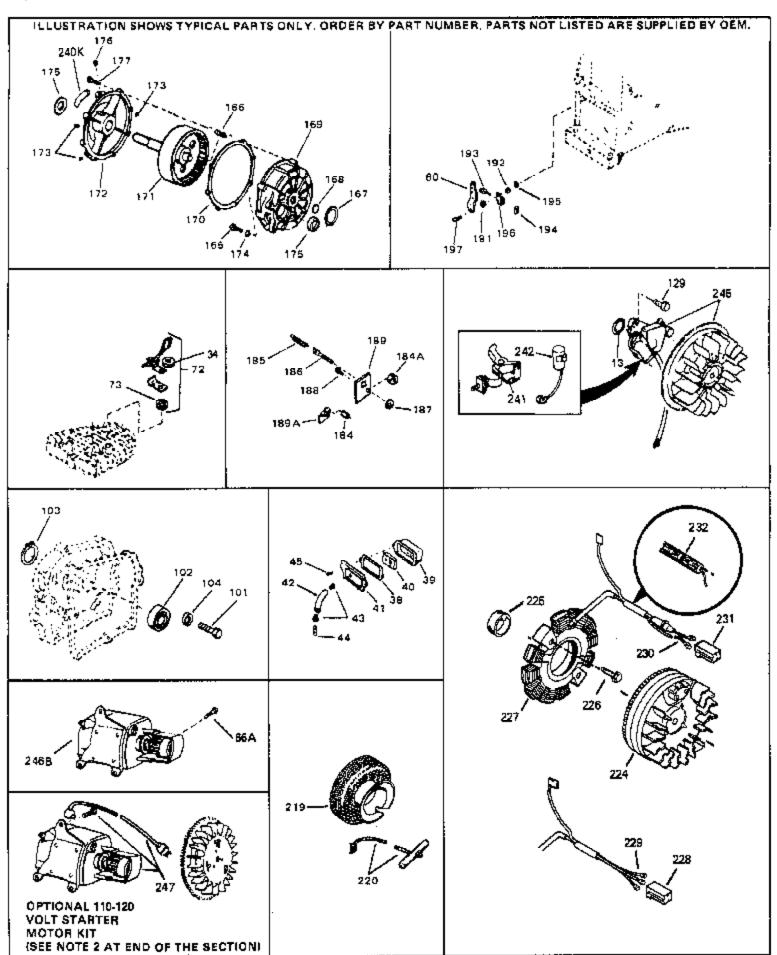

For Discount Tecumseh Engine Parts Call 606-678-9623 or 606-561-4983

HS50-67119C

Page 1 of 8

Engine Parts List #1

www.mymowerparts.com

| Ref # | Part Number Qty  | Description                                                       |
|-------|------------------|-------------------------------------------------------------------|
|       | 33674B           | Cylinder (Incl. 2, 3 & 4) (2-13/16" B ore)                        |
|       | 26727            | Pin, Dowel                                                        |
|       | 27642            | Oil Drain Plug                                                    |
|       | 32600            | Seal, Oil                                                         |
|       | 32644A           | Intake Valve (Std.) (Incl. 9)                                     |
|       | 32645A           | Intake Valve (3.1.3.1 (Incl. 9)                                   |
|       | 29313C           | Exhaust Valve (Std.) (Incl. 9)                                    |
|       | 29315C<br>29315C | Exhaust Valve (3td.) (Incl. 9) Exhaust Valve (1/32" OS) (Incl. 9) |
|       | 31672            | , , ,                                                             |
|       |                  | Spring, Valve                                                     |
|       | 31673            | Cap, Lower valve spring                                           |
|       | 610951           | Key, Flywheel                                                     |
|       | 34117            | Crankshaft (Incl. 24)                                             |
|       | 33876            | Gasket, Stator                                                    |
|       | 33562B           | Piston & Pin Ass'y.(Std.)(Incl.16)(2- 13/16")                     |
|       | 33563B           | Piston & Pin Ass'y. (.010" OS) (Incl. 16)                         |
|       | 33564B           | Piston & Pin Ass'y. (.020" OS) (Incl. 16)                         |
|       | 34535            | Piston, Pin & Ring Set (Std.) (2-13/1 6" Bore)                    |
|       | 34536            | Piston, Pin & Ring Set (.010" OS)                                 |
|       | 34537            | Piston, Pin & Ring Set (.020" OS)                                 |
|       | 33567            | Ring Set (Std.) (2-13/16" Bore)                                   |
|       | 33568            | Ring Set (.010" OS)                                               |
|       | 33569            | Ring Set (.020" OS)                                               |
|       | 20381            | Ring, Piston pin retaining                                        |
|       | 32875            | Rod Assy., Connecting (Incl. 18 & 20)                             |
|       | 32610A           | Bolt, Connecting Rod                                              |
|       | 32654            | Dipper, Oil                                                       |
|       | 27241            | Lifter, Valve                                                     |
|       | 33158            | Camshaft                                                          |
| 23    | 30756B           | Cover, Cylinder (Incl. 24, 30, 31 & 1 06)                         |
|       | 28540            | Seal, Oil                                                         |
| 28    | 27677A           | * Gasket, Cylinder cover                                          |
| 29    | 650451           | Screw, 1/4-20 x 1" (Use as required)                              |
| 29    | 650488           | Screw, 1/4-20 x 1-1/4" (Use as requir ed)                         |
| 30    | 27625            | Plug, Oil filler (Incl. 31)                                       |
| 31    | 29673            | * Gasket, Oil fill plug                                           |
| 32    | 33554A           | Gasket, Cylinder head                                             |
| 33    | 33016A           | Head, Cylinder(Incl. 35)                                          |
| 34    | 26073            | Washer (Not used on late production)                              |
| 34    | 650691           | Washer (Use as required)                                          |
| 35    | 650694A          | Screw, 5/16-18 x 2" (Use as required)                             |
| 35    | 650818           | Screw, 5/16-18 x 1-1/2" (Use as required)                         |
| 35    | 650865           | Screw, 5/16-18 x 2" (Use as required)                             |
|       | 6021A            | Screw, 5/16-18 x 1-1/2" (As reg;not w /650691)                    |
|       | 33636            | Resistor Spark Plug (RJ-8C)                                       |
|       | 31619A           | * Gasket, Breather                                                |
|       | 31337A           | Breather Ass'y. (Incl. 38 & 40)                                   |
|       | 31410            | Element, Breather                                                 |
|       | 650128           | Screw, 10-24 x 1/2"                                               |
|       | 33673A           | * Gasket, Intake (1/32" thick)                                    |
|       | 33666            | Pipe, Intake                                                      |
|       | 30646            | Screw, 1/4-20 x 1-3/8"                                            |
|       | 32698            | Link, Governor-to-throttle                                        |
|       | 31510            | Lever, Governor                                                   |
|       | 31334            | Rod, Governor (Incl. 67)                                          |
|       | 33342            | Baffle, Blower housing                                            |
|       | 650561           | Screw, 1/4-20 x 5/8"                                              |
|       | 29752            | Nut & Lockwasher Assy., 1/4-28 (As re quired)                     |
| 66    | 20102            | Pop Rivet (Purchase locally)(Use as r equired)                    |
| 00    |                  | rup inivel (ruichase locally)(Ose as i equiled)                   |