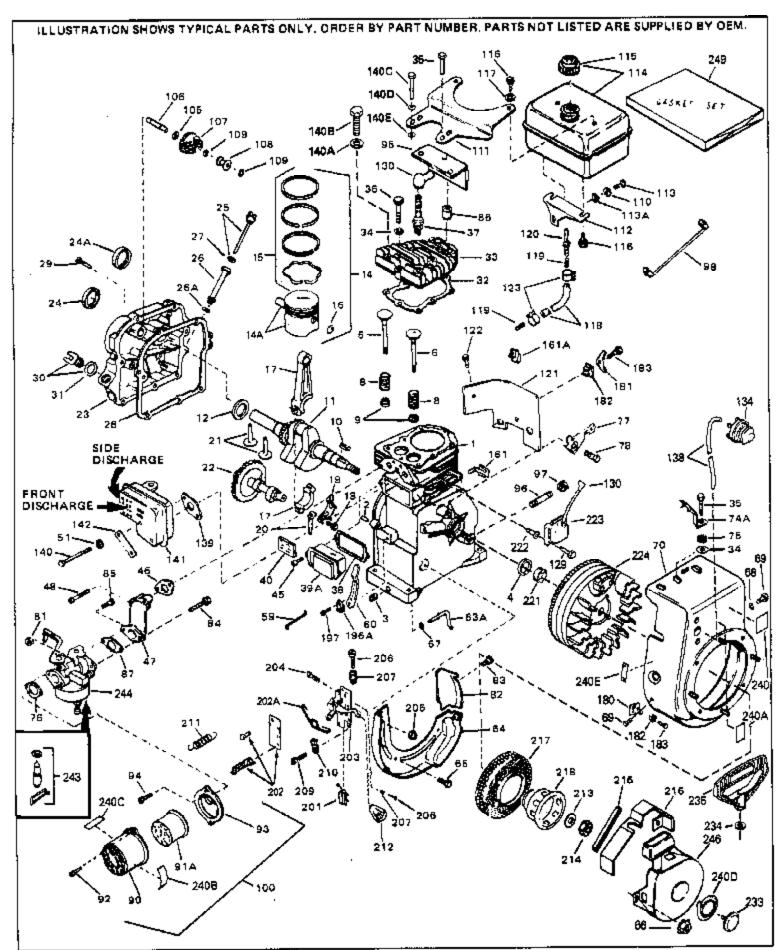

For Discount Tecumseh Engine Parts Call 606-678-9623 or 606-561-4983

HS50-67119C

Page 1 of 8

Engine Parts List #1

www.mymowerparts.com

| Ref # | Part Number Qty  | Description                                                       |
|-------|------------------|-------------------------------------------------------------------|
|       | 33674B           | Cylinder (Incl. 2, 3 & 4) (2-13/16" B ore)                        |
|       | 26727            | Pin, Dowel                                                        |
|       | 27642            | Oil Drain Plug                                                    |
|       | 32600            | Seal, Oil                                                         |
|       | 32644A           | Intake Valve (Std.) (Incl. 9)                                     |
|       | 32645A           | Intake Valve (3.1.3.1 (Incl. 9)                                   |
|       | 29313C           | Exhaust Valve (Std.) (Incl. 9)                                    |
|       | 29315C<br>29315C | Exhaust Valve (3td.) (Incl. 9) Exhaust Valve (1/32" OS) (Incl. 9) |
|       | 31672            | , , ,                                                             |
|       |                  | Spring, Valve                                                     |
|       | 31673            | Cap, Lower valve spring                                           |
|       | 610951           | Key, Flywheel                                                     |
|       | 34117            | Crankshaft (Incl. 24)                                             |
|       | 33876            | Gasket, Stator                                                    |
|       | 33562B           | Piston & Pin Ass'y.(Std.)(Incl.16)(2- 13/16")                     |
|       | 33563B           | Piston & Pin Ass'y. (.010" OS) (Incl. 16)                         |
|       | 33564B           | Piston & Pin Ass'y. (.020" OS) (Incl. 16)                         |
|       | 34535            | Piston, Pin & Ring Set (Std.) (2-13/1 6" Bore)                    |
|       | 34536            | Piston, Pin & Ring Set (.010" OS)                                 |
|       | 34537            | Piston, Pin & Ring Set (.020" OS)                                 |
|       | 33567            | Ring Set (Std.) (2-13/16" Bore)                                   |
|       | 33568            | Ring Set (.010" OS)                                               |
|       | 33569            | Ring Set (.020" OS)                                               |
|       | 20381            | Ring, Piston pin retaining                                        |
|       | 32875            | Rod Assy., Connecting (Incl. 18 & 20)                             |
|       | 32610A           | Bolt, Connecting Rod                                              |
|       | 32654            | Dipper, Oil                                                       |
|       | 27241            | Lifter, Valve                                                     |
|       | 33158            | Camshaft                                                          |
| 23    | 30756B           | Cover, Cylinder (Incl. 24, 30, 31 & 1 06)                         |
|       | 28540            | Seal, Oil                                                         |
| 28    | 27677A           | * Gasket, Cylinder cover                                          |
| 29    | 650451           | Screw, 1/4-20 x 1" (Use as required)                              |
| 29    | 650488           | Screw, 1/4-20 x 1-1/4" (Use as requir ed)                         |
| 30    | 27625            | Plug, Oil filler (Incl. 31)                                       |
| 31    | 29673            | * Gasket, Oil fill plug                                           |
| 32    | 33554A           | Gasket, Cylinder head                                             |
| 33    | 33016A           | Head, Cylinder(Incl. 35)                                          |
| 34    | 26073            | Washer (Not used on late production)                              |
| 34    | 650691           | Washer (Use as required)                                          |
| 35    | 650694A          | Screw, 5/16-18 x 2" (Use as required)                             |
| 35    | 650818           | Screw, 5/16-18 x 1-1/2" (Use as required)                         |
| 35    | 650865           | Screw, 5/16-18 x 2" (Use as required)                             |
|       | 6021A            | Screw, 5/16-18 x 1-1/2" (As reg;not w /650691)                    |
|       | 33636            | Resistor Spark Plug (RJ-8C)                                       |
|       | 31619A           | * Gasket, Breather                                                |
|       | 31337A           | Breather Ass'y. (Incl. 38 & 40)                                   |
|       | 31410            | Element, Breather                                                 |
|       | 650128           | Screw, 10-24 x 1/2"                                               |
|       | 33673A           | * Gasket, Intake (1/32" thick)                                    |
|       | 33666            | Pipe, Intake                                                      |
|       | 30646            | Screw, 1/4-20 x 1-3/8"                                            |
|       | 32698            | Link, Governor-to-throttle                                        |
|       | 31510            | Lever, Governor                                                   |
|       | 31334            | Rod, Governor (Incl. 67)                                          |
|       | 33342            | Baffle, Blower housing                                            |
|       | 650561           | Screw, 1/4-20 x 5/8"                                              |
|       | 29752            | Nut & Lockwasher Assy., 1/4-28 (As re quired)                     |
| 66    | 20102            | Pop Rivet (Purchase locally)(Use as r equired)                    |
| 00    |                  | rup inivel (ruichase locally)(Ose as i equiled)                   |