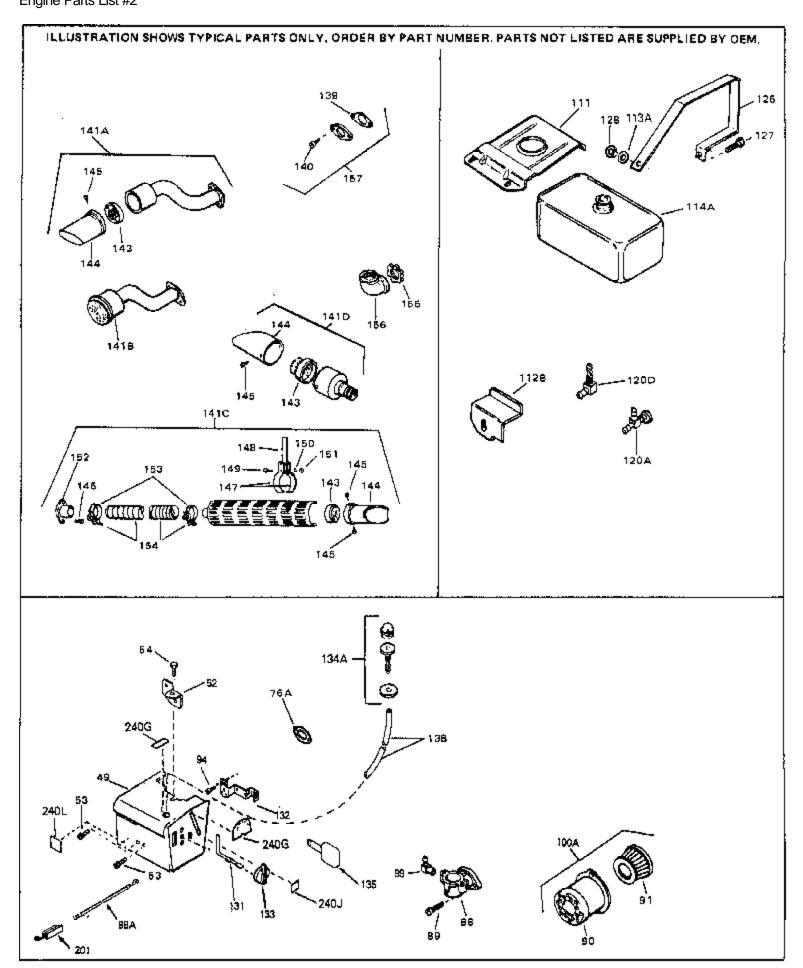

For Discount Tecumseh Engine Parts Call 606-678-9623 or 606-561-4983  $\,$  Page 5 of 8 Engine Parts List #2

www.mymowerparts.com

## For Discount Tecumseh Engine Parts Call 606-678-9623 or 606-561-4983 $_{\rm Page\ 6\ of\ 8}$ Engine Parts List #2

| Ref # | Part Number Qt | y Description                                                                                                                                                                                                                                  |
|-------|----------------|------------------------------------------------------------------------------------------------------------------------------------------------------------------------------------------------------------------------------------------------|
| 13    | 33876          | Gasket, Stator                                                                                                                                                                                                                                 |
| 90    | 31715          | Body, Air cleaner                                                                                                                                                                                                                              |
| 94    | 28820          | Screw, 10-32 x 1/2"                                                                                                                                                                                                                            |
| 100A  | 730164         | Air Cleaner Ass'y. (Incl. 76, 90, 91, 92, 93, 94, & 221B) (Use as required)                                                                                                                                                                    |
| 111   | 28371B         | Fuel Tank Bracket                                                                                                                                                                                                                              |
| 139   | 33670A         | * Gasket, Muffler                                                                                                                                                                                                                              |
| 140   | 792020         | Screw, 1/4-20 x 2-1/4"                                                                                                                                                                                                                         |
| 140   | 30063          | Screw, 1/4-20 x 1/2" (Use as required )                                                                                                                                                                                                        |
| 141D  | 391026         | Muffler (Incl. 143, 144 & 145) (This spark arrester mufflercan be used on any model.)                                                                                                                                                          |
| 157   | 730165         | Muff.Adapter Kit (Incl.139,140)(As re quired)                                                                                                                                                                                                  |
| 201   | 610973         | Terminal Assy. (Use as required)                                                                                                                                                                                                               |
| 245   | 610942A        | Magneto NOTE: The complete magneto is not available as an assembly. The magneto number is shown for reference purposes only. Order component partsindividually, as shown in partslist. (Refer to Division 5, Section B, page 35 for breakdown) |