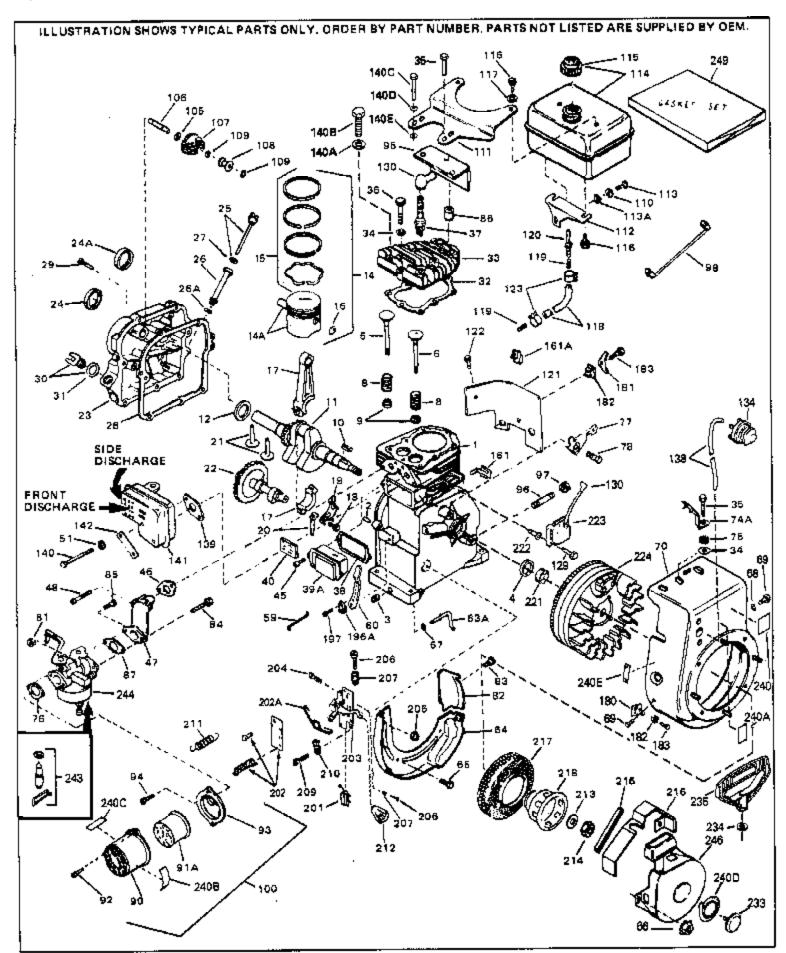

For Discount Tecumseh Engine Parts Call 606-678-9623 or 606-561-4983

HS50-67113C Page 1 of 8

Engine Parts List #1

www.mymowerparts.com

| Dof # | Don't Nivershour | . Description                                  |
|-------|------------------|------------------------------------------------|
|       | Part Number Qty  |                                                |
|       | 33674B           | Cylinder (Incl. 2, 3 & 4) (2-13/16" B ore)     |
|       | 26727            | Pin, Dowel                                     |
|       | 27642            | Oil Drain Plug                                 |
| 4     | 32600            | Seal, Oil                                      |
| 5     | 32644A           | Intake Valve (Std.) (Incl. 9)                  |
| 5     | 32645A           | Intake Valve (1/32" OS) (Incl. 9)              |
| 6     | 29313C           | Exhaust Valve (Std.) (Incl. 9)                 |
|       | 29315C           | Exhaust Valve (1/32" OS) (Incl. 9)             |
|       | 31672            | Spring, Valve                                  |
|       | 31673            | Cap, Lower valve spring                        |
|       | 610951           | Key, Flywheel                                  |
|       | 33676            | Crankshaft (Incl. 24)                          |
|       | 33876            | ,                                              |
|       |                  | Gasket, Stator                                 |
|       | 33562B           | Piston & Pin Ass'y.(Std.)(Incl.16)(2- 13/16")  |
|       | 33563B           | Piston & Pin Ass'y. (.010" OS) (Incl. 16)      |
|       | 33564B           | Piston & Pin Ass'y. (.020" OS) (Incl. 16)      |
|       | 34535            | Piston, Pin & Ring Set (Std.) (2-13/1 6" Bore) |
|       | 34536            | Piston, Pin & Ring Set (.010" OS)              |
| 14    | 34537            | Piston, Pin & Ring Set (.020" OS)              |
| 15    | 33567            | Ring Set (Std.) (2-13/16" Bore)                |
| 15    | 33568            | Ring Set (.010" OS)                            |
| 15    | 33569            | Ring Set (.020" OS)                            |
|       | 20381            | Ring, Piston pin retaining                     |
|       | 32875            | Rod Assy., Connecting (Incl. 18 & 20)          |
|       | 32610A           | Bolt, Connecting Rod                           |
|       | 32654            | Dipper, Oil                                    |
|       | 27241            | Lifter, Valve                                  |
|       | 33158            | Camshaft                                       |
|       | 30756B           |                                                |
|       |                  | Cover, Cylinder (Incl. 24, 30, 31 & 1 06)      |
|       | 28540            | Seal, Oil                                      |
|       | 27677A           | * Gasket, Cylinder cover                       |
|       | 650451           | Screw, 1/4-20 x 1" (Use as required)           |
|       | 650488           | Screw, 1/4-20 x 1-1/4" (Use as requir ed)      |
|       | 27625            | Plug, Oil filler (Incl. 31)                    |
|       | 29673            | * Gasket, Oil fill plug                        |
|       | 33554A           | Gasket, Cylinder head                          |
|       | 33016A           | Head, Cylinder(Incl. 35)                       |
| 34    | 26073            | Washer (Not used on late production)           |
| 34    | 650691           | Washer (Use as required)                       |
| 35    | 650694A          | Screw, 5/16-18 x 2" (Use as required)          |
| 35    | 650818           | Screw, 5/16-18 x 1-1/2" (Use as requi red)     |
|       | 650865           | Screw, 5/16-18 x 2" (Use as required)          |
|       | 6021A            | Screw, 5/16-18 x 1-1/2" (As reg;not w /650691) |
|       | 33636            | Resistor Spark Plug (RJ-8C)                    |
|       | 31619A           | * Gasket, Breather                             |
|       | 31337A           | Breather Ass'y. (Incl. 38 & 40)                |
|       | 31410            | Element, Breather                              |
|       |                  | ·                                              |
|       | 650128           | Screw, 10-24 x 1/2"                            |
|       | 33673A           | * Gasket, Intake (1/32" thick)                 |
|       | 33666            | Pipe, Intake                                   |
|       | 30646            | Screw, 1/4-20 x 1-3/8"                         |
|       | 32698            | Link, Governor-to-throttle                     |
|       | 31510            | Lever, Governor                                |
| 63A   | 31334            | Rod, Governor (Incl. 67)                       |
| 64    | 33342            | Baffle, Blower housing                         |
|       | 650561           | Screw, 1/4-20 x 5/8"                           |
|       | 29752            | Nut & Lockwasher Assy., 1/4-28 (As re quired)  |
| 66    |                  | Pop Rivet (Purchase locally)(Use as r equired) |

Pop Rivet (Purchase locally)(Use as r equired) WWW.mymowerparts.com

| 67   | Part Number 28277 650168 | Qty | Description Washer, Flat Washer, Flat                                                                                                                  |
|------|--------------------------|-----|--------------------------------------------------------------------------------------------------------------------------------------------------------|
|      | 29212                    |     | Screw, 1/4-28 x 7/16"                                                                                                                                  |
|      | 33663C                   |     | Blower Housing (For electric starter) NOTE: In original                                                                                                |
| 70   | 33003C                   |     | production some starters are riveted to the blower housing. Replacement housing has threaded studs. Order four nuts (29752) for remounting of starter. |
| 7/1Δ | 30747                    |     | Clip, Spark plug shorting                                                                                                                              |
|      | 650890                   |     | Lockwasher                                                                                                                                             |
|      |                          |     |                                                                                                                                                        |
|      | 27272A                   |     | * Gasket, Air cleaner                                                                                                                                  |
|      | 34212                    |     | Bracket, Holddown                                                                                                                                      |
|      | 30200                    |     | Screw, 10-24 x 9/16"                                                                                                                                   |
|      | 29752                    |     | Nut & Lockwasher Assy., 1/4-28                                                                                                                         |
|      | 33341                    |     | Extension, Baffle                                                                                                                                      |
|      | 650701                   |     | Screw, 8-18 x 7/16"                                                                                                                                    |
|      | 6201                     |     | Screw, 1/4-28 x 7/8"                                                                                                                                   |
|      | 650870                   |     | Screw, 1/4-28 x 1-11/16"                                                                                                                               |
| 86   | 28212                    |     | Spacer                                                                                                                                                 |
| 87   | 26756                    |     | * Gasket, Carburetor                                                                                                                                   |
| 90   | 31715                    |     | Body, Air cleaner                                                                                                                                      |
| 91A  | 31700                    |     | Element, Air Cleaner                                                                                                                                   |
| 92   | 650152                   |     | Screw, 8-32 x 3/8"                                                                                                                                     |
| 93   | 31914                    |     | Bracket, Air cleaner                                                                                                                                   |
|      | 28820                    |     | Screw, 10-32 x 1/2"                                                                                                                                    |
|      | 33344                    |     | Baffle, Heat                                                                                                                                           |
|      | 730127                   |     | Air Cleaner Ass'y. (Incl.76,76A,90A,91A,92,93,94, &                                                                                                    |
|      |                          |     | 221A)(Use as required)                                                                                                                                 |
|      |                          |     |                                                                                                                                                        |
|      | 28458                    |     | Bearing, Ball                                                                                                                                          |
|      | 30590A                   |     | Washer, Flat                                                                                                                                           |
|      | 30574                    |     | Shaft, Mechanical governor                                                                                                                             |
|      | 30591                    |     | Gear Assy.,Governor (Incl. 105)                                                                                                                        |
|      | 30588A                   |     | Spool Governor                                                                                                                                         |
| 109  | 29193                    |     | Ring, Retaining                                                                                                                                        |
| 111  | 28371B                   |     | Fuel Tank Bracket                                                                                                                                      |
| 112  | 32762                    |     | Fuel Tank Bracket                                                                                                                                      |
| 113  | 650561                   |     | Screw, 1/4-20 x 5/8"                                                                                                                                   |
| 114  | 35584                    |     | Fuel Tank (Incl. 115 & 123)                                                                                                                            |
| 115  | 410144B                  |     | Fuel Cap (Std.)(Wh.Plastic)(1-1/2" I. D.)                                                                                                              |
| 115  | 33032                    |     | Fuel Cap (Red Plastic)(1-3/16" I.D.) (Spurt resistant, Low                                                                                             |
|      |                          |     | profile)                                                                                                                                               |
| 115  | 24240                    |     | Fuel Can (Bad Blactic)/4 2/46" LD \ (Squart registant Lligh                                                                                            |
| 115  | 34210                    |     | Fuel Cap (Red Plastic)(1-3/16" I.D.) (Spurt resistant, High                                                                                            |
|      |                          |     | profile)                                                                                                                                               |
| 116  | 650665                   |     | Screw, 1/4-15 x 7/8"                                                                                                                                   |
|      | 30795                    |     | Line, Fuel (Braided 16")                                                                                                                               |
|      | 30962                    |     | Line, Fuel (Braided 32")                                                                                                                               |
|      | 29774                    |     | Line, Fuel (Braided 8.25")                                                                                                                             |
|      | 28819                    |     | Spring, Fuel line (Use as required)                                                                                                                    |
|      | 29745                    |     | Extension, Blower housing                                                                                                                              |
|      | 650128                   |     | Screw, 10-24 x 1/2"                                                                                                                                    |
|      | 26460                    |     | Clamp, Fuel line (Use as required)                                                                                                                     |
|      |                          |     | ·                                                                                                                                                      |
|      | 650489                   |     | Screw, 1/4-20 x 5/8"                                                                                                                                   |
|      | 27276                    |     | Cover, Spark plug                                                                                                                                      |
|      | 33670A                   |     | * Gasket, Muffler                                                                                                                                      |
|      | 650628A                  |     | 5/16-18 x 2-3/8"                                                                                                                                       |
|      | 26073                    |     | Washer, flat                                                                                                                                           |
| 140  | 792020                   |     | Screw, 1/4-20 x 2-1/4"                                                                                                                                 |

## For Discount Tecumseh Engine Parts Call 606-678-9623 or 606-561-4983 $_{\rm Page\ 4\ of\ 8}$ Engine Parts List #1

| Ref # | Part Number | Qty | Description                                                                                                                                                                                                                                    |
|-------|-------------|-----|------------------------------------------------------------------------------------------------------------------------------------------------------------------------------------------------------------------------------------------------|
| 140   | 30063       |     | Screw, 1/4-20 x 1/2" (Use as required )                                                                                                                                                                                                        |
| 141   | 33697A      |     | Muffler (Front Discharge)                                                                                                                                                                                                                      |
| 161   | 29443       |     | Clip, Fuel line                                                                                                                                                                                                                                |
| 196A  | 31335       |     | Clamp, Governor lever                                                                                                                                                                                                                          |
| 197   | 650548      |     | Screw, 8-32 x 5/16"                                                                                                                                                                                                                            |
| 201   | 610973      |     | Terminal Assy. (Use as required)                                                                                                                                                                                                               |
| 203   | 33858A      |     | Control Bracket(Incl.201,204,205,206, 207)                                                                                                                                                                                                     |
| 204   | 650139      |     | Screw, 8-32 x 1/2" (Use as required)                                                                                                                                                                                                           |
| 204   | 650152      |     | Screw, 8-32 x 3/8" (Use as required)                                                                                                                                                                                                           |
| 204   | 30200       |     | Screw, 10-24 9/16" (Use as required)                                                                                                                                                                                                           |
| 205   | 30322       |     | Nut & Lockwasher (Use as required)                                                                                                                                                                                                             |
| 206   | 650688      |     | Screw, 10-32 x 1" (Used on early prod uction)                                                                                                                                                                                                  |
| 206   | 650549      |     | Screw, 5-40 x 7/16" (Used on late pro duction)                                                                                                                                                                                                 |
| 207   | 32924       |     | Compression Spring (Used on early pro duction)                                                                                                                                                                                                 |
| 207   | 31342       |     | Compression Spring (Used on late prod uction)                                                                                                                                                                                                  |
| 211   | 31426       |     | Spring, Extension                                                                                                                                                                                                                              |
| 212   | 32410       |     | Knob, Speed control                                                                                                                                                                                                                            |
|       | 650815      |     | Washer, Belleville                                                                                                                                                                                                                             |
|       | 650607      |     | Nut, Flywheel                                                                                                                                                                                                                                  |
| 221   | 34080       |     | Spacer, Flywheel key                                                                                                                                                                                                                           |
|       | 650872      |     | Stud, Solid State Assy.                                                                                                                                                                                                                        |
| 240A  | 550223      |     | Decal, Name                                                                                                                                                                                                                                    |
|       | 34346       |     | Decal. Instruction                                                                                                                                                                                                                             |
|       | 33962       |     | Decal, Control                                                                                                                                                                                                                                 |
|       | 631021      |     | Inlet Needle, Seat & Clip Assy.                                                                                                                                                                                                                |
| 244   | 631923      |     | Carburetor (Incl. 87) (Refer to Division 5, Section A, page 140                                                                                                                                                                                |
|       |             |     | for breakdown)                                                                                                                                                                                                                                 |
| 245   | 610942A     |     | Magneto NOTE: The complete magneto is not available as an assembly. The magneto number is shown for reference purposes only. Order component partsindividually, as shown in partslist. (Refer to Division 5, Section B, page 35 for breakdown) |
| 249   | 33683B      |     | * Gasket Set (Incl. items marked *)                                                                                                                                                                                                            |