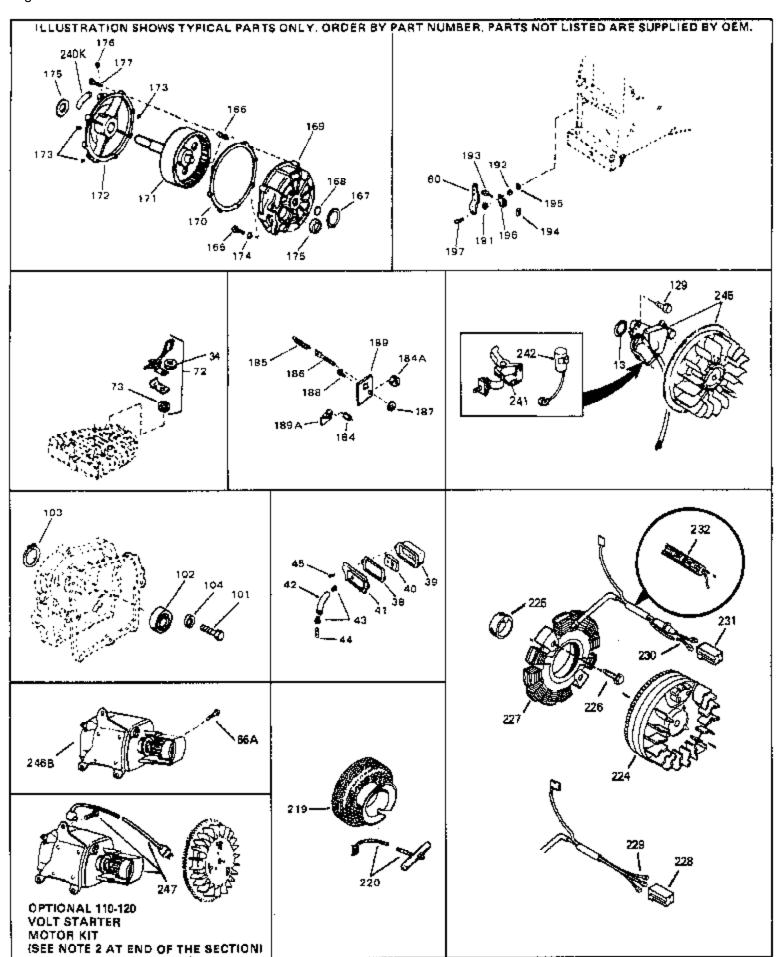

Engine Parts List #3

www.mymowerparts.com

## For Discount Tecumseh Engine Parts Call 606-678-9623 or 606-561-4983 $_{\rm Page~8~of~8}$ Engine Parts List #3

| Ref # | Part Number Qty | Description                                                                                                                                                                                                                                                                                                 |
|-------|-----------------|-------------------------------------------------------------------------------------------------------------------------------------------------------------------------------------------------------------------------------------------------------------------------------------------------------------|
| 13    | 33876           | Gasket, Stator                                                                                                                                                                                                                                                                                              |
| 34    | 26073           | Washer (Not used on late production)                                                                                                                                                                                                                                                                        |
| 34    | 650691          | Washer (Use as required)                                                                                                                                                                                                                                                                                    |
| 38    | 31619A          | * Gasket, Breather                                                                                                                                                                                                                                                                                          |
| 40    | 31410           | Element, Breather                                                                                                                                                                                                                                                                                           |
| _     | 650128          | Screw, 10-24 x 1/2"                                                                                                                                                                                                                                                                                         |
|       | 30200           | Screw, 10-24 x 9/16"                                                                                                                                                                                                                                                                                        |
|       | 28458           | Bearing, Ball                                                                                                                                                                                                                                                                                               |
|       | 28539           | Ring, Retaining                                                                                                                                                                                                                                                                                             |
| 104   | 28537           | Washer, Flat                                                                                                                                                                                                                                                                                                |
|       | 650548          | Screw, 8-32 x 5/16"                                                                                                                                                                                                                                                                                         |
|       | 34788           | Pulley, Starter rope                                                                                                                                                                                                                                                                                        |
|       | 590343          | Rope Assy., Starter                                                                                                                                                                                                                                                                                         |
|       | 35189           | Spacer, Coil Assy.                                                                                                                                                                                                                                                                                          |
|       | 30547A          | Contact Assy., Breaker                                                                                                                                                                                                                                                                                      |
|       | 30548B          | Condenser                                                                                                                                                                                                                                                                                                   |
| 245   | 610942A         | Magneto NOTE: The complete magneto is not available as an assembly. The magneto number is shown for reference purposes only. Order component partsindividually, as shown in partslist. (Refer to Division 5, Section B, page 35 for breakdown)                                                              |
| 247   | 33290D          | Starter Motor Kit (110-120 Volt) This 110-120 volt starter motor kit may have been added to this engine. It can be added only if cylinder hasdrilled and tapped starter mounting bosses and a ring gear flywheel. Refer to service number stamped on end cap of motor, or on decal, for identification. Ref |