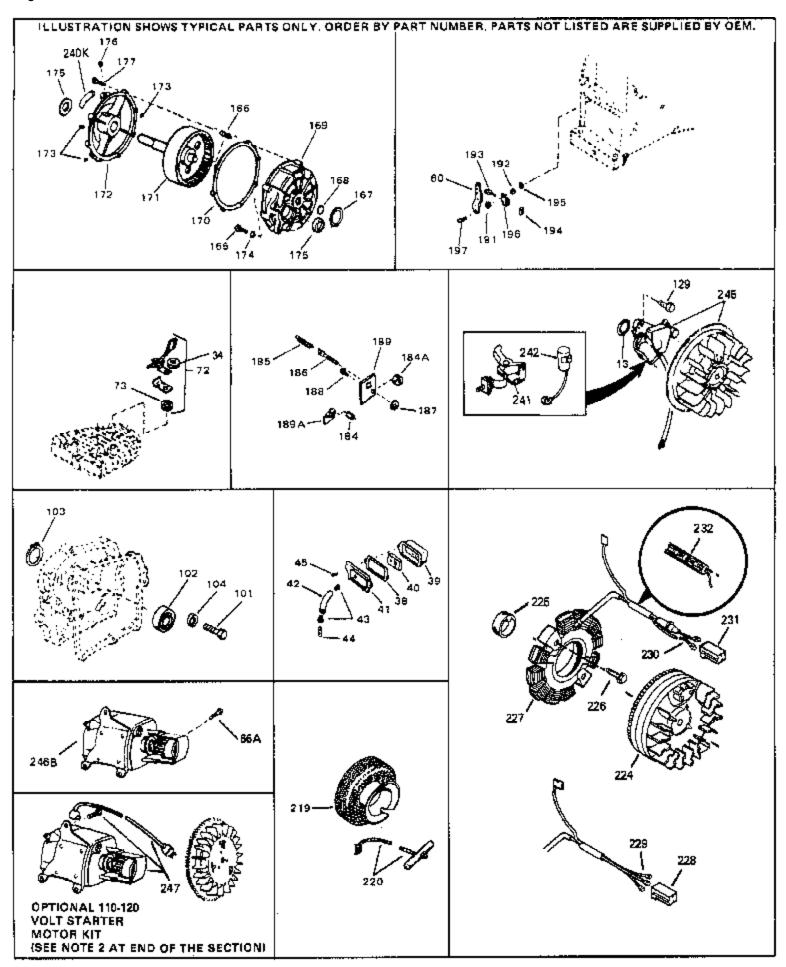

For Discount Tecumseh Engine Parts Call 606-678-9623 or 606-561-4983 HS50-67104C Page 7 of 8 Engine Parts List #3

www.mymowerparts.com

| Ref # | Part Number | Qty Description                                                                                                                                                                                                                                                                                                            |
|-------|-------------|----------------------------------------------------------------------------------------------------------------------------------------------------------------------------------------------------------------------------------------------------------------------------------------------------------------------------|
| 13    | 33876       | Gasket, Stator                                                                                                                                                                                                                                                                                                             |
| 34    | 26073       | Washer (Not used on late production)                                                                                                                                                                                                                                                                                       |
| 34    | 650691      | Washer (Use as required)                                                                                                                                                                                                                                                                                                   |
| 38    | 31619A      | * Gasket, Breather                                                                                                                                                                                                                                                                                                         |
| 40    | 31410       | Element, Breather                                                                                                                                                                                                                                                                                                          |
| 45    | 650128      | Screw, 10-24 x 1/2"                                                                                                                                                                                                                                                                                                        |
| 197   | 650548      | Screw, 8-32 x 5/16"                                                                                                                                                                                                                                                                                                        |
| 219   | 34788       | Pulley, Starter rope                                                                                                                                                                                                                                                                                                       |
| 225   | 35189       | Spacer, Coil Assy.                                                                                                                                                                                                                                                                                                         |
| 241   | 30547A      | Contact Assy., Breaker                                                                                                                                                                                                                                                                                                     |
| 242   | 30548B      | Condenser                                                                                                                                                                                                                                                                                                                  |
|       | 610942A     | Magneto NOTE: The complete magneto is not available as<br>an assembly. The magneto number is shown for reference<br>purposes only. Order component partsindividually, as shown<br>in partslist. (Refer to Division 5, Section B, page 35 for<br>breakdown)                                                                 |
| 247   | 33290D      | Starter Motor Kit (110-120 Volt) This 110-120 volt starter<br>motor kit may have been added to this engine. It can be<br>added only if cylinder hasdrilled and tapped starter mounting<br>bosses and a ring gear flywheel. Refer to service number<br>stamped on end cap of motor, or on decal, for identification.<br>Ref |