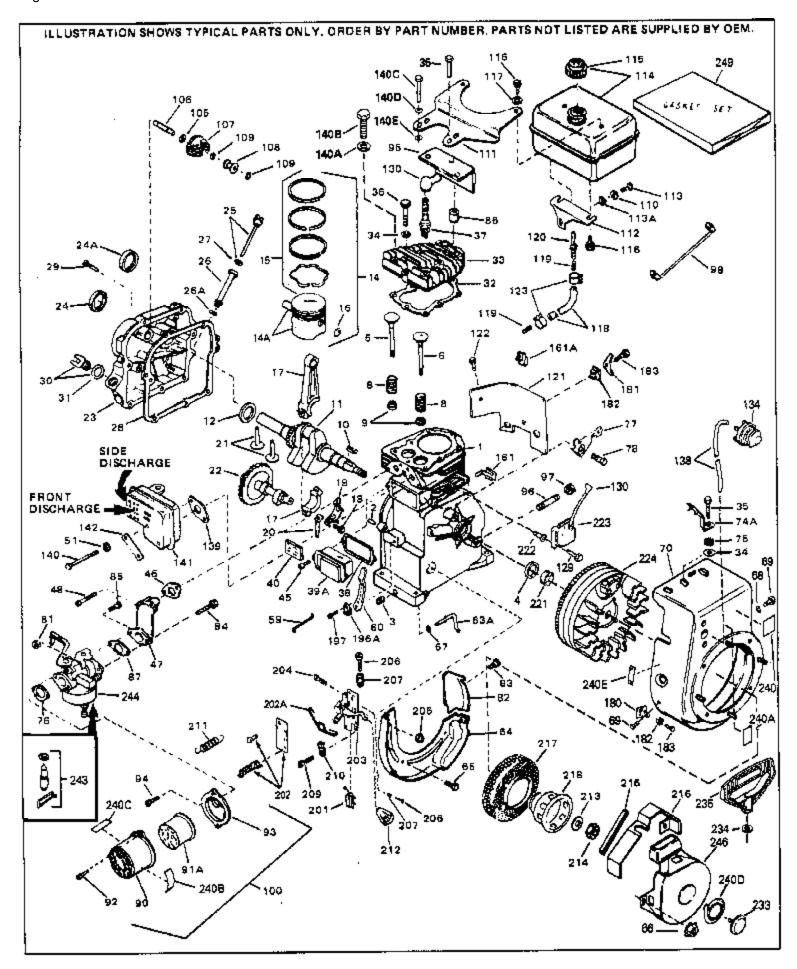

For Discount Tecumseh Engine Parts Call 606-678-9623 or 606-561-4983 HS50-67104C Page 1 of 8 Engine Parts List #1

www.mymowerparts.com

| Dof #          | Part Number Otr                                                                              | Description                                               |
|----------------|----------------------------------------------------------------------------------------------|-----------------------------------------------------------|
| <u>Rei #</u> 1 | Part Number Qty<br>33674B                                                                    | Description<br>Cylinder (Incl. 2, 3 & 4) (2-13/16" B ore) |
|                | 26727                                                                                        | Pin, Dowel                                                |
|                |                                                                                              |                                                           |
|                | 27642                                                                                        | Oil Drain Plug                                            |
|                | 32600                                                                                        | Seal, Oil                                                 |
|                | 32644A                                                                                       | Intake Valve (Std.) (Incl. 9)                             |
|                | 32645A                                                                                       | Intake Valve (1/32" OS) (Incl. 9)                         |
|                | 29313C                                                                                       | Exhaust Valve (Std.) (Incl. 9)                            |
|                | 29315C                                                                                       | Exhaust Valve (1/32" OS) (Incl. 9)                        |
|                | 31672                                                                                        | Spring, Valve                                             |
|                | 31673                                                                                        | Cap, Lower valve spring                                   |
|                | 610951                                                                                       | Key, Flywheel                                             |
|                | 33677A                                                                                       | Crankshaft                                                |
|                | 32323                                                                                        | Washer, Thrust                                            |
| 13             | 33876                                                                                        | Gasket, Stator                                            |
| 14A            | 33562B                                                                                       | Piston & Pin Ass'y.(Std.)(Incl.16)(2- 13/16")             |
| 14A            | 33563B                                                                                       | Piston & Pin Ass'y. (.010" OS) (Incl. 16)                 |
| 14A            | 33564B                                                                                       | Piston & Pin Ass'y. (.020" OS) (Incl. 16)                 |
| 14             | 34535                                                                                        | Piston, Pin & Ring Set (Std.) (2-13/1 6" Bore)            |
| 14             | 34536                                                                                        | Piston, Pin & Ring Set (.010" OS)                         |
| 14             | 34537                                                                                        | Piston, Pin & Ring Set (.020" OS)                         |
| 15             | 33567                                                                                        | Ring Set (Std.) (2-13/16" Bore)                           |
|                | 33568                                                                                        | Ring Set (.010" OS)                                       |
|                | 33569                                                                                        | Ring Set (.020" OS)                                       |
|                | 20381                                                                                        | Ring, Piston pin retaining                                |
|                | 32875                                                                                        | Rod Assy., Connecting (Incl. 18 & 20)                     |
|                | 32610A                                                                                       | Bolt, Connecting Rod                                      |
|                | 32654                                                                                        | Dipper, Oil                                               |
|                | 27241                                                                                        | Lifter, Valve                                             |
|                | 33158                                                                                        | Camshaft                                                  |
|                | 32700A                                                                                       | Cover, Cylinder (Incl. 24, 29, 30, 31 & 106)              |
|                | 27897                                                                                        | Seal, Oil                                                 |
|                | 27677A                                                                                       | * Gasket, Cylinder cover                                  |
|                | 650451                                                                                       | Screw, 1/4-20 x 1" (Use as required)                      |
|                | 650488                                                                                       | Screw, $1/4-20 \times 1-1/4$ " (Use as required)          |
|                | 27625                                                                                        | Plug, Oil filler (Incl. 31)                               |
|                | 29673                                                                                        | * Gasket, Oil fill plug                                   |
|                | 33554A                                                                                       | Gasket, Cylinder head                                     |
|                | 33016A                                                                                       | Head, Cylinder (Incl. 35)                                 |
|                | 26073                                                                                        | Washer (Not used on late production)                      |
|                | 650691                                                                                       | Washer (Use as required)                                  |
|                | 650694A                                                                                      | Screw, 5/16-18 x 2" (Use as required)                     |
|                | 650818                                                                                       | Screw, $5/16-18 \times 1-1/2$ " (Use as required)         |
|                | 650865                                                                                       | Screw, 5/16-18 x 2" (Use as required)                     |
|                | 6021A                                                                                        |                                                           |
|                |                                                                                              | Screw, 5/16-18 x 1-1/2" (As req;not w /650691)            |
|                | 33636                                                                                        | Resistor Spark Plug (RJ-8C)                               |
|                | 31619A                                                                                       | * Gasket, Breather                                        |
|                | 31337A                                                                                       | Breather Ass'y. (Incl. 38 & 40)                           |
|                | 31410                                                                                        | Element, Breather                                         |
|                | 650128                                                                                       | Screw, 10-24 x 1/2"                                       |
|                | 33673A                                                                                       | * Gasket, Intake (1/32" thick)                            |
|                | 33666                                                                                        |                                                           |
|                | 30646                                                                                        | Screw, 1/4-20 x 1-3/8"                                    |
|                | 32698                                                                                        | Link, Governor-to-throttle                                |
|                | 31510                                                                                        | Lever, Governor                                           |
|                | 31334                                                                                        | Rod, Governor (Incl. 67)                                  |
|                | 33342                                                                                        | Baffle, Blower housing                                    |
|                | 650561                                                                                       | Screw, 1/4-20 x 5/8"                                      |
| 66             | 29752                                                                                        | Nut & Lockwasher Assy., 1/4-28 (As re quired)             |
|                | $\mathbf{W}\mathbf{W}\mathbf{W}\mathbf{W}\mathbf{m}\mathbf{W}\mathbf{m}\mathbf{M}\mathbf{W}$ | ernarts com                                               |

## www.mymowerparts.com

|                      | Part Number     | Qty  | Description                                                 |
|----------------------|-----------------|------|-------------------------------------------------------------|
| 66                   |                 |      | Pop Rivet (Purchase locally)(Use as r equired)              |
|                      | 28277           |      | Washer, Flat                                                |
|                      | 50168           |      | Washer, Flat                                                |
|                      | 29212           |      | Screw, 1/4-28 x 7/16"                                       |
| 70 3                 | 33663C          |      | Blower Housing (For electric starter) NOTE: In original     |
|                      |                 |      | production some starters are riveted to the blower housing. |
|                      |                 |      | Replacement housing has threaded studs. Order four nuts     |
|                      |                 |      | (29752) for remounting of starter.                          |
|                      | 27272A          |      | * Gasket, Air cleaner                                       |
|                      | 34212           |      | Bracket, Holddown                                           |
|                      | 80200           |      | Screw, 10-24 x 9/16"                                        |
|                      | 29752           |      | Nut & Lockwasher Assy., 1/4-28                              |
|                      | 33341<br>650701 |      | Extension, Baffle                                           |
| 84 6                 |                 |      | Screw, 8-18 x 7/16"<br>Screw, 1/4-28 x 7/8"                 |
|                      | 650870          |      | Screw, 1/4-28 x 1-11/16"                                    |
|                      | 28212           |      | Spacer                                                      |
|                      | 26756           |      | * Gasket, Carburetor                                        |
|                      | 31715           |      | Body, Air cleaner                                           |
|                      | 50152           |      | Screw, 8-32 x 3/8"                                          |
| 93 3                 | 31914           |      | Bracket, Air cleaner                                        |
| 94 2                 | 28820           |      | Screw, 10-32 x 1/2"                                         |
|                      | 33344           |      | Baffle, Heat                                                |
|                      | 35349           |      | Ground Wire                                                 |
| 100 7                | 730127          |      | Air Cleaner Ass'y. (Incl.76,76A,90A,91A,92,93,94, &         |
|                      |                 |      | 221A)(Use as required)                                      |
| 105 3                | 80590A          |      | Washer, Flat                                                |
| 106 3                | 30574           |      | Shaft, Mechanical governor                                  |
| 107 3                | 30591           |      | Gear Assy., Governor (Incl. 105)                            |
|                      | 30588A          |      | Spool Governor                                              |
| 109 2                |                 |      | Ring, Retaining                                             |
|                      | 28371B          |      | Fuel Tank Bracket                                           |
| 112 3                |                 |      | Fuel Tank Bracket                                           |
|                      | 650561          |      | Screw, 1/4-20 x 5/8"                                        |
| 114 3                |                 |      | Fuel Tank (Incl. 115 & 123)                                 |
|                      | 410144B         |      | Fuel Cap (Std.)(Wh.Plastic)(1-1/2" I. D.)                   |
| 115 3                | 33032           |      | Fuel Cap (Red Plastic)(1-3/16" I.D.) (Spurt resistant, Low  |
|                      |                 |      | profile)                                                    |
| 115 3                | 34210           |      | Fuel Cap (Red Plastic)(1-3/16" I.D.) (Spurt resistant, High |
|                      |                 |      | profile)                                                    |
| 116 6                | 650665          |      | Screw, 1/4-15 x 7/8"                                        |
| 118 2                |                 |      | Line, Fuel (Braided 8.25")                                  |
| 118 3                |                 |      | Line, Fuel (Braided 16")                                    |
| 118 3                |                 |      | Line, Fuel (Braided 32")                                    |
| 119 2                |                 |      | Spring, Fuel line (Use as required)                         |
| 121 2                |                 |      | Extension, Blower housing                                   |
|                      | 50128           |      | Screw, 10-24 x 1/2"                                         |
| 123 2                |                 |      | Clamp, Fuel line (Use as required)                          |
|                      | 550489          |      | Screw, 1/4-20 x 5/8"                                        |
|                      | 33670A          |      | * Gasket, Muffler                                           |
|                      | 792020          |      | Screw, 1/4-20 x 2-1/4"                                      |
| 140 3                |                 |      | Screw, 1/4-20 x 1/2" (Use as required )                     |
|                      | 650628A         |      | 5/16-18 x 2-3/8"<br>Washer, flat                            |
| 140D 2               | 20073<br>33671A |      | Washer, flat<br>Muffler (Side Discharge)                    |
| 141 3                |                 |      | Clip, Fuel line                                             |
| 101 2                |                 | XX/6 |                                                             |
| www.mymowerparts.com |                 |      |                                                             |

|     | Part Number | Qty | Description                                                                                                                                                                                                                                                |
|-----|-------------|-----|------------------------------------------------------------------------------------------------------------------------------------------------------------------------------------------------------------------------------------------------------------|
|     | 31335       |     | Clamp, Governor lever                                                                                                                                                                                                                                      |
|     | 650548      |     | Screw, 8-32 x 5/16"                                                                                                                                                                                                                                        |
|     | 610973      |     | Terminal Assy. (Use as required)                                                                                                                                                                                                                           |
|     | 33879A      |     | Control Brkt(In.201,204,205,206,207,2 09,210)                                                                                                                                                                                                              |
| 204 | 650139      |     | Screw, 8-32 x 1/2" (Use as required)                                                                                                                                                                                                                       |
| 204 | 650152      |     | Screw, 8-32 x 3/8" (Use as required)                                                                                                                                                                                                                       |
| 204 | 30200       |     | Screw, 10-24 9/16" (Use as required)                                                                                                                                                                                                                       |
|     | 30322       |     | Nut & Lockwasher (Use as required)                                                                                                                                                                                                                         |
|     | 650688      |     | Screw, 10-32 x 1" (Used on early prod uction)                                                                                                                                                                                                              |
|     | 650549      |     | Screw, 5-40 x 7/16" (Used on late pro duction)                                                                                                                                                                                                             |
| 207 | 32924       |     | Compression Spring (Used on early pro duction)                                                                                                                                                                                                             |
|     | 31342       |     | Compression Spring (Used on late prod uction)                                                                                                                                                                                                              |
|     | 28942       |     | Screw, 10-32 x 3/8"                                                                                                                                                                                                                                        |
| 210 | 27793       |     | Clip, Conduit                                                                                                                                                                                                                                              |
| 211 | 31426       |     | Spring, Extension                                                                                                                                                                                                                                          |
| 213 | 650815      |     | Washer, Belleville                                                                                                                                                                                                                                         |
|     | 650607      |     | Nut, Flywheel                                                                                                                                                                                                                                              |
|     | 33668       |     | Screen, Starter                                                                                                                                                                                                                                            |
|     | 33667       |     | Cup, Starter                                                                                                                                                                                                                                               |
|     | 34080       |     | Spacer, Flywheel key                                                                                                                                                                                                                                       |
|     | 650872      |     | Stud, Solid State Assy.                                                                                                                                                                                                                                    |
|     | 550223      |     | Decal, Name                                                                                                                                                                                                                                                |
|     | 34346       |     | Decal. Instruction                                                                                                                                                                                                                                         |
|     | 31752       |     | Decal, Air cleaner                                                                                                                                                                                                                                         |
|     | 631021      |     | Inlet Needle, Seat & Clip Assy.                                                                                                                                                                                                                            |
| 244 | 631923      |     | Carburetor (Incl. 87) (Refer to Division 5, Section A, page 140                                                                                                                                                                                            |
|     |             |     | for breakdown)                                                                                                                                                                                                                                             |
| 245 | 610942A     |     | Magneto NOTE: The complete magneto is not available as<br>an assembly. The magneto number is shown for reference<br>purposes only. Order component partsindividually, as shown<br>in partslist. (Refer to Division 5, Section B, page 35 for<br>breakdown) |
| 246 | 590420A     |     | Rewind Starter NOTE: In original production some starters<br>are riveted to the blowerhousing. Replacement housing has<br>threaded studs. Order four nuts (29752) for remounting of<br>starter. (Refer to Division 5, Section C, page 25 for<br>breakdown) |
| 249 | 33683B      |     | * Gasket Set (Incl. items marked *)                                                                                                                                                                                                                        |