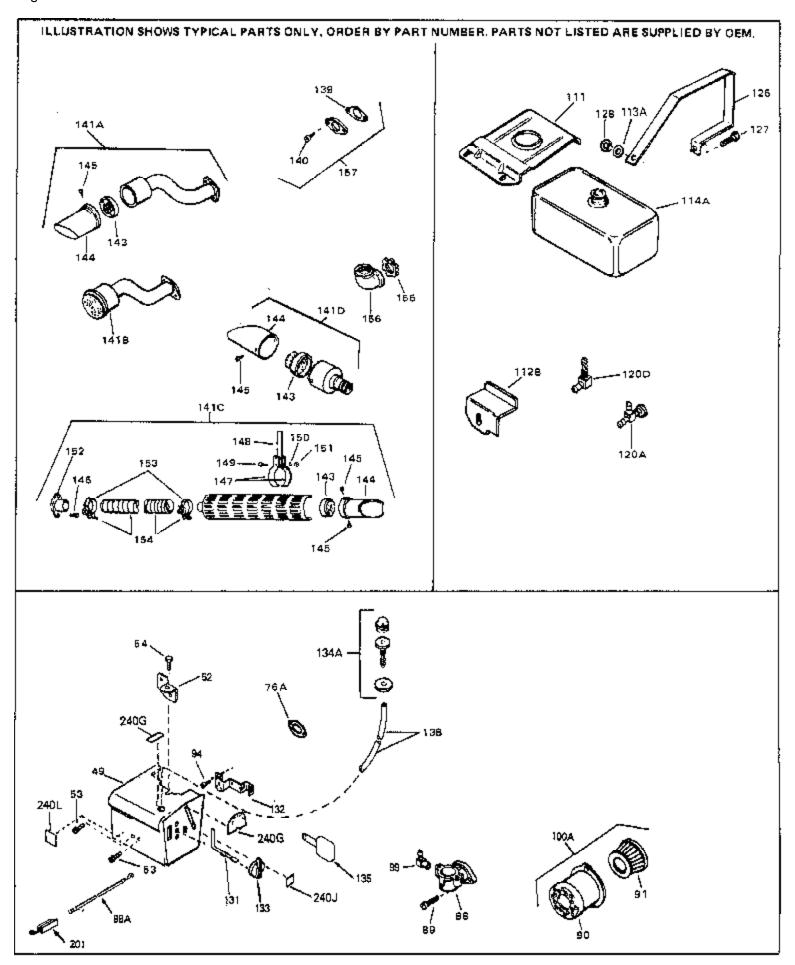

For Discount Tecumseh Engine Parts Call 606-678-9623 or 606-561-4983 HS50-67104C Page 5 of 8 Engine Parts List #2

www.mymowerparts.com

| Ref # | Part Number | Qty | Description                                                                                                                                                                                                                                                |
|-------|-------------|-----|------------------------------------------------------------------------------------------------------------------------------------------------------------------------------------------------------------------------------------------------------------|
| 13    | 33876       |     | Gasket, Stator                                                                                                                                                                                                                                             |
| 90    | 31715       |     | Body, Air cleaner                                                                                                                                                                                                                                          |
| 91    | 30727       |     | Element, Air cleaner                                                                                                                                                                                                                                       |
| 94    | 28820       |     | Screw, 10-32 x 1/2"                                                                                                                                                                                                                                        |
| 100A  | 730164      |     | Air Cleaner Ass'y. (Incl. 76, 90, 91, 92, 93, 94, & 221B) (Use as required)                                                                                                                                                                                |
| 111   | 28371B      |     | Fuel Tank Bracket                                                                                                                                                                                                                                          |
| 139   | 33670A      |     | * Gasket, Muffler                                                                                                                                                                                                                                          |
|       | 792020      |     | Screw, 1/4-20 x 2-1/4"                                                                                                                                                                                                                                     |
| 140   | 30063       |     | Screw, 1/4-20 x 1/2" (Use as required )                                                                                                                                                                                                                    |
| 141D  | 391026      |     | Muffler (Incl. 143, 144 & 145) (This spark arrester mufflercan be used on any model.)                                                                                                                                                                      |
| 157   | 730165      |     | Muff.Adapter Kit (Incl.139,140)(As re quired)                                                                                                                                                                                                              |
| 201   | 610973      |     | Terminal Assy. (Use as required)                                                                                                                                                                                                                           |
| 245   | 610942A     |     | Magneto NOTE: The complete magneto is not available as<br>an assembly. The magneto number is shown for reference<br>purposes only. Order component partsindividually, as shown<br>in partslist. (Refer to Division 5, Section B, page 35 for<br>breakdown) |