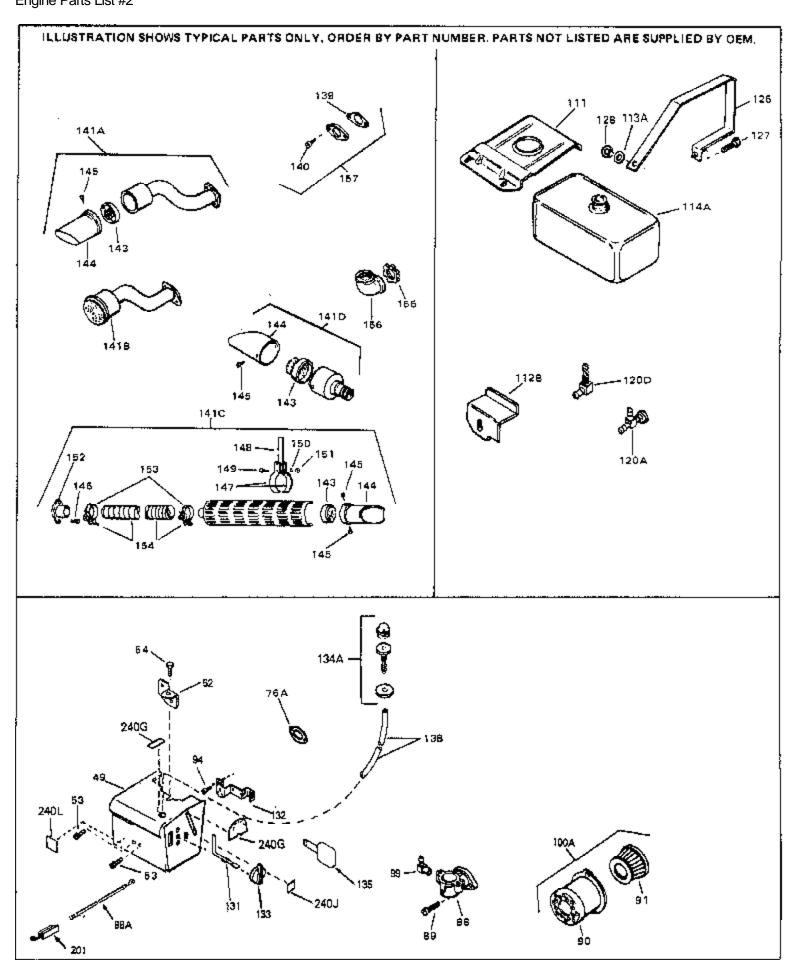

For Discount Tecumseh Engine Parts Call 606-678-9623 or 606-561-4983  $\,$  Page 5 of 8 Engine Parts List #2

www.mymowerparts.com

## For Discount Tecumseh Engine Parts Call 606-678-9623 or 606-561-4983 $_{\rm Page\ 6\ of\ 8}$ Engine Parts List #2

| Ref # | Part Number Qt | / Description                                                                                                                                                                                                                                  |
|-------|----------------|------------------------------------------------------------------------------------------------------------------------------------------------------------------------------------------------------------------------------------------------|
| 13    | 33876          | Gasket, Stator                                                                                                                                                                                                                                 |
| 90    | 31715          | Body, Air cleaner                                                                                                                                                                                                                              |
| 91    | 30727          | Element, Air cleaner                                                                                                                                                                                                                           |
| 94    | 28820          | Screw, 10-32 x 1/2"                                                                                                                                                                                                                            |
| 100A  | 730164         | Air Cleaner Ass'y. (Incl. 76, 90, 91, 92, 93, 94, & 221B) (Use as required)                                                                                                                                                                    |
| 111   | 28371B         | Fuel Tank Bracket                                                                                                                                                                                                                              |
| 139   | 33670A         | * Gasket, Muffler                                                                                                                                                                                                                              |
| 140   | 792020         | Screw, 1/4-20 x 2-1/4"                                                                                                                                                                                                                         |
| 140   | 30063          | Screw, 1/4-20 x 1/2" (Use as required )                                                                                                                                                                                                        |
| 141D  | 391026         | Muffler (Incl. 143, 144 & 145) (This spark arrester mufflercan be used on any model.)                                                                                                                                                          |
| 157   | 730165         | Muff.Adapter Kit (Incl.139,140)(As re quired)                                                                                                                                                                                                  |
| 201   | 610973         | Terminal Assy. (Use as required)                                                                                                                                                                                                               |
| 245   | 610942A        | Magneto NOTE: The complete magneto is not available as an assembly. The magneto number is shown for reference purposes only. Order component partsindividually, as shown in partslist. (Refer to Division 5, Section B, page 35 for breakdown) |