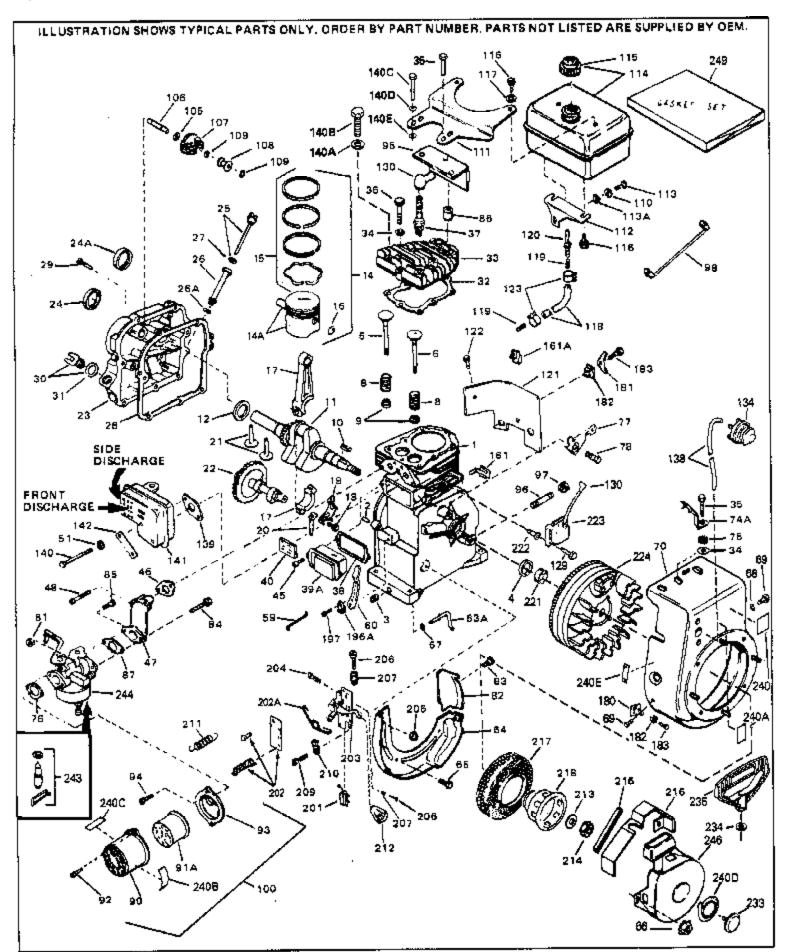

For Discount Tecumseh Engine Parts Call 606-678-9623 or 606-561-4983

HS50-67100C Page 1 of 8

Engine Parts List #1

www.mymowerparts.com

| Ref # | Part Number | Qty | Description                                    |
|-------|-------------|-----|------------------------------------------------|
| 1     | 33674B      |     | Cylinder (Incl. 2, 3 & 4) (2-13/16" B ore)     |
|       | 26727       |     | Pin, Dowel                                     |
|       | 27642       |     | Oil Drain Plug                                 |
|       | 32600       |     | Seal, Oil                                      |
|       | 32644A      |     | Intake Valve (Std.) (Incl. 9)                  |
|       |             |     | ` , ` ,                                        |
|       | 32645A      |     | Intake Valve (1/32" OS) (Incl. 9)              |
|       | 29313C      |     | Exhaust Valve (Std.) (Incl. 9)                 |
|       | 29315C      |     | Exhaust Valve (1/32" OS) (Incl. 9)             |
|       | 31672       |     | Spring, Valve                                  |
|       | 31673       |     | Cap, Lower valve spring                        |
|       | 610951      |     | Key, Flywheel                                  |
|       | 34022       |     | Crankshaft (Incl. 24)                          |
| 13    | 33876       |     | Gasket, Stator                                 |
| 14A   | 33562B      |     | Piston & Pin Ass'y.(Std.)(Incl.16)(2- 13/16")  |
| 14A   | 33563B      |     | Piston & Pin Ass'y. (.010" OS) (Incl. 16)      |
|       | 33564B      |     | Piston & Pin Ass'y. (.020" OS) (Incl. 16)      |
|       | 34535       |     | Piston, Pin & Ring Set (Std.) (2-13/1 6" Bore) |
|       | 34536       |     | Piston, Pin & Ring Set (.010" OS)              |
|       | 34537       |     | Piston, Pin & Ring Set (.020" OS)              |
|       | 33567       |     | Ring Set (Std.) (2-13/16" Bore)                |
|       | 33568       |     | Ring Set (.010" OS)                            |
|       | 33569       |     | · · · · · · · · · · · · · · · · · · ·          |
|       |             |     | Ring Set (.020" OS)                            |
|       | 20381       |     | Ring, Piston pin retaining                     |
|       | 32875       |     | Rod Assy., Connecting (Incl. 18 & 20)          |
|       | 32610A      |     | Bolt, Connecting Rod                           |
|       | 32654       |     | Dipper, Oil                                    |
|       | 27241       |     | Lifter, Valve                                  |
|       | 33158_      |     | Camshaft                                       |
|       | 30756B      |     | Cover, Cylinder (Incl. 24, 30, 31 & 1 06)      |
|       | 28540       |     | Seal, Oil                                      |
|       | 27677A      |     | * Gasket, Cylinder cover                       |
| 29    | 650451      |     | Screw, 1/4-20 x 1" (Use as required)           |
| 29    | 650488      |     | Screw, 1/4-20 x 1-1/4" (Use as requir ed)      |
| 30    | 27625       |     | Plug, Oil filler (Incl. 31)                    |
| 31    | 29673       |     | * Gasket, Oil fill plug                        |
| 32    | 33554A      |     | Gasket, Cylinder head                          |
| 33    | 33016A      |     | Head, Cylinder(Incl. 35)                       |
|       | 26073       |     | Washer (Not used on late production)           |
|       | 650691      |     | Washer (Use as required)                       |
|       | 650694A     |     | Screw, 5/16-18 x 2" (Use as required)          |
|       | 650818      |     | Screw, 5/16-18 x 1-1/2" (Use as required)      |
|       | 650865      |     | Screw, 5/16-18 x 2" (Use as required)          |
|       | 6021A       |     | Screw, 5/16-18 x 1-1/2" (As reg;not w /650691) |
|       | 33636       |     | Resistor Spark Plug (RJ-8C)                    |
|       | 31619A      |     | * Gasket, Breather                             |
|       |             |     | ·                                              |
|       | 31337A      |     | Breather Ass'y. (Incl. 38 & 40)                |
|       | 31410       |     | Element, Breather                              |
|       | 650128      |     | Screw, 10-24 x 1/2"                            |
|       | 33673A      |     | * Gasket, Intake (1/32" thick)                 |
|       | 33666       |     | Pipe, Intake                                   |
|       | 30646       |     | Screw, 1/4-20 x 1-3/8"                         |
|       | 32698       |     | Link, Governor-to-throttle                     |
| 60    | 31510       |     | Lever, Governor                                |
| 63A   | 31334       |     | Rod, Governor (Incl. 67)                       |
| 64    | 33342       |     | Baffle, Blower housing                         |
|       | 650561      |     | Screw, 1/4-20 x 5/8"                           |
|       | 29752       |     | Nut & Lockwasher Assy., 1/4-28 (As re quired)  |
| 66    |             |     | Pop Rivet (Purchase locally)(Use as r equired) |

Pop Rivet (Purchase locally)(Use as r equired)
WWW.mymowerparts.com

| Ref # | Part Number | Otv | Description                                                 |
|-------|-------------|-----|-------------------------------------------------------------|
|       | 28277       | Qty | Washer, Flat                                                |
|       | 650168      |     | Washer, Flat                                                |
|       | 29212       |     | Screw, 1/4-28 x 7/16"                                       |
|       | 33663C      |     | Blower Housing (For electric starter) NOTE: In original     |
| 70    | 330030      |     | ,                                                           |
|       |             |     | production some starters are riveted to the blower housing. |
|       |             |     | Replacement housing has threaded studs. Order four nuts     |
|       |             |     | (29752) for remounting of starter.                          |
| 74A   | 30747       |     | Clip, Spark plug shorting                                   |
| 75    | 650890      |     | Lockwasher                                                  |
| 76    | 27272A      |     | * Gasket, Air cleaner                                       |
| 77    | 34212       |     | Bracket, Holddown                                           |
| 78    | 30200       |     | Screw, 10-24 x 9/16"                                        |
| 81    | 29752       |     | Nut & Lockwasher Assy., 1/4-28                              |
| 82    | 33341       |     | Extension, Baffle                                           |
| 83    | 650701      |     | Screw, 8-18 x 7/16"                                         |
| 84    | 6201        |     | Screw, 1/4-28 x 7/8"                                        |
| 85    | 650870      |     | Screw, 1/4-28 x 1-11/16"                                    |
| 86    | 28212       |     | Spacer                                                      |
| 87    | 26756       |     | * Gasket, Carburetor                                        |
| 90    | 31715       |     | Body, Air cleaner                                           |
| 92    | 650152      |     | Screw, 8-32 x 3/8"                                          |
| 93    | 31914       |     | Bracket, Air cleaner                                        |
| 94    | 28820       |     | Screw, 10-32 x 1/2"                                         |
| 95    | 33344       |     | Baffle, Heat                                                |
| 100   | 730127      |     | Air Cleaner Ass'y. (Incl.76,76A,90A,91A,92,93,94, &         |
|       |             |     | 221A)(Use as required)                                      |
| 102   | 28458       |     | Bearing, Ball                                               |
|       | 30590A      |     | Washer, Flat                                                |
|       | 30574       |     | Shaft, Mechanical governor                                  |
|       | 30591       |     | Gear Assy., Governor (Incl. 105)                            |
|       | 30588A      |     | Spool Governor                                              |
|       | 29193       |     | ring, Retaining                                             |
|       | 28371B      |     | Fuel Tank Bracket                                           |
|       | 650561      |     | Screw, 1/4-20 x 5/8"                                        |
| 114   | 35584       |     | Fuel Tank (Incl. 115 & 123)                                 |
|       | 410144B     |     | Fuel Cap (Std.)(Wh.Plastic)(1-1/2" I. D.)                   |
|       | 33032       |     | Fuel Cap (Red Plastic)(1-3/16" I.D.) (Spurt resistant, Low  |
|       |             |     | profile)                                                    |
| 115   | 34210       |     | Fuel Cap (Red Plastic)(1-3/16" I.D.) (Spurt resistant, High |
|       |             |     | profile)                                                    |
| 116   | 650665      |     | Screw, 1/4-15 x 7/8"                                        |
|       | 30962       |     | Line, Fuel (Braided 32")                                    |
|       | 29774       |     | Line, Fuel (Braided 8.25")                                  |
|       | 30795       |     | Line, Fuel (Braided 16")                                    |
|       | 28819       |     | Spring, Fuel line (Use as required)                         |
|       | 29745       |     | Extension, Blower housing                                   |
|       | 650128      |     | Screw, 10-24 x 1/2"                                         |
|       | 26460       |     | Clamp, Fuel line (Use as required)                          |
|       | 650489      |     | Screw, 1/4-20 x 5/8"                                        |
|       | 33670A      |     | * Gasket, Muffler                                           |
|       | 792020      |     | Screw, 1/4-20 x 2-1/4"                                      |
|       | 30063       |     | Screw, 1/4-20 x 1/2" (Use as required )                     |
|       | 650628A     |     | 5/16-18 x 2-3/8"                                            |
|       | 26073       |     | Washer, flat                                                |
|       | 33671A      |     | Muffler (Side Discharge)                                    |
|       | 29443       |     | Clip, Fuel line                                             |
| 131   | WWW mumo    | *** |                                                             |

## www.mymowerparts.com

## For Discount Tecumseh Engine Parts Call 606-678-9623 or 606-561-4983 Page 4 of 8

Engine Parts List #1

| Ref # | Part Number Qty | Description                                                                                                                                                                                                                                    |
|-------|-----------------|------------------------------------------------------------------------------------------------------------------------------------------------------------------------------------------------------------------------------------------------|
| 196A  | 31335           | Clamp, Governor lever                                                                                                                                                                                                                          |
|       | 650548          | Screw, 8-32 x 5/16"                                                                                                                                                                                                                            |
|       | 610973          | Terminal Assy. (Use as required)                                                                                                                                                                                                               |
| 204   | 650139          | Screw, 8-32 x 1/2" (Use as required)                                                                                                                                                                                                           |
|       | 650152          | Screw, 8-32 x 3/8" (Use as required)                                                                                                                                                                                                           |
|       | 30200           | Screw, 10-24 9/16" (Use as required)                                                                                                                                                                                                           |
|       | 30322           | Nut & Lockwasher (Use as required)                                                                                                                                                                                                             |
|       | 650815          | Washer, Belleville                                                                                                                                                                                                                             |
|       | 650607          | Nut, Flywheel                                                                                                                                                                                                                                  |
|       | 33668           | Screen, Starter                                                                                                                                                                                                                                |
|       | 33667           | Cup, Starter                                                                                                                                                                                                                                   |
|       | 34080           | Spacer, Flywheel key                                                                                                                                                                                                                           |
|       | 650872          | Stud, Solid State Assy.                                                                                                                                                                                                                        |
|       | 550223          | Decal, Name                                                                                                                                                                                                                                    |
|       | 34346           | Decal. Instruction                                                                                                                                                                                                                             |
|       | 31752           | Decal, Air cleaner                                                                                                                                                                                                                             |
|       | 631021          | Inlet Needle, Seat & Clip Assy.                                                                                                                                                                                                                |
| 244   | 631923          | Carburetor (Incl. 87) (Refer to Division 5, Section A, page 140 for breakdown)                                                                                                                                                                 |
| 245   | 610942A         | Magneto NOTE: The complete magneto is not available as an assembly. The magneto number is shown for reference purposes only. Order component partsindividually, as shown in partslist. (Refer to Division 5, Section B, page 35 for breakdown) |
| 246   | 590420A         | Rewind Starter NOTE: In original production some starters are riveted to the blowerhousing. Replacement housing has threaded studs. Order four nuts (29752) for remounting of starter. (Refer to Division 5, Section C, page 25 for breakdown) |
| 249   | 33683B          | * Gasket Set (Incl. items marked *)                                                                                                                                                                                                            |