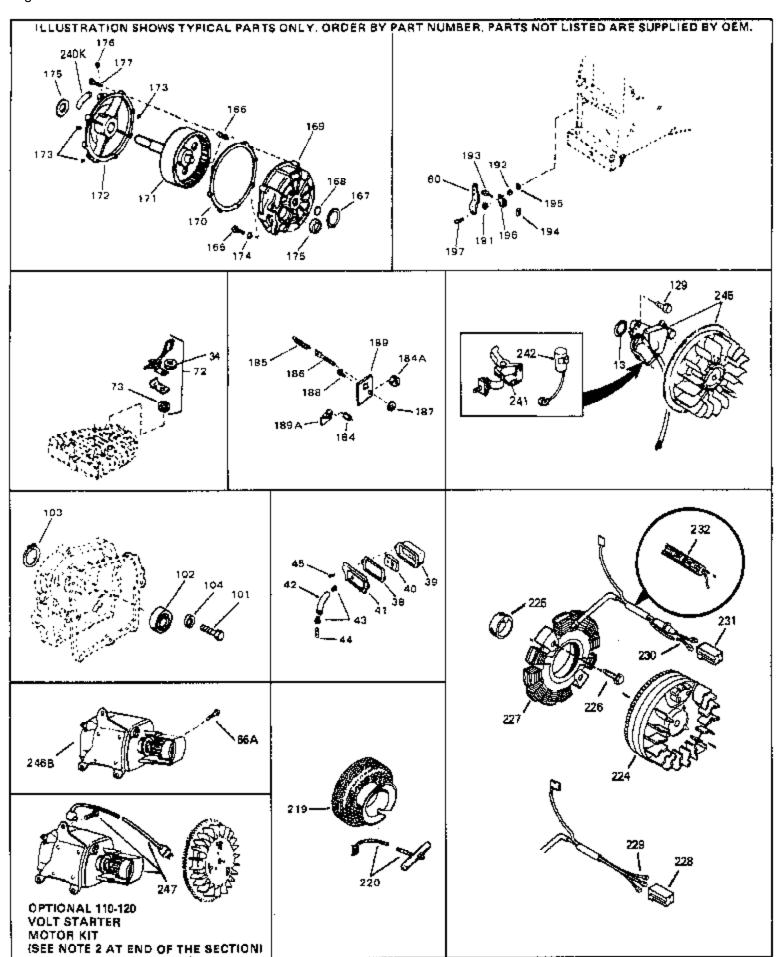

Engine Parts List #3

www.mymowerparts.com

## For Discount Tecumseh Engine Parts Call 606-678-9623 or 606-561-4983 $_{\rm Page~8~of~8}$ Engine Parts List #3

|     |         | Description                                                                                                                                                                                                                                                                                                 |
|-----|---------|-------------------------------------------------------------------------------------------------------------------------------------------------------------------------------------------------------------------------------------------------------------------------------------------------------------|
|     | 33876   | Gasket, Stator                                                                                                                                                                                                                                                                                              |
| 34  | 26073   | Washer (Not used on late production)                                                                                                                                                                                                                                                                        |
| 34  | 650691  | Washer (Use as required)                                                                                                                                                                                                                                                                                    |
|     | 31619A  | * Gasket, Breather                                                                                                                                                                                                                                                                                          |
|     | 31410   | Element, Breather                                                                                                                                                                                                                                                                                           |
|     | 650128  | Screw, 10-24 x 1/2"                                                                                                                                                                                                                                                                                         |
|     | 30200   | Screw, 10-24 x 9/16"                                                                                                                                                                                                                                                                                        |
|     | 28458   | Bearing, Ball                                                                                                                                                                                                                                                                                               |
|     | 28539   | Ring, Retaining                                                                                                                                                                                                                                                                                             |
|     | 28537   | Washer, Flat                                                                                                                                                                                                                                                                                                |
|     | 33450   | Nut, Hex                                                                                                                                                                                                                                                                                                    |
|     | 30342   | Spring Extension                                                                                                                                                                                                                                                                                            |
|     | 30845A  | Bolt, Governor spring adj.                                                                                                                                                                                                                                                                                  |
|     | 650518  | Washer, Lock                                                                                                                                                                                                                                                                                                |
|     | 30200   | Screw, 10-24 x 9/16"                                                                                                                                                                                                                                                                                        |
|     | 30846   | Bracket, Governor adj. bolt                                                                                                                                                                                                                                                                                 |
|     | 650548  | Screw, 8-32 x 5/16"                                                                                                                                                                                                                                                                                         |
|     | 34788   | Pulley, Starter rope                                                                                                                                                                                                                                                                                        |
|     | 35189   | Spacer, Coil Assy.                                                                                                                                                                                                                                                                                          |
|     | 30547A  | Contact Assy., Breaker                                                                                                                                                                                                                                                                                      |
|     | 30548B  | Condenser                                                                                                                                                                                                                                                                                                   |
| 245 | 610942A | Magneto NOTE: The complete magneto is not available as an assembly. The magneto number is shown for reference purposes only. Order component partsindividually, as shown in partslist. (Refer to Division 5, Section B, page 35 for breakdown)                                                              |
| 247 | 33290D  | Starter Motor Kit (110-120 Volt) This 110-120 volt starter motor kit may have been added to this engine. It can be added only if cylinder hasdrilled and tapped starter mounting bosses and a ring gear flywheel. Refer to service number stamped on end cap of motor, or on decal, for identification. Ref |