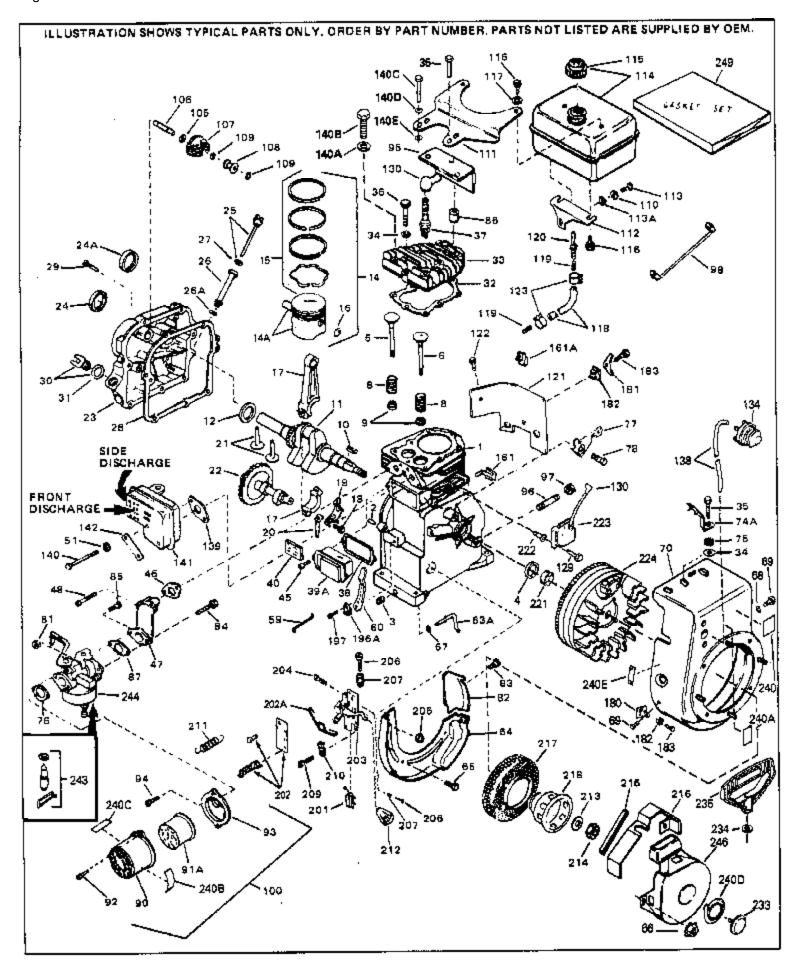

For Discount Tecumseh Engine Parts Call 606-678-9623 or 606-561-4983 HS50-67081C Page 1 of 8 Engine Parts List #1

|    |             | ~   |                                                |
|----|-------------|-----|------------------------------------------------|
|    | Part Number | Qty | Description                                    |
|    | 33674B      |     | Cylinder (Incl. 2, 3 & 4) (2-13/16" B ore)     |
|    | 26727       |     | Pin, Dowel                                     |
|    | 27642       |     | Oil Drain Plug                                 |
|    | 32600       |     | Seal, Oil                                      |
|    | 32644A      |     | Intake Valve (Std.) (Incl. 9)                  |
|    | 32645A      |     | Intake Valve (1/32" OS) (Incl. 9)              |
|    | 29313C      |     | Exhaust Valve (Std.) (Incl. 9)                 |
|    | 29315C      |     | Exhaust Valve (1/32" OS) (Incl. 9)             |
|    | 31672       |     | Spring, Valve                                  |
|    | 31673       |     | Cap, Lower valve spring                        |
|    | 610951      |     | Key, Flywheel                                  |
|    | 34022       |     | Crankshaft (Incl. 24)                          |
|    | 33876       |     | Gasket, Stator                                 |
|    | 33562B      |     | Piston & Pin Ass'y.(Std.)(Incl.16)(2-13/16")   |
|    | 33563B      |     | Piston & Pin Ass'y. (.010" OS) (Incl. 16)      |
|    | 33564B      |     | Piston & Pin Ass'y. (.020" OS) (Incl. 16)      |
|    | 34535       |     | Piston, Pin & Ring Set (Std.) (2-13/1 6" Bore) |
|    | 34536       |     | Piston, Pin & Ring Set (.010" OS)              |
|    | 34537       |     | Piston, Pin & Ring Set (.020" OS)              |
|    | 33567       |     | Ring Set (Std.) (2-13/16" Bore)                |
|    | 33568       |     | Ring Set (.010" OS)                            |
|    | 33569       |     | Ring Set (.020" OS)                            |
|    | 20381       |     | Ring, Piston pin retaining                     |
|    | 32875       |     | Rod Assy., Connecting (Incl. 18 & 20)          |
|    | 32610A      |     | Bolt, Connecting Rod                           |
|    | 32654       |     | Dipper, Oil                                    |
|    | 27241       |     | Lifter, Valve                                  |
|    | 33158       |     | Camshaft                                       |
|    | 30756B      |     | Cover, Cylinder (Incl. 24, 30, 31 & 1 06)      |
|    | 28540       |     | Seal, Oil                                      |
|    | 27677A      |     | * Gasket, Cylinder cover                       |
|    | 650451      |     | Screw, 1/4-20 x 1" (Use as required)           |
|    | 650488      |     | Screw, 1/4-20 x 1-1/4" (Use as required)       |
|    | 27625       |     | Plug, Oil filler (Incl. 31)                    |
|    | 29673       |     | * Gasket, Oil fill plug                        |
|    | 33554A      |     | Gasket, Cylinder head                          |
|    | 33016A      |     | Head, Cylinder(Incl. 35)                       |
|    | 26073       |     | Washer (Not used on late production)           |
|    | 650691      |     | Washer (Use as required)                       |
|    | 650694A     |     | Screw, 5/16-18 x 2" (Use as required)          |
|    | 650818      |     | Screw, 5/16-18 x 1-1/2" (Use as required)      |
|    | 650865      |     | Screw, 5/16-18 x 2" (Use as required)          |
|    | 6021A       |     | Screw, 5/16-18 x 1-1/2" (As req;not w /650691) |
|    | 34251       |     | Resistor Spark Plug (RJ-17LM)                  |
|    | 31619A      |     | * Gasket, Breather                             |
|    | 31337A      |     | Breather Ass'y. (Incl. 38 & 40)                |
|    | 31410       |     | Element, Breather                              |
|    | 650128      |     | Screw, 10-24 x 1/2"                            |
|    | 33673A      |     | * Gasket, Intake (1/32" thick)                 |
|    | 33666       |     | Pipe, Intake                                   |
|    | 30646       |     | Screw, 1/4-20 x 1-3/8"                         |
|    | 32698       |     | Link, Governor-to-throttle                     |
|    | 31510       |     | Lever, Governor                                |
|    | 31334       |     | Rod, Governor (Incl. 67)                       |
|    | 33342       |     | Baffle, Blower housing                         |
|    | 650561      |     | Screw, 1/4-20 x 5/8"                           |
|    | 29752       |     | Nut & Lockwasher Assy., 1/4-28 (As re quired)  |
| 66 | www mymo    |     | Pop Rivet (Purchase locally)(Use as r equired) |
|    |             |     |                                                |

\_

| Ref #                                                                                                    | Part Number                                                                                                                                                         | Qty Description                                                                                                                                                                                                                                                                                                                                                                                                                                                              |  |
|----------------------------------------------------------------------------------------------------------|---------------------------------------------------------------------------------------------------------------------------------------------------------------------|------------------------------------------------------------------------------------------------------------------------------------------------------------------------------------------------------------------------------------------------------------------------------------------------------------------------------------------------------------------------------------------------------------------------------------------------------------------------------|--|
| 67<br>68                                                                                                 | 28277<br>650168                                                                                                                                                     | Washer, Flat<br>Washer, Flat                                                                                                                                                                                                                                                                                                                                                                                                                                                 |  |
|                                                                                                          | 29212<br>33663C                                                                                                                                                     | Screw, 1/4-28 x 7/16"<br>Blower Housing (For electric starter) NOTE: In original<br>production some starters are riveted to the blower housing.<br>Replacement housing has threaded studs. Order four nuts<br>(29752) for remounting of starter.                                                                                                                                                                                                                             |  |
| 75<br>76<br>77<br>78<br>81<br>82<br>83<br>84<br>83<br>84<br>85<br>86<br>87<br>90<br>92<br>93<br>94<br>95 | 30747<br>650890<br>27272A<br>34212<br>30200<br>29752<br>33341<br>650701<br>6201<br>650870<br>28212<br>26756<br>31715<br>650152<br>31914<br>28820<br>33344<br>730127 | Clip, Spark plug shorting<br>Lockwasher<br>* Gasket, Air cleaner<br>Bracket, Holddown<br>Screw, 10-24 x 9/16"<br>Nut & Lockwasher Assy., 1/4-28<br>Extension, Baffle<br>Screw, 8-18 x 7/16"<br>Screw, 1/4-28 x 7/8"<br>Screw, 1/4-28 x 1-11/16"<br>Spacer<br>* Gasket, Carburetor<br>Body, Air cleaner<br>Screw, 8-32 x 3/8"<br>Bracket, Air cleaner<br>Screw, 10-32 x 1/2"<br>Baffle, Heat<br>Air Cleaner Ass'y. (Incl.76,76A,90A,91A,92,93,94, &<br>221A)(Use as required) |  |
| 105<br>106<br>107<br>108<br>109<br>111<br>112<br>113<br>114<br>115                                       | 28458<br>30590A<br>30574<br>30591<br>30588A<br>29193<br>28371B<br>32762<br>650561<br>35584<br>410144B<br>33032                                                      | Bearing, Ball<br>Washer, Flat<br>Shaft, Mechanical governor<br>Gear Assy.,Governor (Incl. 105)<br>Spool Governor<br>Ring, Retaining<br>Fuel Tank Bracket<br>Fuel Tank Bracket<br>Screw, 1/4-20 x 5/8"<br>Fuel Tank (Incl. 115 & 123)<br>Fuel Cap (Std.)(Wh.Plastic)(1-1/2" I. D.)<br>Fuel Cap (Red Plastic)(1-3/16" I.D.) (Spurt resistant, Low<br>profile)                                                                                                                  |  |
| 115                                                                                                      | 34210                                                                                                                                                               | Fuel Cap (Red Plastic)(1-3/16" I.D.) (Spurt resistant, High profile)                                                                                                                                                                                                                                                                                                                                                                                                         |  |
| 118<br>118<br>119<br>121<br>122<br>123<br>129<br>139<br>140<br>140<br>140C<br>140D                       | 650665<br>30795<br>30962<br>29774<br>28819<br>29745<br>650128<br>26460<br>650489<br>33670A<br>792020<br>30063<br>650628A<br>26073                                   | Screw, 1/4-15 x 7/8"<br>Line, Fuel (Braided 16")<br>Line, Fuel (Braided 32")<br>Line, Fuel (Braided 8.25")<br>Spring, Fuel line (Use as required)<br>Extension, Blower housing<br>Screw, 10-24 x 1/2"<br>Clamp, Fuel line (Use as required)<br>Screw, 1/4-20 x 5/8"<br>* Gasket, Muffler<br>Screw, 1/4-20 x 2-1/4"<br>Screw, 1/4-20 x 1/2" (Use as required )<br>5/16-18 x 2-3/8"<br>Washer, flat<br>Muffler (Front Discharge)                                               |  |
| 141 33697A Muffler (Front Discharge)<br>WWW.MYMOWerparts.com                                             |                                                                                                                                                                     |                                                                                                                                                                                                                                                                                                                                                                                                                                                                              |  |
|                                                                                                          |                                                                                                                                                                     |                                                                                                                                                                                                                                                                                                                                                                                                                                                                              |  |

|      | ,       | Description                                                                                                                                                                                                                                                |
|------|---------|------------------------------------------------------------------------------------------------------------------------------------------------------------------------------------------------------------------------------------------------------------|
| 161  | 29443   | Clip, Fuel line                                                                                                                                                                                                                                            |
| 196A | 31335   | Clamp, Governor lever                                                                                                                                                                                                                                      |
| 197  | 650548  | Screw, 8-32 x 5/16"                                                                                                                                                                                                                                        |
| 201  | 610973  | Terminal Assy. (Use as required)                                                                                                                                                                                                                           |
| 204  | 650139  | Screw, 8-32 x 1/2" (Use as required)                                                                                                                                                                                                                       |
| 204  | 650152  | Screw, 8-32 x 3/8" (Use as required)                                                                                                                                                                                                                       |
| 204  | 30200   | Screw, 10-24 9/16" (Use as required)                                                                                                                                                                                                                       |
| 205  | 30322   | Nut & Lockwasher (Use as required)                                                                                                                                                                                                                         |
| 213  | 650815  | Washer, Belleville                                                                                                                                                                                                                                         |
| 214  | 650607  | Nut, Flywheel                                                                                                                                                                                                                                              |
| 217  | 33668   | Screen, Starter                                                                                                                                                                                                                                            |
| 218  | 33667   | Cup, Starter                                                                                                                                                                                                                                               |
| 221  | 34080   | Spacer, Flywheel key                                                                                                                                                                                                                                       |
| 222  | 650872  | Stud, Solid State Assy.                                                                                                                                                                                                                                    |
| 240  | 34346   | Decal. Instruction                                                                                                                                                                                                                                         |
| 240A | 550223  | Decal, Name                                                                                                                                                                                                                                                |
|      | 31752   | Decal, Air cleaner                                                                                                                                                                                                                                         |
| 243  | 631021  | Inlet Needle, Seat & Clip Assy.                                                                                                                                                                                                                            |
| 244  | 631923  | Carburetor (Incl. 87) (Refer to Division 5, Section A, page 140                                                                                                                                                                                            |
|      |         | for breakdown)                                                                                                                                                                                                                                             |
| 245  | 610942A | Magneto NOTE: The complete magneto is not available as<br>an assembly. The magneto number is shown for reference<br>purposes only. Order component partsindividually, as shown<br>in partslist. (Refer to Division 5, Section B, page 35 for<br>breakdown) |
| 246  | 590420A | Rewind Starter NOTE: In original production some starters<br>are riveted to the blowerhousing. Replacement housing has<br>threaded studs. Order four nuts (29752) for remounting of<br>starter. (Refer to Division 5, Section C, page 25 for<br>breakdown) |
| 249  | 33683B  | * Gasket Set (Incl. items marked *)                                                                                                                                                                                                                        |