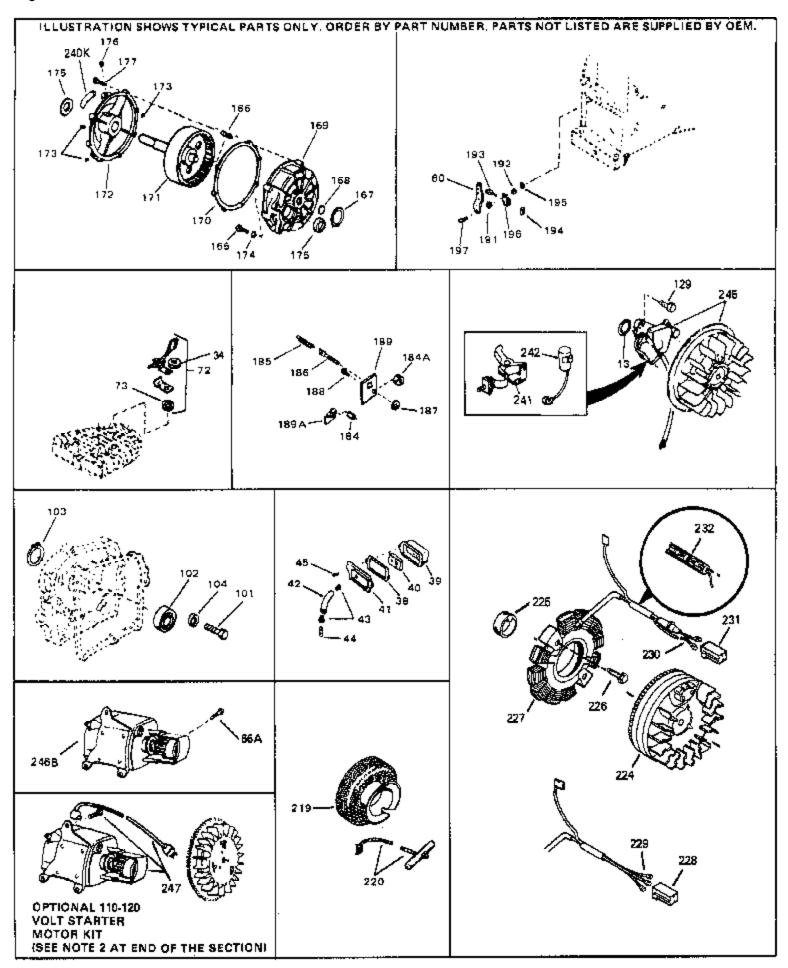

For Discount Tecumseh Engine Parts Call 606-678-9623 or 606-561-4983 HS50-67081C Page 7 of 8 Engine Parts List #3

www.mymowerparts.com

|     |         | Description                                                                                                                                                                                                                                                                                                                |
|-----|---------|----------------------------------------------------------------------------------------------------------------------------------------------------------------------------------------------------------------------------------------------------------------------------------------------------------------------------|
| 13  | 33876   | Gasket, Stator                                                                                                                                                                                                                                                                                                             |
|     | 26073   | Washer (Not used on late production)                                                                                                                                                                                                                                                                                       |
|     | 650691  | Washer (Use as required)                                                                                                                                                                                                                                                                                                   |
| 38  | 31619A  | * Gasket, Breather                                                                                                                                                                                                                                                                                                         |
|     | 31410   | Element, Breather                                                                                                                                                                                                                                                                                                          |
|     | 650128  | Screw, 10-24 x 1/2"                                                                                                                                                                                                                                                                                                        |
|     | 30200   | Screw, 10-24 x 9/16"                                                                                                                                                                                                                                                                                                       |
|     | 28458   | Bearing, Ball                                                                                                                                                                                                                                                                                                              |
|     | 28539   | Ring, Retaining                                                                                                                                                                                                                                                                                                            |
|     | 28537   | Washer, Flat                                                                                                                                                                                                                                                                                                               |
| 184 | 33450   | Nut, Hex                                                                                                                                                                                                                                                                                                                   |
| 185 | 30342   | Spring Extension                                                                                                                                                                                                                                                                                                           |
|     | 30845A  | Bolt, Governor spring adj.                                                                                                                                                                                                                                                                                                 |
|     | 650518  | Washer, Lock                                                                                                                                                                                                                                                                                                               |
|     | 30200   | Screw, 10-24 x 9/16"                                                                                                                                                                                                                                                                                                       |
|     | 30846   | Bracket, Governor adj. bolt                                                                                                                                                                                                                                                                                                |
|     | 650548  | Screw, 8-32 x 5/16"                                                                                                                                                                                                                                                                                                        |
|     | 34788   | Pulley, Starter rope                                                                                                                                                                                                                                                                                                       |
| 225 | 35189   | Spacer, Coil Assy.                                                                                                                                                                                                                                                                                                         |
|     | 30547A  | Contact Assy., Breaker                                                                                                                                                                                                                                                                                                     |
|     | 30548B  | Condenser                                                                                                                                                                                                                                                                                                                  |
| 245 | 610942A | Magneto NOTE: The complete magneto is not available as<br>an assembly. The magneto number is shown for reference<br>purposes only. Order component partsindividually, as shown<br>in partslist. (Refer to Division 5, Section B, page 35 for<br>breakdown)                                                                 |
| 247 | 33290D  | Starter Motor Kit (110-120 Volt) This 110-120 volt starter<br>motor kit may have been added to this engine. It can be<br>added only if cylinder hasdrilled and tapped starter mounting<br>bosses and a ring gear flywheel. Refer to service number<br>stamped on end cap of motor, or on decal, for identification.<br>Ref |