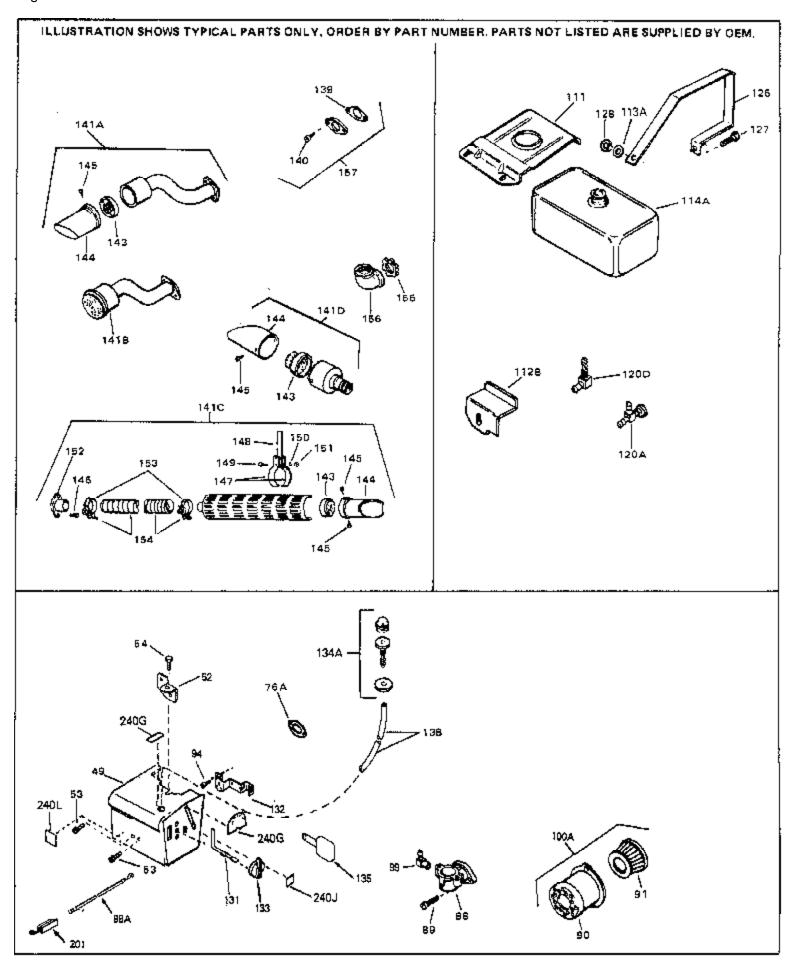

For Discount Tecumseh Engine Parts Call 606-678-9623 or 606-561-4983 HS50-67081C Page 5 of 8 Engine Parts List #2

| Ref # | Part Number | Qty | Description                                                                                                                                                                                                                                                |
|-------|-------------|-----|------------------------------------------------------------------------------------------------------------------------------------------------------------------------------------------------------------------------------------------------------------|
| 13    | 33876       |     | Gasket, Stator                                                                                                                                                                                                                                             |
| 90    | 31715       |     | Body, Air cleaner                                                                                                                                                                                                                                          |
| 91    | 30727       |     | Element, Air cleaner                                                                                                                                                                                                                                       |
| 94    | 28820       |     | Screw, 10-32 x 1/2"                                                                                                                                                                                                                                        |
| 100A  | 730164      |     | Air Cleaner Ass'y. (Incl. 76, 90, 91, 92, 93, 94, & 221B) (Use as required)                                                                                                                                                                                |
| 111   | 28371B      |     | Fuel Tank Bracket                                                                                                                                                                                                                                          |
| 139   | 33670A      |     | * Gasket, Muffler                                                                                                                                                                                                                                          |
| 140   | 792020      |     | Screw, 1/4-20 x 2-1/4"                                                                                                                                                                                                                                     |
| 140   | 30063       |     | Screw, 1/4-20 x 1/2" (Use as required )                                                                                                                                                                                                                    |
| 141D  | 391026      |     | Muffler (Incl. 143, 144 & 145) (This spark arrester mufflercan be used on any model.)                                                                                                                                                                      |
| 157   | 730165      |     | Muff.Adapter Kit (Incl.139,140)(As re quired)                                                                                                                                                                                                              |
| 201   | 610973      |     | Terminal Assy. (Use as required)                                                                                                                                                                                                                           |
| 245   | 610942A     |     | Magneto NOTE: The complete magneto is not available as<br>an assembly. The magneto number is shown for reference<br>purposes only. Order component partsindividually, as shown<br>in partslist. (Refer to Division 5, Section B, page 35 for<br>breakdown) |