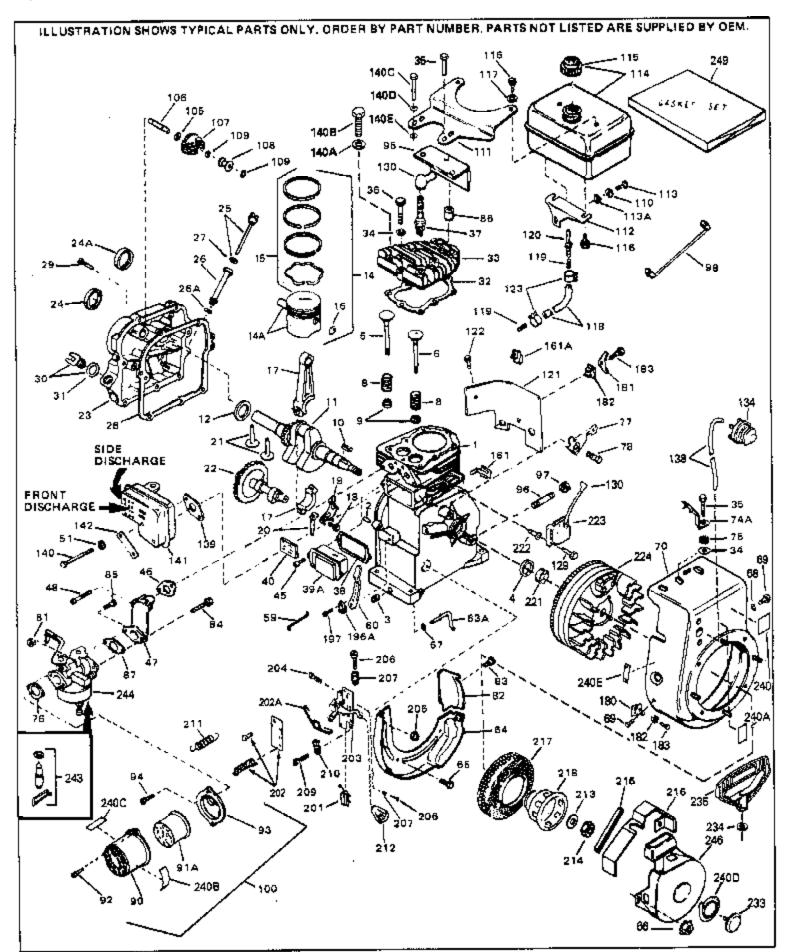

For Discount Tecumseh Engine Parts Call 606-678-9623 or 606-561-4983

HS50-67036C Page 1 of 8

Engine Parts List #1

www.mymowerparts.com

| Dof # | Dout Number     | Description                                        |
|-------|-----------------|----------------------------------------------------|
|       | Part Number Qty |                                                    |
| 1     | 3331.12         | Cylinder (Incl. 2, 3 & 4) (2-13/16" B ore)         |
|       | 26727           | Pin, Dowel                                         |
|       | 27642           | Oil Drain Plug                                     |
| 3     | 28582           | Oil Drain Plug                                     |
| 4     | 32600           | Seal, Oil                                          |
| 5     | 32644A          | Intake Valve (Std.) (Incl. 9)                      |
|       | 32645A          | Intake Valve (1/32" OS) (Incl. 9)                  |
|       | 29313C          | Exhaust Valve (Std.) (Incl. 9)                     |
|       | 29315C          | Exhaust Valve (1/32" OS) (Incl. 9)                 |
|       | 31672           | Spring, Valve                                      |
|       |                 |                                                    |
|       | 31673           | Cap, Lower valve spring                            |
|       | 610951          | Key, Flywheel                                      |
|       | 33676           | Crankshaft (Incl. 24)                              |
|       | 33876           | Gasket, Stator                                     |
|       | 34535           | Piston, Pin & Ring Set (Std.) (2-13/1 6" Bore)     |
| 14    | 34536           | Piston, Pin & Ring Set (.010" OS)                  |
| 14    | 34537           | Piston, Pin & Ring Set (.020" OS)                  |
| 14A   | 33562B          | Piston & Pin Ass'y.(Std.)(Incl.16)(2- 13/16")      |
|       | 33563B          | Piston & Pin Ass'y. (.010" OS) (Incl. 16)          |
|       | 33564B          | Piston & Pin Ass'y. (.020" OS) (Incl. 16)          |
|       | 33567           | Ring Set (Std.) (2-13/16" Bore)                    |
|       | 33568           | Ring Set (.010" OS)                                |
|       |                 |                                                    |
|       | 33569           | Ring Set (.020" OS)                                |
|       | 20381           | Ring, Piston pin retaining                         |
|       | 32875           | Rod Assy., Connecting (Incl. 18 & 20)              |
|       | 32610A          | Bolt, Connecting Rod                               |
|       | 32654           | Dipper, Oil                                        |
| 21    | 27241           | Lifter, Valve                                      |
| 22    | 33158           | Camshaft                                           |
| 23    | 30756B          | Cover, Cylinder (Incl. 24, 30, 31 & 1 06)          |
|       | 28540           | Seal, Oil                                          |
|       | 27677A          | * Gasket, Cylinder cover                           |
|       | 650451          | Screw, 1/4-20 x 1" (Use as required)               |
|       | 650488          | Screw, 1/4-20 x 1-1/4" (Use as required)           |
|       | 27625           | Plug, Oil filler (Incl. 31)                        |
|       |                 |                                                    |
|       | 29673           | * Gasket, Oil fill plug                            |
|       | 33554A          | Gasket, Cylinder head                              |
|       | 33016A          | Head, Cylinder(Incl. 35)                           |
|       | 26073           | Washer (Not used on late production)               |
|       | 650691          | Washer (Use as required)                           |
| 35    | 650694A         | Screw, 5/16-18 x 2" (Use as required)              |
| 35    | 650818          | Screw, 5/16-18 x 1-1/2" (Use as requi red)         |
| 35    | 650865          | Screw, 5/16-18 x 2" (Use as required)              |
| 36    | 6021A           | Screw, 5/16-18 x 1-1/2" (As reg;not w /650691)     |
|       | 33636           | Resistor Spark Plug (RJ-8C)                        |
|       | 31619A          | * Gasket, Breather                                 |
|       | 31337A          | Breather Ass'y. (Incl. 38 & 40)                    |
|       | 31410           | • · · /                                            |
|       |                 | Element, Breather                                  |
|       | 650128          | Screw, 10-24 x 1/2"  * Cooket Intoko (1/23" thick) |
|       | 33673A          | * Gasket, Intake (1/32" thick)                     |
|       | 33666           | Pipe, Intake                                       |
|       | 30646           | Screw, 1/4-20 x 1-3/8"                             |
|       | 32698           | Link, Governor-to-throttle                         |
|       | 31510           | Lever, Governor                                    |
| 63A   | 31334           | Rod, Governor (Incl. 67)                           |
|       | 33342           | Baffle, Blower housing                             |
|       | 650561          | Screw, 1/4-20 x 5/8"                               |
|       | 29752           | Nut & Lockwasher Assy., 1/4-28 (As re quired)      |
|       |                 |                                                    |

 $www.mymowerparts.com \begin{tabular}{ll} Nut \& Lockwasher Assy., 1/4-28 (As re quired) \\ WWW.mymowerparts.com \end{tabular}$ 

|      | Part Number     | Qty          | Description Description                                       |
|------|-----------------|--------------|---------------------------------------------------------------|
| 66   |                 |              | Pop Rivet (Purchase locally)(Use as r equired)                |
|      | 28277           |              | Washer, Flat                                                  |
|      | 650168          |              | Washer, Flat                                                  |
|      | 29212           |              | Screw, 1/4-28 x 7/16"                                         |
| 70   | 33663C          |              | Blower Housing (For electric starter) NOTE: In original       |
|      |                 |              | production some starters are riveted to the blower housing.   |
|      |                 |              | Replacement housing has threaded studs. Order four nuts       |
|      |                 |              | (29752) for remounting of starter.                            |
| 7/1  | 30747           |              | Clip, Spark plug shorting                                     |
|      | 650890          |              | Lockwasher                                                    |
|      | 27272A          |              | * Gasket, Air cleaner                                         |
|      | 34212           |              | Bracket, Holddown                                             |
|      | 30200           |              | Screw, 10-24 x 9/16"                                          |
|      | 29752           |              | Nut & Lockwasher Assy., 1/4-28                                |
|      | 33341           |              | Extension, Baffle                                             |
|      | 650701          |              | Screw, 8-18 x 7/16"                                           |
|      | 6201            |              | Screw, 1/4-28 x 7/8"                                          |
|      | 650870          |              | Screw, 1/4-28 x 1-11/16"                                      |
|      | 28212           |              | Spacer                                                        |
|      | 26756           |              | * Gasket, Carburetor                                          |
|      | 31715           |              | Body, Air cleaner                                             |
|      | 650152          |              | Screw, 8-32 x 3/8"                                            |
|      | 31691           |              | Bracket, Air cleaner                                          |
|      | 28820           |              | Screw, 10-32 x 1/2"                                           |
|      | 33344           |              | Baffle, Heat                                                  |
|      | 35349           |              | Ground Wire                                                   |
|      | 730127          |              | Air Cleaner Ass'y. (Incl.76,76A,90A,91A,92,93,94, &           |
|      |                 |              | 221A)(Use as required)                                        |
| 400  | 00.450          |              | ,,                                                            |
|      | 28458           |              | Bearing, Ball                                                 |
|      | 30590A<br>30574 |              | Washer, Flat                                                  |
|      | 30591           |              | Shaft, Mechanical governor<br>Gear Assy.,Governor (Incl. 105) |
|      | 30588A          |              | Spool Governor                                                |
|      | 29193           |              | Ring, Retaining                                               |
|      | 28371B          |              | Fuel Tank Bracket                                             |
|      | 32762           |              | Fuel Tank Bracket                                             |
|      | 650561          |              | Screw, 1/4-20 x 5/8"                                          |
|      | 34711           |              | Fuel Tank (Incl. 115 & 123)                                   |
|      | 410144B         |              | Fuel Cap (Std.)(Wh.Plastic)(1-1/2" I. D.)                     |
|      | 33032           |              | Fuel Cap (Red Plastic)(1-3/16" I.D.) (Spurt resistant, Low    |
| 110  | 35002           |              | profile)                                                      |
|      |                 |              |                                                               |
| 115  | 34210           |              | Fuel Cap (Red Plastic)(1-3/16" I.D.) (Spurt resistant, High   |
|      |                 |              | profile)                                                      |
| 116  | 650665          |              | Screw, 1/4-15 x 7/8"                                          |
| 118  | 29774           |              | Line, Fuel (Braided 8.25")                                    |
| 118  | 30795           |              | Line, Fuel (Braided 16")                                      |
|      | 30962           |              | Line, Fuel (Braided 32")                                      |
|      | 28819           |              | Spring, Fuel line (Use as required)                           |
|      | 29745           |              | Extension, Blower housing                                     |
|      | 650128          |              | Screw, 10-24 x 1/2"                                           |
|      | 26460           |              | Clamp, Fuel line (Use as required)                            |
|      | 650489          |              | Screw, 1/4-20 x 5/8"                                          |
|      | 27276           |              | Cover, Spark plug                                             |
|      | 33670A          |              | * Gasket, Muffler                                             |
|      | 650561          |              | Screw, 1/4-20 x 5/8"                                          |
|      | 30063           |              | Screw, 1/4-20 x 1/2" (Use as required )                       |
| 1-10 | WWW mym         | <b>TT</b> 74 |                                                               |

www.mymowerparts.com

For Discount Tecumseh Engine Parts Call 606-678-9623 or 606-561-4983  $_{\rm Page\ 4\ of\ 8}$  Engine Parts List #1

|     |         | y Description                                                                                                                                                                                                                                  |
|-----|---------|------------------------------------------------------------------------------------------------------------------------------------------------------------------------------------------------------------------------------------------------|
|     | 650628A | 5/16-18 x 2-3/8"                                                                                                                                                                                                                               |
|     | 26073   | Washer, flat                                                                                                                                                                                                                                   |
|     | 29443   | Clip, Fuel line                                                                                                                                                                                                                                |
|     | 33356   | Terminal, Ground                                                                                                                                                                                                                               |
|     | 28545   | Grommet, Plastic                                                                                                                                                                                                                               |
|     | 650760  | Screw, 8-32 x 3/8"                                                                                                                                                                                                                             |
|     | 650548  | Screw, 8-32 x 5/16"                                                                                                                                                                                                                            |
|     | 610973  | Terminal Assy. (Use as required)                                                                                                                                                                                                               |
|     | 33857   | Spring Assy. (Used in late production )                                                                                                                                                                                                        |
|     | 32923   | Spring, Torsion (Used in early production)                                                                                                                                                                                                     |
|     | 730136A | Control Brkt (Incl.202,202A,204,205,2 06,207)                                                                                                                                                                                                  |
|     | 650139  | Screw, 8-32 x 1/2" (Use as required)                                                                                                                                                                                                           |
|     | 650152  | Screw, 8-32 x 3/8" (Use as required)                                                                                                                                                                                                           |
|     | 30200   | Screw, 10-24 9/16" (Use as required)                                                                                                                                                                                                           |
|     | 30322   | Nut & Lockwasher (Use as required)                                                                                                                                                                                                             |
|     | 650688  | Screw, 10-32 x 1" (Used on early prod uction)                                                                                                                                                                                                  |
|     | 650549  | Screw, 5-40 x 7/16" (Used on late pro duction)                                                                                                                                                                                                 |
|     | 32924   | Compression Spring (Used on early pro duction)                                                                                                                                                                                                 |
|     | 31342   | Compression Spring (Used on late prod uction)                                                                                                                                                                                                  |
|     | 28942   | Screw, 10-32 x 3/8"                                                                                                                                                                                                                            |
|     | 27793   | Clip, Conduit                                                                                                                                                                                                                                  |
|     | 31426   | Spring, Extension                                                                                                                                                                                                                              |
|     | 650815  | Washer, Belleville                                                                                                                                                                                                                             |
|     | 650607  | Nut, Flywheel                                                                                                                                                                                                                                  |
|     | 33668   | Screen, Starter                                                                                                                                                                                                                                |
|     | 33667   | Cup, Starter                                                                                                                                                                                                                                   |
|     | 34080   | Spacer, Flywheel key                                                                                                                                                                                                                           |
|     | 650872  | Stud, Solid State Assy.                                                                                                                                                                                                                        |
|     | 550223  | Decal, Name                                                                                                                                                                                                                                    |
|     | 34346   | Decal. Instruction                                                                                                                                                                                                                             |
|     | 31752   | Decal, Air cleaner                                                                                                                                                                                                                             |
|     | 631021  | Inlet Needle, Seat & Clip Assy.                                                                                                                                                                                                                |
| 244 | 631702  | Carburetor (Incl. 87) (Refer to Division 5, Section A, page 114                                                                                                                                                                                |
|     |         | for breakdown)                                                                                                                                                                                                                                 |
| 245 | 610942A | Magneto NOTE: The complete magneto is not available as an assembly. The magneto number is shown for reference purposes only. Order component partsindividually, as shown in partslist. (Refer to Division 5, Section B, page 35 for breakdown) |
| 246 | 590420A | Rewind Starter NOTE: In original production some starters are riveted to the blowerhousing. Replacement housing has threaded studs. Order four nuts (29752) for remounting of starter. (Refer to Division 5, Section C, page 25 for breakdown) |
| 249 | 33683B  | * Gasket Set (Incl. items marked *)                                                                                                                                                                                                            |