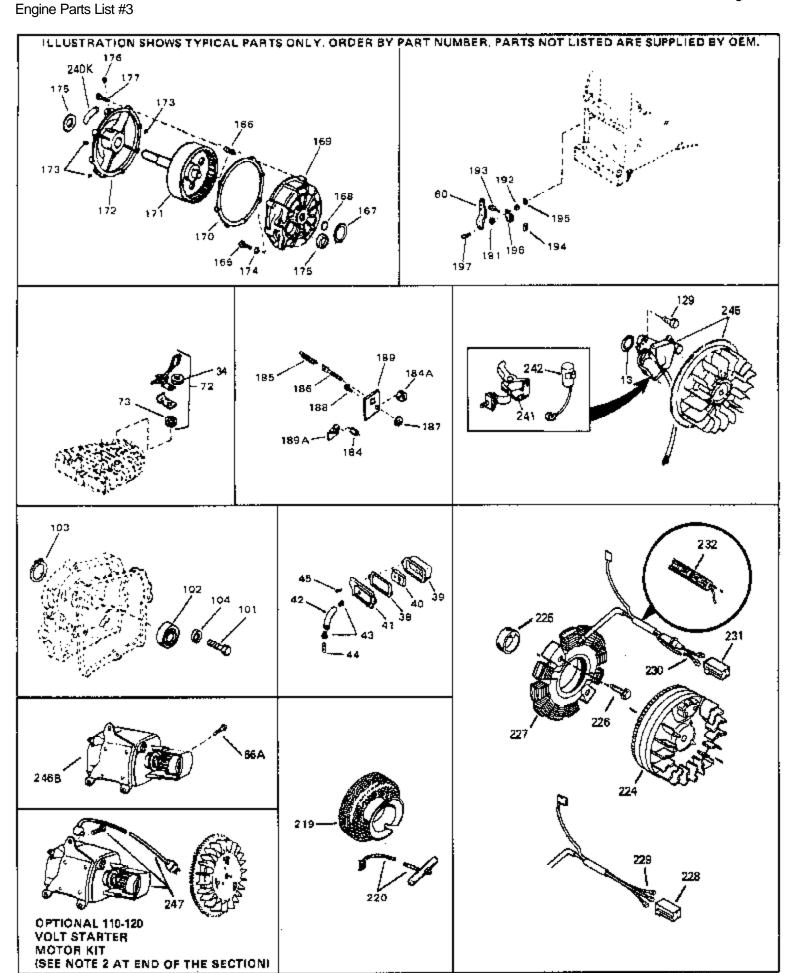

## For Discount Tecumseh Engine Parts Call 606-678-9623 or 606-561-4983 $_{\rm Page~8~of~8}$ Engine Parts List #3

| Ref # | Part Number | Qty | Description                                                                                                                                                                                                                                                                                                 |
|-------|-------------|-----|-------------------------------------------------------------------------------------------------------------------------------------------------------------------------------------------------------------------------------------------------------------------------------------------------------------|
| 13    | 33876       |     | Gasket, Stator                                                                                                                                                                                                                                                                                              |
| 34    | 26073       |     | Washer (Not used on late production)                                                                                                                                                                                                                                                                        |
| 34    | 650691      |     | Washer (Use as required)                                                                                                                                                                                                                                                                                    |
| 38    | 31619A      |     | * Gasket, Breather                                                                                                                                                                                                                                                                                          |
| 40    | 31410       |     | Element, Breather                                                                                                                                                                                                                                                                                           |
|       | 650128      |     | Screw, 10-24 x 1/2"                                                                                                                                                                                                                                                                                         |
|       | 30200       |     | Screw, 10-24 x 9/16"                                                                                                                                                                                                                                                                                        |
|       | 28458       |     | Bearing, Ball                                                                                                                                                                                                                                                                                               |
|       | 28539       |     | Ring, Retaining                                                                                                                                                                                                                                                                                             |
|       | 28537       |     | Washer, Flat                                                                                                                                                                                                                                                                                                |
|       | 29918       |     | Washer, Lock, #8                                                                                                                                                                                                                                                                                            |
|       | 30322       |     | Nut & Lockwasher, 8-32                                                                                                                                                                                                                                                                                      |
|       | 29826       |     | Screw, 10-32 x 3/4"                                                                                                                                                                                                                                                                                         |
|       | 29216       |     | Nut, Square, 10-32                                                                                                                                                                                                                                                                                          |
|       | 29642       |     | Ring, Retaining                                                                                                                                                                                                                                                                                             |
|       | 29916       |     | Clamp, Governor lever                                                                                                                                                                                                                                                                                       |
|       | 650548      |     | Screw, 8-32 x 5/16"                                                                                                                                                                                                                                                                                         |
|       | 34788       |     | Pulley, Starter rope                                                                                                                                                                                                                                                                                        |
|       | 35189       |     | Spacer, Coil Assy.                                                                                                                                                                                                                                                                                          |
|       | 30547A      |     | Contact Assy., Breaker                                                                                                                                                                                                                                                                                      |
|       | 30548B      |     | Condenser                                                                                                                                                                                                                                                                                                   |
| 245   | 610942A     |     | Magneto NOTE: The complete magneto is not available as an assembly. The magneto number is shown for reference purposes only. Order component partsindividually, as shown in partslist. (Refer to Division 5, Section B, page 35 for breakdown)                                                              |
| 247   | 33290D      |     | Starter Motor Kit (110-120 Volt) This 110-120 volt starter motor kit may have been added to this engine. It can be added only if cylinder hasdrilled and tapped starter mounting bosses and a ring gear flywheel. Refer to service number stamped on end cap of motor, or on decal, for identification. Ref |