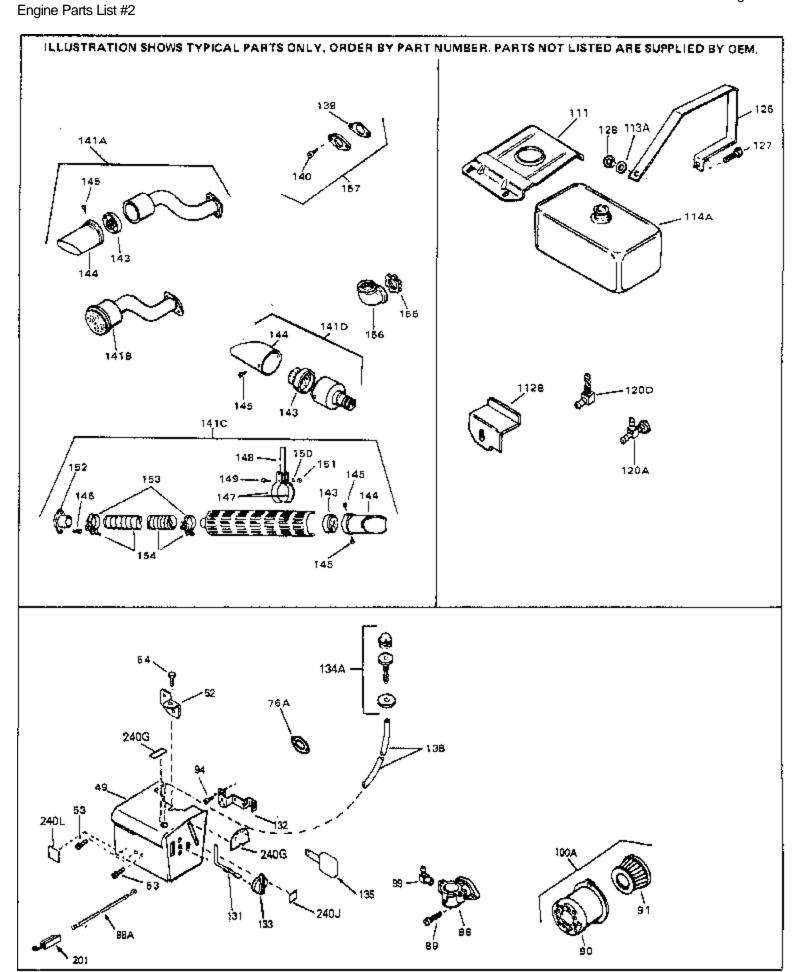

## For Discount Tecumseh Engine Parts Call 606-678-9623 or 606-561-4983 $_{\rm Page~6~of~8}$ Engine Parts List #2

|      | D this is       | D 1.0                                                                       |
|------|-----------------|-----------------------------------------------------------------------------|
|      | Part Number Qty |                                                                             |
|      | 33876           | Gasket, Stator                                                              |
|      | 31715           | Body, Air cleaner                                                           |
|      | 30727           | Element, Air cleaner                                                        |
|      | 28820           | Screw, 10-32 x 1/2"                                                         |
| 100A | 730164          | Air Cleaner Ass'y. (Incl. 76, 90, 91, 92, 93, 94, & 221B) (Use as required) |
| 111  | 28371B          | Fuel Tank Bracket                                                           |
| 139  | 33670A          | * Gasket, Muffler                                                           |
|      | 650561          | Screw, 1/4-20 x 5/8"                                                        |
|      | 30063           | Screw, 1/4-20 x 1/2" (Use as required )                                     |
|      | 391026          | Muffler (Incl. 143, 144 & 145) (This spark arrester mufflercan              |
|      |                 | be used on any model.)                                                      |
| 141A | 33699           | Muffler (Spark Arresting)(In.143,144, 145)                                  |
| 143  | 33323           | Screen, Muffler                                                             |
| 144  | 33700           | Cover & Tube, Muffler                                                       |
| 145  | 650578          | Screw, 8-18 x 3/8"                                                          |
| 157  | 730165          | Muff.Adapter Kit (Incl.139,140)(As re quired)                               |
| 201  | 610973          | Terminal Assy. (Use as required)                                            |
| 245  | 610942A         | Magneto NOTE: The complete magneto is not available as                      |
|      |                 | an assembly. The magneto number is shown for reference                      |
|      |                 | purposes only. Order component partsindividually, as shown                  |
|      |                 | in partslist. (Refer to Division 5, Section B, page 35 for                  |
|      |                 | breakdown)                                                                  |
|      |                 | DIGARGOWI I)                                                                |