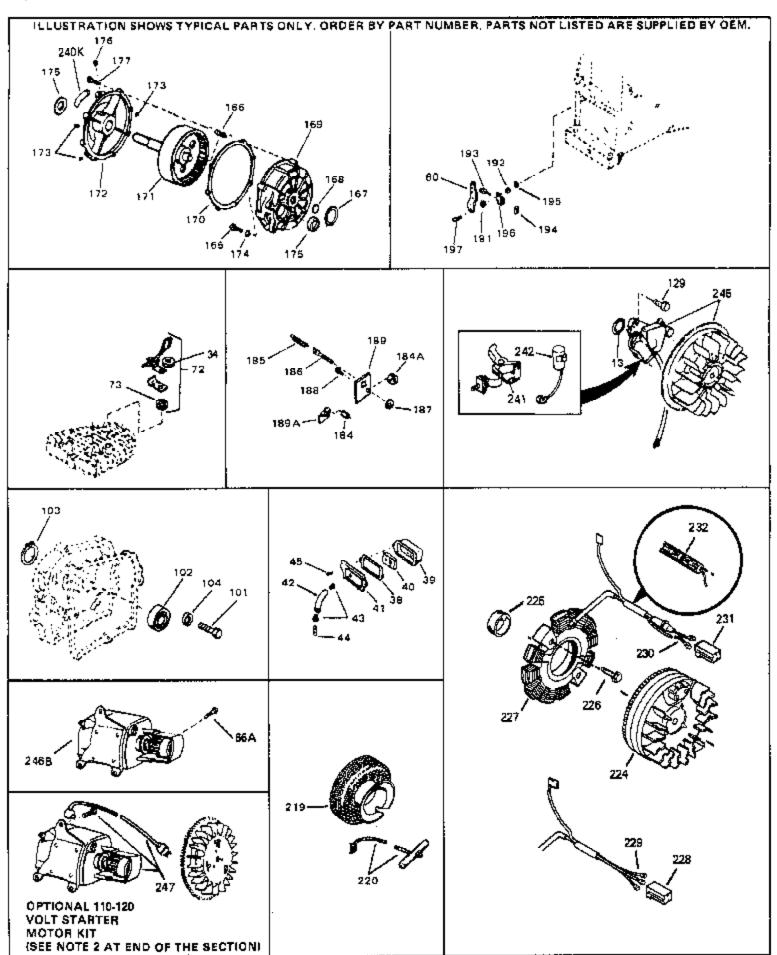

Engine Parts List #3

www.mymowerparts.com

## For Discount Tecumseh Engine Parts Call 606-678-9623 or 606-561-4983 $_{\rm Page~8~of~8}$ Engine Parts List #3

|     |        | Description                                                                                                                                                                                                                                                                                                 |
|-----|--------|-------------------------------------------------------------------------------------------------------------------------------------------------------------------------------------------------------------------------------------------------------------------------------------------------------------|
| 13  | 33876  | Gasket, Stator                                                                                                                                                                                                                                                                                              |
| 34  | 26073  | Washer (Not used on late production)                                                                                                                                                                                                                                                                        |
|     | 650691 | Washer (Use as required)                                                                                                                                                                                                                                                                                    |
|     | 31619A | * Gasket, Breather                                                                                                                                                                                                                                                                                          |
|     | 31410  | Element, Breather                                                                                                                                                                                                                                                                                           |
|     | 650128 | Screw, 10-24 x 1/2"                                                                                                                                                                                                                                                                                         |
|     | 30200  | Screw, 10-24 x 9/16"                                                                                                                                                                                                                                                                                        |
|     | 28458  | Bearing, Ball                                                                                                                                                                                                                                                                                               |
|     | 28539  | Ring, Retaining                                                                                                                                                                                                                                                                                             |
|     | 28537  | Washer, Flat                                                                                                                                                                                                                                                                                                |
|     | 29918  | Washer, Lock, #8                                                                                                                                                                                                                                                                                            |
|     | 30322  | Nut & Lockwasher, 8-32                                                                                                                                                                                                                                                                                      |
|     | 29826  | Screw, 10-32 x 3/4"                                                                                                                                                                                                                                                                                         |
|     | 29216  | Nut, Square, 10-32                                                                                                                                                                                                                                                                                          |
|     | 29642  | Ring, Retaining                                                                                                                                                                                                                                                                                             |
|     | 29916  | Clamp, Governor lever                                                                                                                                                                                                                                                                                       |
|     | 650548 | Screw, 8-32 x 5/16"                                                                                                                                                                                                                                                                                         |
|     | 34788  | Pulley, Starter rope                                                                                                                                                                                                                                                                                        |
|     | 35189  | Spacer, Coil Assy.                                                                                                                                                                                                                                                                                          |
|     | 30547A | Contact Assy., Breaker                                                                                                                                                                                                                                                                                      |
|     | 30548B | Condenser                                                                                                                                                                                                                                                                                                   |
| 245 | 611025 | Magneto NOTE: The complete magneto is not available as an assembly. The magneto number is shown for reference purposes only. Order component partsindividually, as shown in partslist. (Refer to Division 5, Section B, page 39 for breakdown)                                                              |
| 247 | 33290D | Starter Motor Kit (110-120 Volt) This 110-120 volt starter motor kit may have been added to this engine. It can be added only if cylinder hasdrilled and tapped starter mounting bosses and a ring gear flywheel. Refer to service number stamped on end cap of motor, or on decal, for identification. Ref |