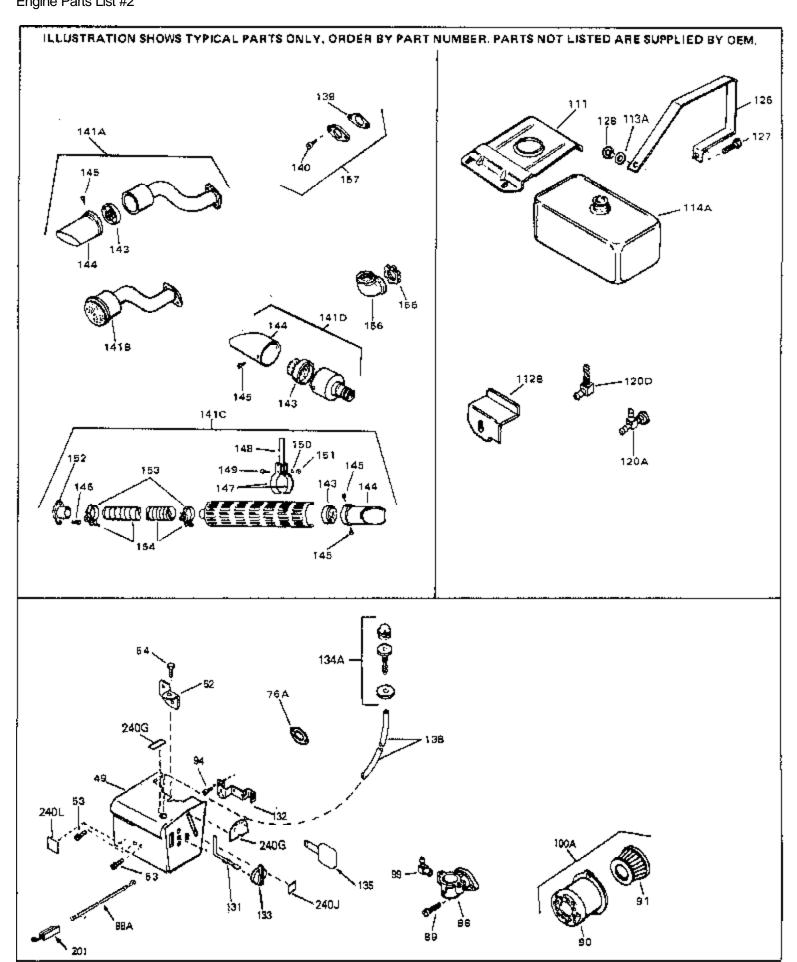

For Discount Tecumseh Engine Parts Call 606-678-9623 or 606-561-4983  $\,$  Page 5 of 8 Engine Parts List #2

www.mymowerparts.com

## For Discount Tecumseh Engine Parts Call 606-678-9623 or 606-561-4983 $_{\rm Page~6~of~8}$ Engine Parts List #2

| Ref # | Part Number Qty | Description                                                                 |
|-------|-----------------|-----------------------------------------------------------------------------|
| 13    | 33876           | Gasket, Stator                                                              |
| 90    | 31715           | Body, Air cleaner                                                           |
| 91    | 30727           | Element, Air cleaner                                                        |
| 94    | 28820           | Screw, 10-32 x 1/2"                                                         |
| 100A  | 730164          | Air Cleaner Ass'y. (Incl. 76, 90, 91, 92, 93, 94, & 221B) (Use as required) |
| 139   | 33670A          | * Gasket, Muffler                                                           |
| 140   | 650561          | Screw, 1/4-20 x 5/8"                                                        |
| 140   | 30063           | Screw, 1/4-20 x 1/2" (Use as required )                                     |
| 141D  | 391026          | Muffler (Incl. 143, 144 & 145) (This spark arrester mufflercan              |
|       |                 | be used on any model.)                                                      |
| 141A  | 33699           | Muffler (Spark Arresting)(In.143,144, 145)                                  |
| 143   | 33323           | Screen, Muffler                                                             |
| 144   | 33700           | Cover & Tube, Muffler                                                       |
| 145   | 650578          | Screw, 8-18 x 3/8"                                                          |
| 157   | 730165          | Muff.Adapter Kit (Incl.139,140)(As re quired)                               |
| 201   | 610973          | Terminal Assy. (Use as required)                                            |
| 245   | 611025          | Magneto NOTE: The complete magneto is not available as                      |
|       |                 | an assembly. The magneto number is shown for reference                      |
|       |                 | purposes only. Order component partsindividually, as shown                  |
|       |                 | in partslist. (Refer to Division 5, Section B, page 39 for                  |
|       |                 | breakdown)                                                                  |