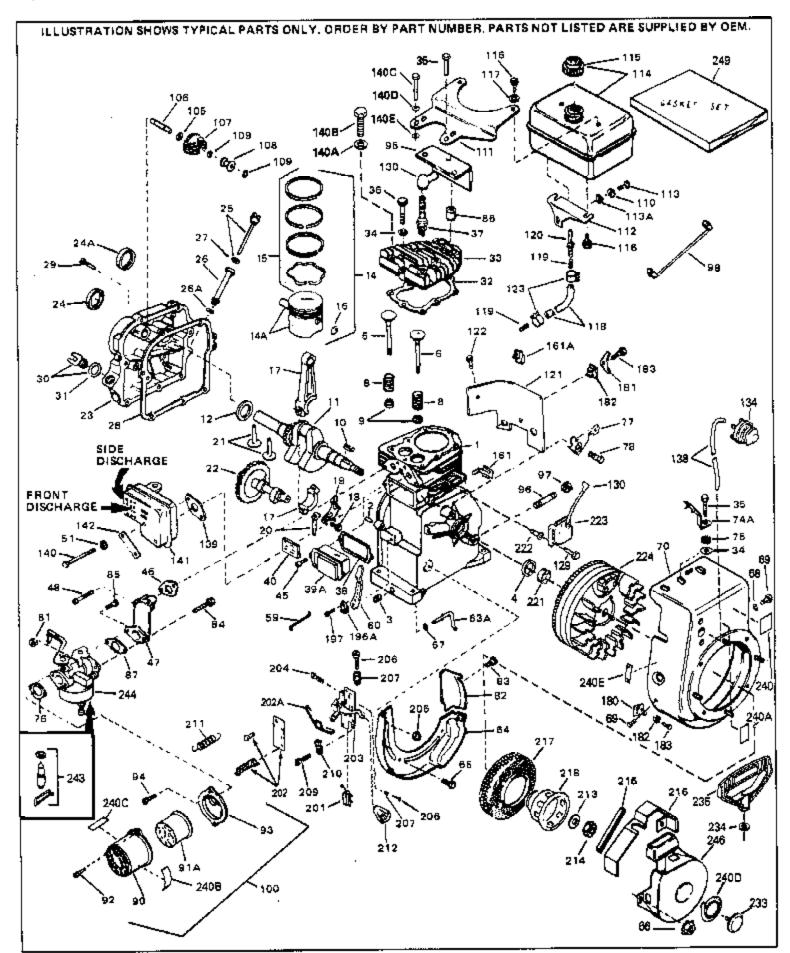

For Discount Tecumseh Engine Parts Call 606-678-9623 or 606-561-4983

Page 1 of 8

Engine Parts List #1

www.mymowerparts.com

| Ref # | Part Number     | Qty | Description                                    |
|-------|-----------------|-----|------------------------------------------------|
| 1 :   | 33674B          |     | Cylinder (Incl. 2, 3 & 4) (2-13/16" B ore)     |
|       | 26727           |     | Pin, Dowel                                     |
|       | 27642           |     | Oil Drain Plug                                 |
|       | 32600           |     | Seal, Oil                                      |
|       | 32644A          |     | Intake Valve (Std.) (Incl. 9)                  |
|       | 32645A          |     | , , , ,                                        |
|       |                 |     | Intake Valve (1/32" OS) (Incl. 9)              |
|       | 29313C          |     | Exhaust Valve (Std.) (Incl. 9)                 |
|       | 29315C          |     | Exhaust Valve (1/32" OS) (Incl. 9)             |
|       | 31672           |     | Spring, Valve                                  |
|       | 31673           |     | Cap, Lower valve spring                        |
|       | 610961          |     | Key Flywheel                                   |
|       | 34728           |     | Crankshaft (Incl. 24)                          |
|       | 33876           |     | Gasket, Stator                                 |
|       | 34535           |     | Piston, Pin & Ring Set (Std.) (2-13/1 6" Bore) |
|       | 34536           |     | Piston, Pin & Ring Set (.010" OS)              |
|       | 34537           |     | Piston, Pin & Ring Set (.020" OS)              |
| 14A : | 33562B          |     | Piston & Pin Ass'y.(Std.)(Incl.16)(2- 13/16")  |
| 14A : | 33563B          |     | Piston & Pin Ass'y. (.010" OS) (Incl. 16)      |
| 14A : | 33564B          |     | Piston & Pin Ass'y. (.020" OS) (Incl. 16)      |
| 15 :  | 33567           |     | Ring Set (Std.) (2-13/16" Bore)                |
| 15    | 33568           |     | Ring Set (.010" OS)                            |
| 15 3  | 33569           |     | Ring Set (.020" OS)                            |
| 16    | 20381           |     | Ring, Piston pin retaining                     |
|       | 32875           |     | Rod Assy., Connecting (Incl. 18 & 20)          |
|       | 32610A          |     | Bolt, Connecting Rod                           |
|       | 32654           |     | Dipper, Oil                                    |
|       | 27241           |     | Lifter, Valve                                  |
|       | 33158           |     | Camshaft                                       |
|       | 30756B          |     | Cover, Cylinder (Incl. 24, 30, 31 & 1 06)      |
|       | 28540           |     | Seal, Oil                                      |
|       | 27677A          |     | * Gasket, Cylinder cover                       |
|       | 650451          |     | Screw, 1/4-20 x 1" (Use as required)           |
|       | 650488          |     | Screw, 1/4-20 x 1-1/4" (Use as required)       |
|       | 27625           |     | Plug, Oil filler (Incl. 31)                    |
|       | 27023<br>29673  |     | * Gasket, Oil fill plug                        |
|       |                 |     |                                                |
|       | 33554A          |     | Gasket, Cylinder head                          |
|       | 33016A<br>26073 |     | Head, Cylinder(Incl. 35)                       |
|       | 26073           |     | Washer (Not used on late production)           |
|       | 650691          |     | Washer (Use as required)                       |
|       | 650694A         |     | Screw, 5/16-18 x 2" (Use as required)          |
|       | 650818          |     | Screw, 5/16-18 x 1-1/2" (Use as requi red)     |
|       | 650865          |     | Screw, 5/16-18 x 2" (Use as required)          |
|       | 6021A           |     | Screw, 5/16-18 x 1-1/2" (As req;not w /650691) |
|       | 33636           |     | Resistor Spark Plug (RJ-8C)                    |
|       | 31619A          |     | * Gasket, Breather                             |
|       | 31337A          |     | Breather Ass'y. (Incl. 38 & 40)                |
|       | 31410           |     | Element, Breather                              |
|       | 650128          |     | Screw, 10-24 x 1/2"                            |
| 46 3  | 33673A          |     | * Gasket, Intake (1/32" thick)                 |
| 47    | 33666           |     | Pipe, Intake                                   |
| 48 3  | 30646           |     | Screw, 1/4-20 x 1-3/8"                         |
| 59 3  | 32698           |     | Link, Governor-to-throttle                     |
|       | 31510           |     | Lever, Governor                                |
| 63A   |                 |     | Rod, Governor (Incl. 67)                       |
|       | 33342           |     | Baffle, Blower housing                         |
|       | 650561          |     | Screw, 1/4-20 x 5/8"                           |
|       | 29752           |     | Nut & Lockwasher Assy., 1/4-28 (As re quired)  |
| 6h :  | 291 JZ          |     | NUL & LOCKWASHEL ASSV 1/4-20 (AS LE QUILEQ)    |

Pop Rivet (Purchase locally)(Use as r equired)
WWW.mymowerparts.com

|     | Part Number Qty |                                                             |
|-----|-----------------|-------------------------------------------------------------|
| 67  | 28277           | Washer, Flat                                                |
| 68  | 650168          | Washer, Flat                                                |
| 69  | 29212           | Screw, 1/4-28 x 7/16"                                       |
| 70  | 33663C          | Blower Housing (For electric starter) NOTE: In original     |
|     |                 | production some starters are riveted to the blower housing. |
|     |                 | Replacement housing has threaded studs. Order four nuts     |
|     |                 | (29752) for remounting of starter.                          |
|     |                 | •                                                           |
|     | 30747           | Clip, Spark plug shorting                                   |
|     | 650890          | Lockwasher                                                  |
|     | 27272A          | * Gasket, Air cleaner                                       |
|     | 34212           | Bracket, Holddown                                           |
|     | 30200           | Screw, 10-24 x 9/16"                                        |
|     | 29752           | Nut & Lockwasher Assy., 1/4-28                              |
| 82  | 33341           | Extension, Baffle                                           |
| 83  | 650701          | Screw, 8-18 x 7/16"                                         |
| 84  | 6201            | Screw, 1/4-28 x 7/8"                                        |
| 85  | 650870          | Screw, 1/4-28 x 1-11/16"                                    |
| 87  | 26756           | * Gasket, Carburetor                                        |
| 90  | 31715           | Body, Air cleaner                                           |
| 92  | 650152          | Screw, 8-32 x 3/8"                                          |
| 93  | 31691           | Bracket, Air cleaner                                        |
|     | 28820           | Screw, 10-32 x 1/2"                                         |
|     | 35349           | Ground Wire                                                 |
|     | 730127          | Air Cleaner Ass'y. (Incl.76,76A,90A,91A,92,93,94, &         |
|     |                 | 221A)(Use as required)                                      |
| 400 | 00450           | ,,                                                          |
|     | 28458           | Bearing, Ball                                               |
|     | 30590A          | Washer, Flat                                                |
|     | 30574           | Shaft, Mechanical governor                                  |
|     | 30591           | Gear Assy.,Governor (Incl. 105)                             |
|     | 30588A          | Spool Governor                                              |
|     | 29193           | Ring, Retaining                                             |
|     | 650751          | Screw, 1/4-20 x 7/16"                                       |
|     | 410144B         | Fuel Cap (Std.)(Wh.Plastic)(1-1/2" I. D.)                   |
| 115 | 33032           | Fuel Cap (Red Plastic)(1-3/16" I.D.) (Spurt resistant, Low  |
|     |                 | profile)                                                    |
| 115 | 34210           | Fuel Cap (Red Plastic)(1-3/16" I.D.) (Spurt resistant, High |
|     |                 | profile)                                                    |
| 440 | 00774           | • ,                                                         |
|     | 29774           | Line, Fuel (Braided 8.25")                                  |
|     | 30795           | Line, Fuel (Braided 16")                                    |
|     | 30962           | Line, Fuel (Braided 32")                                    |
|     | 28819           | Spring, Fuel line (Use as required)                         |
|     | 29745           | Extension, Blower housing                                   |
|     | 650128          | Screw, 10-24 x 1/2"                                         |
|     | 26460           | Clamp, Fuel line (Use as required)                          |
|     | 650489          | Screw, 1/4-20 x 5/8"                                        |
|     | 27276           | Cover, Spark plug                                           |
|     | 33670A          | * Gasket, Muffler                                           |
|     | 26073           | Washer, flat                                                |
|     | 650628A         | 5/16-18 x 2-3/8"                                            |
|     | 650561          | Screw, 1/4-20 x 5/8"                                        |
|     | 30063           | Screw, 1/4-20 x 1/2" (Use as required )                     |
|     | 33356           | Terminal, Ground                                            |
| 182 | 28545           | Grommet, Plastic                                            |
| 183 | 650760          | Screw, 8-32 x 3/8"                                          |
| 197 | 650548          | Screw, 8-32 x 5/16"                                         |
| 201 | 610973          | Terminal Assy. (Use as required)                            |
|     | www mumow       |                                                             |

www.mymowerparts.com

## For Discount Tecumseh Engine Parts Call 606-678-9623 or 606-561-4983 Page 4 of 8

Engine Parts List #1

| Ref # | Part Number | Qtv | Description                                                                                                                                                                                                                                    |
|-------|-------------|-----|------------------------------------------------------------------------------------------------------------------------------------------------------------------------------------------------------------------------------------------------|
|       | 32923       |     | Spring, Torsion (Used in early production)                                                                                                                                                                                                     |
| 202   | 33857       |     | Spring Assy. (Used in late production )                                                                                                                                                                                                        |
| 203   | 730136A     |     | Control Brkt (Incl.202,202A,204,205,2 06,207)                                                                                                                                                                                                  |
| 204   | 650139      |     | Screw, 8-32 x 1/2" (Use as required)                                                                                                                                                                                                           |
| 204   | 650152      |     | Screw, 8-32 x 3/8" (Use as required)                                                                                                                                                                                                           |
| 204   | 30200       |     | Screw, 10-24 9/16" (Use as required)                                                                                                                                                                                                           |
| 205   | 30322       |     | Nut & Lockwasher (Use as required)                                                                                                                                                                                                             |
| 206   | 650688      |     | Screw, 10-32 x 1" (Used on early prod uction)                                                                                                                                                                                                  |
| 206   | 650549      |     | Screw, 5-40 x 7/16" (Used on late pro duction)                                                                                                                                                                                                 |
| 207   | 32924       |     | Compression Spring (Used on early pro duction)                                                                                                                                                                                                 |
| 207   | 31342       |     | Compression Spring (Used on late prod uction)                                                                                                                                                                                                  |
| 209   | 28942       |     | Screw, 10-32 x 3/8"                                                                                                                                                                                                                            |
| 210   | 27793       |     | Clip, Conduit                                                                                                                                                                                                                                  |
|       | 31426       |     | Spring, Extension                                                                                                                                                                                                                              |
|       | 650815      |     | Washer, Belleville                                                                                                                                                                                                                             |
|       | 650816      |     | Nut, Flywheel                                                                                                                                                                                                                                  |
|       | 33668       |     | Screen, Starter                                                                                                                                                                                                                                |
|       | 34694       |     | Cup, Starter                                                                                                                                                                                                                                   |
|       | 34080       |     | Spacer, Flywheel key                                                                                                                                                                                                                           |
|       | 650872      |     | Stud, Solid State Assy.                                                                                                                                                                                                                        |
|       | 34346       |     | Decal. Instruction                                                                                                                                                                                                                             |
|       | 31752       |     | Decal, Air cleaner                                                                                                                                                                                                                             |
|       | 550223      |     | Decal, Name                                                                                                                                                                                                                                    |
|       | 631021      |     | Inlet Needle, Seat & Clip Assy.                                                                                                                                                                                                                |
| 244   | 631702      |     | Carburetor (Incl. 87) (Refer to Division 5, Section A, page 114 for breakdown)                                                                                                                                                                 |
| 245   | 611025      |     | Magneto NOTE: The complete magneto is not available as an assembly. The magneto number is shown for reference purposes only. Order component partsindividually, as shown in partslist. (Refer to Division 5, Section B, page 39 for breakdown) |
| 246   | 590420A     |     | Rewind Starter NOTE: In original production some starters are riveted to the blowerhousing. Replacement housing has threaded studs. Order four nuts (29752) for remounting of starter. (Refer to Division 5, Section C, page 25 for breakdown) |
| 249   | 33683B      |     | * Gasket Set (Incl. items marked *)                                                                                                                                                                                                            |