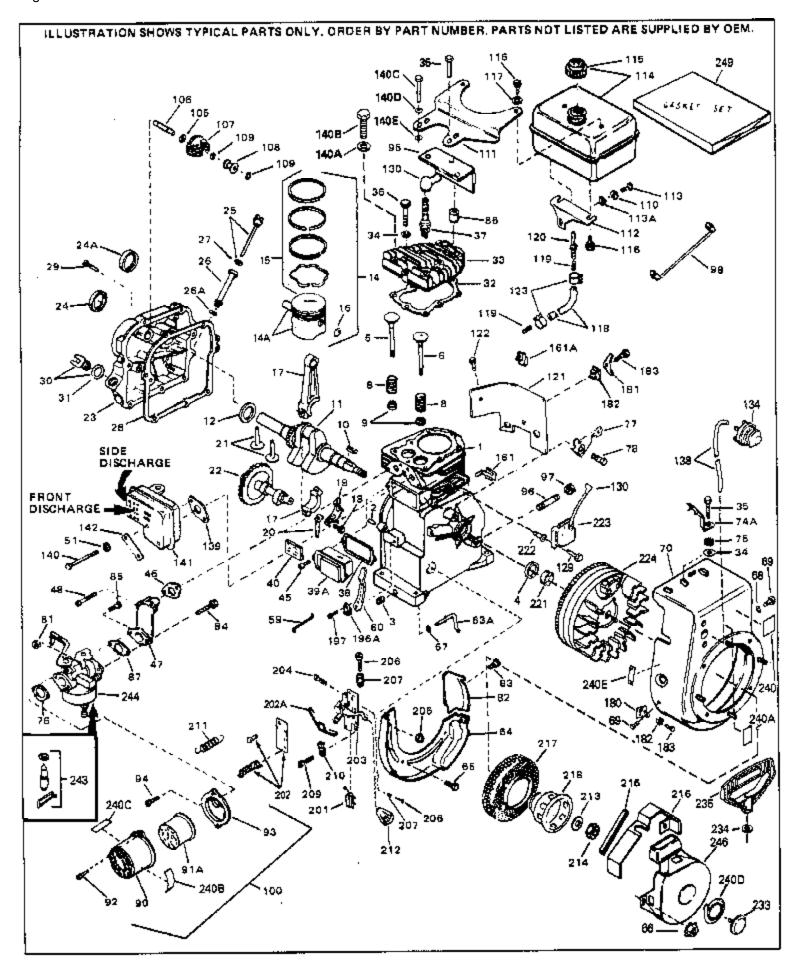

For Discount Tecumseh Engine Parts Call 606-678-9623 or 606-561-4983 HS50-67016C Page 1 of 8 Engine Parts List #1

www.mymowerparts.com

| Ref # | Part Number Q | ty Description                                 |
|-------|---------------|------------------------------------------------|
|       | 33674B        | Cylinder (Incl. 2, 3 & 4) (2-13/16" B ore)     |
| 2     | 26727         | Pin, Dowel                                     |
| 3     | 27642         | Oil Drain Plug                                 |
| 4     | 32600         | Seal, Oil                                      |
| 5     | 32644A        | Intake Valve (Std.) (Incl. 9)                  |
| 5     | 32645A        | Intake Valve (1/32" OS) (Incl. 9)              |
|       | 29313C        | Exhaust Valve (Std.) (Incl. 9)                 |
|       | 29315C        | Exhaust Valve (1/32" OS) (Incl. 9)             |
|       | 31672         | Spring, Valve                                  |
|       | 31673         | Cap, Lower valve spring                        |
|       | 610951        | Key, Flywheel                                  |
|       | 33676         | Crankshaft (Incl. 24)                          |
|       | 33876         | Gasket, Stator                                 |
|       | 33562B        | Piston & Pin Ass'y.(Std.)(Incl.16)(2- 13/16")  |
|       | 33563B        | Piston & Pin Ass'y. (.010" OS) (Incl. 16)      |
|       | 33564B        | Piston & Pin Ass'y. (.020" OS) (Incl. 16)      |
|       | 34535         | Piston, Pin & Ring Set (Std.) (2-13/1 6" Bore) |
|       | 34536         | Piston, Pin & Ring Set (.010" OS)              |
|       | 34537         | Piston, Pin & Ring Set (.020" OS)              |
|       | 33567         | Ring Set (Std.) (2-13/16" Bore)                |
|       | 33568         | Ring Set (.010" OS)                            |
|       | 33569         | Ring Set (.020" OS)                            |
|       | 20381         | Ring, Piston pin retaining                     |
|       | 32875         | Rod Assy., Connecting (Incl. 18 & 20)          |
|       | 32610A        | Bolt, Connecting Rod                           |
|       | 32654         | Dipper, Oil                                    |
|       | 27241         | Lifter, Valve                                  |
|       | 33158         | Camshaft                                       |
|       | 30756B        | Cover, Cylinder (Incl. 24, 30, 31 & 1 06)      |
|       | 28540         | Seal, Oil                                      |
| 28    | 27677A        | * Gasket, Cylinder cover                       |
| 29    | 650451        | Screw, 1/4-20 x 1" (Use as required)           |
| 29    | 650488        | Screw, 1/4-20 x 1-1/4" (Use as requir ed)      |
| 30    | 27625         | Plug, Oil filler (Incl. 31)                    |
| 31    | 29673         | * Gasket, Oil fill plug                        |
| 32    | 33554A        | Gasket, Cylinder head                          |
| 33    | 33016A        | Head, Cylinder( Incl. 35)                      |
| 34    | 26073         | Washer (Not used on late production)           |
| 34    | 650691        | Washer (Use as required)                       |
| 35    | 650694A       | Screw, 5/16-18 x 2" (Use as required)          |
| 35    | 650818        | Screw, 5/16-18 x 1-1/2" (Use as requi red)     |
| 35    | 650865        | Screw, 5/16-18 x 2" (Use as required)          |
| 36    | 6021A         | Screw, 5/16-18 x 1-1/2" (As req;not w /650691) |
|       | 33636         | Resistor Spark Plug (RJ-8C)                    |
|       | 31619A        | * Gasket, Breather                             |
| 39A   | 31337A        | Breather Ass'y. (Incl. 38 & 40)                |
| 40    | 31410         | Element, Breather                              |
|       | 650128        | Screw, 10-24 x 1/2"                            |
|       | 33673A        | * Gasket, Intake (1/32" thick)                 |
|       | 33666         | Pipe, Intake                                   |
|       | 30646         | Screw, 1/4-20 x 1-3/8"                         |
|       | 32698         | Link, Governor-to-throttle                     |
|       | 31510         | Lever, Governor                                |
|       | 31334         | Rod, Governor (Incl. 67)                       |
|       | 33342         | Baffle, Blower housing                         |
|       | 650561        | Screw, 1/4-20 x 5/8"                           |
|       | 29752         | Nut & Lockwasher Assy., 1/4-28 (As re quired)  |
| 66    |               | Pop Rivet (Purchase locally)(Use as r equired) |
|       | www.mvmov     | verbaris.com                                   |

www.mymowerparts.com

\_

| Ref # Part Nun                                                                                                                                                     | nber Qtv               | Description                                                                                                                                                                                                                                                                                                                                                                                                                                                                                                                                                      |
|--------------------------------------------------------------------------------------------------------------------------------------------------------------------|------------------------|------------------------------------------------------------------------------------------------------------------------------------------------------------------------------------------------------------------------------------------------------------------------------------------------------------------------------------------------------------------------------------------------------------------------------------------------------------------------------------------------------------------------------------------------------------------|
| 67 28277<br>68 650168<br>69 29212<br>70 33663C                                                                                                                     |                        | Washer, Flat<br>Washer, Flat<br>Screw, 1/4-28 x 7/16"<br>Blower Housing (For electric starter) NOTE: In original<br>production some starters are riveted to the blower housing.<br>Replacement housing has threaded studs. Order four nuts<br>(29752) for remounting of starter.                                                                                                                                                                                                                                                                                 |
| 7627272A773421278302008129752823334183650701846201856508708726756903171592650152933169194288209835349100730127                                                     |                        | * Gasket, Air cleaner<br>Bracket, Holddown<br>Screw, 10-24 x 9/16"<br>Nut & Lockwasher Assy., 1/4-28<br>Extension, Baffle<br>Screw, 8-18 x 7/16"<br>Screw, 1/4-28 x 7/8"<br>Screw, 1/4-28 x 1-11/16"<br>* Gasket, Carburetor<br>Body, Air cleaner<br>Screw, 8-32 x 3/8"<br>Bracket, Air cleaner<br>Screw, 10-32 x 1/2"<br>Ground Wire<br>Air Cleaner Ass'y. (Incl.76,76A,90A,91A,92,93,94, &<br>221A)(Use as required)                                                                                                                                           |
| 1022845810530590A106305741073059110830588A10929193113650751115410144B11533032                                                                                      |                        | Bearing, Ball<br>Washer, Flat<br>Shaft, Mechanical governor<br>Gear Assy.,Governor (Incl. 105)<br>Spool Governor<br>Ring, Retaining<br>Screw, 1/4-20 x 7/16"<br>Fuel Cap (Std.)(Wh.Plastic)(1-1/2" I. D.)<br>Fuel Cap (Red Plastic)(1-3/16" I.D.) (Spurt resistant, Low<br>profile)                                                                                                                                                                                                                                                                              |
| 115 34210                                                                                                                                                          |                        | Fuel Cap (Red Plastic)(1-3/16" I.D.) (Spurt resistant, High profile)                                                                                                                                                                                                                                                                                                                                                                                                                                                                                             |
| 1182977411830795118309621192881912129745122650128123264601296504891302727613933670A140650561140650628A140D26073181333561822854518365076019765054820161097320233857 |                        | Line, Fuel (Braided 8.25")<br>Line, Fuel (Braided 16")<br>Line, Fuel (Braided 32")<br>Spring, Fuel line (Use as required)<br>Extension, Blower housing<br>Screw, 10-24 x 1/2"<br>Clamp, Fuel line (Use as required)<br>Screw, 1/4-20 x 5/8"<br>Cover, Spark plug<br>* Gasket, Muffler<br>Screw, 1/4-20 x 5/8"<br>Screw, 1/4-20 x 1/2" (Use as required )<br>5/16-18 x 2-3/8"<br>Washer, flat<br>Terminal, Ground<br>Grommet, Plastic<br>Screw, 8-32 x 3/8"<br>Screw, 8-32 x 5/16"<br>Terminal Assy. (Use as required)<br>Spring Assy. (Used in late production ) |
| 202A 32923                                                                                                                                                         | www.mymow              | Spring, Torsion (Used in early produc tion)                                                                                                                                                                                                                                                                                                                                                                                                                                                                                                                      |
|                                                                                                                                                                    | vv vv vv .111 y 1110 W |                                                                                                                                                                                                                                                                                                                                                                                                                                                                                                                                                                  |

|     | Part Number | Qty | Description                                                                                                                                                                                                                                                |
|-----|-------------|-----|------------------------------------------------------------------------------------------------------------------------------------------------------------------------------------------------------------------------------------------------------------|
|     | 730136A     |     | Control Brkt (Incl.202,202A,204,205,2 06,207)                                                                                                                                                                                                              |
|     | 650139      |     | Screw, 8-32 x 1/2" (Use as required)                                                                                                                                                                                                                       |
|     | 650152      |     | Screw, 8-32 x 3/8" (Use as required)                                                                                                                                                                                                                       |
|     | 30200       |     | Screw, 10-24 9/16" (Use as required)                                                                                                                                                                                                                       |
|     | 30322       |     | Nut & Lockwasher (Use as required)                                                                                                                                                                                                                         |
|     | 650688      |     | Screw, 10-32 x 1" (Used on early prod uction)                                                                                                                                                                                                              |
|     | 650549      |     | Screw, 5-40 x 7/16" (Used on late pro duction)                                                                                                                                                                                                             |
|     | 32924       |     | Compression Spring (Used on early pro duction)                                                                                                                                                                                                             |
|     | 31342       |     | Compression Spring (Used on late prod uction)                                                                                                                                                                                                              |
|     | 28942       |     | Screw, 10-32 x 3/8"                                                                                                                                                                                                                                        |
|     | 27793       |     | Clip, Conduit                                                                                                                                                                                                                                              |
|     | 31426       |     | Spring, Extension                                                                                                                                                                                                                                          |
|     | 650815      |     | Washer, Belleville                                                                                                                                                                                                                                         |
|     | 650607      |     | Nut, Flywheel                                                                                                                                                                                                                                              |
|     | 33668       |     | Screen, Starter                                                                                                                                                                                                                                            |
|     | 33667       |     | Cup, Starter                                                                                                                                                                                                                                               |
|     | 34080       |     | Spacer, Flywheel key                                                                                                                                                                                                                                       |
|     | 650872      |     | Stud, Solid State Assy.                                                                                                                                                                                                                                    |
|     | 31752       |     | Decal, Air cleaner                                                                                                                                                                                                                                         |
|     | 34346       |     | Decal. Instruction                                                                                                                                                                                                                                         |
|     | 31517       |     | Decal, H.P                                                                                                                                                                                                                                                 |
|     | 550223      |     | Decal, Name                                                                                                                                                                                                                                                |
|     | 631021      |     | Inlet Needle, Seat & Clip Assy.                                                                                                                                                                                                                            |
| 244 | 631702      |     | Carburetor (Incl. 87) (Refer to Division 5, Section A, page 114 for breakdown)                                                                                                                                                                             |
| 245 | 610942A     |     | Magneto NOTE: The complete magneto is not available as<br>an assembly. The magneto number is shown for reference<br>purposes only. Order component partsindividually, as shown<br>in partslist. (Refer to Division 5, Section B, page 35 for<br>breakdown) |
| 246 | 590420A     |     | Rewind Starter NOTE: In original production some starters<br>are riveted to the blowerhousing. Replacement housing has<br>threaded studs. Order four nuts (29752) for remounting of<br>starter. (Refer to Division 5, Section C, page 25 for<br>breakdown) |
| 249 | 33683B      |     | * Gasket Set (Incl. items marked *)                                                                                                                                                                                                                        |