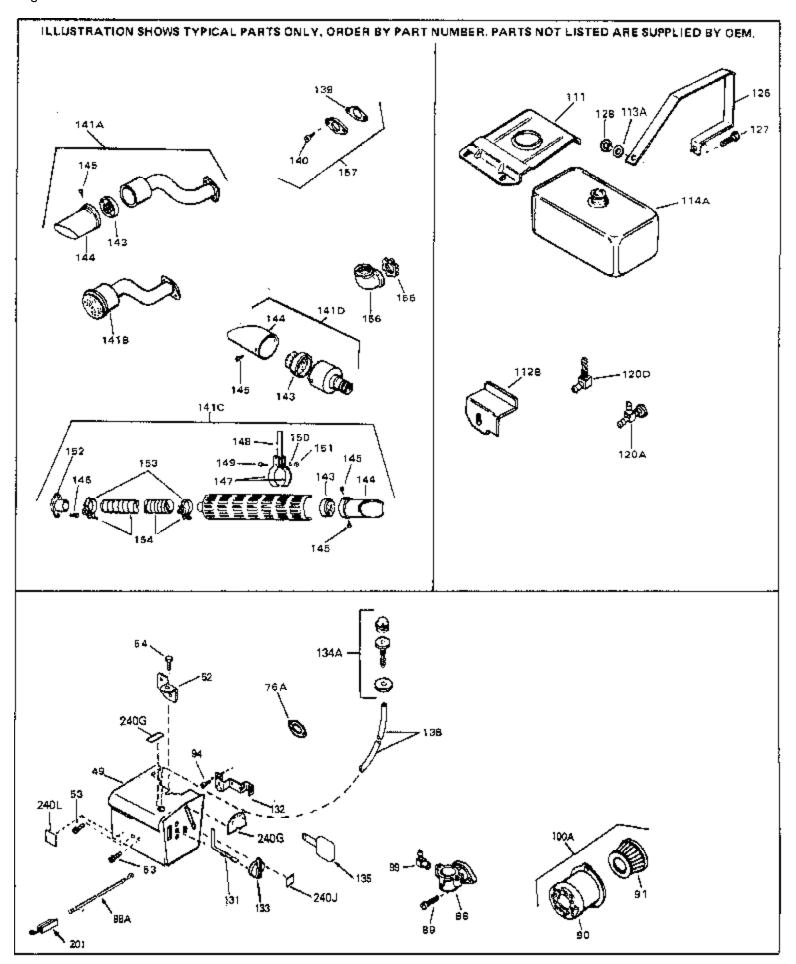

For Discount Tecumseh Engine Parts Call 606-678-9623 or 606-561-4983 HS50-67016C Page 5 of 8 Engine Parts List #2

www.mymowerparts.com

| Ref # | Part Number | Qty Description                                                                                                                                                                                                                                            |
|-------|-------------|------------------------------------------------------------------------------------------------------------------------------------------------------------------------------------------------------------------------------------------------------------|
| 13    | 33876       | Gasket, Stator                                                                                                                                                                                                                                             |
| 90    | 31715       | Body, Air cleaner                                                                                                                                                                                                                                          |
| 91    | 30727       | Element, Air cleaner                                                                                                                                                                                                                                       |
|       | 28820       | Screw, 10-32 x 1/2"                                                                                                                                                                                                                                        |
| 100A  | 730164      | Air Cleaner Ass'y. (Incl. 76, 90, 91, 92, 93, 94, & 221B) (Use as required)                                                                                                                                                                                |
| 139   | 33670A      | * Gasket, Muffler                                                                                                                                                                                                                                          |
| 140   | 650561      | Screw, 1/4-20 x 5/8"                                                                                                                                                                                                                                       |
| 140   | 30063       | Screw, 1/4-20 x 1/2" (Use as required )                                                                                                                                                                                                                    |
| 141D  | 391026      | Muffler (Incl. 143, 144 & 145) (This spark arrester mufflercan be used on any model.)                                                                                                                                                                      |
| 141A  | 33699       | Muffler (Spark Arresting)(In.143,144, 145)                                                                                                                                                                                                                 |
| 143   | 33323       | Screen, Muffler                                                                                                                                                                                                                                            |
| 144   | 33700       | Cover & Tube, Muffler                                                                                                                                                                                                                                      |
| 145   | 650578      | Screw, 8-18 x 3/8"                                                                                                                                                                                                                                         |
| 157   | 730165      | Muff.Adapter Kit (Incl.139,140)(As re quired)                                                                                                                                                                                                              |
|       | 610973      | Terminal Assy. (Use as required)                                                                                                                                                                                                                           |
| 245   | 610942A     | Magneto NOTE: The complete magneto is not available as<br>an assembly. The magneto number is shown for reference<br>purposes only. Order component partsindividually, as shown<br>in partslist. (Refer to Division 5, Section B, page 35 for<br>breakdown) |