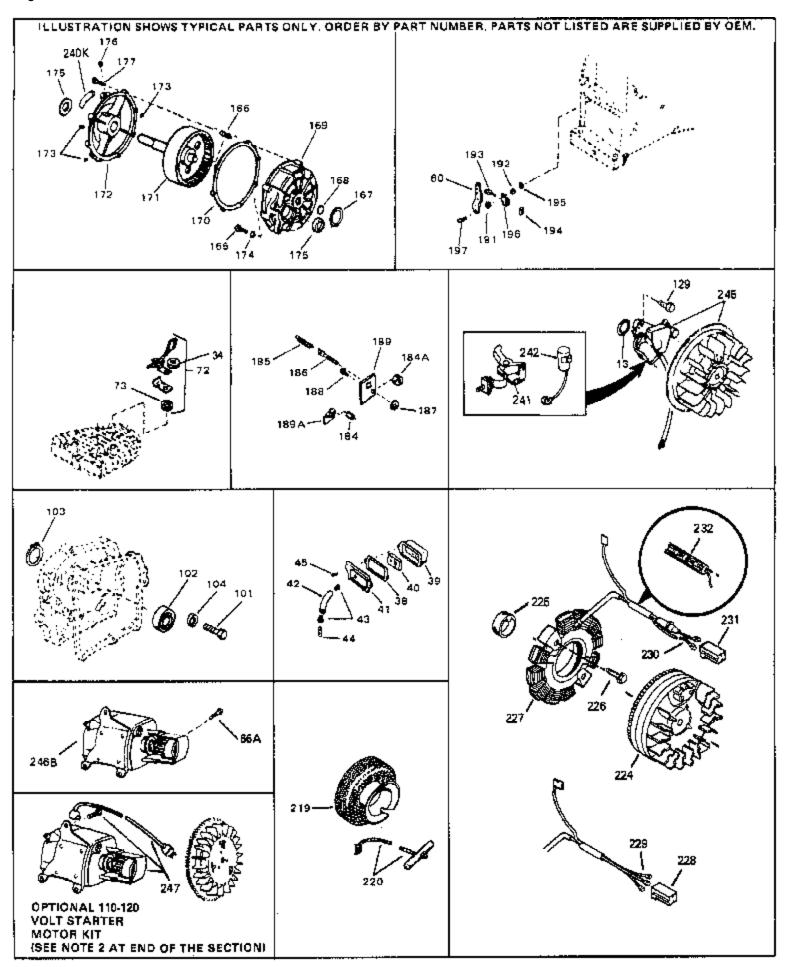

For Discount Tecumseh Engine Parts Call 606-678-9623 or 606-561-4983 HS50-67016C Page 7 of 8 Engine Parts List #3

www.mymowerparts.com

|     |         | Description                                                                                                                                                                                                                                                                                                                |
|-----|---------|----------------------------------------------------------------------------------------------------------------------------------------------------------------------------------------------------------------------------------------------------------------------------------------------------------------------------|
| 13  | 33876   | Gasket, Stator                                                                                                                                                                                                                                                                                                             |
| 34  | 26073   | Washer (Not used on late production)                                                                                                                                                                                                                                                                                       |
| 34  | 650691  | Washer (Use as required)                                                                                                                                                                                                                                                                                                   |
|     | 31619A  | * Gasket, Breather                                                                                                                                                                                                                                                                                                         |
| 40  | 31410   | Element, Breather                                                                                                                                                                                                                                                                                                          |
|     | 650128  | Screw, 10-24 x 1/2"                                                                                                                                                                                                                                                                                                        |
|     | 30200   | Screw, 10-24 x 9/16"                                                                                                                                                                                                                                                                                                       |
|     | 28458   | Bearing, Ball                                                                                                                                                                                                                                                                                                              |
| 103 | 28539   | Ring, Retaining                                                                                                                                                                                                                                                                                                            |
|     | 28537   | Washer, Flat                                                                                                                                                                                                                                                                                                               |
|     | 29918   | Washer, Lock, #8                                                                                                                                                                                                                                                                                                           |
|     | 30322   | Nut & Lockwasher, 8-32                                                                                                                                                                                                                                                                                                     |
|     | 29826   | Screw, 10-32 x 3/4"                                                                                                                                                                                                                                                                                                        |
|     | 29216   | Nut, Square, 10-32                                                                                                                                                                                                                                                                                                         |
|     | 29642   | Ring, Retaining                                                                                                                                                                                                                                                                                                            |
|     | 29916   | Clamp, Governor lever                                                                                                                                                                                                                                                                                                      |
|     | 650548  | Screw, 8-32 x 5/16"                                                                                                                                                                                                                                                                                                        |
|     | 34788   | Pulley, Starter rope                                                                                                                                                                                                                                                                                                       |
|     | 35189   | Spacer, Coil Assy.                                                                                                                                                                                                                                                                                                         |
|     | 30547A  | Contact Assy., Breaker                                                                                                                                                                                                                                                                                                     |
|     | 30548B  | Condenser                                                                                                                                                                                                                                                                                                                  |
| 245 | 610942A | Magneto NOTE: The complete magneto is not available as<br>an assembly. The magneto number is shown for reference<br>purposes only. Order component partsindividually, as shown<br>in partslist. (Refer to Division 5, Section B, page 35 for<br>breakdown)                                                                 |
| 247 | 33290D  | Starter Motor Kit (110-120 Volt) This 110-120 volt starter<br>motor kit may have been added to this engine. It can be<br>added only if cylinder hasdrilled and tapped starter mounting<br>bosses and a ring gear flywheel. Refer to service number<br>stamped on end cap of motor, or on decal, for identification.<br>Ref |