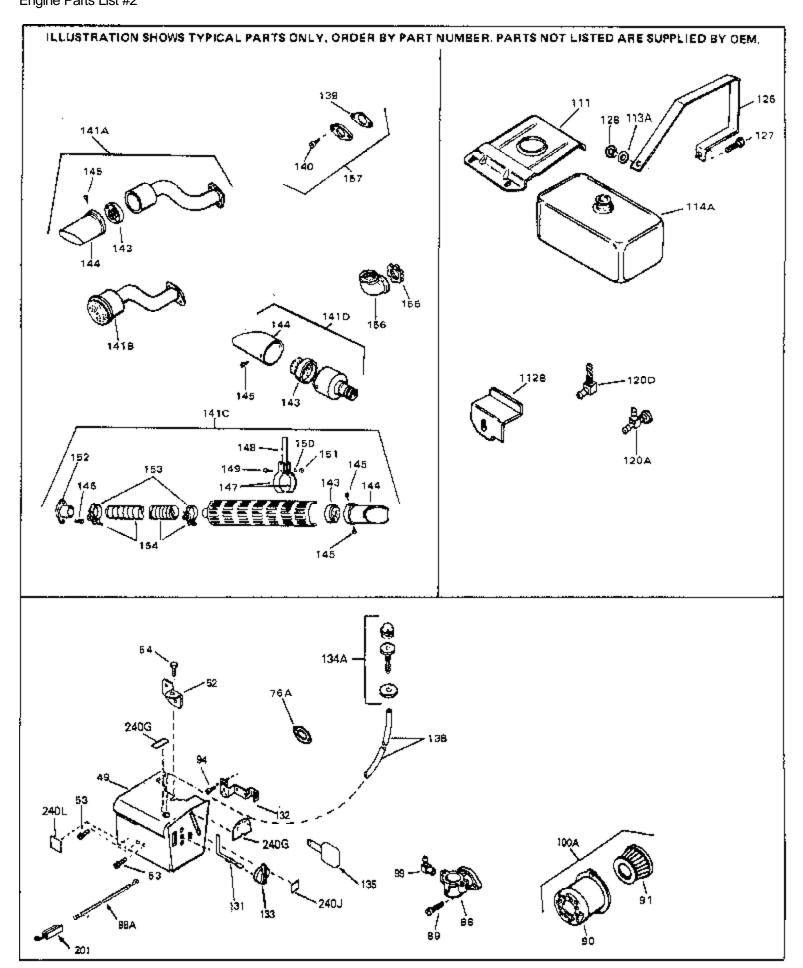

For Discount Tecumseh Engine Parts Call 606-678-9623 or 606-561-4983  $\,$  Page 5 of 8 Engine Parts List #2

www.mymowerparts.com

## For Discount Tecumseh Engine Parts Call 606-678-9623 or 606-561-4983 $_{\rm Page~6~of~8}$ Engine Parts List #2

| Ref # | Part Number Qty | Description                                                                                                                                                                                                                                            |
|-------|-----------------|--------------------------------------------------------------------------------------------------------------------------------------------------------------------------------------------------------------------------------------------------------|
| 13    | 33876           | Gasket, Stator                                                                                                                                                                                                                                         |
| 90    | 31715           | Body, Air cleaner                                                                                                                                                                                                                                      |
| 91    | 30727           | Element, Air cleaner                                                                                                                                                                                                                                   |
| 94    | 28820           | Screw, 10-32 x 1/2"                                                                                                                                                                                                                                    |
| 100A  | 730164          | Air Cleaner Ass'y. (Incl. 76, 90, 91, 92, 93, 94, & 221B) (Use as required)                                                                                                                                                                            |
|       | 30063           | Screw, 1/4-20 x 1/2" (Use as required )                                                                                                                                                                                                                |
| 141D  | 391026          | Muffler (Incl. 143, 144 & 145) (This spark arrester mufflercan be used on any model.)                                                                                                                                                                  |
| 157   | 730165          | Muff.Adapter Kit (Incl.139,140)(As re quired)                                                                                                                                                                                                          |
| 201   | 610973          | Terminal Assy. (Use as required)                                                                                                                                                                                                                       |
| 245   | 610987          | Magneto (3 Amp) NOTE: The complete magneto is not available as an assembly. The magneto number is shown for reference purposes only. Order component partsindividually, as shown in partslist. (Refer to Division 5, Section B, page 36 for breakdown) |