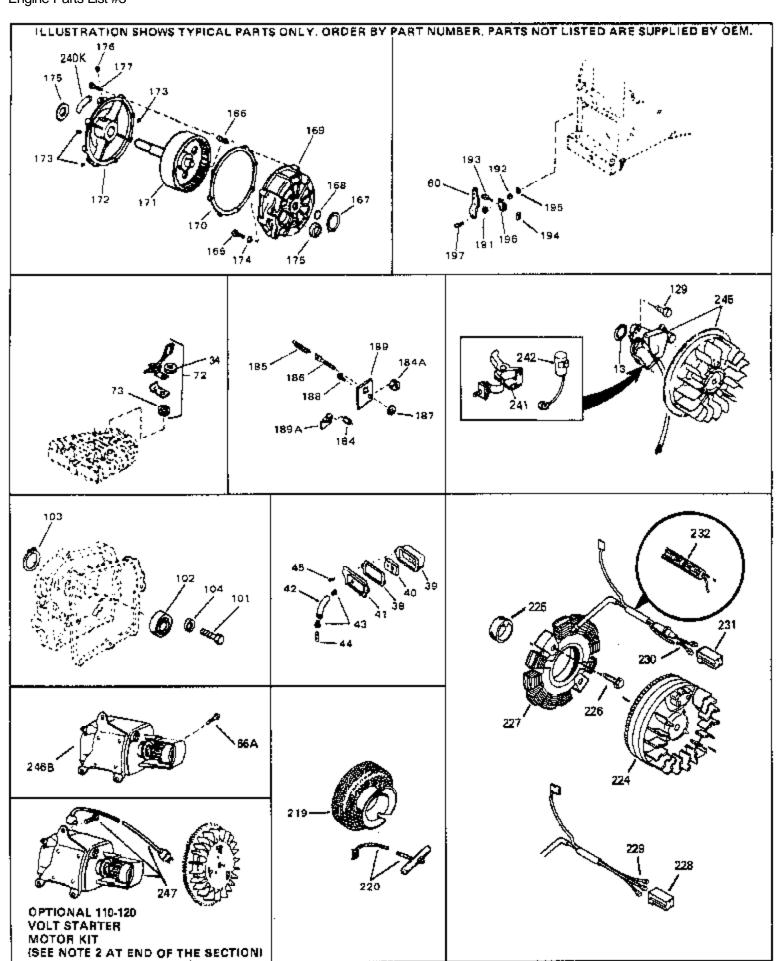

Engine Parts List #3

www.mymowerparts.com

## For Discount Tecumseh Engine Parts Call 606-678-9623 or 606-561-4983 $_{\rm Page~8~of~8}$ Engine Parts List #3

| Ref # | Part Number Qt | y Description                                                                                                                                                                                                                                                                                               |
|-------|----------------|-------------------------------------------------------------------------------------------------------------------------------------------------------------------------------------------------------------------------------------------------------------------------------------------------------------|
| 13    | 33876          | Gasket, Stator                                                                                                                                                                                                                                                                                              |
| 34    | 26073          | Washer (Not used on late production)                                                                                                                                                                                                                                                                        |
| 34    | 650691         | Washer (Use as required)                                                                                                                                                                                                                                                                                    |
| 38    | 31619A         | * Gasket, Breather                                                                                                                                                                                                                                                                                          |
| 40    | 31410          | Element, Breather                                                                                                                                                                                                                                                                                           |
|       | 650128         | Screw, 10-24 x 1/2"                                                                                                                                                                                                                                                                                         |
|       | 30200          | Screw, 10-24 x 9/16"                                                                                                                                                                                                                                                                                        |
| 102   | 28458          | Bearing, Ball                                                                                                                                                                                                                                                                                               |
| 103   | 28539          | Ring, Retaining                                                                                                                                                                                                                                                                                             |
| 104   | 28537          | Washer, Flat                                                                                                                                                                                                                                                                                                |
|       | 29918          | Washer, Lock, #8                                                                                                                                                                                                                                                                                            |
| 192   | 30322          | Nut & Lockwasher, 8-32                                                                                                                                                                                                                                                                                      |
|       | 29826          | Screw, 10-32 x 3/4"                                                                                                                                                                                                                                                                                         |
|       | 29216          | Nut, Square, 10-32                                                                                                                                                                                                                                                                                          |
|       | 29642          | Ring, Retaining                                                                                                                                                                                                                                                                                             |
| 196   | 29916          | Clamp, Governor lever                                                                                                                                                                                                                                                                                       |
|       | 650548         | Screw, 8-32 x 5/16"                                                                                                                                                                                                                                                                                         |
| 219   | 34788          | Pulley, Starter rope                                                                                                                                                                                                                                                                                        |
| 225   | 35189          | Spacer, Coil Assy.                                                                                                                                                                                                                                                                                          |
|       | 30547A         | Contact Assy., Breaker                                                                                                                                                                                                                                                                                      |
| 242   | 610767A        | Condenser                                                                                                                                                                                                                                                                                                   |
| 245   | 610987         | Magneto (3 Amp) NOTE: The complete magneto is not available as an assembly. The magneto number is shown for reference purposes only. Order component partsindividually, as shown in partslist. (Refer to Division 5, Section B, page 36 for breakdown)                                                      |
| 247   | 33290D         | Starter Motor Kit (110-120 Volt) This 110-120 volt starter motor kit may have been added to this engine. It can be added only if cylinder hasdrilled and tapped starter mounting bosses and a ring gear flywheel. Refer to service number stamped on end cap of motor, or on decal, for identification. Ref |