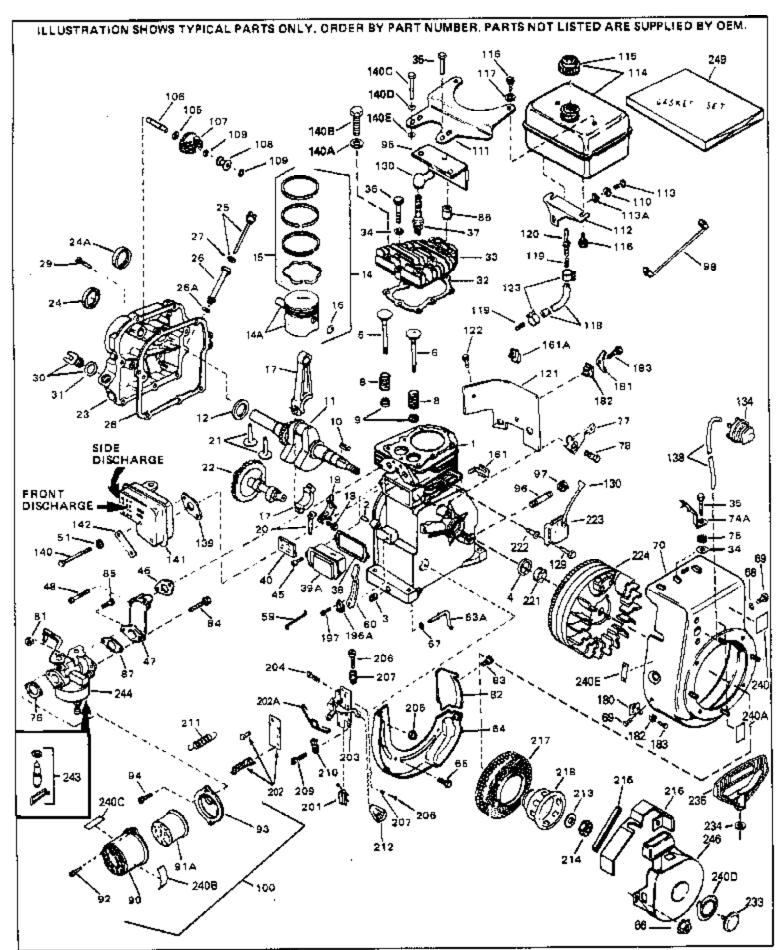

For Discount Tecumseh Engine Parts Call 606-678-9623 or 606-561-4983

HS50-67011C Page 1 of 8

Engine Parts List #1

www.mymowerparts.com

| Dot #                | Part Number | O+ /         | Description                                               |
|----------------------|-------------|--------------|-----------------------------------------------------------|
|                      | Part Number | Qty          | Description Odinder (Incl. 2, 3, 8, 4) (2, 13/16" P. ere) |
|                      | 33674B      |              | Cylinder (Incl. 2, 3 & 4) (2-13/16" B ore)                |
|                      | 26727       |              | Pin, Dowel                                                |
|                      | 27642       |              | Oil Drain Plug                                            |
|                      | 28582       |              | Oil Drain Plug                                            |
|                      | 32600       |              | Seal, Oil                                                 |
|                      | 32644A      |              | Intake Valve (Std.) (Incl. 9)                             |
|                      | 32645A      |              | Intake Valve (1/32" OS) (Incl. 9)                         |
|                      | 29313C      |              | Exhaust Valve (Std.) (Incl. 9)                            |
|                      | 29315C      |              | Exhaust Valve (1/32" OS) (Incl. 9)                        |
|                      | 31672       |              | Spring, Valve                                             |
|                      | 31673       |              | Cap, Lower valve spring                                   |
|                      | 610951      |              | Key, Flywheel                                             |
|                      | 33676       |              | Crankshaft (Incl. 24)                                     |
|                      | 33876       |              | Gasket, Stator                                            |
|                      | 33562B      |              | Piston & Pin Ass'y.(Std.)(Incl.16)(2- 13/16")             |
|                      | 33563B      |              | Piston & Pin Ass'y. (.010" OS) (Incl. 16)                 |
|                      | 33564B      |              | Piston & Pin Ass'y. (.020" OS) (Incl. 16)                 |
| 14                   | 34535       |              | Piston, Pin & Ring Set (Std.) (2-13/1 6" Bore)            |
| 14                   | 34536       |              | Piston, Pin & Ring Set (.010" OS)                         |
| 14                   | 34537       |              | Piston, Pin & Ring Set (.020" OS)                         |
| 15                   | 33567       |              | Ring Set (Std.) (2-13/16" Bore)                           |
| 15                   | 33568       |              | Ring Set (.010" OS)                                       |
| 15                   | 33569       |              | Ring Set (.020" OS)                                       |
| 16                   | 20381       |              | Ring, Piston pin retaining                                |
| 17                   | 32875       |              | Rod Assy., Connecting (Incl. 18 & 20)                     |
| 18                   | 32610A      |              | Bolt, Connecting Rod                                      |
| 20                   | 32654       |              | Dipper, Oil                                               |
| 21                   | 27241       |              | Lifter, Valve                                             |
| 22                   | 33158       |              | Camshaft                                                  |
| 23                   | 30756B      |              | Cover, Cylinder (Incl. 24, 30, 31 & 1 06)                 |
| 24                   | 28540       |              | Seal, Oil                                                 |
| 25                   | 32969       |              | Dipstick (Incl. 27)                                       |
| 27                   | 29673       |              | * Gasket, Dipstick                                        |
|                      | 27677A      |              | * Gasket, Cylinder cover                                  |
|                      | 650451      |              | Screw, 1/4-20 x 1" (Use as required)                      |
|                      | 650488      |              | Screw, 1/4-20 x 1-1/4" (Use as requir ed)                 |
|                      | 27625       |              | Plug, Oil filler (Incl. 31)                               |
|                      | 29673       |              | * Gasket, Oil fill plug                                   |
|                      | 33554A      |              | Gasket, Cylinder head                                     |
|                      | 33016A      |              | Head, Cylinder (Incl. 35)                                 |
|                      | 26073       |              | Washer (Not used on late production)                      |
|                      | 650691      |              | Washer (Use as required)                                  |
|                      | 650694A     |              | Screw, 5/16-18 x 2" (Use as required)                     |
|                      | 650818      |              | Screw, 5/16-18 x 1-1/2" (Use as requi red)                |
|                      | 650865      |              | Screw, 5/16-18 x 2" (Use as required)                     |
|                      | 6021A       |              | Screw, 5/16-18 x 1-1/2" (As req;not w /650691)            |
|                      | 33636       |              | Resistor Spark Plug (RJ-8C)                               |
|                      | 31619A      |              | * Gasket, Breather                                        |
|                      | 31337A      |              | Breather Ass'y. (Incl. 38 & 40)                           |
|                      | 31410       |              | Element, Breather                                         |
|                      | 650128      |              | Screw, 10-24 x 1/2"                                       |
|                      | 33673A      |              | * Gasket, Intake (1/32" thick)                            |
|                      | 33669       |              | Pipe, Intake                                              |
|                      | 30646       |              | Screw, 1/4-20 x 1-3/8"                                    |
|                      | 31858       |              | Link, Governor-to-throttle                                |
|                      | 33302       |              | Lever, Governor                                           |
|                      | 31334       |              | Rod, Governor (Incl. 67)                                  |
|                      |             |              | , ,                                                       |
| 04                   | 33342       | <b>TT</b> 74 | Baffle, Blower housing                                    |
| www.mymowerparts.com |             |              |                                                           |

| Def # | Dout Ni week ou  | Description                                                 |
|-------|------------------|-------------------------------------------------------------|
|       |                  | Description                                                 |
|       | 650561           | Screw, 1/4-20 x 5/8"                                        |
|       | 29752            | Nut & Lockwasher Assy., 1/4-28 (As re quired)               |
| 66    | 00077            | Pop Rivet (Purchase locally)(Use as r equired)              |
|       | 28277            | Washer, Flat                                                |
|       | 650168           | Washer, Flat                                                |
|       | 29212            | Screw, 1/4-28 x 7/16"                                       |
| 70    | 33663C           | Blower Housing (For electric starter) NOTE: In original     |
|       |                  | production some starters are riveted to the blower housing. |
|       |                  | Replacement housing has threaded studs. Order four nuts     |
|       |                  | (29752) for remounting of starter.                          |
| 76    | 272724           | * Cooket Air clooper                                        |
|       | 27272A           | * Gasket, Air cleaner                                       |
|       | 34212            | Bracket, Holddown                                           |
|       | 30200            | Screw, 10-24 x 9/16"                                        |
|       | 33341            | Extension, Baffle                                           |
|       | 650701           | Screw, 8-18 x 7/16"                                         |
|       | 650517           | Screw, 1/4-20 x 13/16"                                      |
|       | 650517           | Screw, 1/4-20 x 13/16"                                      |
|       | 26756            | * Gasket, Carburetor                                        |
|       | 31715            | Body, Air cleaner                                           |
| 92    | 650152           | Screw, 8-32 x 3/8"                                          |
| 93    | 31691            | Bracket, Air cleaner                                        |
| 94    | 28820            | Screw, 10-32 x 1/2"                                         |
| 100   | 730127           | Air Cleaner Ass'y. (Incl.76,76A,90A,91A,92,93,94, &         |
|       |                  | 221A)(Use as required)                                      |
| 400   | 20450            | Design Dell                                                 |
|       | 28458            | Bearing, Ball                                               |
|       | 30590A           | Washer, Flat                                                |
|       | 30574            | Shaft, Mechanical governor                                  |
|       | 30591            | Gear Assy.,Governor (Incl. 105)                             |
|       | 30588A           | Spool Governor                                              |
|       | 29193            | Ring, Retaining                                             |
|       | 650751           | Screw, 1/4-20 x 7/16"                                       |
|       | 410144B          | Fuel Cap (Std.)(Wh.Plastic)(1-1/2" I. D.)                   |
| 115   | 33032            | Fuel Cap (Red Plastic)(1-3/16" I.D.) (Spurt resistant, Low  |
|       |                  | profile)                                                    |
| 115   | 34210            | Fuel Cap (Red Plastic)(1-3/16" I.D.) (Spurt resistant, High |
| 110   | 01210            | profile)                                                    |
|       |                  |                                                             |
|       | 29774            | Line, Fuel (Braided 8.25")                                  |
| 118   | 30795            | Line, Fuel (Braided 16")                                    |
|       | 30962            | Line, Fuel (Braided 32")                                    |
| 119   | 28819            | Spring, Fuel line (Use as required)                         |
| 121   | 29745            | Extension, Blower housing                                   |
| 122   | 650128           | Screw, 10-24 x 1/2"                                         |
| 123   | 26460            | Clamp, Fuel line (Use as required)                          |
|       | 650489           | Screw, 1/4-20 x 5/8"                                        |
| 129   | 650516           | Screw, 1/4-20 x 1-1/8"                                      |
|       | 610118           | Cover, Spark plug                                           |
|       | 26073            | Washer, flat                                                |
|       | 650628A          | 5/16-18 x 2-3/8"                                            |
|       | 30063            | Screw, 1/4-20 x 1/2" (Use as required )                     |
|       | 650548           | Screw, 8-32 x 5/16"                                         |
|       | 610973           | Terminal Assy. (Use as required)                            |
|       | 33857            | Spring Assy. (Used in late production)                      |
|       |                  |                                                             |
|       | 32923<br>730136A | Spring, Torsion (Used in early production)                  |
|       | 730136A          | Control Brkt (Incl.202,202A,204,205,2 06,207)               |
|       | 650139           | Screw, 8-32 x 1/2" (Use as required)                        |
| 204   | 650152           | Screw, 8-32 x 3/8" (Use as required)                        |

Screw, 8-32 x 3/8" (Use as required) WWW.mymowerparts.com

## For Discount Tecumseh Engine Parts Call 606-678-9623 or 606-561-4983 $_{\rm Page\ 4\ of\ 8}$ Engine Parts List #1

| Ref # | Part Number | Qty | Description                                                                                                                                                                                                                                            |
|-------|-------------|-----|--------------------------------------------------------------------------------------------------------------------------------------------------------------------------------------------------------------------------------------------------------|
|       | 30200       |     | Screw, 10-24 9/16" (Use as required)                                                                                                                                                                                                                   |
| 205   | 30322       |     | Nut & Lockwasher (Use as required)                                                                                                                                                                                                                     |
| 206   | 650688      |     | Screw, 10-32 x 1" (Used on early prod uction)                                                                                                                                                                                                          |
| 206   | 650549      |     | Screw, 5-40 x 7/16" (Used on late pro duction)                                                                                                                                                                                                         |
|       | 32924       |     | Compression Spring (Used on early pro duction)                                                                                                                                                                                                         |
| 207   | 31342       |     | Compression Spring (Used on late prod uction)                                                                                                                                                                                                          |
|       | 28942       |     | Screw, 10-32 x 3/8"                                                                                                                                                                                                                                    |
|       | 27793       |     | Clip, Conduit                                                                                                                                                                                                                                          |
| 211   | 31426       |     | Spring, Extension                                                                                                                                                                                                                                      |
| 213   | 650815      |     | Washer, Belleville                                                                                                                                                                                                                                     |
|       | 650607      |     | Nut, Flywheel                                                                                                                                                                                                                                          |
|       | 33668       |     | Screen, Starter                                                                                                                                                                                                                                        |
|       | 33667       |     | Cup, Starter                                                                                                                                                                                                                                           |
|       | 34080       |     | Spacer, Flywheel key                                                                                                                                                                                                                                   |
|       | 650872      |     | Stud, Solid State Assy.                                                                                                                                                                                                                                |
|       | 34346       |     | Decal. Instruction                                                                                                                                                                                                                                     |
|       | 31752       |     | Decal, Air cleaner                                                                                                                                                                                                                                     |
|       | 550223      |     | Decal, Name                                                                                                                                                                                                                                            |
|       | 631021      |     | Inlet Needle, Seat & Clip Assy.                                                                                                                                                                                                                        |
| 244   | 631703      |     | Carburetor (Incl. 87) (Refer to Division 5, Section A, page 114 for breakdown)                                                                                                                                                                         |
| 245   | 610987      |     | Magneto (3 Amp) NOTE: The complete magneto is not available as an assembly. The magneto number is shown for reference purposes only. Order component partsindividually, as shown in partslist. (Refer to Division 5, Section B, page 36 for breakdown) |
| 246   | 590420A     |     | Rewind Starter NOTE: In original production some starters are riveted to the blowerhousing. Replacement housing has threaded studs. Order four nuts (29752) for remounting of starter. (Refer to Division 5, Section C, page 25 for breakdown)         |
| 249   | 33683B      |     | * Gasket Set (Incl. items marked *)                                                                                                                                                                                                                    |