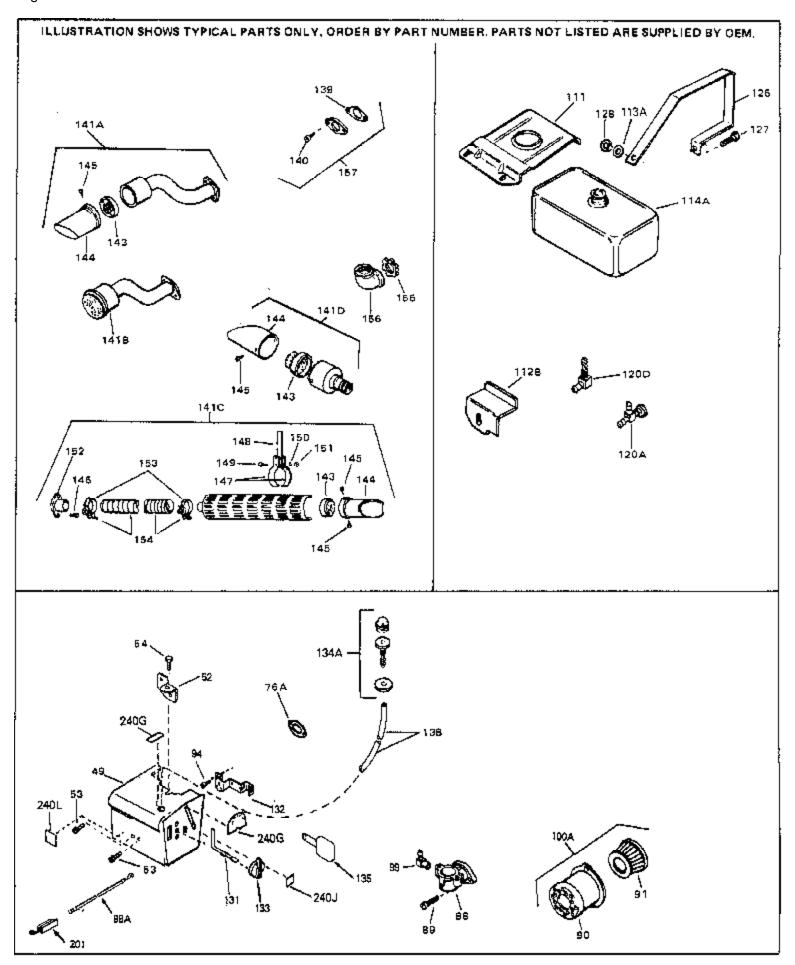

## www.mymowerparts.com

For Discount Tecumseh Engine Parts Call 606-678-9623 or 606-561-4983 HS50-67009C Page 5 of 8 Engine Parts List #2

www.mymowerparts.com

| Ref # | Part Number | Qty I       | Description                                                                                                                                                                                                                                                |
|-------|-------------|-------------|------------------------------------------------------------------------------------------------------------------------------------------------------------------------------------------------------------------------------------------------------------|
|       | 33876       |             | Gasket, Stator                                                                                                                                                                                                                                             |
|       | 31715       |             | Body, Air cleaner                                                                                                                                                                                                                                          |
|       | 30727       |             | Element, Air cleaner                                                                                                                                                                                                                                       |
|       | 28820       | 9           | Screw, 10-32 x 1/2"                                                                                                                                                                                                                                        |
| 100A  | 730164      |             | Air Cleaner Ass'y. (Incl. 76, 90, 91, 92, 93, 94, & 221B) (Use<br>as required)                                                                                                                                                                             |
| 111   | 28371B      | F           | Fuel Tank Bracket                                                                                                                                                                                                                                          |
| 139   | 33670A      | 4           | * Gasket, Muffler                                                                                                                                                                                                                                          |
| 140   | 650561      | 9           | Screw, 1/4-20 x 5/8"                                                                                                                                                                                                                                       |
| 140   | 30063       | 5           | Screw, 1/4-20 x 1/2" (Use as required )                                                                                                                                                                                                                    |
| 141D  | 391026      |             | Muffler (Incl. 143, 144 & 145) (This spark arrester mufflercan                                                                                                                                                                                             |
|       |             | k           | be used on any model.)                                                                                                                                                                                                                                     |
| 141A  | 33699       | 1           | Muffler (Spark Arresting)(In.143,144, 145)                                                                                                                                                                                                                 |
| 143   | 33323       | 9           | Screen, Muffler                                                                                                                                                                                                                                            |
| 144   | 33700       | (           | Cover & Tube, Muffler                                                                                                                                                                                                                                      |
| 145   | 650578      |             | Screw, 8-18 x 3/8"                                                                                                                                                                                                                                         |
| 157   | 730165      | I           | Muff.Adapter Kit (Incl.139,140)(As re quired)                                                                                                                                                                                                              |
|       | 610973      |             | Terminal Assy. (Use as required)                                                                                                                                                                                                                           |
| 245   | 610942A     | a<br>F<br>i | Magneto NOTE: The complete magneto is not available as<br>an assembly. The magneto number is shown for reference<br>purposes only. Order component partsindividually, as shown<br>in partslist. (Refer to Division 5, Section B, page 35 for<br>breakdown) |