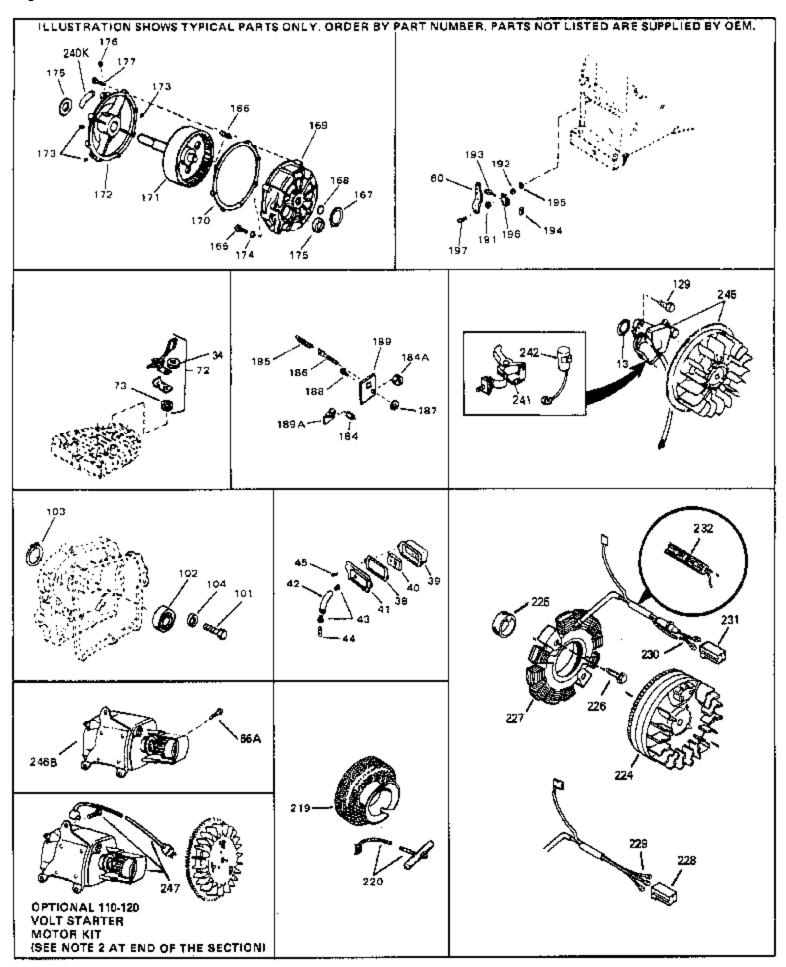

For Discount Tecumseh Engine Parts Call 606-678-9623 or 606-561-4983 HS50-67009C Page 7 of 8 Engine Parts List #3

www.mymowerparts.com

| Ref # | Part Number Qty | Description                                                                                                                                                                                                                                                                                                                |
|-------|-----------------|----------------------------------------------------------------------------------------------------------------------------------------------------------------------------------------------------------------------------------------------------------------------------------------------------------------------------|
| 13    | 33876           | Gasket, Stator                                                                                                                                                                                                                                                                                                             |
| 34    | 26073           | Washer (Not used on late production)                                                                                                                                                                                                                                                                                       |
| 34    | 650691          | Washer (Use as required)                                                                                                                                                                                                                                                                                                   |
| 38    | 31619A          | * Gasket, Breather                                                                                                                                                                                                                                                                                                         |
| 40    | 31410           | Element, Breather                                                                                                                                                                                                                                                                                                          |
| 45    | 650128          | Screw, 10-24 x 1/2"                                                                                                                                                                                                                                                                                                        |
| 101   | 30200           | Screw, 10-24 x 9/16"                                                                                                                                                                                                                                                                                                       |
| 102   | 28458           | Bearing, Ball                                                                                                                                                                                                                                                                                                              |
| 103   | 28539           | Ring, Retaining                                                                                                                                                                                                                                                                                                            |
| 104   | 28537           | Washer, Flat                                                                                                                                                                                                                                                                                                               |
| 191   | 29918           | Washer, Lock, #8                                                                                                                                                                                                                                                                                                           |
| 192   | 30322           | Nut & Lockwasher, 8-32                                                                                                                                                                                                                                                                                                     |
| 193   | 29826           | Screw, 10-32 x 3/4"                                                                                                                                                                                                                                                                                                        |
| 194   | 29216           | Nut, Square, 10-32                                                                                                                                                                                                                                                                                                         |
| 195   | 29642           | Ring, Retaining                                                                                                                                                                                                                                                                                                            |
| 196   | 29916           | Clamp, Governor lever                                                                                                                                                                                                                                                                                                      |
| 197   | 650548          | Screw, 8-32 x 5/16"                                                                                                                                                                                                                                                                                                        |
| 219   | 34788           | Pulley, Starter rope                                                                                                                                                                                                                                                                                                       |
| 225   | 35189           | Spacer, Coil Assy.                                                                                                                                                                                                                                                                                                         |
| 241   | 30547A          | Contact Assy., Breaker                                                                                                                                                                                                                                                                                                     |
| 242   | 30548B          | Condenser                                                                                                                                                                                                                                                                                                                  |
| 245   | 610942A         | Magneto NOTE: The complete magneto is not available as<br>an assembly. The magneto number is shown for reference<br>purposes only. Order component partsindividually, as shown<br>in partslist. (Refer to Division 5, Section B, page 35 for<br>breakdown)                                                                 |
| 247   | 33290D          | Starter Motor Kit (110-120 Volt) This 110-120 volt starter<br>motor kit may have been added to this engine. It can be<br>added only if cylinder hasdrilled and tapped starter mounting<br>bosses and a ring gear flywheel. Refer to service number<br>stamped on end cap of motor, or on decal, for identification.<br>Ref |