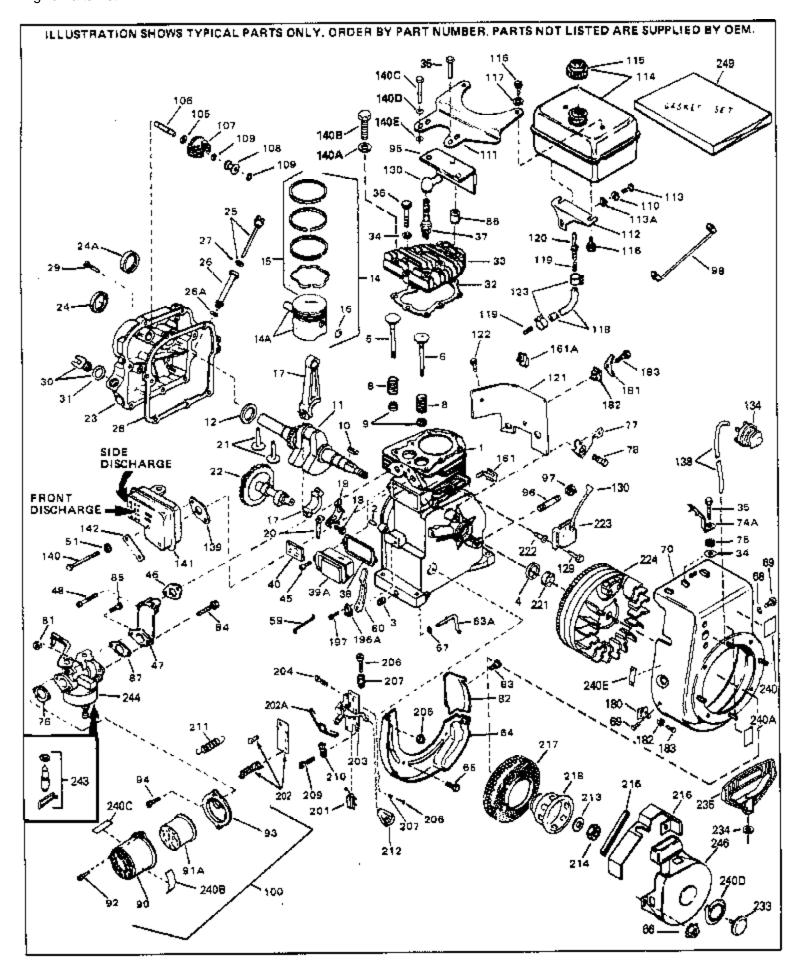

For Discount Tecumseh Engine Parts Call 606-678-9623 or 606-561-4983 HS50-67009C Page 1 of 8 Engine Parts List #1

www.mymowerparts.com

| Ref # | Part Number Q | ty Description                                 |
|-------|---------------|------------------------------------------------|
| 1     | 33674B        | Cylinder (Incl. 2, 3 & 4) (2-13/16" B ore)     |
| 2     | 26727         | Pin, Dowel                                     |
| 3     | 27642         | Oil Drain Plug                                 |
| 4     | 32600         | Seal, Oil                                      |
| 5     | 32644A        | Intake Valve (Std.) (Incl. 9)                  |
|       | 32645A        | Intake Valve (1/32" OS) (Incl. 9)              |
|       | 29313C        | Exhaust Valve (Std.) (Incl. 9)                 |
|       | 29315C        | Exhaust Valve (1/32" OS) (Incl. 9)             |
|       | 31672         | Spring, Valve                                  |
|       | 31673         | Cap, Lower valve spring                        |
|       | 610951        | Key, Flywheel                                  |
|       | 33676         | Crankshaft (Incl. 24)                          |
|       | 33876         | Gasket, Stator                                 |
|       | 34535         | Piston, Pin & Ring Set (Std.) (2-13/1 6" Bore) |
|       | 34536         | Piston, Pin & Ring Set (.010" OS)              |
|       | 34537         |                                                |
|       |               | Piston, Pin & Ring Set (.020" OS)              |
|       | 33562B        | Piston & Pin Ass'y.(Std.)(Incl.16)(2-13/16")   |
|       | 33563B        | Piston & Pin Ass'y. (.010" OS) (Incl. 16)      |
|       | 33564B        | Piston & Pin Ass'y. (.020" OS) (Incl. 16)      |
|       | 33567         | Ring Set (Std.) (2-13/16" Bore)                |
|       | 33568         | Ring Set (.010" OS)                            |
|       | 33569         | Ring Set (.020" OS)                            |
|       | 20381         | Ring, Piston pin retaining                     |
|       | 32875         | Rod Assy., Connecting (Incl. 18 & 20)          |
|       | 32610A        | Bolt, Connecting Rod                           |
|       | 32654         | Dipper, Oil                                    |
|       | 27241         | Lifter, Valve                                  |
|       | 33158         | Camshaft                                       |
|       | 30756B        | Cover, Cylinder (Incl. 24, 30, 31 & 1 06)      |
| 24    | 28540         | Seal, Oil                                      |
| 28    | 27677A        | * Gasket, Cylinder cover                       |
| 29    | 650451        | Screw, 1/4-20 x 1" (Use as required)           |
| 29    | 650488        | Screw, 1/4-20 x 1-1/4" (Use as requir ed)      |
| 30    | 27625         | Plug, Oil filler (Incl. 31)                    |
| 31    | 29673         | * Gasket, Oil fill plug                        |
| 32    | 33554A        | Gasket, Cylinder head                          |
|       | 33016A        | Head, Cylinder(Incl. 35)                       |
|       | 26073         | Washer (Not used on late production)           |
|       | 650691        | Washer (Use as required)                       |
|       | 650694A       | Screw, 5/16-18 x 2" (Use as required)          |
|       | 650818        | Screw, 5/16-18 x 1-1/2" (Use as required)      |
|       | 650865        | Screw, 5/16-18 x 2" (Use as required)          |
|       | 6021A         | Screw, 5/16-18 x 1-1/2" (As req;not w /650691) |
|       | 33636         | Resistor Spark Plug (RJ-8C)                    |
|       | 31619A        | * Gasket, Breather                             |
|       | 31337A        | Breather Ass'y. (Incl. 38 & 40)                |
|       | 31410         | Element, Breather                              |
|       | 650128        | Screw, $10-24 \times 1/2$ "                    |
|       | 33673A        | * Gasket, Intake (1/32" thick)                 |
|       | 33666         | Pipe, Intake                                   |
|       |               | •                                              |
|       | 30646         | Screw, 1/4-20 x 1-3/8"                         |
|       | 32698         | Link, Governor-to-throttle                     |
|       | 31510         | Lever, Governor                                |
|       | 31334         | Rod, Governor (Incl. 67)                       |
|       | 33342         | Baffle, Blower housing                         |
|       | 650561        | Screw, 1/4-20 x 5/8"                           |
|       | 29752         | Nut & Lockwasher Assy., 1/4-28 (As re quired)  |
| 66    |               | Pop Rivet (Purchase locally)(Use as r equired) |
|       | www mymoy     | vernaris com                                   |

www.mymowerparts.com

|     |                  | Description                                                                                             |
|-----|------------------|---------------------------------------------------------------------------------------------------------|
|     | 28277            | Washer, Flat                                                                                            |
|     | 650168           | Washer, Flat                                                                                            |
|     | 29212            | Screw, 1/4-28 x 7/16"                                                                                   |
| 70  | 33663C           | Blower Housing (For electric starter) NOTE: In original                                                 |
|     |                  | production some starters are riveted to the blower housing.                                             |
|     |                  | Replacement housing has threaded studs. Order four nuts                                                 |
|     |                  | (29752) for remounting of starter.                                                                      |
|     | 30747            | Clip, Spark plug shorting                                                                               |
|     | 650890           | Lockwasher                                                                                              |
|     | 27272A           | * Gasket, Air cleaner                                                                                   |
|     | 34212            | Bracket, Holddown                                                                                       |
|     | 30200            | Screw, 10-24 x 9/16"                                                                                    |
|     | 29752            | Nut & Lockwasher Assy., 1/4-28                                                                          |
|     | 33341            | Extension, Baffle                                                                                       |
|     | 650701<br>6201   | Screw, 8-18 x 7/16"<br>Screw, 1/4-28 x 7/8"                                                             |
|     | 650870           | Screw, 1/4-28 x 1/6<br>Screw, 1/4-28 x 1-11/16"                                                         |
|     | 28212            | Spacer                                                                                                  |
|     | 26756            | * Gasket, Carburetor                                                                                    |
|     | 31715            | Body, Air cleaner                                                                                       |
|     | 650152           | Screw, 8-32 x 3/8"                                                                                      |
|     | 31691            | Bracket, Air cleaner                                                                                    |
|     | 28820            | Screw, 10-32 x 1/2"                                                                                     |
| 95  | 33344            | Baffle, Heat                                                                                            |
| 98  | 35349            | Ground Wire                                                                                             |
| 100 | 730127           | Air Cleaner Ass'y. (Incl.76,76A,90A,91A,92,93,94, &                                                     |
|     |                  | 221A)(Use as required)                                                                                  |
| 102 | 28458            | Bearing, Ball                                                                                           |
| 105 | 30590A           | Washer, Flat                                                                                            |
| 106 | 30574            | Shaft, Mechanical governor                                                                              |
| 107 | 30591            | Gear Assy.,Governor (Incl. 105)                                                                         |
|     | 30588A           | Spool Governor                                                                                          |
|     | 29193            | Ring, Retaining                                                                                         |
|     | 28371B           | Fuel Tank Bracket                                                                                       |
|     | 32762            | Fuel Tank Bracket                                                                                       |
|     | 650561           | Screw, 1/4-20 x 5/8"                                                                                    |
|     | 37866<br>410144P | Fuel Tank (Incl. 115 & 123)                                                                             |
|     | 410144B<br>33032 | Fuel Cap (Std.)(Wh.Plastic)(1-1/2" I. D.)<br>Fuel Cap (Red Plastic)(1-3/16" I.D.) (Spurt resistant, Low |
| 115 | 3003Z            | profile)                                                                                                |
|     | 04040            |                                                                                                         |
| 115 | 34210            | Fuel Cap (Red Plastic)(1-3/16" I.D.) (Spurt resistant, High                                             |
|     |                  | profile)                                                                                                |
|     | 650665           | Screw, 1/4-15 x 7/8"                                                                                    |
|     | 29774            | Line, Fuel (Braided 8.25")                                                                              |
|     | 30795            | Line, Fuel (Braided 16")                                                                                |
|     | 30962            | Line, Fuel (Braided 32")                                                                                |
|     | 28819            | Spring, Fuel line (Use as required)                                                                     |
|     | 29745            | Extension, Blower housing                                                                               |
|     | 650128<br>26460  | Screw, 10-24 x 1/2"<br>Clamp, Fuel line (Use as required)                                               |
|     | 650489           | Screw, 1/4-20 x 5/8"                                                                                    |
|     | 27276            | Cover, Spark plug                                                                                       |
|     | 33670A           | * Gasket, Muffler                                                                                       |
|     | 650561           | Screw, 1/4-20 x 5/8"                                                                                    |
|     | 30063            | Screw, 1/4-20 x 1/2" (Use as required )                                                                 |
|     | 650628A          | 5/16-18 x 2-3/8"                                                                                        |
|     | www.mymow        |                                                                                                         |
|     |                  |                                                                                                         |

|      |         | Description                                                                                                           |
|------|---------|-----------------------------------------------------------------------------------------------------------------------|
|      | 26073   | Washer, flat                                                                                                          |
| 161  | 29443   | Clip, Fuel line                                                                                                       |
| 181  | 33356   | Terminal, Ground                                                                                                      |
| 182  | 28545   | Grommet, Plastic                                                                                                      |
| 183  | 650760  | Screw, 8-32 x 3/8"                                                                                                    |
|      | 650548  | Screw, 8-32 x 5/16"                                                                                                   |
|      | 610973  | Terminal Assy. (Use as required)                                                                                      |
|      | 33857   | Spring Assy. (Used in late production )                                                                               |
|      | 32923   | Spring, Torsion (Used in early production)                                                                            |
|      | 730136A | Control Brkt (Incl.202,202A,204,205,2 06,207)                                                                         |
|      | 650139  | Screw, 8-32 x 1/2" (Use as required)                                                                                  |
|      | 650152  | Screw, 8-32 x 3/8" (Use as required)                                                                                  |
|      | 30200   | Screw, 10-22 9/16" (Use as required)                                                                                  |
|      | 30322   |                                                                                                                       |
|      |         | Nut & Lockwasher (Use as required)                                                                                    |
|      | 650688  | Screw, 10-32 x 1" (Used on early prod uction)                                                                         |
|      | 650549  | Screw, 5-40 x 7/16" (Used on late pro duction)                                                                        |
|      | 32924   | Compression Spring (Used on early pro duction)                                                                        |
|      | 31342   | Compression Spring (Used on late prod uction)                                                                         |
|      | 28942   | Screw, 10-32 x 3/8"                                                                                                   |
|      | 27793   | Clip, Conduit                                                                                                         |
|      | 31426   | Spring, Extension                                                                                                     |
|      | 650815  | Washer, Belleville                                                                                                    |
|      | 650607  | Nut, Flywheel                                                                                                         |
| 217  | 33668   | Screen, Starter                                                                                                       |
| 218  | 33667   | Cup, Starter                                                                                                          |
| 221  | 34080   | Spacer, Flywheel key                                                                                                  |
| 222  | 650872  | Stud, Solid State Assy.                                                                                               |
| 240A | 550223  | Decal, Name                                                                                                           |
| 240  | 34346   | Decal. Instruction                                                                                                    |
|      | 31752   | Decal, Air cleaner                                                                                                    |
|      | 631021  | Inlet Needle, Seat & Clip Assy.                                                                                       |
|      | 631702  | Carburetor (Incl. 87) (Refer to Division 5, Section A, page 114                                                       |
|      | 001102  | for breakdown)                                                                                                        |
| 245  | 610942A | Magneto NOTE: The complete magneto is not available as                                                                |
|      |         | an assembly. The magneto number is shown for reference                                                                |
|      |         | purposes only. Order component partsindividually, as shown in partslist. (Refer to Division 5, Section B, page 35 for |
|      |         | breakdown)                                                                                                            |
| 246  | 590420A | Rewind Starter NOTE: In original production some starters are riveted to the blowerhousing. Replacement housing has   |
|      |         | threaded studs. Order four nuts (29752) for remounting of                                                             |
|      |         | starter. (Refer to Division 5, Section C, page 25 for breakdown)                                                      |
|      |         | ,                                                                                                                     |
| 249  | 33683B  | * Gasket Set (Incl. items marked *)                                                                                   |
|      |         |                                                                                                                       |