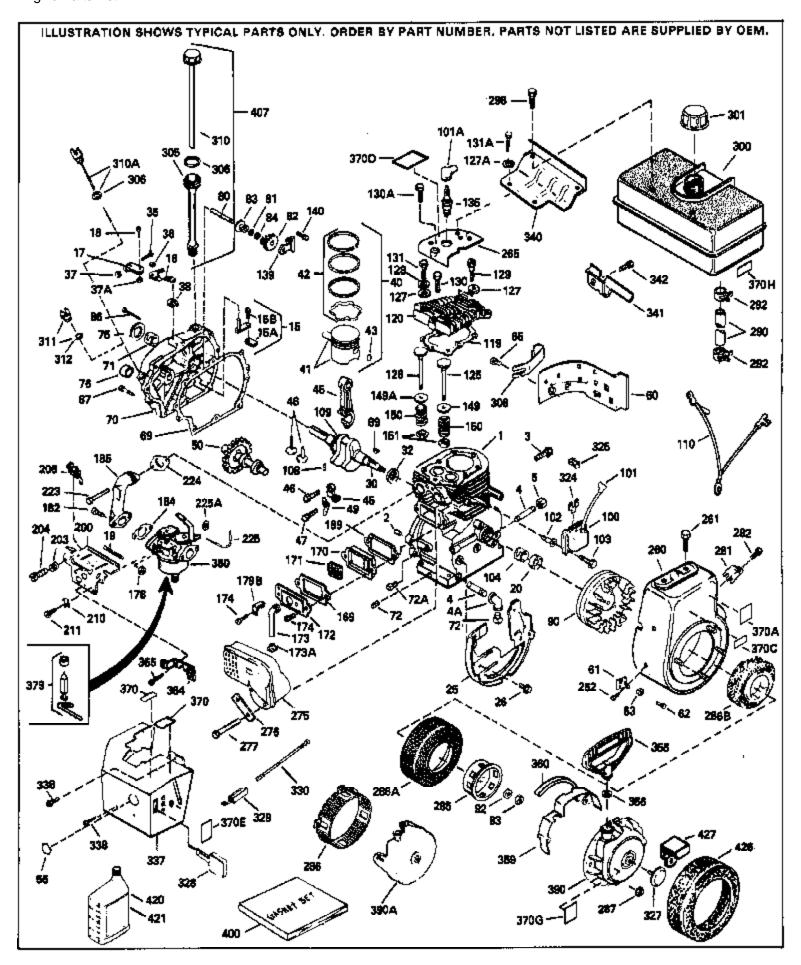

For Discount Tecumseh Engine Parts Call 606-678-9623 or 606-561-4983 HM80-155186G Page 1 of 11 Engine Parts List #1

|     |                                                                            | ~            |                                              |
|-----|----------------------------------------------------------------------------|--------------|----------------------------------------------|
|     | Part Number                                                                | Qty          | Description                                  |
|     | 34348B                                                                     |              | Cylinder (Incl.2,20,72,72A) (3-1/8" B ore)   |
|     | 27652                                                                      |              | Pin, Dowel                                   |
|     | 650820                                                                     |              | Screw, 1/4-20 x 1/2"                         |
|     | 650494                                                                     |              | Screw, 6-40 x 5/16"                          |
| 15A | 30700                                                                      |              | Yoke, Governor                               |
| 15  | 30699C                                                                     |              | Rod Assy., Governor (Incl. 15A & 15B)        |
| 16  | 33454                                                                      |              | Governor Lever Assy.                         |
| 17  | 29916                                                                      |              | Clamp, Governor lever                        |
| 18  | 650548                                                                     |              | Screw, 8-32 x 5/16"                          |
| 19  | 34663                                                                      |              | Spring, Speed control                        |
| 20  | 32630                                                                      |              | Seal, Oil                                    |
|     | 35256A                                                                     |              | Baffle, Blower housing                       |
|     | 650561                                                                     |              | Screw, 1/4-20 x 5/8"                         |
|     | 33719B                                                                     |              | Crankshaft (Incl. 108 & 109)                 |
|     | 29826                                                                      |              | Screw, 10-32 x 3/4"                          |
|     | 29918                                                                      |              | Lockwasher, # 8 E.T.                         |
|     | 29216                                                                      |              | Nut & Lockwasher, 10-32 "Keps"               |
|     | 30322                                                                      |              | Locknut, Hex "Keps", 8-32                    |
|     | 29642                                                                      |              | Ring, Retaining                              |
|     | 34552                                                                      |              | Piston, Pin & Ring Set (Std.) (3-1/8")       |
|     |                                                                            |              | • • • • •                                    |
|     | 34553                                                                      |              | Piston, Pin & Ring Set (.010" OS)            |
|     | 34554                                                                      |              | Piston, Pin & Ring Set (.020" OS)            |
|     | 34329A                                                                     |              | Piston & Pin Ass'y.(Std)(Incl.43)(3-1 /8")   |
|     | 34330A                                                                     |              | Piston & Pin Ass'y. (.010" OS)(Incl. 43)     |
|     | 34331A                                                                     |              | Piston & Pin Ass'y. (.020" OS)(Incl. 43)     |
|     | 34332                                                                      |              | Ring Set (Std.) (3-1/8" Bore)                |
|     | 34333                                                                      |              | Ring Set (.010" OS)                          |
|     | 34334                                                                      |              | Ring Set (.020" OS)                          |
|     | 27888                                                                      |              | Ring, Piston pin retaining                   |
|     | 32591C                                                                     |              | Rod Assy., Connecting (Incl. 49)             |
|     | 650662C                                                                    |              | Bolt, Connecting rod (2 pieces)              |
|     | 34034                                                                      |              | Lifter, Valve                                |
|     | 34242                                                                      |              | Dipper, Oil                                  |
|     | 34143                                                                      |              | Camshaft (MCR)                               |
|     | 33273A                                                                     |              | Extension, Blower housing                    |
| •.  | 34126                                                                      |              | Bracket, Grommet mounting                    |
|     | 650760                                                                     |              | Screw, 8-32 x 3/8"                           |
|     | 28545                                                                      |              | Grommet, Plastic                             |
|     | 650128                                                                     |              | Screw, 10-24 x 1/2"                          |
|     | 35262                                                                      |              | * Gasket, Cylinder cover                     |
|     | 33367B                                                                     |              | Cylinder Cover (Incl. 71, 75, 80, 311 & 312) |
| 71  | 33368                                                                      |              | Bushing, Crankshaft                          |
| 72  | 27642                                                                      |              | Plug, Oil drain                              |
| 75  | 31950                                                                      |              | Seal, Oil                                    |
| 80  | 31845                                                                      |              | Shaft, Mechanical governor                   |
| 81  | 30590A                                                                     |              | Washer, Flat                                 |
| 82  | 30591                                                                      |              | Gear Assy., Governor (Incl. 81)              |
| 83  | 30588A                                                                     |              | Spool, Governor                              |
| 84  | 29193                                                                      |              | Ring, Retaining                              |
| 86  | 650833                                                                     |              | Screw, 1/4-20 x 1-3/16"                      |
| 87  | 650832                                                                     |              | Screw, 1/4-20 x 1-11/16"                     |
| 89  | 32589                                                                      |              | Key, Flywheel                                |
|     | 650815                                                                     |              | Washer, Belleville                           |
|     | 8116                                                                       |              | Nut, Hex (1/2-20)                            |
|     | 610118                                                                     |              | Cover, Spark plug (Use as required)          |
|     | 650489                                                                     |              | Screw, 1/4-20 x 5/8"                         |
|     | 29783                                                                      |              | Pin, Crankshaft gear                         |
|     | 33245                                                                      |              | Gear, Crankshaft                             |
| 100 | www.mymo                                                                   | <b>XX</b> 74 | ernarts com                                  |
|     | •• •• •• • <b>•</b> • <b>•</b> • <b>•</b> • <b>•</b> • <b>•</b> • <b>•</b> | • • • •      |                                              |

\_

|      | Dout Numer or | 0.  | Description                                                  |
|------|---------------|-----|--------------------------------------------------------------|
|      | Part Number   | Qty | Description<br>Ground Wire                                   |
|      | 34240         |     |                                                              |
|      | 34041A        |     | * Gasket, Head                                               |
|      | 34030A        |     | Head, Cylinder                                               |
|      | 27878A        |     | Exhaust Valve (Std.) (Incl. 151)                             |
|      | 27880A        |     | Exhaust Valve (1/32" OS) (Incl. 151)                         |
|      | 34035         |     | Intake Valve (Std.) (Incl. 151)                              |
|      | 34036         |     | Intake Valve (1/32" OS) (Incl. 151)                          |
|      | 26073         |     | Washer, Flat (Use as required)                               |
|      | 650570        |     | Washer, Flat (Use as required)                               |
|      | 650691        |     | Washer (Use as req., but not w/6021A screw)                  |
|      | 650690        |     | Washer, Belleville                                           |
| 129  | 650727        |     | Screw, 5/16-18 x 1-3/4" (Use as requi red)                   |
| 130A | 6021A         |     | Screw, 5/16-18 x 1-1/2" (Use as required, but do notuse with |
|      |               |     | 650691 washer)                                               |
| 130  | 650694A       |     | Screw, 5/16-18 x 2" (Use as required)                        |
|      | 650713        |     | Screw, $5/16-18 \times 5/8$ " (Use as require d)             |
|      | 792028        |     | Screw, 5/16-18 x 7/8" (Use as require d)                     |
|      | 650802        |     | Screw, $1/4-20 \times 5/8"$ (Use as required )               |
|      | 650737        |     | Screw, $1/4-20 \times 1/2$ " (Use as required )              |
|      | 650738        |     | Screw, $1/4-20 \times 5/8"$ (Use as required )               |
|      | 33636         |     | Resistor Spark Plug (RJ17LM)                                 |
|      | 33369         |     | Bracket, Governor gear                                       |
|      | 650836        |     | Screw, $10-24 \times 1/2$ "                                  |
|      | 27882         |     | Cap, Upper valve spring                                      |
|      | 27882         |     |                                                              |
|      |               |     | Cap, Upper valve spring                                      |
|      | 35862         |     | Seal Assy., Intake valve                                     |
|      | 27881         |     | Spring, Valve                                                |
|      | 32581         |     | Cap, Lower valve spring                                      |
|      | 27896A        |     | * Gasket, Breather cover                                     |
|      | 28423         |     | Body, Breather                                               |
|      | 28424         |     | Element, Breather                                            |
|      | 28425         |     | Cover, Valve spring                                          |
|      | 35350         |     | Tube, Breather                                               |
|      | 650128        |     | Screw, 10-24 x 1/2"                                          |
|      | 650597        |     | Screw, 10-24 x 5/8"                                          |
|      | 29752         |     | Nut & Lockwasher, 1/4-28                                     |
|      | 30593         |     | Clip, Primer line (Use as required)                          |
|      | 30088A        |     | Screw, 1/4-28 x 1"                                           |
|      | 33263         |     | * Gasket, Carburetor                                         |
|      | 33877         |     | Pipe, Intake                                                 |
|      | 31342         |     | Spring, Compression                                          |
|      | 650549        |     | Screw, 5-40 x 7/16"                                          |
|      | 610973        |     | Terminal Assy. (Use as required)                             |
|      | 650378        |     | Screw, Torx T-30, 5/16-18 x 1-1/8 "                          |
| 224  | 27915A        |     | * Gasket, Intake pipe                                        |
| 260  | 34145         |     | Blower Housing (For electric starter)                        |
| 261  | 650788        |     | Screw, 5/16-18 x 3/4" (Use as require d)                     |
| 262  | 29747B        |     | Screw, 5/16-24 x 21/32"                                      |
|      | 33272B        |     | Cover, Cylinder head                                         |
|      | 35824         |     | Muffler (Optional quiet muffler)                             |
|      | 33280A        |     | Muffler                                                      |
|      | 31588         |     | Plate, Muffler locking                                       |
|      | 650729        |     | Screw, 5/16-18 x 3-3/16"                                     |
|      | 650696        |     | Screw, 5/16-18x2-3/4" (Used with 276A )                      |
|      | 33013         |     | Cover, Starter bubble                                        |
|      | 650760        |     | Screw, 8-32 x 3/8"                                           |
|      | 33662         |     | Hub & Screen Assy., Starter                                  |
| 2000 |               |     |                                                              |

| Ref #    | Part Number Qty                       | Description                                                    |
|----------|---------------------------------------|----------------------------------------------------------------|
| 287      | 29752                                 | Nut & Lockwasher, 1/4-28                                       |
|          | 29774                                 | Fuel Line (Braided 8-1/4")(21 cm)(As req.)                     |
|          | 30705                                 | Fuel Line (Braided 16")(41 cm)(Use as req.)                    |
|          | 30962                                 | Fuel Line (Braided 32")(81 cm)(Use as req.)                    |
|          | 26460                                 | Clamp, Fuel line (Use as required)                             |
|          |                                       |                                                                |
|          | 650665                                | Screw, 1/4-15 x 7/8"                                           |
| 300      | 34156A                                | Fuel Tank (Incl. 292 & 301) NOTE: These tanks were             |
|          |                                       | builtwith different size fuel inlet openings. Tanks with the   |
|          |                                       | 1-3/16" I.D. opening use fuel cap 34210. Tanks with the        |
|          |                                       | 1-1/2" I.D. opening use fuel cap 35355.                        |
| 201      | 410144B                               | Fuel Cap (White Plastic)(Std)(1-1/2" I.D.)                     |
|          | 33032                                 | Fuel Cap (Red Plastic) (Spurt Resistant, Low Profile) (1-3/16" |
| 301      | 33032                                 |                                                                |
|          |                                       | I.D.)                                                          |
| 301      | 34210                                 | Fuel Cap (Red Plastic) (Spurt Resistant, High Profile)         |
|          |                                       | (1-3/16" I.D)                                                  |
|          |                                       |                                                                |
|          | 35355                                 | Fuel Cap (Red plastic) (1-1/2" I.D.)                           |
| 305      | 33893A                                | Tube, Oil fill                                                 |
| 306      | 33590                                 | "O" Ring                                                       |
| 310      | 34011A                                | Dipstick (Incl. 306)                                           |
| 325      | 29443                                 | Clip, Fuel line (Use as required)                              |
| 325      | 34246                                 | Clip, Ground wire (Use as required)                            |
|          | 650765                                | Screw, 10-32 x 1/2"                                            |
|          | 34666                                 | Cover, Carburetor                                              |
|          | 28942                                 | Screw, 10-32 x 3/8"                                            |
|          | 34154                                 | Plate, Fuel tank mounting                                      |
|          | 34155                                 | Bracket, Fuel tank mounting                                    |
|          | 650561                                | •                                                              |
|          |                                       | Screw, 1/4-20 x 5/8"                                           |
|          | 34141                                 | Guard, Starter                                                 |
|          | 32576                                 | Seal, Snow guard                                               |
|          | 33377                                 | Bracket, Carburetor cover mounting                             |
|          | 650767                                | Screw, 8-32 x 27/64"                                           |
|          | 34144                                 | Decal, Primer                                                  |
|          | 34679                                 | Decal, Choke                                                   |
| 370J     | 34870                                 | Decal, Instruction Can be used on HM80 with diecast starter.   |
| 370      | 34346                                 | Decal, Instruction                                             |
| 370D     | 34414                                 | Decal, Warning                                                 |
| 379      | 631021                                | Inlet Needle, Seat & Clip Assy.                                |
| 380      | 632111                                | Carburetor (Incl. 184) (Refer to Division 5, Section A, page   |
|          |                                       | 170 for breakdown or Fiche18A-1, Grid F-1)                     |
|          |                                       |                                                                |
| 390      | 590479                                | Rewind Starter (Refer to Division 5, Section C, page 30 for    |
|          |                                       | breakdown or Fiche 18A-1, Grid G-5)                            |
| 400      | 33279G                                | Gasket Set (Incl. items marked*)                               |
|          | 35570                                 | Screen Seal (Can be used on HM80 with stamped steel            |
| 400      | 35570                                 | recoil starter)                                                |
|          |                                       |                                                                |
| 409      | 35569                                 | Spacer (Can be used on HM80 with stamped steel recoil          |
|          |                                       | starter)                                                       |
|          |                                       | ,                                                              |
| 410      | 730573                                | Debris Screen Kit (Incl. 360, 370B, 387, 411 &413) (Can be     |
|          |                                       | used on HM80 with stamped steel recoil starter)                |
| 111      | 35568                                 | Debris Scroop (Cap be used on HM80 with stamped steel          |
| 411      | 30000                                 | Debris Screen (Can be used on HM80 with stamped steel          |
|          |                                       | recoil starter)                                                |
| 413      | 650907                                | Screw, 5/16-18 x 1-5/8" (Can be used on HM80 with              |
|          |                                       | stamped steel recoil starter)                                  |
| <u>.</u> |                                       | · ,                                                            |
| 420      | 730225                                | SAE 30, 4-Cycle Engine Oil (Quart)                             |
|          | www.mymow                             | erparts.com                                                    |
|          | · · · · · · · · · · · · · · · · · · · | L                                                              |

| Ref # | Part Number      | Qty | Description                                                                                                                                                         |
|-------|------------------|-----|---------------------------------------------------------------------------------------------------------------------------------------------------------------------|
|       | 730226<br>730572 |     | SAE 5W30, 4-Cycle Engine Oil (Quart)<br>Starter Muff Kit (Incl. 370J, 426 & 4 27) (Can be used on<br>HM80 with die cast starter)                                    |
| 429   | 650868           |     | Screw, 8-18 x 1-1/8" (3 Required) (Use as required) (Refer to Mechanics Handbook for installation instructions).                                                    |
| 430   | 611077           |     | Alternator, Add on (Use as required) (Refer to Mechanics Handbook for installation instructions).                                                                   |
| 431   | 590609           |     | Centering tube (Use with engines equipped with die cast<br>aluminum starter)(Use as required) (Refer to Mechanics<br>Handbook for installation instructions)        |
| 431   | 590610           |     | Centering tube (Use as required) (Refer to Mechanics Handbook for installation instructions).                                                                       |
| 432   | 611078           |     | A.C. Lighting Connector (Use as required) (Refer to<br>Mechanics Handbook for installation instructions).                                                           |
| 432   | 611079           |     | D.C. Charging Connector (Use as required) (Refer to Mechanics Handbook for installation instructions).                                                              |
| 433   | 590611           |     | Alternator Shaft (4.00") (Use with engines equipped with cast<br>aluminum starter)(Use as required) (Refer to Mechanics<br>Handbook for installation instructions). |
| 433   | 590636           |     | Alternator Shaft (Use with engines equipped with stamped steel starter)(Use as required) (Refer to Mechanics Handbook for installation instructions).               |