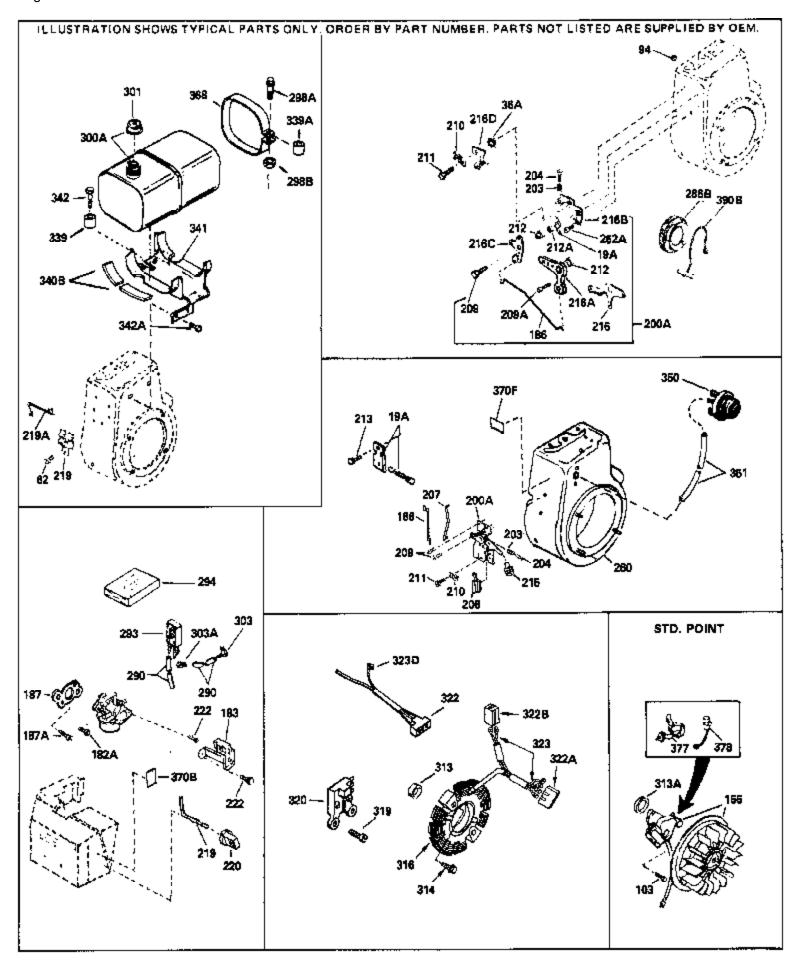

|             |        | Description                                                                |
|-------------|--------|----------------------------------------------------------------------------|
|             | 650760 | Screw, 8-32 x 3/8"                                                         |
| 63          | 28545  | Grommet, Plastic                                                           |
|             | 31855  | Retainer, Bearing                                                          |
| 97          | 01000  | Lockwasher, Heavy split, #10 (Buy loc ally)                                |
|             | CE0902 |                                                                            |
|             | 650802 | Screw, 1/4-20 x 5/8" (Use as required )                                    |
|             | 650737 | Screw, 1/4-20 x 1/2" (Use as required )                                    |
| 131         | 650738 | Screw, 1/4-20 x 5/8" (Use as required )                                    |
| 174         | 650128 | Screw, 10-24 x 1/2"                                                        |
|             | 650597 | Screw, 10-24 x 5/8"                                                        |
|             | 730127 | Air Cleaner Ass'y. (Incl.238,239,240,241,243,245 & 370)                    |
| 221         | 130127 | (Use as required)                                                          |
| 227         | 730164 | Air Cleaner Ass'y. (Incl. 238, 239, 240, 241, 243 & 245) (Use as required) |
|             |        |                                                                            |
|             | 650824 | Stud, 1/4-20 x 7.33 (Use as required)                                      |
| 228A        | 650851 | Stud, 1/4-20 x 8.1 (Use as required) (Used with drilled thru elbow)        |
| 245A        | 34700  | Element, Air cleaner                                                       |
|             | 35865  | Gasket, Exhaust (Use as required)                                          |
|             | 391026 | Muffler (Incl. 284, 284A & 416A) (This spark arresting muffler             |
| 2756        | 391020 | can be used on any model.)                                                 |
| 2750        | 35824  | Muffler (Optional quiet muffler)                                           |
|             | 650729 | Screw, 5/16-18 x 3-3/16"                                                   |
|             |        |                                                                            |
|             | 650696 | Screw, 5/16-18x2-3/4" (Used with 276A )                                    |
|             | 26460  | Clamp, Fuel line (Use as required)                                         |
| 298         | 650665 | Screw, 1/4-15 x 7/8"                                                       |
| 369         | 35857  | Valve, Fuel shut-off                                                       |
|             | 34870  | Decal, Instruction Can be used on HM80 with diecast starter.               |
|             | 34387  | Decal, Instruction Can be used on HM80 with stamped steel                  |
| 3700        |        | recoil starter.                                                            |
| 395         | 33329D | Starter Motor Kit (110-120 Volt) This 110-120 volt starter                 |
| 888         | 000200 | motor kit may have been added to this engine. It can be                    |
|             |        |                                                                            |
|             |        | added only if cylinder hasdrilled and tapped starter mounting              |
|             |        | bosses and a ring gear flywheel. Refer to service number                   |
|             |        | stamped on end cap of motor, or on decal for identification.               |
|             |        | Ref                                                                        |
| 408         | 35570  | Screen Seal (Can be used on HM80 with stamped steel                        |
|             |        | recoil starter)                                                            |
| <u>4</u> 09 | 35569  | Spacer (Can be used on HM80 with stamped steel recoil                      |
| +00         |        | starter)                                                                   |
| 410         | 730573 | Debris Screen Kit (Incl. 360, 370B, 387, 411 &413) (Can be                 |
|             |        | used on HM80 with stamped steel recoil starter)                            |
| <u>⊿</u> 11 | 35568  | Debris Screen (Can be used on HM80 with stamped steel                      |
|             |        | recoil starter)                                                            |
| <u>⊿</u> 1२ | 650907 | Screw, 5/16-18 x 1-5/8" (Can be used on HM80 with                          |
| 517         |        | stamped steel recoil starter)                                              |
| <u>4</u> 15 | 730130 | Exh.Adapter Kit (Incl.274,277)(Use as req.)                                |
|             |        |                                                                            |
| 425         | 730572 | Starter Muff Kit (Incl. 370J, 426 & 4 27) (Can be used on                  |
|             |        | HM80 with die cast starter)                                                |
| 170         | 650868 | Screw, 8-18 x 1-1/8" (3 Required) (Use as required) (Refer to              |
| 723         |        | Mechanics Handbook for installation instructions).                         |
|             |        | Moonanius Fianusuur IUFIIIstalialiun IIIsti Uuliuns).                      |

| Ref # | Part Number | Qty | Description                                                                                                                                                         |
|-------|-------------|-----|---------------------------------------------------------------------------------------------------------------------------------------------------------------------|
| 430   | 611077      |     | Alternator, Add on (Use as required) (Refer to Mechanics<br>Handbook for installation instructions).                                                                |
| 431   | 590609      |     | Centering tube (Use with engines equipped with die cast<br>aluminum starter)(Use as required) (Refer to Mechanics<br>Handbook for installation instructions)        |
| 431   | 590610      |     | Centering tube (Use as required) (Refer to Mechanics Handbook for installation instructions).                                                                       |
| 432   | 611078      |     | A.C. Lighting Connector (Use as required) (Refer to Mechanics Handbook for installation instructions).                                                              |
| 432   | 611079      |     | D.C. Charging Connector (Use as required) (Refer to Mechanics Handbook for installation instructions).                                                              |
| 433   | 590611      |     | Alternator Shaft (4.00") (Use with engines equipped with cast<br>aluminum starter)(Use as required) (Refer to Mechanics<br>Handbook for installation instructions). |
| 433   | 590636      |     | Alternator Shaft (Use with engines equipped with stamped steel starter)(Use as required) (Refer to Mechanics Handbook for installation instructions).               |

For Discount Tecumseh Engine Parts Call 606-678-9623 or 606-561-4983 HM80-155186G Engine Parts List #3

|      |         | Aty Description                                                                                                                                                                                                                                                                                           |
|------|---------|-----------------------------------------------------------------------------------------------------------------------------------------------------------------------------------------------------------------------------------------------------------------------------------------------------------|
|      | 650760  | Screw, 8-32 x 3/8"                                                                                                                                                                                                                                                                                        |
| 103  | 650489  | Screw, 1/4-20 x 5/8"                                                                                                                                                                                                                                                                                      |
| 156  | 610848  | Magneto (w/ring gear for 110 volt starter) NOTE: The complete magneto is not available as an assembly. The magneto number is shown for reference purposes only. Order component parts individually, as shown in parts list. (Refer to Division 5, Section B, page 28 for breakdown or Fiche 18A-1, Grid G |
| 183  | 34587   | Bracket, Choke                                                                                                                                                                                                                                                                                            |
|      | 34667   | Link, Governor                                                                                                                                                                                                                                                                                            |
|      | 34677   | Control Bracket (Incl.19,19A,203,204, 206,209)                                                                                                                                                                                                                                                            |
|      | 31342   | Spring, Compression                                                                                                                                                                                                                                                                                       |
|      | 650549  | Screw, 5-40 x 7/16"                                                                                                                                                                                                                                                                                       |
|      | 610973  | Terminal Assy. (Use as required)                                                                                                                                                                                                                                                                          |
|      | 33878   | Link, Governor-to-throttle                                                                                                                                                                                                                                                                                |
|      | 650821  | Screw, $10-32 \times 1/2''$                                                                                                                                                                                                                                                                               |
|      | 32410   | Knob, Control                                                                                                                                                                                                                                                                                             |
|      | 34586   | Rod, Choke                                                                                                                                                                                                                                                                                                |
|      | 35438   | Knob, Control                                                                                                                                                                                                                                                                                             |
|      | 28820   | Screw, 10-32 x 1/2"                                                                                                                                                                                                                                                                                       |
|      | 34145   | Blower Housing (For electric starter)                                                                                                                                                                                                                                                                     |
|      | 35824   | Muffler (Optional quiet muffler)                                                                                                                                                                                                                                                                          |
|      | 650696  | Screw, 5/16-18x2-3/4" (Used with 276A )                                                                                                                                                                                                                                                                   |
|      | 33662   | Hub & Screen Assy., Starter                                                                                                                                                                                                                                                                               |
|      | 29774   | Fuel Line (Braided 8-1/4")(21 cm)(As req.)                                                                                                                                                                                                                                                                |
|      | 30705   | Fuel Line (Braided 16")(41 cm)(Use as req.)                                                                                                                                                                                                                                                               |
|      | 30962   | Fuel Line (Braided 32")(81 cm)(Use as req.)                                                                                                                                                                                                                                                               |
|      | 410144B | Fuel Cap (White Plastic)(Std)(1-1/2" I.D.)                                                                                                                                                                                                                                                                |
|      | 33032   | Fuel Cap (Red Plastic) (Spurt Resistant, Low Profile) (1-3/16"<br>I.D.)                                                                                                                                                                                                                                   |
| 301  | 34210   | Fuel Cap (Red Plastic) (Spurt Resistant, High Profile)<br>(1-3/16" I.D)                                                                                                                                                                                                                                   |
| 301  | 35355   | Fuel Cap (Red plastic) (1-1/2" I.D.)                                                                                                                                                                                                                                                                      |
| 313A | 33876   | Gasket, Stator                                                                                                                                                                                                                                                                                            |
| 339  | 35038   | Spacer, Tank                                                                                                                                                                                                                                                                                              |
| 341  | 34155   | Bracket, Fuel tank mounting                                                                                                                                                                                                                                                                               |
|      | 650561  | Screw, 1/4-20 x 5/8"                                                                                                                                                                                                                                                                                      |
|      | 570629A | Primer Assy.                                                                                                                                                                                                                                                                                              |
|      | 32180C  | Primer Line                                                                                                                                                                                                                                                                                               |
| 370B | 34387   | Decal, Instruction Can be used on HM80 with stamped steel recoil starter.                                                                                                                                                                                                                                 |
| 370J | 34870   | Decal, Instruction Can be used on HM80 with diecast starter.                                                                                                                                                                                                                                              |
|      | 30547A  | Contact Assy., Breaker                                                                                                                                                                                                                                                                                    |
|      | 30548B  | Condenser                                                                                                                                                                                                                                                                                                 |
|      | 35570   | Screen Seal (Can be used on HM80 with stamped steel recoil starter)                                                                                                                                                                                                                                       |
| 409  | 35569   | Spacer (Can be used on HM80 with stamped steel recoil starter)                                                                                                                                                                                                                                            |
| 410  | 730573  | Debris Screen Kit (Incl. 360, 370B, 387, 411 &413) (Can be used on HM80 with stamped steel recoil starter)                                                                                                                                                                                                |
| 411  | 35568   | Debris Screen (Can be used on HM80 with stamped steel recoil starter)                                                                                                                                                                                                                                     |

|     | Part Number | Description                                                                                                                                                         |
|-----|-------------|---------------------------------------------------------------------------------------------------------------------------------------------------------------------|
| 413 | 650907      | Screw, 5/16-18 x 1-5/8" (Can be used on HM80 with stamped steel recoil starter)                                                                                     |
| 425 | 730572      | Starter Muff Kit (Incl. 370J, 426 & 4 27) (Can be used on HM80 with die cast starter)                                                                               |
| 429 | 650868      | Screw, 8-18 x 1-1/8" (3 Required) (Use as required) (Refer to Mechanics Handbook for installation instructions).                                                    |
| 430 | 611077      | Alternator, Add on (Use as required) (Refer to Mechanics Handbook for installation instructions).                                                                   |
| 431 | 590609      | Centering tube (Use with engines equipped with die cast<br>aluminum starter)(Use as required) (Refer to Mechanics<br>Handbook for installation instructions)        |
| 431 | 590610      | Centering tube (Use as required) (Refer to Mechanics Handbook for installation instructions).                                                                       |
| 432 | 611078      | A.C. Lighting Connector (Use as required) (Refer to Mechanics Handbook for installation instructions).                                                              |
| 432 | 611079      | D.C. Charging Connector (Use as required) (Refer to Mechanics Handbook for installation instructions).                                                              |
| 433 | 590611      | Alternator Shaft (4.00") (Use with engines equipped with cast<br>aluminum starter)(Use as required) (Refer to Mechanics<br>Handbook for installation instructions). |
| 433 | 590636      | Alternator Shaft (Use with engines equipped with stamped steel starter)(Use as required) (Refer to Mechanics Handbook for installation instructions).               |