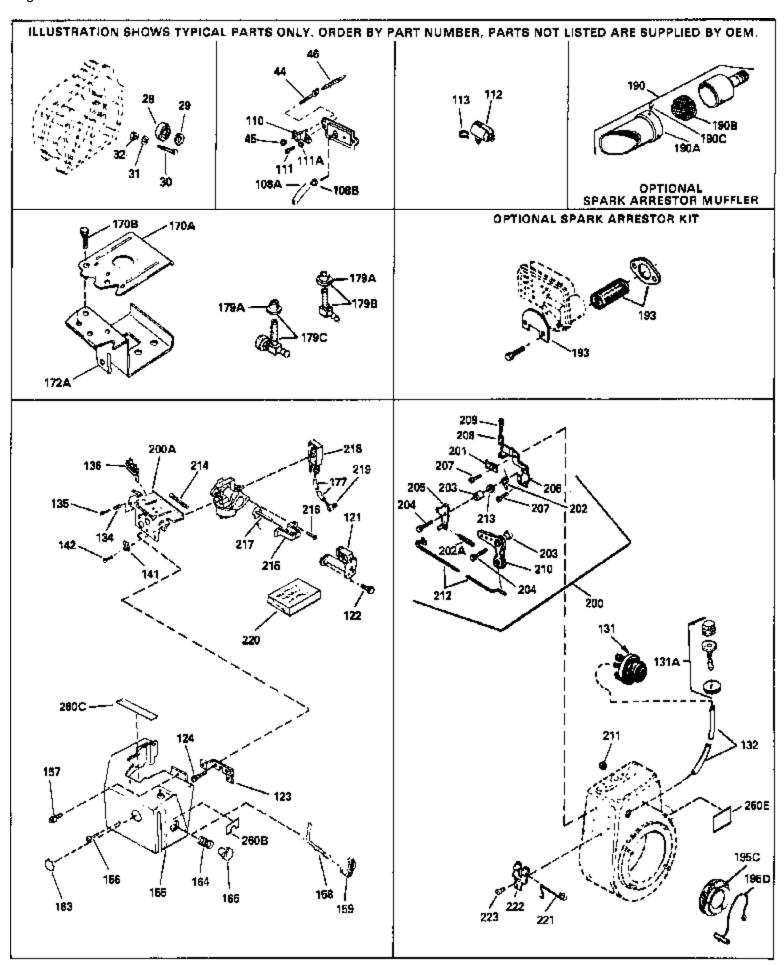

|      |                            | Description                                                                                                                                                                      |
|------|----------------------------|----------------------------------------------------------------------------------------------------------------------------------------------------------------------------------|
|      | 34661                      | Link, Governor                                                                                                                                                                   |
|      | 33878                      | Link, Governor lever-to-throttle                                                                                                                                                 |
|      | 650788                     | Screw, 5/16-18 x 3/4"                                                                                                                                                            |
|      | 29747B                     | Screw, 5/16-24 x 21/32"                                                                                                                                                          |
| 145  | 33013                      | Cover, Starter bubble                                                                                                                                                            |
| 146  | 650760                     | Screw, 8-32 x 3/8"                                                                                                                                                               |
| 147  | 32410                      | Knob, Speed control                                                                                                                                                              |
| 158  | 34586                      | Rod, Choke                                                                                                                                                                       |
| 168  | 33272A                     | Cover, Cylinder head                                                                                                                                                             |
| 169  | 650737                     | Screw, 1/4-20 x 1/2" (Use as required )                                                                                                                                          |
|      | 650738                     | Screw, 1/4-20 x 5/8" (Use as required )                                                                                                                                          |
|      | 650713                     | Screw, 5/16-18 x 5/8" (Use as require d)                                                                                                                                         |
|      | 650802                     | Screw, 1/4-20 x 5/8" (Use as required )                                                                                                                                          |
|      | 34154                      | Plate, Upper fuel tank mounting                                                                                                                                                  |
|      | 650713                     | Screw, 5/16-18 x 5/8" (Use as require d)                                                                                                                                         |
|      | 34155                      | Bracket Assy., Lower fuel tank mtg.                                                                                                                                              |
|      | 650561                     | Screw, 1/4-20 x 5/8"                                                                                                                                                             |
|      | 650665                     | Screw, 1/4-15 x 7/8"                                                                                                                                                             |
|      | 34156A                     | Fuel Tank (Incl. 176 & 178) NOTE: These tanks were built                                                                                                                         |
| 175  | 04100A                     |                                                                                                                                                                                  |
|      |                            | with different size fuel inlet openings. Tanks with the 1-3/16"                                                                                                                  |
|      |                            | I.D. opening use fuel cap 33032 or 34210. Tanks with the                                                                                                                         |
|      |                            | 1-1/2" I.D. opening use fuel cap 35355.                                                                                                                                          |
| 176  | 33032                      | Fuel Cap (Red Plastic) (Spurt Resistant, Low Profile) (Use as                                                                                                                    |
|      |                            | required)                                                                                                                                                                        |
| 170  | 4101440                    | . ,                                                                                                                                                                              |
|      | 410144B                    | Fuel Cap (White Plastic) (Std) (Use a s req.)                                                                                                                                    |
| 170  | 34210                      | Fuel Cap (Ref Plastic) (Spurt Resistant, High Profile) (Use as                                                                                                                   |
|      |                            | required)                                                                                                                                                                        |
| 176  | 35355                      | Fuel Cap (Red Plastic) (Use as requir ed)                                                                                                                                        |
|      | 29774                      | Fuel Line (Use as required) (8.25") ( 21 cm)                                                                                                                                     |
|      | 30705                      | Fuel Line (Use as required) (16.0") (41 cm)                                                                                                                                      |
|      | 26460                      | Clamp, Fuel line (Use as required)                                                                                                                                               |
|      | 27930A                     | * Gasket, Exhaust (Use as required)                                                                                                                                              |
|      | 33756A                     | Muffler                                                                                                                                                                          |
|      | 31588                      | Plate, Muffler locking                                                                                                                                                           |
|      | 650729                     | Screw, 5/16-18 x 3-3/16"                                                                                                                                                         |
|      |                            |                                                                                                                                                                                  |
|      | 35287                      | Cup, Starter                                                                                                                                                                     |
|      | 35446                      | Screen, Starter (Stationary)                                                                                                                                                     |
|      | 29752                      | Nut, Whiz lock, 1/4-28                                                                                                                                                           |
|      | 35392                      | Plug, Starter                                                                                                                                                                    |
| 260G |                            | Decal, Name                                                                                                                                                                      |
|      | 631021                     | Inlet Needle, Seat & Clip Assy.                                                                                                                                                  |
| 274  | 632464                     | Carburetor (Incl. 115) (Refer to Division 5, Section A, page                                                                                                                     |
|      |                            | 186 for breakdown)                                                                                                                                                               |
| 276  | 590633                     | Rewind Starter (Refer to Division 5. Section C. page 30 for                                                                                                                      |
| 270  |                            | · · · · ·                                                                                                                                                                        |
|      |                            | ,                                                                                                                                                                                |
| 280  | 33279G                     | * Gasket Set (Incl. items marked *)                                                                                                                                              |
| 276  | 632464<br>590633<br>33279G | Carburetor (Incl. 115) (Refer to Division 5, Secti<br>186 for breakdown)<br>Rewind Starter (Refer to Division 5, Section C,<br>breakdown)<br>* Gasket Set (Incl. items marked *) |

## www.mymowerparts.com

For Discount Tecumseh Engine Parts Call 606-678-9623 or 606-561-4983 HM70-132020G Engine Parts List #2

www.mymowerparts.com

| Ref # | Part Number | Qty | Description                                                                             |
|-------|-------------|-----|-----------------------------------------------------------------------------------------|
| 134   | 31342       |     | Spring, Compression                                                                     |
| 135   | 650549      |     | Screw, 5-40 x 7/16"                                                                     |
| 136   | 610973      |     | Terminal Assy. (Use as required)                                                        |
| 158   | 34586       |     | Rod, Choke                                                                              |
| 177   | 29774       |     | Fuel Line (Use as required) (8.25") ( 21 cm)                                            |
| 177   | 30705       |     | Fuel Line (Use as required) (16.0") ( 41 cm)                                            |
| 190   | 391026      |     | Muffler (Incl. 190A, 190B & 190C) (This spark arrestor mufflercan be used on any model) |
| 190C  | 650578      |     | Screw, 8-18 x 3/8" (Use as required)                                                    |
| 190B  | 33323       |     | Screen, Muffler (Use as required)                                                       |
| 190A  | 33700       |     | Cover & Tube, Muffler (Use as require d)                                                |
| 193   | 34479       |     | Spark Arrestor Kit (Fits "L" shaped m ufflers)                                          |