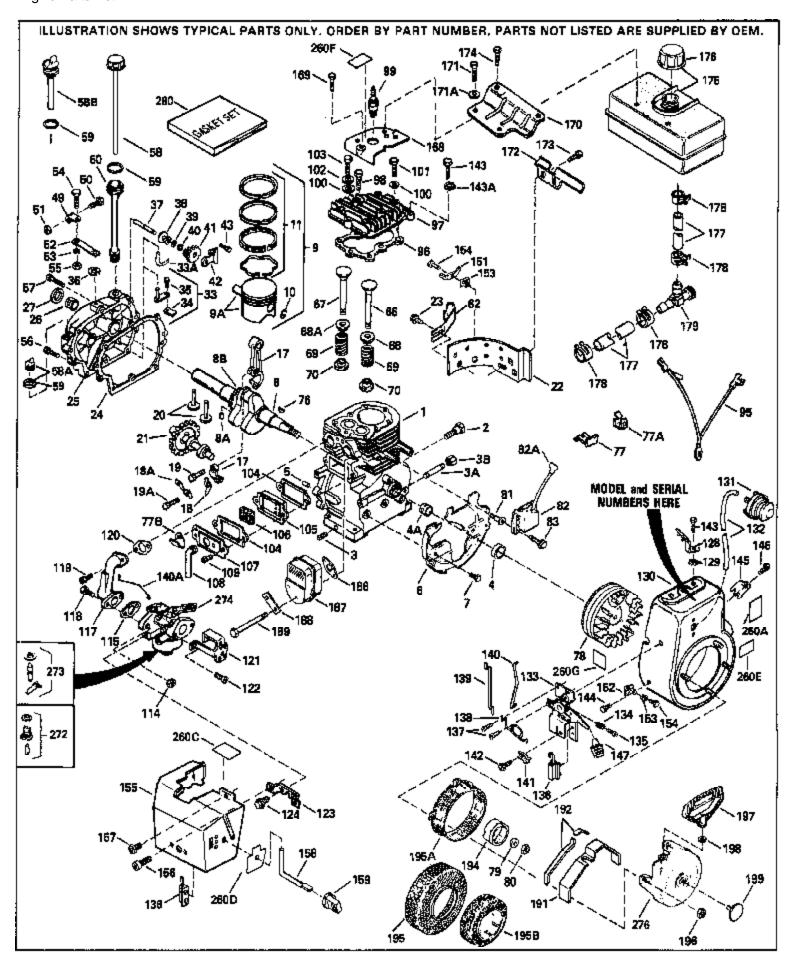

For Discount Tecumseh Engine Parts Call 606-678-9623 or 606-561-4983 HM70-132020G Engine Parts List #1

www.mymowerparts.com

|     | 35385  | Cylinder (Incl. 3,4,5)(3-1/8" Bore)(C I liner)                                                                    |
|-----|--------|-------------------------------------------------------------------------------------------------------------------|
|     | 27642  | Plug, Pipe (1/4-18)                                                                                               |
| 4   | 35319  | Seal, Oil                                                                                                         |
| 5   | 27652  | Pin, Dowel                                                                                                        |
|     | 29536  | Blower Housing Baffle (No knock-out for electric start) (Use                                                      |
|     |        | as required)                                                                                                      |
| 6   | 35256A | Blower Housing Baffle (With knock-out for electricstart) (Use as required)                                        |
|     | 35326  | Baffle, Blower housing                                                                                            |
|     | 650561 | Screw, 1/4-20 x 5/8"                                                                                              |
|     | 29783  | Crankshaft Gear Pin (Used on early pr od.)                                                                        |
|     | 35571  | Crankshaft                                                                                                        |
|     | 33245  | Crankshaft Gear (Used on early produc tion)                                                                       |
| 9A  | 34329A | Piston & Pin Ass'y. (Std.)(Incl.10)(3 -1/8")                                                                      |
| 9A  | 34330A | Piston & Pin Ass'y. (.010" OS) (Incl. 10)                                                                         |
| 9A  | 34331A | Piston & Pin Ass'y. (.020" OS) (Incl. 10)                                                                         |
| 9   | 34552  | Piston, Pin & Ring Set (Std.) (3-1/8")                                                                            |
|     | 34553  | Piston, Pin & Ring Set (.010" OS)                                                                                 |
|     | 34554  | Piston, Pin & Ring Set (.020" OS)                                                                                 |
|     | 27888  | Ring, Piston pin retaining                                                                                        |
|     | 34332  | Ring Set (Std.) (3-1/8" Bore)                                                                                     |
|     | 34333  | Ring Set (.010" OS)                                                                                               |
|     | 34334  | Ring Set (.020" OS)                                                                                               |
|     |        |                                                                                                                   |
|     | 35373A | Rod Assy., Connecting (Incl. 18, 19 & 19A)                                                                        |
| 184 | 32590  | Plate, Lock & Oil dipper (This plate may be replaced by No. 34242 oil dipper but No. 650662C screw must be used.) |
| 18  | 35374  | Dipper, Oil                                                                                                       |
| 19  | 650908 | Bolt, Connecting rod (1 pc.)                                                                                      |
| 19A | 650882 | Bolt, Connecting rod (2 pcs. on early production;1 pc. on<br>current production)                                  |
| 00  | 24024  | · · ·                                                                                                             |
|     | 34034  | Lifter, Valve                                                                                                     |
|     | 35375  | Camshaft (MCR)                                                                                                    |
|     | 33273A | Extension, Blower housing                                                                                         |
|     | 650128 | Screw, 10-24 x 1/2"                                                                                               |
|     | 35262  | * Gasket, Cylinder cover                                                                                          |
| 25  | 35376  | Cover, Cylinder (Incl. 26, 27, 37, 58 A & 59)                                                                     |
| 26  | 35377  | Bushing, Crankshaft                                                                                               |
| 27  | 35319  | Seal, Oil                                                                                                         |
| 33  | 30699C | Rod Assy., Governor (Incl. 34 & 35)                                                                               |
|     | 30699B | Rod, Governor (This one piece governor rodis no longer used.                                                      |
|     |        | It is replaced by No. 30699C assembly, Ref. No. 5A.)                                                              |
|     | 30700  | Yoke, Governor                                                                                                    |
| 35  | 650494 | Screw, 6-40 x 5/16"                                                                                               |
| 36  | 29642  | Ring, Retaining                                                                                                   |
|     | 31845  | Shaft, Mechanical governor                                                                                        |
|     | 30588A | Spool, Governor                                                                                                   |
|     | 30590A | Washer, Flat                                                                                                      |
|     | 29193  | Ring, Retaining                                                                                                   |
|     | 35378  | Gear Assy., Governor (Incl. 39)                                                                                   |
|     | 33369  | Bracket, Governor gear                                                                                            |
|     |        |                                                                                                                   |
|     | 650836 | Screw, 10-24 x 1/2"                                                                                               |
|     | 29916  | Clamp, Governor lever                                                                                             |
|     | 29826  | Screw, 10-32 x 3/4"                                                                                               |
|     | 29216  | Locknut, 10-32                                                                                                    |
| 52  | 33454  | Lever Assy., Governor                                                                                             |
|     |        |                                                                                                                   |

www.mymowerparts.com

|                                 |                   | y Description                                                       |
|---------------------------------|-------------------|---------------------------------------------------------------------|
|                                 | 29918             | Lockwasher, No. 8 E.T.                                              |
|                                 | 650548            | Screw, 8-32 x 5/16"                                                 |
| 55                              | 30322             | Locknut, 8-32                                                       |
| 56                              | 650832            | Screw, 1/4-20 x 1-11/16"                                            |
| 57                              | 650833            | Screw, 1/4-20 x 1-3/16"                                             |
| 58                              | 35555             | Dipstick                                                            |
| 59                              | 35499             | "O" Ring, Dipstick                                                  |
| 60                              | 35554             | Tube, Oil filler                                                    |
| 62                              | 35540             | Clip, Fill tube                                                     |
| 66                              | 27878A            | Exhaust Valve (Std.) (Incl. 70)                                     |
| 66                              | 27880A            | Exhaust Valve (1/32" OS) (Incl. 70)                                 |
|                                 | 34035             | Intake Valve (Std.) (Incl. 70)                                      |
|                                 | 34036             | Intake Valve (1/32" OS) (Incl. 70)                                  |
|                                 | 27882             | Cap, Upper valve spring                                             |
|                                 | 34689             | Seal, Assy., Intake valve                                           |
|                                 | 27881             | Spring, Valve                                                       |
|                                 | 32581             | Cap, Lower valve spring                                             |
|                                 | 32589             | Key, Flywheel                                                       |
|                                 | 611090            | Flywheel                                                            |
|                                 | 650880            | Washer, Lock                                                        |
|                                 | 650881            | Nut, Hex, 5/8-18                                                    |
|                                 | 650872            | Stud, Solid State mounting                                          |
|                                 | 610118            | Cover, Spark plug (Use as required)                                 |
|                                 | 35135             | Solid State Assy.                                                   |
|                                 | 650814            | Screw, Torx T-15, 10-24 x 1"                                        |
|                                 | 34041A            | * Gasket, Cylinder head                                             |
|                                 | 34030             | Head, Cylinder                                                      |
|                                 | 650692            | Screw, 5/16-18 x 1-3/4" (Use as required)                           |
|                                 | 6021A             | Screw, $5/16-18 \times 1-1/2$ " (Use as required, but do notuse No. |
| 50                              | 002177            | 650691 washer.)                                                     |
| 98                              | 650711            | Screw, 5/16-18 x 1-5/8" (Use as required) (Can use No.              |
|                                 |                   | 6021A but discard No. 650691 washer.)                               |
| 99                              | 34251             | Resistor Spark Plug (RJ17LM)                                        |
|                                 | 650691            | Washer (Use as req.) (Do not use w/60 21A)                          |
|                                 | 650727            | Screw, 5/16-18 x 1-3/4" (Use as required)                           |
|                                 | 650690            | Washer, Belleville                                                  |
|                                 | 650694A           | Screw, 5/16-18 x 2"                                                 |
|                                 | 27896A            | * Gasket, Breather                                                  |
|                                 | 28423             | Body, Breather                                                      |
|                                 | 28424             | Element, Breather                                                   |
|                                 | 28425             | Cover, Breather                                                     |
|                                 | 35350             | Tube, Breather                                                      |
|                                 | 650128            | Screw, 10-24 x 1/2"                                                 |
|                                 | 29752             | Nut, Whiz lock, 1/4-28                                              |
|                                 | 29752<br>26756    | Gasket, Carburetor                                                  |
|                                 |                   | •                                                                   |
|                                 | 34707             | Pipe, Intake<br>Scrow Tory T 20, 5/16, 18 x 1, 1/8"                 |
|                                 | 650378<br>37015 A | Screw, Torx T-30, 5/16-18 x 1-1/8"                                  |
|                                 | 27915A            | * Gasket, Intake                                                    |
|                                 | 30747             | Clip, Spark plug shorting                                           |
|                                 | 650890            | Washer, Lock                                                        |
|                                 | 33375C            | Blower Housing (For electric starter)                               |
|                                 | 34677             | Control Bracket (Incl. 134, 135, 136 & 138)                         |
|                                 | 31342             | Spring, Compression                                                 |
|                                 | 650549            | Screw, 5-40 x 7/16"                                                 |
|                                 | 610973            | Terminal Assy. (Use as required)                                    |
|                                 | 650821            | Screw, 10-32 x 1/2"                                                 |
| 138 34663 Spring, Speed control |                   |                                                                     |
| www.mymowerparts.com            |                   |                                                                     |

|      |                            | Description                                                                                                                                                                      |
|------|----------------------------|----------------------------------------------------------------------------------------------------------------------------------------------------------------------------------|
|      | 34661                      | Link, Governor                                                                                                                                                                   |
|      | 33878                      | Link, Governor lever-to-throttle                                                                                                                                                 |
|      | 650788                     | Screw, 5/16-18 x 3/4"                                                                                                                                                            |
|      | 29747B                     | Screw, 5/16-24 x 21/32"                                                                                                                                                          |
| 145  | 33013                      | Cover, Starter bubble                                                                                                                                                            |
| 146  | 650760                     | Screw, 8-32 x 3/8"                                                                                                                                                               |
| 147  | 32410                      | Knob, Speed control                                                                                                                                                              |
| 158  | 34586                      | Rod, Choke                                                                                                                                                                       |
| 168  | 33272A                     | Cover, Cylinder head                                                                                                                                                             |
| 169  | 650737                     | Screw, 1/4-20 x 1/2" (Use as required )                                                                                                                                          |
|      | 650738                     | Screw, 1/4-20 x 5/8" (Use as required )                                                                                                                                          |
|      | 650713                     | Screw, 5/16-18 x 5/8" (Use as require d)                                                                                                                                         |
|      | 650802                     | Screw, 1/4-20 x 5/8" (Use as required )                                                                                                                                          |
|      | 34154                      | Plate, Upper fuel tank mounting                                                                                                                                                  |
|      | 650713                     | Screw, 5/16-18 x 5/8" (Use as require d)                                                                                                                                         |
|      | 34155                      | Bracket Assy., Lower fuel tank mtg.                                                                                                                                              |
|      | 650561                     | Screw, 1/4-20 x 5/8"                                                                                                                                                             |
|      | 650665                     | Screw, 1/4-15 x 7/8"                                                                                                                                                             |
|      | 34156A                     | Fuel Tank (Incl. 176 & 178) NOTE: These tanks were built                                                                                                                         |
| 175  | 04100A                     |                                                                                                                                                                                  |
|      |                            | with different size fuel inlet openings. Tanks with the 1-3/16"                                                                                                                  |
|      |                            | I.D. opening use fuel cap 33032 or 34210. Tanks with the                                                                                                                         |
|      |                            | 1-1/2" I.D. opening use fuel cap 35355.                                                                                                                                          |
| 176  | 33032                      | Fuel Cap (Red Plastic) (Spurt Resistant, Low Profile) (Use as                                                                                                                    |
|      |                            | required)                                                                                                                                                                        |
| 170  | 4101440                    | . ,                                                                                                                                                                              |
|      | 410144B                    | Fuel Cap (White Plastic) (Std) (Use a s req.)                                                                                                                                    |
| 170  | 34210                      | Fuel Cap (Ref Plastic) (Spurt Resistant, High Profile) (Use as                                                                                                                   |
|      |                            | required)                                                                                                                                                                        |
| 176  | 35355                      | Fuel Cap (Red Plastic) (Use as requir ed)                                                                                                                                        |
|      | 29774                      | Fuel Line (Use as required) (8.25") ( 21 cm)                                                                                                                                     |
|      | 30705                      | Fuel Line (Use as required) (16.0") (41 cm)                                                                                                                                      |
|      | 26460                      | Clamp, Fuel line (Use as required)                                                                                                                                               |
|      | 27930A                     | * Gasket, Exhaust (Use as required)                                                                                                                                              |
|      | 33756A                     | Muffler                                                                                                                                                                          |
|      | 31588                      | Plate, Muffler locking                                                                                                                                                           |
|      | 650729                     | Screw, 5/16-18 x 3-3/16"                                                                                                                                                         |
|      |                            |                                                                                                                                                                                  |
|      | 35287                      | Cup, Starter                                                                                                                                                                     |
|      | 35446                      | Screen, Starter (Stationary)                                                                                                                                                     |
|      | 29752                      | Nut, Whiz lock, 1/4-28                                                                                                                                                           |
|      | 35392                      | Plug, Starter                                                                                                                                                                    |
| 260G |                            | Decal, Name                                                                                                                                                                      |
|      | 631021                     | Inlet Needle, Seat & Clip Assy.                                                                                                                                                  |
| 274  | 632464                     | Carburetor (Incl. 115) (Refer to Division 5, Section A, page                                                                                                                     |
|      |                            | 186 for breakdown)                                                                                                                                                               |
| 276  | 590633                     | Rewind Starter (Refer to Division 5. Section C. page 30 for                                                                                                                      |
| 270  |                            | · · · · ·                                                                                                                                                                        |
|      |                            | ,                                                                                                                                                                                |
| 280  | 33279G                     | * Gasket Set (Incl. items marked *)                                                                                                                                              |
| 276  | 632464<br>590633<br>33279G | Carburetor (Incl. 115) (Refer to Division 5, Secti<br>186 for breakdown)<br>Rewind Starter (Refer to Division 5, Section C,<br>breakdown)<br>* Gasket Set (Incl. items marked *) |