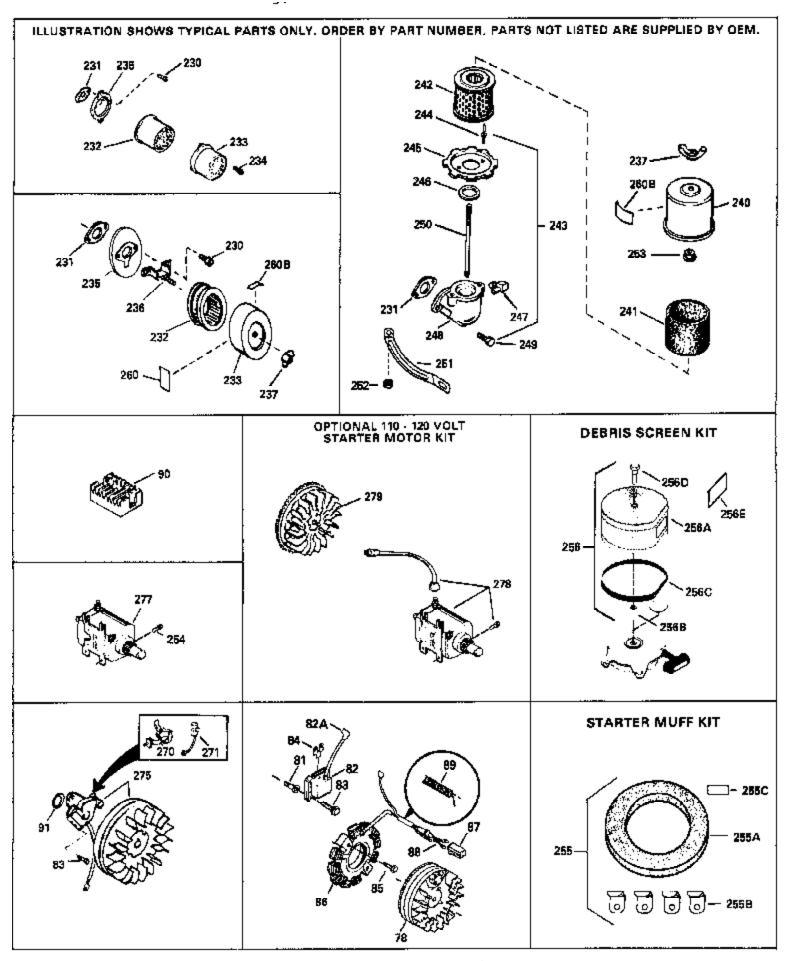

For Discount Tecumseh Engine Parts Call 606-678-9623 or 606-561-4983 HM70-132020G Engine Parts List #3

www.mymowerparts.com

|      | Dout Number | <u></u> | Description                                                           |
|------|-------------|---------|-----------------------------------------------------------------------|
|      |             | Qty     | Description                                                           |
|      | 611090      |         | Flywheel                                                              |
|      | 650872      |         | Stud, Solid State mounting                                            |
|      | 35135       |         | Solid State Assy.                                                     |
|      | 610118      |         | Cover, Spark plug (Use as required)                                   |
|      | 650814      |         | Screw, Torx T-15, 10-24 x 1"                                          |
|      | 28820       |         | Screw, 10-32 x 1/2"                                                   |
|      | 27272A      |         | * Gasket, Air cleaner                                                 |
|      | 33268       |         | Element, Air cleaner                                                  |
|      | 33269A      |         | Cover, Air cleaner                                                    |
|      | 33266       |         | Bracket, Air cleaner                                                  |
| 236  | 33267       |         | Bracket, Air cleaner                                                  |
| 237  | 650513      |         | Nut, Wing, 1/4-20                                                     |
| 255A | 34687       |         | Air Cleaner, Starter Can be used on HM70 with diecast                 |
|      |             |         | starter                                                               |
| 955D | 34869       |         | Product Starter or deeper Cap be used on LIMZO with                   |
| 2000 | 34009       |         | Bracket, Starter air cleaner Can be used on HM70 with diecast starter |
| 2550 | 34870       |         | Instruction Decal Can be used on HM70 with diecast starter.           |
|      | 730572      |         | Starter Muff Kit (Incl. 255A, 255B, & 255C) Can be used on            |
| 200  | 130312      |         | HM70 with diecast starter                                             |
|      |             |         |                                                                       |
| 256E | 34387       |         | Instruction Decal Can be used on HM70 with stamped steel              |
|      |             |         | recoil starter.                                                       |
| 256D | 650907      |         | Screw, 5/16-18 x 1-5/8" Can be used on HM70 with stamped              |
| 2000 | 000907      |         | steel recoil starter                                                  |
|      |             |         |                                                                       |
| 256  | 730573      |         | Debris Screen Kit (Incl. 256A thru 25 6E) Can be used on              |
|      |             |         | HM70 with stamped steel recoil starter                                |
| 2560 | 35570       |         | Seal, Screen Can be used on HM70 with stamped steel                   |
| 2000 | 35570       |         | recoil starter                                                        |
|      |             |         |                                                                       |
| 256B | 35569       |         | Spacer, Screen Can be used on HM70 with stamped steel                 |
|      |             |         | recoil starter                                                        |
| 2564 | 35568       |         | Debris Screen Can be used on HM70 with stamped steel                  |
| 230A | 33300       |         | recoil starter                                                        |
|      |             |         |                                                                       |
| 260  | 34346       |         | Decal, Instruction                                                    |
| 278  | 33329D      |         | Starter Motor Kit (110-120 Volt) This 110-120 volt starter            |
|      |             |         | motor kit may have been added to this engine. It can be               |
|      |             |         | added only if cylinder hasdrilled and tapped starter mounting         |
|      |             |         | bosses and a ring gear flywheel has been added (see #279).            |
|      |             |         | Refer to service number stamped on end cap ofmotor, or                |
|      |             |         | decal fo                                                              |
| 070  | 610847      |         | Flywheel (Ring gear flywheel requiredon engine using                  |
| 219  | 010047      |         |                                                                       |
|      |             |         | 110-120 Volt starter motor kits listed above.) (Use on Std.           |
|      |             |         | point ignition)                                                       |
| 279  | 611091      |         | Flywheel (Minimum ring gear flywheel required on engine               |
|      |             |         | using 110-120 Volt starter motor kits listed above.) (Use on          |
|      |             |         | Solid State ignition)                                                 |
|      |             |         | <b>č</b> ,                                                            |