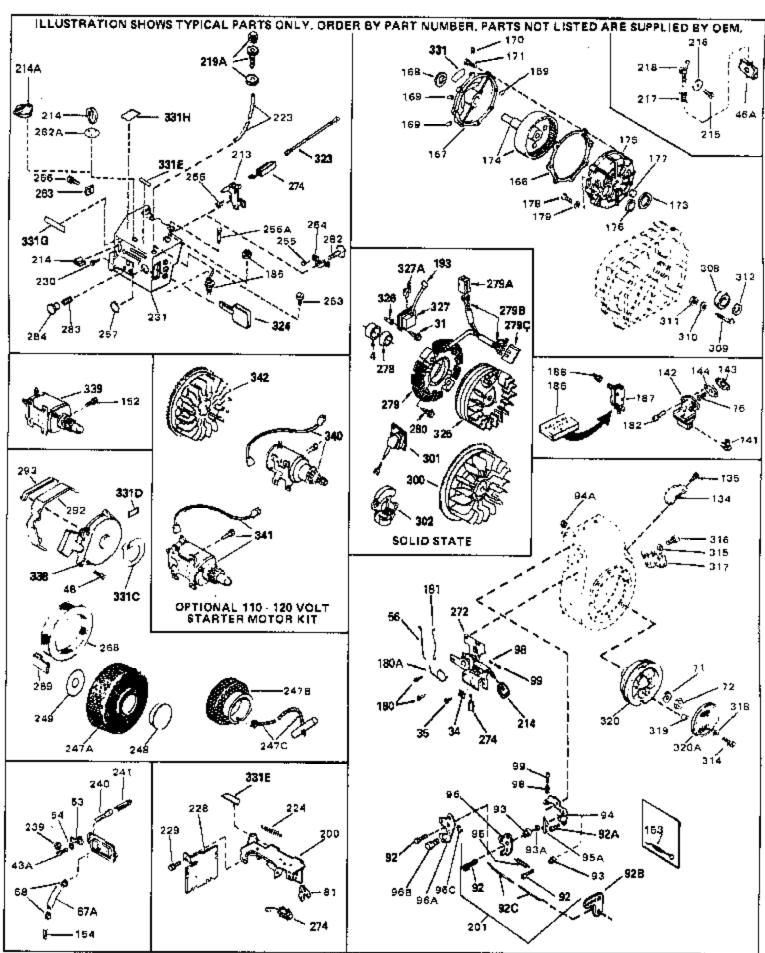

For Discount Tecumseh Engine Parts Call 606-678-9623 or 606-561-4983
Page 5 of 8

Engine Parts List #2

www.mymowerparts.com

## For Discount Tecumseh Engine Parts Call 606-678-9623 or 606-561-4983 $_{\rm Page~6~of~8}$ Engine Parts List #2

| Ref # | Part Number C | <b>Q</b> ty | Description                                                                                                                                                                                                                                                                                                  |
|-------|---------------|-------------|--------------------------------------------------------------------------------------------------------------------------------------------------------------------------------------------------------------------------------------------------------------------------------------------------------------|
|       | 650489        | ··y         | Screw, 1/4-20 x 5/8"                                                                                                                                                                                                                                                                                         |
|       | 27793         |             | Clip, Conduit (Use as required)                                                                                                                                                                                                                                                                              |
|       | 28942         |             | Screw, 10-32 x 3/8" (Use as required)                                                                                                                                                                                                                                                                        |
|       | 650128        |             | Screw, 10-22 x 1/2"                                                                                                                                                                                                                                                                                          |
|       | 29716         |             | Screw, 1/4-28 x 7/16"                                                                                                                                                                                                                                                                                        |
|       | 34662         |             | Link, Throttle                                                                                                                                                                                                                                                                                               |
|       | 650815        |             | Washer, Belleville                                                                                                                                                                                                                                                                                           |
|       | 8116          |             | Nut, Hex                                                                                                                                                                                                                                                                                                     |
|       | 31342         |             | ·                                                                                                                                                                                                                                                                                                            |
|       |               |             | Spring, Compression                                                                                                                                                                                                                                                                                          |
|       | 650549        |             | Screw, 5-40 x 7/16"                                                                                                                                                                                                                                                                                          |
|       | 650821        |             | Screw, 10-32 x 1/2"                                                                                                                                                                                                                                                                                          |
|       | 34663         |             | Spring, Speed control                                                                                                                                                                                                                                                                                        |
|       | 34661         |             | Link, Governor                                                                                                                                                                                                                                                                                               |
|       | 610118        |             | Cover, Spark plug (Use as required)                                                                                                                                                                                                                                                                          |
|       | 35438         |             | Knob, Control                                                                                                                                                                                                                                                                                                |
|       | 570629A       |             | Primer Assy.                                                                                                                                                                                                                                                                                                 |
|       | 32180C        |             | Line, Primer                                                                                                                                                                                                                                                                                                 |
|       | 650257        |             | Screw, 8-32 x 5/16"                                                                                                                                                                                                                                                                                          |
|       | 34672         |             | Cover, Carburetor                                                                                                                                                                                                                                                                                            |
|       | 32398         |             | Bracket, Choke                                                                                                                                                                                                                                                                                               |
|       | 28820         |             | Screw, 10-32 x 1/2"                                                                                                                                                                                                                                                                                          |
|       | 650760        |             | Screw, 8-32 x 3/8"                                                                                                                                                                                                                                                                                           |
| 256A  | 650765        |             | Screw, 10-32 x 1/2"                                                                                                                                                                                                                                                                                          |
| 263   | 650764        |             | Nut, "U" Type (Use as required)                                                                                                                                                                                                                                                                              |
| 272   | 34664         |             | Control Bracket (Incl. 98, 99, 180A & 274)                                                                                                                                                                                                                                                                   |
| 274   | 610973        |             | Terminal Ass'y. (As req. on late prod uction)                                                                                                                                                                                                                                                                |
| 292   | 34127         |             | Guard Starter                                                                                                                                                                                                                                                                                                |
| 293   | 32576         |             | Seal, Snow guard                                                                                                                                                                                                                                                                                             |
| 331G  | 34416         |             | Decal, Choke                                                                                                                                                                                                                                                                                                 |
| 331E  | 34144         |             | Decal, Primer                                                                                                                                                                                                                                                                                                |
| 331   | 550223        |             | Decal, Name                                                                                                                                                                                                                                                                                                  |
| 331H  | 34414         |             | Decal, Warning                                                                                                                                                                                                                                                                                               |
|       | 590473        |             | Rewind Starter (Refer to Division 5, Section C, page 29 for                                                                                                                                                                                                                                                  |
|       |               |             | breakdown)                                                                                                                                                                                                                                                                                                   |
| 340   | 33328D        |             | Starter Motor Kit (110-120 Volt) This 110-120 volt starter motor kit may have been added to this engine. It can be added only if cylinder hasdrilled and tapped starter mounting bosses and a ring gear flywheel (see#342). Refer to service number stamped on end cap of motor, or on decal, for identifica |
| 342   | 30811A        |             | Flywheel (Ring gear flywheel requiredon engines using 110-120 volt starter kits listed above)                                                                                                                                                                                                                |
| 342   | 611042        |             | Flywheel (Used on Type letters H and above) (Std. Point ignition) (Ring gear flywheel required on engines using 110-120 volt starter kits listed above)                                                                                                                                                      |
| 342   | 611085        |             | Flywheel (Minimum ring gear flywheel required on engines using 110-120 volt starter kits listed above) (Use withSolid State ignition)                                                                                                                                                                        |