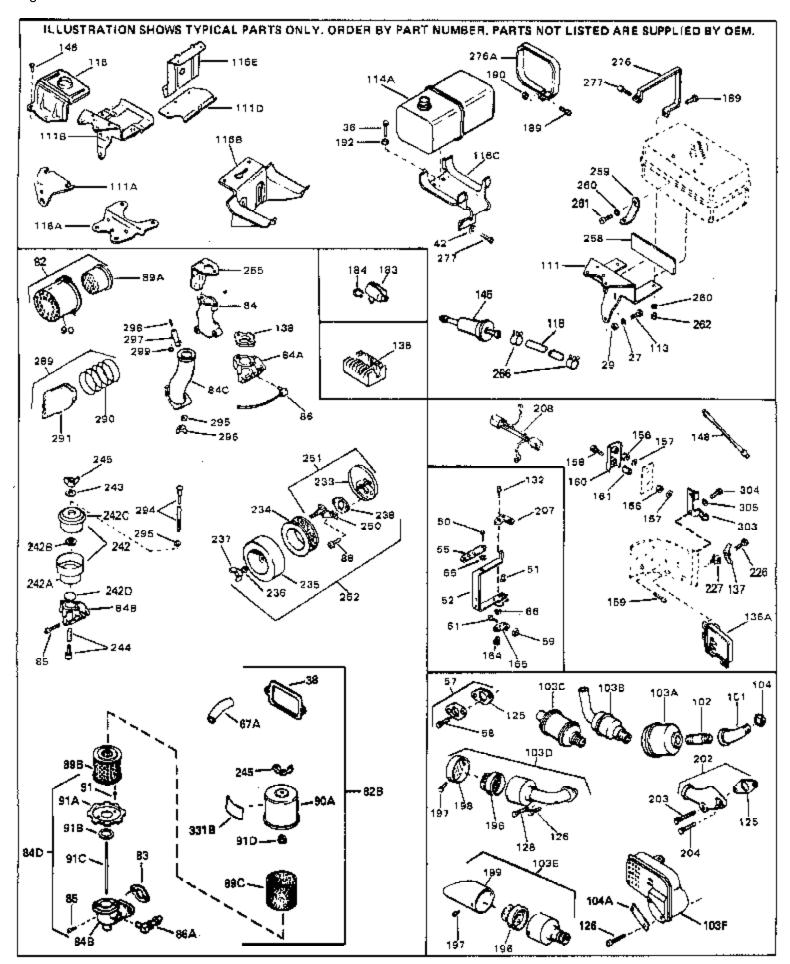

For Discount Tecumseh Engine Parts Call 606-678-9623 or 606-561-4983
Page 7 of 8

Engine Parts List #3

www.mymowerparts.com

## For Discount Tecumseh Engine Parts Call 606-678-9623 or 606-561-4983 $_{\rm Page~8~of~8}$ Engine Parts List #3

| Ref #            | Part Number       | Qty | Description                                                                                                     |
|------------------|-------------------|-----|-----------------------------------------------------------------------------------------------------------------|
| 27               | 27513             | ·   | Lockwasher, 1/4" (Use as required)                                                                              |
| 36               | 650697A           |     | Screw, 5/16-18 x 2-1/2" (Use as requi red)                                                                      |
| 36               | 650695A           |     | Screw, 5/16-18 x 2-1/4" (Use as required)                                                                       |
| 36               | 650694A           |     | Screw, 5/16-18 x 2" (Use as required)                                                                           |
| 38               | 27896A            |     | * Gasket, Breather cover                                                                                        |
| 42               | 26073             |     | Washer (Use as required)                                                                                        |
| 42               | 650691            |     | Washer, Flat (Use as required)                                                                                  |
| 50               | 650548            |     | Screw, 8-32 x 5/16"                                                                                             |
| 51               | 30319             |     | Rivet, Split (Used in early productio n)                                                                        |
| 52               | 33454             |     | Lever Assy., Governor                                                                                           |
| 57               | 730130            |     | Exh.Adap.Kit (Incl. 58 & 125) (Use as req.)                                                                     |
|                  | 30196             |     | Screw, 5/16-18 x 3/4" (Use as require d)                                                                        |
|                  | 29216             |     | Nut, Lock, 10-32                                                                                                |
|                  | 29826             |     | Screw, 10-32 x 3/4"                                                                                             |
|                  | 29918             |     | Lockwasher, #8 E.T.                                                                                             |
| 82B              | 730561            |     | Air cleaner kit (Incl. 38, 67A, 83, 84B, 85,89B, 89C, 90A, 91,                                                  |
|                  |                   |     | 91A, 91B, 91C, 91D, 245 & 331B) (Use only on engines with                                                       |
|                  |                   |     | an externally vented fully adjustable carburetor)                                                               |
| 82               | 730127            |     | Air Cleaner Ass'y. (Incl. 60, 83, 87, 88, 89A, 90, 238 &                                                        |
|                  |                   |     | 331B) (Use as required)                                                                                         |
| 04D              | 34819             |     | , ,                                                                                                             |
| 0 <del>4</del> D | 34019             |     | Air Cleaner Elbow (Incl. 84B, 86A, 91, 91A, 91B & 91C) (Use in 730561 assembly only) NOTE: 130010 thru 10C & 11 |
|                  |                   |     | used in early production only.                                                                                  |
|                  |                   |     |                                                                                                                 |
|                  | 391026            |     | Opt. Spark Arrest Muffler (Incl.196,1 97,199)                                                                   |
|                  | 650561            |     | Screw, 1/4-20 x 5/8"                                                                                            |
|                  | 29774             |     | Fuel Line (Braided 8-1/4" 21 cm)(Use as req.)                                                                   |
|                  | 30705             |     | Fuel Line (Braided 16") (41 cm) (Use as req.)                                                                   |
|                  | 30962             |     | Fuel Line (Braided 32") (81 cm) (Use as req.)                                                                   |
|                  | 27930A            |     | Gasket, Exhaust                                                                                                 |
|                  | 30196             |     | Screw, 5/16-18 x 3/4" Screw, 5/16-18 x 3/4"                                                                     |
|                  | 650694A<br>650548 |     | Screw, 5/16-18 x 2" (Use as required)                                                                           |
|                  | 34067             |     | Screw, 8-32 x 5/16" (Early production ) Wire Assy., Alternator adapter (4-1/4 ")                                |
|                  | 34069             |     | Wire Assy., Alternator adapter (4-1/4 ) Wire Assy., Alternator adapter (6-3/4 ")                                |
|                  | 30322             |     | Nut & Lockwasher (Early Prod. Only)                                                                             |
|                  | 29916             |     | Clamp, Governor lever (Early Prod. On ly)                                                                       |
|                  | 31288             |     | Exh. Adaptor Kit (Incl.125,203,204) ( As req.)                                                                  |
|                  | 650697A           |     | Screw, 5/16-18 x 2-1/2" (Use as requi red)                                                                      |
|                  | 6021A             |     | Screw, 5/16-18 x 1-1/2" (Use as required)                                                                       |
|                  | 650760            |     | Screw, 8-32 x 3/8"                                                                                              |
|                  | 28545             |     | Grommet                                                                                                         |
|                  | 26460             |     | Clamp, Fuel line                                                                                                |
| _00              |                   |     | I. /                                                                                                            |