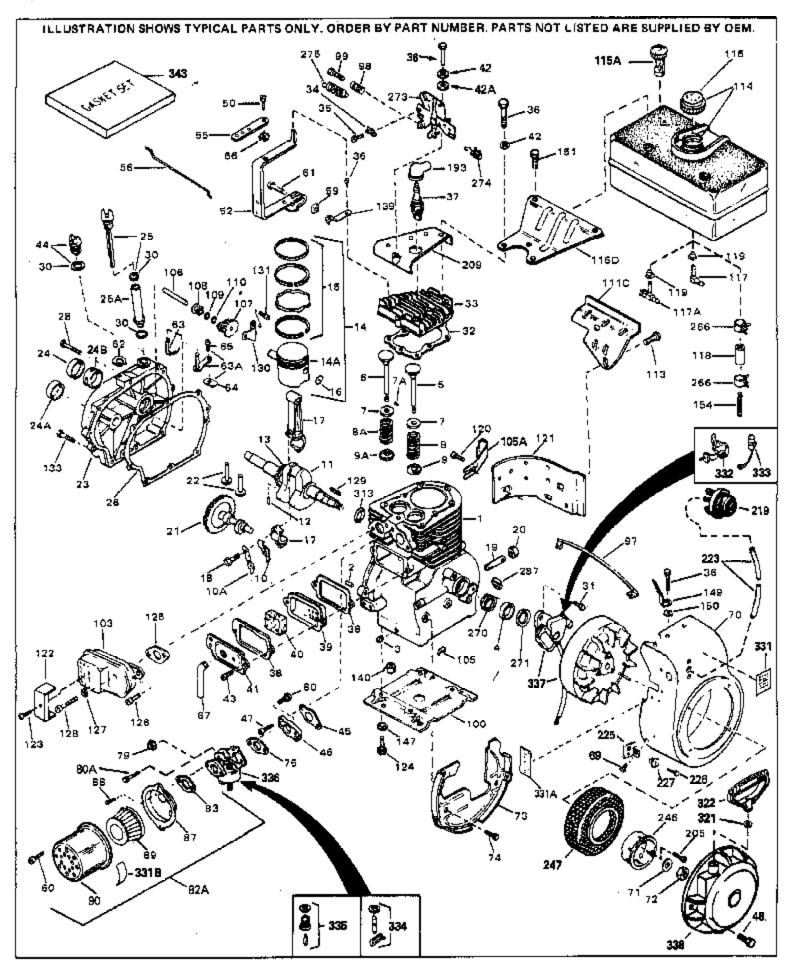

For Discount Tecumseh Engine Parts Call 606-678-9623 or 606-561-4983 Page 1 of 8

Engine Parts List #1

www.mymowerparts.com

| Rof #                                   | Part Number | Otv. | Description                                              |
|-----------------------------------------|-------------|------|----------------------------------------------------------|
|                                         | 32586C      | ωιy  | Cylinder (Incl. 2, 3, 4 & 76) (2-3/4" Bore)              |
|                                         |             |      | • • • • • • • • • • • • • • • • • • • •                  |
|                                         | 27652       |      | Pin, Dowel                                               |
|                                         | 27642       |      | Plug, Oil drain                                          |
| 4                                       | 32630       |      | Seal, Oil                                                |
| 5                                       | 32783       |      | Intake Valve (Std.) (Incl. 9)                            |
| 5                                       | 32784       |      | Intake Valve (1/32" OS) (Incl. 9)                        |
|                                         | 27878A      |      | Exhaust Valve (Std.) (Incl. 9)                           |
|                                         | 27880A      |      | Exhaust Valve (1/32" OS) (Incl. 9)                       |
|                                         | 27882       |      | , , ,                                                    |
|                                         |             |      | Cap, Upper valve spring                                  |
|                                         | 20810       |      | Pin, Valve spring retainer (Use as re quired)            |
|                                         | 27881       |      | Spring, Valve                                            |
|                                         | 27881       |      | Spring, Valve                                            |
| 9                                       | 32581       |      | Cap, Lower valve spring                                  |
| 9A                                      | 32581       |      | Cap, Lower valve spring                                  |
| 10                                      | 34242       |      | Dipper, Oil                                              |
|                                         | 32590       |      | Plate, Lock & Oil dipper (This plate may be replaced by  |
| 10, (                                   | 02000       |      | 34242 oil dipper but 650662C screw must be used.)        |
|                                         |             |      | ,                                                        |
|                                         | 32587       |      | Crankshaft (Incl. 12 & 13)                               |
| 12                                      | 29783       |      | Crankshaft Gear Pin (Early production )                  |
| 13                                      | 27884       |      | Gear, Crankshaft (Used in early production) This gear is |
|                                         |             |      | servicable onlywhen it is pinned to the crankshaft.      |
| 440                                     | 205000      |      | ·                                                        |
|                                         | 32592B      |      | Piston & Pin Ass'y. (Std.)(2-3/4")(In cl.16)             |
|                                         | 32593B      |      | Piston & Pin Ass'y. (.010" OS) (Incl. 16)                |
| 14A                                     | 32594B      |      | Piston & Pin Ass'y. (.020" OS) (Incl. 16)                |
| 14                                      | 34517       |      | Piston, Pin & Ring Set (Std.) (2-3/4" Bore)              |
| 14                                      | 34518       |      | Piston, Pin & Ring Set (.010" OS)                        |
|                                         | 34519       |      | Piston, Pin & Ring Set (.020" OS)                        |
|                                         | 32595       |      | Ring Set (Std.) (2-3/4" Bore)                            |
|                                         | 32596       |      | Ring Set (.010" OS)                                      |
|                                         | 32597       |      | · · · · · · · · · · · · · · · · · · ·                    |
|                                         |             |      | Ring Set (.020" OS)                                      |
|                                         | 27888       |      | Ring, Piston pin retaining                               |
|                                         | 32591C      |      | Rod Assy., Connecting (Incl. 10 & 18)                    |
|                                         | 650662C     |      | Screw, Connecting rod (2 each)                           |
| 21                                      | 32115       |      | Camshaft (MCR)                                           |
| 22                                      | 34034       |      | Lifter, Valve                                            |
| 23                                      | 31303B      |      | Cover, Cylinder (Incl. 24, 106 & 279)                    |
|                                         | 28427       |      | Seal, Oil                                                |
|                                         | 31546       |      | Bushing, Crankshaft (Use as required)                    |
|                                         | 33893A      |      | Tube, Oil filler                                         |
|                                         | 34011A      |      |                                                          |
|                                         |             |      | Dipstick, Oil (Incl. 30)  * Cooket Odinder cover         |
|                                         | 30684       |      | * Gasket, Cylinder cover                                 |
|                                         | 650488      |      | Screw, 1/4-20 x 1-1/4"                                   |
|                                         | 33590       |      | "O" Ring                                                 |
|                                         | 650489      |      | Screw, 1/4-20 x 5/8"                                     |
| 32                                      | 32631A      |      | * Gasket, Cylinder head                                  |
| 33                                      | 30938A      |      | Head, Cylinder                                           |
|                                         | 27793       |      | Clip, Conduit (Use as required)                          |
|                                         | 28942       |      | Screw, 10-32 x 3/8" (Use as required)                    |
|                                         | 650697A     |      | Screw, 5/16-18 x 2-1/2" (Use as required)                |
|                                         | 650695A     |      | • • •                                                    |
|                                         |             |      | Screw, 5/16-18 x 2-1/4" (Use as required)                |
|                                         | 650694A     |      | Screw, 5/16-18 x 2" (Use as required)                    |
|                                         | 33636       |      | Resistor Spark Plug (RJ-8C)                              |
|                                         | 34251       |      | Resistor Spark Plug                                      |
|                                         | 27896A      |      | * Gasket, Breather cover                                 |
| 39                                      | 28423       |      | Body, Breather                                           |
|                                         | 28424       |      | Element, Breather                                        |
|                                         | 28425       |      | Cover, Valve spring                                      |
| • • • • • • • • • • • • • • • • • • • • |             |      |                                                          |

www.mymowerparts.com

| Ref # Part Number | Qty Description                                                                    |
|-------------------|------------------------------------------------------------------------------------|
| 42A 650690        | Washer, Belleville (Use as required)                                               |
| 42 26073          | Washer (Use as required)                                                           |
| 42 650691         | Washer, Flat (Use as required)                                                     |
| 43 650128         | Screw, 10-24 x 1/2"                                                                |
| 45 27915A         | * Gasket, Intake                                                                   |
| 46 34712          | Flange Carburetor                                                                  |
| 47 30196          | Screw, 5/16-18 x 3/4"                                                              |
| 48 29716          | Screw, 1/4-28 x 7/16"                                                              |
| 50 650548         | Screw, 8-32 x 5/16"                                                                |
| 52 33454          | Lever Assy., Governor                                                              |
| 56 34662          | Link, Throttle                                                                     |
| 59 29216          | Nut, Lock, 10-32                                                                   |
| 61 29826          | Screw, 10-32 x 3/4"                                                                |
| 62 29642          | Ring, Retaining                                                                    |
| 63 30699B         | Governor Rod Ass'y. (This one-piece governor rodis no longer                       |
|                   | used. It is replaced by 30699C ass'y.,Ref. no. 63A)                                |
| 63A 30699C        | Rod Assy., Governor (Incl. 64 & 65)                                                |
| 64 30700          | Yoke, Governor                                                                     |
| 65 650494         | Screw, 6-40 x 5/16"                                                                |
| 66 29918          | Lockwasher, #8 E.T.                                                                |
| 67 35350          | Tube, Breather                                                                     |
| 69 29747B         | Screw, 5/16-24 x 21/32"                                                            |
| 70 32158E         | Blower Housing (For elec.star.)(Incl. 134,135)                                     |
| 71 650815         | Washer, Belleville                                                                 |
| 72 8116           | Nut, Hex                                                                           |
| 73 29536          | Blower Housing Baffle (without electric starter knock-out)                         |
|                   | (Use as required)                                                                  |
| 73 35256A         | Blower Housing Baffle (with electric starter knock-out) (Use                       |
|                   | as required) (Point Ignition)                                                      |
| 74 050504         | . , , ,                                                                            |
| 74 650561         | Screw, 1/4-20 x 5/8"                                                               |
| 75 31688A         | * Gasket, Carburetor                                                               |
| 80A 650517        | Screw, 1/4-20 x 27/32"  Air Cleaner Apply (Incl. 60, 83, 87, 88, 80, 00A, 8, 334B) |
| 82A 730164        | Air Cleaner Ass'y. (Incl. 60, 83, 87, 88, 89, 90A & 331B)                          |
|                   | (Use as required)                                                                  |
| 97 34240          | Ground Wire                                                                        |
| 98 31342          | Spring, Compression                                                                |
| 99 650549         | Screw, 5-40 x 7/16"                                                                |
| 100 29538         | Base, Engine mounting                                                              |
| 103 32401         | Muffler                                                                            |
| 106 31845         | Shaft, Mechanical governor                                                         |
| 107 30591         | Gear Assy., Governor (Incl. 109)                                                   |
| 108 30588A        | Spool, Governor                                                                    |
| 109 30590A        | Washer, Flat                                                                       |
| 110 29193         | Ring, Retaining                                                                    |
| 111C 34158        | Bracket, Fuel tank                                                                 |
| 113 650561        | Screw, 1/4-20 x 5/8"                                                               |
| 115 410144B       | Fuel Cap (White Plastic)(Std)(As requ ired)                                        |
| 115 33032         | Fuel Cap (Charcoal Plastic) (Spurt resistant, Low profile)                         |
|                   | (Use as required)                                                                  |
| 115 34210         | Fuel Cap (Red Plastic) (Spurt resistant, High profile) (Use as                     |
|                   | required)                                                                          |
| 115 35355         | Fuel Cap (Use as required)                                                         |
| 116D 34159        | Plate, Fuel tank mounting                                                          |
| 118 29774         | Fuel Line (Braided 8-1/4" 21 cm)(Use as req.)                                      |
| 118 30705         | Fuel Line (Braided 16") (41 cm) (Use as req.)                                      |

Fuel Line (Braided 16") (41 cm) (Use as req.)

WWW.mymowerparts.com

## For Discount Tecumseh Engine Parts Call 606-678-9623 or 606-561-4983 $_{\rm Page\ 4\ of\ 8}$ Engine Parts List #1

| Ref # | Part Number C | Qty | Description                                                                                                   |
|-------|---------------|-----|---------------------------------------------------------------------------------------------------------------|
|       | 30962         |     | Fuel Line (Braided 32") (81 cm) (Use as req.)                                                                 |
|       | 650128        |     | Screw, 10-24 x 1/2" (Use as required)                                                                         |
|       | 30622A        |     | Extension, Blower housing                                                                                     |
|       | 650542        |     | Screw, 5/16-18 x 3/4"                                                                                         |
|       | 27930A        |     | Gasket, Exhaust                                                                                               |
|       | 30196         |     | Screw, 5/16-18 x 3/4"                                                                                         |
|       | 26073         |     | Washer (Use as required)                                                                                      |
|       | 650694A       |     | Screw, 5/16-18 x 2" (Use as required)                                                                         |
|       | 32589         |     | Key, Flywheel                                                                                                 |
| 130   | 31843A        |     | Bracket, Governor gear                                                                                        |
| 131   | 650836        |     | Screw, 10-24 x 1/2"                                                                                           |
|       | 650493        |     | Screw, 1/4-20 x 1-3/4"                                                                                        |
|       | 30747         |     | Clip, Shorting                                                                                                |
|       | 650665        |     | Screw, 1/4-15 x 7/8"                                                                                          |
|       | 610118        |     | Cover, Spark plug (Use as required)                                                                           |
|       | 650561        |     | Screw, 1/4-20 x 5/8" (Use as required )                                                                       |
|       | 30939A        |     | Cover, Cylinder head                                                                                          |
|       | 32180C        |     | Line, Primer                                                                                                  |
|       | 34126         |     | Bracket, Grommet mounting                                                                                     |
| 226   | 650760        |     | Screw, 8-32 x 3/8"                                                                                            |
|       | 28545         |     | Grommet                                                                                                       |
|       | 32125         |     | Cup, Starter                                                                                                  |
|       | 590417        |     | Screen, Starter cup                                                                                           |
|       | 26460         |     | Clamp, Fuel line                                                                                              |
|       | 31461         |     | Bushing, Crankshaft (Use as required)                                                                         |
|       | 33876         |     | Gasket, Stator                                                                                                |
|       | 610973        |     | Terminal Ass'y. (As req. on late prod uction)                                                                 |
|       | 27275         |     | Clip, Hi-tension wire (Use as require d)                                                                      |
|       | 34246         |     | Clip, Ground wire (Use as required)                                                                           |
|       | 550223        |     | Decal, Name                                                                                                   |
|       | 34346         |     | Decal, Instruction                                                                                            |
|       | 30547A        |     | Contact Assy., Breaker                                                                                        |
|       | 30548B        |     | Condenser                                                                                                     |
|       | 631021        |     | Inlet Needle, Seat & Clip Assy.                                                                               |
|       | 631920        |     | Carburetor (Incl. 75) (Refer to Division 5, Section A, page 138                                               |
|       |               |     | for breakdown)                                                                                                |
| 227   | C4.0C00.A     |     | Magnete NOTE: The complete magnete is not evallable as                                                        |
| 337   | 610689A       |     | Magneto NOTE: The complete magneto is not available as an assembly. The magneto number is shown for reference |
|       |               |     | purposes only. Order component parts individually, as show                                                    |
|       |               |     | in parts list. (Refer to Division 5, Section B, page 24 for                                                   |
|       |               |     | breakdown)                                                                                                    |
|       |               |     | ,                                                                                                             |
| 338   | 590473        |     | Rewind Starter (Refer to Division 5, Section C, page 29 for                                                   |
|       |               |     | breakdown)                                                                                                    |
| 242   | 33239A        |     | Casket Set (Incl. items marked*)                                                                              |
| 343   | JUZUJA        |     | Gasket Set (Incl. items marked*)                                                                              |