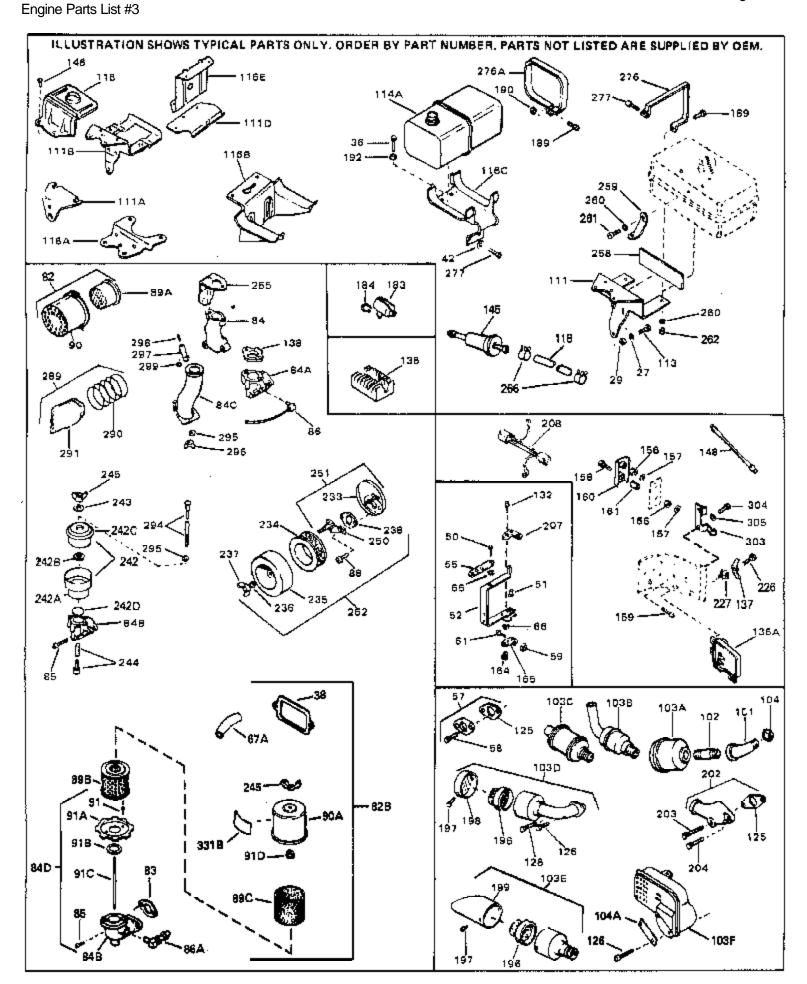

For Discount Tecumseh Engine Parts Call 606-678-9623 or 606-561-4983

Page 7 of 8

www.mymowerparts.com

|                                                                                                                                                 |                                                                                                                                                      | ty Description                                                                                                                                                                                                                                                                                                                                                                                                                                                                                                                                                                                                                                                                                                                                                   |
|-------------------------------------------------------------------------------------------------------------------------------------------------|------------------------------------------------------------------------------------------------------------------------------------------------------|------------------------------------------------------------------------------------------------------------------------------------------------------------------------------------------------------------------------------------------------------------------------------------------------------------------------------------------------------------------------------------------------------------------------------------------------------------------------------------------------------------------------------------------------------------------------------------------------------------------------------------------------------------------------------------------------------------------------------------------------------------------|
| 27<br>36<br>36<br>36<br>38<br>42<br>42                                                                                                          | 27513<br>650697A<br>650695A<br>650694A<br>27896A<br>26073<br>650691                                                                                  | Lockwasher, 1/4" (Use as required) Screw, 5/16-18 x 2-1/2" (Use as requi red) Screw, 5/16-18 x 2-1/4" (Use as requi red) Screw, 5/16-18 x 2" (Use as required) * Gasket, Breather cover Washer (Use as required) Washer, Flat (Use as required)                                                                                                                                                                                                                                                                                                                                                                                                                                                                                                                  |
| 51                                                                                                                                              | 650548<br>30319<br>32326A                                                                                                                            | Screw, 8-32 x 5/16" Rivet, Split (Used in early productio n) Lever, Governor (New lever does not need 1 of 51,66,132,164,165,207)                                                                                                                                                                                                                                                                                                                                                                                                                                                                                                                                                                                                                                |
| 57<br>58<br>59<br>61<br>66<br>67A                                                                                                               | 30205<br>730130<br>30196<br>29216<br>29826<br>29918<br>32447<br>730127                                                                               | Bracket, Adjusting Exh.Adap.Kit (Incl. 58 & 125) (Use as req.) Screw, 5/16-18 x 3/4" (Use as require d) Nut, Lock, 10-32 Screw, 10-32 x 3/4" Lockwasher, #8 E.T. Tube, Breather Air Cleaner Ass'y. (Incl. 60, 83, 87, 88, 89A, 90, 238 & 331B) (Use as required)                                                                                                                                                                                                                                                                                                                                                                                                                                                                                                 |
| 82B                                                                                                                                             | 730561                                                                                                                                               | Air cleaner kit (Incl. 38, 67A, 83, 84B, 85,89B, 89C, 90A, 91, 91A, 91B, 91C, 91D, 245 & 331B) (Use only on engines with an externally vented fully adjustable carburetor)                                                                                                                                                                                                                                                                                                                                                                                                                                                                                                                                                                                       |
|                                                                                                                                                 | 27272A<br>34819                                                                                                                                      | * Gasket, Air cleaner<br>Air Cleaner Elbow (Incl. 84B, 86A, 91, 91A, 91B & 91C) (Use<br>in 730561 assembly only)                                                                                                                                                                                                                                                                                                                                                                                                                                                                                                                                                                                                                                                 |
| 89A<br>90<br>103E<br>111<br>113<br>118<br>118<br>118<br>125<br>126<br>128<br>132<br>148<br>148<br>202<br>203<br>204<br>258<br>259<br>260<br>261 | 28820 31700 31715 391026 31300 650561 29774 30705 30962 27930A 30196 650694A 650548 34067 34069 31288 650697A 6021A 31298 31299 650168 650561 650516 | Screw, 10-32 x 1/2" Element, Air cleaner Body, Air cleaner Opt. Spark Arrest Muffler (Incl.196,1 97,199) Bracket, Fuel tank Screw, 1/4-20 x 5/8" Fuel Line (Braided 8-1/4" 21 cm)(Use as req.) Fuel Line (Braided 16") (41 cm) (Use as req.) Fuel Line (Braided 32") (81 cm) (Use as req.) Gasket, Exhaust Screw, 5/16-18 x 3/4" Screw, 5/16-18 x 2" (Use as required) Screw, 8-32 x 5/16" (Early production ) Wire Assy., Alternator adapter (4-1/4") Wire Assy., Alternator adapter (6-3/4") Exh. Adaptor Kit (Incl.125,203,204) ( As req.) Screw, 5/16-18 x 2-1/2" (Use as required) Screw, 5/16-18 x 1-1/2" (Use as required) Screw, 5/16-18 x 1-1/2" (Use as required) Strip, Vibration Brace, Fuel tank Washer, Flat Screw, 1/4-20 x 5/8" Nut, Lock 1/4-20 |