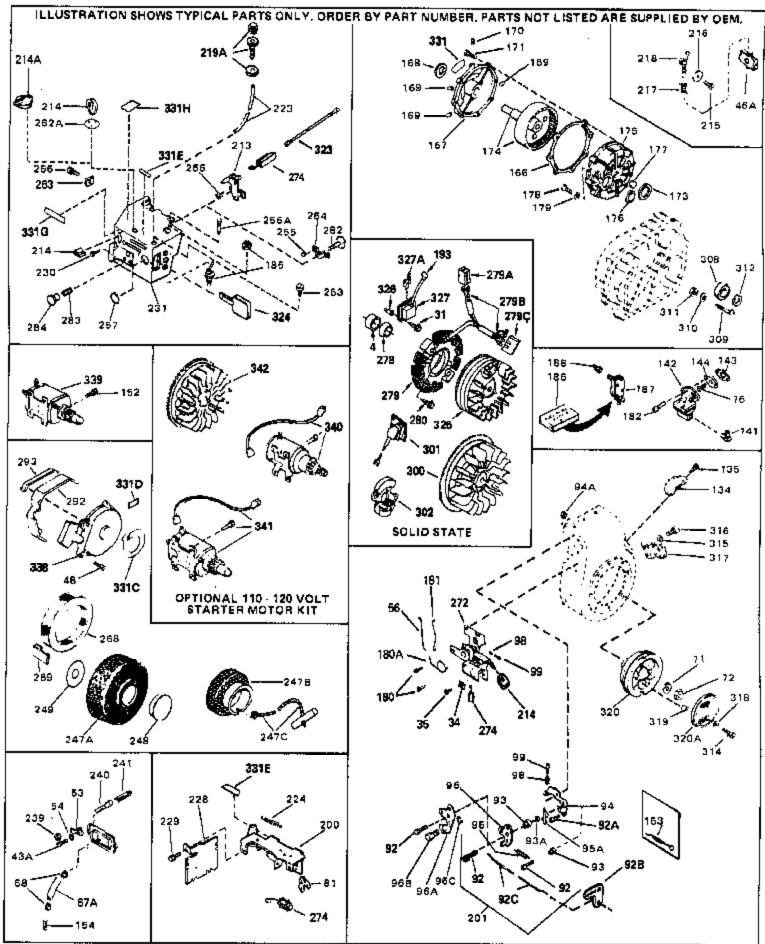

## www.mymowerparts.com

For Discount Tecumseh Engine Parts Call 606-678-9623 or 606-561-4983

Page 5 of 8

Engine Parts List #2

www.mymowerparts.com

| Ref #    | Part Number Qt | y Description                                                                                                             |
|----------|----------------|---------------------------------------------------------------------------------------------------------------------------|
|          | 650489         | Screw, 1/4-20 x 5/8"                                                                                                      |
| 34       | 27793          | Clip, Conduit (Use as required)                                                                                           |
| 35       | 28942          | Screw, 10-32 x 3/8" (Use as required)                                                                                     |
| 43A      | 650128         | Screw, 10-24 x 1/2"                                                                                                       |
| 48       | 29716          | Screw, 1/4-28 x 7/16"                                                                                                     |
| 56       | 30206          | Link, Throttle                                                                                                            |
| 67A      | 32447          | Tube, Breather                                                                                                            |
| 68       | 32446          | Grommet, Breather tube                                                                                                    |
| 71       | 650815         | Washer, Belleville                                                                                                        |
| 72       | 8116           | Nut, Hex                                                                                                                  |
| 92       | 30312          | Screw, 10-32 x 1/2"                                                                                                       |
| 92C      | 31879          | Link, Governor lever-to-bellcrank                                                                                         |
| 92B      | 30712          | Lever, Bellcrank                                                                                                          |
| 92A      | 650399         | Screw, 10-32 x 5/8" (Supplied by OEM)                                                                                     |
| 93       | 29530          | Bushing, Bellcrank                                                                                                        |
| 93A      | 28562          | Bushing, RPM adjusting lever                                                                                              |
| 94A      | 33450          | Nut, Lock                                                                                                                 |
| 94       | 30199A         | Bracket, Speed control (Incl. 98 & 99)                                                                                    |
| 95       | 30202          | Spring, Extension                                                                                                         |
| 96       | 30201A         | Lever, Speed control                                                                                                      |
| 98       | 32924          | Spring, Compression                                                                                                       |
| 99       | 650688         | Screw, 10-32 x 1"                                                                                                         |
| 193      | 610118         | Cover, Spark plug (Use as required)                                                                                       |
| 201      | 730152         | Control Bracket (Incl. 92, 92A, 92B,93, 93A,94, 95, 95A &                                                                 |
|          |                | 96)                                                                                                                       |
| 263      | 650764         | Nut, "U" Type (Use as required)                                                                                           |
|          | 610973         | Terminal Ass'y. (As req. on late prod uction)                                                                             |
|          | 550223         | Decal, Name                                                                                                               |
|          | 590420         | Rewind Starter (Refer to Division 5, Section C, page 25 for                                                               |
|          |                | breakdown)                                                                                                                |
| 240      | 22220          | Starter Mater Kit (110, 120 ) (alt) This 110, 120 yell starter                                                            |
| 340      | 33328D         | Starter Motor Kit (110-120 Volt) This 110-120 volt starter                                                                |
|          |                | motor kit may have been added to this engine. It can be                                                                   |
|          |                | added only if cylinder hasdrilled and tapped starter mounting bosses and a ring gear flywheel (see#342). Refer to service |
|          |                | , ,                                                                                                                       |
|          |                | number stamped on end cap of motor, or on decal, for identifica                                                           |
|          |                | Identifica                                                                                                                |
| 342      | 30811A         | Flywheel (Ring gear flywheel requiredon engines using                                                                     |
|          |                | 110-120 volt starter kits listed above)                                                                                   |
| 342      | 611042         | Flywheel (Used on Type letters H and above) (Std. Point                                                                   |
| 012      | 0110-12        | ignition) (Ring gear flywheel required on engines using                                                                   |
|          |                | 110-120 volt starter kits listed above)                                                                                   |
| <b>.</b> | 04400=         | ,                                                                                                                         |
| 342      | 611085         | Flywheel (Minimum ring gear flywheel required on engines                                                                  |
|          |                | using 110-120 volt starter kits listed above) (Use withSolid                                                              |
|          |                | State ignition)                                                                                                           |