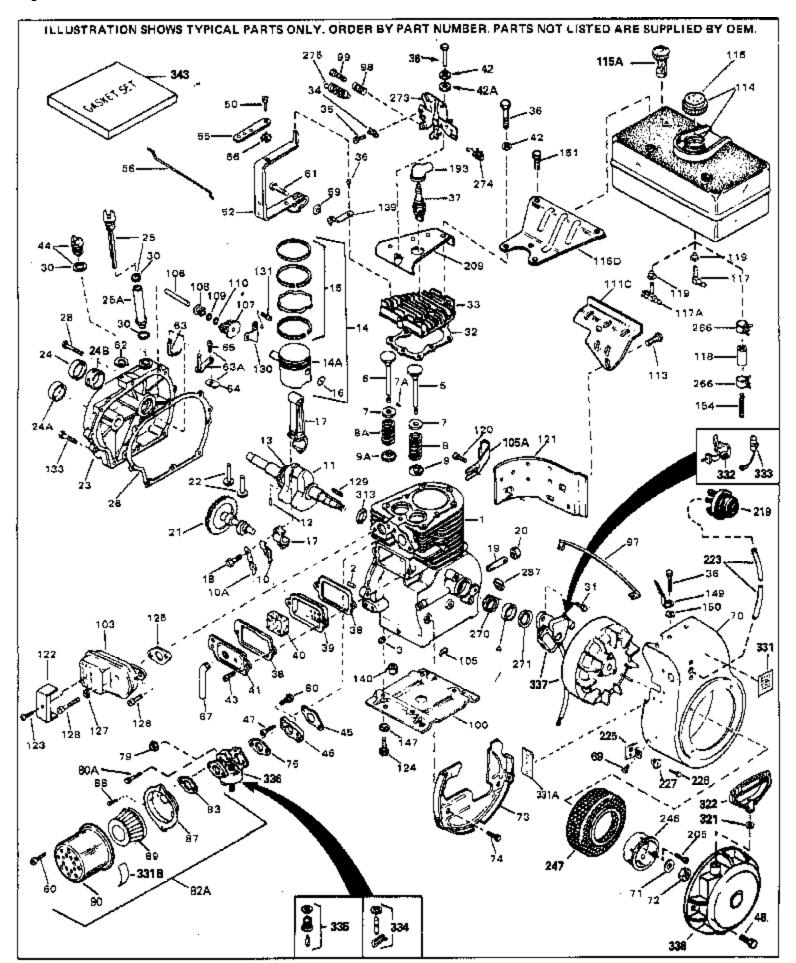

For Discount Tecumseh Engine Parts Call 606-678-9623 or 606-561-4983 H70-130171A Page 1 of 8

Engine Parts List #1

www.mymowerparts.com

| Ref # | Part Number Qty | Description                                              |
|-------|-----------------|----------------------------------------------------------|
|       | 32586C          | Cylinder (Incl. 2, 3, 4 & 76) (2-3/4" Bore)              |
|       | 27652           | Pin, Dowel                                               |
|       | 27642           | Plug, Oil drain                                          |
|       | 32630           | Seal, Oil                                                |
|       | 32783           | Intake Valve (Std.) (Incl. 9)                            |
|       | 32784           | Intake Valve (1/32" OS) (Incl. 9)                        |
|       | 27878A          | Exhaust Valve (Std.) (Incl. 9)                           |
|       | 27880A          | Exhaust Valve (1/32" OS) (Incl. 9)                       |
|       | 27882           | Cap, Upper valve spring                                  |
|       | 20810           | Pin, Valve spring retainer (Use as re quired)            |
|       | 27881           | Spring, Valve                                            |
|       | 27881           | Spring, Valve                                            |
|       | 32581           | Cap, Lower valve spring                                  |
|       | 32581           | Cap, Lower valve spring                                  |
|       | 34242           | Dipper, Oil                                              |
|       | 32590           | Plate, Lock & Oil dipper (This plate may be replaced by  |
| 10/1  | 02000           | 34242 oil dipper but 650662C screw must be used.)        |
|       |                 |                                                          |
|       | 32587           | Crankshaft (Incl. 12 & 13)                               |
|       | 29783           | Crankshaft Gear Pin (Early production )                  |
| 13    | 27884           | Gear, Crankshaft (Used in early production) This gear is |
|       |                 | servicable onlywhen it is pinned to the crankshaft.      |
| 14A   | 32592B          | Piston & Pin Ass'y. (Std.)(2-3/4")(In cl.16)             |
|       | 32593B          | Piston & Pin Ass'y. (.010" OS) (Incl. 16)                |
|       | 32594B          | Piston & Pin Ass'y. (.020" OS) (Incl. 16)                |
|       | 34517           | Piston, Pin & Ring Set (Std.) (2-3/4" Bore)              |
|       | 34518           | Piston, Pin & Ring Set (0.010" OS)                       |
|       | 34519           | Piston, Pin & Ring Set (.020" OS)                        |
|       | 32595           | Ring Set (Std.) (2-3/4" Bore)                            |
|       | 32596           | Ring Set (0.10" OS)                                      |
|       | 32597           | Ring Set (.020" OS)                                      |
|       | 27888           | Ring, Piston pin retaining                               |
|       | 32591C          | Rod Assy., Connecting (Incl. 10 & 18)                    |
|       | 650662C         | Screw, Connecting rod (2 each)                           |
|       | 32115           | Camshaft (MCR)                                           |
|       | 34034           | Lifter, Valve                                            |
|       | 31303B          | Cover, Cylinder (Incl. 24, 106 & 279)                    |
|       | 31546           | Bushing, Crankshaft (Use as required)                    |
|       | 28427           | Seal, Oil                                                |
|       | 31297           | Dipstick, Oil (Incl. 30)                                 |
|       | 30684           | * Gasket, Cylinder cover                                 |
|       | 650488          | Screw, 1/4-20 x 1-1/4"                                   |
|       | 29673           | * Gasket, Oil filler                                     |
|       | 650489          | Screw, 1/4-20 x 5/8"                                     |
|       | 32631A          | * Gasket, Cylinder head                                  |
|       | 30938A          | Head, Cylinder                                           |
|       | 27793           | Clip, Conduit (Use as required)                          |
|       | 28942           | Screw, 10-32 x 3/8" (Use as required)                    |
|       | 650697A         | Screw, 5/16-18 x 2-1/2" (Use as required)                |
|       | 650695A         | Screw, 5/16-18 x 2-1/4" (Use as required)                |
|       | 650694A         | Screw, 5/16-18 x 2" (Use as required)                    |
|       | 33636           | Resistor Spark Plug (RJ-8C)                              |
|       | 34251           | Resistor Spark Plug                                      |
|       | 27896A          | * Gasket, Breather cover                                 |
|       | 28423           | Body, Breather                                           |
|       | 28424           | Element, Breather                                        |
|       | 28425           | Cover, Valve spring                                      |
|       | 26073           | Washer (Use as required)                                 |
| 72    | WWW mymow       |                                                          |

Washer (Use as required) WWW.mymowerparts.com

| Dof # | Dart Number             | ht. Description                                                                    |
|-------|-------------------------|------------------------------------------------------------------------------------|
|       | Part Number 0<br>650691 | ty Description  Washer, Flat (Use as required)                                     |
|       | 650690                  | Washer, Belleville (Use as required)                                               |
|       | 650128                  | Screw, 10-24 x 1/2"                                                                |
|       |                         | * Gasket, Intake                                                                   |
|       | 27915A                  | ·                                                                                  |
|       | 30195A                  | Flange, Carburetor (Incl. 79 & 80)                                                 |
|       | 30196                   | Screw, 5/16-18 x 3/4"                                                              |
|       | 29716                   | Screw, 1/4-28 x 7/16"                                                              |
|       | 650548                  | Screw, 8-32 x 5/16"                                                                |
| 52    | 32326A                  | Lever, Governor (New lever does not need 1 of                                      |
|       |                         | 51,66,132,164,165,207)                                                             |
| 55    | 30205                   | Bracket, Adjusting                                                                 |
|       | 30206                   | Link, Throttle                                                                     |
| 59    | 29216                   | Nut, Lock, 10-32                                                                   |
|       | 650152                  | Screw, 8-32 x 3/8"                                                                 |
|       | 29826                   | Screw, 10-32 x 3/4"                                                                |
|       | 29642                   | Ring, Retaining                                                                    |
|       | 30699B                  | Governor Rod Ass'y. (This one-piece governor rodis no longer                       |
|       |                         | used. It is replaced by 30699C ass'y.,Ref. no. 63A)                                |
|       |                         |                                                                                    |
|       | 30699C                  | Rod Assy., Governor (Incl. 64 & 65)                                                |
|       | 30700                   | Yoke, Governor                                                                     |
|       | 650494                  | Screw, 6-40 x 5/16"                                                                |
|       | 29918                   | Lockwasher, #8 E.T.                                                                |
|       | 29747B                  | Screw, 5/16-24 x 21/32"                                                            |
|       | 32158E                  | Blower Housing (For elec.star.)(Incl. 134,135)                                     |
|       | 650815                  | Washer, Belleville                                                                 |
|       | 8116                    | Nut, Hex                                                                           |
| 73    | 29536                   | Blower Housing Baffle (without electric starter knock-out)                         |
|       |                         | (Use as required)                                                                  |
| 73    | 35256A                  | Blower Housing Baffle (with electric starter knock-out) (Use                       |
|       |                         | as required) (Point Ignition)                                                      |
| 7.1   | 650561                  | , , , , , , , , , , , , , , , , , , , ,                                            |
|       | 650561                  | Screw, 1/4-20 x 5/8"                                                               |
|       | 31688A                  | * Gasket, Carburetor                                                               |
|       | 29752                   | Nut & Lockwasher Assy., 1/4-28                                                     |
|       | 650572                  | Screw, 1/4-28 x 1-1/8"  Air Clapper Apply (Incl. 60, 83, 87, 88, 80, 00A, 8, 334B) |
| 62A   | 730164                  | Air Cleaner Ass'y. (Incl. 60, 83, 87, 88, 89, 90A & 331B)                          |
|       |                         | (Use as required)                                                                  |
| 83    | 27272A                  | * Gasket, Air cleaner                                                              |
| 87    | 31708                   | Bracket, Air cleaner NOTE: 130010 thru 10C & 11 used in                            |
|       |                         | early production only.                                                             |
| ΩΩ    | 28820                   | Screw, 10-32 x 1/2"                                                                |
|       | 31715                   | Body, Air cleaner                                                                  |
|       | 32924                   | Spring, Compression                                                                |
|       | 650688                  | Screw, 10-32 x 1"                                                                  |
| 100   | 00000                   | Base, Engine mounting (Supplied by OE M)                                           |
|       | 32401                   | Muffler                                                                            |
|       | 31845                   |                                                                                    |
|       |                         | Shaft, Mechanical governor  Gear Assy, Governor (Incl. 109)                        |
|       | 30591<br>30588A         | Gear Assy., Governor (Incl. 109)                                                   |
|       | 30588A<br>30500A        | Spool, Governor                                                                    |
|       | 30590A<br>30103         | Washer, Flat                                                                       |
|       | 29193<br>650561         | Ring, Retaining                                                                    |
|       | 650561                  | Screw, 1/4-20 x 5/8"                                                               |
|       | 31716                   | Fuel Tank (Incl. 115) Fuel Cap (Mhite Pleatic)(Std)(Ac required)                   |
| 115   | 410144B                 | Fuel Cap (White Plastic)(Std)(As requ ired)                                        |

## www.mymowerparts.com

| D-f // | Dout Novelean | <u> </u> | Description                                                                                                                                                                                                                                     |
|--------|---------------|----------|-------------------------------------------------------------------------------------------------------------------------------------------------------------------------------------------------------------------------------------------------|
|        |               | Qty      | Description                                                                                                                                                                                                                                     |
| 115    | 33032         |          | Fuel Cap (Charcoal Plastic) (Spurt resistant, Low profile) (Use as required)                                                                                                                                                                    |
| 115    | 34210         |          | Fuel Cap (Red Plastic) (Spurt resistant, High profile) (Use as required)                                                                                                                                                                        |
| 115    | 35355         |          | Fuel Cap (Use as required)                                                                                                                                                                                                                      |
| 117A   | 29683         |          | Valve, Fuel shut-off                                                                                                                                                                                                                            |
| 118    | 29774         |          | Fuel Line (Braided 8-1/4" 21 cm)(Use as req.)                                                                                                                                                                                                   |
| 118    | 30705         |          | Fuel Line (Braided 16") (41 cm) (Use as req.)                                                                                                                                                                                                   |
| 118    | 30962         |          | Fuel Line (Braided 32") (81 cm) (Use as req.)                                                                                                                                                                                                   |
| 120    | 650128        |          | Screw, 10-24 x 1/2" (Use as required)                                                                                                                                                                                                           |
|        | 30622A        |          | Extension, Blower housing                                                                                                                                                                                                                       |
|        | 34174         |          | Deflector, Exhaust                                                                                                                                                                                                                              |
|        | 650665        |          | Screw, 1/4-15 x 7/8"                                                                                                                                                                                                                            |
|        | 650427        |          | Screw, 5/16-18 x 1"                                                                                                                                                                                                                             |
|        | 27930A        |          | Gasket, Exhaust                                                                                                                                                                                                                                 |
|        | 30196         |          | Screw, 5/16-18 x 3/4"                                                                                                                                                                                                                           |
|        | 26073         |          | Washer (Use as required)                                                                                                                                                                                                                        |
|        | 650694A       |          | Screw, 5/16-18 x 2" (Use as required)                                                                                                                                                                                                           |
|        | 32589         |          | Key, Flywheel                                                                                                                                                                                                                                   |
|        | 31843A        |          | Bracket, Governor gear                                                                                                                                                                                                                          |
|        | 650836        |          | Screw, 10-24 x 1/2"                                                                                                                                                                                                                             |
|        | 650493        |          | Screw, 1/4-20 x 1-3/4"                                                                                                                                                                                                                          |
|        | 650690        |          | Washer, Belleville                                                                                                                                                                                                                              |
|        | 30747         |          | Clip, Shorting                                                                                                                                                                                                                                  |
|        | 650890        |          | Lockwasher                                                                                                                                                                                                                                      |
|        | 610118        |          | Cover, Spark plug (Use as required)                                                                                                                                                                                                             |
|        | 650561        |          | Screw, 1/4-20 x 5/8" (Use as required )                                                                                                                                                                                                         |
|        | 30939A        |          | Cover, Cylinder head                                                                                                                                                                                                                            |
|        | 32125         |          | Cup, Starter                                                                                                                                                                                                                                    |
|        | 590417        |          | Screen, Starter cup                                                                                                                                                                                                                             |
|        | 26460         |          | Clamp, Fuel line                                                                                                                                                                                                                                |
|        | 31461         |          | Bushing, Crankshaft (Use as required)                                                                                                                                                                                                           |
|        | 610973        |          | Terminal Ass'y. (As req. on late prod uction)                                                                                                                                                                                                   |
|        | 27275         |          | Clip, Hi-tension wire (Use as require d)                                                                                                                                                                                                        |
|        | 34246         |          | Clip, Ground wire (Use as required)                                                                                                                                                                                                             |
|        | 550223        |          | Decal, Name                                                                                                                                                                                                                                     |
|        | 34346         |          | Decal, Instruction                                                                                                                                                                                                                              |
|        | 30547A        |          | Contact Assy., Breaker                                                                                                                                                                                                                          |
|        | 30548B        |          | Condenser                                                                                                                                                                                                                                       |
|        | 631021        |          | Inlet Needle, Seat & Clip Assy.                                                                                                                                                                                                                 |
|        | 631453        |          | Carburetor (Incl. 75) (Refer to Division 5, Section A, page 100                                                                                                                                                                                 |
| 333    | 351.65        |          | for breakdown)                                                                                                                                                                                                                                  |
| 337    | 610689A       |          | Magneto NOTE: The complete magneto is not available as an assembly. The magneto number is shown for reference purposes only. Order component parts individually, as show in parts list. (Refer to Division 5, Section B, page 24 for breakdown) |
| 338    | 590420        |          | Rewind Starter (Refer to Division 5, Section C, page 25 for breakdown)                                                                                                                                                                          |
| 343    | 33239A        |          | Gasket Set (Incl. items marked*)                                                                                                                                                                                                                |